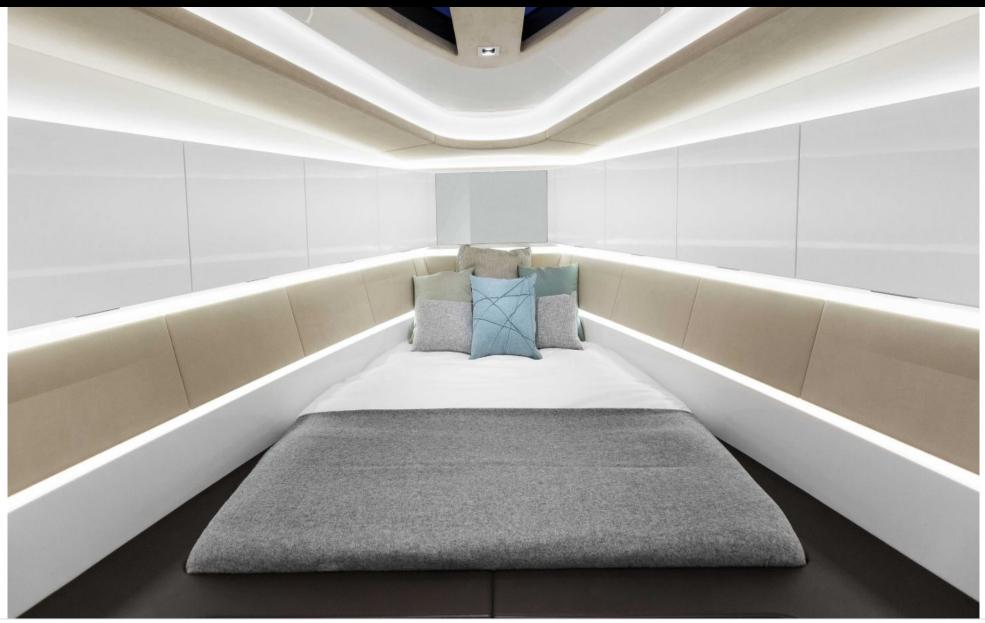

M/Y WAJER 55S

°...



Length Guests Cabins Crew **16.84m** 55.25 ft. **12 1 1** 





#### M/Y WAJER 55S









#### EXTERIOR DESIGN





Interior design Exterior design Gallery lifestyle Specifications Features











Interior design Exterior design Gallery lifestyle Specifications Features





# INTERIOR DESIGN









### GALLERY LIFESTYLE





Interior design Exterior design Gallery lifestyle Specifications Features









# Specifications

| E Low rate p 5 300 €                                          | ber day         |         |                      | €                                                             | High rate per day<br>5 300 €     |                             |  |
|---------------------------------------------------------------|-----------------|---------|----------------------|---------------------------------------------------------------|----------------------------------|-----------------------------|--|
| Summer low rate per week<br>31 800 €                          |                 |         |                      | Summer high rate per week<br>31 800 €