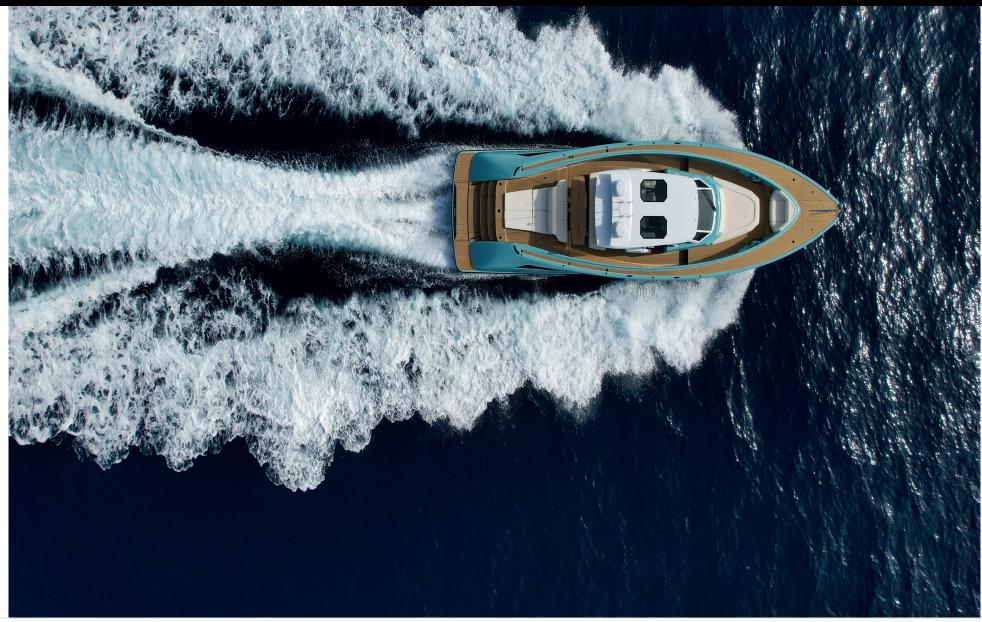

M/Y WAJER 55S

°...

Length Guests Cabins Crew **16.84m** 55.25 ft. **12 1 1** 

#### EXTERIOR DESIGN

Interior design Exterior design Gallery lifestyle Specifications Features

Interior design Exterior design Gallery lifestyle Specifications Features