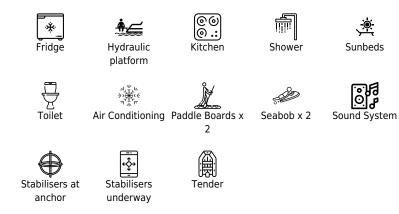

# Specifications

| E Low rate p 5 300 €                                          | ber day         |         |                      | €                                                             | High rate per day<br>5 300 €     |                             |  |
|---------------------------------------------------------------|-----------------|---------|----------------------|---------------------------------------------------------------|----------------------------------|-----------------------------|--|
| Summer low rate per week<br>31 800 €                          |                 |         |                      | Summer high rate per week<br>31 800 €                         |                                  |                             |  |
| € Winter lov<br>31 800 €                                      | v rate per week |         |                      | €                                                             | Winter high rate per<br>31 800 € | week                        |  |
| Builder<br>Wajer Yacht                                        | S               |         | Year bui<br>2023     | lt                                                            |                                  |                             |  |
| Length<br>16.84 m                                             |                 |         |                      |                                                               | Guests Cruising                  | Cabins                      |  |
| Winter Cruising Area(s)<br>French Riviera, West Mediterranean |                 |         |                      | Summer Cruising Area(s)<br>French Riviera, West Mediterranean |                                  |                             |  |
| Crew<br>1                                                     | •               |         | Cruising<br>25 knots |                                                               | Fuel consump<br>250 L/H          | Fuel consumption<br>250 L/H |  |
| Type of cabins                                                |                 |         |                      |                                                               |                                  |                             |  |
|                                                               | HTING           | Interio | or design            | Exterior de                                                   | sign Gallery lifestyle           | Specifications Features     |  |