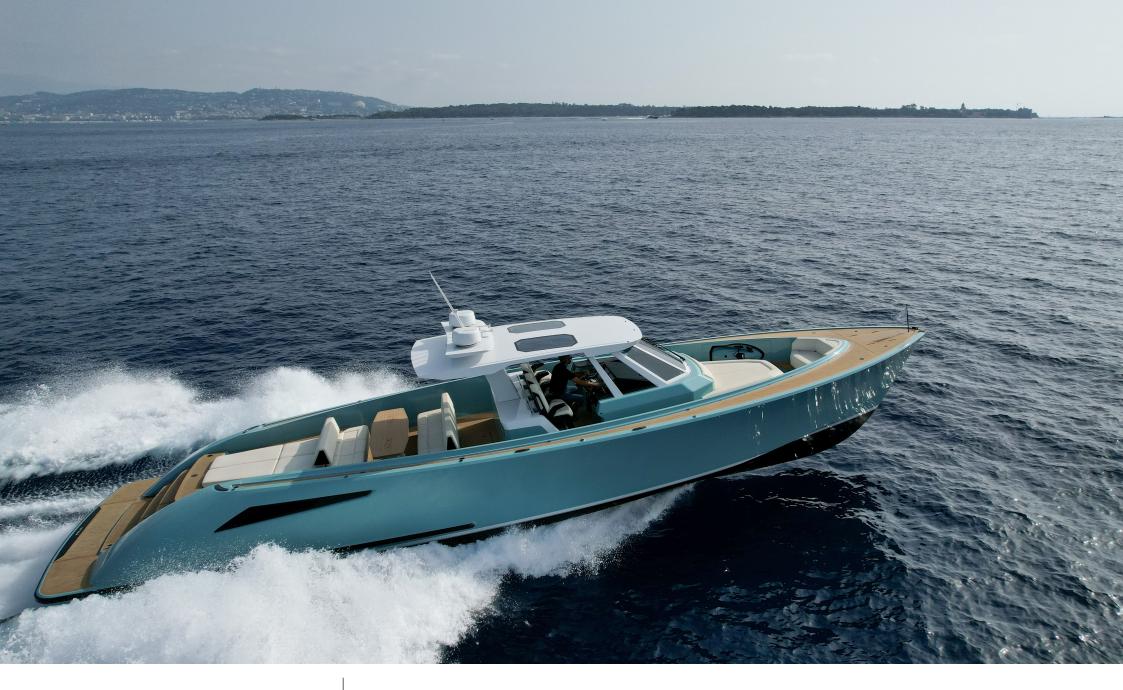

M/Y WAJER 55S

°...

Length Guests Cabins Crew **16.84m** 55.25 ft. **12 1 1** 

#### M/Y WAJER 55S

#### EXTERIOR DESIGN

Interior design Exterior design Gallery lifestyle Specifications Features

Interior design Exterior design Gallery lifestyle Specifications Features