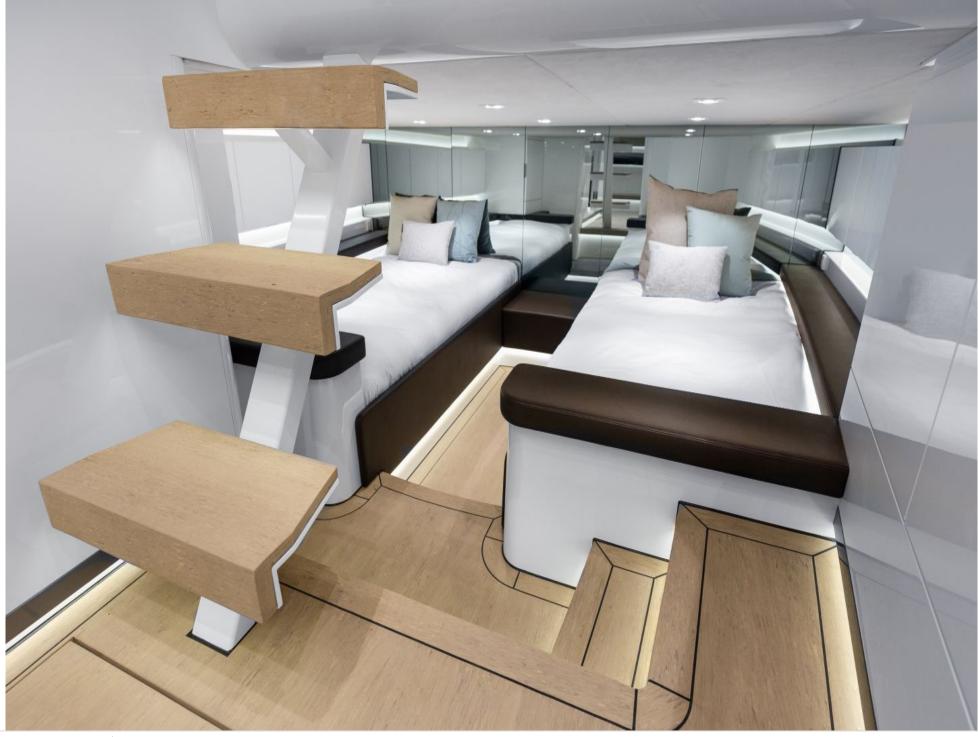

M/Y WAJER 55S

°...



Length Guests Cabins Crew **16.84m** 55.25 ft. **12 1 1** 





#### M/Y WAJER 55S









#### EXTERIOR DESIGN





Interior design Exterior design Gallery lifestyle Specifications Features











Interior design Exterior design Gallery lifestyle Specifications Features





# INTERIOR DESIGN









### GALLERY LIFESTYLE





Interior design Exterior design Gallery lifestyle Specifications Features









# Specifications

| E Low rate p 5 300 €                                          | ber day         |         |                      | €                                                             | High rate per day<br>5 300 €     |                             |  |
|---------------------------------------------------------------|-----------------|---------|----------------------|---------------------------------------------------------------|----------------------------------|-----------------------------|--|
| Summer low rate per week<br>31 800 €                          |                 |         |                      | Summer high rate per week<br>31 800 €