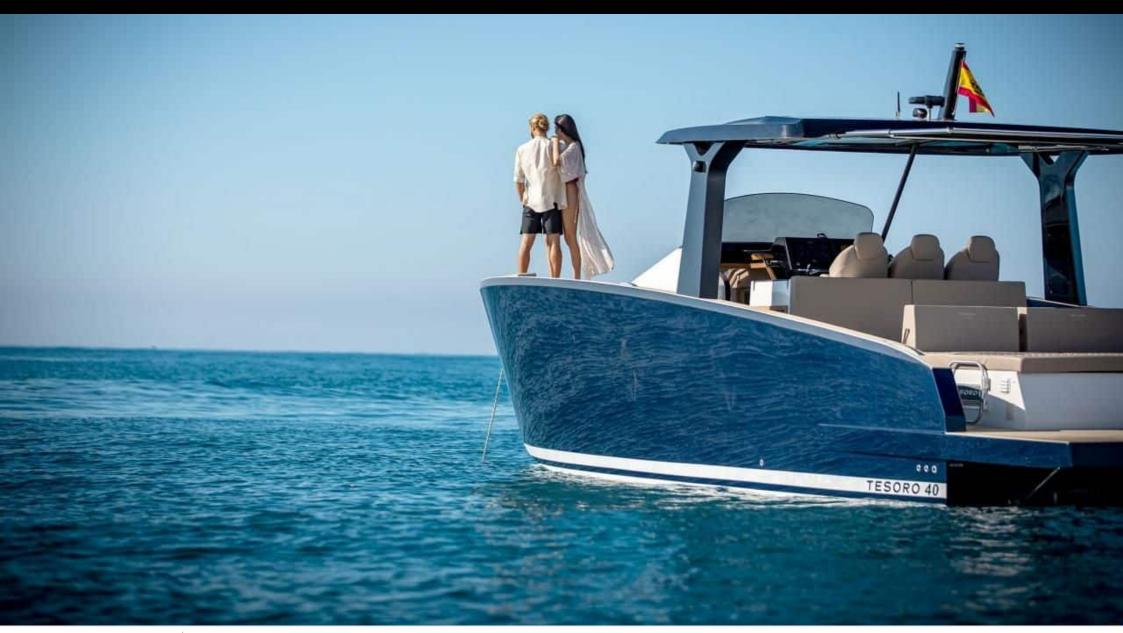

# M/Y TESORO 40

























# **EXTERIOR DESIGN**















### INTERIOR DESIGN













# GALLERY LIFESTYLE



















#### **Specifications**



Low rate per day

2 800 €



High rate per day

2 800 €



Summer low rate per week

16 800 €



Summer high rate per week

16 800 €



Winter low rate per week

16 800 €



Winter high rate per week

16 800 €



Builder

Tesoro Yachts



Year built

2021



Year refit

2024



Length

12.36 m



**Guests Cruising** 

10



Cabins

2

Winter Cruising Area(s)

French Riviera, West Mediterranean

Summer Cruising Area(s)
French Riviera, West Mediterranean

Crew

Max speed 40 knots Cruising speed 29 knots

Fuel consumption 150 L/H

Type of cabins

2 (1 x Double, 1 x Twin)