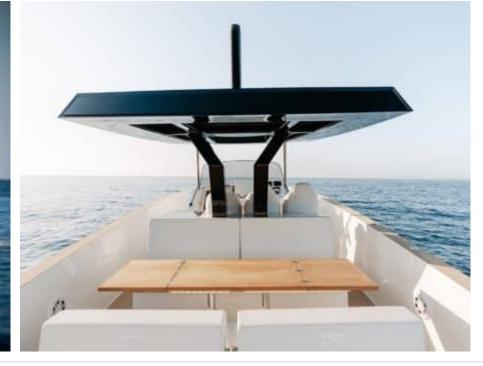

# M/Y TESORO 40

























# **EXTERIOR DESIGN**















### INTERIOR DESIGN













# GALLERY LIFESTYLE



















#### **Specifications**



Low rate per day

2 800 €



High rate per day

2 800 €



Summer low rate per week

16 800 €



Summer high rate per week

16 800 €



Winter low rate per week

16 800 €



Winter high rate per week

16 800 €



Builder

Tesoro Yachts



Year built

2021



Year refit

2024



Length

12.36 m



**Guests Cruising** 

10



Cabins

2

Winter Cruising Area(s)

French Riviera, West Mediterranean

Summer Cruising Area(s)
French Riviera, West Mediterranean

Crew

Max speed 40 knots Cruising speed 29 knots

Fuel consumption 150 L/H

Type of cabins

2 (1 x Double, 1 x Twin)