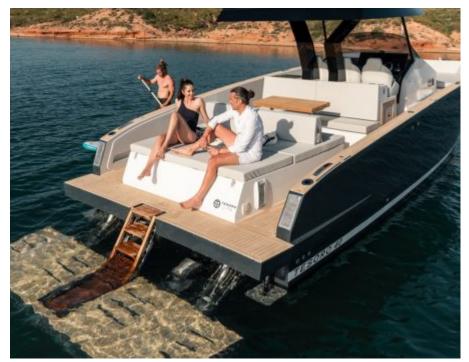

# M/Y TESORO 40

























# **EXTERIOR DESIGN**















### INTERIOR DESIGN













# GALLERY LIFESTYLE



















#### **Specifications**



Low rate per day

2 800 €



High rate per day

2 800 €



Summer low rate per week

16 800 €



Summer high rate per week

16 800 €



Winter low rate per week

16 800 €



Winter high rate per week

16 800 €



Builder

Tesoro Yachts



Year built

2021



Year refit

2024



Length

12.36 m



**Guests Cruising** 

10



Cabins

2

Winter Cruising Area(s)

French Riviera, West Mediterranean

Summer Cruising Area(s)
French Riviera, West Mediterranean

Crew

Max speed 40 knots Cruising speed 29 knots

Fuel consumption 150 L/H

Type of cabins

2 (1 x Double, 1 x Twin)