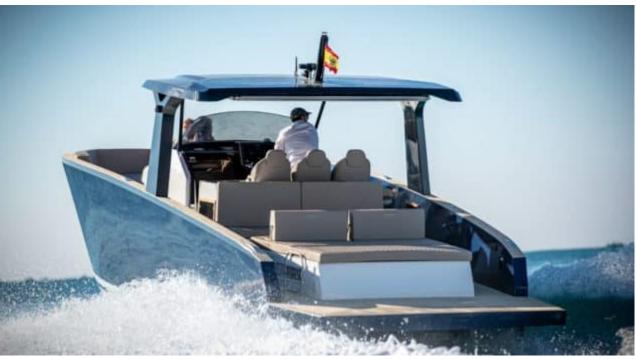

# M/Y TESORO 40

























# **EXTERIOR DESIGN**















### INTERIOR DESIGN













# GALLERY LIFESTYLE



















#### **Specifications**



Low rate per day

2 800 €



High rate per day

2 800 €



Summer low rate per week

16 800 €



Summer high rate per week

16 800 €



Winter low rate per week

16 800 €



Winter high rate per week

16 800 €



Builder

Tesoro Yachts



Year built

2021



Year refit

2024



Length

12.36 m



**Guests Cruising** 

10



Cabins

2

Winter Cruising Area(s)

French Riviera, West Mediterranean

Summer Cruising Area(s)
French Riviera, West Mediterranean

Crew

Max speed 40 knots Cruising speed 29 knots

Fuel consumption 150 L/H

Type of cabins

2 (1 x Double, 1 x Twin)