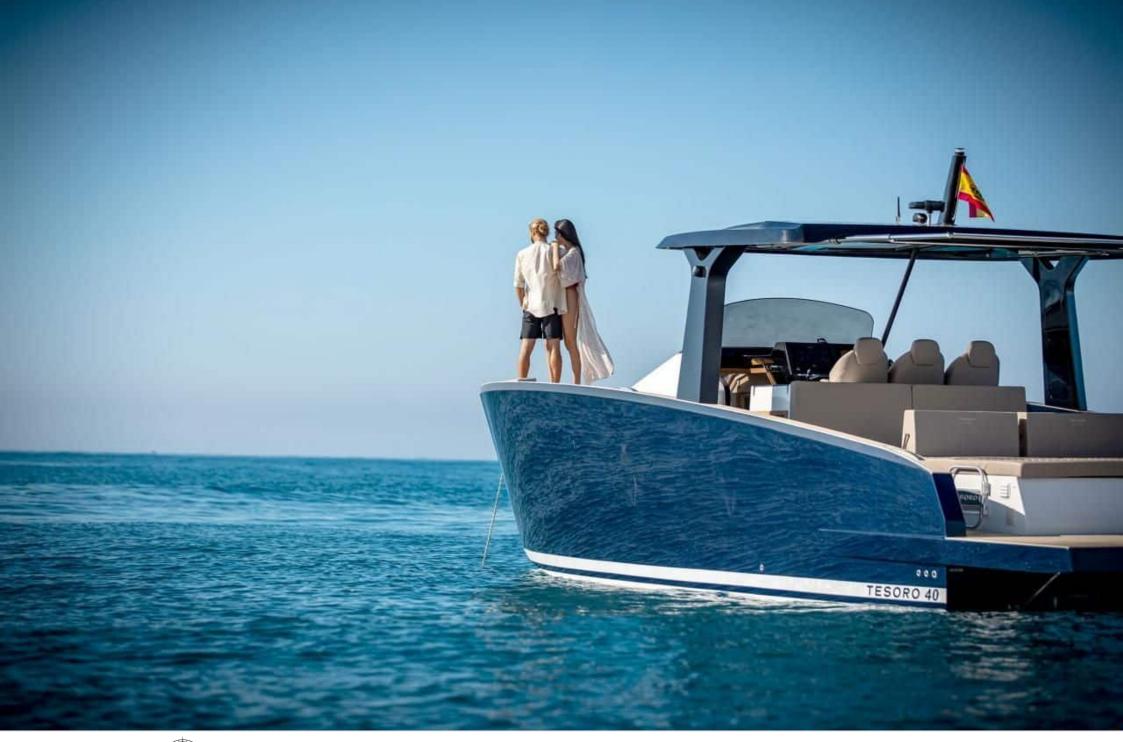

# M/Y TESORO 40

























# **EXTERIOR DESIGN**















### INTERIOR DESIGN













# GALLERY LIFESTYLE



















#### **Specifications**



Low rate per day

2 800 €



High rate per day

2 800 €



Summer low rate per week

16 800 €



Summer high rate per week

16 800 €



Winter low rate per week

16 800 €



Winter high rate per week

16 800 €



Builder

Tesoro Yachts



Year built

2021



Year refit

2024



Length

12.36 m



**Guests Cruising** 

10



Cabins

2

Winter Cruising Area(s)

French Riviera, West Mediterranean

Summer Cruising Area(s)
French Riviera, West Mediterranean

Crew

Max speed 40 knots Cruising speed 29 knots

Fuel consumption 150 L/H

Type of cabins

2 (1 x Double, 1 x Twin)