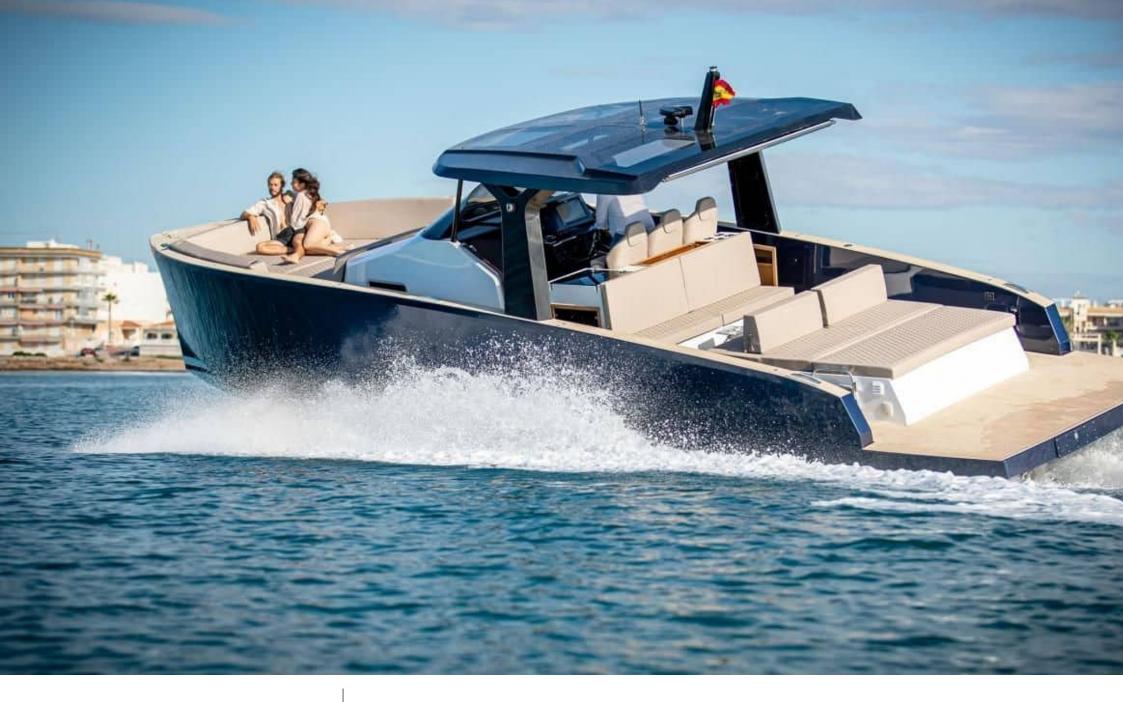

# M/Y TESORO 40

























# **EXTERIOR DESIGN**















### INTERIOR DESIGN













# GALLERY LIFESTYLE



















#### **Specifications**



Low rate per day

2 800 €



High rate per day

2 800 €



Summer low rate per week

16 800 €



Summer high rate per week

16 800 €



Winter low rate per week

16 800 €



Winter high rate per week

16 800 €



Builder

Tesoro Yachts



Year built

2021



Year refit

2024



Length

12.36 m



**Guests Cruising** 

10



Cabins

2

Winter Cruising Area(s)

French Riviera, West Mediterranean

Summer Cruising Area(s)
French Riviera, West Mediterranean

Crew

Max speed 40 knots Cruising speed 29 knots

Fuel consumption 150 L/H

Type of cabins

2 (1 x Double, 1 x Twin)