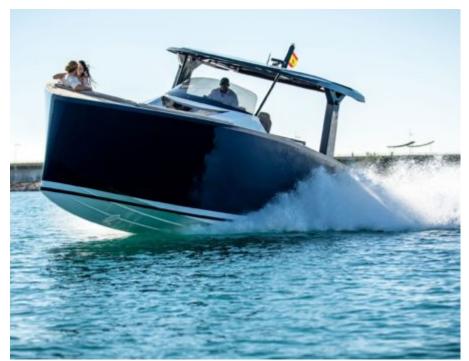

# M/Y TESORO 40

























# **EXTERIOR DESIGN**















### INTERIOR DESIGN













# GALLERY LIFESTYLE



















#### **Specifications**



Low rate per day

2 800 €



High rate per day

2 800 €



Summer low rate per week

16 800 €



Summer high rate per week

16 800 €



Winter low rate per week

16 800 €



Winter high rate per week

16 800 €



Builder

Tesoro Yachts



Year built

2021



Year refit

2024



Length

12.36 m



**Guests Cruising** 

10



Cabins

2

Winter Cruising Area(s)

French Riviera, West Mediterranean

Summer Cruising Area(s)
French Riviera, West Mediterranean

Crew

Max speed 40 knots Cruising speed 29 knots

Fuel consumption 150 L/H

Type of cabins

2 (1 x Double, 1 x Twin)