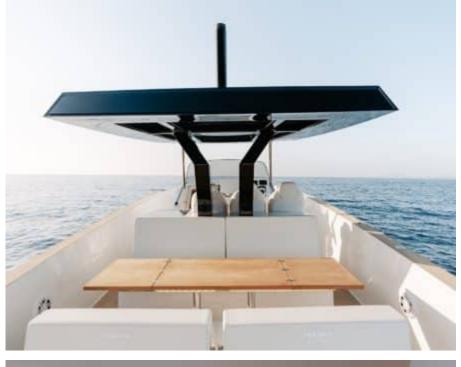

# M/Y TESORO 40

























# **EXTERIOR DESIGN**















### INTERIOR DESIGN













# GALLERY LIFESTYLE



















#### **Specifications**



Low rate per day

2 800 €



High rate per day

2 800 €



Summer low rate per week

16 800 €



Summer high rate per week

16 800 €



Winter low rate per week

16 800 €



Winter high rate per week

16 800 €



Builder

Tesoro Yachts



Year built

2021



Year refit

2024



Length

12.36 m



**Guests Cruising** 

10



Cabins

2

Winter Cruising Area(s)

French Riviera, West Mediterranean

Summer Cruising Area(s)
French Riviera, West Mediterranean

Crew

Max speed 40 knots Cruising speed 29 knots

Fuel consumption 150 L/H

Type of cabins

2 (1 x Double, 1 x Twin)