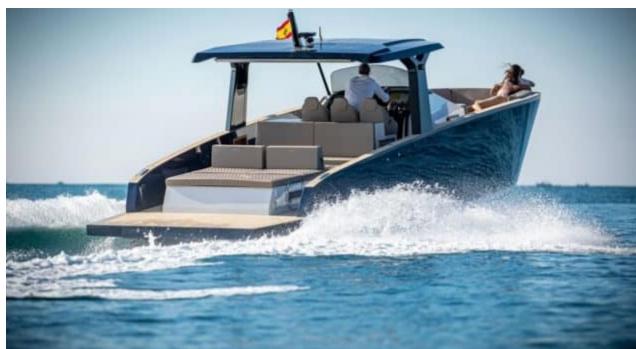

# M/Y TESORO 40

























# **EXTERIOR DESIGN**















### INTERIOR DESIGN













# GALLERY LIFESTYLE



















#### **Specifications**



Low rate per day

2 800 €



High rate per day

2 800 €



Summer low rate per week

16 800 €



Summer high rate per week

16 800 €



Winter low rate per week

16 800 €



Winter high rate per week

16 800 €



Builder

Tesoro Yachts



Year built

2021



Year refit

2024



Length

12.36 m



**Guests Cruising** 

10



Cabins

2

Winter Cruising Area(s)

French Riviera, West Mediterranean

Summer Cruising Area(s)
French Riviera, West Mediterranean

Crew

Max speed 40 knots Cruising speed 29 knots

Fuel consumption 150 L/H

Type of cabins

2 (1 x Double, 1 x Twin)