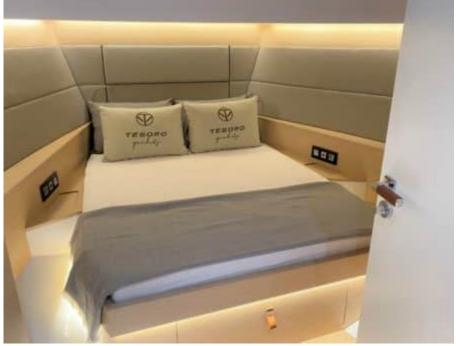

# M/Y TESORO 40

























# **EXTERIOR DESIGN**















### INTERIOR DESIGN













# GALLERY LIFESTYLE



















#### **Specifications**



Low rate per day

2 800 €



High rate per day

2 800 €



Summer low rate per week

16 800 €



Summer high rate per week

16 800 €



Winter low rate per week

16 800 €



Winter high rate per week

16 800 €



Builder

Tesoro Yachts



Year built

2021



Year refit

2024



Length

12.36 m



**Guests Cruising** 

10



Cabins

2

Winter Cruising Area(s)

French Riviera, West Mediterranean

Summer Cruising Area(s)
French Riviera, West Mediterranean

Crew

Max speed 40 knots Cruising speed 29 knots

Fuel consumption 150 L/H

Type of cabins

2 (1 x Double, 1 x Twin)