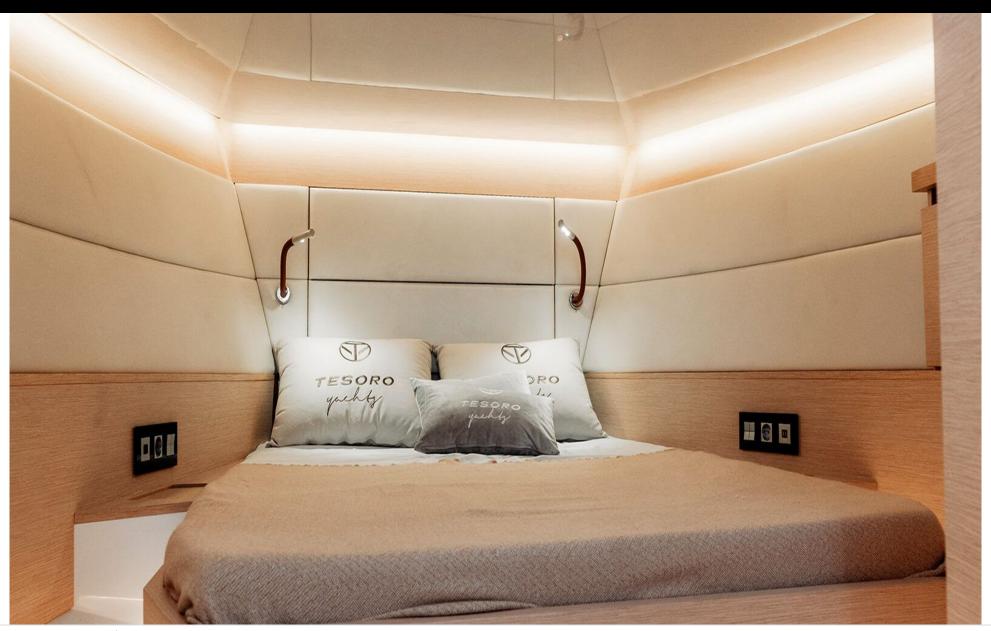

# M/Y TESORO 40

























# **EXTERIOR DESIGN**















### INTERIOR DESIGN













# GALLERY LIFESTYLE



















#### **Specifications**



Low rate per day

2 800 €



High rate per day

2 800 €



Summer low rate per week

16 800 €



Summer high rate per week

16 800 €



Winter low rate per week

16 800 €



Winter high rate per week

16 800 €



Builder

Tesoro Yachts



Year built

2021



Year refit

2024



Length

12.36 m



**Guests Cruising** 

10



Cabins

2

Winter Cruising Area(s)

French Riviera, West Mediterranean

Summer Cruising Area(s)
French Riviera, West Mediterranean

Crew

Max speed 40 knots Cruising speed 29 knots

Fuel consumption 150 L/H

Type of cabins

2 (1 x Double, 1 x Twin)