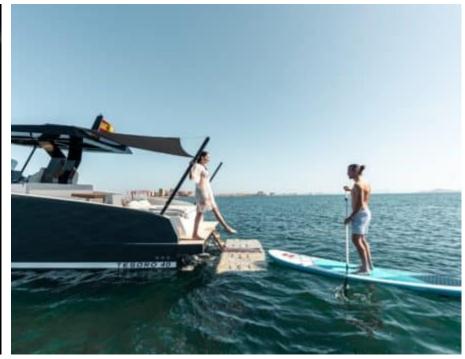

# M/Y TESORO 40

























# **EXTERIOR DESIGN**















### INTERIOR DESIGN













# GALLERY LIFESTYLE



















#### **Specifications**



Low rate per day

2 800 €



High rate per day

2 800 €



Summer low rate per week

16 800 €



Summer high rate per week

16 800 €



Winter low rate per week

16 800 €



Winter high rate per week

16 800 €



Builder

Tesoro Yachts



Year built

2021



Year refit

2024



Length

12.36 m



**Guests Cruising** 

10



Cabins

2

Winter Cruising Area(s)

French Riviera, West Mediterranean

Summer Cruising Area(s)
French Riviera, West Mediterranean

Crew

Max speed 40 knots Cruising speed 29 knots

Fuel consumption 150 L/H

Type of cabins

2 (1 x Double, 1 x Twin)