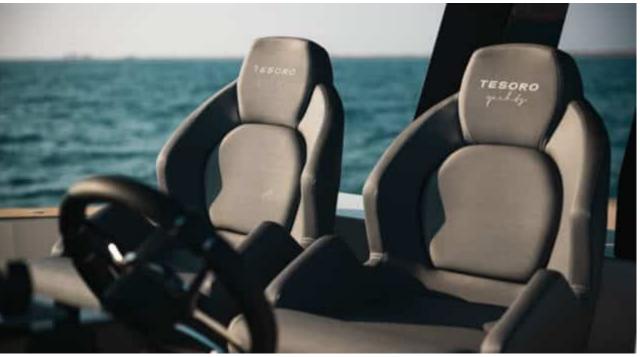

# M/Y TESORO 40

























# **EXTERIOR DESIGN**















### INTERIOR DESIGN













# GALLERY LIFESTYLE



















#### **Specifications**



Low rate per day

2 800 €



High rate per day

2 800 €



Summer low rate per week

16 800 €



Summer high rate per week

16 800 €



Winter low rate per week

16 800 €



Winter high rate per week

16 800 €



Builder

Tesoro Yachts



Year built

2021



Year refit

2024



Length

12.36 m



**Guests Cruising** 

10



Cabins

2

Winter Cruising Area(s)

French Riviera, West Mediterranean

Summer Cruising Area(s)
French Riviera, West Mediterranean

Crew

Max speed 40 knots Cruising speed 29 knots

Fuel consumption 150 L/H

Type of cabins

2 (1 x Double, 1 x Twin)