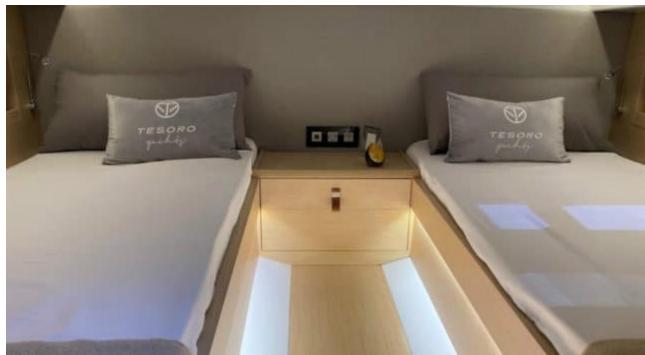

# M/Y TESORO 40

























# **EXTERIOR DESIGN**















### INTERIOR DESIGN













# GALLERY LIFESTYLE



















#### **Specifications**



Low rate per day

2 800 €



High rate per day

2 800 €



Summer low rate per week

16 800 €



Summer high rate per week

16 800 €



Winter low rate per week

16 800 €



Winter high rate per week

16 800 €



Builder

Tesoro Yachts



Year built

2021



Year refit

2024



Length

12.36 m



**Guests Cruising** 

10



Cabins

2

Winter Cruising Area(s)

French Riviera, West Mediterranean

Summer Cruising Area(s)
French Riviera, West Mediterranean

Crew

Max speed 40 knots Cruising speed 29 knots

Fuel consumption 150 L/H

Type of cabins

2 (1 x Double, 1 x Twin)