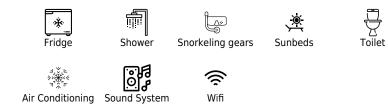

# Specifications

| (                                                             | Low rate per day<br>2 200 €          |  |                      | €                                                             | High rate per day<br>2 200 €          |  |
|---------------------------------------------------------------|--------------------------------------|--|----------------------|---------------------------------------------------------------|---------------------------------------|--|
|                                                               | Summer low rate per week<br>13 200 € |  |                      | €                                                             | Summer high rate per week<br>13 200 € |  |
|                                                               | Winter low rate per week<br>13 200€  |  |                      | €                                                             | Winter high rate per week<br>13 200 € |  |
|                                                               | Builder<br>Sunseeker                 |  | Year buil<br>2018    | lt                                                            | Year refit                            |  |
|                                                               | Length<br>14.5 m                     |  |                      |                                                               | Guests Cruising<br>9 1                |  |
| Winter Cruising Area(s)<br>French Riviera, West Mediterranean |                                      |  |                      | Summer Cruising Area(s)<br>French Riviera, West Mediterranean |                                       |  |
| Crew<br>1                                                     | Max speed<br>35 knots                |  | Cruising<br>22 knots | speed                                                         | Fuel consumption<br>150 L/H           |  |
| Type of cabins<br>1 (1 x Double)                              |                                      |  |                      |                                                               |                                       |  |
|                                                               |                                      |  |                      |                                                               |                                       |  |