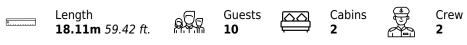

# Specifications

| €                                                             | Low rate per day<br>4 000 €          |  |                      | €                                                             | High rate per day<br>4 000€           |  |
|---------------------------------------------------------------|--------------------------------------|--|----------------------|---------------------------------------------------------------|---------------------------------------|--|
| €                                                             | Summer low rate per week<br>24 000 € |  |                      | €                                                             | Summer high rate per week<br>24 000 € |  |
| €                                                             | Winter low rate per week<br>24 000 € |  |                      | €                                                             | Winter high rate per week<br>24 000 € |  |
|                                                               | Builder<br>Princess                  |  | Year buil<br>2016    | t                                                             | Year refit                            |  |
|                                                               | Length<br>18.11 m                    |  |                      |                                                               | Guests Cruising<br>10 Cabins<br>2     |  |
| Winter Cruising Area(s)<br>French Riviera, West Mediterranean |                                      |  |                      | Summer Cruising Area(s)<br>French Riviera, West Mediterranean |                                       |  |
| Crew<br>2                                                     | Max speed<br>30 knots                |  | Cruising<br>22 knots | speed                                                         | Fuel consumption<br>300 L/H           |  |
| Type of cabins<br>2 (2 x Double)                              |                                      |  |                      |                                                               |                                       |  |
|                                                               |                                      |  |                      |                                                               |                                       |  |