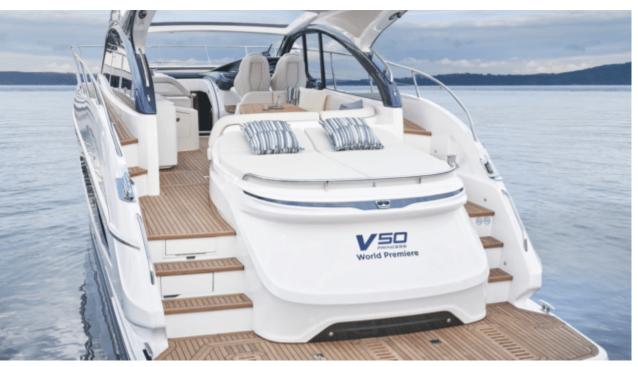

# M/Y PRINCESS V50 2024

























Television







## **EXTERIOR DESIGN**















# INTERIOR DESIGN













## GALLERY LIFESTYLE















### Specifications



Low rate per day

3 500 €



High rate per day

3 500 €



Summer low rate per week

21 000 €



Summer high rate per week

21 000 €



Winter low rate per week

21 000 €



Winter high rate per week

21 000 €



Builder

**Princess** 



Year built

2018



Year refit

2024



Length

16.50 m



**Guests Cruising** 

11



Cabins

2

Winter Cruising Area(s)

French Riviera, West Mediterranean

Summer Cruising Area(s)
French Riviera, West Mediterranean

Crew

Max speed 32 knots

Cruising speed 24 knots

Fuel consumption

150 L/H

Type of cabins

2 (2 x Double)