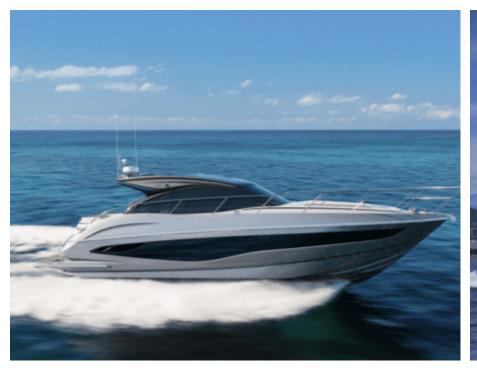

# M/Y PRINCESS V50 2024

























Television







## **EXTERIOR DESIGN**















# INTERIOR DESIGN













## GALLERY LIFESTYLE















### Specifications



Low rate per day

3 500 €



High rate per day

3 500 €



Summer low rate per week

21 000 €



Summer high rate per week

21 000 €



Winter low rate per week

21 000 €



Winter high rate per week

21 000 €



Builder

**Princess** 



Year built

2018



Year refit

2024



Length

16.50 m



**Guests Cruising** 

11



Cabins

2

Winter Cruising Area(s)

French Riviera, West Mediterranean

Summer Cruising Area(s)
French Riviera, West Mediterranean

Crew

Max speed 32 knots

Cruising speed 24 knots

Fuel consumption

150 L/H

Type of cabins

2 (2 x Double)