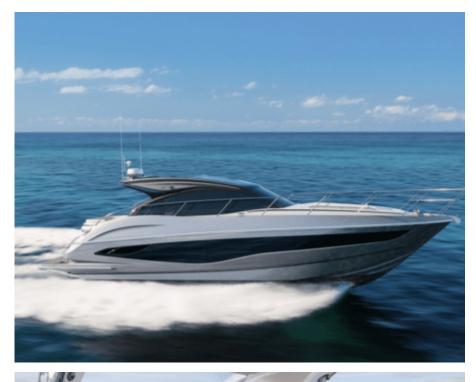

# M/Y PRINCESS V50 2024

























Television







## **EXTERIOR DESIGN**















# INTERIOR DESIGN













## GALLERY LIFESTYLE















### Specifications



Low rate per day

3 500 €



High rate per day

3 500 €



Summer low rate per week

21 000 €



Summer high rate per week

21 000 €



Winter low rate per week

21 000 €



Winter high rate per week

21 000 €



Builder

**Princess** 



Year built

2018



Year refit

2024



Length

16.50 m



**Guests Cruising** 

11



Cabins

2

Winter Cruising Area(s)

French Riviera, West Mediterranean

Summer Cruising Area(s)
French Riviera, West Mediterranean

Crew

Max speed 32 knots

Cruising speed 24 knots

Fuel consumption

150 L/H

Type of cabins

2 (2 x Double)