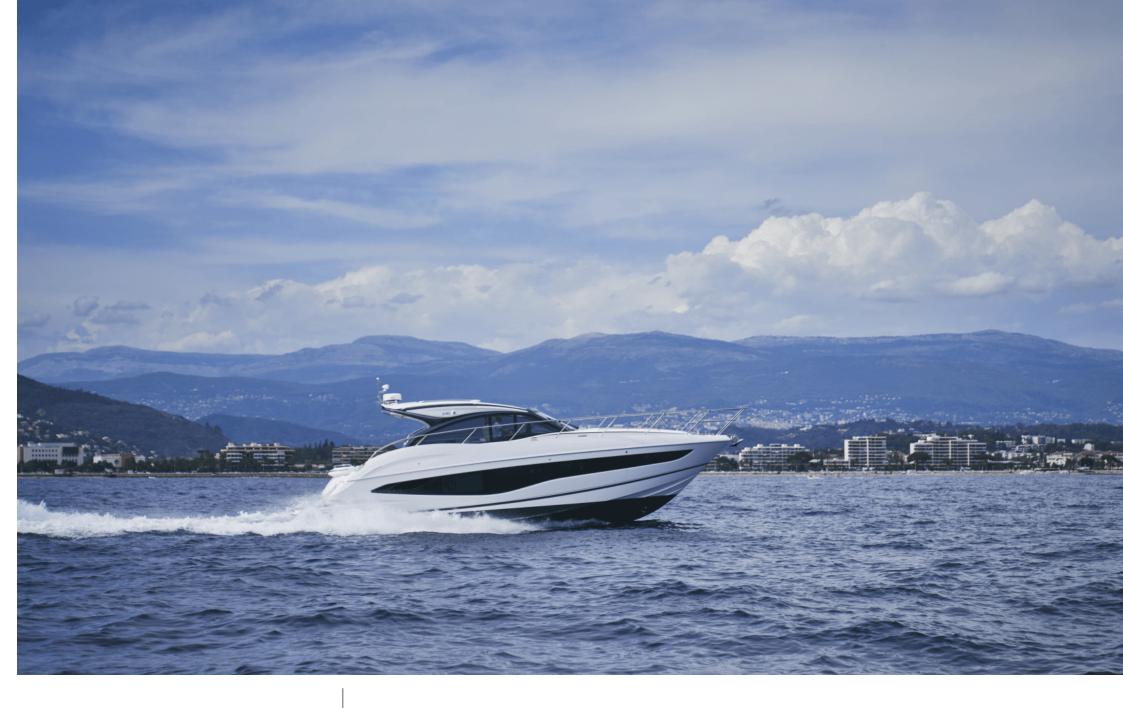

# M/Y PRINCESS V50 2024

Television

## **EXTERIOR DESIGN**

2018

Year refit

2024

Length

16.50 m

**Guests Cruising** 

11

Cabins