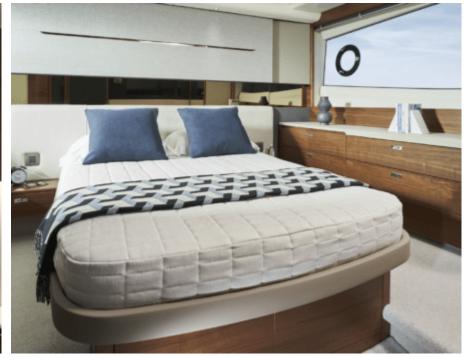

# M/Y PRINCESS V50 2024

























Television







## **EXTERIOR DESIGN**















# INTERIOR DESIGN













## GALLERY LIFESTYLE















### Specifications



Low rate per day

3 500 €



High rate per day

3 500 €



Summer low rate per week

21 000 €



Summer high rate per week

21 000 €



Winter low rate per week

21 000 €



Winter high rate per week

21 000 €



Builder

**Princess** 



Year built

2018



Year refit

2024



Length

16.50 m



**Guests Cruising** 

11



Cabins

2

Winter Cruising Area(s)

French Riviera, West Mediterranean

Summer Cruising Area(s)
French Riviera, West Mediterranean

Crew

Max speed 32 knots

Cruising speed 24 knots

Fuel consumption

150 L/H

Type of cabins

2 (2 x Double)