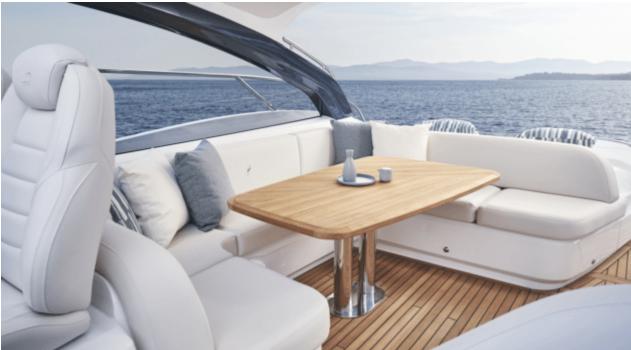

# M/Y PRINCESS V50 2024

























Television







## **EXTERIOR DESIGN**















# INTERIOR DESIGN













## GALLERY LIFESTYLE















### Specifications



Low rate per day

3 500 €



High rate per day

3 500 €



Summer low rate per week

21 000 €



Summer high rate per week

21 000 €



Winter low rate per week

21 000 €



Winter high rate per week

21 000 €



Builder

**Princess** 



Year built

2018



Year refit

2024



Length

16.50 m



**Guests Cruising** 

11



Cabins

2

Winter Cruising Area(s)

French Riviera, West Mediterranean

Summer Cruising Area(s)
French Riviera, West Mediterranean

Crew

Max speed 32 knots

Cruising speed 24 knots

Fuel consumption

150 L/H

Type of cabins

2 (2 x Double)