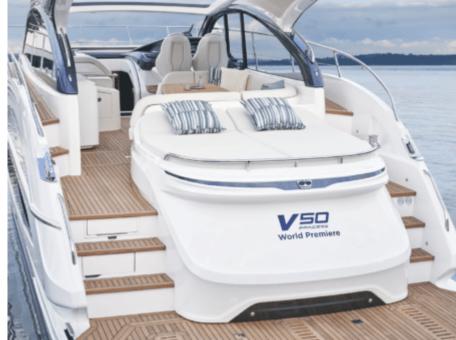

# M/Y PRINCESS V50 2024

























Television







## **EXTERIOR DESIGN**















# INTERIOR DESIGN













## GALLERY LIFESTYLE















### Specifications



Low rate per day

3 500 €



High rate per day

3 500 €



Summer low rate per week

21 000 €



Summer high rate per week

21 000 €



Winter low rate per week

21 000 €



Winter high rate per week

21 000 €



Builder

**Princess** 



Year built

2018



Year refit

2024



Length

16.50 m



**Guests Cruising** 

11



Cabins

2

Winter Cruising Area(s)

French Riviera, West Mediterranean

Summer Cruising Area(s)
French Riviera, West Mediterranean

Crew

Max speed 32 knots

Cruising speed 24 knots

Fuel consumption

150 L/H

Type of cabins

2 (2 x Double)