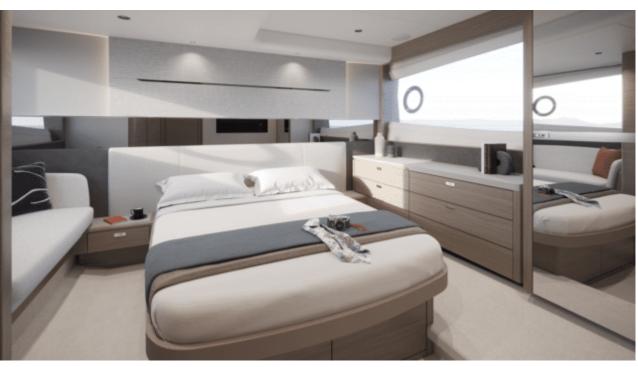

# M/Y PRINCESS V50 2024

























Television







## **EXTERIOR DESIGN**















# INTERIOR DESIGN













## GALLERY LIFESTYLE















### Specifications



Low rate per day

3 500 €



High rate per day

3 500 €



Summer low rate per week

21 000 €



Summer high rate per week

21 000 €



Winter low rate per week

21 000 €



Winter high rate per week

21 000 €



Builder

**Princess** 



Year built

2018



Year refit

2024



Length

16.50 m



**Guests Cruising** 

11



Cabins

2

Winter Cruising Area(s)

French Riviera, West Mediterranean

Summer Cruising Area(s)
French Riviera, West Mediterranean

Crew

Max speed 32 knots

Cruising speed 24 knots

Fuel consumption

150 L/H

Type of cabins

2 (2 x Double)