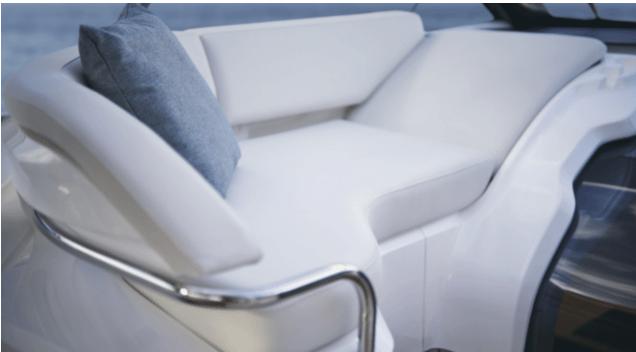

# M/Y PRINCESS V50 2024

























Television







## **EXTERIOR DESIGN**















# INTERIOR DESIGN













## GALLERY LIFESTYLE















### Specifications



Low rate per day

3 500 €



High rate per day

3 500 €



Summer low rate per week

21 000 €



Summer high rate per week

21 000 €



Winter low rate per week

21 000 €



Winter high rate per week

21 000 €



Builder

**Princess** 



Year built

2018



Year refit

2024



Length

16.50 m



**Guests Cruising** 

11



Cabins

2

Winter Cruising Area(s)

French Riviera, West Mediterranean

Summer Cruising Area(s)
French Riviera, West Mediterranean

Crew

Max speed 32 knots

Cruising speed 24 knots

Fuel consumption

150 L/H

Type of cabins

2 (2 x Double)