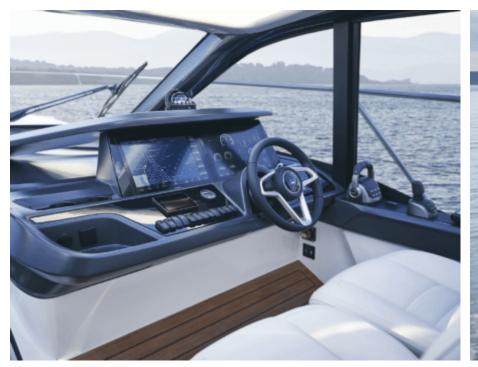

# M/Y PRINCESS V50 2024

























Television







## **EXTERIOR DESIGN**















# INTERIOR DESIGN













## GALLERY LIFESTYLE















### Specifications



Low rate per day

3 500 €



High rate per day

3 500 €



Summer low rate per week

21 000 €



Summer high rate per week

21 000 €



Winter low rate per week

21 000 €



Winter high rate per week

21 000 €



Builder

**Princess** 



Year built

2018



Year refit

2024



Length

16.50 m



**Guests Cruising** 

11



Cabins

2

Winter Cruising Area(s)

French Riviera, West Mediterranean

Summer Cruising Area(s)
French Riviera, West Mediterranean

Crew

Max speed 32 knots

Cruising speed 24 knots

Fuel consumption

150 L/H

Type of cabins

2 (2 x Double)