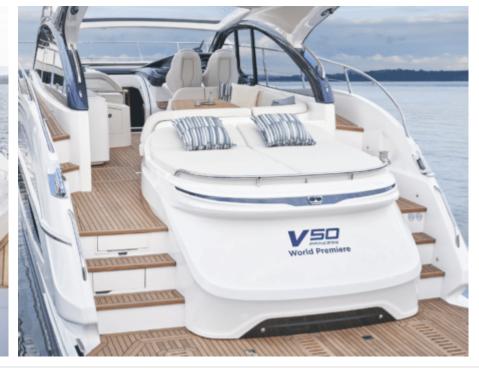

# M/Y PRINCESS V50 2024

























Television







## **EXTERIOR DESIGN**















# INTERIOR DESIGN













## GALLERY LIFESTYLE















### Specifications



Low rate per day

3 500 €



High rate per day

3 500 €



Summer low rate per week

21 000 €



Summer high rate per week

21 000 €



Winter low rate per week

21 000 €



Winter high rate per week

21 000 €



Builder

**Princess** 



Year built

2018



Year refit

2024



Length

16.50 m



**Guests Cruising** 

11



Cabins

2

Winter Cruising Area(s)

French Riviera, West Mediterranean

Summer Cruising Area(s)
French Riviera, West Mediterranean

Crew

Max speed 32 knots

Cruising speed 24 knots

Fuel consumption

150 L/H

Type of cabins

2 (2 x Double)