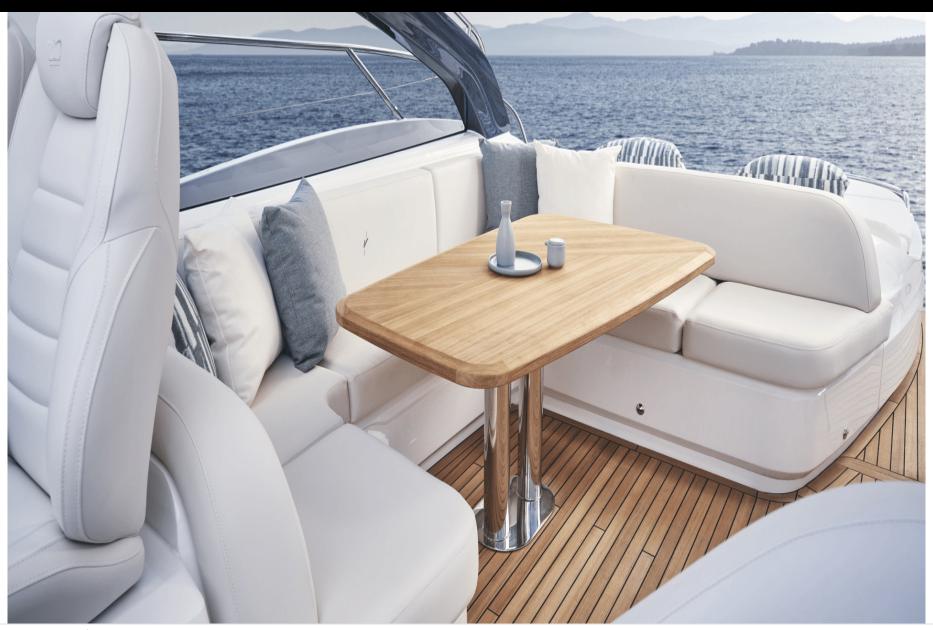

# M/Y PRINCESS V50 2024

























Television







## **EXTERIOR DESIGN**















# INTERIOR DESIGN













## GALLERY LIFESTYLE















### Specifications



Low rate per day

3 500 €



High rate per day

3 500 €



Summer low rate per week

21 000 €



Summer high rate per week

21 000 €



Winter low rate per week

21 000 €



Winter high rate per week

21 000 €



Builder

**Princess** 



Year built

2018



Year refit

2024



Length

16.50 m



**Guests Cruising** 

11



Cabins

2

Winter Cruising Area(s)

French Riviera, West Mediterranean

Summer Cruising Area(s)
French Riviera, West Mediterranean

Crew

Max speed 32 knots

Cruising speed 24 knots

Fuel consumption

150 L/H

Type of cabins

2 (2 x Double)