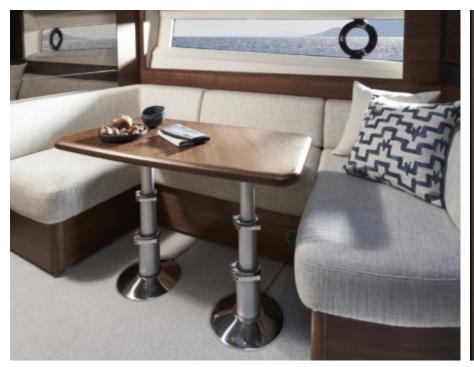

# M/Y PRINCESS V50 2024

























Television







## **EXTERIOR DESIGN**















# INTERIOR DESIGN













## GALLERY LIFESTYLE















### Specifications



Low rate per day

3 500 €



High rate per day

3 500 €



Summer low rate per week

21 000 €



Summer high rate per week

21 000 €



Winter low rate per week

21 000 €



Winter high rate per week

21 000 €



Builder

**Princess** 



Year built

2018



Year refit

2024



Length

16.50 m



**Guests Cruising** 

11



Cabins

2

Winter Cruising Area(s)

French Riviera, West Mediterranean

Summer Cruising Area(s)
French Riviera, West Mediterranean

Crew

Max speed 32 knots

Cruising speed 24 knots

Fuel consumption

150 L/H

Type of cabins

2 (2 x Double)