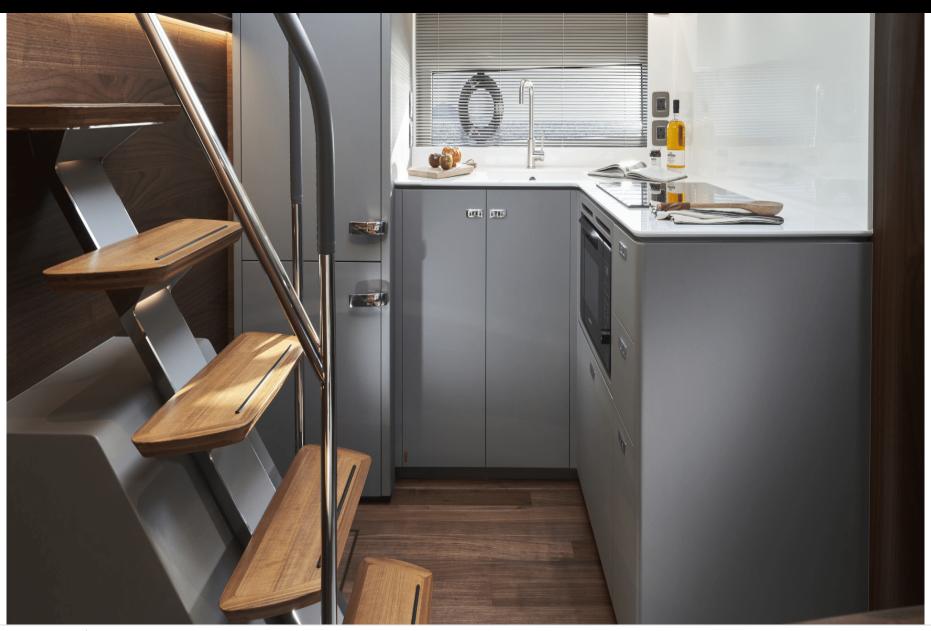

# M/Y PRINCESS V50 2024

























Television







## **EXTERIOR DESIGN**















# INTERIOR DESIGN













## GALLERY LIFESTYLE















### Specifications



Low rate per day

3 500 €



High rate per day

3 500 €



Summer low rate per week

21 000 €



Summer high rate per week

21 000 €



Winter low rate per week

21 000 €



Winter high rate per week

21 000 €



Builder

**Princess** 



Year built

2018



Year refit

2024



Length

16.50 m



**Guests Cruising** 

11



Cabins

2

Winter Cruising Area(s)

French Riviera, West Mediterranean

Summer Cruising Area(s)
French Riviera, West Mediterranean

Crew

Max speed 32 knots

Cruising speed 24 knots

Fuel consumption

150 L/H

Type of cabins

2 (2 x Double)