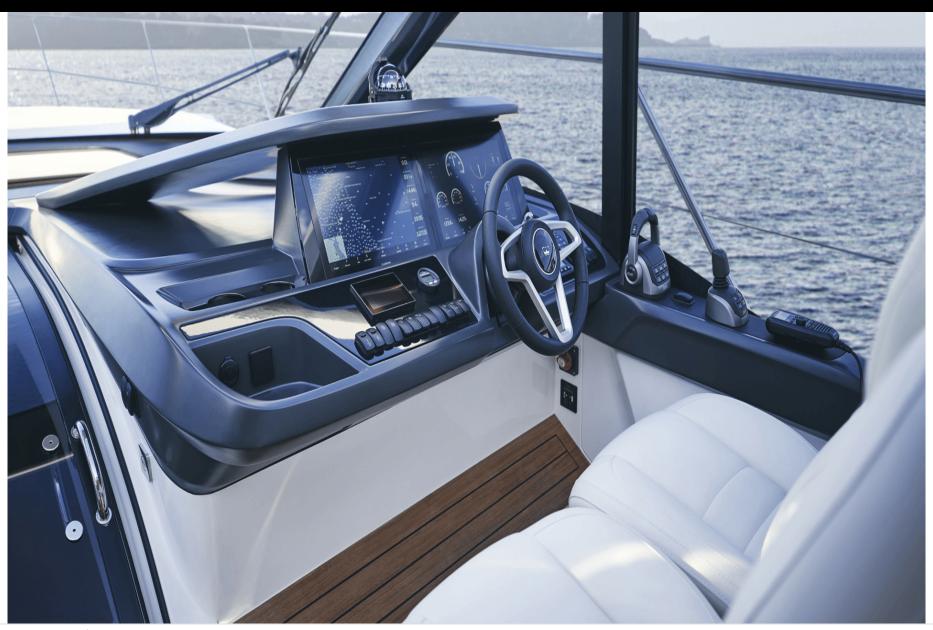

# M/Y PRINCESS V50 2024

























Television







## **EXTERIOR DESIGN**















# INTERIOR DESIGN













## GALLERY LIFESTYLE















### Specifications



Low rate per day

3 500 €



High rate per day

3 500 €



Summer low rate per week

21 000 €



Summer high rate per week

21 000 €



Winter low rate per week

21 000 €



Winter high rate per week

21 000 €



Builder

**Princess** 



Year built

2018



Year refit

2024



Length

16.50 m



**Guests Cruising** 

11



Cabins

2

Winter Cruising Area(s)

French Riviera, West Mediterranean

Summer Cruising Area(s)
French Riviera, West Mediterranean

Crew

Max speed 32 knots

Cruising speed 24 knots

Fuel consumption

150 L/H

Type of cabins

2 (2 x Double)