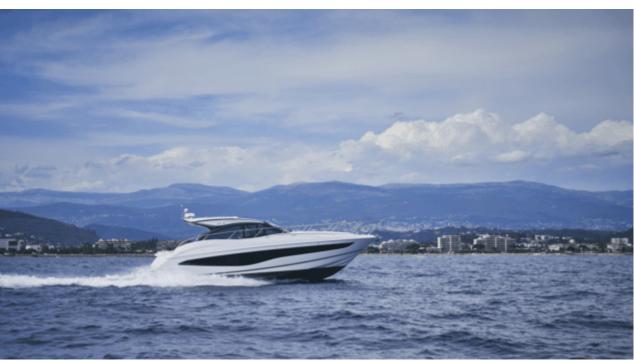

# M/Y PRINCESS V50 2024

























Television







## **EXTERIOR DESIGN**















# INTERIOR DESIGN













## GALLERY LIFESTYLE















### Specifications



Low rate per day

3 500 €



High rate per day

3 500 €



Summer low rate per week

21 000 €



Summer high rate per week

21 000 €



Winter low rate per week

21 000 €



Winter high rate per week

21 000 €



Builder

**Princess** 



Year built

2018



Year refit

2024



Length

16.50 m



**Guests Cruising** 

11



Cabins

2

Winter Cruising Area(s)

French Riviera, West Mediterranean

Summer Cruising Area(s)
French Riviera, West Mediterranean

Crew

Max speed 32 knots

Cruising speed 24 knots

Fuel consumption

150 L/H

Type of cabins

2 (2 x Double)