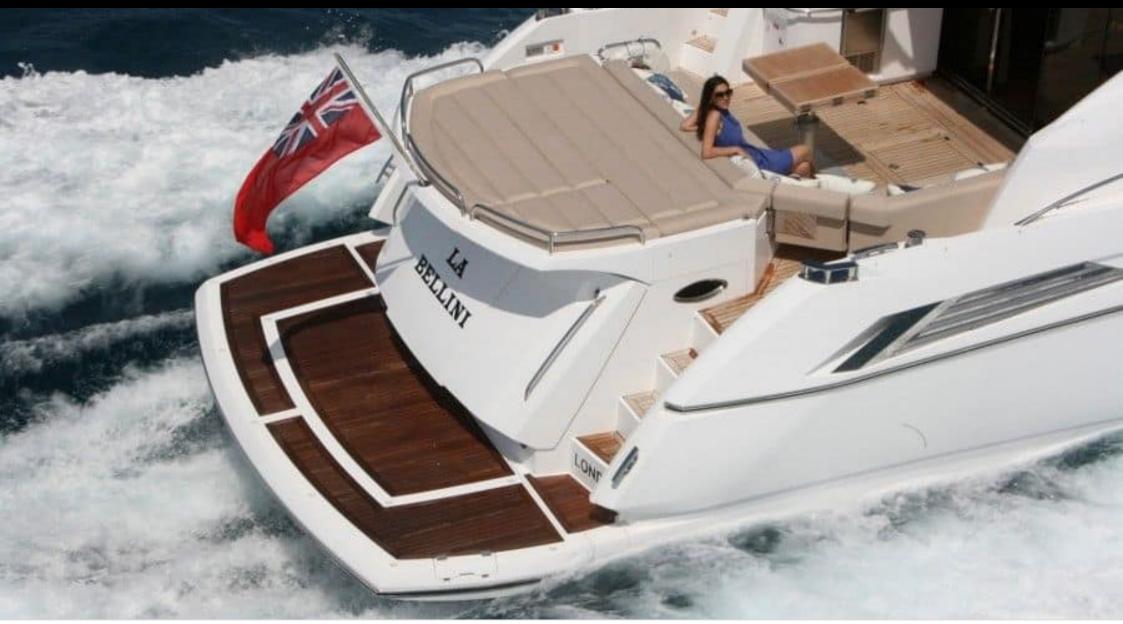

Crew **2** 

Cabins **3** 

GUESTS GUESTS CON

Length **20m** 65.62 ft.

•



#### *M/Y PREDATOR* 64



## M/Y PREDATOR 64









# EXTERIOR DESIGN





Interior design Exterior design Gallery lifestyle Specifications Features





# INTERIOR DESIGN





Interior design Exterior design Gallery lifestyle Specifications Features





Interior design Exterior design Gallery lifestyle Specifications Features

## GALLERY LIFESTYLE









# Specifications

| (€) Low rate p<br>3 650 €                                     | ber day         |         |                      | €                                                             | High rate per day<br>3 650€     |                             |  |
|---------------------------------------------------------------|-----------------|---------|----------------------|---------------------------------------------------------------|---------------------------------|-----------------------------|