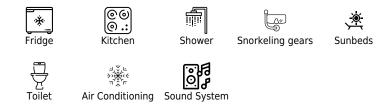

# Specifications

| (€) Low rate p<br>3 650 €                                     | ber day         |         |                      | €                                                             | High rate per day<br>3 650€     |                             |  |
|---------------------------------------------------------------|-----------------|---------|----------------------|---------------------------------------------------------------|---------------------------------|-----------------------------|--|
| Summer low rate per week<br>21 900 €                          |                 |         | €                    | Summer high rate per week<br>21 900 €                         |                                 |                             |  |
| € Winter low 21 900 €                                         | v rate per week |         |                      | €                                                             | Winter high rate pe<br>21 900 € | er week                     |  |
| Builder<br>Sunseeker                                          |                 |         | Year buil<br>2013    | t                                                             |                                 | Year refit<br>2022          |  |
| Length<br>20 m                                                |                 |         |                      |                                                               | Guests Cruising                 | Cabins<br>3                 |  |
| Winter Cruising Area(s)<br>French Riviera, West Mediterranean |                 |         |                      | Summer Cruising Area(s)<br>French Riviera, West Mediterranean |                                 |                             |  |
| Crew<br>2                                                     | •               |         | Cruising<br>28 knots |                                                               | Fuel consum<br>300 L/H          | Fuel consumption<br>300 L/H |  |
| Type of cabins<br>3 (2 x Double Cabin, 1                      | x Twin Cabin)   |         |                      |                                                               |                                 |                             |  |
|                                                               | ITING           | Interio | or design            | Exterior de                                                   | esign Gallery lifestyle         | e Specifications Features   |  |