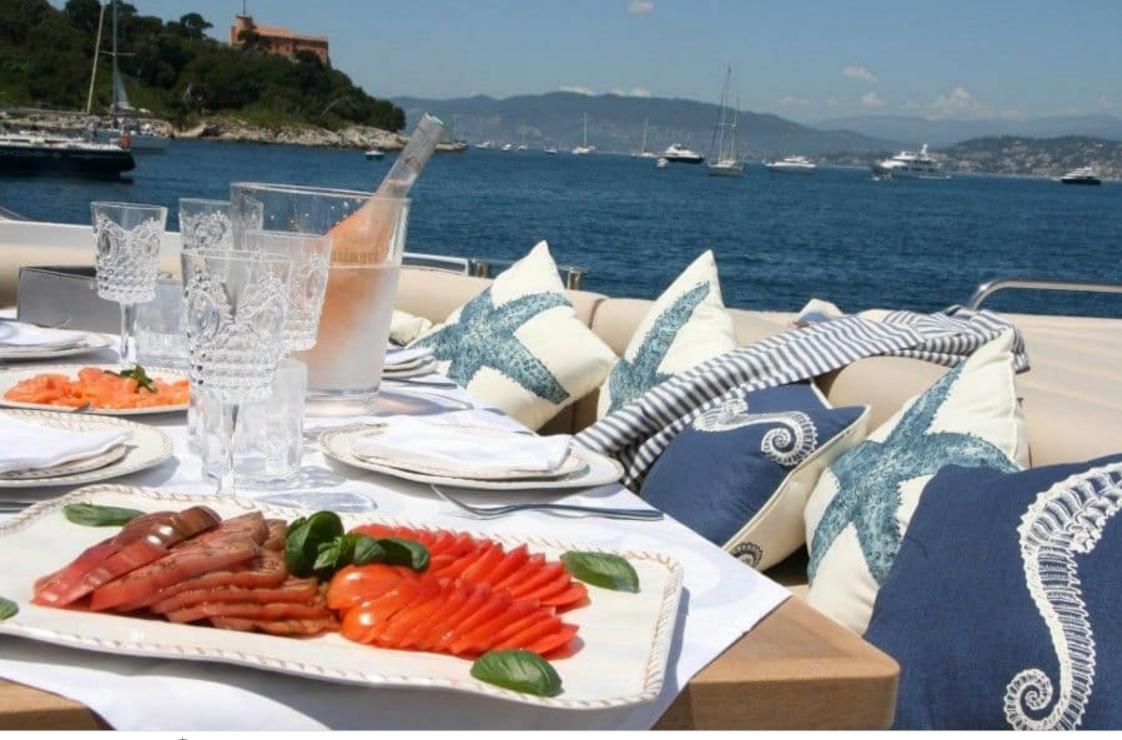

Crew **2** 

Cabins **3** 

GUESTS GUESTS CON

Length **20m** 65.62 ft.

•



#### *M/Y PREDATOR* 64



## M/Y PREDATOR 64









# EXTERIOR DESIGN





Interior design Exterior design Gallery lifestyle Specifications Features





# INTERIOR DESIGN





Interior design Exterior design Gallery lifestyle Specifications Features





Interior design Exterior design Gallery lifestyle Specifications Features

## GALLERY LIFESTYLE









# Specifications

| (€) Low rate p<br>3 650 €                                     | ber day         |         |                      | €                                                             | High rate per day<br>3 650€     |                             |  |
|---------------------------------------------------------------|-----------------|---------|----------------------|---------------------------------------------------------------|---------------------------------|-----------------------------|--|
| Summer low rate per week<br>21 900 €                          |                 |         | €                    | Summer high rate per week<br>21 900 €                         |                                 |                             |  |
| € Winter low 21 900 €