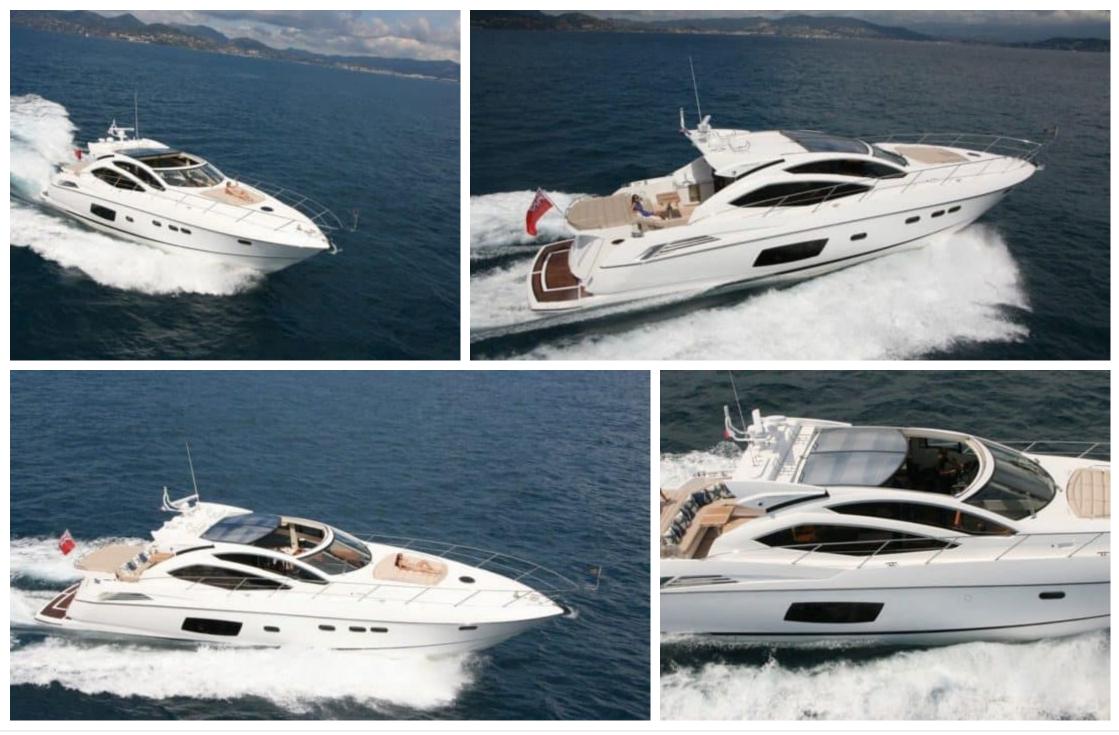

Crew **2** 

Cabins **3** 

GUESTS GUESTS CON

Length **20m** 65.62 ft.

•



#### *M/Y PREDATOR* 64



## M/Y PREDATOR 64









# EXTERIOR DESIGN





Interior design Exterior design Gallery lifestyle Specifications Features





# INTERIOR DESIGN





Interior design Exterior design Gallery lifestyle Specifications Features





Interior design Exterior design Gallery lifestyle Specifications Features

## GALLERY LIFESTYLE









# Specifications

| (€) Low rate p<br>3 650 €                                     | ber day         |         |                      | €                                                             | High rate per day<br>3 650€     |                             |  |
|---------------------------------------------------------------|-----------------|---------|----------------------|---------------------------------------------------------------|---------------------------------|-----------------------------|--|
| Summer low rate per week<br>21 900 €                          |