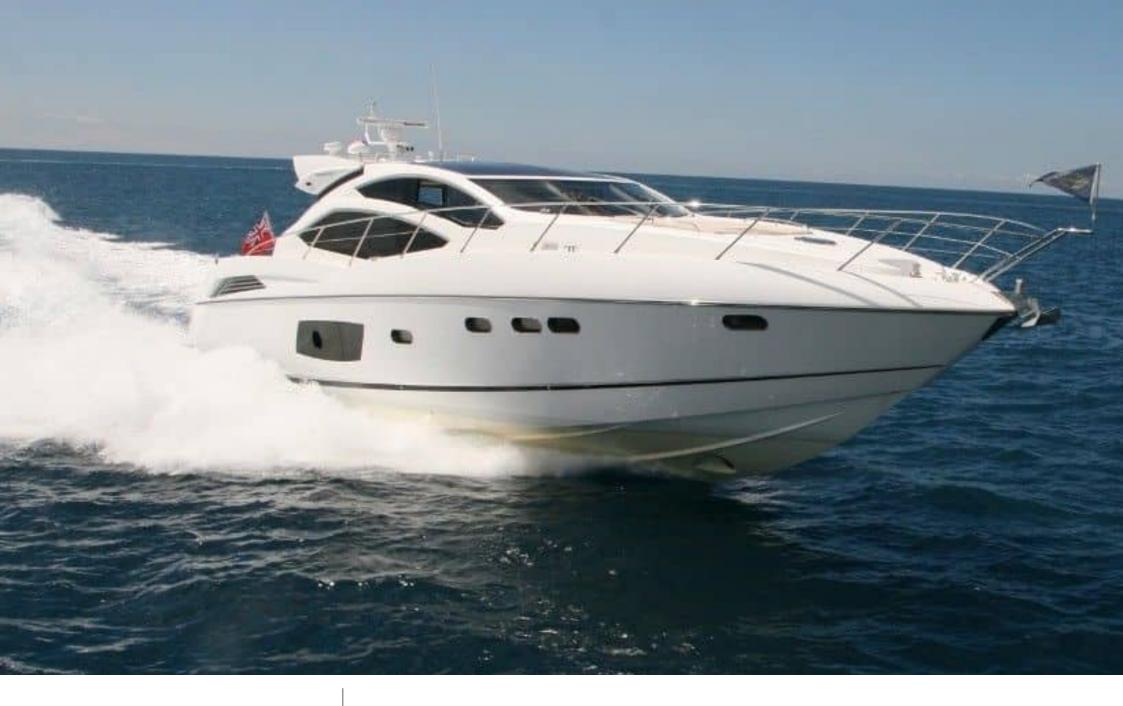

#### *M/Y PREDATOR* 64

## M/Y PREDATOR 64

# EXTERIOR DESIGN

Interior design Exterior design Gallery lifestyle Specifications Features

# Specifications

| (€) Low rate p<br>3 650 €                                     | ber day         |         |                      | €                                                             | High rate per day<br>3 650€     |                             |  |
|---------------------------------------------------------------|-----------------|---------|----------------------|---------------------------------------------------------------|---------------------------------|-----------------------------|--|
| Summer low rate per week<br>21 900 €                          |                 |         | €                    | Summer high rate per week<br>21 900 €                         |                                 |                             |  |
| € Winter low 21 900 €                                         | v rate per week |         |                      | €                                                             | Winter high rate pe<br>21 900 € | er week                     |  |
| Builder<br>Sunseeker                                          |                 |         | Year buil<br>2013    | t                                                             |                                 | Year refit<br>2022          |  |
| Length<br>20 m                                                |                 |         |                      |                                                               | Guests Cruising                 | Cabins<br>3                 |  |
| Winter Cruising Area(s)<br>French Riviera, West Mediterranean |                 |         |                      | Summer Cruising Area(s)<br>French Riviera, West Mediterranean |                                 |                             |  |
| Crew<br>2                                                     | •               |         | Cruising<br>28 knots |                                                               | Fuel consum<br>300 L/H          | Fuel consumption<br>300 L/H |  |
| Type of cabins<br>3 (2 x Double Cabin, 1                      | x Twin Cabin)   |         |                      |                                                               |                                 |                             |  |
|                                                               | ITING           | Interio | or design            | Exterior de                                                   | esign Gallery lifestyle         | e Specifications Features   |  |