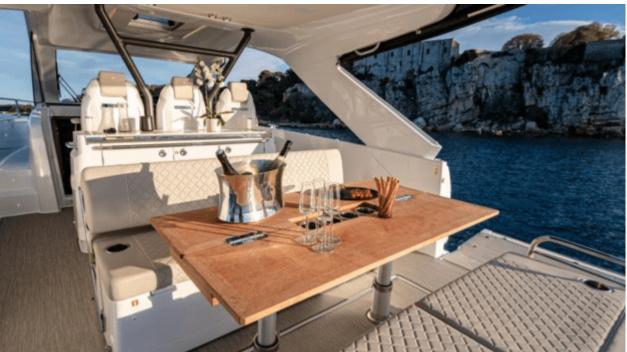

Cabins **2** 



Crew **1** 



#### M/Y DB 37











Snorkeling gears













**Features** 



# EXTERIOR DESIGN





























## INTERIOR DESIGN











## GALLERY LIFESTYLE













#### Specifications



Low rate per day

2 900 €



High rate per day

2 900 €



Summer low rate per week

17 400 €



Summer high rate per week

17 400 €



Winter low rate per week

17 400 €



Winter high rate per week

17 400 €



Builder

Jeanneau



Year built

2024



Length

11.84 m



**Guests Cruising** 

11



Cabins

2

Winter Cruising Area(s)

French Riviera, West Mediterranean

Summer Cruising Area(s)
French Riviera, West Mediterranean

Crew

Max speed 32 knots

Cruising speed 23 knots

Fuel consumption 100 L/H

Type of cabins

2 (2 x Double)