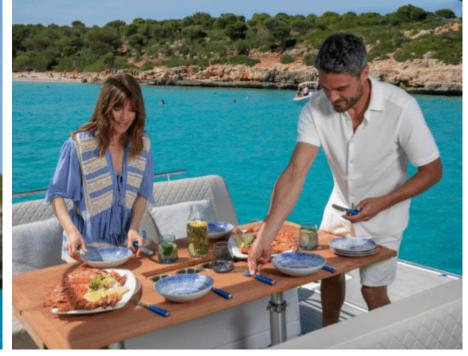

Cabins **2** 



Crew **1** 



#### M/Y DB 37











Snorkeling gears













**Features** 



# EXTERIOR DESIGN





























## INTERIOR DESIGN











## GALLERY LIFESTYLE













#### Specifications



Low rate per day

2 900 €



High rate per day

2 900 €



Summer low rate per week

17 400 €



Summer high rate per week

17 400 €



Winter low rate per week

17 400 €



Winter high rate per week

17 400 €



Builder

Jeanneau



Year built

2024



Length

11.84 m



**Guests Cruising** 

11



Cabins

2

Winter Cruising Area(s)

French Riviera, West Mediterranean

Summer Cruising Area(s)
French Riviera, West Mediterranean

Crew

Max speed 32 knots

Cruising speed 23 knots

Fuel consumption 100 L/H

Type of cabins

2 (2 x Double)