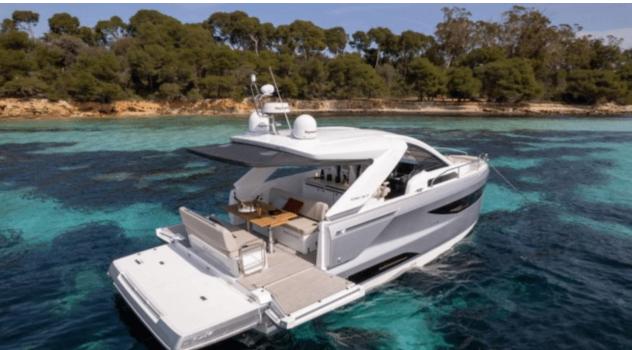

Cabins **2** 



Crew **1** 



#### M/Y DB 37











Snorkeling gears













**Features** 



# EXTERIOR DESIGN





























## INTERIOR DESIGN











## GALLERY LIFESTYLE













#### Specifications



Low rate per day

2 900 €



High rate per day

2 900 €



Summer low rate per week

17 400 €



Summer high rate per week

17 400 €



Winter low rate per week

17 400 €



Winter high rate per week

17 400 €



Builder

Jeanneau



Year built

2024



Length

11.84 m



**Guests Cruising** 

11



Cabins

2

Winter Cruising Area(s)

French Riviera, West Mediterranean

Summer Cruising Area(s)
French Riviera, West Mediterranean

Crew

Max speed 32 knots

Cruising speed 23 knots

Fuel consumption 100 L/H

Type of cabins

2 (2 x Double)