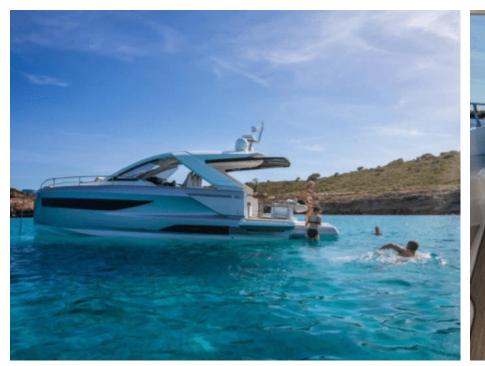

Cabins **2** 



Crew **1** 



#### M/Y DB 37











Snorkeling gears













**Features** 



# EXTERIOR DESIGN





























## INTERIOR DESIGN











## GALLERY LIFESTYLE













#### Specifications



Low rate per day

2 900 €



High rate per day

2 900 €



Summer low rate per week

17 400 €



Summer high rate per week

17 400 €



Winter low rate per week

17 400 €



Winter high rate per week

17 400 €



Builder

Jeanneau



Year built

2024



Length

11.84 m



**Guests Cruising** 

11



Cabins

2

Winter Cruising Area(s)

French Riviera, West Mediterranean

Summer Cruising Area(s)
French Riviera, West Mediterranean

Crew

Max speed 32 knots

Cruising speed 23 knots

Fuel consumption 100 L/H

Type of cabins

2 (2 x Double)