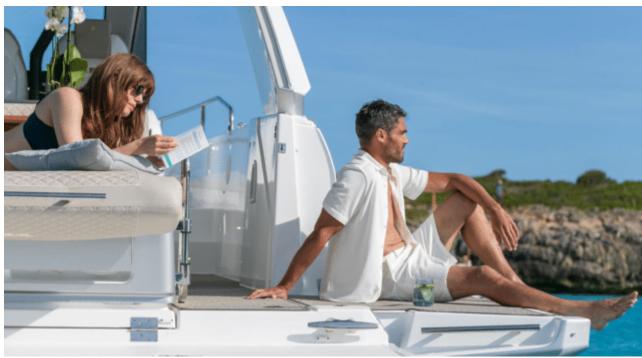

Cabins **2** 



Crew **1** 



#### M/Y DB 37











Snorkeling gears













**Features** 



# EXTERIOR DESIGN





























## INTERIOR DESIGN











## GALLERY LIFESTYLE













#### Specifications



Low rate per day

2 900 €



High rate per day

2 900 €



Summer low rate per week

17 400 €



Summer high rate per week

17 400 €



Winter low rate per week

17 400 €



Winter high rate per week

17 400 €



Builder

Jeanneau



Year built

2024



Length

11.84 m



**Guests Cruising** 

11



Cabins

2

Winter Cruising Area(s)

French Riviera, West Mediterranean

Summer Cruising Area(s)
French Riviera, West Mediterranean

Crew

Max speed 32 knots

Cruising speed 23 knots

Fuel consumption 100 L/H

Type of cabins

2 (2 x Double)