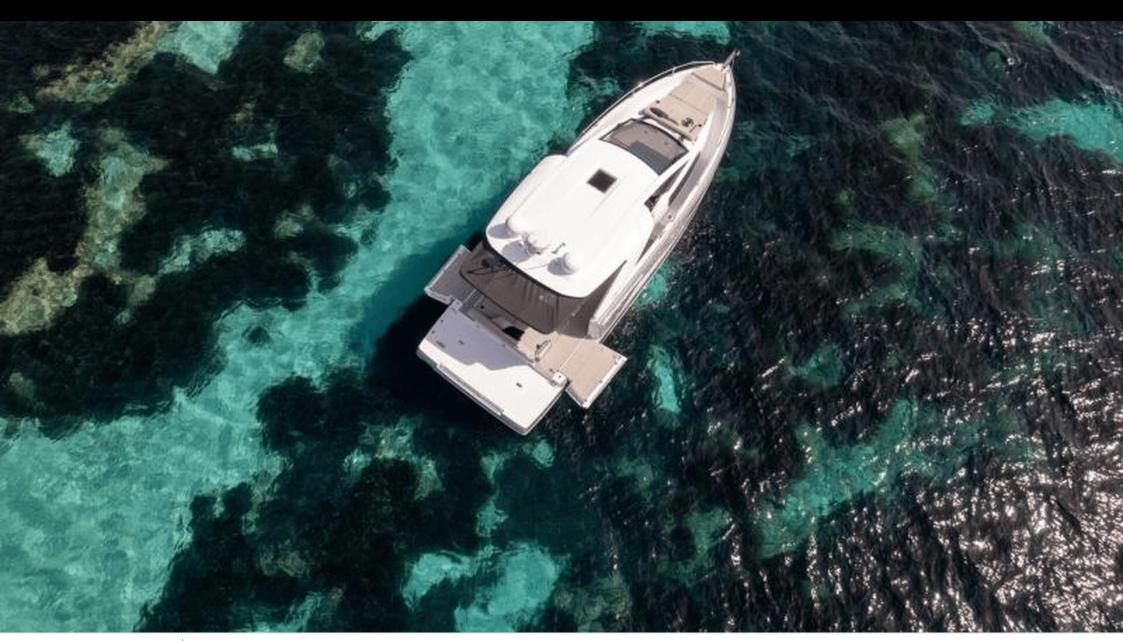

Cabins **2** 



Crew **1** 



#### M/Y DB 37











Snorkeling gears













**Features** 



# EXTERIOR DESIGN





























## INTERIOR DESIGN











## GALLERY LIFESTYLE













#### Specifications



Low rate per day

2 900 €



High rate per day

2 900 €



Summer low rate per week

17 400 €



Summer high rate per week

17 400 €



Winter low rate per week

17 400 €



Winter high rate per week

17 400 €



Builder

Jeanneau



Year built

2024



Length

11.84 m



**Guests Cruising** 

11



Cabins

2

Winter Cruising Area(s)

French Riviera, West Mediterranean

Summer Cruising Area(s)
French Riviera, West Mediterranean

Crew

Max speed 32 knots

Cruising speed 23 knots

Fuel consumption 100 L/H

Type of cabins

2 (2 x Double)