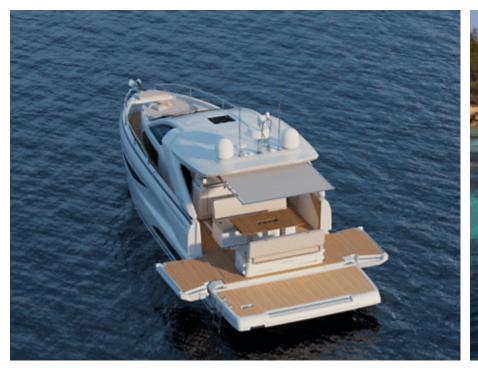

Cabins **2** 



Crew **1** 



#### M/Y DB 37











Snorkeling gears













**Features** 



# EXTERIOR DESIGN





























## INTERIOR DESIGN











## GALLERY LIFESTYLE













#### Specifications



Low rate per day

2 900 €



High rate per day

2 900 €



Summer low rate per week

17 400 €



Summer high rate per week

17 400 €



Winter low rate per week

17 400 €



Winter high rate per week

17 400 €



Builder

Jeanneau



Year built

2024



Length

11.84 m



**Guests Cruising** 

11



Cabins

2

Winter Cruising Area(s)

French Riviera, West Mediterranean

Summer Cruising Area(s)
French Riviera, West Mediterranean

Crew

Max speed 32 knots

Cruising speed 23 knots

Fuel consumption 100 L/H

Type of cabins

2 (2 x Double)