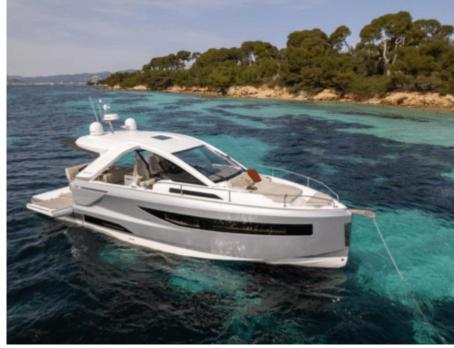

Cabins **2** 



Crew **1** 



#### M/Y DB 37











Snorkeling gears













**Features** 



# EXTERIOR DESIGN





























## INTERIOR DESIGN











## GALLERY LIFESTYLE













#### Specifications



Low rate per day

2 900 €



High rate per day

2 900 €



Summer low rate per week

17 400 €



Summer high rate per week

17 400 €



Winter low rate per week

17 400 €



Winter high rate per week

17 400 €



Builder

Jeanneau



Year built

2024



Length

11.84 m



**Guests Cruising** 

11



Cabins

2

Winter Cruising Area(s)

French Riviera, West Mediterranean

Summer Cruising Area(s)
French Riviera, West Mediterranean

Crew

Max speed 32 knots

Cruising speed 23 knots

Fuel consumption 100 L/H

Type of cabins

2 (2 x Double)