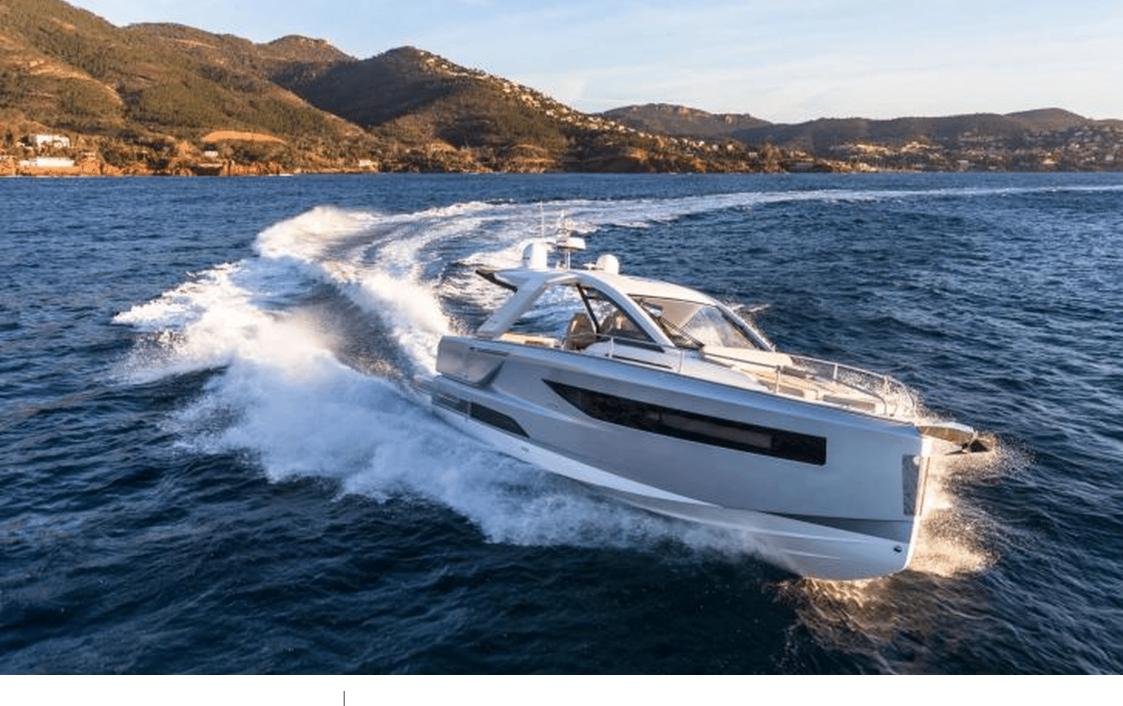

# EXTERIOR DESIGN

2024

Length

11.84 m

**Guests Cruising** 

11

Cabins

2

Winter Cruising Area(s)