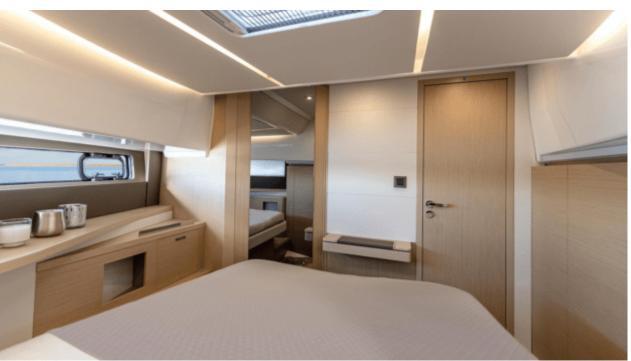

Cabins **2** 



Crew **1** 



#### M/Y DB 37











Snorkeling gears













**Features** 



# EXTERIOR DESIGN





























## INTERIOR DESIGN











## GALLERY LIFESTYLE













#### Specifications



Low rate per day

2 900 €



High rate per day

2 900 €



Summer low rate per week

17 400 €



Summer high rate per week

17 400 €



Winter low rate per week

17 400 €



Winter high rate per week

17 400 €



Builder

Jeanneau



Year built

2024



Length

11.84 m



**Guests Cruising** 

11



Cabins

2

Winter Cruising Area(s)

French Riviera, West Mediterranean

Summer Cruising Area(s)
French Riviera, West Mediterranean

Crew

Max speed 32 knots

Cruising speed 23 knots

Fuel consumption 100 L/H

Type of cabins

2 (2 x Double)