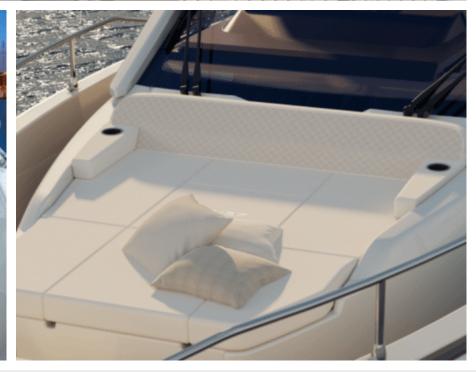

Cabins **2** 



Crew **1** 



#### M/Y DB 37











Snorkeling gears













**Features** 



# EXTERIOR DESIGN





























## INTERIOR DESIGN











## GALLERY LIFESTYLE













#### Specifications



Low rate per day

2 900 €



High rate per day

2 900 €



Summer low rate per week

17 400 €



Summer high rate per week

17 400 €



Winter low rate per week

17 400 €



Winter high rate per week

17 400 €



Builder

Jeanneau



Year built

2024



Length

11.84 m



**Guests Cruising** 

11



Cabins

2

Winter Cruising Area(s)

French Riviera, West Mediterranean

Summer Cruising Area(s)
French Riviera, West Mediterranean

Crew

Max speed 32 knots

Cruising speed 23 knots

Fuel consumption 100 L/H

Type of cabins

2 (2 x Double)