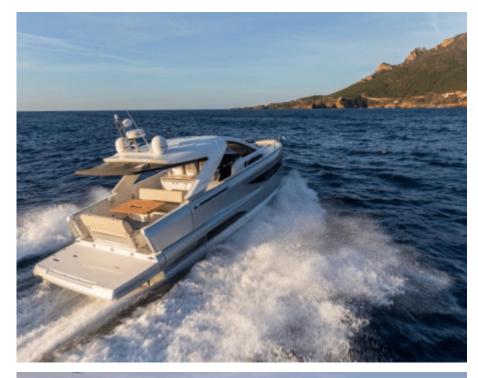

Cabins **2** 



Crew **1** 



#### M/Y DB 37











Snorkeling gears













**Features** 



# EXTERIOR DESIGN





























## INTERIOR DESIGN











## GALLERY LIFESTYLE













#### Specifications



Low rate per day

2 900 €



High rate per day

2 900 €



Summer low rate per week

17 400 €



Summer high rate per week

17 400 €



Winter low rate per week

17 400 €



Winter high rate per week

17 400 €



Builder

Jeanneau



Year built

2024



Length

11.84 m



**Guests Cruising** 

11



Cabins

2

Winter Cruising Area(s)

French Riviera, West Mediterranean

Summer Cruising Area(s)
French Riviera, West Mediterranean

Crew

Max speed 32 knots

Cruising speed 23 knots

Fuel consumption 100 L/H

Type of cabins

2 (2 x Double)