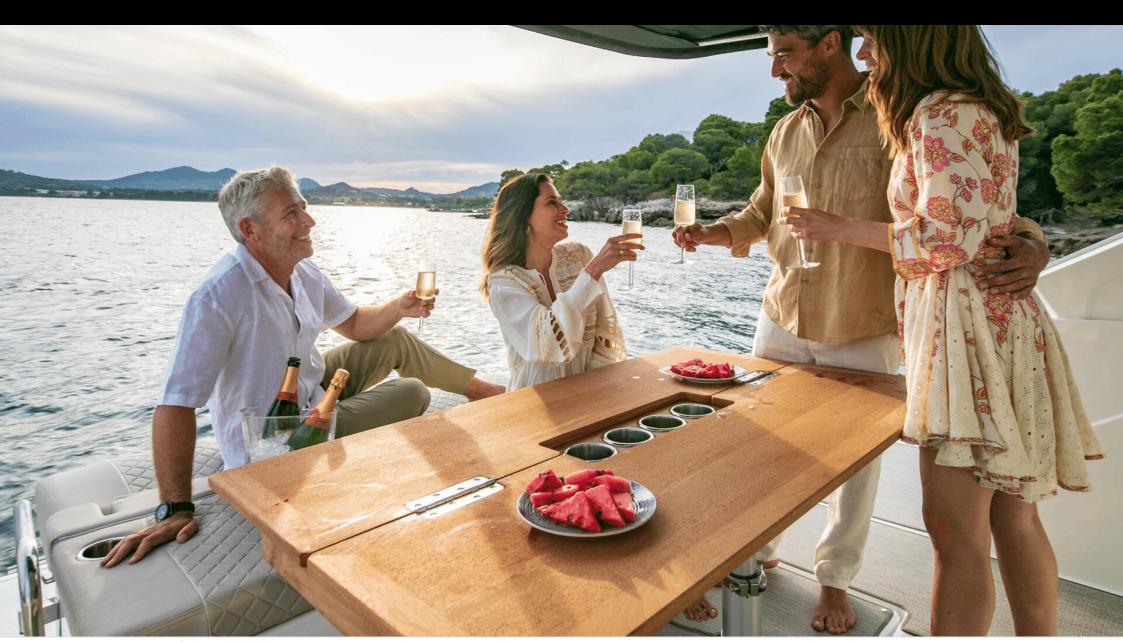

Cabins **2** 



Crew **1** 



#### M/Y DB 37











Snorkeling gears













**Features** 



# EXTERIOR DESIGN





























## INTERIOR DESIGN











## GALLERY LIFESTYLE













#### Specifications



Low rate per day

2 900 €



High rate per day

2 900 €



Summer low rate per week

17 400 €



Summer high rate per week

17 400 €



Winter low rate per week

17 400 €



Winter high rate per week

17 400 €



Builder

Jeanneau



Year built

2024



Length

11.84 m



**Guests Cruising** 

11



Cabins

2

Winter Cruising Area(s)

French Riviera, West Mediterranean

Summer Cruising Area(s)
French Riviera, West Mediterranean

Crew

Max speed 32 knots

Cruising speed 23 knots

Fuel consumption 100 L/H

Type of cabins

2 (2 x Double)