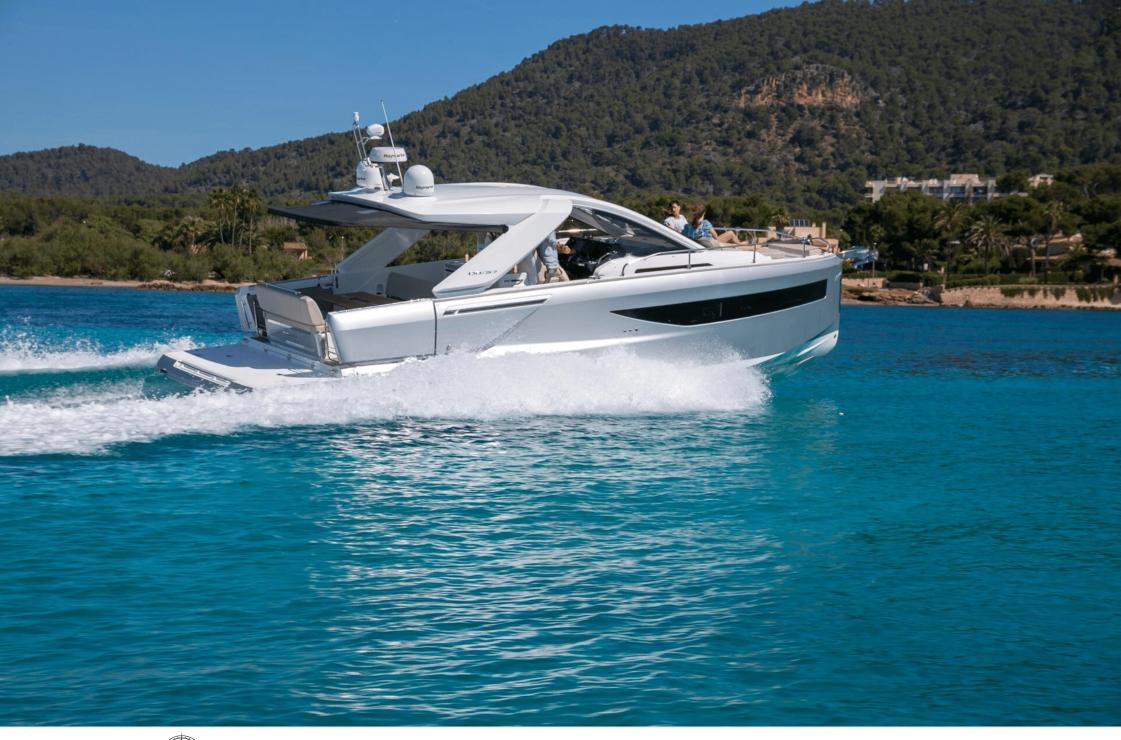

Cabins **2** 



Crew **1** 



#### M/Y DB 37











Snorkeling gears













**Features** 



# EXTERIOR DESIGN





























## INTERIOR DESIGN











## GALLERY LIFESTYLE













#### Specifications



Low rate per day

2 900 €



High rate per day

2 900 €



Summer low rate per week

17 400 €



Summer high rate per week

17 400 €



Winter low rate per week

17 400 €



Winter high rate per week

17 400 €



Builder

Jeanneau



Year built

2024



Length

11.84 m



**Guests Cruising** 

11



Cabins

2

Winter Cruising Area(s)

French Riviera, West Mediterranean

Summer Cruising Area(s)
French Riviera, West Mediterranean

Crew

Max speed 32 knots

Cruising speed 23 knots

Fuel consumption 100 L/H

Type of cabins

2 (2 x Double)