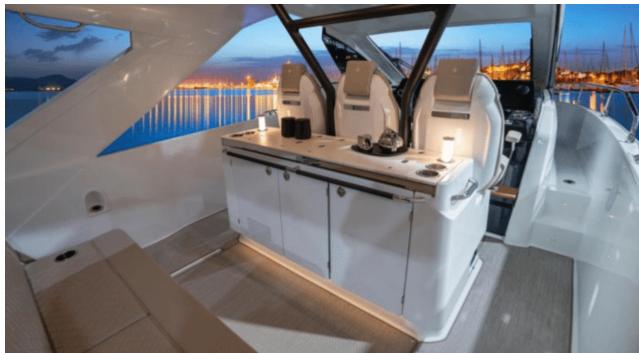

Cabins **2** 



Crew **1** 



#### M/Y DB 37











Snorkeling gears













**Features** 



# EXTERIOR DESIGN





























## INTERIOR DESIGN











## GALLERY LIFESTYLE













#### Specifications



Low rate per day

2 900 €



High rate per day

2 900 €



Summer low rate per week

17 400 €



Summer high rate per week

17 400 €



Winter low rate per week

17 400 €



Winter high rate per week

17 400 €



Builder

Jeanneau



Year built

2024



Length

11.84 m



**Guests Cruising** 

11



Cabins

2

Winter Cruising Area(s)

French Riviera, West Mediterranean

Summer Cruising Area(s)
French Riviera, West Mediterranean

Crew

Max speed 32 knots

Cruising speed 23 knots

Fuel consumption 100 L/H

Type of cabins

2 (2 x Double)