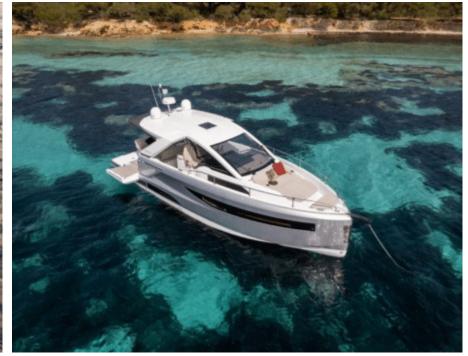

# EXTERIOR DESIGN

2024

Length

11.84 m

**Guests Cruising** 

11

Cabins

2

Winter Cruising Area(s)