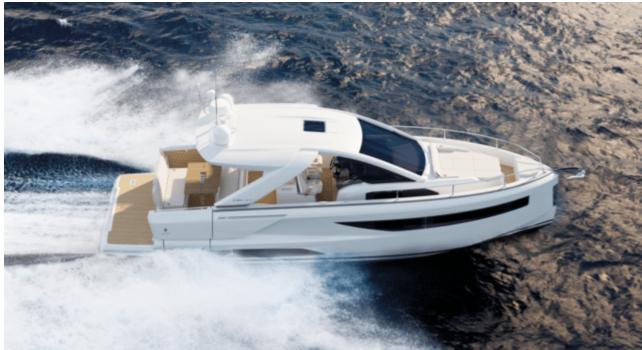

Cabins **2** 



Crew **1** 



#### M/Y DB 37











Snorkeling gears













**Features** 



# EXTERIOR DESIGN





























## INTERIOR DESIGN











## GALLERY LIFESTYLE













#### Specifications



Low rate per day

2 900 €



High rate per day

2 900 €



Summer low rate per week

17 400 €



Summer high rate per week

17 400 €



Winter low rate per week

17 400 €



Winter high rate per week

17 400 €



Builder

Jeanneau



Year built

2024



Length

11.84 m



**Guests Cruising** 

11



Cabins

2

Winter Cruising Area(s)

French Riviera, West Mediterranean

Summer Cruising Area(s)
French Riviera, West Mediterranean

Crew

Max speed 32 knots

Cruising speed 23 knots

Fuel consumption 100 L/H

Type of cabins

2 (2 x Double)