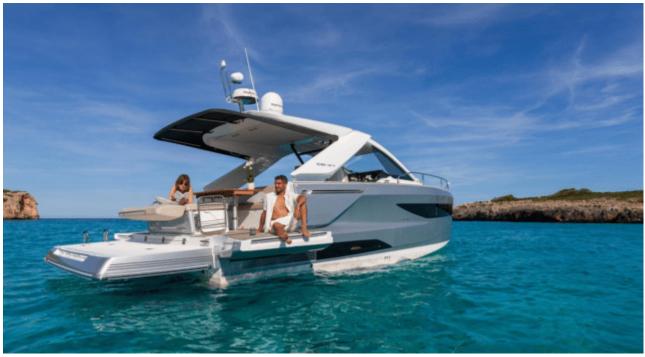

Cabins **2** 



Crew **1** 



#### M/Y DB 37











Snorkeling gears













**Features** 



# EXTERIOR DESIGN





























## INTERIOR DESIGN











## GALLERY LIFESTYLE













#### Specifications



Low rate per day

2 900 €



High rate per day

2 900 €



Summer low rate per week

17 400 €



Summer high rate per week

17 400 €



Winter low rate per week

17 400 €



Winter high rate per week

17 400 €



Builder

Jeanneau



Year built

2024



Length

11.84 m



**Guests Cruising** 

11



Cabins

2

Winter Cruising Area(s)

French Riviera, West Mediterranean

Summer Cruising Area(s)
French Riviera, West Mediterranean

Crew

Max speed 32 knots

Cruising speed 23 knots

Fuel consumption 100 L/H

Type of cabins

2 (2 x Double)