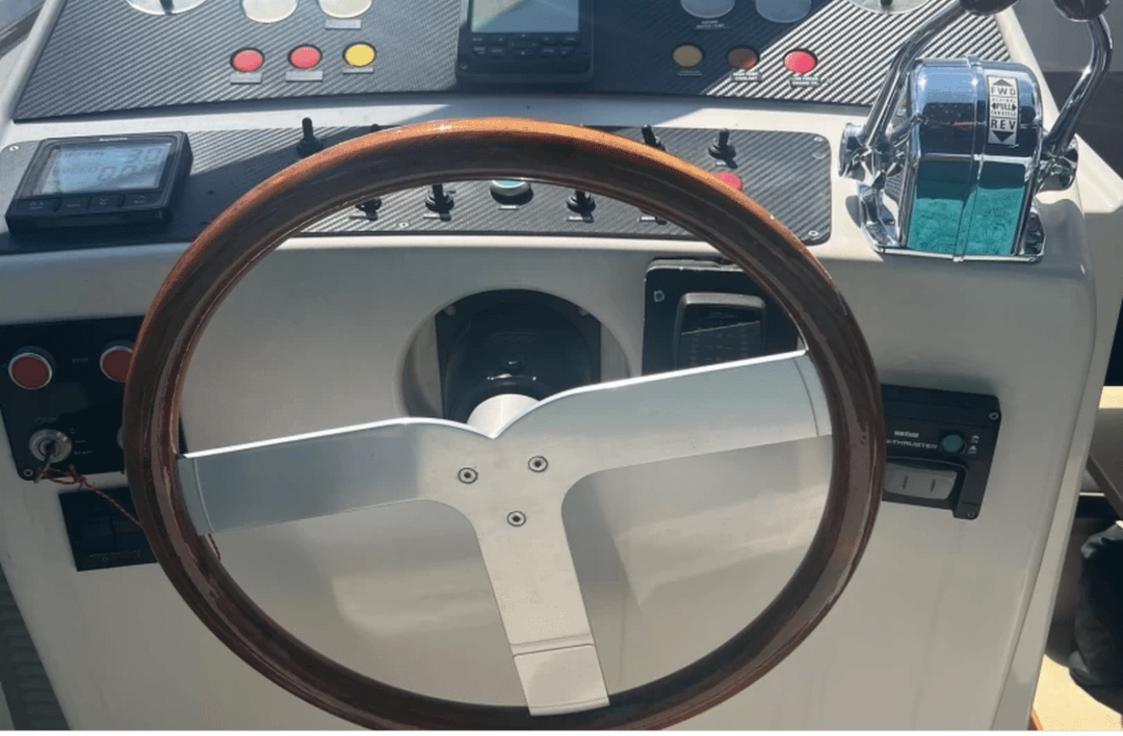

M/Y ITAMA 38

Length **11.75m** 38.55 *ft*.

8.55 000



Crew **1** 

Cabins **1** 



#### M/Y ITAMA 38



Air Conditioning

Sunbeds





# EXTERIOR DESIGN

















# **INTERIOR DESIGN**









# GALLERY LIFESTYLE





# Specifications

| E Low rate p<br>2 100 €                                       | er day                     |         |                                                               | (                                     | High rate per day<br>2 100 € |                             |  |
|---------------------------------------------------------------|----------------------------|---------|---------------------------------------------------------------|---------------------------------------|------------------------------|-----------------------------|--|
| Summer low rate per week<br>12 600 €                          |                            |         |                                                               | Summer