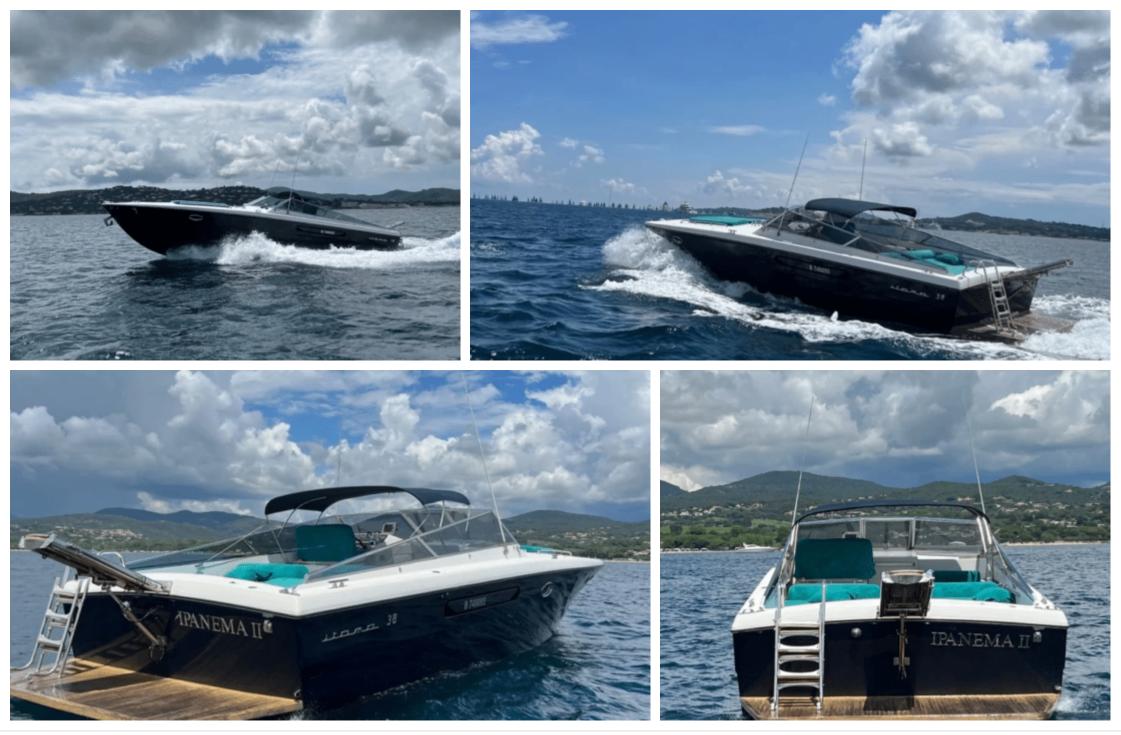

M/Y ITAMA 38

Length **11.75m** 38.55 *ft*.

8.55 000



Crew **1** 

Cabins **1** 



#### M/Y ITAMA 38



Air Conditioning

Sunbeds





# EXTERIOR DESIGN

















# **INTERIOR DESIGN**









# GALLERY LIFESTYLE





# Specifications

| E Low rate p<br>2 100 €                                       | er day                     |         |                                                               | (                                     | High rate per day<br>2 100 € |                             |  |
|---------------------------------------------------------------|----------------------------|---------|---------------------------------------------------------------|---------------------------------------|------------------------------|-----------------------------|--|
| Summer low rate per week<br>12 600 €                          |                            |         |                                                               |