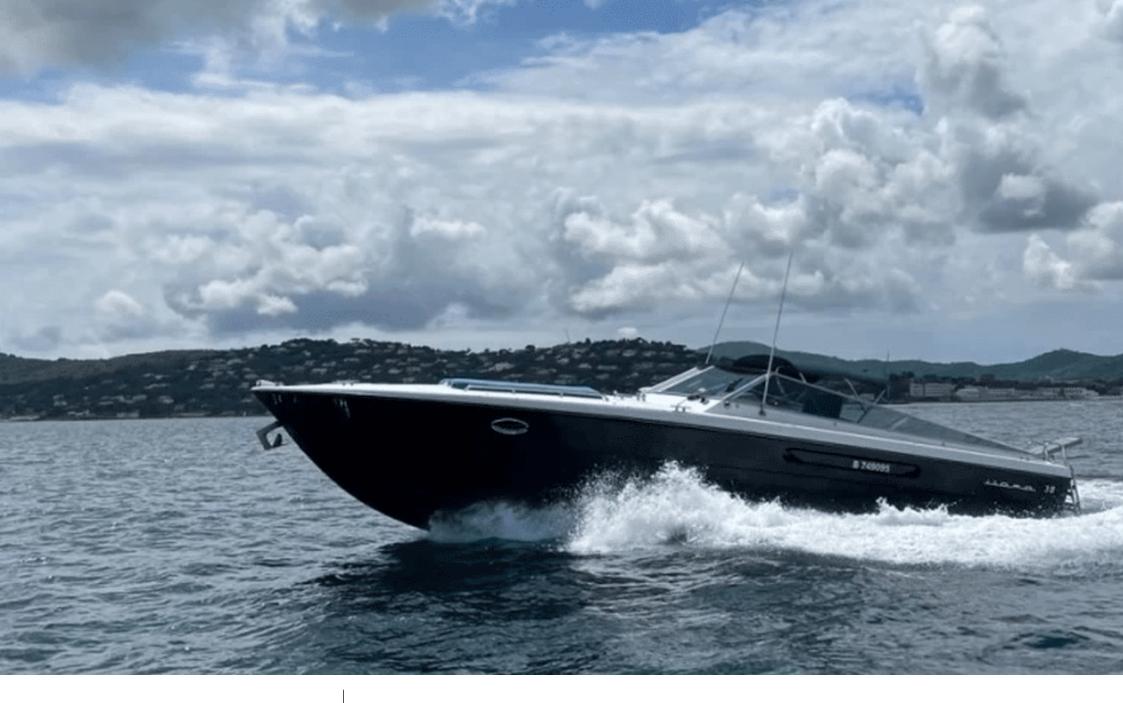

M/Y ITAMA 38

Length **11.75m** 38.55 *ft*.

8.55 000

Crew **1** 

Cabins **1** 

# EXTERIOR DESIGN