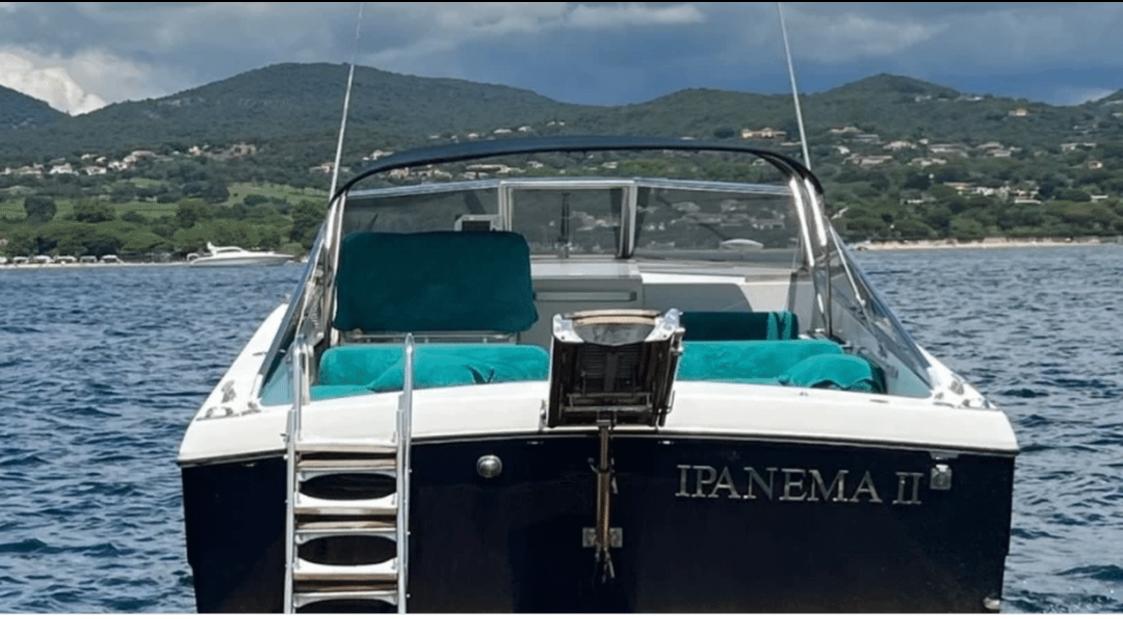

M/Y ITAMA 38

Length **11.75m** 38.55 *ft*.

8.55 000



Crew **1** 

Cabins **1** 



#### M/Y ITAMA 38



Air Conditioning

Sunbeds





# EXTERIOR DESIGN

















# **INTERIOR DESIGN**









# GALLERY LIFESTYLE





# Specifications

| E Low rate p<br>2 100 €                                       | er day                     |         |                                                               | (                                     | High rate per day<br>2 100 € |                             |  |
|---------------------------------------------------------------|----------------------------|---------|---------------------------------------------------------------|---------------------------------------|------------------------------|-----------------------------|--|
| Summer low rate per week<br>12 600 €                          |                            |         |                                                               | Summer high rate per week<br>12 600 € |