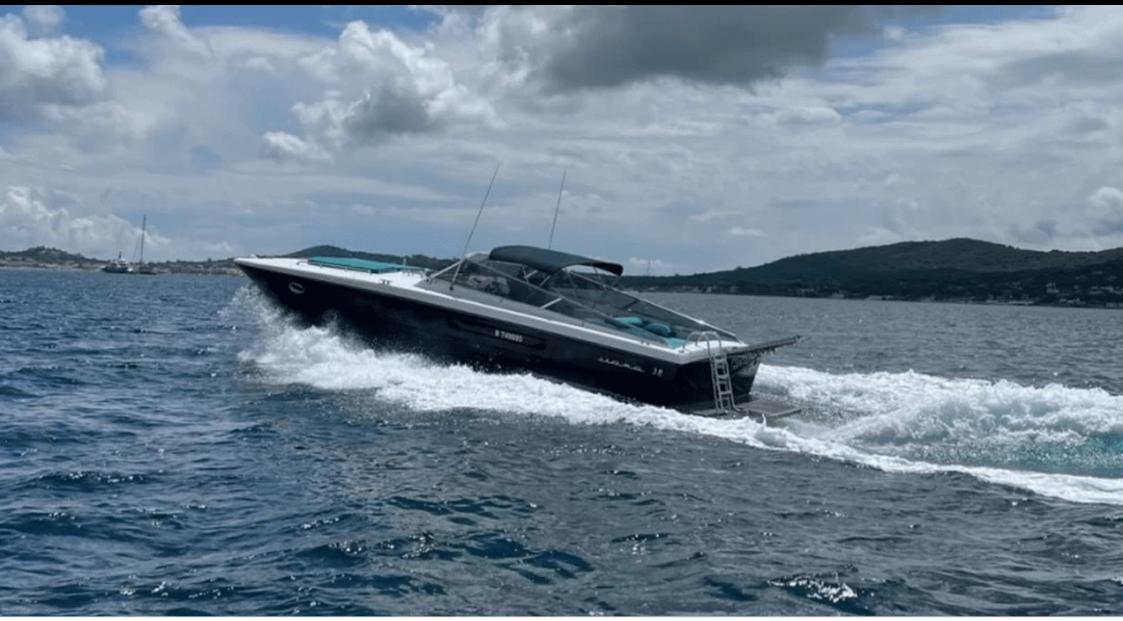

M/Y ITAMA 38

Length **11.75m** 38.55 *ft*.

8.55 000



Crew **1** 

Cabins **1** 



#### M/Y ITAMA 38



Air Conditioning

Sunbeds





# EXTERIOR DESIGN

















# **INTERIOR DESIGN**









# GALLERY LIFESTYLE





# Specifications

| E Low rate p<br>2 100 €                                       | er day                     |         |                                                               | (                                     | High rate per day<br>2 100 € |                             |  |
|---------------------------------------------------------------|----------------------------|---------|---------------------------------------------------------------|---------------------------------------|------------------------------|-----------------------------|--|
| Summer low rate per week<br>12 600 €                          |                            |         |