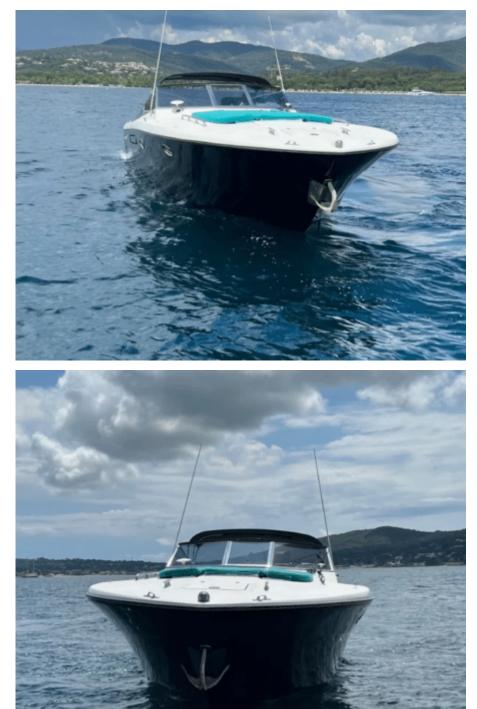

M/Y ITAMA 38

Length **11.75m** 38.55 *ft*.

8.55 000



Crew **1** 

Cabins **1** 



#### M/Y ITAMA 38



Air Conditioning

Sunbeds





# EXTERIOR DESIGN

















# **INTERIOR DESIGN**









# GALLERY LIFESTYLE





# Specifications

| E Low rate p<br>2 100 €                                       | er day                     |         |                                                               | (                                     | High rate per day<br>2 100 € |                             |  |
|---------------------------------------------------------------|----------------------------|---------|---------------------------------------------------------------|---------------------------------------|------------------------------|-----------------------------|--|
| Summer low rate per week<br>12 600 €                          |                            |         |