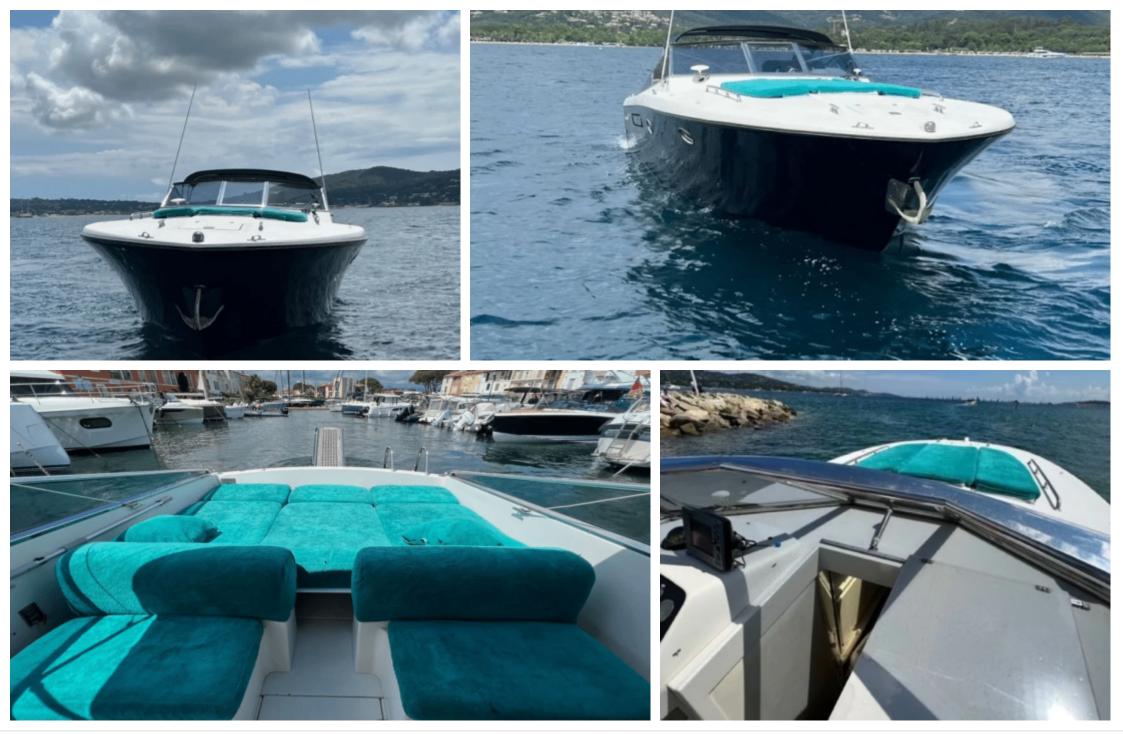

M/Y ITAMA 38

Length **11.75m** 38.55 *ft*.

8.55 000



Crew **1** 

Cabins **1** 



#### M/Y ITAMA 38



Air Conditioning

Sunbeds





# EXTERIOR DESIGN

















# **INTERIOR DESIGN**









# GALLERY LIFESTYLE





# Specifications

| E Low rate p<br>2 100 €                                       | er day                     |         |                                                               | (                                     | High rate per day<br>2 100 € |                             |  |
|---------------------------------------------------------------|----------------------------|---------|---------------------------------------------------------------|---------------------------------------|------------------------------|-----------------------------|--|
| Summer low rate per week<br>12 600 €                          |                            |         |                                                               | Sum