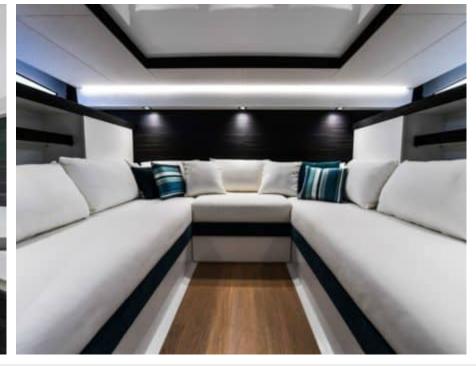

Cabin



Crew 1



#### M/Y FIART 39

























**Features** 



# EXTERIOR DESIGN





























## INTERIOR DESIGN















## GALLERY LIFESTYLE



















#### Specifications



Low rate per day

3 100 €



High rate per day

3 100 €



Summer low rate per week

18 600 €



Summer high rate per week

18 600 €



Winter low rate per week

18 600 €



Winter high rate per week

18 600 €



Builder

Fiart



Year built

2023



Length

12.61 m



**Guests Cruising** 

12



Cabins

1

Winter Cruising Area(s)

French Riviera, West Mediterranean

Summer Cruising Area(s)
French Riviera, West Mediterranean

Crew

Max speed 28 knots

Cruising speed 22 knots

Fuel consumption 180 L/H

Type of cabins

1 (1 x Double Cabin)