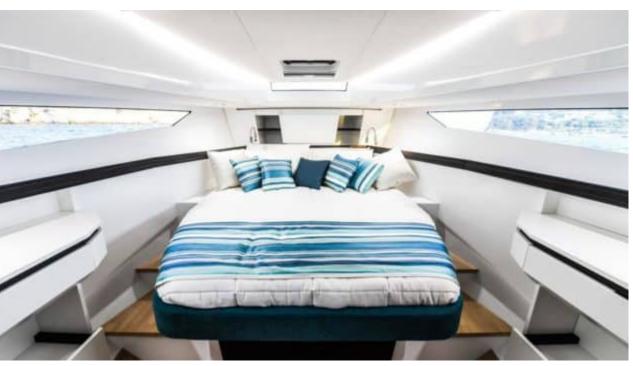

Cabin



Crew 1



#### M/Y FIART 39

























**Features** 



# EXTERIOR DESIGN





























## INTERIOR DESIGN















## GALLERY LIFESTYLE



















#### Specifications



Low rate per day

3 100 €



High rate per day

3 100 €



Summer low rate per week

18 600 €



Summer high rate per week

18 600 €



Winter low rate per week

18 600 €



Winter high rate per week

18 600 €



Builder

Fiart



Year built

2023



Length

12.61 m



**Guests Cruising** 

12



Cabins

1

Winter Cruising Area(s)

French Riviera, West Mediterranean

Summer Cruising Area(s)
French Riviera, West Mediterranean

Crew

Max speed 28 knots

Cruising speed 22 knots

Fuel consumption 180 L/H

Type of cabins

1 (1 x Double Cabin)