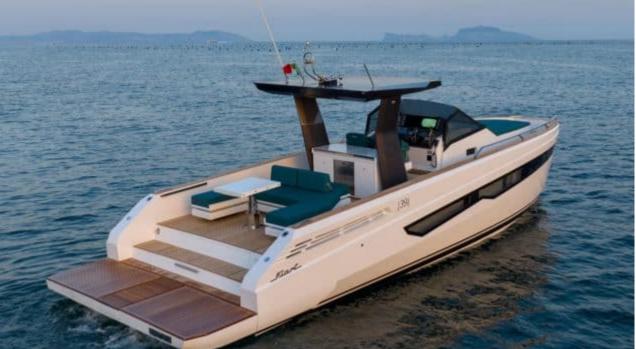

Cabin



Crew 1



#### M/Y FIART 39

























**Features** 



# EXTERIOR DESIGN





























## INTERIOR DESIGN















## GALLERY LIFESTYLE



















#### Specifications



Low rate per day

3 100 €



High rate per day

3 100 €



Summer low rate per week

18 600 €



Summer high rate per week

18 600 €



Winter low rate per week

18 600 €



Winter high rate per week

18 600 €



Builder

Fiart



Year built

2023



Length

12.61 m



**Guests Cruising** 

12



Cabins

1

Winter Cruising Area(s)

French Riviera, West Mediterranean

Summer Cruising Area(s)
French Riviera, West Mediterranean

Crew

Max speed 28 knots

Cruising speed 22 knots

Fuel consumption 180 L/H

Type of cabins

1 (1 x Double Cabin)