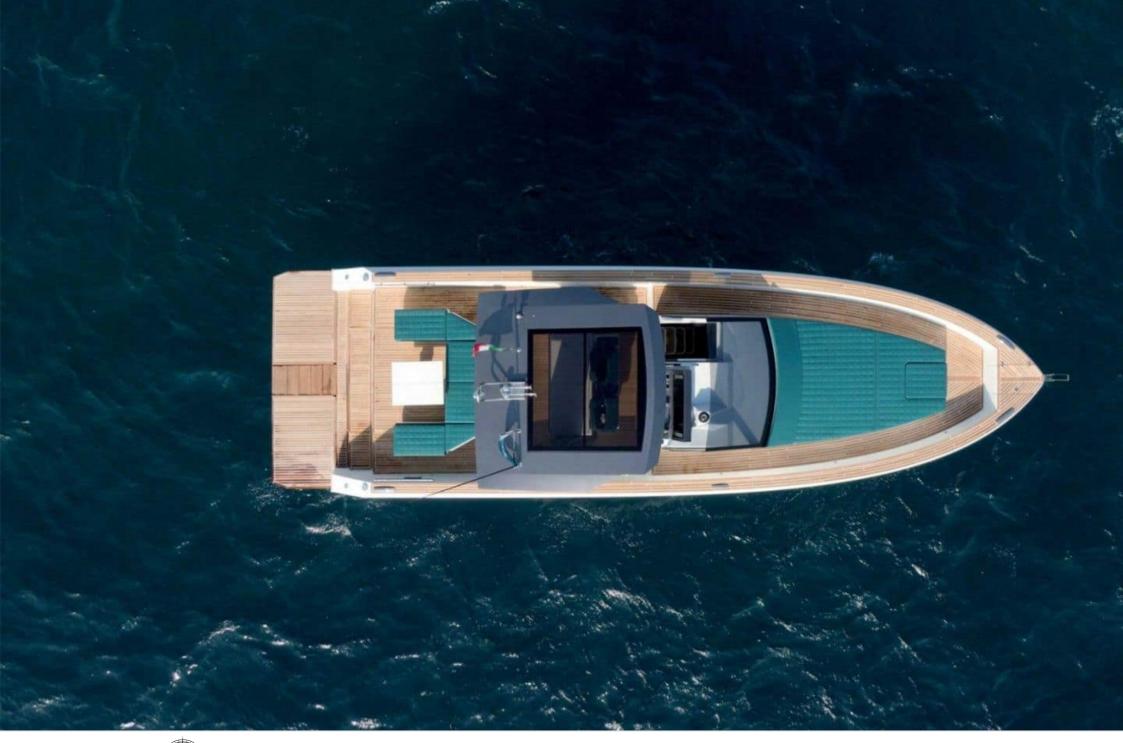

Cabin



Crew 1



#### M/Y FIART 39

























**Features** 



# EXTERIOR DESIGN





























## INTERIOR DESIGN















## GALLERY LIFESTYLE



















#### Specifications



Low rate per day

3 100 €



High rate per day

3 100 €



Summer low rate per week

18 600 €



Summer high rate per week

18 600 €



Winter low rate per week

18 600 €



Winter high rate per week

18 600 €



Builder

Fiart



Year built

2023



Length

12.61 m



**Guests Cruising** 

12



Cabins

1

Winter Cruising Area(s)

French Riviera, West Mediterranean

Summer Cruising Area(s)
French Riviera, West Mediterranean

Crew

Max speed 28 knots

Cruising speed 22 knots

Fuel consumption 180 L/H

Type of cabins

1 (1 x Double Cabin)