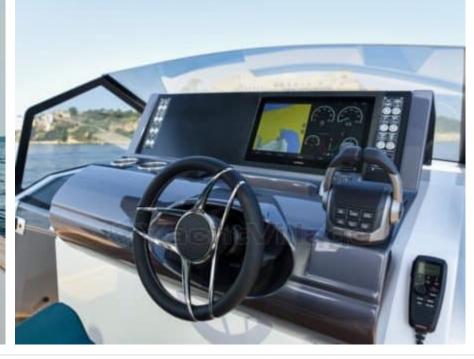

Cabin



Crew 1



#### M/Y FIART 39

























**Features** 



# EXTERIOR DESIGN





























## INTERIOR DESIGN















## GALLERY LIFESTYLE



















#### Specifications



Low rate per day

3 100 €



High rate per day

3 100 €



Summer low rate per week

18 600 €



Summer high rate per week

18 600 €



Winter low rate per week

18 600 €



Winter high rate per week

18 600 €



Builder

Fiart



Year built

2023



Length

12.61 m



**Guests Cruising** 

12



Cabins

1

Winter Cruising Area(s)

French Riviera, West Mediterranean

Summer Cruising Area(s)
French Riviera, West Mediterranean

Crew

Max speed 28 knots

Cruising speed 22 knots

Fuel consumption 180 L/H

Type of cabins

1 (1 x Double Cabin)