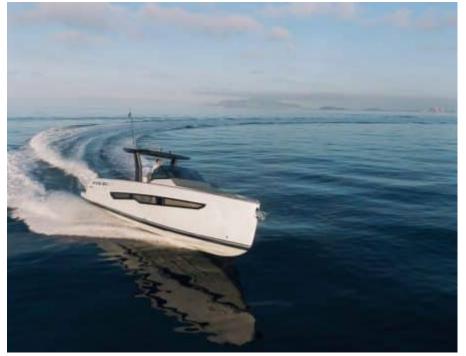

Cabin



Crew 1



#### M/Y FIART 39

























**Features** 



# EXTERIOR DESIGN





























## INTERIOR DESIGN















## GALLERY LIFESTYLE



















#### Specifications



Low rate per day

3 100 €



High rate per day

3 100 €



Summer low rate per week

18 600 €



Summer high rate per week

18 600 €



Winter low rate per week

18 600 €



Winter high rate per week

18 600 €



Builder

Fiart



Year built

2023



Length

12.61 m



**Guests Cruising** 

12



Cabins

1

Winter Cruising Area(s)

French Riviera, West Mediterranean

Summer Cruising Area(s)
French Riviera, West Mediterranean

Crew

Max speed 28 knots

Cruising speed 22 knots

Fuel consumption 180 L/H

Type of cabins

1 (1 x Double Cabin)