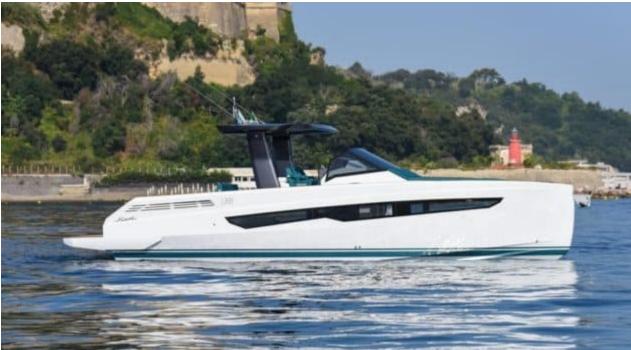

Cabin



Crew 1



#### M/Y FIART 39

























**Features** 



# EXTERIOR DESIGN





























## INTERIOR DESIGN















## GALLERY LIFESTYLE



















#### Specifications



Low rate per day

3 100 €



High rate per day

3 100 €



Summer low rate per week

18 600 €



Summer high rate per week

18 600 €



Winter low rate per week

18 600 €



Winter high rate per week

18 600 €



Builder

Fiart



Year built

2023



Length

12.61 m



**Guests Cruising** 

12



Cabins

1

Winter Cruising Area(s)

French Riviera, West Mediterranean

Summer Cruising Area(s)
French Riviera, West Mediterranean

Crew

Max speed 28 knots

Cruising speed 22 knots

Fuel consumption 180 L/H

Type of cabins

1 (1 x Double Cabin)