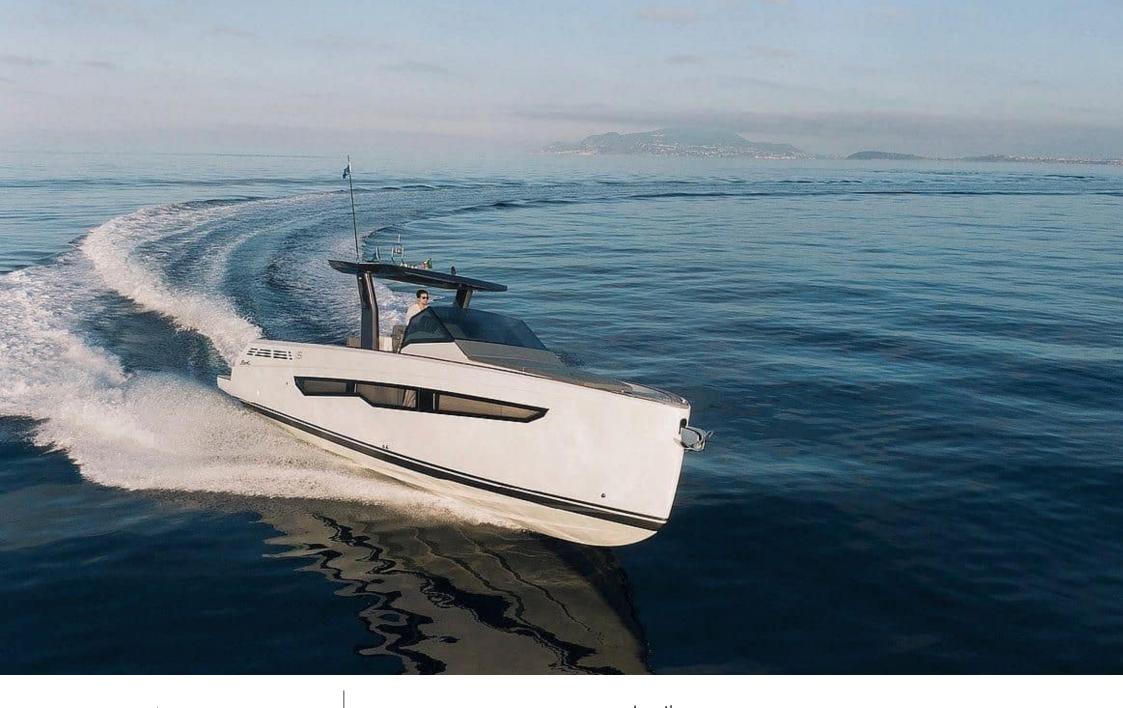

Cabin



Crew 1



#### M/Y FIART 39

























**Features** 



# EXTERIOR DESIGN





























## INTERIOR DESIGN















## GALLERY LIFESTYLE



















#### Specifications



Low rate per day

3 100 €



High rate per day

3 100 €



Summer low rate per week

18 600 €



Summer high rate per week

18 600 €



Winter low rate per week

18 600 €



Winter high rate per week

18 600 €



Builder

Fiart



Year built

2023



Length

12.61 m



**Guests Cruising** 

12



Cabins

1

Winter Cruising Area(s)

French Riviera, West Mediterranean

Summer Cruising Area(s)
French Riviera, West Mediterranean

Crew

Max speed 28 knots

Cruising speed 22 knots

Fuel consumption 180 L/H

Type of cabins

1 (1 x Double Cabin)