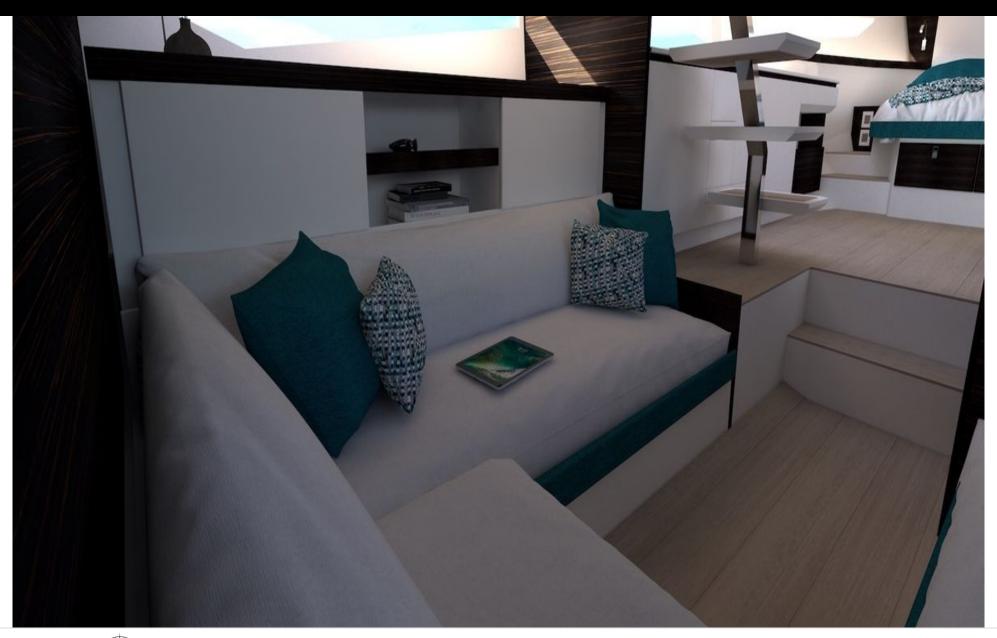

Cabin



Crew 1



#### M/Y FIART 39

























**Features** 



# EXTERIOR DESIGN





























## INTERIOR DESIGN















## GALLERY LIFESTYLE



















#### Specifications



Low rate per day

3 100 €



High rate per day

3 100 €



Summer low rate per week

18 600 €



Summer high rate per week

18 600 €



Winter low rate per week

18 600 €



Winter high rate per week

18 600 €



Builder

Fiart



Year built

2023



Length

12.61 m



**Guests Cruising** 

12



Cabins

1

Winter Cruising Area(s)

French Riviera, West Mediterranean

Summer Cruising Area(s)
French Riviera, West Mediterranean

Crew

Max speed 28 knots

Cruising speed 22 knots

Fuel consumption 180 L/H

Type of cabins

1 (1 x Double Cabin)