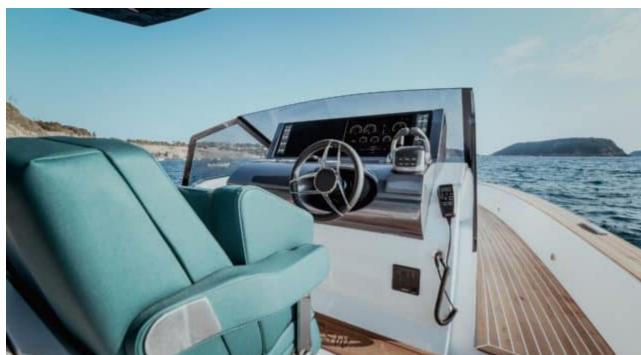

Cabin



Crew 1



#### M/Y FIART 39

























**Features** 



# EXTERIOR DESIGN





























## INTERIOR DESIGN















## GALLERY LIFESTYLE



















#### Specifications



Low rate per day

3 100 €



High rate per day

3 100 €



Summer low rate per week

18 600 €



Summer high rate per week

18 600 €



Winter low rate per week

18 600 €



Winter high rate per week

18 600 €



Builder

Fiart



Year built

2023



Length

12.61 m



**Guests Cruising** 

12



Cabins

1

Winter Cruising Area(s)

French Riviera, West Mediterranean

Summer Cruising Area(s)
French Riviera, West Mediterranean

Crew

Max speed 28 knots

Cruising speed 22 knots

Fuel consumption 180 L/H

Type of cabins

1 (1 x Double Cabin)