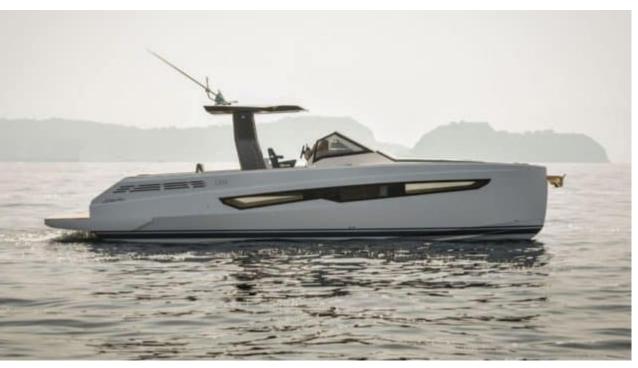

Cabin



Crew 1



#### M/Y FIART 39

























**Features** 



# EXTERIOR DESIGN





























## INTERIOR DESIGN















## GALLERY LIFESTYLE



















#### Specifications



Low rate per day

3 100 €



High rate per day

3 100 €



Summer low rate per week

18 600 €



Summer high rate per week

18 600 €



Winter low rate per week

18 600 €



Winter high rate per week

18 600 €



Builder

Fiart



Year built

2023



Length

12.61 m



**Guests Cruising** 

12



Cabins

1

Winter Cruising Area(s)

French Riviera, West Mediterranean

Summer Cruising Area(s)
French Riviera, West Mediterranean

Crew

Max speed 28 knots

Cruising speed 22 knots

Fuel consumption 180 L/H

Type of cabins

1 (1 x Double Cabin)