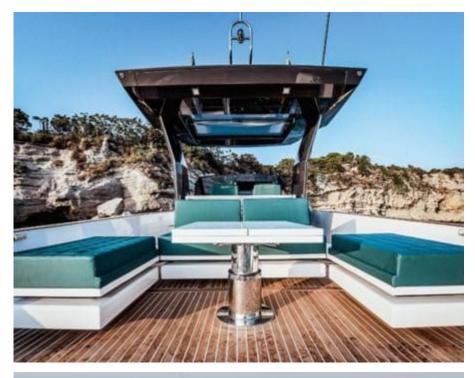

Cabin



Crew 1



#### M/Y FIART 39

























**Features** 



# EXTERIOR DESIGN





























## INTERIOR DESIGN















## GALLERY LIFESTYLE



















#### Specifications



Low rate per day

3 100 €



High rate per day

3 100 €



Summer low rate per week

18 600 €



Summer high rate per week

18 600 €



Winter low rate per week

18 600 €



Winter high rate per week

18 600 €



Builder

Fiart



Year built

2023



Length

12.61 m



**Guests Cruising** 

12



Cabins

1

Winter Cruising Area(s)

French Riviera, West Mediterranean

Summer Cruising Area(s)
French Riviera, West Mediterranean

Crew

Max speed 28 knots

Cruising speed 22 knots

Fuel consumption 180 L/H

Type of cabins

1 (1 x Double Cabin)