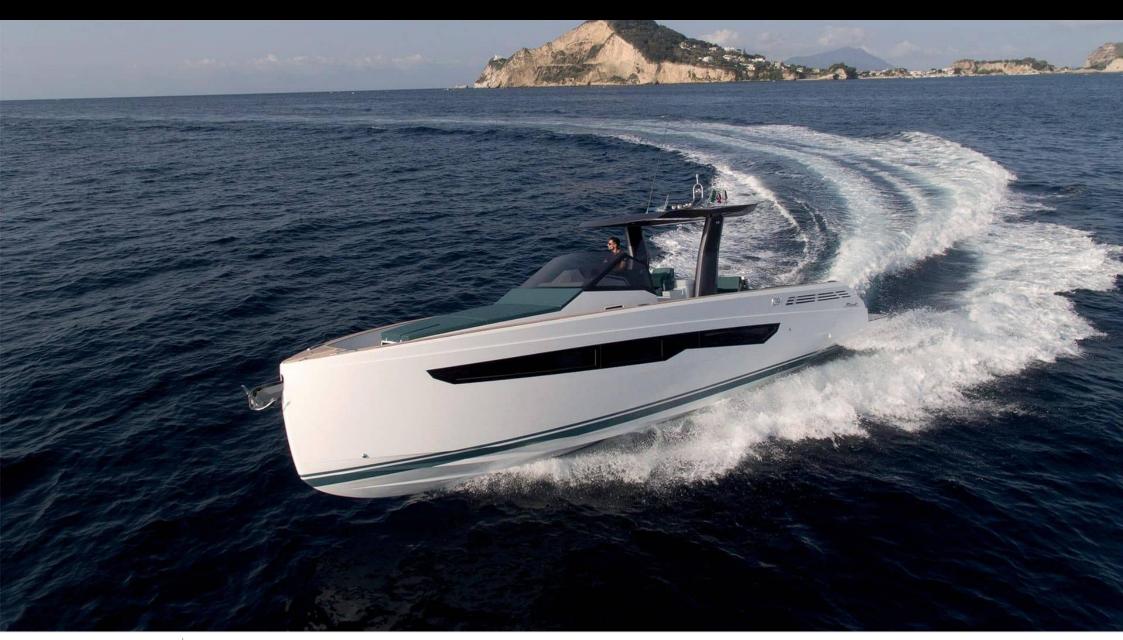

Cabin



Crew 1



#### M/Y FIART 39

























**Features** 



# EXTERIOR DESIGN





























## INTERIOR DESIGN















## GALLERY LIFESTYLE



















#### Specifications



Low rate per day

3 100 €



High rate per day

3 100 €



Summer low rate per week

18 600 €



Summer high rate per week

18 600 €



Winter low rate per week

18 600 €



Winter high rate per week

18 600 €



Builder

Fiart



Year built

2023



Length

12.61 m



**Guests Cruising** 

12



Cabins

1

Winter Cruising Area(s)

French Riviera, West Mediterranean

Summer Cruising Area(s)
French Riviera, West Mediterranean

Crew

Max speed 28 knots

Cruising speed 22 knots

Fuel consumption 180 L/H

Type of cabins

1 (1 x Double Cabin)