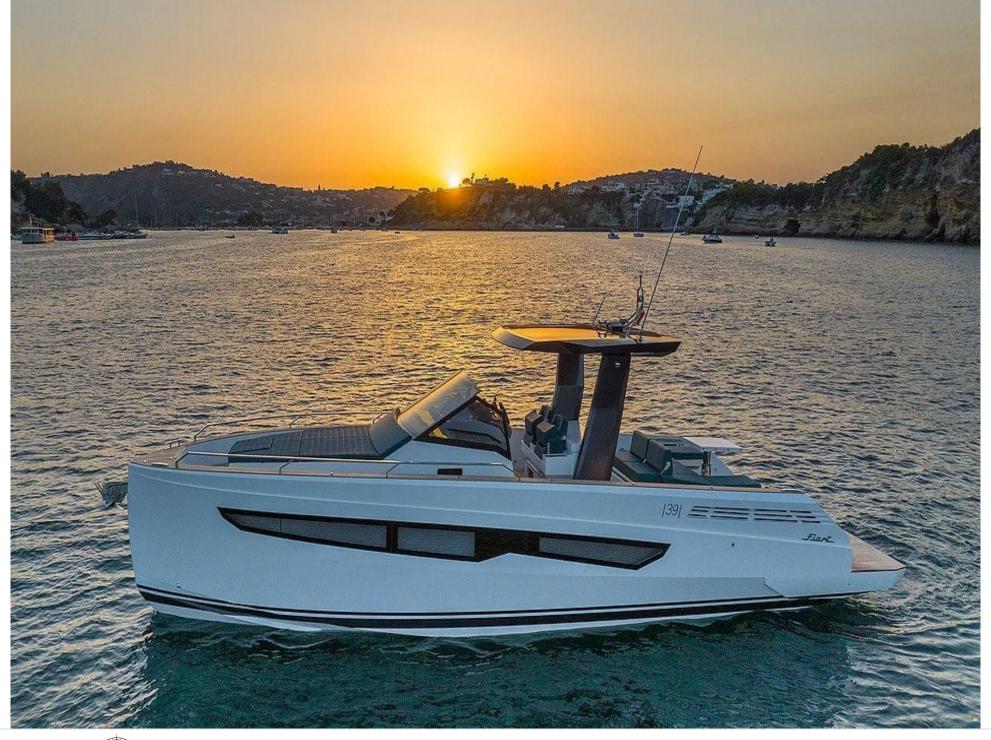

Cabin



Crew 1



#### M/Y FIART 39

























**Features** 



# EXTERIOR DESIGN





























## INTERIOR DESIGN















## GALLERY LIFESTYLE



















#### Specifications



Low rate per day

3 100 €



High rate per day

3 100 €



Summer low rate per week

18 600 €



Summer high rate per week

18 600 €



Winter low rate per week

18 600 €



Winter high rate per week

18 600 €



Builder

Fiart



Year built

2023



Length

12.61 m



**Guests Cruising** 

12



Cabins

1

Winter Cruising Area(s)

French Riviera, West Mediterranean

Summer Cruising Area(s)
French Riviera, West Mediterranean

Crew

Max speed 28 knots

Cruising speed 22 knots

Fuel consumption 180 L/H

Type of cabins

1 (1 x Double Cabin)