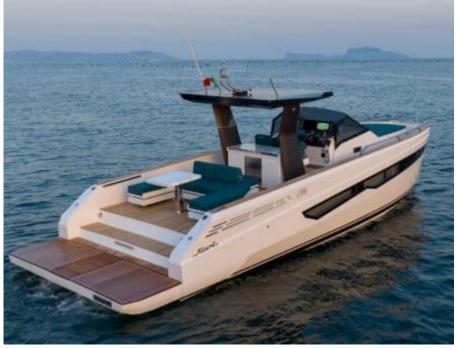

Cabin



Crew 1



#### M/Y FIART 39

























**Features** 



# EXTERIOR DESIGN





























## INTERIOR DESIGN















## GALLERY LIFESTYLE



















#### Specifications



Low rate per day

3 100 €



High rate per day

3 100 €



Summer low rate per week

18 600 €



Summer high rate per week

18 600 €



Winter low rate per week

18 600 €



Winter high rate per week

18 600 €



Builder

Fiart



Year built

2023



Length

12.61 m



**Guests Cruising** 

12



Cabins

1

Winter Cruising Area(s)

French Riviera, West Mediterranean

Summer Cruising Area(s)
French Riviera, West Mediterranean

Crew

Max speed 28 knots

Cruising speed 22 knots

Fuel consumption 180 L/H

Type of cabins

1 (1 x Double Cabin)