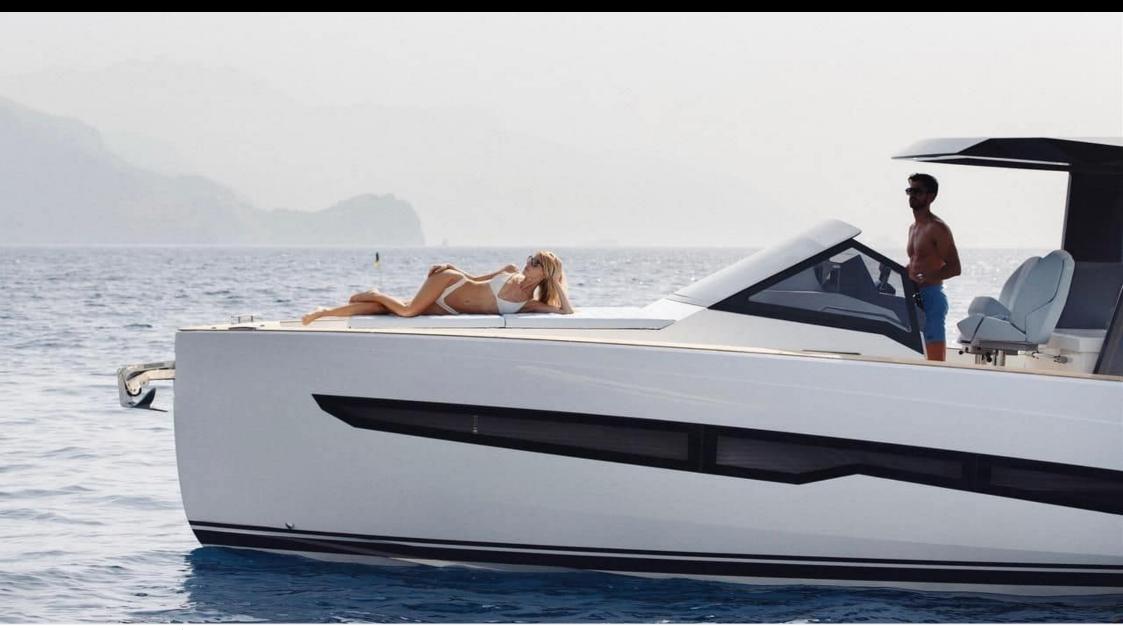

Cabin



Crew 1



#### M/Y FIART 39

























**Features** 



# EXTERIOR DESIGN





























## INTERIOR DESIGN















## GALLERY LIFESTYLE



















#### Specifications



Low rate per day

3 100 €



High rate per day

3 100 €



Summer low rate per week

18 600 €



Summer high rate per week

18 600 €



Winter low rate per week

18 600 €



Winter high rate per week

18 600 €



Builder

Fiart



Year built

2023



Length

12.61 m



**Guests Cruising** 

12



Cabins

1

Winter Cruising Area(s)

French Riviera, West Mediterranean

Summer Cruising Area(s)
French Riviera, West Mediterranean

Crew

Max speed 28 knots

Cruising speed 22 knots

Fuel consumption 180 L/H

Type of cabins

1 (1 x Double Cabin)