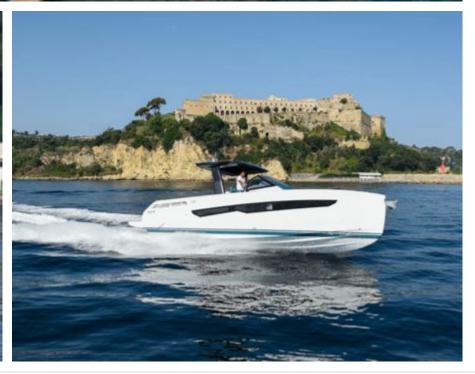

Cabin



Crew 1



#### M/Y FIART 39

























**Features** 



# EXTERIOR DESIGN





























## INTERIOR DESIGN















## GALLERY LIFESTYLE



















#### Specifications



Low rate per day

3 100 €



High rate per day

3 100 €



Summer low rate per week

18 600 €



Summer high rate per week

18 600 €



Winter low rate per week

18 600 €



Winter high rate per week

18 600 €



Builder

Fiart



Year built

2023



Length

12.61 m



**Guests Cruising** 

12



Cabins

1

Winter Cruising Area(s)

French Riviera, West Mediterranean

Summer Cruising Area(s)
French Riviera, West Mediterranean

Crew

Max speed 28 knots

Cruising speed 22 knots

Fuel consumption 180 L/H

Type of cabins

1 (1 x Double Cabin)