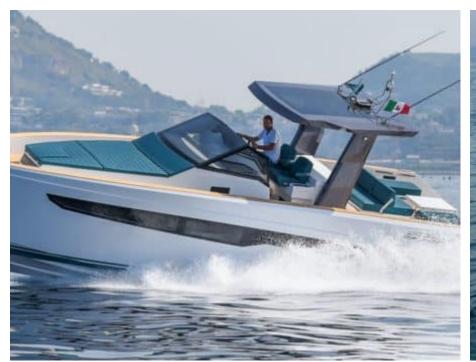

Cabin



Crew 1



#### M/Y FIART 39

























**Features** 



# EXTERIOR DESIGN





























## INTERIOR DESIGN















## GALLERY LIFESTYLE



















#### Specifications



Low rate per day

3 100 €



High rate per day

3 100 €



Summer low rate per week

18 600 €



Summer high rate per week

18 600 €



Winter low rate per week

18 600 €



Winter high rate per week

18 600 €



Builder

Fiart



Year built

2023



Length

12.61 m



**Guests Cruising** 

12



Cabins

1

Winter Cruising Area(s)

French Riviera, West Mediterranean

Summer Cruising Area(s)
French Riviera, West Mediterranean

Crew

Max speed 28 knots

Cruising speed 22 knots

Fuel consumption 180 L/H

Type of cabins

1 (1 x Double Cabin)