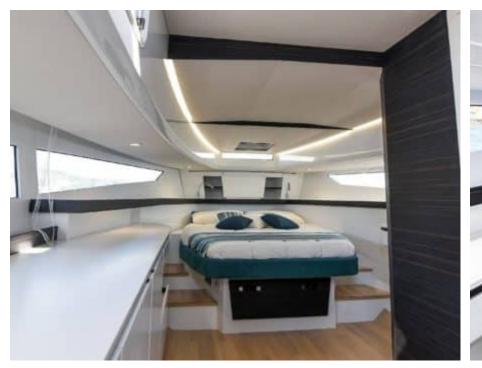

Cabin



Crew 1



#### M/Y FIART 39

























**Features** 



# EXTERIOR DESIGN





























## INTERIOR DESIGN















## GALLERY LIFESTYLE



















#### Specifications



Low rate per day

3 100 €



High rate per day

3 100 €



Summer low rate per week

18 600 €



Summer high rate per week

18 600 €



Winter low rate per week

18 600 €



Winter high rate per week

18 600 €



Builder

Fiart



Year built

2023



Length

12.61 m



**Guests Cruising** 

12



Cabins

1

Winter Cruising Area(s)

French Riviera, West Mediterranean

Summer Cruising Area(s)
French Riviera, West Mediterranean

Crew

Max speed 28 knots

Cruising speed 22 knots

Fuel consumption 180 L/H

Type of cabins

1 (1 x Double Cabin)