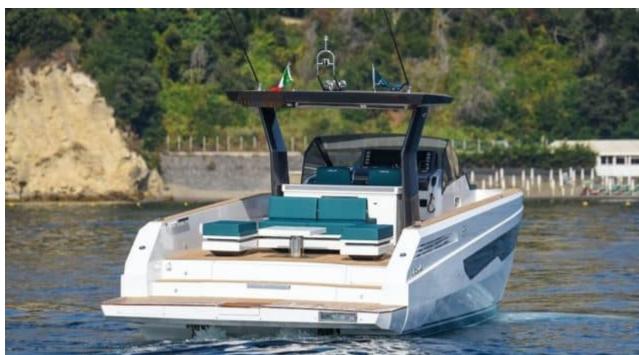

Cabin



Crew 1



#### M/Y FIART 39

























**Features** 



# EXTERIOR DESIGN





























## INTERIOR DESIGN















## GALLERY LIFESTYLE



















#### Specifications



Low rate per day

3 100 €



High rate per day

3 100 €



Summer low rate per week

18 600 €



Summer high rate per week

18 600 €



Winter low rate per week

18 600 €



Winter high rate per week

18 600 €



Builder

Fiart



Year built

2023



Length

12.61 m



**Guests Cruising** 

12



Cabins

1

Winter Cruising Area(s)

French Riviera, West Mediterranean

Summer Cruising Area(s)
French Riviera, West Mediterranean

Crew

Max speed 28 knots

Cruising speed 22 knots

Fuel consumption 180 L/H

Type of cabins

1 (1 x Double Cabin)