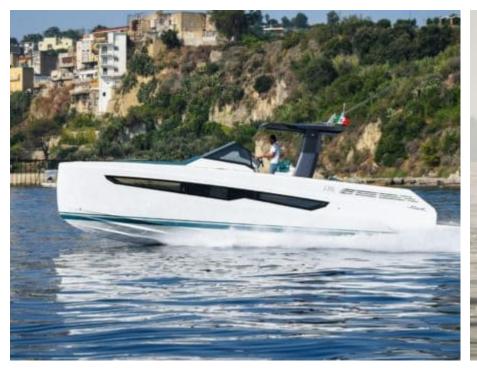

Cabin



Crew 1



#### M/Y FIART 39

























**Features** 



# EXTERIOR DESIGN





























## INTERIOR DESIGN















## GALLERY LIFESTYLE



















#### Specifications



Low rate per day

3 100 €



High rate per day

3 100 €



Summer low rate per week

18 600 €



Summer high rate per week

18 600 €



Winter low rate per week

18 600 €



Winter high rate per week

18 600 €



Builder

Fiart



Year built

2023



Length

12.61 m



**Guests Cruising** 

12



Cabins

1

Winter Cruising Area(s)

French Riviera, West Mediterranean

Summer Cruising Area(s)
French Riviera, West Mediterranean

Crew

Max speed 28 knots

Cruising speed 22 knots

Fuel consumption 180 L/H

Type of cabins

1 (1 x Double Cabin)