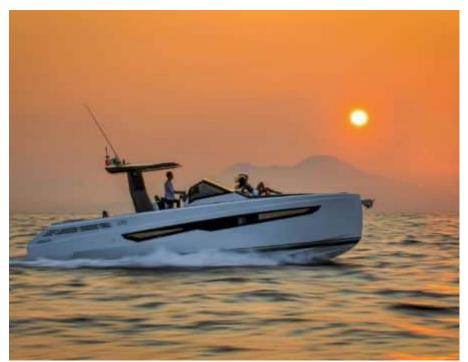

Cabin



Crew 1



#### M/Y FIART 39

























**Features** 



# EXTERIOR DESIGN





























## INTERIOR DESIGN















## GALLERY LIFESTYLE



















#### Specifications



Low rate per day

3 100 €



High rate per day

3 100 €



Summer low rate per week

18 600 €



Summer high rate per week

18 600 €



Winter low rate per week

18 600 €



Winter high rate per week

18 600 €



Builder

Fiart



Year built

2023



Length

12.61 m



**Guests Cruising** 

12



Cabins

1

Winter Cruising Area(s)

French Riviera, West Mediterranean

Summer Cruising Area(s)
French Riviera, West Mediterranean

Crew

Max speed 28 knots

Cruising speed 22 knots

Fuel consumption 180 L/H

Type of cabins

1 (1 x Double Cabin)