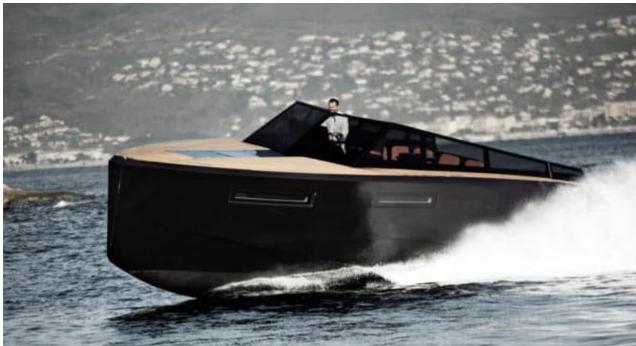

# EXTERIOR DESIGN

2017

Year refit

2021

Length

13.43 m

**Guests Cruising** 

10

Cabins

-1

Winter Cruising Area(s)

French Riviera, West Mediterranean

Summer Cruising Area(s)
French Riviera, West Mediterranean

Crew

Max speed 30 knots

Cruising speed 22 knots

Fuel consumption 250 L/H