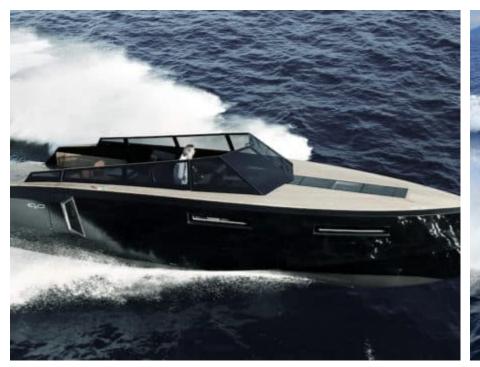

Cabins **-1** 



Crew **1** 



### *M/Y EVO 43*























# EXTERIOR DESIGN



















## INTERIOR DESIGN













# GALLERY LIFESTYLE



















#### Specifications



Low rate per day

3 100 €



High rate per day

3 100 €



Summer low rate per week

18 600 €



Summer high rate per week

18 600 €



Winter low rate per week

18 600 €



Winter high rate per week

18 600 €



Builder

**Evo Yachts** 



Year built

2017



Year refit

2021



Length

13.43 m



**Guests Cruising** 

10



Cabins

-1

Winter Cruising Area(s)

French Riviera, West Mediterranean

Summer Cruising Area(s)
French Riviera, West Mediterranean

Crew

Max speed 30 knots

Cruising speed 22 knots

Fuel consumption 250 L/H

Type of cabins

-1 (1 x Double)