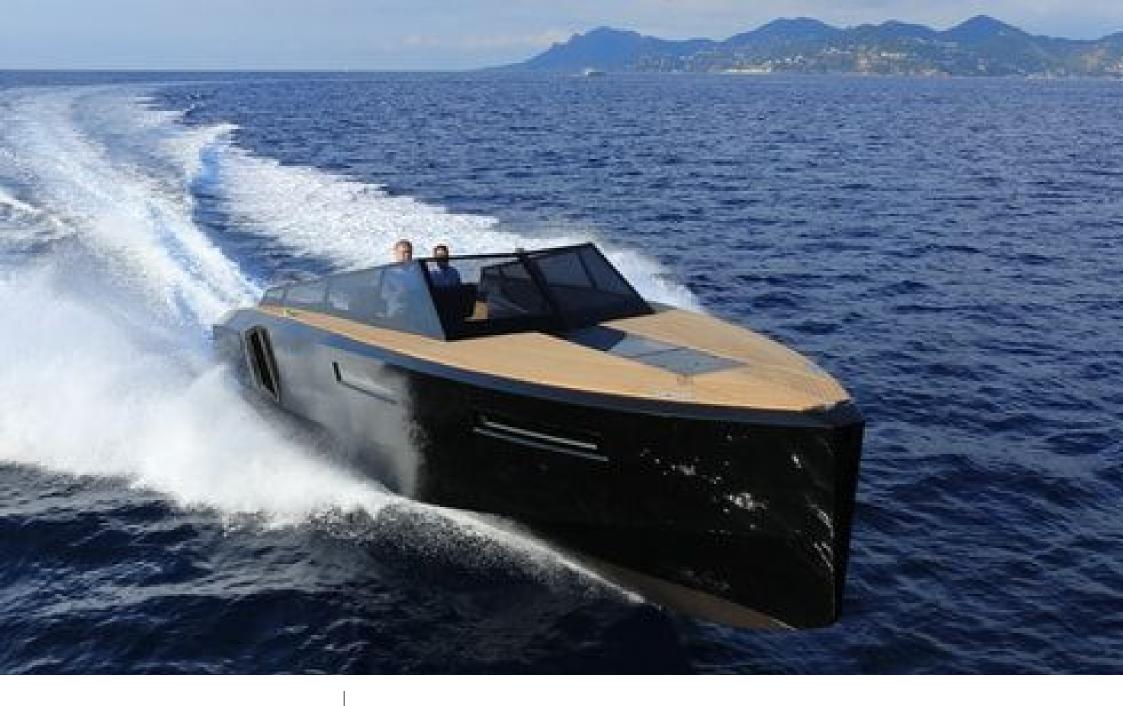

### *M/Y EVO 43*

# EXTERIOR DESIGN

2017

Year refit

2021

Length

13.43 m

**Guests Cruising** 

10

Cabins