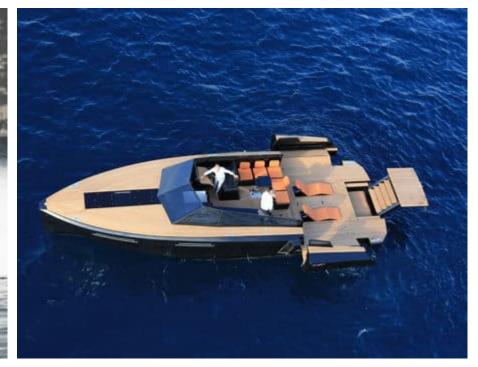

Cabins **-1** 



Crew **1** 



### *M/Y EVO 43*























# EXTERIOR DESIGN



















## INTERIOR DESIGN













# GALLERY LIFESTYLE



















#### Specifications



Low rate per day

3 100 €



High rate per day

3 100 €



Summer low rate per week

18 600 €



Summer high rate per week

18 600 €



Winter low rate per week

18 600 €



Winter high rate per week

18 600 €



Builder

**Evo Yachts** 



Year built

2017



Year refit

2021



Length

13.43 m



**Guests Cruising** 

10



Cabins

-1

Winter Cruising Area(s)

French Riviera, West Mediterranean

Summer Cruising Area(s)
French Riviera, West Mediterranean

Crew

Max speed 30 knots

Cruising speed 22 knots

Fuel consumption 250 L/H

Type of cabins

-1 (1 x Double)