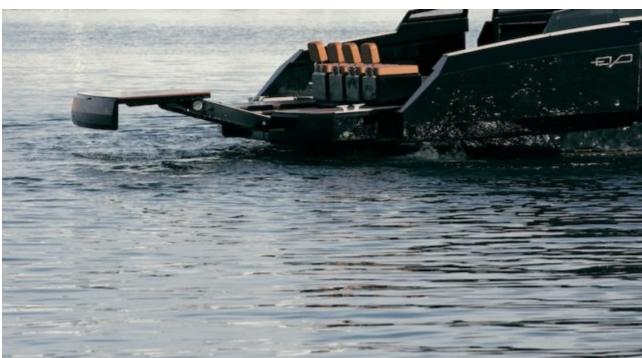

Cabins **-1** 



Crew **1** 



### *M/Y EVO 43*























# EXTERIOR DESIGN



















## INTERIOR DESIGN













# GALLERY LIFESTYLE



















#### Specifications



Low rate per day

3 100 €



High rate per day

3 100 €



Summer low rate per week

18 600 €



Summer high rate per week

18 600 €



Winter low rate per week

18 600 €



Winter high rate per week

18 600 €



Builder

**Evo Yachts** 



Year built

2017



Year refit

2021



Length

13.43 m



**Guests Cruising** 

10



Cabins

-1

Winter Cruising Area(s)

French Riviera, West Mediterranean

Summer Cruising Area(s)
French Riviera, West Mediterranean

Crew

Max speed 30 knots

Cruising speed 22 knots

Fuel consumption 250 L/H

Type of cabins

-1 (1 x Double)