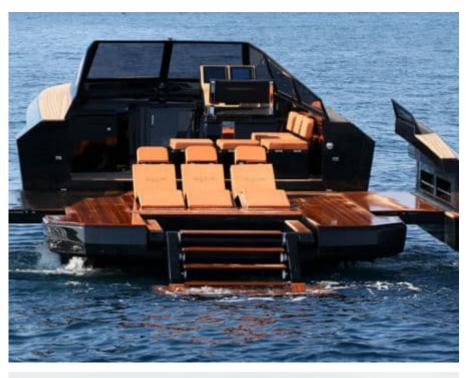

Cabins **-1** 



Crew **1** 



### *M/Y EVO 43*























# EXTERIOR DESIGN



















## INTERIOR DESIGN













# GALLERY LIFESTYLE



















#### Specifications



Low rate per day

3 100 €



High rate per day

3 100 €



Summer low rate per week

18 600 €



Summer high rate per week

18 600 €



Winter low rate per week

18 600 €



Winter high rate per week

18 600 €



Builder

**Evo Yachts** 



Year built

2017



Year refit

2021



Length

13.43 m



**Guests Cruising** 

10



Cabins

-1

Winter Cruising Area(s)

French Riviera, West Mediterranean

Summer Cruising Area(s)
French Riviera, West Mediterranean

Crew

Max speed 30 knots

Cruising speed 22 knots

Fuel consumption 250 L/H

Type of cabins

-1 (1 x Double)