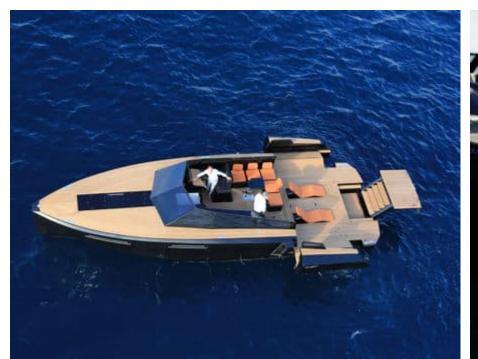

Cabins **-1** 



Crew **1** 



### *M/Y EVO 43*























# EXTERIOR DESIGN



















## INTERIOR DESIGN













# GALLERY LIFESTYLE



















#### Specifications



Low rate per day

3 100 €



High rate per day

3 100 €



Summer low rate per week

18 600 €



Summer high rate per week

18 600 €



Winter low rate per week

18 600 €



Winter high rate per week

18 600 €



Builder

**Evo Yachts** 



Year built

2017



Year refit

2021



Length

13.43 m



**Guests Cruising** 

10



Cabins

-1

Winter Cruising Area(s)

French Riviera, West Mediterranean

Summer Cruising Area(s)
French Riviera, West Mediterranean

Crew

Max speed 30 knots

Cruising speed 22 knots

Fuel consumption 250 L/H

Type of cabins

-1 (1 x Double)