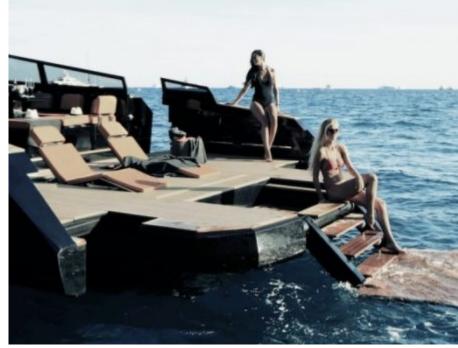

Cabins **-1** 



Crew **1** 



### *M/Y EVO 43*























# EXTERIOR DESIGN



















## INTERIOR DESIGN













# GALLERY LIFESTYLE



















#### Specifications



Low rate per day

3 100 €



High rate per day

3 100 €



Summer low rate per week

18 600 €



Summer high rate per week

18 600 €



Winter low rate per week

18 600 €



Winter high rate per week

18 600 €



Builder

**Evo Yachts** 



Year built

2017



Year refit

2021



Length

13.43 m



**Guests Cruising** 

10



Cabins

-1

Winter Cruising Area(s)

French Riviera, West Mediterranean

Summer Cruising Area(s)
French Riviera, West Mediterranean

Crew

Max speed 30 knots

Cruising speed 22 knots

Fuel consumption 250 L/H

Type of cabins

-1 (1 x Double)