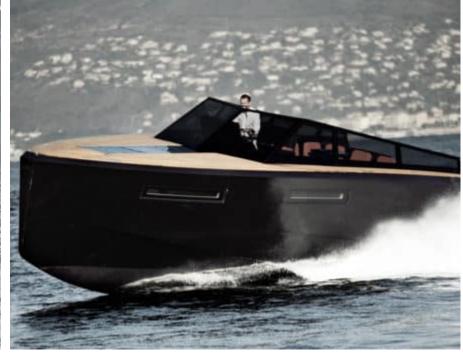

Cabins **-1** 



Crew **1** 



### *M/Y EVO 43*























# EXTERIOR DESIGN



















## INTERIOR DESIGN













# GALLERY LIFESTYLE



















#### Specifications



Low rate per day

3 100 €



High rate per day

3 100 €



Summer low rate per week

18 600 €



Summer high rate per week

18 600 €



Winter low rate per week

18 600 €



Winter high rate per week

18 600 €



Builder

**Evo Yachts** 



Year built

2017



Year refit

2021



Length

13.43 m



**Guests Cruising** 

10



Cabins

-1

Winter Cruising Area(s)

French Riviera, West Mediterranean

Summer Cruising Area(s)
French Riviera, West Mediterranean

Crew

Max speed 30 knots

Cruising speed 22 knots

Fuel consumption 250 L/H

Type of cabins

-1 (1 x Double)