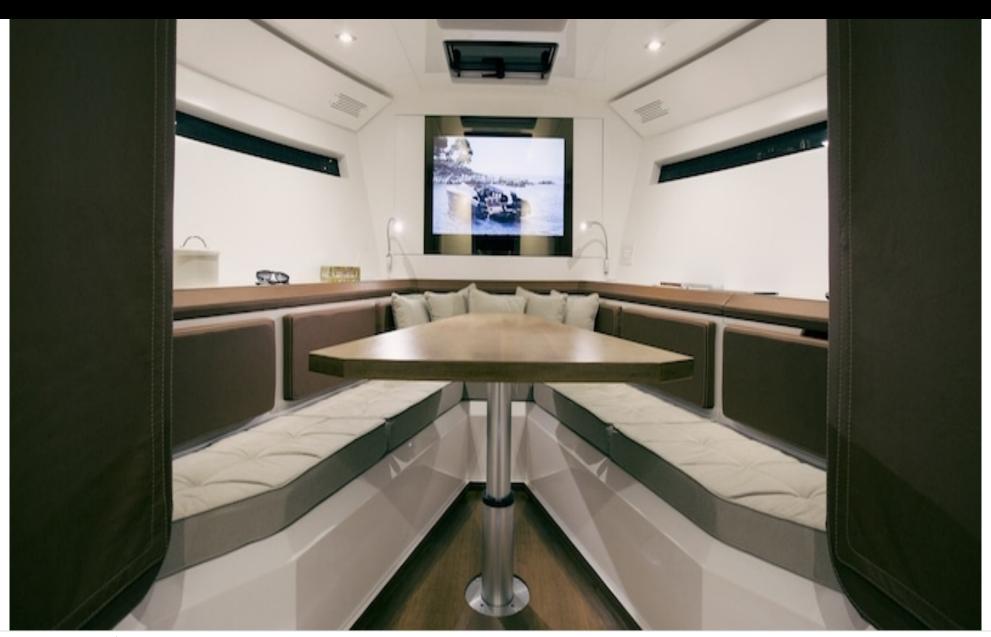

Cabins **-1** 



Crew **1** 



### *M/Y EVO 43*























# EXTERIOR DESIGN



















## INTERIOR DESIGN













# GALLERY LIFESTYLE



















#### Specifications



Low rate per day

3 100 €



High rate per day

3 100 €



Summer low rate per week

18 600 €



Summer high rate per week

18 600 €



Winter low rate per week

18 600 €



Winter high rate per week

18 600 €



Builder

**Evo Yachts** 



Year built

2017



Year refit

2021



Length

13.43 m



**Guests Cruising** 

10



Cabins

-1

Winter Cruising Area(s)

French Riviera, West Mediterranean

Summer Cruising Area(s)
French Riviera, West Mediterranean

Crew

Max speed 30 knots

Cruising speed 22 knots

Fuel consumption 250 L/H

Type of cabins

-1 (1 x Double)