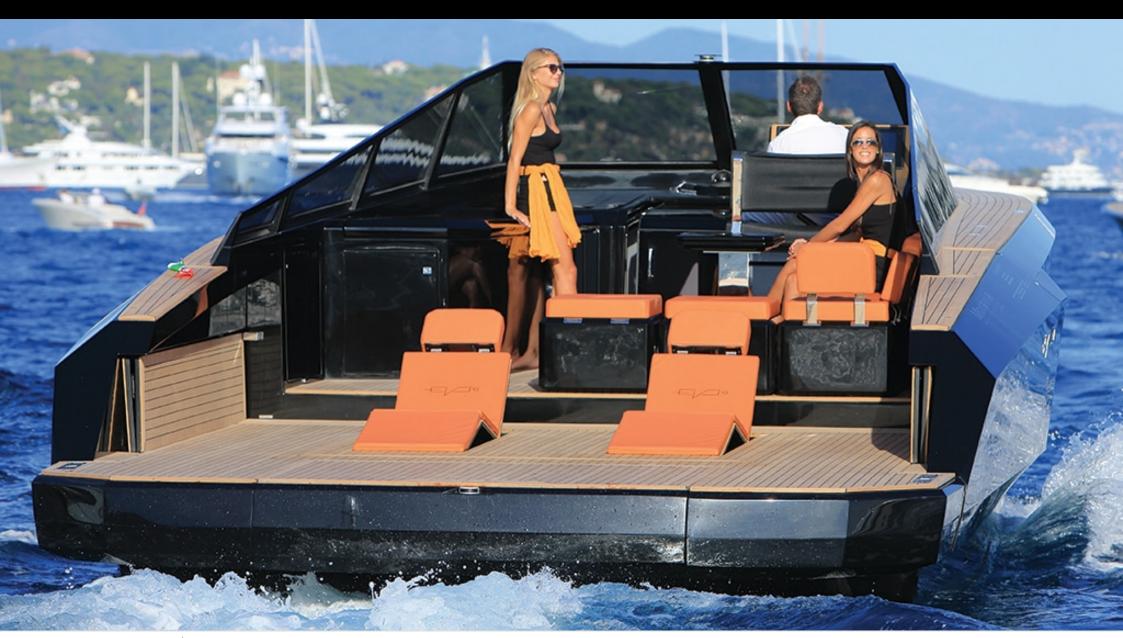

Cabins **-1** 



Crew **1** 



### *M/Y EVO 43*























# EXTERIOR DESIGN



















## INTERIOR DESIGN













# GALLERY LIFESTYLE



















#### Specifications



Low rate per day

3 100 €



High rate per day

3 100 €



Summer low rate per week

18 600 €



Summer high rate per week

18 600 €



Winter low rate per week

18 600 €



Winter high rate per week

18 600 €



Builder

**Evo Yachts** 



Year built

2017



Year refit

2021



Length

13.43 m



**Guests Cruising** 

10



Cabins

-1

Winter Cruising Area(s)

French Riviera, West Mediterranean

Summer Cruising Area(s)
French Riviera, West Mediterranean

Crew

Max speed 30 knots

Cruising speed 22 knots

Fuel consumption 250 L/H

Type of cabins

-1 (1 x Double)