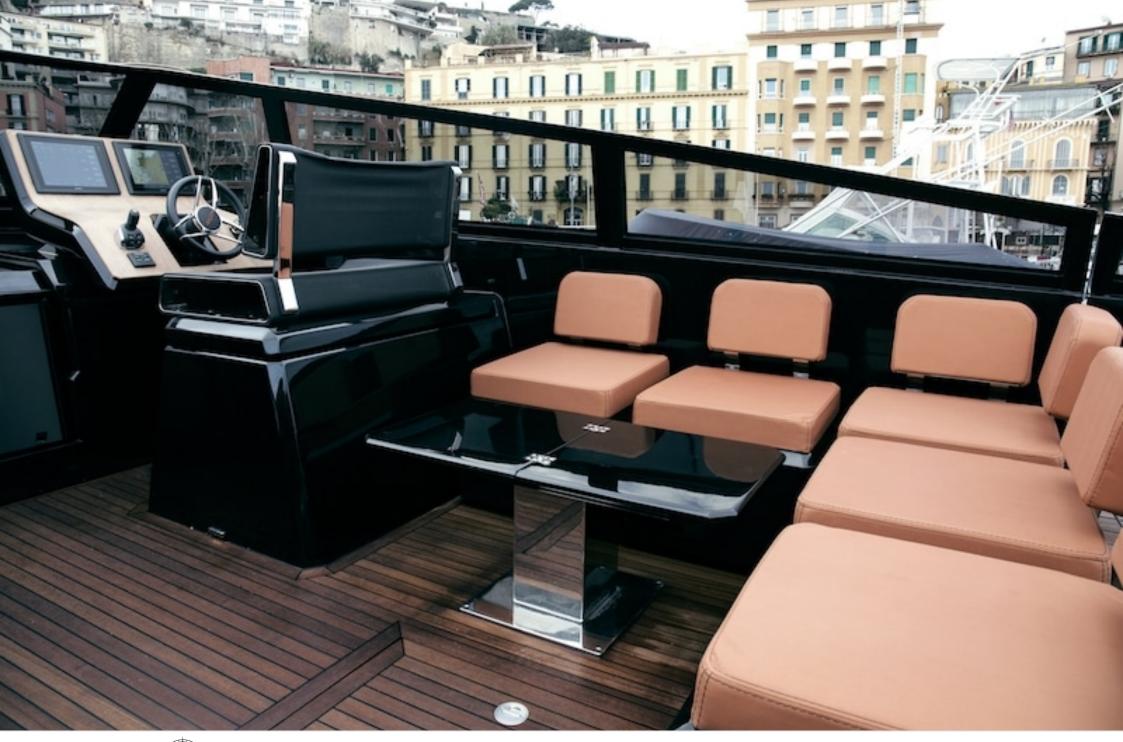

Cabins **-1** 



Crew **1** 



### *M/Y EVO 43*























# EXTERIOR DESIGN



















## INTERIOR DESIGN













# GALLERY LIFESTYLE



















#### Specifications



Low rate per day

3 100 €



High rate per day

3 100 €



Summer low rate per week

18 600 €



Summer high rate per week

18 600 €



Winter low rate per week

18 600 €



Winter high rate per week

18 600 €



Builder

**Evo Yachts** 



Year built

2017



Year refit

2021



Length

13.43 m



**Guests Cruising** 

10



Cabins

-1

Winter Cruising Area(s)

French Riviera, West Mediterranean

Summer Cruising Area(s)
French Riviera, West Mediterranean

Crew

Max speed 30 knots

Cruising speed 22 knots

Fuel consumption 250 L/H

Type of cabins

-1 (1 x Double)