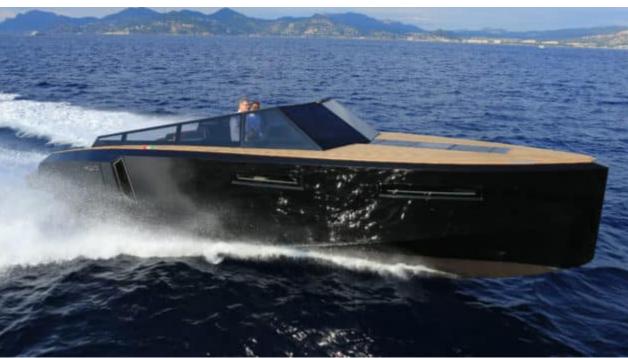

Cabins **-1** 



Crew **1** 



### *M/Y EVO 43*























# EXTERIOR DESIGN



















## INTERIOR DESIGN













# GALLERY LIFESTYLE



















#### Specifications



Low rate per day

3 100 €



High rate per day

3 100 €



Summer low rate per week

18 600 €



Summer high rate per week

18 600 €



Winter low rate per week

18 600 €



Winter high rate per week

18 600 €



Builder

**Evo Yachts** 



Year built

2017



Year refit

2021



Length

13.43 m



**Guests Cruising** 

10



Cabins

-1

Winter Cruising Area(s)

French Riviera, West Mediterranean

Summer Cruising Area(s)
French Riviera, West Mediterranean

Crew

Max speed 30 knots

Cruising speed 22 knots

Fuel consumption 250 L/H

Type of cabins

-1 (1 x Double)