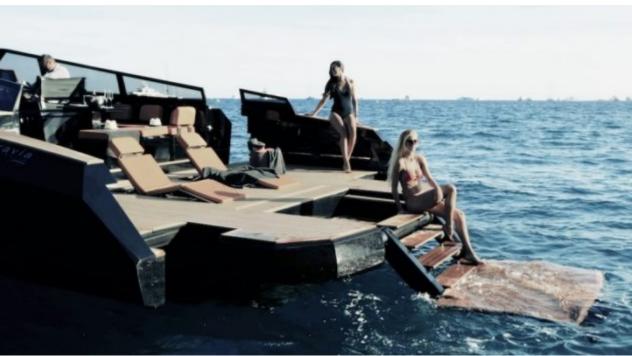

Cabins **-1** 



Crew **1** 



### *M/Y EVO 43*























# EXTERIOR DESIGN



















## INTERIOR DESIGN













# GALLERY LIFESTYLE



















#### Specifications



Low rate per day

3 100 €



High rate per day

3 100 €



Summer low rate per week

18 600 €



Summer high rate per week

18 600 €



Winter low rate per week

18 600 €



Winter high rate per week

18 600 €



Builder

**Evo Yachts** 



Year built

2017



Year refit

2021



Length

13.43 m



**Guests Cruising** 

10



Cabins

-1

Winter Cruising Area(s)

French Riviera, West Mediterranean

Summer Cruising Area(s)
French Riviera, West Mediterranean

Crew

Max speed 30 knots

Cruising speed 22 knots

Fuel consumption 250 L/H

Type of cabins

-1 (1 x Double)