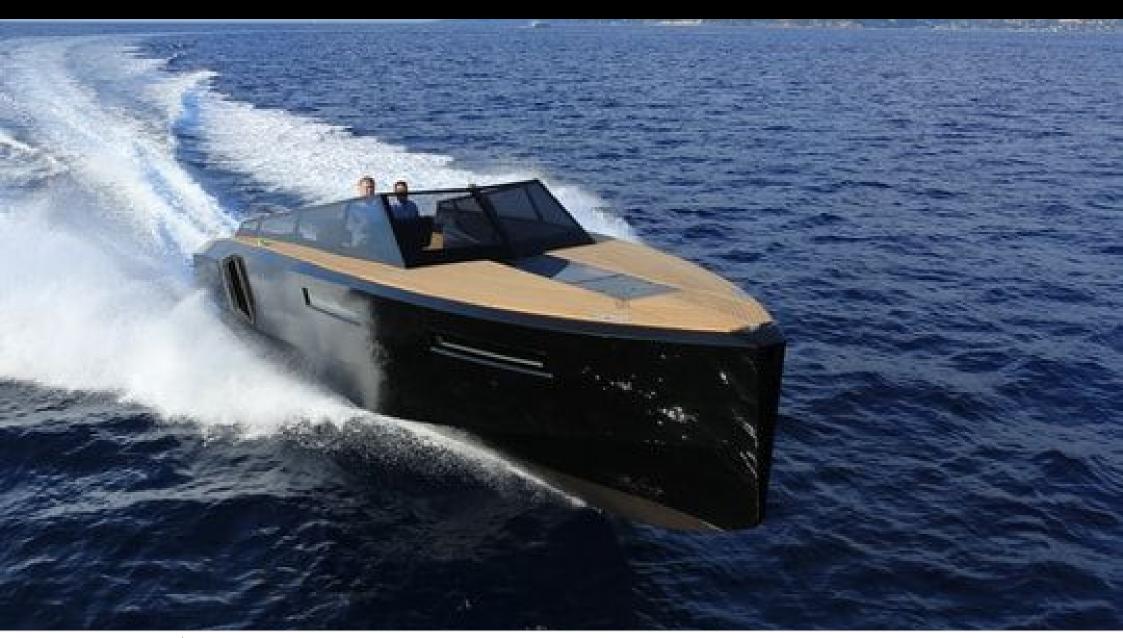

Cabins **-1** 



Crew **1** 



### *M/Y EVO 43*























# EXTERIOR DESIGN



















## INTERIOR DESIGN













# GALLERY LIFESTYLE



















#### Specifications



Low rate per day

3 100 €



High rate per day

3 100 €



Summer low rate per week

18 600 €



Summer high rate per week

18 600 €



Winter low rate per week

18 600 €



Winter high rate per week

18 600 €



Builder

**Evo Yachts** 



Year built

2017



Year refit

2021



Length

13.43 m



**Guests Cruising** 

10



Cabins

-1

Winter Cruising Area(s)

French Riviera, West Mediterranean

Summer Cruising Area(s)
French Riviera, West Mediterranean

Crew

Max speed 30 knots

Cruising speed 22 knots

Fuel consumption 250 L/H

Type of cabins

-1 (1 x Double)