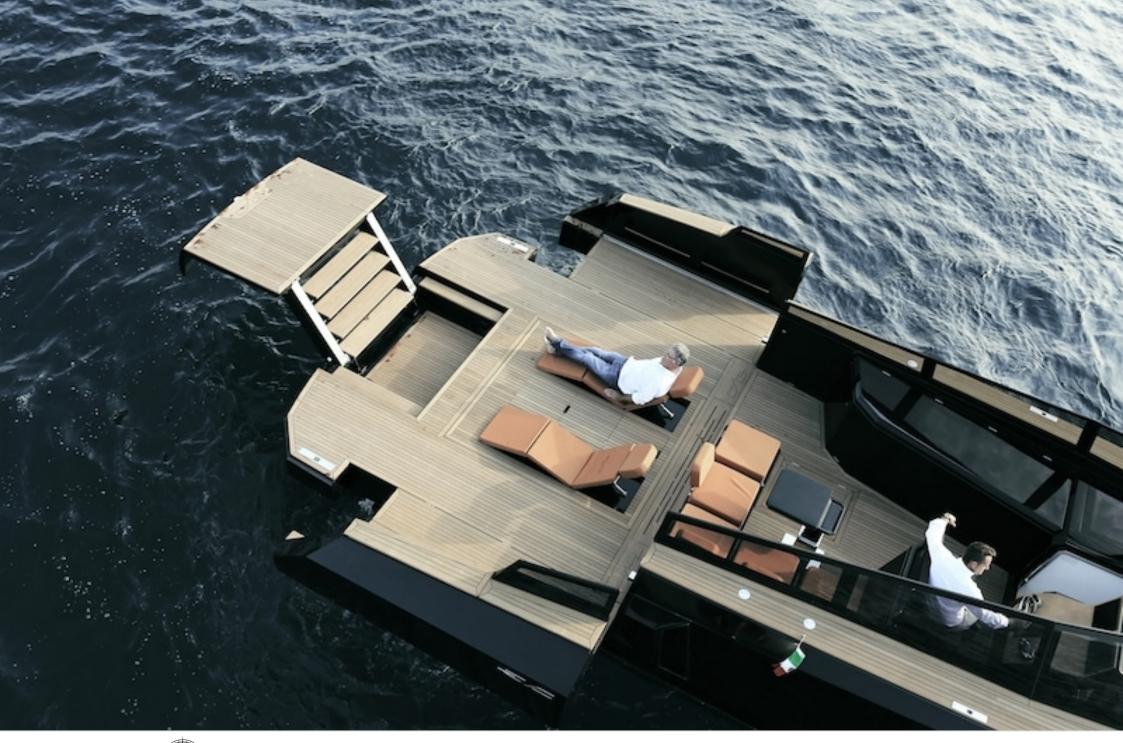

Cabins **-1** 



Crew **1** 



### *M/Y EVO 43*























# EXTERIOR DESIGN



















## INTERIOR DESIGN













# GALLERY LIFESTYLE



















#### Specifications



Low rate per day

3 100 €



High rate per day

3 100 €



Summer low rate per week

18 600 €



Summer high rate per week

18 600 €



Winter low rate per week

18 600 €



Winter high rate per week

18 600 €



Builder

**Evo Yachts** 



Year built

2017



Year refit

2021



Length

13.43 m



**Guests Cruising** 

10



Cabins

-1

Winter Cruising Area(s)

French Riviera, West Mediterranean

Summer Cruising Area(s)
French Riviera, West Mediterranean

Crew

Max speed 30 knots

Cruising speed 22 knots

Fuel consumption 250 L/H

Type of cabins

-1 (1 x Double)