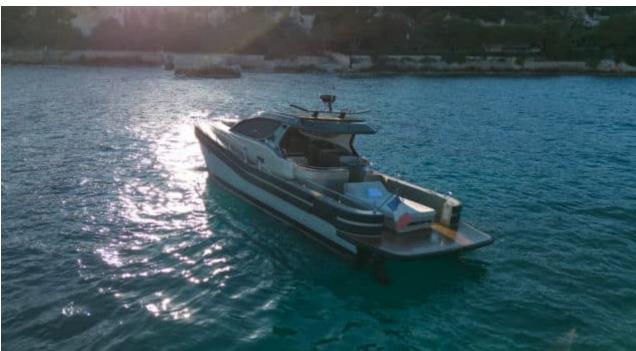

#### M/Y Cat Tender 45





























# EXTERIOR DESIGN

























## INTERIOR DESIGN





### GALLERY LIFESTYLE



















#### **Specifications**



Low rate per day

3 200 €



High rate per day

3 200 €



Summer low rate per week

19 200 €



Summer high rate per week

19 200 €



Winter low rate per week

19 200 €



Winter high rate per week

19 200 €



Builder

Yacht Industrie



Year built

2018



Year refit

2023



Length

14.1 m



**Guests Cruising** 

10



Cabins

2

Winter Cruising Area(s)

French Riviera, West Mediterranean

Summer Cruising Area(s)

French Riviera, West Mediterranean

Crew

Max speed 28 knots

Cruising speed 20 knots

Fuel consumption 80 L/H

Type of cabins

2 (2 x Double Cabin)