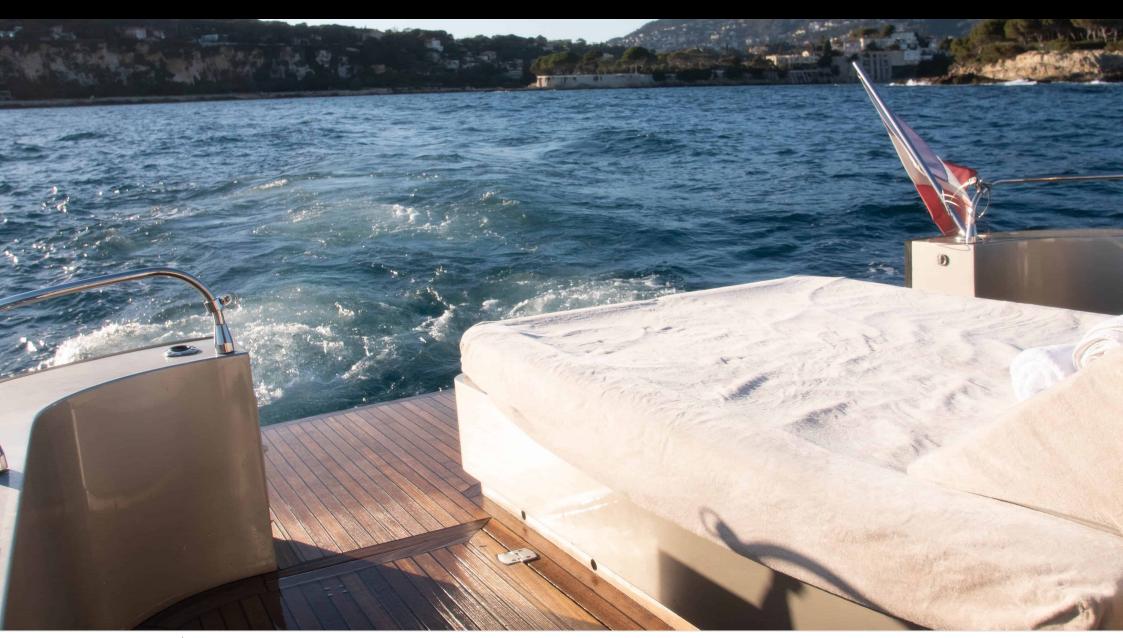

#### M/Y Cat Tender 45





























# EXTERIOR DESIGN

























## INTERIOR DESIGN





### GALLERY LIFESTYLE



















#### **Specifications**



Low rate per day

3 200 €



High rate per day

3 200 €



Summer low rate per week

19 200 €



Summer high rate per week

19 200 €



Winter low rate per week

19 200 €



Winter high rate per week

19 200 €



Builder

Yacht Industrie



Year built

2018



Year refit

2023



Length

14.1 m



**Guests Cruising** 

10



Cabins

2

Winter Cruising Area(s)

French Riviera, West Mediterranean

Summer Cruising Area(s)

French Riviera, West Mediterranean

Crew

Max speed 28 knots

Cruising speed 20 knots

Fuel consumption 80 L/H

Type of cabins

2 (2 x Double Cabin)