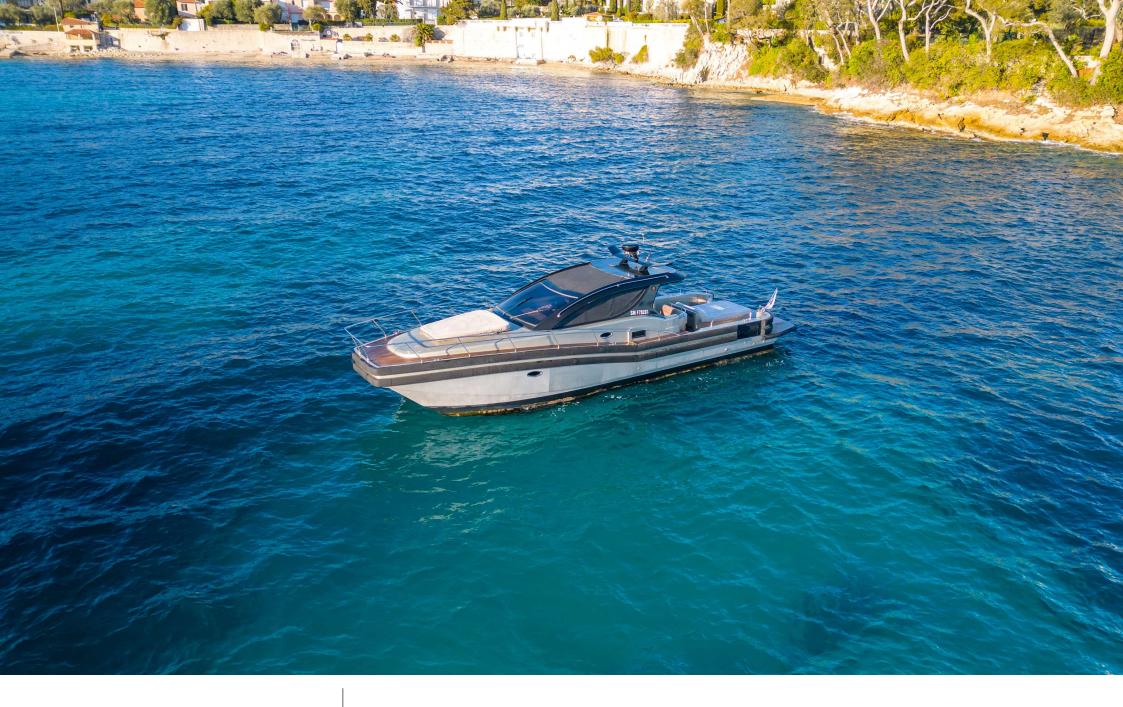

#### M/Y Cat Tender 45

# EXTERIOR DESIGN

#### **Specifications**

Low rate per day

3 200 €

High rate per day

3 200 €

Summer low rate per week

19 200 €

Summer high rate per week

2018

Year refit

2023

Length

14.1 m

**Guests Cruising** 

10

Cabins

2

Winter Cruising Area(s)

French Riviera, West Mediterranean

Summer Cruising Area(s)

French Riviera, West Mediterranean

Crew

Max speed 28 knots

Cruising speed 20 knots