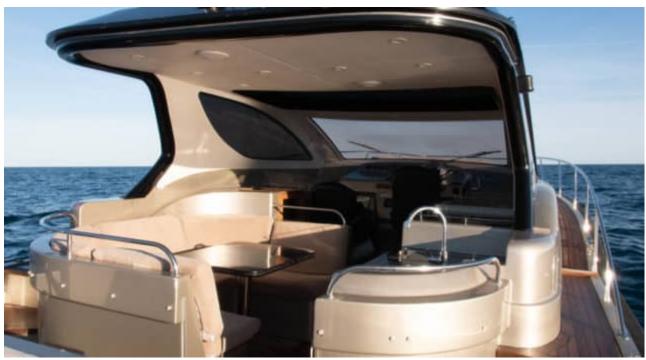

#### M/Y Cat Tender 45





























# EXTERIOR DESIGN

























## INTERIOR DESIGN





### GALLERY LIFESTYLE



















#### **Specifications**



Low rate per day

3 200 €



High rate per day

3 200 €



Summer low rate per week

19 200 €



Summer high rate per week

19 200 €



Winter low rate per week

19 200 €



Winter high rate per week

19 200 €



Builder

Yacht Industrie



Year built

2018



Year refit

2023



Length

14.1 m



**Guests Cruising** 

10



Cabins

2

Winter Cruising Area(s)

French Riviera, West Mediterranean

Summer Cruising Area(s)

French Riviera, West Mediterranean

Crew

Max speed 28 knots

Cruising speed 20 knots

Fuel consumption 80 L/H

Type of cabins

2 (2 x Double Cabin)