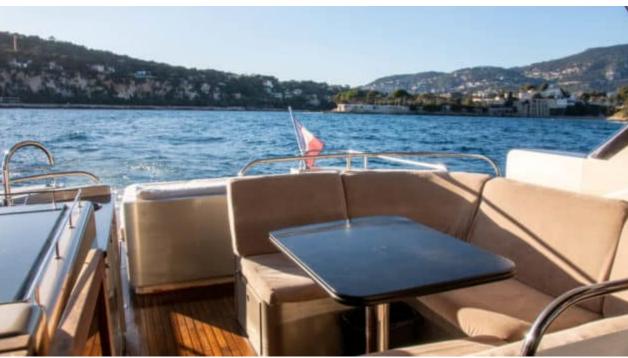

#### M/Y Cat Tender 45





























# EXTERIOR DESIGN

























## INTERIOR DESIGN





### GALLERY LIFESTYLE



















#### **Specifications**



Low rate per day

3 200 €



High rate per day

3 200 €



Summer low rate per week

19 200 €



Summer high rate per week

19 200 €



Winter low rate per week

19 200 €



Winter high rate per week

19 200 €



Builder

Yacht Industrie



Year built

2018



Year refit

2023



Length

14.1 m



**Guests Cruising** 

10



Cabins

2

Winter Cruising Area(s)

French Riviera, West Mediterranean

Summer Cruising Area(s)

French Riviera, West Mediterranean

Crew

Max speed 28 knots

Cruising speed 20 knots

Fuel consumption 80 L/H

Type of cabins

2 (2 x Double Cabin)