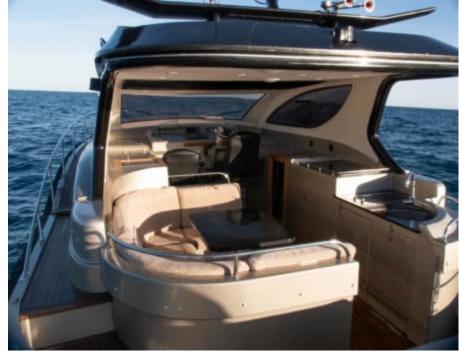

#### M/Y Cat Tender 45





























# EXTERIOR DESIGN

























## INTERIOR DESIGN





### GALLERY LIFESTYLE



















#### **Specifications**



Low rate per day

3 200 €



High rate per day

3 200 €



Summer low rate per week

19 200 €



Summer high rate per week

19 200 €



Winter low rate per week

19 200 €



Winter high rate per week

19 200 €



Builder

Yacht Industrie



Year built

2018



Year refit

2023



Length

14.1 m



**Guests Cruising** 

10



Cabins

2

Winter Cruising Area(s)

French Riviera, West Mediterranean

Summer Cruising Area(s)

French Riviera, West Mediterranean

Crew

Max speed 28 knots

Cruising speed 20 knots

Fuel consumption 80 L/H

Type of cabins

2 (2 x Double Cabin)