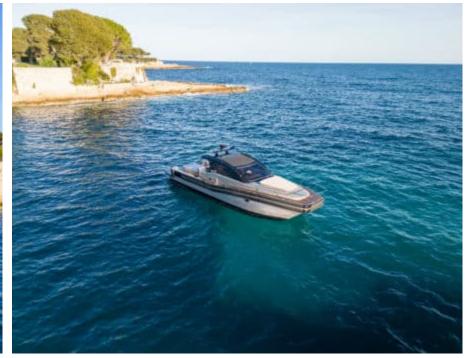

#### M/Y Cat Tender 45





























# EXTERIOR DESIGN

























## INTERIOR DESIGN





### GALLERY LIFESTYLE



















#### **Specifications**



Low rate per day

3 200 €



High rate per day

3 200 €



Summer low rate per week

19 200 €



Summer high rate per week

19 200 €



Winter low rate per week

19 200 €



Winter high rate per week

19 200 €



Builder

Yacht Industrie



Year built

2018



Year refit

2023



Length

14.1 m



**Guests Cruising** 

10



Cabins

2

Winter Cruising Area(s)

French Riviera, West Mediterranean

Summer Cruising Area(s)

French Riviera, West Mediterranean

Crew

Max speed 28 knots

Cruising speed 20 knots

Fuel consumption 80 L/H

Type of cabins

2 (2 x Double Cabin)