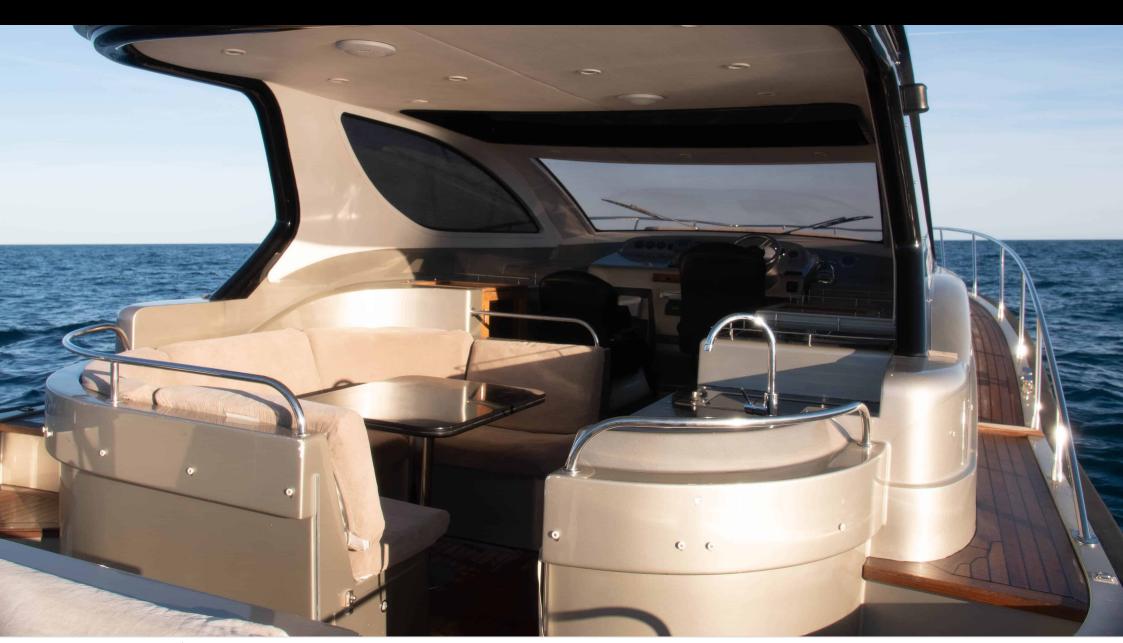

#### M/Y Cat Tender 45





























# EXTERIOR DESIGN

























## INTERIOR DESIGN





### GALLERY LIFESTYLE



















#### **Specifications**



Low rate per day

3 200 €



High rate per day

3 200 €



Summer low rate per week

19 200 €



Summer high rate per week

19 200 €



Winter low rate per week

19 200 €



Winter high rate per week

19 200 €



Builder

Yacht Industrie



Year built

2018



Year refit

2023



Length

14.1 m



**Guests Cruising** 

10



Cabins

2

Winter Cruising Area(s)

French Riviera, West Mediterranean

Summer Cruising Area(s)

French Riviera, West Mediterranean

Crew

Max speed 28 knots

Cruising speed 20 knots

Fuel consumption 80 L/H

Type of cabins

2 (2 x Double Cabin)