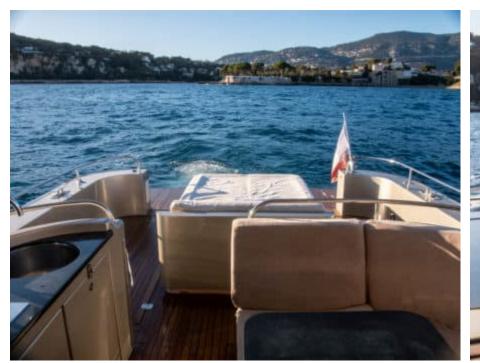

#### M/Y Cat Tender 45





























# EXTERIOR DESIGN

























## INTERIOR DESIGN





### GALLERY LIFESTYLE



















#### **Specifications**



Low rate per day

3 200 €



High rate per day

3 200 €



Summer low rate per week

19 200 €



Summer high rate per week

19 200 €



Winter low rate per week

19 200 €



Winter high rate per week

19 200 €



Builder

Yacht Industrie



Year built

2018



Year refit

2023



Length

14.1 m



**Guests Cruising** 

10



Cabins

2

Winter Cruising Area(s)

French Riviera, West Mediterranean

Summer Cruising Area(s)

French Riviera, West Mediterranean

Crew

Max speed 28 knots

Cruising speed 20 knots

Fuel consumption 80 L/H

Type of cabins

2 (2 x Double Cabin)