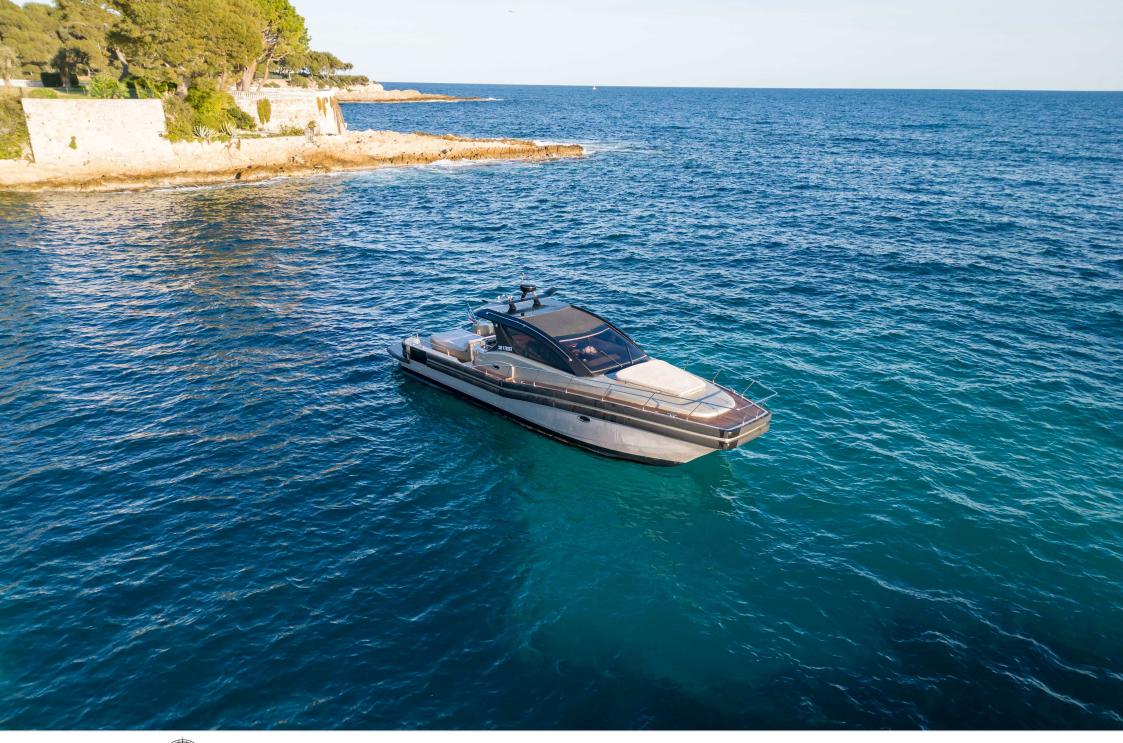

#### M/Y Cat Tender 45





























# EXTERIOR DESIGN

























## INTERIOR DESIGN





### GALLERY LIFESTYLE



















#### **Specifications**



Low rate per day

3 200 €



High rate per day

3 200 €



Summer low rate per week

19 200 €



Summer high rate per week

19 200 €



Winter low rate per week

19 200 €



Winter high rate per week

19 200 €



Builder

Yacht Industrie



Year built

2018



Year refit

2023



Length

14.1 m



**Guests Cruising** 

10



Cabins

2

Winter Cruising Area(s)

French Riviera, West Mediterranean

Summer Cruising Area(s)

French Riviera, West Mediterranean

Crew

Max speed 28 knots

Cruising speed 20 knots

Fuel consumption 80 L/H

Type of cabins

2 (2 x Double Cabin)