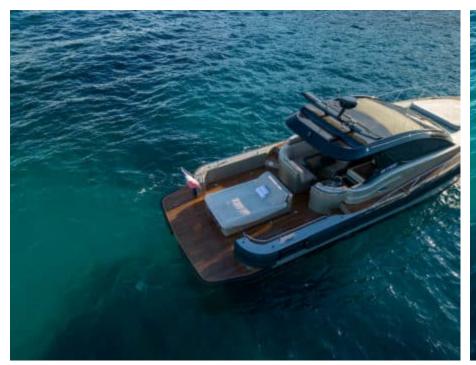

#### M/Y Cat Tender 45





























# EXTERIOR DESIGN

























## INTERIOR DESIGN





### GALLERY LIFESTYLE



















#### **Specifications**



Low rate per day

3 200 €



High rate per day

3 200 €



Summer low rate per week

19 200 €



Summer high rate per week

19 200 €



Winter low rate per week

19 200 €



Winter high rate per week

19 200 €



Builder

Yacht Industrie



Year built

2018



Year refit

2023



Length

14.1 m



**Guests Cruising** 

10



Cabins

2

Winter Cruising Area(s)

French Riviera, West Mediterranean

Summer Cruising Area(s)

French Riviera, West Mediterranean

Crew

Max speed 28 knots

Cruising speed 20 knots

Fuel consumption 80 L/H

Type of cabins

2 (2 x Double Cabin)