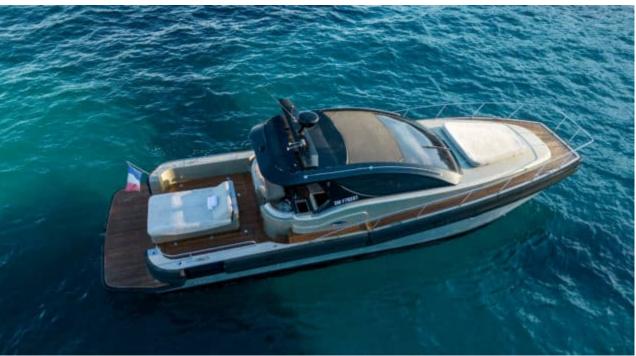

#### M/Y Cat Tender 45





























# EXTERIOR DESIGN

























## INTERIOR DESIGN





### GALLERY LIFESTYLE



















#### **Specifications**



Low rate per day

3 200 €



High rate per day

3 200 €



Summer low rate per week

19 200 €



Summer high rate per week

19 200 €



Winter low rate per week

19 200 €



Winter high rate per week

19 200 €



Builder

Yacht Industrie



Year built

2018



Year refit

2023



Length

14.1 m



**Guests Cruising** 

10



Cabins

2

Winter Cruising Area(s)

French Riviera, West Mediterranean

Summer Cruising Area(s)

French Riviera, West Mediterranean

Crew

Max speed 28 knots

Cruising speed 20 knots

Fuel consumption 80 L/H

Type of cabins

2 (2 x Double Cabin)