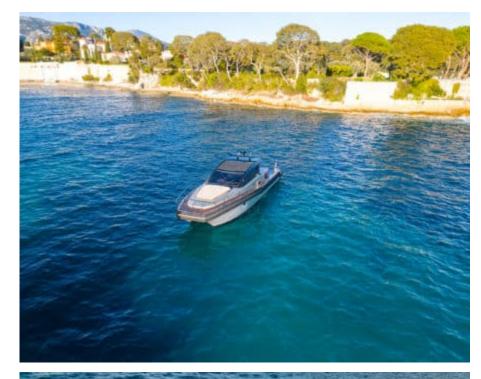

#### M/Y Cat Tender 45





























# EXTERIOR DESIGN

























## INTERIOR DESIGN





### GALLERY LIFESTYLE



















#### **Specifications**



Low rate per day

3 200 €



High rate per day

3 200 €



Summer low rate per week

19 200 €



Summer high rate per week

19 200 €



Winter low rate per week

19 200 €



Winter high rate per week

19 200 €



Builder

Yacht Industrie



Year built

2018



Year refit

2023



Length

14.1 m



**Guests Cruising** 

10



Cabins

2

Winter Cruising Area(s)

French Riviera, West Mediterranean

Summer Cruising Area(s)

French Riviera, West Mediterranean

Crew

Max speed 28 knots

Cruising speed 20 knots

Fuel consumption 80 L/H

Type of cabins

2 (2 x Double Cabin)