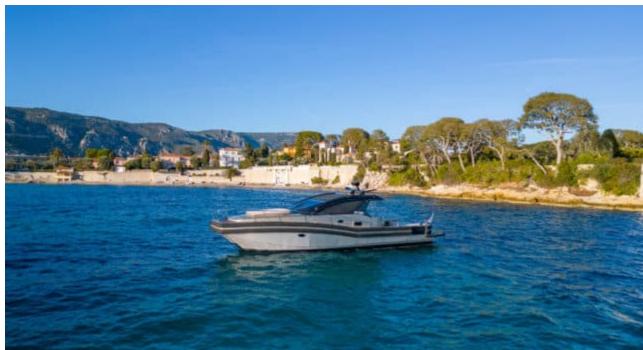

#### M/Y Cat Tender 45





























# EXTERIOR DESIGN

























## INTERIOR DESIGN





### GALLERY LIFESTYLE



















#### **Specifications**



Low rate per day

3 200 €



High rate per day

3 200 €



Summer low rate per week

19 200 €



Summer high rate per week

19 200 €



Winter low rate per week

19 200 €



Winter high rate per week

19 200 €



Builder

Yacht Industrie



Year built

2018



Year refit

2023



Length

14.1 m



**Guests Cruising** 

10



Cabins

2

Winter Cruising Area(s)

French Riviera, West Mediterranean

Summer Cruising Area(s)

French Riviera, West Mediterranean

Crew

Max speed 28 knots

Cruising speed 20 knots

Fuel consumption 80 L/H

Type of cabins

2 (2 x Double Cabin)