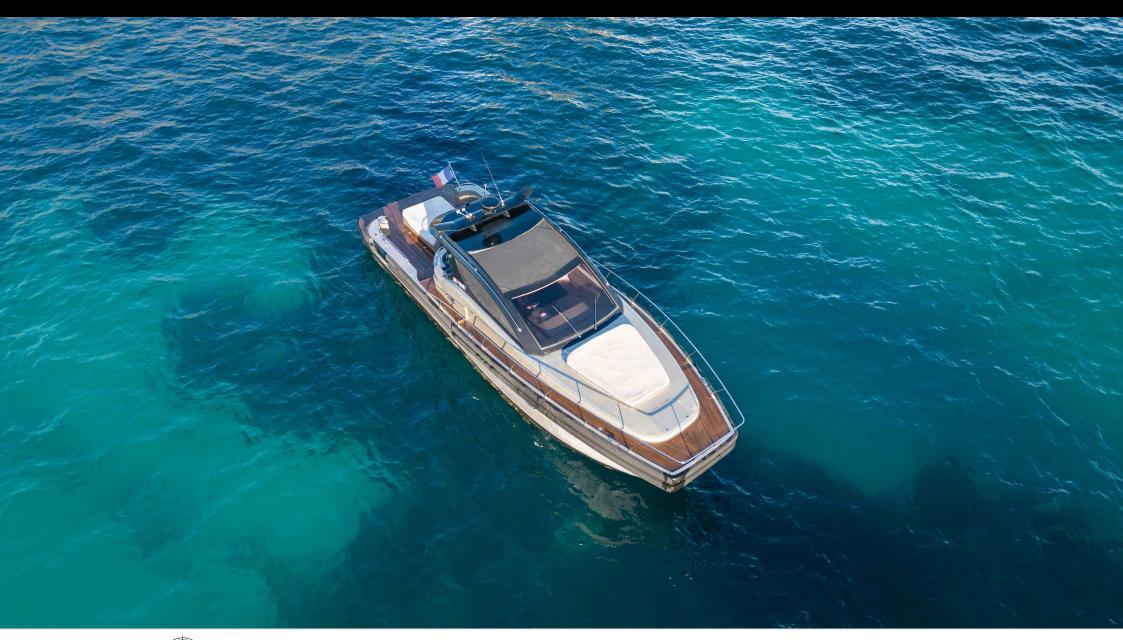

#### M/Y Cat Tender 45





























# EXTERIOR DESIGN

























## INTERIOR DESIGN





### GALLERY LIFESTYLE



















#### **Specifications**



Low rate per day

3 200 €



High rate per day

3 200 €



Summer low rate per week

19 200 €



Summer high rate per week

19 200 €



Winter low rate per week

19 200 €



Winter high rate per week

19 200 €



Builder

Yacht Industrie



Year built

2018



Year refit

2023



Length

14.1 m



**Guests Cruising** 

10



Cabins

2

Winter Cruising Area(s)

French Riviera, West Mediterranean

Summer Cruising Area(s)

French Riviera, West Mediterranean

Crew

Max speed 28 knots

Cruising speed 20 knots

Fuel consumption 80 L/H

Type of cabins

2 (2 x Double Cabin)