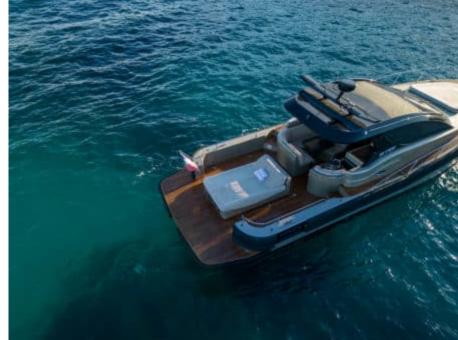

#### M/Y Cat Tender 45





























# EXTERIOR DESIGN

























## INTERIOR DESIGN





### GALLERY LIFESTYLE



















#### **Specifications**



Low rate per day

3 200 €



High rate per day

3 200 €



Summer low rate per week

19 200 €



Summer high rate per week

19 200 €



Winter low rate per week

19 200 €



Winter high rate per week

19 200 €



Builder

Yacht Industrie



Year built

2018



Year refit

2023



Length

14.1 m



**Guests Cruising** 

10



Cabins

2

Winter Cruising Area(s)

French Riviera, West Mediterranean

Summer Cruising Area(s)

French Riviera, West Mediterranean

Crew

Max speed 28 knots

Cruising speed 20 knots

Fuel consumption 80 L/H

Type of cabins

2 (2 x Double Cabin)