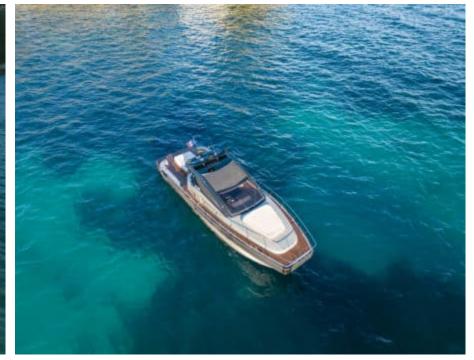

#### M/Y Cat Tender 45





























# EXTERIOR DESIGN

























## INTERIOR DESIGN





### GALLERY LIFESTYLE



















#### **Specifications**



Low rate per day

3 200 €



High rate per day

3 200 €



Summer low rate per week

19 200 €



Summer high rate per week

19 200 €



Winter low rate per week

19 200 €



Winter high rate per week

19 200 €



Builder

Yacht Industrie



Year built

2018



Year refit

2023



Length

14.1 m



**Guests Cruising** 

10



Cabins

2

Winter Cruising Area(s)

French Riviera, West Mediterranean

Summer Cruising Area(s)

French Riviera, West Mediterranean

Crew

Max speed 28 knots

Cruising speed 20 knots

Fuel consumption 80 L/H

Type of cabins

2 (2 x Double Cabin)