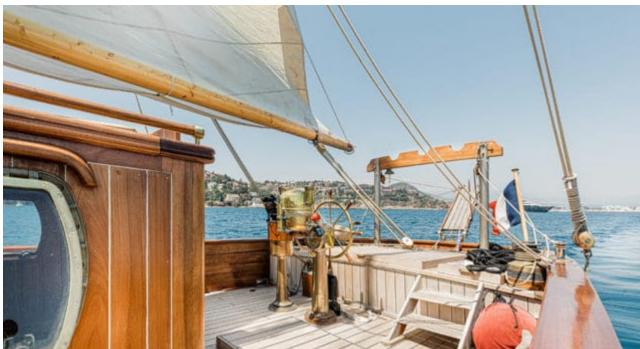

S/Y O'REMINGTON











## S/Y O'REMINGTON





























## EXTERIOR DESIGN























Features













### INTERIOR DESIGN















# GALLERY LIFESTYLE





























#### **Specifications**



Low rate per day

4 700 €



High rate per day

4 700 €



Summer low rate per week

28 200 €



Summer high rate per week

28 200 €



Winter low rate per week

28 200 €



Winter high rate per week

28 200 €



Builder

Ketch



Year built

1958



Year refit

2023



Length

27.80 m



**Guests Cruising** 

0 L/H

20



Cabins

5

Winter Cruising Area(s)

French Riviera, West Mediterranean

Summer Cruising Area(s)
French Riviera, West Mediterranean

Crew

Max speed 10 knots

Cruising speed 9 knots

Fuel consumption

Type of cabins

5 (4 x Double Cabins, 1 x Twin Cabin)