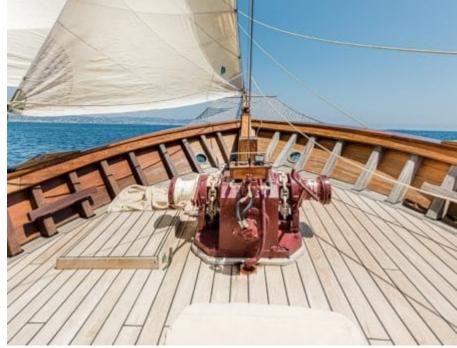

S/Y O'REMINGTON











## S/Y O'REMINGTON





























## EXTERIOR DESIGN























Features













### INTERIOR DESIGN















# GALLERY LIFESTYLE





























#### **Specifications**



Low rate per day

4 700 €



High rate per day

4 700 €



Summer low rate per week

28 200 €



Summer high rate per week

28 200 €



Winter low rate per week

28 200 €



Winter high rate per week

28 200 €



Builder

Ketch



Year built

1958



Year refit

2023



Length

27.80 m



**Guests Cruising** 

0 L/H

20



Cabins

5

Winter Cruising Area(s)

French Riviera, West Mediterranean

Summer Cruising Area(s)
French Riviera, West Mediterranean

Crew

Max speed 10 knots

Cruising speed 9 knots

Fuel consumption

Type of cabins

5 (4 x Double Cabins, 1 x Twin Cabin)