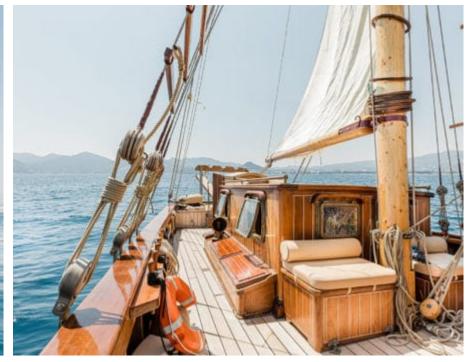

S/Y O'REMINGTON











## S/Y O'REMINGTON





























## EXTERIOR DESIGN























Features













### INTERIOR DESIGN















# GALLERY LIFESTYLE





























#### **Specifications**



Low rate per day

4 700 €



High rate per day

4 700 €



Summer low rate per week

28 200 €



Summer high rate per week

28 200 €



Winter low rate per week

28 200 €



Winter high rate per week

28 200 €



Builder

Ketch



Year built

1958



Year refit

2023



Length

27.80 m



**Guests Cruising** 

0 L/H

20



Cabins

5

Winter Cruising Area(s)

French Riviera, West Mediterranean

Summer Cruising Area(s)
French Riviera, West Mediterranean

Crew

Max speed 10 knots

Cruising speed 9 knots

Fuel consumption

Type of cabins

5 (4 x Double Cabins, 1 x Twin Cabin)