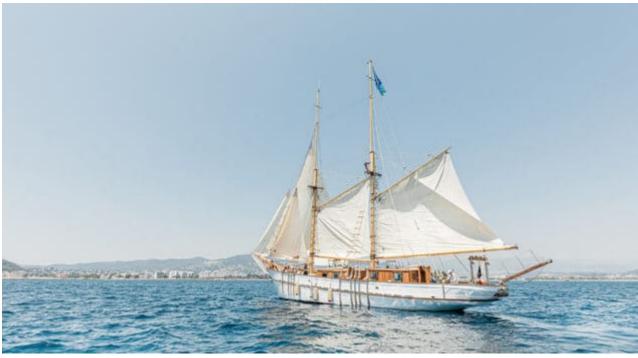

S/Y O'REMINGTON











## S/Y O'REMINGTON





























## EXTERIOR DESIGN























Features













### INTERIOR DESIGN















# GALLERY LIFESTYLE





























#### **Specifications**



Low rate per day

4 700 €



High rate per day

4 700 €



Summer low rate per week

28 200 €



Summer high rate per week

28 200 €



Winter low rate per week

28 200 €



Winter high rate per week

28 200 €



Builder

Ketch



Year built

1958



Year refit

2023



Length

27.80 m



**Guests Cruising** 

0 L/H

20



Cabins

5

Winter Cruising Area(s)

French Riviera, West Mediterranean

Summer Cruising Area(s)
French Riviera, West Mediterranean

Crew

Max speed 10 knots

Cruising speed 9 knots

Fuel consumption

Type of cabins

5 (4 x Double Cabins, 1 x Twin Cabin)