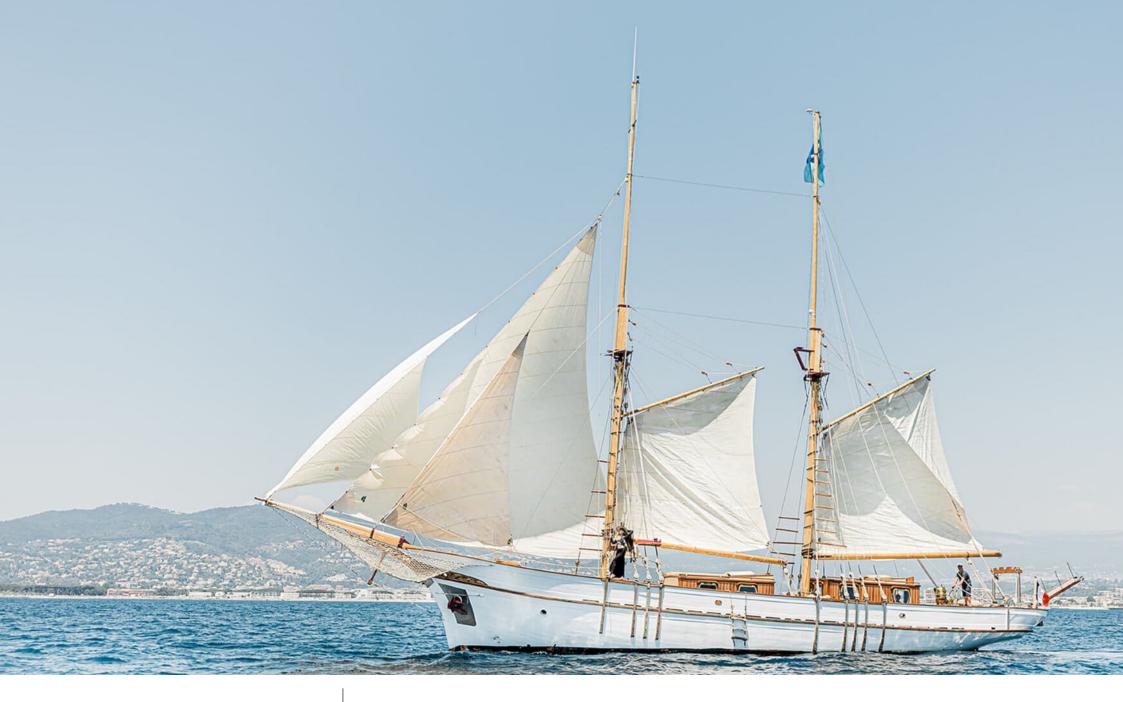

## EXTERIOR DESIGN

Features

1958

Year refit

2023

Length

27.80 m

**Guests Cruising** 

0 L/H

20