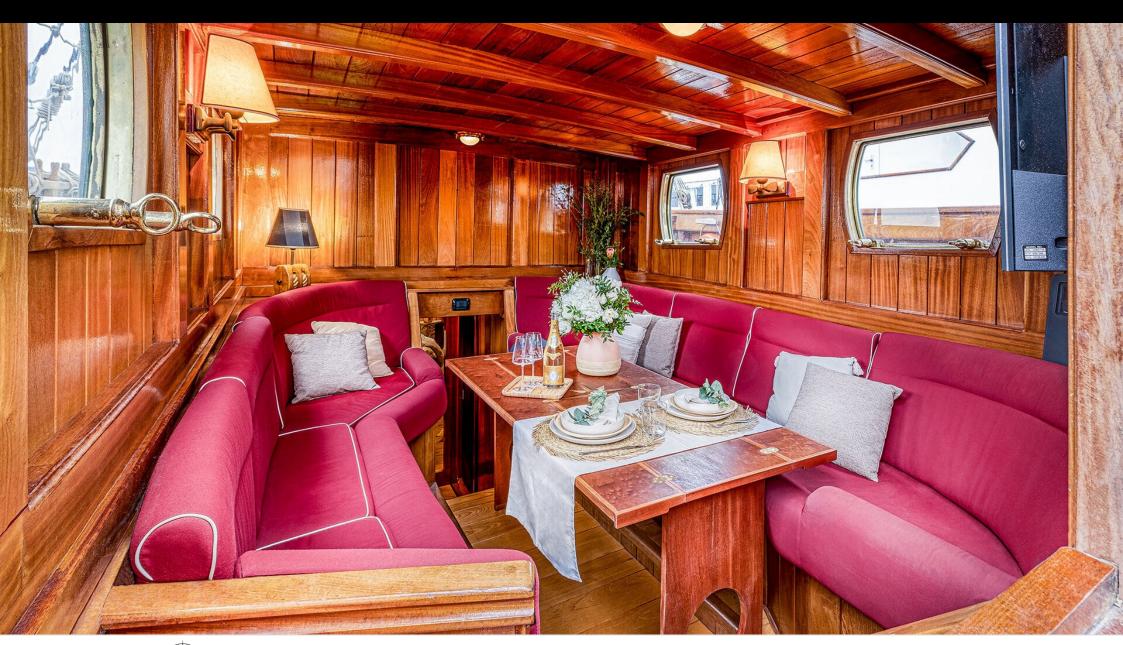

S/Y O'REMINGTON











## S/Y O'REMINGTON





























## EXTERIOR DESIGN























Features













### INTERIOR DESIGN















# GALLERY LIFESTYLE





























#### **Specifications**



Low rate per day

4 700 €



High rate per day

4 700 €



Summer low rate per week

28 200 €



Summer high rate per week

28 200 €



Winter low rate per week

28 200 €



Winter high rate per week

28 200 €



Builder

Ketch



Year built

1958



Year refit

2023



Length

27.80 m



**Guests Cruising** 

0 L/H

20



Cabins

5

Winter Cruising Area(s)

French Riviera, West Mediterranean

Summer Cruising Area(s)
French Riviera, West Mediterranean

Crew

Max speed 10 knots

Cruising speed 9 knots

Fuel consumption

Type of cabins

5 (4 x Double Cabins, 1 x Twin Cabin)