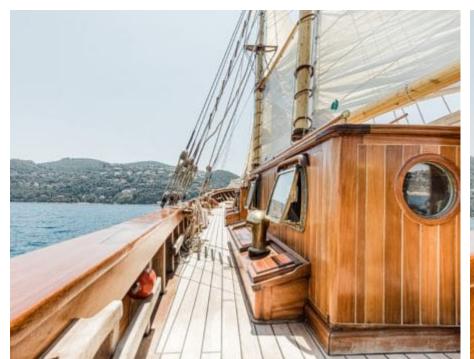

S/Y O'REMINGTON











## S/Y O'REMINGTON





























## EXTERIOR DESIGN























Features













### INTERIOR DESIGN















# GALLERY LIFESTYLE





























#### **Specifications**



Low rate per day

4 700 €



High rate per day

4 700 €



Summer low rate per week

28 200 €



Summer high rate per week

28 200 €



Winter low rate per week

28 200 €



Winter high rate per week

28 200 €



Builder

Ketch



Year built

1958



Year refit

2023



Length

27.80 m



**Guests Cruising** 

0 L/H

20



Cabins

5

Winter Cruising Area(s)

French Riviera, West Mediterranean

Summer Cruising Area(s)
French Riviera, West Mediterranean

Crew

Max speed 10 knots

Cruising speed 9 knots

Fuel consumption

Type of cabins

5 (4 x Double Cabins, 1 x Twin Cabin)