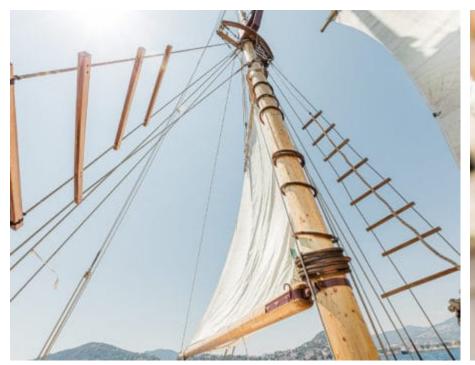

S/Y O'REMINGTON











## S/Y O'REMINGTON





























## EXTERIOR DESIGN























Features













### INTERIOR DESIGN















# GALLERY LIFESTYLE





























#### **Specifications**



Low rate per day

4 700 €



High rate per day

4 700 €



Summer low rate per week

28 200 €



Summer high rate per week

28 200 €



Winter low rate per week

28 200 €



Winter high rate per week

28 200 €



Builder

Ketch



Year built

1958



Year refit

2023



Length

27.80 m



**Guests Cruising** 

0 L/H

20



Cabins

5

Winter Cruising Area(s)

French Riviera, West Mediterranean

Summer Cruising Area(s)
French Riviera, West Mediterranean

Crew

Max speed 10 knots

Cruising speed 9 knots

Fuel consumption

Type of cabins

5 (4 x Double Cabins, 1 x Twin Cabin)