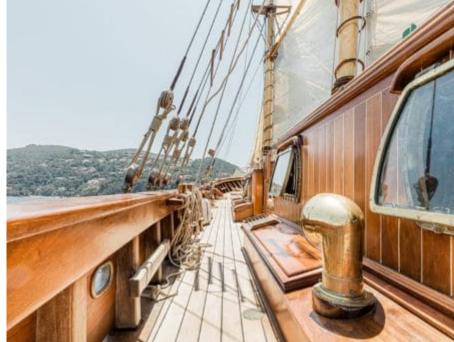

S/Y O'REMINGTON











## S/Y O'REMINGTON





























## EXTERIOR DESIGN























Features













### INTERIOR DESIGN















# GALLERY LIFESTYLE





























#### **Specifications**



Low rate per day

4 700 €



High rate per day

4 700 €



Summer low rate per week

28 200 €



Summer high rate per week

28 200 €



Winter low rate per week

28 200 €



Winter high rate per week

28 200 €



Builder

Ketch



Year built

1958



Year refit

2023



Length

27.80 m



**Guests Cruising** 

0 L/H

20



Cabins

5

Winter Cruising Area(s)

French Riviera, West Mediterranean

Summer Cruising Area(s)
French Riviera, West Mediterranean

Crew

Max speed 10 knots

Cruising speed 9 knots

Fuel consumption

Type of cabins

5 (4 x Double Cabins, 1 x Twin Cabin)