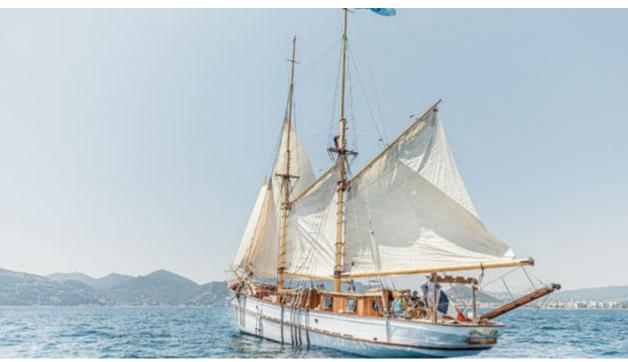

S/Y O'REMINGTON











## S/Y O'REMINGTON





























## EXTERIOR DESIGN























Features













### INTERIOR DESIGN















# GALLERY LIFESTYLE





























#### **Specifications**



Low rate per day

4 700 €



High rate per day

4 700 €



Summer low rate per week

28 200 €



Summer high rate per week

28 200 €



Winter low rate per week

28 200 €



Winter high rate per week

28 200 €



Builder

Ketch



Year built

1958



Year refit

2023



Length

27.80 m



**Guests Cruising** 

0 L/H

20



Cabins

5

Winter Cruising Area(s)

French Riviera, West Mediterranean

Summer Cruising Area(s)
French Riviera, West Mediterranean

Crew

Max speed 10 knots

Cruising speed 9 knots

Fuel consumption

Type of cabins

5 (4 x Double Cabins, 1 x Twin Cabin)