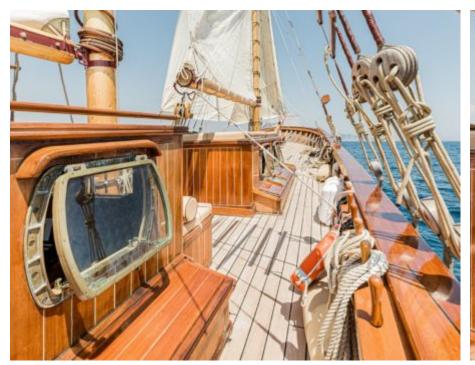

S/Y O'REMINGTON











## S/Y O'REMINGTON





























## EXTERIOR DESIGN























Features













### INTERIOR DESIGN















# GALLERY LIFESTYLE





























#### **Specifications**



Low rate per day

4 700 €



High rate per day

4 700 €



Summer low rate per week

28 200 €



Summer high rate per week

28 200 €



Winter low rate per week

28 200 €



Winter high rate per week

28 200 €



Builder

Ketch



Year built

1958



Year refit

2023



Length

27.80 m



**Guests Cruising** 

0 L/H

20



Cabins

5

Winter Cruising Area(s)

French Riviera, West Mediterranean

Summer Cruising Area(s)
French Riviera, West Mediterranean

Crew

Max speed 10 knots

Cruising speed 9 knots

Fuel consumption

Type of cabins

5 (4 x Double Cabins, 1 x Twin Cabin)