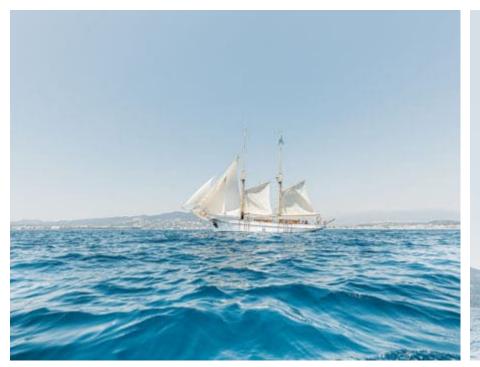

S/Y O'REMINGTON











## S/Y O'REMINGTON





























## EXTERIOR DESIGN























Features













### INTERIOR DESIGN















# GALLERY LIFESTYLE





























#### **Specifications**



Low rate per day

4 700 €



High rate per day

4 700 €



Summer low rate per week

28 200 €



Summer high rate per week

28 200 €



Winter low rate per week

28 200 €



Winter high rate per week

28 200 €



Builder

Ketch



Year built

1958



Year refit

2023



Length

27.80 m



**Guests Cruising** 

0 L/H

20



Cabins

5

Winter Cruising Area(s)

French Riviera, West Mediterranean

Summer Cruising Area(s)
French Riviera, West Mediterranean

Crew

Max speed 10 knots

Cruising speed 9 knots

Fuel consumption

Type of cabins

5 (4 x Double Cabins, 1 x Twin Cabin)