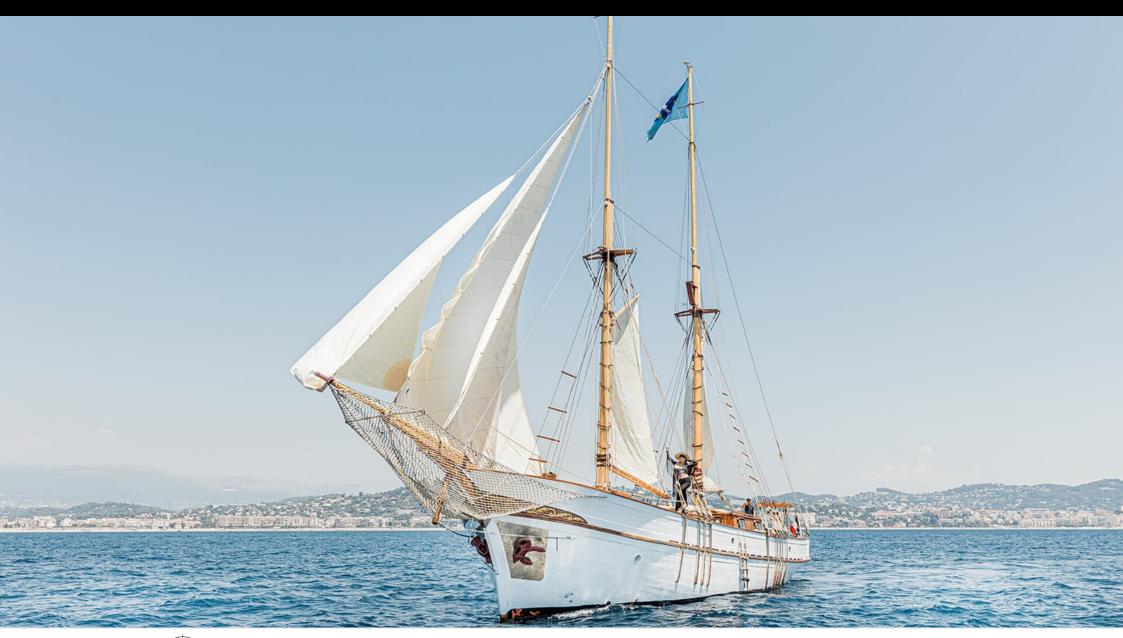

S/Y O'REMINGTON











## S/Y O'REMINGTON





























## EXTERIOR DESIGN























Features













### INTERIOR DESIGN















# GALLERY LIFESTYLE





























#### **Specifications**



Low rate per day

4 700 €



High rate per day

4 700 €



Summer low rate per week

28 200 €



Summer high rate per week

28 200 €



Winter low rate per week

28 200 €



Winter high rate per week

28 200 €



Builder

Ketch



Year built

1958



Year refit

2023



Length

27.80 m



**Guests Cruising** 

0 L/H

20



Cabins

5

Winter Cruising Area(s)

French Riviera, West Mediterranean

Summer Cruising Area(s)
French Riviera, West Mediterranean

Crew

Max speed 10 knots

Cruising speed 9 knots

Fuel consumption

Type of cabins

5 (4 x Double Cabins, 1 x Twin Cabin)