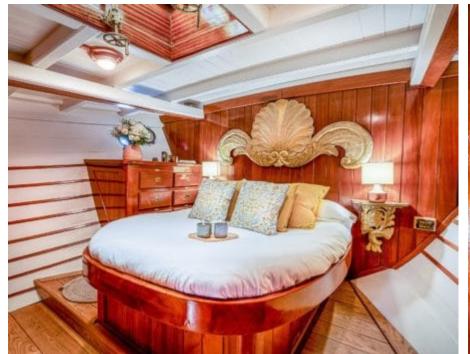

S/Y O'REMINGTON











## S/Y O'REMINGTON





























## EXTERIOR DESIGN























Features













### INTERIOR DESIGN















# GALLERY LIFESTYLE





























#### **Specifications**



Low rate per day

4 700 €



High rate per day

4 700 €



Summer low rate per week

28 200 €



Summer high rate per week

28 200 €



Winter low rate per week

28 200 €



Winter high rate per week

28 200 €



Builder

Ketch



Year built

1958



Year refit

2023



Length

27.80 m



**Guests Cruising** 

0 L/H

20



Cabins

5

Winter Cruising Area(s)

French Riviera, West Mediterranean

Summer Cruising Area(s)
French Riviera, West Mediterranean

Crew

Max speed 10 knots

Cruising speed 9 knots

Fuel consumption

Type of cabins

5 (4 x Double Cabins, 1 x Twin Cabin)