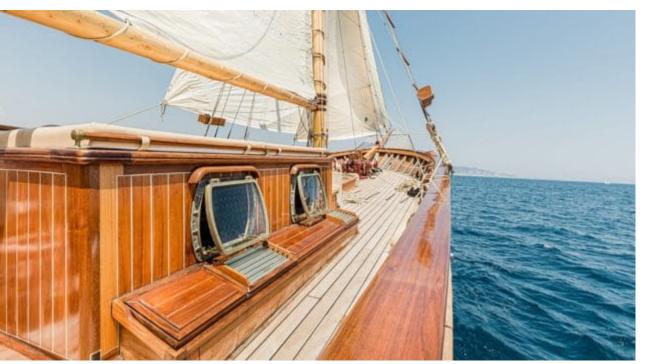

S/Y O'REMINGTON











## S/Y O'REMINGTON





























## EXTERIOR DESIGN























Features













### INTERIOR DESIGN















# GALLERY LIFESTYLE





























#### **Specifications**



Low rate per day

4 700 €



High rate per day

4 700 €



Summer low rate per week

28 200 €



Summer high rate per week

28 200 €



Winter low rate per week

28 200 €



Winter high rate per week

28 200 €



Builder

Ketch



Year built

1958



Year refit

2023



Length

27.80 m



**Guests Cruising** 

0 L/H

20



Cabins

5

Winter Cruising Area(s)

French Riviera, West Mediterranean

Summer Cruising Area(s)
French Riviera, West Mediterranean

Crew

Max speed 10 knots

Cruising speed 9 knots

Fuel consumption

Type of cabins

5 (4 x Double Cabins, 1 x Twin Cabin)