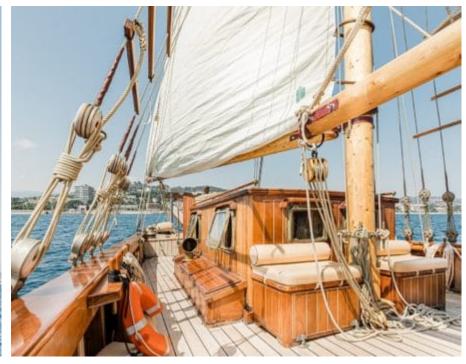

S/Y O'REMINGTON











## S/Y O'REMINGTON





























## EXTERIOR DESIGN























Features













### INTERIOR DESIGN















# GALLERY LIFESTYLE





























#### **Specifications**



Low rate per day

4 700 €



High rate per day

4 700 €



Summer low rate per week

28 200 €



Summer high rate per week

28 200 €



Winter low rate per week

28 200 €



Winter high rate per week

28 200 €



Builder

Ketch



Year built

1958



Year refit

2023



Length

27.80 m



**Guests Cruising** 

0 L/H

20



Cabins

5

Winter Cruising Area(s)

French Riviera, West Mediterranean

Summer Cruising Area(s)
French Riviera, West Mediterranean

Crew

Max speed 10 knots

Cruising speed 9 knots

Fuel consumption

Type of cabins

5 (4 x Double Cabins, 1 x Twin Cabin)