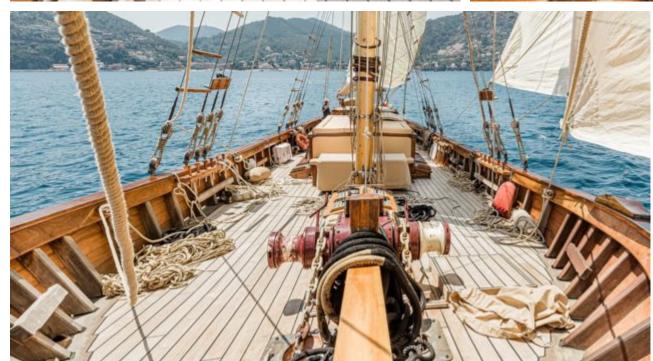

S/Y O'REMINGTON











## S/Y O'REMINGTON





























## EXTERIOR DESIGN























Features













### INTERIOR DESIGN















# GALLERY LIFESTYLE





























#### **Specifications**



Low rate per day

4 700 €



High rate per day

4 700 €



Summer low rate per week

28 200 €



Summer high rate per week

28 200 €



Winter low rate per week

28 200 €



Winter high rate per week

28 200 €



Builder

Ketch



Year built

1958



Year refit

2023



Length

27.80 m



**Guests Cruising** 

0 L/H

20



Cabins

5

Winter Cruising Area(s)

French Riviera, West Mediterranean

Summer Cruising Area(s)
French Riviera, West Mediterranean

Crew

Max speed 10 knots

Cruising speed 9 knots

Fuel consumption

Type of cabins

5 (4 x Double Cabins, 1 x Twin Cabin)