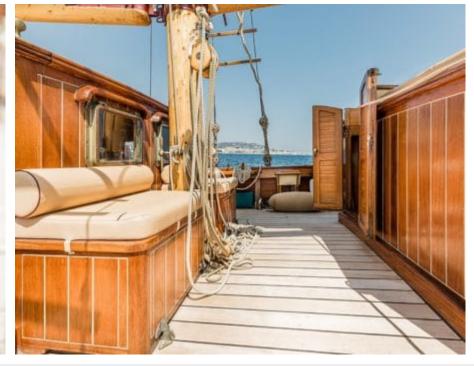

S/Y O'REMINGTON











## S/Y O'REMINGTON





























## EXTERIOR DESIGN























Features













### INTERIOR DESIGN















# GALLERY LIFESTYLE





























#### **Specifications**



Low rate per day

4 700 €



High rate per day

4 700 €



Summer low rate per week

28 200 €



Summer high rate per week

28 200 €



Winter low rate per week

28 200 €



Winter high rate per week

28 200 €



Builder

Ketch



Year built

1958



Year refit

2023



Length

27.80 m



**Guests Cruising** 

0 L/H

20



Cabins

5

Winter Cruising Area(s)

French Riviera, West Mediterranean

Summer Cruising Area(s)
French Riviera, West Mediterranean

Crew

Max speed 10 knots

Cruising speed 9 knots

Fuel consumption

Type of cabins

5 (4 x Double Cabins, 1 x Twin Cabin)