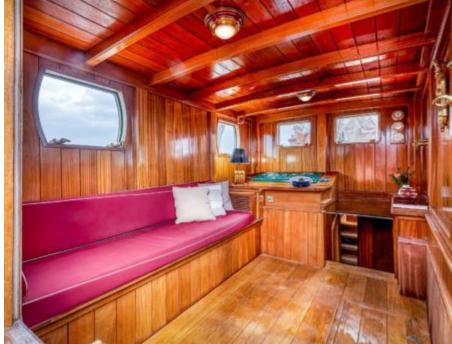

S/Y O'REMINGTON











## S/Y O'REMINGTON





























## EXTERIOR DESIGN























Features













### INTERIOR DESIGN















# GALLERY LIFESTYLE





























#### **Specifications**



Low rate per day

4 700 €



High rate per day

4 700 €



Summer low rate per week

28 200 €



Summer high rate per week

28 200 €



Winter low rate per week

28 200 €



Winter high rate per week

28 200 €



Builder

Ketch



Year built

1958



Year refit

2023



Length

27.80 m



**Guests Cruising** 

0 L/H

20



Cabins

5

Winter Cruising Area(s)

French Riviera, West Mediterranean

Summer Cruising Area(s)
French Riviera, West Mediterranean

Crew

Max speed 10 knots

Cruising speed 9 knots

Fuel consumption

Type of cabins

5 (4 x Double Cabins, 1 x Twin Cabin)