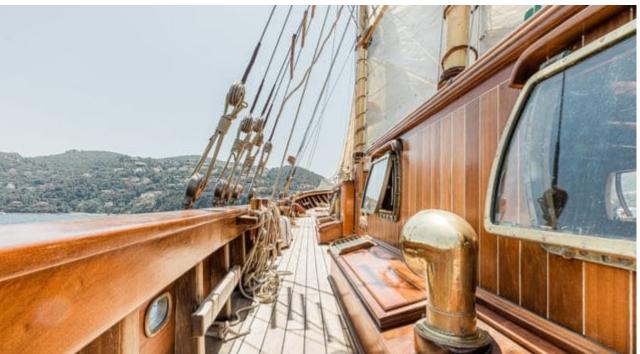

S/Y O'REMINGTON











## S/Y O'REMINGTON





























## EXTERIOR DESIGN























Features













### INTERIOR DESIGN















# GALLERY LIFESTYLE





























#### **Specifications**



Low rate per day

4 700 €



High rate per day

4 700 €



Summer low rate per week

28 200 €



Summer high rate per week

28 200 €



Winter low rate per week

28 200 €



Winter high rate per week

28 200 €



Builder

Ketch



Year built

1958



Year refit

2023



Length

27.80 m



**Guests Cruising** 

0 L/H

20



Cabins

5

Winter Cruising Area(s)

French Riviera, West Mediterranean

Summer Cruising Area(s)
French Riviera, West Mediterranean

Crew

Max speed 10 knots

Cruising speed 9 knots

Fuel consumption

Type of cabins

5 (4 x Double Cabins, 1 x Twin Cabin)