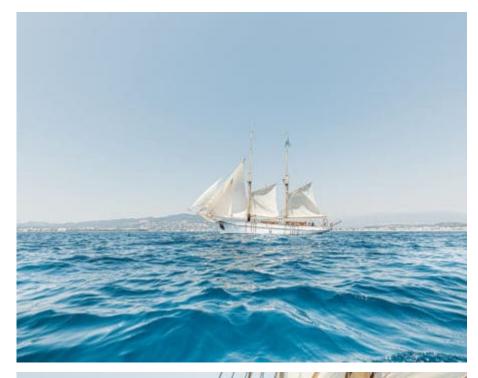

S/Y O'REMINGTON











## S/Y O'REMINGTON





























## EXTERIOR DESIGN























Features













### INTERIOR DESIGN















# GALLERY LIFESTYLE





























#### **Specifications**



Low rate per day

4 700 €



High rate per day

4 700 €



Summer low rate per week

28 200 €



Summer high rate per week

28 200 €



Winter low rate per week

28 200 €



Winter high rate per week

28 200 €



Builder

Ketch



Year built

1958



Year refit

2023



Length

27.80 m



**Guests Cruising** 

0 L/H

20



Cabins

5

Winter Cruising Area(s)

French Riviera, West Mediterranean

Summer Cruising Area(s)
French Riviera, West Mediterranean

Crew

Max speed 10 knots

Cruising speed 9 knots

Fuel consumption

Type of cabins

5 (4 x Double Cabins, 1 x Twin Cabin)