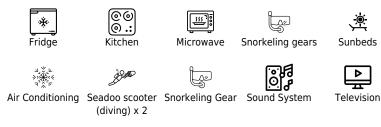

°.....

78.61 000

Guests



Crew **2** 



#### M/Y CRISTAL I











# EXTERIOR DESIGN





Interior design Exterior design Gallery lifestyle Specifications Features













# INTERIOR DESIGN





Interior design Exterior design Gallery lifestyle Specifications Features









### GALLERY LIFESTYLE





### Specifications

| E Low rate per<br>3 750 €                                     | day |         |                      | €                                                             | High rate per day<br>4 583€          |                              |  |
|---------------------------------------------------------------|-----|---------|----------------------|---------------------------------------------------------------|--------------------------------------|------------------------------|--|
| Summer low rate per week<br>22 500 €