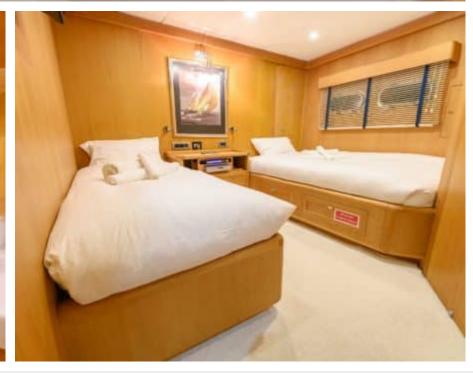

#### S/Y VIVA SHIRA













Microwave

Snorkeling gears





































# EXTERIOR DESIGN























Features































Features

















## INTERIOR DESIGN













































## GALLERY LIFESTYLE











































#### Specifications



Low rate per day

5 000 €



High rate per day

5 833 €



Summer low rate per week

30 000 €



Summer high rate per week

35 000 €



Winter low rate per week

30 000 €



Winter high rate per week

35 000 €



Builder

Neta Marine



Year built

2007



Year refit

2022



Length

29.50 m



**Guests Cruising** 

12



Cabins

5

Winter Cruising Area(s)
East Mediterranean, Turkey

Summer Cruising Area(s) East Mediterranean, Greece

Crew 5 Max speed 11 knots Cruising speed 9 knots

Fuel consumption

65 L/h

Type of cabins

5 (3 x Double, 2 x Twin)