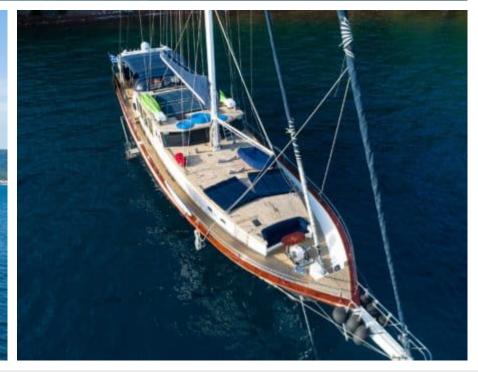

#### S/Y VIVA SHIRA













Microwave

Snorkeling gears





































# EXTERIOR DESIGN























Features































Features

















## INTERIOR DESIGN













































## GALLERY LIFESTYLE











































#### Specifications



Low rate per day

5 000 €



High rate per day

5 833 €



Summer low rate per week

30 000 €



Summer high rate per week

35 000 €



Winter low rate per week

30 000 €



Winter high rate per week

35 000 €



Builder

Neta Marine



Year built

2007



Year refit

2022



Length

29.50 m



**Guests Cruising** 

12



Cabins

5

Winter Cruising Area(s)
East Mediterranean, Turkey

Summer Cruising Area(s) East Mediterranean, Greece

Crew 5 Max speed 11 knots Cruising speed 9 knots

Fuel consumption

65 L/h

Type of cabins

5 (3 x Double, 2 x Twin)