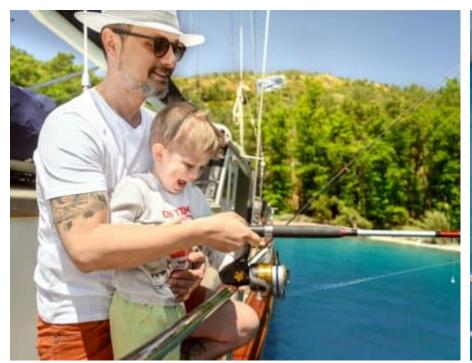

#### S/Y VIVA SHIRA













Microwave

Snorkeling gears





































# EXTERIOR DESIGN























Features































Features

















## INTERIOR DESIGN













































## GALLERY LIFESTYLE











































#### Specifications



Low rate per day

5 000 €



High rate per day

5 833 €



Summer low rate per week

30 000 €



Summer high rate per week

35 000 €



Winter low rate per week

30 000 €



Winter high rate per week

35 000 €



Builder

Neta Marine



Year built

2007



Year refit

2022



Length

29.50 m



**Guests Cruising** 

12



Cabins

5

Winter Cruising Area(s)
East Mediterranean, Turkey

Summer Cruising Area(s) East Mediterranean, Greece

Crew 5 Max speed 11 knots Cruising speed 9 knots

Fuel consumption

65 L/h

Type of cabins

5 (3 x Double, 2 x Twin)