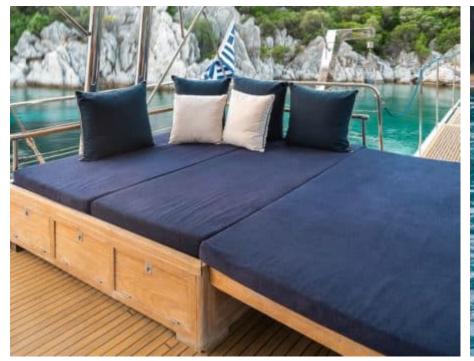

#### S/Y VIVA SHIRA













Microwave

Snorkeling gears





































# EXTERIOR DESIGN























Features































Features

















## INTERIOR DESIGN













































## GALLERY LIFESTYLE











































#### Specifications



Low rate per day

5 000 €



High rate per day

5 833 €



Summer low rate per week

30 000 €



Summer high rate per week

35 000 €



Winter low rate per week

30 000 €



Winter high rate per week

35 000 €



Builder

Neta Marine



Year built

2007



Year refit

2022



Length

29.50 m



**Guests Cruising** 

12



Cabins

5

Winter Cruising Area(s)
East Mediterranean, Turkey

Summer Cruising Area(s) East Mediterranean, Greece

Crew 5 Max speed 11 knots Cruising speed 9 knots

Fuel consumption

65 L/h

Type of cabins

5 (3 x Double, 2 x Twin)