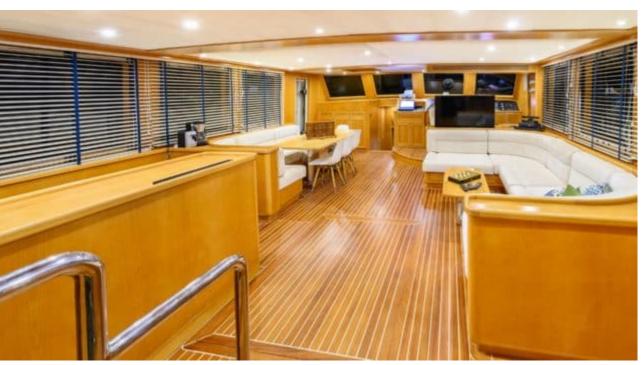

#### S/Y VIVA SHIRA













Microwave

Snorkeling gears





































# EXTERIOR DESIGN























Features































Features

















## INTERIOR DESIGN













































## GALLERY LIFESTYLE











































#### Specifications



Low rate per day

5 000 €



High rate per day

5 833 €



Summer low rate per week

30 000 €



Summer high rate per week

35 000 €



Winter low rate per week

30 000 €



Winter high rate per week

35 000 €



Builder

Neta Marine



Year built

2007



Year refit

2022



Length

29.50 m



**Guests Cruising** 

12



Cabins

5

Winter Cruising Area(s)
East Mediterranean, Turkey

Summer Cruising Area(s) East Mediterranean, Greece

Crew 5 Max speed 11 knots Cruising speed 9 knots

Fuel consumption

65 L/h

Type of cabins

5 (3 x Double, 2 x Twin)