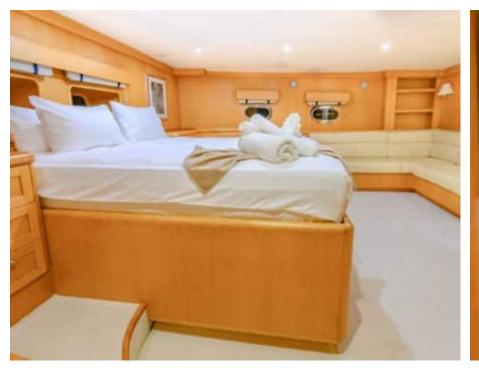

#### S/Y VIVA SHIRA













Microwave

Snorkeling gears





































# EXTERIOR DESIGN























Features































Features

















## INTERIOR DESIGN













































## GALLERY LIFESTYLE











































#### Specifications



Low rate per day

5 000 €



High rate per day

5 833 €



Summer low rate per week

30 000 €



Summer high rate per week

35 000 €



Winter low rate per week

30 000 €



Winter high rate per week

35 000 €



Builder

Neta Marine



Year built

2007



Year refit

2022



Length

29.50 m



**Guests Cruising** 

12



Cabins

5

Winter Cruising Area(s)
East Mediterranean, Turkey

Summer Cruising Area(s) East Mediterranean, Greece

Crew 5 Max speed 11 knots Cruising speed 9 knots

Fuel consumption

65 L/h

Type of cabins

5 (3 x Double, 2 x Twin)