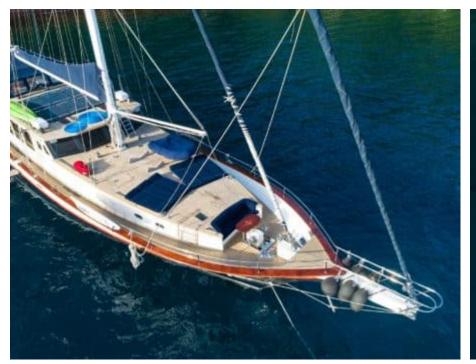

#### S/Y VIVA SHIRA













Microwave

Snorkeling gears





































# EXTERIOR DESIGN























Features































Features

















## INTERIOR DESIGN













































## GALLERY LIFESTYLE











































#### Specifications



Low rate per day

5 000 €



High rate per day

5 833 €



Summer low rate per week

30 000 €



Summer high rate per week

35 000 €



Winter low rate per week

30 000 €



Winter high rate per week

35 000 €



Builder

Neta Marine



Year built

2007



Year refit

2022



Length

29.50 m



**Guests Cruising** 

12



Cabins

5

Winter Cruising Area(s)
East Mediterranean, Turkey

Summer Cruising Area(s) East Mediterranean, Greece

Crew 5 Max speed 11 knots Cruising speed 9 knots

Fuel consumption

65 L/h

Type of cabins

5 (3 x Double, 2 x Twin)