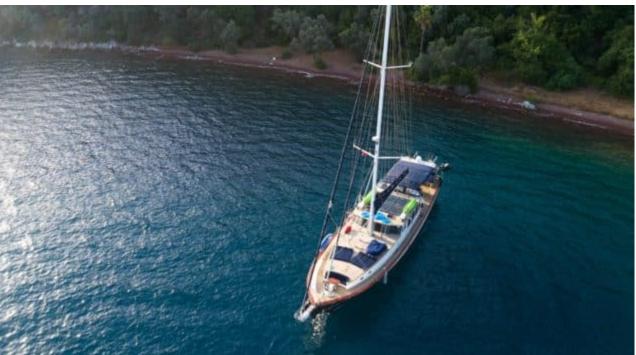

#### S/Y VIVA SHIRA













Microwave

Snorkeling gears





































# EXTERIOR DESIGN























Features































Features

















## INTERIOR DESIGN













































## GALLERY LIFESTYLE











































#### Specifications



Low rate per day

5 000 €



High rate per day

5 833 €



Summer low rate per week

30 000 €



Summer high rate per week

35 000 €



Winter low rate per week

30 000 €



Winter high rate per week

35 000 €



Builder

Neta Marine



Year built

2007



Year refit

2022



Length

29.50 m



**Guests Cruising** 

12



Cabins

5

Winter Cruising Area(s)
East Mediterranean, Turkey

Summer Cruising Area(s) East Mediterranean, Greece

Crew 5 Max speed 11 knots Cruising speed 9 knots

Fuel consumption

65 L/h

Type of cabins

5 (3 x Double, 2 x Twin)