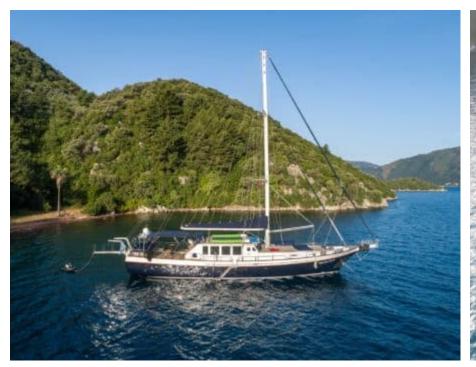

#### S/Y VIVA SHIRA













Microwave

Snorkeling gears





































# EXTERIOR DESIGN























Features































Features

















## INTERIOR DESIGN













































## GALLERY LIFESTYLE











































#### Specifications



Low rate per day

5 000 €



High rate per day

5 833 €



Summer low rate per week

30 000 €



Summer high rate per week

35 000 €



Winter low rate per week

30 000 €



Winter high rate per week

35 000 €



Builder

Neta Marine



Year built

2007



Year refit

2022



Length

29.50 m



**Guests Cruising** 

12



Cabins

5

Winter Cruising Area(s)
East Mediterranean, Turkey

Summer Cruising Area(s) East Mediterranean, Greece

Crew 5 Max speed 11 knots Cruising speed 9 knots

Fuel consumption

65 L/h

Type of cabins

5 (3 x Double, 2 x Twin)