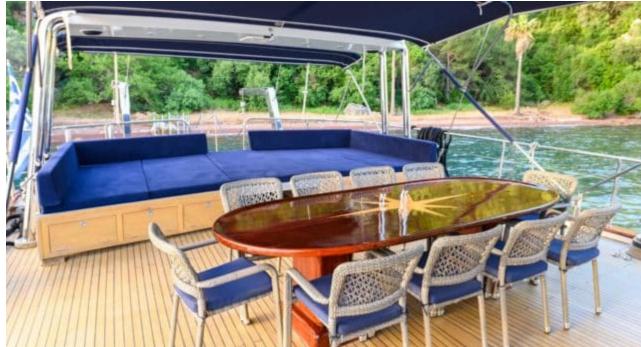

#### S/Y VIVA SHIRA













Microwave

Snorkeling gears





































# EXTERIOR DESIGN























Features































Features

















## INTERIOR DESIGN













































## GALLERY LIFESTYLE











































#### Specifications



Low rate per day

5 000 €



High rate per day

5 833 €



Summer low rate per week

30 000 €



Summer high rate per week

35 000 €



Winter low rate per week

30 000 €



Winter high rate per week

35 000 €



Builder

Neta Marine



Year built

2007



Year refit

2022



Length

29.50 m



**Guests Cruising** 

12



Cabins

5

Winter Cruising Area(s)
East Mediterranean, Turkey

Summer Cruising Area(s) East Mediterranean, Greece

Crew 5 Max speed 11 knots Cruising speed 9 knots

Fuel consumption

65 L/h

Type of cabins

5 (3 x Double, 2 x Twin)