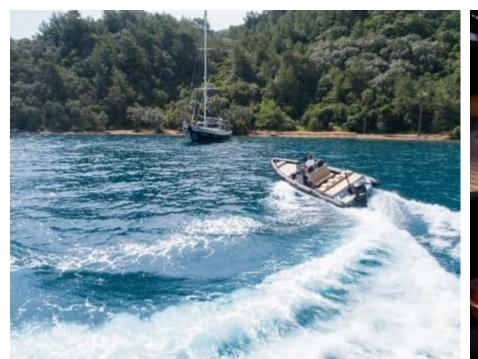

#### S/Y VIVA SHIRA













Microwave

Snorkeling gears





































# EXTERIOR DESIGN























Features































Features

















## INTERIOR DESIGN













































## GALLERY LIFESTYLE











































#### Specifications



Low rate per day

5 000 €



High rate per day

5 833 €



Summer low rate per week

30 000 €



Summer high rate per week

35 000 €



Winter low rate per week

30 000 €



Winter high rate per week

35 000 €



Builder

Neta Marine



Year built

2007



Year refit

2022



Length

29.50 m



**Guests Cruising** 

12



Cabins

5

Winter Cruising Area(s)
East Mediterranean, Turkey

Summer Cruising Area(s) East Mediterranean, Greece

Crew 5 Max speed 11 knots Cruising speed 9 knots

Fuel consumption

65 L/h

Type of cabins

5 (3 x Double, 2 x Twin)