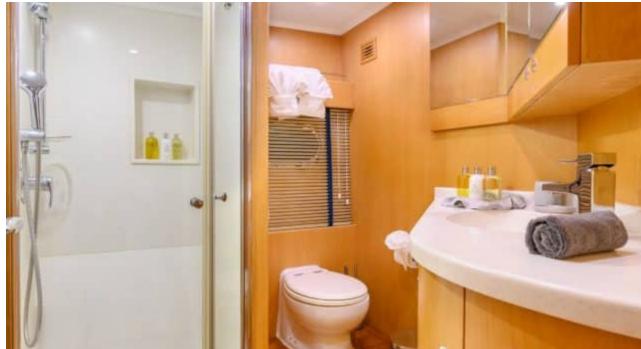

#### S/Y VIVA SHIRA













Microwave

Snorkeling gears





































# EXTERIOR DESIGN























Features































Features

















## INTERIOR DESIGN













































## GALLERY LIFESTYLE











































#### Specifications



Low rate per day

5 000 €



High rate per day

5 833 €



Summer low rate per week

30 000 €



Summer high rate per week

35 000 €



Winter low rate per week

30 000 €



Winter high rate per week

35 000 €



Builder

Neta Marine



Year built

2007



Year refit

2022



Length

29.50 m



**Guests Cruising** 

12



Cabins

5

Winter Cruising Area(s)
East Mediterranean, Turkey

Summer Cruising Area(s) East Mediterranean, Greece

Crew 5 Max speed 11 knots Cruising speed 9 knots

Fuel consumption

65 L/h

Type of cabins

5 (3 x Double, 2 x Twin)