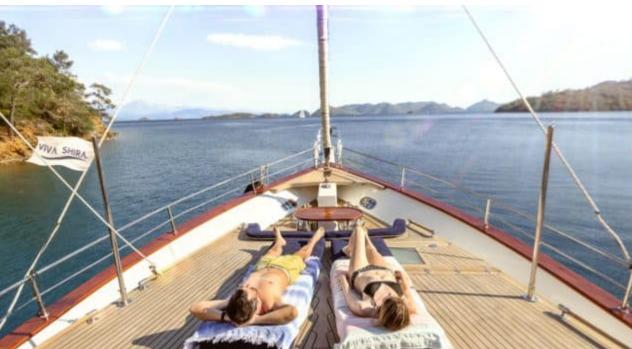

#### S/Y VIVA SHIRA













Microwave

Snorkeling gears





































# EXTERIOR DESIGN























Features































Features

















## INTERIOR DESIGN













































## GALLERY LIFESTYLE











































#### Specifications



Low rate per day

5 000 €



High rate per day

5 833 €



Summer low rate per week

30 000 €



Summer high rate per week

35 000 €



Winter low rate per week

30 000 €



Winter high rate per week

35 000 €



Builder

Neta Marine



Year built

2007



Year refit

2022



Length

29.50 m



**Guests Cruising** 

12



Cabins

5

Winter Cruising Area(s)
East Mediterranean, Turkey

Summer Cruising Area(s) East Mediterranean, Greece

Crew 5 Max speed 11 knots Cruising speed 9 knots

Fuel consumption

65 L/h

Type of cabins

5 (3 x Double, 2 x Twin)