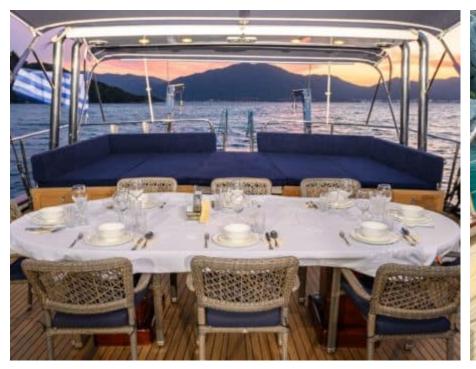

#### S/Y VIVA SHIRA













Microwave

Snorkeling gears





































# EXTERIOR DESIGN























Features































Features

















## INTERIOR DESIGN













































## GALLERY LIFESTYLE











































#### Specifications



Low rate per day

5 000 €



High rate per day

5 833 €



Summer low rate per week

30 000 €



Summer high rate per week

35 000 €



Winter low rate per week

30 000 €



Winter high rate per week

35 000 €



Builder

Neta Marine



Year built

2007



Year refit

2022



Length

29.50 m



**Guests Cruising** 

12



Cabins

5

Winter Cruising Area(s)
East Mediterranean, Turkey

Summer Cruising Area(s) East Mediterranean, Greece

Crew 5 Max speed 11 knots Cruising speed 9 knots

Fuel consumption

65 L/h

Type of cabins

5 (3 x Double, 2 x Twin)