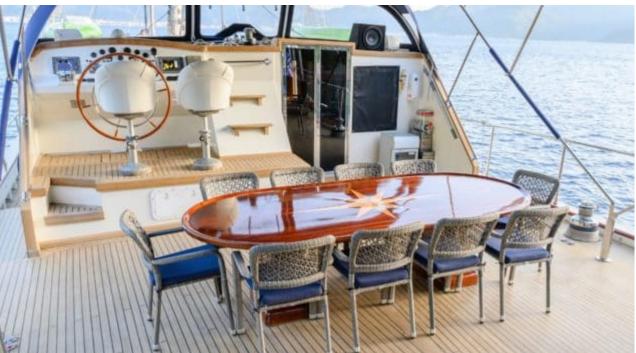

#### S/Y VIVA SHIRA













Microwave

Snorkeling gears





































# EXTERIOR DESIGN























Features































Features

















## INTERIOR DESIGN













































## GALLERY LIFESTYLE











































#### Specifications



Low rate per day

5 000 €



High rate per day

5 833 €



Summer low rate per week

30 000 €



Summer high rate per week

35 000 €



Winter low rate per week

30 000 €



Winter high rate per week

35 000 €



Builder

Neta Marine



Year built

2007



Year refit

2022



Length

29.50 m



**Guests Cruising** 

12



Cabins

5

Winter Cruising Area(s)
East Mediterranean, Turkey

Summer Cruising Area(s) East Mediterranean, Greece

Crew 5 Max speed 11 knots Cruising speed 9 knots

Fuel consumption

65 L/h

Type of cabins

5 (3 x Double, 2 x Twin)