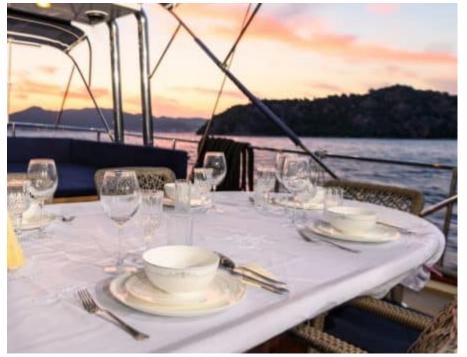

#### S/Y VIVA SHIRA













Microwave

Snorkeling gears





































# EXTERIOR DESIGN























Features































Features

















## INTERIOR DESIGN













































## GALLERY LIFESTYLE











































#### Specifications



Low rate per day

5 000 €



High rate per day

5 833 €



Summer low rate per week

30 000 €



Summer high rate per week

35 000 €



Winter low rate per week

30 000 €



Winter high rate per week

35 000 €



Builder

Neta Marine



Year built

2007



Year refit

2022



Length

29.50 m



**Guests Cruising** 

12



Cabins

5

Winter Cruising Area(s)
East Mediterranean, Turkey

Summer Cruising Area(s) East Mediterranean, Greece

Crew 5 Max speed 11 knots Cruising speed 9 knots

Fuel consumption

65 L/h

Type of cabins

5 (3 x Double, 2 x Twin)