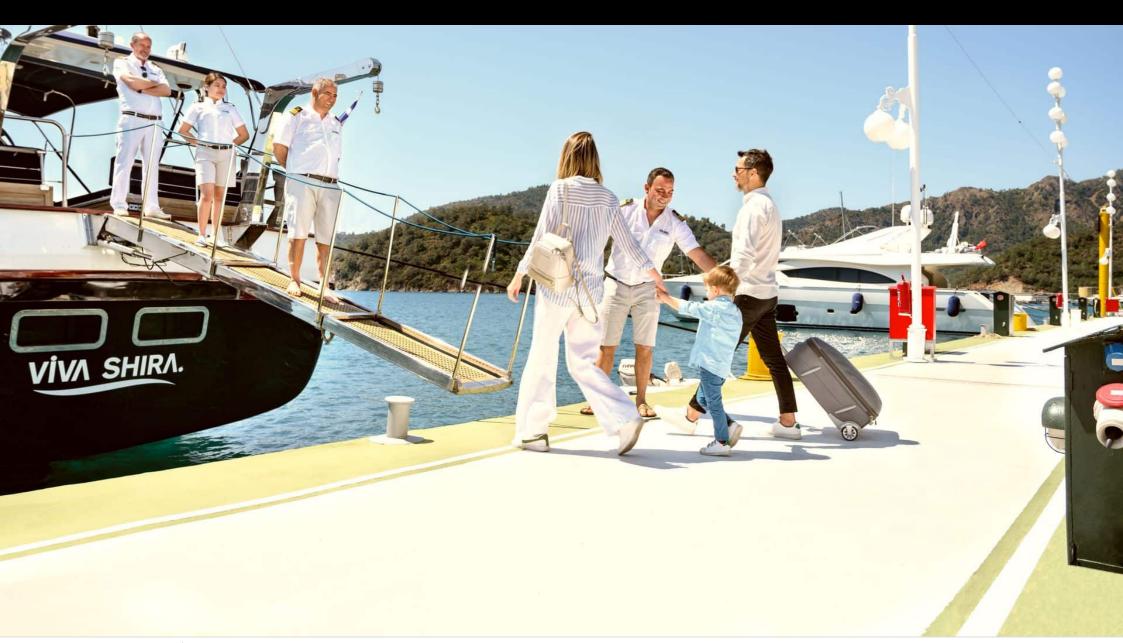

#### S/Y VIVA SHIRA













Microwave

Snorkeling gears





































# EXTERIOR DESIGN























Features































Features

















## INTERIOR DESIGN













































## GALLERY LIFESTYLE











































#### Specifications



Low rate per day

5 000 €



High rate per day

5 833 €



Summer low rate per week

30 000 €



Summer high rate per week

35 000 €



Winter low rate per week

30 000 €



Winter high rate per week

35 000 €



Builder

Neta Marine



Year built

2007



Year refit

2022



Length

29.50 m



**Guests Cruising** 

12



Cabins

5

Winter Cruising Area(s)
East Mediterranean, Turkey

Summer Cruising Area(s) East Mediterranean, Greece

Crew 5 Max speed 11 knots Cruising speed 9 knots

Fuel consumption

65 L/h

Type of cabins

5 (3 x Double, 2 x Twin)