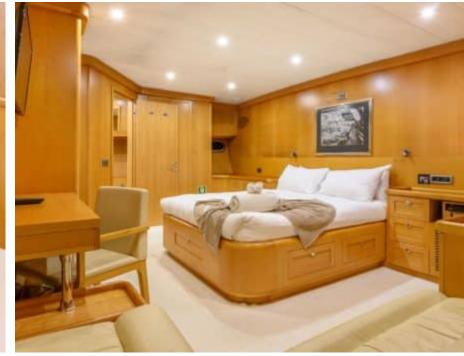

#### S/Y VIVA SHIRA













Microwave

Snorkeling gears





































# EXTERIOR DESIGN























Features































Features

















## INTERIOR DESIGN













































## GALLERY LIFESTYLE











































#### Specifications



Low rate per day

5 000 €



High rate per day

5 833 €



Summer low rate per week

30 000 €



Summer high rate per week

35 000 €



Winter low rate per week

30 000 €



Winter high rate per week

35 000 €



Builder

Neta Marine



Year built

2007



Year refit

2022



Length

29.50 m



**Guests Cruising** 

12



Cabins

5

Winter Cruising Area(s)
East Mediterranean, Turkey

Summer Cruising Area(s) East Mediterranean, Greece

Crew 5 Max speed 11 knots Cruising speed 9 knots

Fuel consumption

65 L/h

Type of cabins

5 (3 x Double, 2 x Twin)