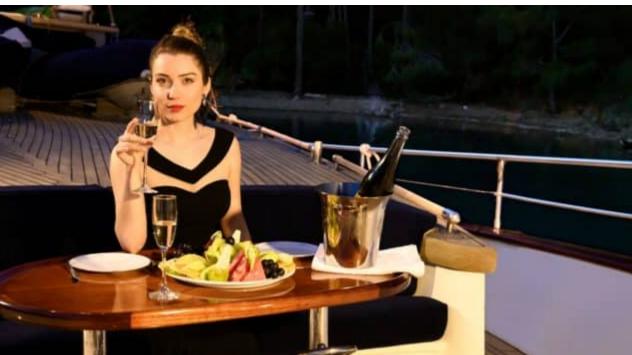

#### S/Y VIVA SHIRA













Microwave

Snorkeling gears





































# EXTERIOR DESIGN























Features































Features

















## INTERIOR DESIGN













































## GALLERY LIFESTYLE











































#### Specifications



Low rate per day

5 000 €



High rate per day

5 833 €



Summer low rate per week

30 000 €



Summer high rate per week

35 000 €



Winter low rate per week

30 000 €



Winter high rate per week

35 000 €



Builder

Neta Marine



Year built

2007



Year refit

2022



Length

29.50 m



**Guests Cruising** 

12



Cabins

5

Winter Cruising Area(s)
East Mediterranean, Turkey

Summer Cruising Area(s) East Mediterranean, Greece

Crew 5 Max speed 11 knots Cruising speed 9 knots

Fuel consumption

65 L/h

Type of cabins

5 (3 x Double, 2 x Twin)