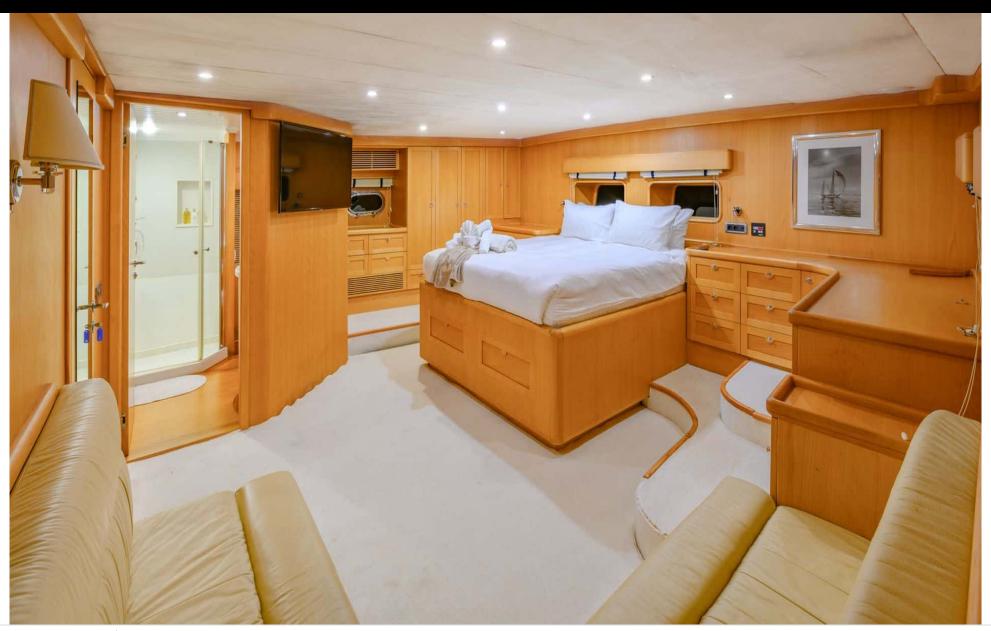

#### S/Y VIVA SHIRA













Microwave

Snorkeling gears





































# EXTERIOR DESIGN























Features































Features

















## INTERIOR DESIGN













































## GALLERY LIFESTYLE











































#### Specifications



Low rate per day

5 000 €



High rate per day

5 833 €



Summer low rate per week

30 000 €



Summer high rate per week

35 000 €



Winter low rate per week

30 000 €



Winter high rate per week

35 000 €



Builder

Neta Marine



Year built

2007



Year refit

2022



Length

29.50 m



**Guests Cruising** 

12



Cabins

5

Winter Cruising Area(s)
East Mediterranean, Turkey

Summer Cruising Area(s) East Mediterranean, Greece

Crew 5 Max speed 11 knots Cruising speed 9 knots

Fuel consumption

65 L/h

Type of cabins

5 (3 x Double, 2 x Twin)