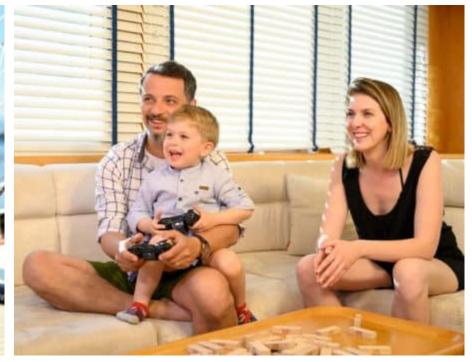

#### S/Y VIVA SHIRA













Microwave

Snorkeling gears





































# EXTERIOR DESIGN























Features































Features

















## INTERIOR DESIGN













































## GALLERY LIFESTYLE











































#### Specifications



Low rate per day

5 000 €



High rate per day

5 833 €



Summer low rate per week

30 000 €



Summer high rate per week

35 000 €



Winter low rate per week

30 000 €



Winter high rate per week

35 000 €



Builder

Neta Marine



Year built

2007



Year refit

2022



Length

29.50 m



**Guests Cruising** 

12



Cabins

5

Winter Cruising Area(s)
East Mediterranean, Turkey

Summer Cruising Area(s) East Mediterranean, Greece

Crew 5 Max speed 11 knots Cruising speed 9 knots

Fuel consumption

65 L/h

Type of cabins

5 (3 x Double, 2 x Twin)