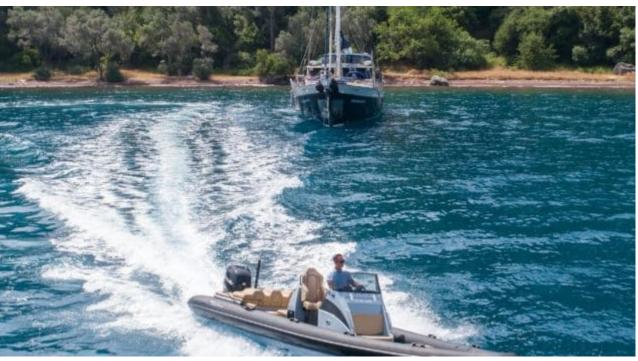

#### S/Y VIVA SHIRA













Microwave

Snorkeling gears





































# EXTERIOR DESIGN























Features































Features

















## INTERIOR DESIGN













































## GALLERY LIFESTYLE











































#### Specifications



Low rate per day

5 000 €



High rate per day

5 833 €



Summer low rate per week

30 000 €



Summer high rate per week

35 000 €



Winter low rate per week

30 000 €



Winter high rate per week

35 000 €



Builder

Neta Marine



Year built

2007



Year refit

2022



Length

29.50 m



**Guests Cruising** 

12



Cabins

5

Winter Cruising Area(s)
East Mediterranean, Turkey

Summer Cruising Area(s) East Mediterranean, Greece

Crew 5 Max speed 11 knots Cruising speed 9 knots

Fuel consumption

65 L/h

Type of cabins

5 (3 x Double, 2 x Twin)