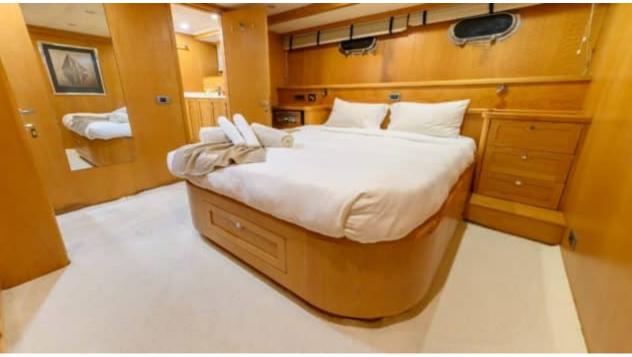

#### S/Y VIVA SHIRA













Microwave

Snorkeling gears





































# EXTERIOR DESIGN























Features































Features

















## INTERIOR DESIGN













































## GALLERY LIFESTYLE











































#### Specifications



Low rate per day

5 000 €



High rate per day

5 833 €



Summer low rate per week

30 000 €



Summer high rate per week

35 000 €



Winter low rate per week

30 000 €



Winter high rate per week

35 000 €



Builder

Neta Marine



Year built

2007



Year refit

2022



Length

29.50 m



**Guests Cruising** 

12



Cabins

5

Winter Cruising Area(s)
East Mediterranean, Turkey

Summer Cruising Area(s) East Mediterranean, Greece

Crew 5 Max speed 11 knots Cruising speed 9 knots

Fuel consumption

65 L/h

Type of cabins

5 (3 x Double, 2 x Twin)