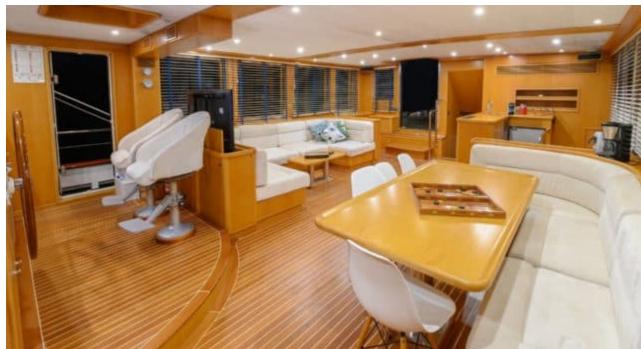

#### S/Y VIVA SHIRA













Microwave

Snorkeling gears





































# EXTERIOR DESIGN























Features































Features

















## INTERIOR DESIGN













































## GALLERY LIFESTYLE











































#### Specifications



Low rate per day

5 000 €



High rate per day

5 833 €



Summer low rate per week

30 000 €



Summer high rate per week

35 000 €



Winter low rate per week

30 000 €



Winter high rate per week

35 000 €



Builder

Neta Marine



Year built

2007



Year refit

2022



Length

29.50 m



**Guests Cruising** 

12



Cabins

5

Winter Cruising Area(s)
East Mediterranean, Turkey

Summer Cruising Area(s) East Mediterranean, Greece

Crew 5 Max speed 11 knots Cruising speed 9 knots

Fuel consumption

65 L/h

Type of cabins

5 (3 x Double, 2 x Twin)