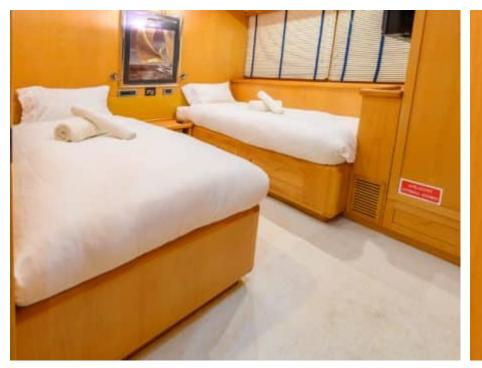

#### S/Y VIVA SHIRA













Microwave

Snorkeling gears





































# EXTERIOR DESIGN























Features































Features

















## INTERIOR DESIGN













































## GALLERY LIFESTYLE











































#### Specifications



Low rate per day

5 000 €



High rate per day

5 833 €



Summer low rate per week

30 000 €



Summer high rate per week

35 000 €



Winter low rate per week

30 000 €



Winter high rate per week

35 000 €



Builder

Neta Marine



Year built

2007



Year refit

2022



Length

29.50 m



**Guests Cruising** 

12



Cabins

5

Winter Cruising Area(s)
East Mediterranean, Turkey

Summer Cruising Area(s) East Mediterranean, Greece

Crew 5 Max speed 11 knots Cruising speed 9 knots

Fuel consumption

65 L/h

Type of cabins

5 (3 x Double, 2 x Twin)