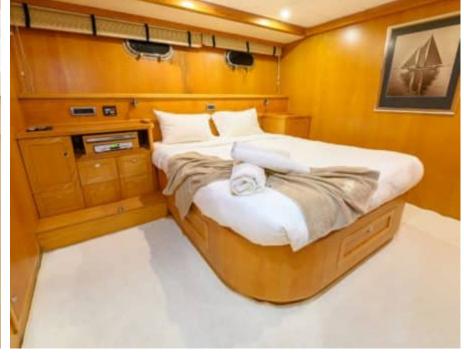

#### S/Y VIVA SHIRA













Microwave

Snorkeling gears





































# EXTERIOR DESIGN























Features































Features

















## INTERIOR DESIGN













































## GALLERY LIFESTYLE











































#### Specifications



Low rate per day

5 000 €



High rate per day

5 833 €



Summer low rate per week

30 000 €



Summer high rate per week

35 000 €



Winter low rate per week

30 000 €



Winter high rate per week

35 000 €



Builder

Neta Marine



Year built

2007



Year refit

2022



Length

29.50 m



**Guests Cruising** 

12



Cabins

5

Winter Cruising Area(s)
East Mediterranean, Turkey

Summer Cruising Area(s) East Mediterranean, Greece

Crew 5 Max speed 11 knots Cruising speed 9 knots

Fuel consumption

65 L/h

Type of cabins

5 (3 x Double, 2 x Twin)