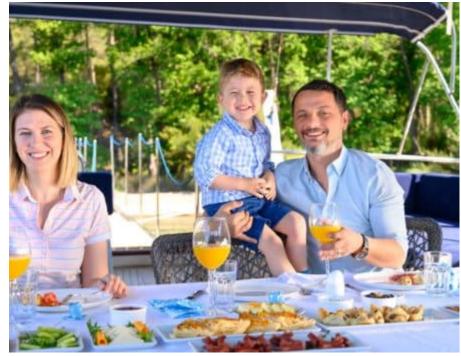

#### S/Y VIVA SHIRA













Microwave

Snorkeling gears





































# EXTERIOR DESIGN























Features































Features

















## INTERIOR DESIGN













































## GALLERY LIFESTYLE











































#### Specifications



Low rate per day

5 000 €



High rate per day

5 833 €



Summer low rate per week

30 000 €



Summer high rate per week

35 000 €



Winter low rate per week

30 000 €



Winter high rate per week

35 000 €



Builder

Neta Marine



Year built

2007



Year refit

2022



Length

29.50 m



**Guests Cruising** 

12



Cabins

5

Winter Cruising Area(s)
East Mediterranean, Turkey

Summer Cruising Area(s) East Mediterranean, Greece

Crew 5 Max speed 11 knots Cruising speed 9 knots

Fuel consumption

65 L/h

Type of cabins

5 (3 x Double, 2 x Twin)