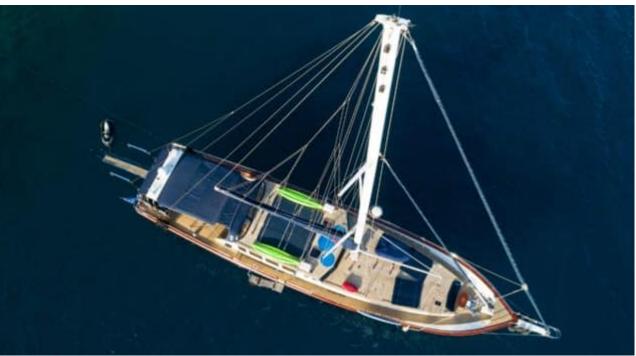

#### S/Y VIVA SHIRA













Microwave

Snorkeling gears





































# EXTERIOR DESIGN























Features































Features

















## INTERIOR DESIGN













































## GALLERY LIFESTYLE











































#### Specifications



Low rate per day

5 000 €



High rate per day

5 833 €



Summer low rate per week

30 000 €



Summer high rate per week

35 000 €



Winter low rate per week

30 000 €



Winter high rate per week

35 000 €



Builder

Neta Marine



Year built

2007



Year refit

2022



Length

29.50 m



**Guests Cruising** 

12



Cabins

5

Winter Cruising Area(s)
East Mediterranean, Turkey

Summer Cruising Area(s) East Mediterranean, Greece

Crew 5 Max speed 11 knots Cruising speed 9 knots

Fuel consumption

65 L/h

Type of cabins

5 (3 x Double, 2 x Twin)