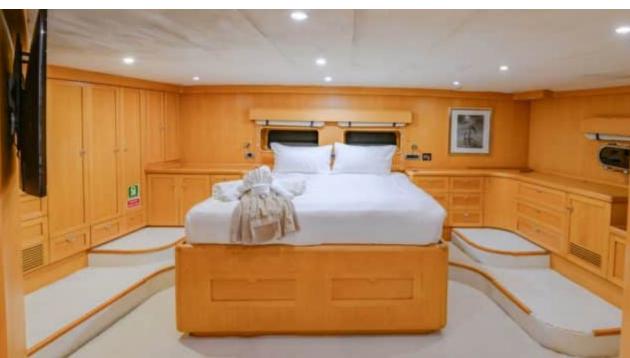

#### S/Y VIVA SHIRA













Microwave

Snorkeling gears





































# EXTERIOR DESIGN























Features































Features

















## INTERIOR DESIGN













































## GALLERY LIFESTYLE











































#### Specifications



Low rate per day

5 000 €



High rate per day

5 833 €



Summer low rate per week

30 000 €



Summer high rate per week

35 000 €



Winter low rate per week

30 000 €



Winter high rate per week

35 000 €



Builder

Neta Marine



Year built

2007



Year refit

2022



Length

29.50 m



**Guests Cruising** 

12



Cabins

5

Winter Cruising Area(s)
East Mediterranean, Turkey

Summer Cruising Area(s) East Mediterranean, Greece

Crew 5 Max speed 11 knots Cruising speed 9 knots

Fuel consumption

65 L/h

Type of cabins

5 (3 x Double, 2 x Twin)