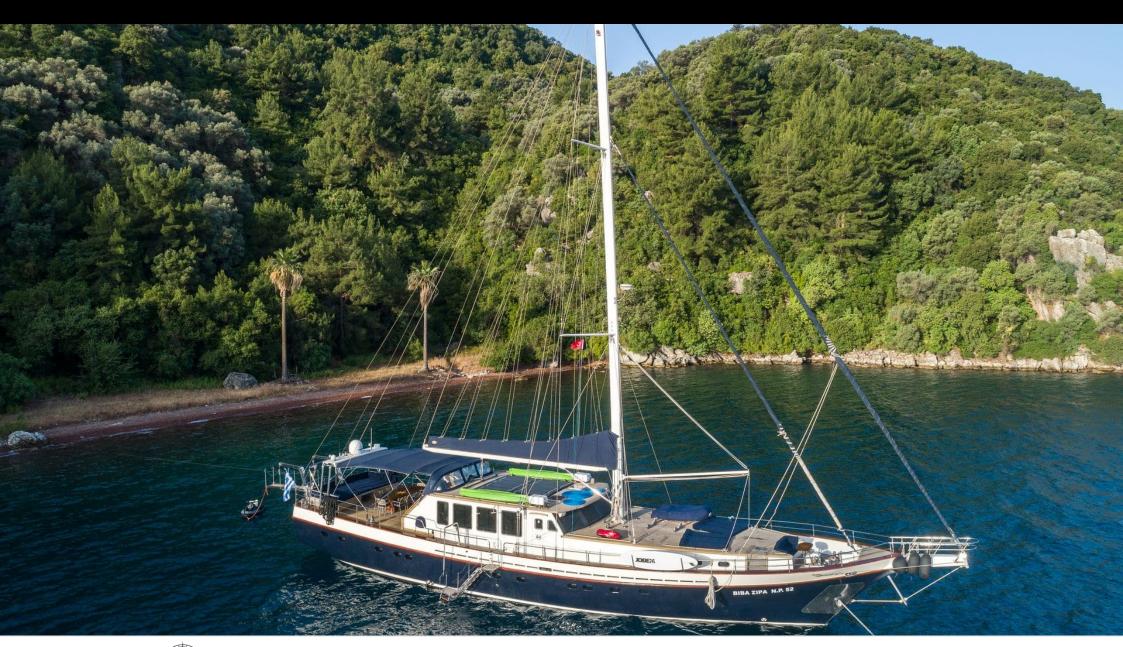

#### S/Y VIVA SHIRA













Microwave

Snorkeling gears





































# EXTERIOR DESIGN























Features































Features

















## INTERIOR DESIGN













































## GALLERY LIFESTYLE











































#### Specifications



Low rate per day

5 000 €



High rate per day

5 833 €



Summer low rate per week

30 000 €



Summer high rate per week

35 000 €



Winter low rate per week

30 000 €



Winter high rate per week

35 000 €



Builder

Neta Marine



Year built

2007



Year refit

2022



Length

29.50 m



**Guests Cruising** 

12



Cabins

5

Winter Cruising Area(s)
East Mediterranean, Turkey

Summer Cruising Area(s) East Mediterranean, Greece

Crew 5 Max speed 11 knots Cruising speed 9 knots

Fuel consumption

65 L/h

Type of cabins

5 (3 x Double, 2 x Twin)