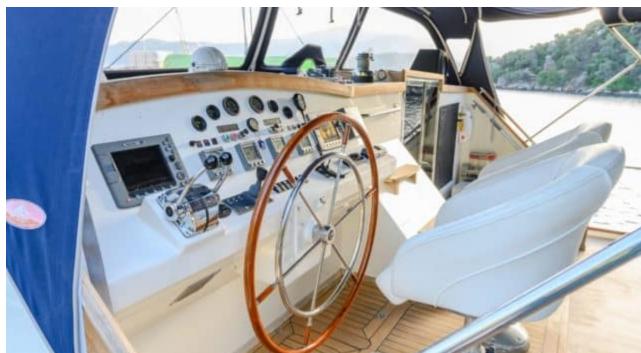

#### S/Y VIVA SHIRA













Microwave

Snorkeling gears





































# EXTERIOR DESIGN























Features































Features

















## INTERIOR DESIGN













































## GALLERY LIFESTYLE











































#### Specifications



Low rate per day

5 000 €



High rate per day

5 833 €



Summer low rate per week

30 000 €



Summer high rate per week

35 000 €



Winter low rate per week

30 000 €



Winter high rate per week

35 000 €



Builder

Neta Marine



Year built

2007



Year refit

2022



Length

29.50 m



**Guests Cruising** 

12



Cabins

5

Winter Cruising Area(s)
East Mediterranean, Turkey

Summer Cruising Area(s) East Mediterranean, Greece

Crew 5 Max speed 11 knots Cruising speed 9 knots

Fuel consumption

65 L/h

Type of cabins

5 (3 x Double, 2 x Twin)