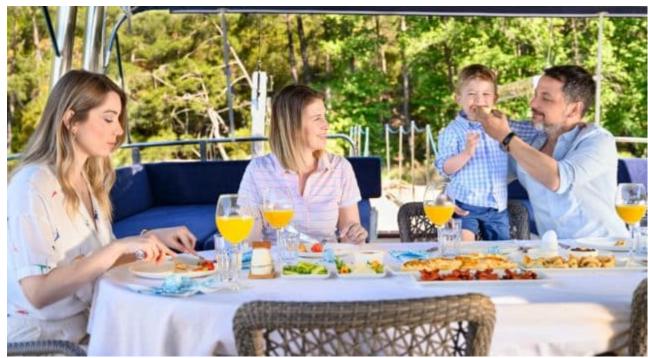

#### S/Y VIVA SHIRA













Microwave

Snorkeling gears





































# EXTERIOR DESIGN























Features































Features

















## INTERIOR DESIGN













































## GALLERY LIFESTYLE











































#### Specifications



Low rate per day

5 000 €



High rate per day

5 833 €



Summer low rate per week

30 000 €



Summer high rate per week

35 000 €



Winter low rate per week

30 000 €



Winter high rate per week

35 000 €



Builder

Neta Marine



Year built

2007



Year refit

2022



Length

29.50 m



**Guests Cruising** 

12



Cabins

5

Winter Cruising Area(s)
East Mediterranean, Turkey

Summer Cruising Area(s) East Mediterranean, Greece

Crew 5 Max speed 11 knots Cruising speed 9 knots

Fuel consumption

65 L/h

Type of cabins

5 (3 x Double, 2 x Twin)