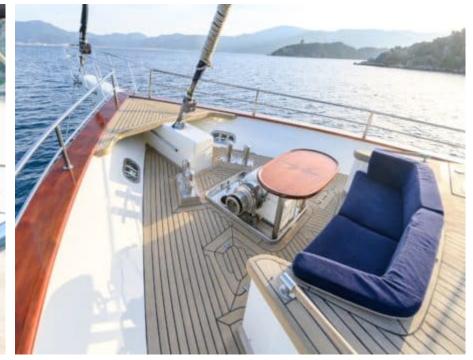

#### S/Y VIVA SHIRA













Microwave

Snorkeling gears





































# EXTERIOR DESIGN























Features































Features

















## INTERIOR DESIGN













































## GALLERY LIFESTYLE











































#### Specifications



Low rate per day

5 000 €



High rate per day

5 833 €



Summer low rate per week

30 000 €



Summer high rate per week

35 000 €



Winter low rate per week

30 000 €



Winter high rate per week

35 000 €



Builder

Neta Marine



Year built

2007



Year refit

2022



Length

29.50 m



**Guests Cruising** 

12



Cabins

5

Winter Cruising Area(s)
East Mediterranean, Turkey

Summer Cruising Area(s) East Mediterranean, Greece

Crew 5 Max speed 11 knots Cruising speed 9 knots

Fuel consumption

65 L/h

Type of cabins

5 (3 x Double, 2 x Twin)