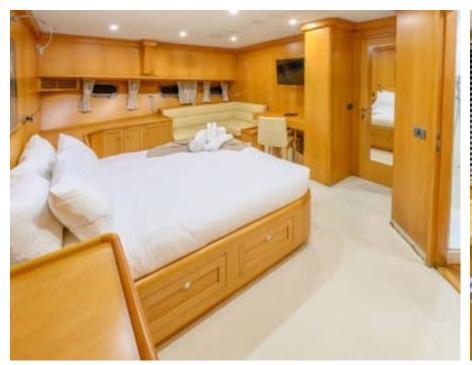

#### S/Y VIVA SHIRA













Microwave

Snorkeling gears





































# EXTERIOR DESIGN























Features































Features

















## INTERIOR DESIGN













































## GALLERY LIFESTYLE











































#### Specifications



Low rate per day

5 000 €



High rate per day

5 833 €



Summer low rate per week

30 000 €



Summer high rate per week

35 000 €



Winter low rate per week

30 000 €



Winter high rate per week

35 000 €



Builder

Neta Marine



Year built

2007



Year refit

2022



Length

29.50 m



**Guests Cruising** 

12



Cabins

5

Winter Cruising Area(s)
East Mediterranean, Turkey

Summer Cruising Area(s) East Mediterranean, Greece

Crew 5 Max speed 11 knots Cruising speed 9 knots

Fuel consumption

65 L/h

Type of cabins

5 (3 x Double, 2 x Twin)