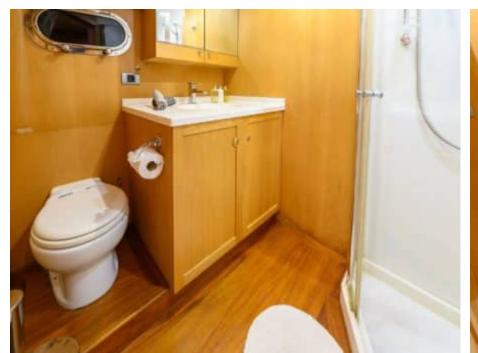

#### S/Y VIVA SHIRA













Microwave

Snorkeling gears





































# EXTERIOR DESIGN























Features































Features

















## INTERIOR DESIGN













































## GALLERY LIFESTYLE











































#### Specifications



Low rate per day

5 000 €



High rate per day

5 833 €



Summer low rate per week

30 000 €



Summer high rate per week

35 000 €



Winter low rate per week

30 000 €



Winter high rate per week

35 000 €



Builder

Neta Marine



Year built

2007



Year refit

2022



Length

29.50 m



**Guests Cruising** 

12



Cabins

5

Winter Cruising Area(s)
East Mediterranean, Turkey

Summer Cruising Area(s) East Mediterranean, Greece

Crew 5 Max speed 11 knots Cruising speed 9 knots

Fuel consumption

65 L/h

Type of cabins

5 (3 x Double, 2 x Twin)