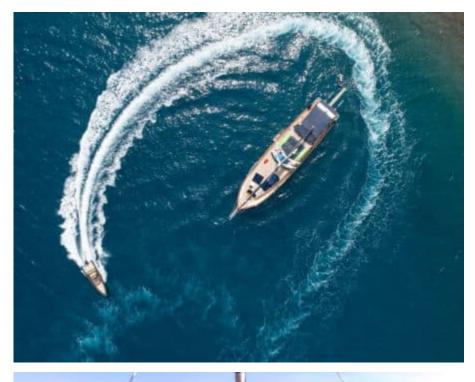

#### S/Y VIVA SHIRA













Microwave

Snorkeling gears





































# EXTERIOR DESIGN























Features































Features

















## INTERIOR DESIGN













































## GALLERY LIFESTYLE











































#### Specifications



Low rate per day

5 000 €



High rate per day

5 833 €



Summer low rate per week

30 000 €



Summer high rate per week

35 000 €



Winter low rate per week

30 000 €



Winter high rate per week

35 000 €



Builder

Neta Marine



Year built

2007



Year refit

2022



Length

29.50 m



**Guests Cruising** 

12



Cabins

5

Winter Cruising Area(s)
East Mediterranean, Turkey

Summer Cruising Area(s) East Mediterranean, Greece

Crew 5 Max speed 11 knots Cruising speed 9 knots

Fuel consumption

65 L/h

Type of cabins

5 (3 x