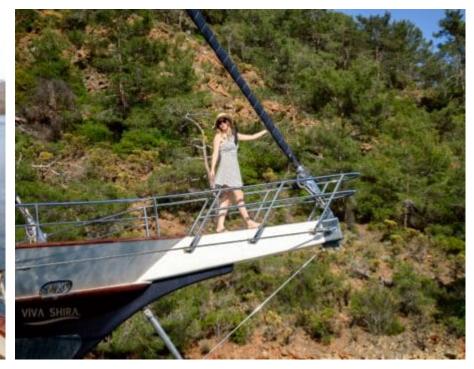

#### S/Y VIVA SHIRA













Microwave

Snorkeling gears





































# EXTERIOR DESIGN























Features































Features

















## INTERIOR DESIGN













































## GALLERY LIFESTYLE











































#### Specifications



Low rate per day

5 000 €



High rate per day

5 833 €



Summer low rate per week

30 000 €



Summer high rate per week

35 000 €



Winter low rate per week

30 000 €



Winter high rate per week

35 000 €



Builder

Neta Marine



Year built

2007



Year refit

2022



Length

29.50 m



**Guests Cruising** 

12



Cabins

5

Winter Cruising Area(s)
East Mediterranean, Turkey

Summer Cruising Area(s) East Mediterranean, Greece

Crew 5 Max speed 11 knots Cruising speed 9 knots

Fuel consumption

65 L/h

Type of cabins

5 (3 x Double, 2 x Twin)