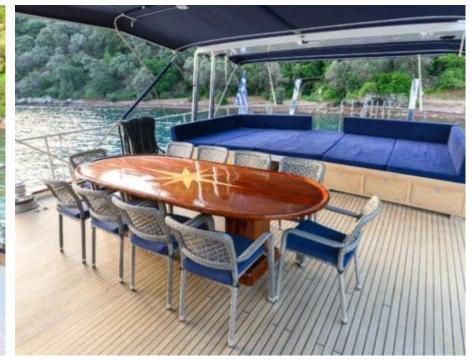

#### S/Y VIVA SHIRA













Microwave

Snorkeling gears





































# EXTERIOR DESIGN























Features































Features

















## INTERIOR DESIGN













































## GALLERY LIFESTYLE











































#### Specifications



Low rate per day

5 000 €



High rate per day

5 833 €



Summer low rate per week

30 000 €



Summer high rate per week

35 000 €



Winter low rate per week

30 000 €



Winter high rate per week

35 000 €



Builder

Neta Marine



Year built

2007



Year refit

2022



Length

29.50 m



**Guests Cruising** 

12



Cabins

5

Winter Cruising Area(s)
East Mediterranean, Turkey

Summer Cruising Area(s) East Mediterranean, Greece

Crew 5 Max speed 11 knots Cruising speed 9 knots

Fuel consumption

65 L/h

Type of cabins

5 (3 x Double, 2 x Twin)