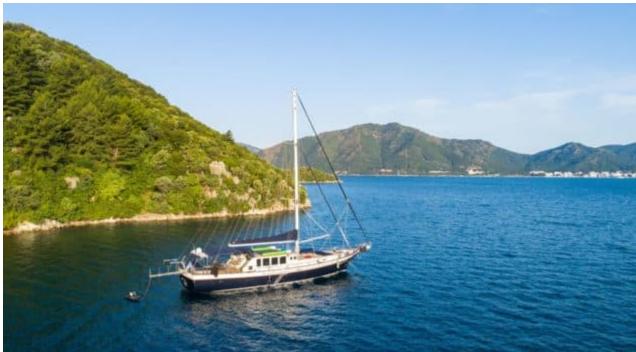

#### S/Y VIVA SHIRA













Microwave

Snorkeling gears





































# EXTERIOR DESIGN























Features































Features

















## INTERIOR DESIGN













































## GALLERY LIFESTYLE











































#### Specifications



Low rate per day

5 000 €



High rate per day

5 833 €



Summer low rate per week

30 000 €



Summer high rate per week

35 000 €



Winter low rate per week

30 000 €



Winter high rate per week

35 000 €



Builder

Neta Marine



Year built

2007



Year refit

2022



Length

29.50 m



**Guests Cruising** 

12



Cabins

5

Winter Cruising Area(s)
East Mediterranean, Turkey

Summer Cruising Area(s) East Mediterranean, Greece

Crew 5 Max speed 11 knots Cruising speed 9 knots

Fuel consumption

65 L/h

Type of cabins

5 (3 x Double, 2 x Twin)