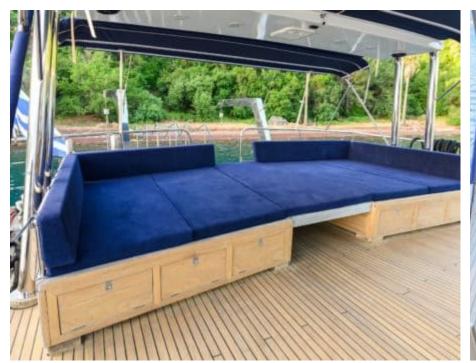

#### S/Y VIVA SHIRA













Microwave

Snorkeling gears





































# EXTERIOR DESIGN























Features































Features

















## INTERIOR DESIGN













































## GALLERY LIFESTYLE











































#### Specifications



Low rate per day

5 000 €



High rate per day

5 833 €



Summer low rate per week

30 000 €



Summer high rate per week

35 000 €



Winter low rate per week

30 000 €



Winter high rate per week

35 000 €



Builder

Neta Marine



Year built

2007



Year refit

2022



Length

29.50 m



**Guests Cruising** 

12



Cabins

5

Winter Cruising Area(s)
East Mediterranean, Turkey

Summer Cruising Area(s) East Mediterranean, Greece

Crew 5 Max speed 11 knots Cruising speed 9 knots

Fuel consumption

65 L/h

Type of cabins

5 (3 x Double, 2 x Twin)