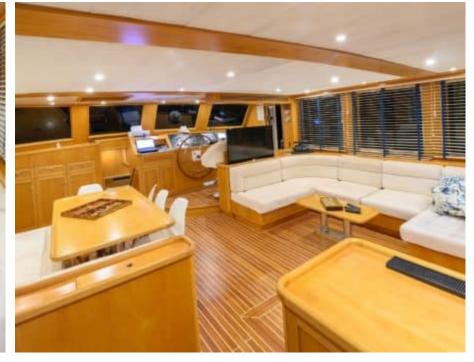

#### S/Y VIVA SHIRA













Microwave

Snorkeling gears





































# EXTERIOR DESIGN























Features































Features

















## INTERIOR DESIGN













































## GALLERY LIFESTYLE











































#### Specifications



Low rate per day

5 000 €



High rate per day

5 833 €



Summer low rate per week

30 000 €



Summer high rate per week

35 000 €



Winter low rate per week

30 000 €



Winter high rate per week

35 000 €



Builder

Neta Marine



Year built

2007



Year refit

2022



Length

29.50 m



**Guests Cruising** 

12



Cabins

5

Winter Cruising Area(s)
East Mediterranean, Turkey

Summer Cruising Area(s) East Mediterranean, Greece

Crew 5 Max speed 11 knots Cruising speed 9 knots

Fuel consumption

65 L/h

Type of cabins

5 (3 x Double, 2 x Twin)