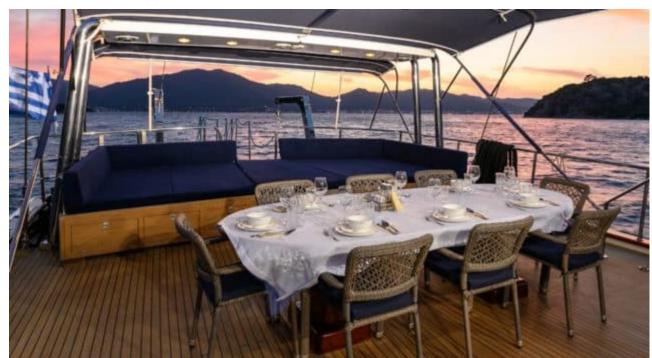

#### S/Y VIVA SHIRA













Microwave

Snorkeling gears





































# EXTERIOR DESIGN























Features































Features

















## INTERIOR DESIGN













































## GALLERY LIFESTYLE











































#### Specifications



Low rate per day

5 000 €



High rate per day

5 833 €



Summer low rate per week

30 000 €



Summer high rate per week

35 000 €



Winter low rate per week

30 000 €



Winter high rate per week

35 000 €



Builder

Neta Marine



Year built

2007



Year refit

2022



Length

29.50 m



**Guests Cruising** 

12



Cabins

5

Winter Cruising Area(s)
East Mediterranean, Turkey

Summer Cruising Area(s) East Mediterranean, Greece

Crew 5 Max speed 11 knots Cruising speed 9 knots

Fuel consumption

65 L/h

Type of cabins

5 (3 x Double, 2 x Twin)