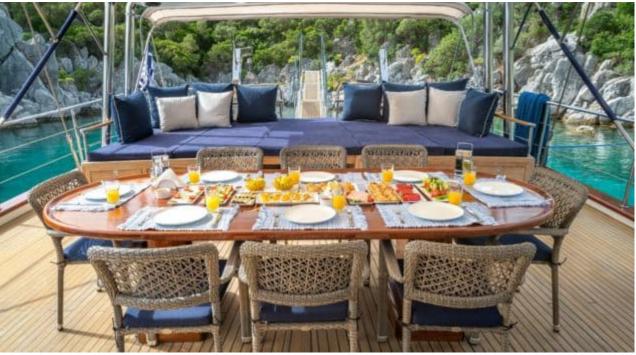

#### S/Y VIVA SHIRA













Microwave

Snorkeling gears





































# EXTERIOR DESIGN























Features































Features

















## INTERIOR DESIGN













































## GALLERY LIFESTYLE











































#### Specifications



Low rate per day

5 000 €



High rate per day

5 833 €



Summer low rate per week

30 000 €



Summer high rate per week

35 000 €



Winter low rate per week

30 000 €



Winter high rate per week

35 000 €



Builder

Neta Marine



Year built

2007



Year refit

2022



Length

29.50 m



**Guests Cruising** 

12



Cabins

5

Winter Cruising Area(s)
East Mediterranean, Turkey

Summer Cruising Area(s) East Mediterranean, Greece

Crew 5 Max speed 11 knots Cruising speed 9 knots

Fuel consumption

65 L/h

Type of cabins

5 (3 x Double, 2 x Twin)