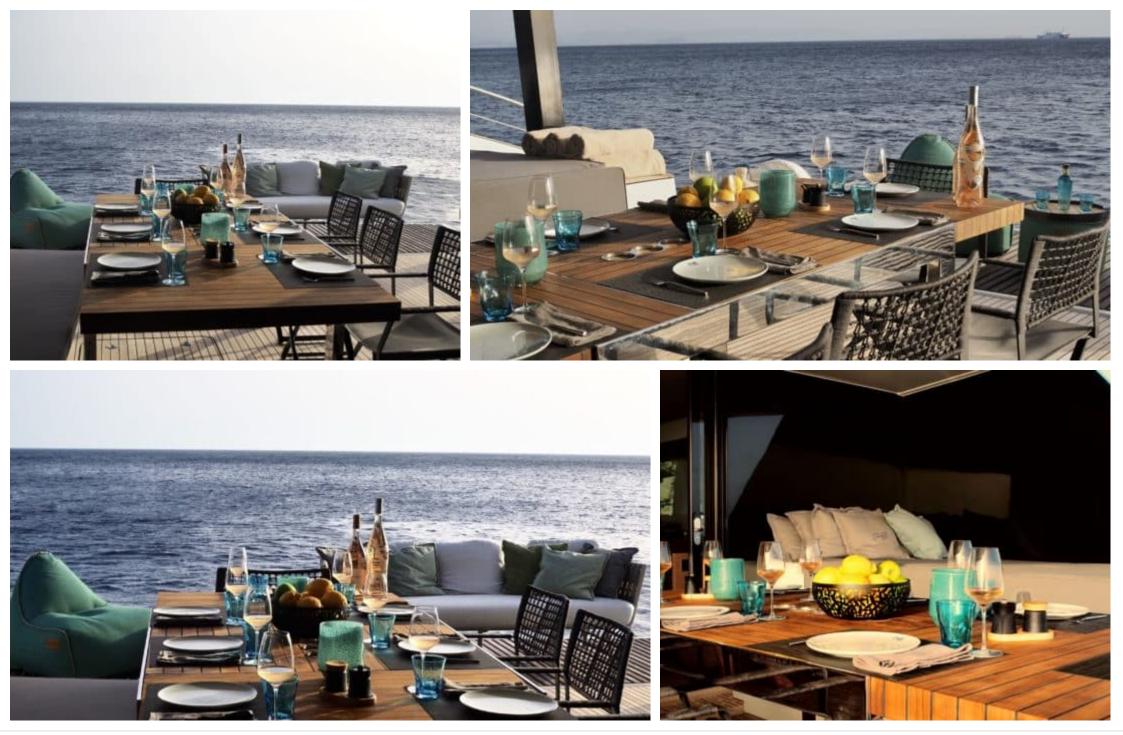

°.....

Crew **3** 

Cabins **5** 

Length Guests Guests 18.30m 60.04 ft. 10



#### S/Y FEEL THE BLUE



## S/Y FEEL THE BLUE

| Barbecue       | <del>آي</del><br>Fridge | ©©<br>© .:<br>Kitchen                    | Microwave    | آياً<br>Shower |
|----------------|-------------------------|------------------------------------------|--------------|----------------|
| Sunbeds        | Toilet                  | ی کی | Banana       | Donuts         |
| ,公式<br>Jacuzzi | Paddle Board            | Snorkeling Gear                          | Sound System | Television     |
| Tender         | (E)<br>(E)<br>Wakeboard | Scubadiving                              |              |                |







# EXTERIOR DESIGN













# INTERIOR DESIGN









## GALLERY LIFESTYLE









## Specifications

| E Low rate per day 5 833 €                                                                              |                      |         | €                  | High rate per day<br>7 000€                                                                             |                                                 |    |
|---------------------------------------------------------------------------------------------------------|----------------------|---------|--------------------|---------------------------------------------------------------------------------------------------------|-------------------------------------------------|----|
| Summer low rate per week<br>38 000 €