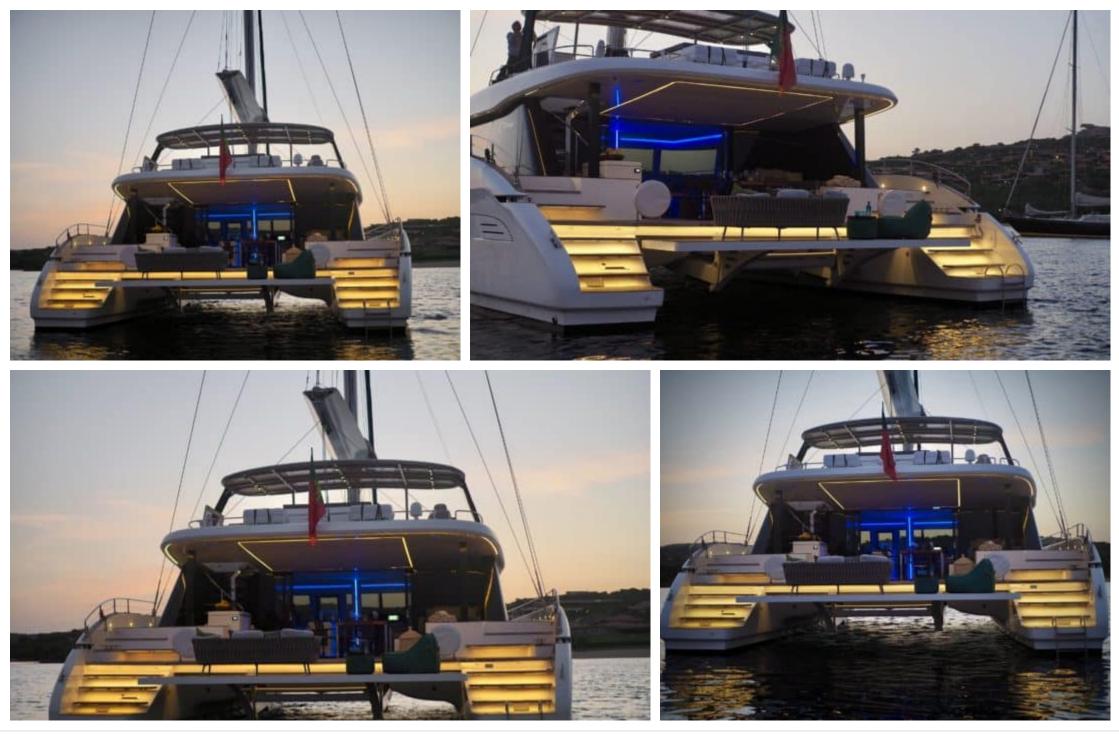

°.....

Crew **3** 

Cabins **5** 

Length Guests Guests 18.30m 60.04 ft. 10



#### S/Y FEEL THE BLUE



## S/Y FEEL THE BLUE

| Barbecue       | <del>آي</del><br>Fridge | ©©<br>© .:<br>Kitchen                    | Microwave    | آياً<br>Shower |
|----------------|-------------------------|------------------------------------------|--------------|----------------|
| Sunbeds        | Toilet                  | ی کی | Banana       | Donuts         |
| ,公式<br>Jacuzzi | Paddle Board            | Snorkeling Gear                          | Sound System | Television     |
| Tender         | (E)<br>(E)<br>Wakeboard | Scubadiving                              |              |                |







# EXTERIOR DESIGN













# INTERIOR DESIGN









## GALLERY LIFESTYLE









## Specifications

| E Low rate per day 5 833 €                                                                              |                      |         | €                  | High rate per day<br>7 000€                                                                             |                                                 |    |
|---------------------------------------------------------------------------------------------------------|----------------------|---------|--------------------|---------------------------------------------------------------------------------------------------------|-------------------------------------------------|----|
| Summer low rate per week<br>38 000 €