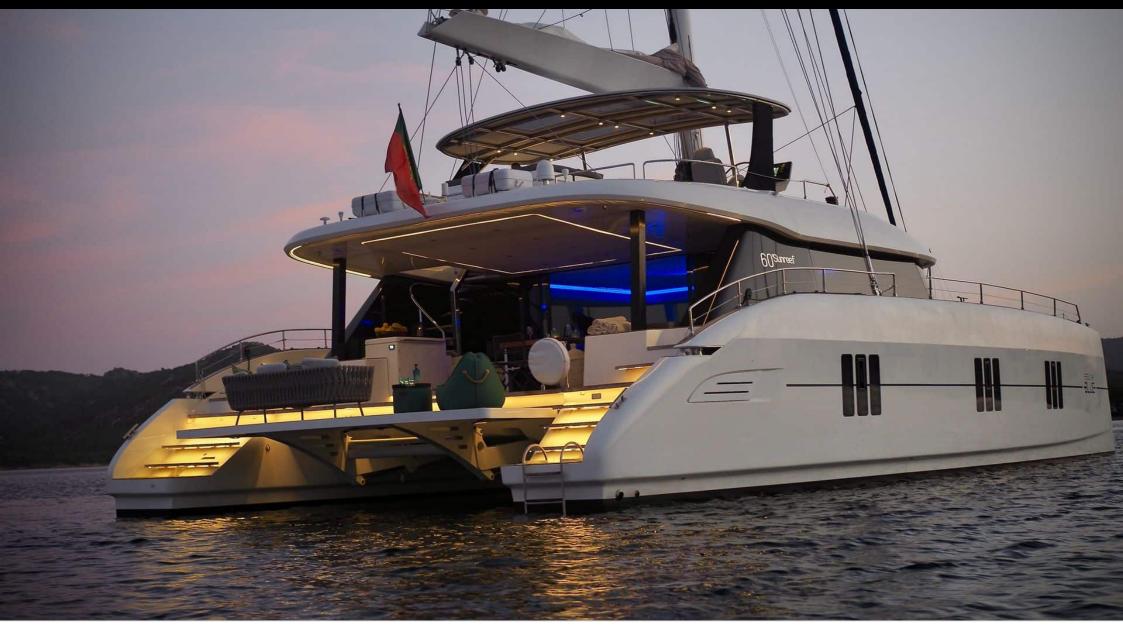

°.....

Crew **3** 

Cabins **5** 

Length Guests Guests 18.30m 60.04 ft. 10



#### S/Y FEEL THE BLUE



## S/Y FEEL THE BLUE

| Barbecue       | <del>آي</del><br>Fridge | ©©<br>© .:<br>Kitchen                    | Microwave    | آياً<br>Shower |
|----------------|-------------------------|------------------------------------------|--------------|----------------|
| Sunbeds        | Toilet                  | ی کی | Banana       | Donuts         |
| ,公式<br>Jacuzzi | Paddle Board            | Snorkeling Gear                          | Sound System | Television     |
| Tender         | (E)<br>(E)<br>Wakeboard | Scubadiving                              |              |                |







# EXTERIOR DESIGN













# INTERIOR DESIGN









## GALLERY LIFESTYLE









## Specifications

| E Low rate per day 5 833 €                                                                              |                      |         | €                  | High rate per day<br>7 000€                                                                             |                                                 |    |
|---------------------------------------------------------------------------------------------------------|----------------------|---------|--------------------|---------------------------------------------------------------------------------------------------------|-------------------------------------------------|----|
| Summer low rate per week<br>38 000 €