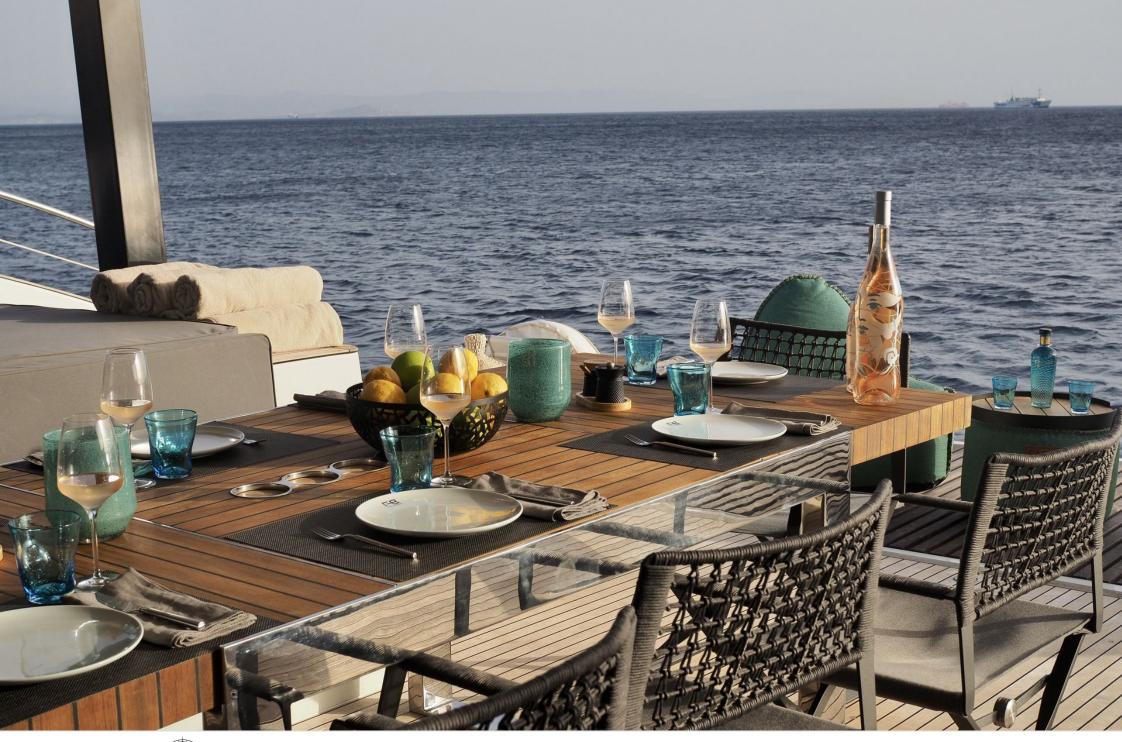

°.....

Crew **3** 

Cabins **5** 

Length Guests Guests 18.30m 60.04 ft. 10



#### S/Y FEEL THE BLUE



## S/Y FEEL THE BLUE

| Barbecue       | <del>آي</del><br>Fridge | ©©<br>© .:<br>Kitchen                    | Microwave    | آياً<br>Shower |
|----------------|-------------------------|------------------------------------------|--------------|----------------|
| Sunbeds        | Toilet                  | ی کی | Banana       | Donuts         |
| ,公式<br>Jacuzzi | Paddle Board            | Snorkeling Gear                          | Sound System | Television     |
| Tender         | (E)<br>(E)<br>Wakeboard | Scubadiving                              |              |                |







# EXTERIOR DESIGN













# INTERIOR DESIGN









## GALLERY LIFESTYLE









## Specifications

| E Low rate per day 5 833 €                                                                              |                      |         | €                  | High rate per day<br>7 000€                                                                             |                                                 |    |
|---------------------------------------------------------------------------------------------------------|----------------------|---------|--------------------|---------------------------------------------------------------------------------------------------------|-------------------------------------------------|----|
| Summer low rate per week<br>38 000 €                                                                    |                      |