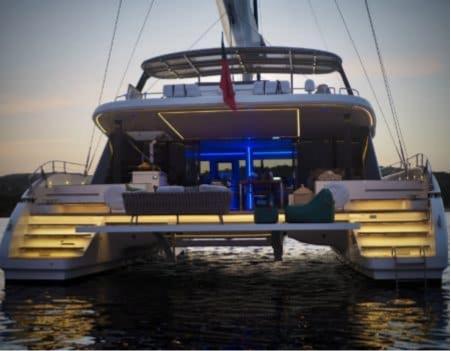

°.....

Crew **3** 

Cabins **5** 

Length Guests Guests 18.30m 60.04 ft. 10



#### S/Y FEEL THE BLUE



## S/Y FEEL THE BLUE

| Barbecue       | <del>آي</del><br>Fridge | ©©<br>© .:<br>Kitchen                    | Microwave    | آياً<br>Shower |
|----------------|-------------------------|------------------------------------------|--------------|----------------|
| Sunbeds        | Toilet                  | ی کی | Banana       | Donuts         |
| ,公式<br>Jacuzzi | Paddle Board            | Snorkeling Gear                          | Sound System | Television     |
| Tender         | (E)<br>(E)<br>Wakeboard | Scubadiving                              |              |                |







# EXTERIOR DESIGN













# INTERIOR DESIGN









## GALLERY LIFESTYLE









## Specifications

| E Low rate per day 5 833 €                                                                              |                      |         | €                  | High rate per day<br>7 000€                                                                             |                                                 |    |
|---------------------------------------------------------------------------------------------------------|----------------------|---------|--------------------|---------------------------------------------------------------------------------------------------------|-------------------------------------------------|----|
| Summer low rate per week<br>38 000 €