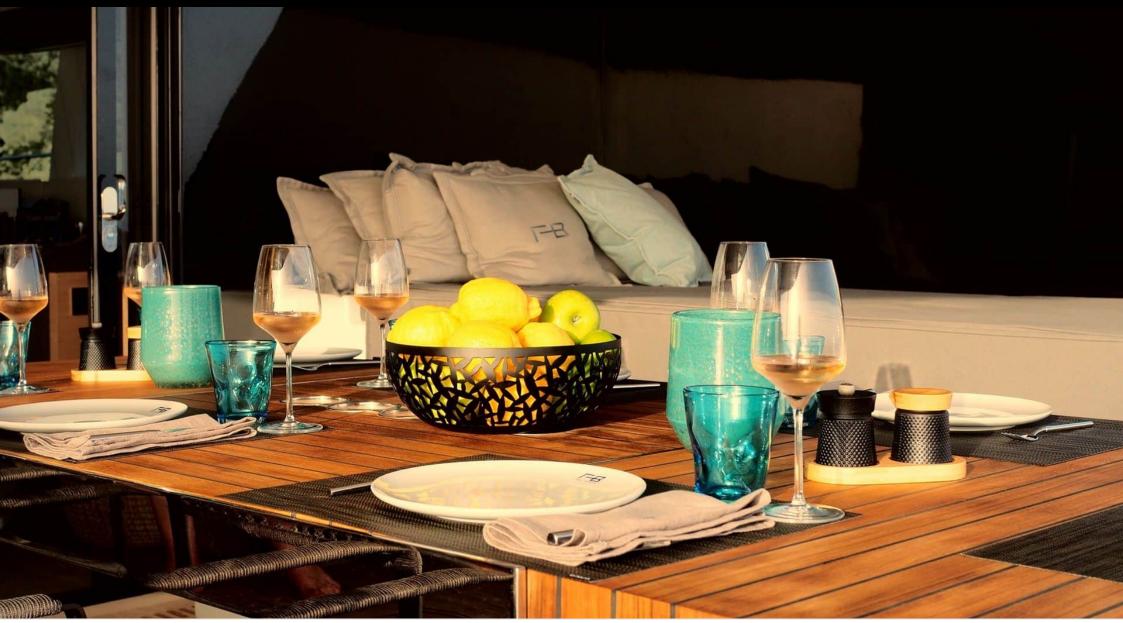

°.....

Crew **3** 

Cabins **5** 

Length Guests Guests 18.30m 60.04 ft. 10



#### S/Y FEEL THE BLUE



## S/Y FEEL THE BLUE

| Barbecue       | <del>آي</del><br>Fridge | ©©<br>© .:<br>Kitchen                    | Microwave    | آياً<br>Shower |
|----------------|-------------------------|------------------------------------------|--------------|----------------|
| Sunbeds        | Toilet                  | ی کی | Banana       | Donuts         |
| ,公式<br>Jacuzzi | Paddle Board            | Snorkeling Gear                          | Sound System | Television     |
| Tender         | (E)<br>(E)<br>Wakeboard | Scubadiving                              |              |                |







# EXTERIOR DESIGN













# INTERIOR DESIGN









## GALLERY LIFESTYLE









## Specifications

| E Low rate per day 5 833 €                                                                              |                      |         | €                  | High rate per day<br>7 000€                                                                             |                                                 |    |
|---------------------------------------------------------------------------------------------------------|----------------------|---------|--------------------|---------------------------------------------------------------------------------------------------------|-------------------------------------------------|----|
| Summer low rate per week<br>38 000 €                                                                    |