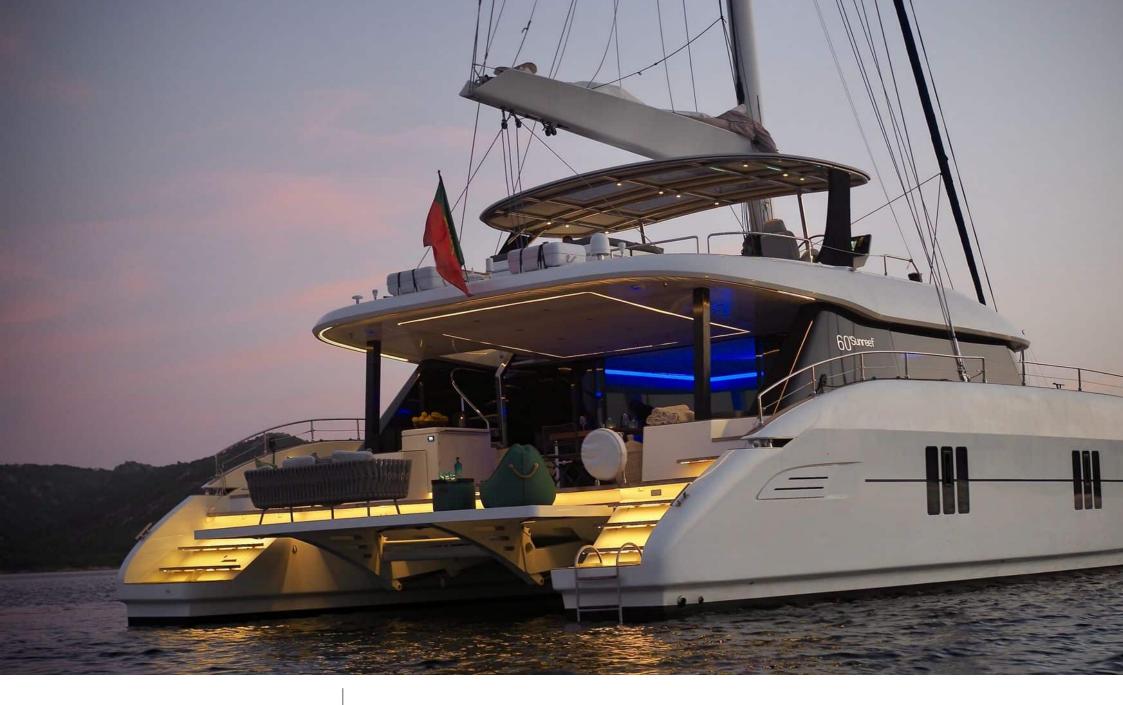

°.....

Crew **3** 

Cabins **5** 

Length Guests Guests 18.30m 60.04 ft. 10



#### S/Y FEEL THE BLUE



## S/Y FEEL THE BLUE

| Barbecue       | <del>آي</del><br>Fridge | ©©<br>© .:<br>Kitchen                    | Microwave    | آياً<br>Shower |
|----------------|-------------------------|------------------------------------------|--------------|----------------|
| Sunbeds        | Toilet                  | ی کی | Banana       | Donuts         |
| ,公式<br>Jacuzzi | Paddle Board            | Snorkeling Gear                          | Sound System | Television     |
| Tender         | (E)<br>(E)<br>Wakeboard | Scubadiving                              |              |                |







# EXTERIOR DESIGN













# INTERIOR DESIGN









## GALLERY LIFESTYLE









## Specific