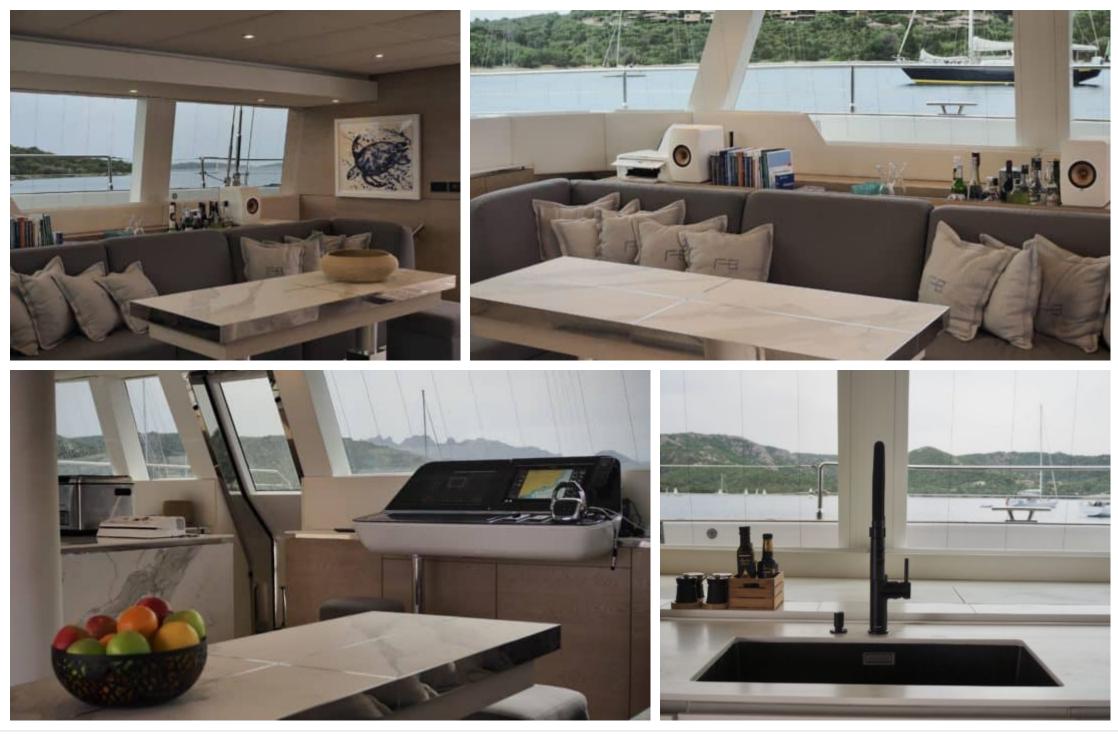

°.....

Crew **3** 

Cabins **5** 

Length Guests Guests 18.30m 60.04 ft. 10



#### S/Y FEEL THE BLUE



## S/Y FEEL THE BLUE

| Barbecue       | <del>آي</del><br>Fridge | ©©<br>© .:<br>Kitchen                    | Microwave    | آياً<br>Shower |
|----------------|-------------------------|------------------------------------------|--------------|----------------|
| Sunbeds        | Toilet                  | ی کی | Banana       | Donuts         |
| ,公式<br>Jacuzzi | Paddle Board            | Snorkeling Gear                          | Sound System | Television     |
| Tender         | (E)<br>(E)<br>Wakeboard | Scubadiving                              |              |                |







# EXTERIOR DESIGN













# INTERIOR DESIGN









## GALLERY LIFESTYLE









## Specifications

| E Low rate per day 5 833 €                                                                              |                      |         | €                  | High rate per day<br>7 000€                                                                             |                                                 |    |
|---------------------------------------------------------------------------------------------------------|----------------------|---------|--------------------|---------------------------------------------------------------------------------------------------------|-------------------------------------------------|----|
| Summer low rate per week<br>38 000 €