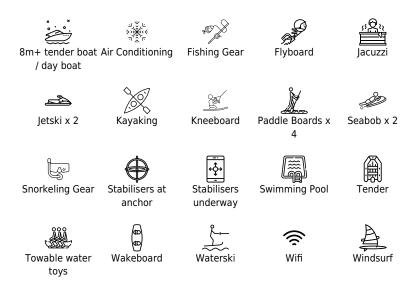

Cabins **15** 



#### M/Y MARQUISE







Scubadiving







### EXTERIOR DESIGN





Interior design Exterior design Gallery lifestyle Specifications Features













## INTERIOR DESIGN





















# GALLERY LIFESTYLE









Interior design Exterior design Gallery lifestyle Specifications Features

### Specifications

| €                                                         | Summer low rate per week<br>550 000 €   |                       |  |                                          | €                                                                                                    | Summer high rate per week<br>550 000 € |                    |              |
|-----------------------------------------------------------|-----------------------------------------|-----------------------|--|---------------