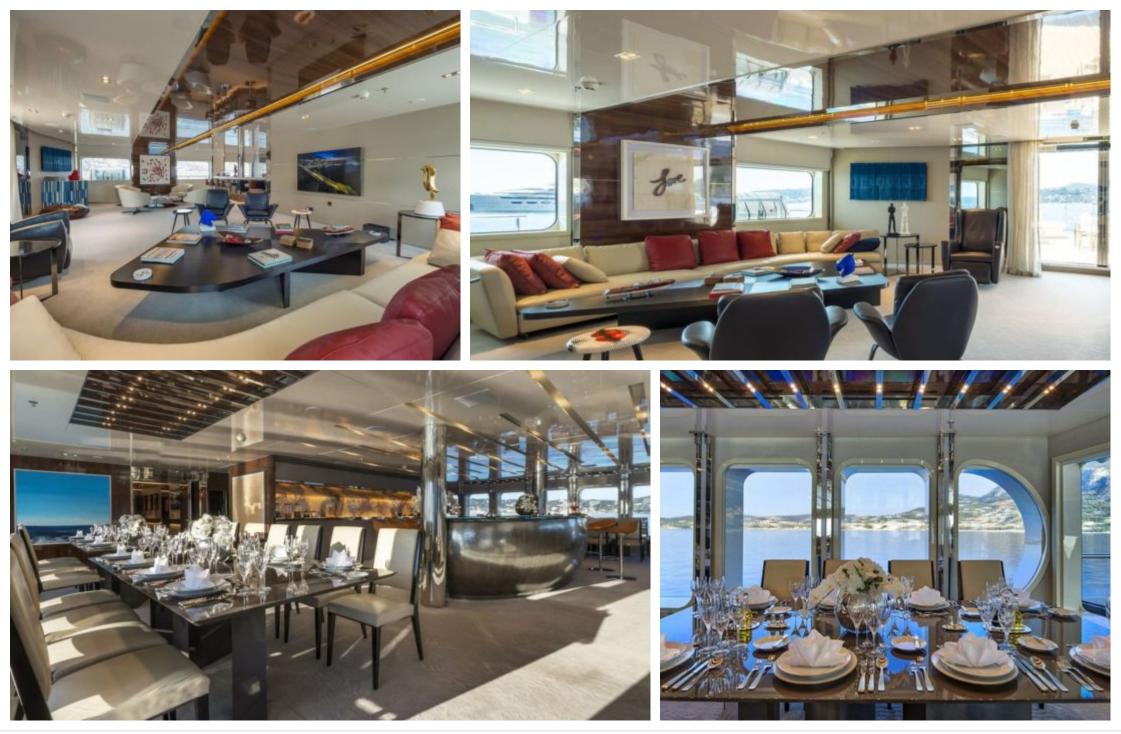

Cabins **15** 



#### M/Y MARQUISE







Scubadiving







### EXTERIOR DESIGN





Interior design Exterior design Gallery lifestyle Specifications Features













## INTERIOR DESIGN





















# GALLERY LIFESTYLE









Interior design Exterior design Gallery lifestyle Specifications Features

### Specifications

| €                                                         | Summer low rate per week<br>550 000 €   |                       |  |                                          | €                                                                                                    | Summer high rate per week<br>550 000 € |                    |              |
|-----------------------------------------------------------|-----------------------------------------|-----------------------|--|------------------------------------------|------------------------------------------------------------------------------------------------------|------------------------------