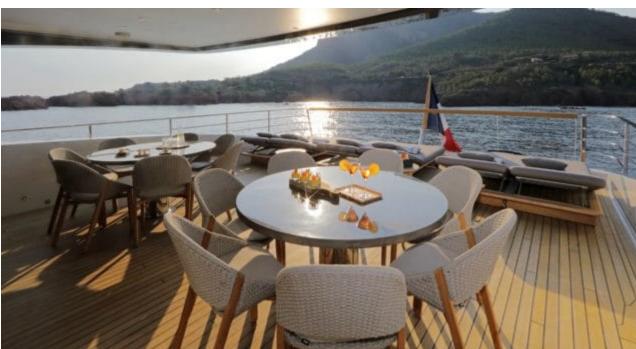

Crew **7** 



### M/Y X











8m+ tender boat Air Conditioning / day boat

<u></u>

Jetski









anchor

















# EXTERIOR DESIGN





Features











# INTERIOR DESIGN





















Features



# GALLERY LIFESTYLE



















### Specifications



Summer low rate per week 190 000 €



Summer high rate per week 195 000 €



Winter low rate per week 190 000 €



Winter high rate per week 195 000 €



Builder Sanlorenzo



Year built 2016



Year refit 2019



Length 42.78 m



Guests Cruising



Cabins

Winter Cruising Area(s)

Corsica - Sardinia, French Riviera, West Mediterranean

Summer Cruising Area(s)

Corsica - Sardinia, French Riviera, West Mediterranean

Crew

Max speed 15 knots Cruising speed 11 knots

Fuel consumption 250 L/H

Type of cabins

4 (4 x Double, 2 x Twin)