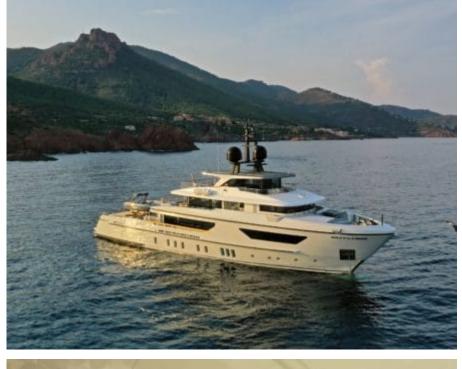

# EXTERIOR DESIGN

Features

Length 42.78 m

Guests Cruising

Cabins

Winter Cruising Area(s)

Corsica - Sardinia, French Riviera, West Mediterranean

Summer Cruising Area(s)

Corsica - Sardinia, French Riviera, West Mediterranean

Crew