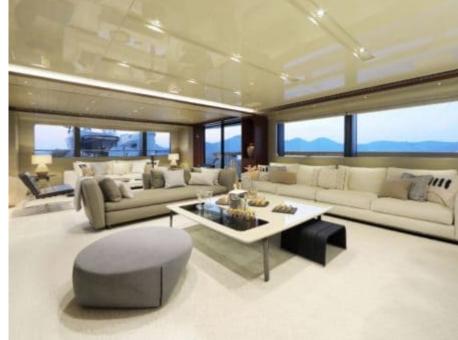

Crew **7** 



### M/Y X











8m+ tender boat Air Conditioning / day boat

<u></u>

Jetski









anchor

















# EXTERIOR DESIGN





Features











# INTERIOR DESIGN





















Features



# GALLERY LIFESTYLE



















### Specifications



Summer low rate per week 190 000 €



Summer high rate per week 195 000 €



Winter low rate per week 190 000 €



Winter high rate per week 195 000 €



Builder Sanlorenzo



Year built 2016



Year refit 2019



Length 42.78 m



Guests Cruising



Cabins

Winter Cruising Area(s)

Corsica - Sardinia, French Riviera, West Mediterranean

Summer Cruising Area(s)

Corsica - Sardinia, French Riviera, West Mediterranean

Crew

Max speed 15 knots Cruising speed 11 knots

Fuel consumption 250 L/H

Type of cabins

4 (4 x Double, 2 x Twin)