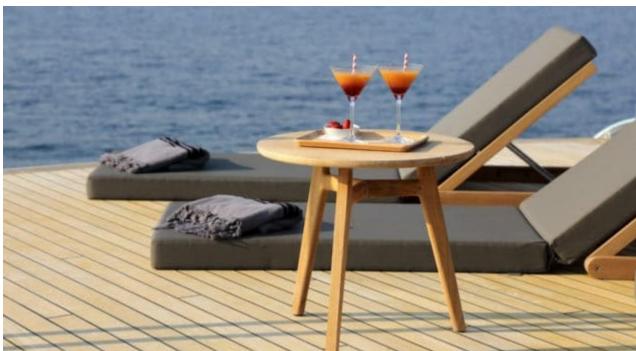

Crew **7** 



### M/Y X











8m+ tender boat Air Conditioning / day boat

<u></u>

Jetski









anchor

















# EXTERIOR DESIGN





Features











# INTERIOR DESIGN





















Features



# GALLERY LIFESTYLE



















### Specifications



Summer low rate per week 190 000 €



Summer high rate per week 195 000 €



Winter low rate per week 190 000 €



Winter high rate per week 195 000 €



Builder Sanlorenzo



Year built 2016



Year refit 2019



Length 42.78 m



Guests Cruising



Cabins

Winter Cruising Area(s)

Corsica - Sardinia, French Riviera, West Mediterranean

Summer Cruising Area(s)

Corsica - Sardinia, French Riviera, West Mediterranean

Crew

Max speed 15 knots Cruising speed 11 knots

Fuel consumption 250 L/H

Type of cabins

4 (4 x Double, 2 x Twin)