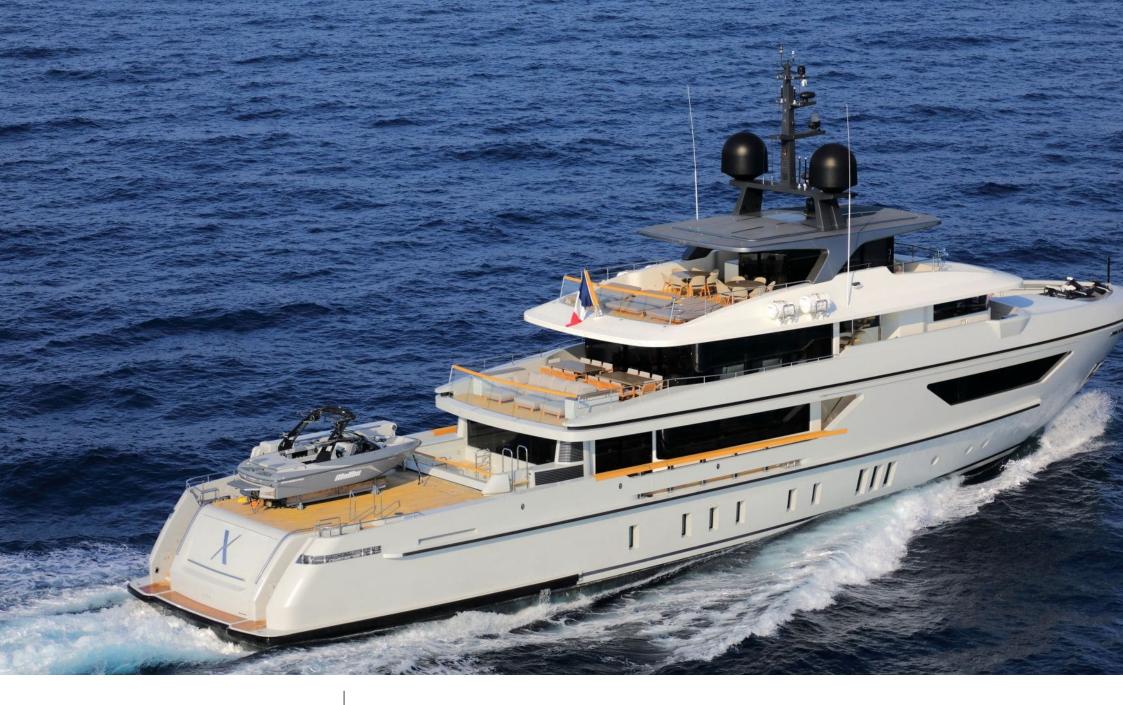

### M/Y X

8m+ tender boat Air Conditioning / day boat

<u></u>

Jetski

anchor

Length 42.78 m

Guests Cruising

Cabins

Winter Cruising Area(s)

Corsica - Sardinia, French Riviera, West Mediterranean

Summer Cruising Area(s)

Corsica - Sardinia, French Riviera, West Mediterranean

Crew