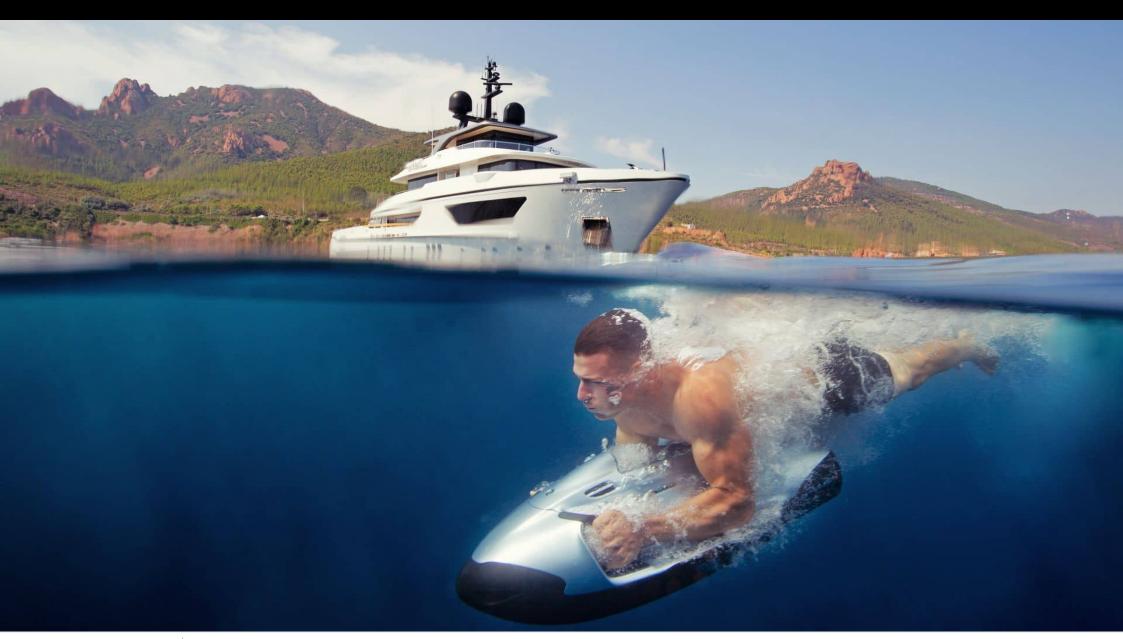

Crew **7** 



### M/Y X











8m+ tender boat Air Conditioning / day boat

<u></u>

Jetski









anchor

















# EXTERIOR DESIGN





Features











# INTERIOR DESIGN





















Features



# GALLERY LIFESTYLE



















### Specifications



Summer low rate per week 190 000 €



Summer high rate per week 195 000 €



Winter low rate per week 190 000 €



Winter high rate per week 195 000 €



Builder Sanlorenzo



Year built 2016



Year refit 2019



Length 42.78 m



Guests Cruising



Cabins

Winter Cruising Area(s)

Corsica - Sardinia, French Riviera, West Mediterranean

Summer Cruising Area(s)

Corsica - Sardinia, French Riviera, West Mediterranean

Crew

Max speed 15 knots Cruising speed 11 knots

Fuel consumption 250 L/H

Type of cabins

4 (4 x Double, 2 x Twin)