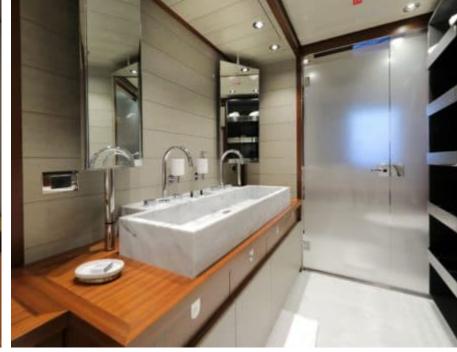

Crew **7** 



### M/Y X











8m+ tender boat Air Conditioning / day boat

<u></u>

Jetski









anchor

















# EXTERIOR DESIGN





Features











# INTERIOR DESIGN





















Features



# GALLERY LIFESTYLE



















### Specifications



Summer low rate per week 190 000 €



Summer high rate per week 195 000 €



Winter low rate per week 190 000 €



Winter high rate per week 195 000 €



Builder Sanlorenzo



Year built 2016



Year refit 2019



Length 42.78 m



Guests Cruising



Cabins

Winter Cruising Area(s)

Corsica - Sardinia, French Riviera, West Mediterranean

Summer Cruising Area(s)

Corsica - Sardinia, French Riviera, West Mediterranean

Crew

Max speed 15 knots Cruising speed 11 knots

Fuel consumption 250 L/H

Type of cabins

4 (4 x Double, 2 x Twin)