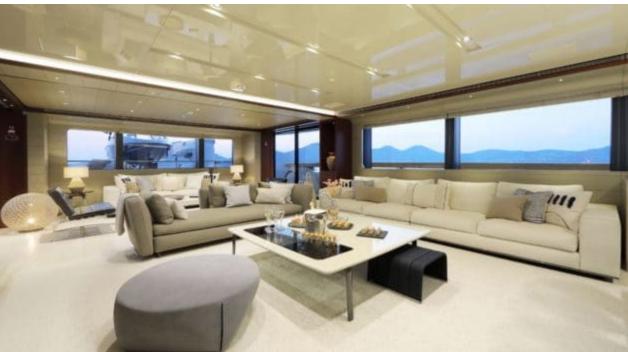

Crew **7** 



### M/Y X











8m+ tender boat Air Conditioning / day boat

<u></u>

Jetski









anchor

















# EXTERIOR DESIGN





Features











# INTERIOR DESIGN





















Features



# GALLERY LIFESTYLE



















### Specifications



Summer low rate per week 190 000 €



Summer high rate per week 195 000 €



Winter low rate per week 190 000 €



Winter high rate per week 195 000 €



Builder Sanlorenzo



Year built 2016



Year refit 2019



Length 42.78 m



Guests Cruising



Cabins

Winter Cruising Area(s)

Corsica - Sardinia, French Riviera, West Mediterranean

Summer Cruising Area(s)

Corsica - Sardinia, French Riviera, West Mediterranean

Crew

Max speed 15 knots Cruising speed 11 knots

Fuel consumption 250 L/H

Type of cabins

4 (4 x Double, 2 x Twin)