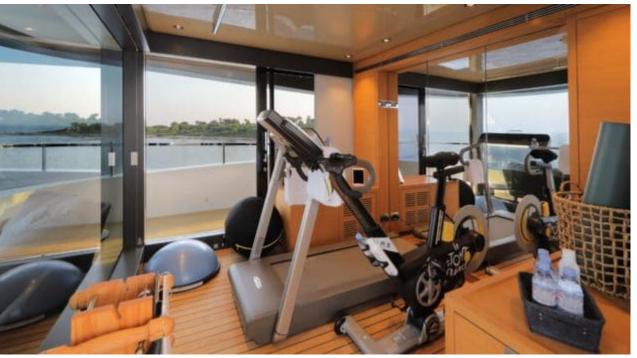

Crew **7** 



### M/Y X











8m+ tender boat Air Conditioning / day boat

<u></u>

Jetski









anchor

















# EXTERIOR DESIGN





Features











# INTERIOR DESIGN





















Features



# GALLERY LIFESTYLE



















### Specifications



Summer low rate per week 190 000 €



Summer high rate per week 195 000 €



Winter low rate per week 190 000 €



Winter high rate per week 195 000 €



Builder Sanlorenzo



Year built 2016



Year refit 2019



Length 42.78 m



Guests Cruising



Cabins

Winter Cruising Area(s)

Corsica - Sardinia, French Riviera, West Mediterranean

Summer Cruising Area(s)

Corsica - Sardinia, French Riviera, West Mediterranean

Crew

Max speed 15 knots Cruising speed 11 knots

Fuel consumption 250 L/H

Type of cabins

4 (4 x Double, 2 x Twin)