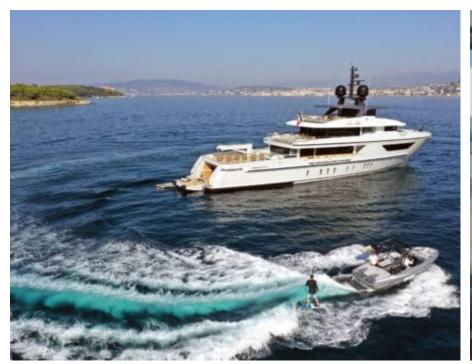

Crew **7** 



### M/Y X











8m+ tender boat Air Conditioning / day boat

<u></u>

Jetski









anchor

















# EXTERIOR DESIGN





Features











# INTERIOR DESIGN





















Features



# GALLERY LIFESTYLE



















### Specifications



Summer low rate per week 190 000 €



Summer high rate per week 195 000 €



Winter low rate per week 190 000 €



Winter high rate per week 195 000 €



Builder Sanlorenzo



Year built 2016



Year refit 2019



Length 42.78 m



Guests Cruising



Cabins

Winter Cruising Area(s)

Corsica - Sardinia, French Riviera, West Mediterranean

Summer Cruising Area(s)

Corsica - Sardinia, French Riviera, West Mediterranean

Crew

Max speed 15 knots Cruising speed 11 knots

Fuel consumption 250 L/H

Type of cabins

4 (4 x Double, 2 x Twin)