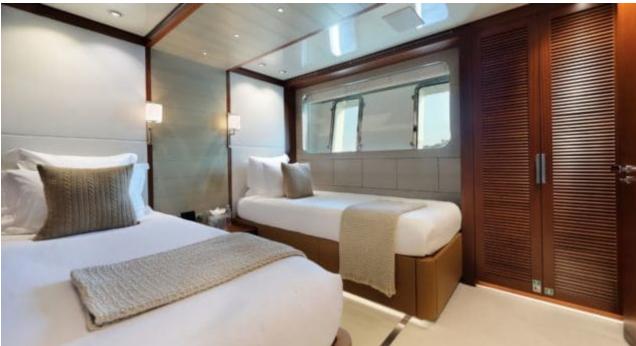

Crew **7** 



### M/Y X











8m+ tender boat Air Conditioning / day boat

<u></u>

Jetski









anchor

















# EXTERIOR DESIGN





Features











# INTERIOR DESIGN





















Features



# GALLERY LIFESTYLE



















### Specifications



Summer low rate per week 190 000 €



Summer high rate per week 195 000 €



Winter low rate per week 190 000 €



Winter high rate per week 195 000 €



Builder Sanlorenzo



Year built 2016



Year refit 2019



Length 42.78 m



Guests Cruising



Cabins

Winter Cruising Area(s)

Corsica - Sardinia, French Riviera, West Mediterranean

Summer Cruising Area(s)

Corsica - Sardinia, French Riviera, West Mediterranean

Crew

Max speed 15 knots Cruising speed 11 knots

Fuel consumption 250 L/H

Type of cabins

4 (4 x Double, 2 x Twin)