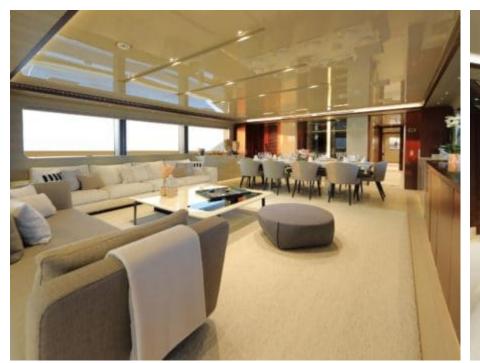

Crew **7** 



### M/Y X











8m+ tender boat Air Conditioning / day boat

<u></u>

Jetski









anchor

















# EXTERIOR DESIGN





Features











# INTERIOR DESIGN





















Features



# GALLERY LIFESTYLE



















### Specifications



Summer low rate per week 190 000 €



Summer high rate per week 195 000 €



Winter low rate per week 190 000 €



Winter high rate per week 195 000 €



Builder Sanlorenzo



Year built 2016



Year refit 2019



Length 42.78 m



Guests Cruising



Cabins

Winter Cruising Area(s)

Corsica - Sardinia, French Riviera, West Mediterranean

Summer Cruising Area(s)

Corsica - Sardinia, French Riviera, West Mediterranean

Crew

Max speed 15 knots Cruising speed 11 knots

Fuel consumption 250 L/H

Type of cabins

4 (4 x Double, 2 x Twin)