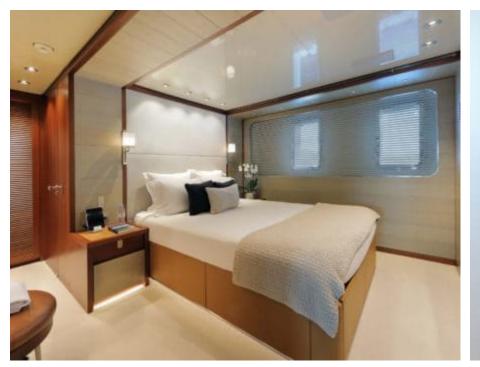

Crew **7** 



### M/Y X











8m+ tender boat Air Conditioning / day boat

<u></u>

Jetski









anchor

















# EXTERIOR DESIGN





Features











# INTERIOR DESIGN





















Features



# GALLERY LIFESTYLE



















### Specifications



Summer low rate per week 190 000 €



Summer high rate per week 195 000 €



Winter low rate per week 190 000 €



Winter high rate per week 195 000 €



Builder Sanlorenzo



Year built 2016



Year refit 2019



Length 42.78 m



Guests Cruising



Cabins

Winter Cruising Area(s)

Corsica - Sardinia, French Riviera, West Mediterranean

Summer Cruising Area(s)

Corsica - Sardinia, French Riviera, West Mediterranean

Crew

Max speed 15 knots Cruising speed 11 knots

Fuel consumption 250 L/H

Type of cabins

4 (4 x Double, 2 x Twin)