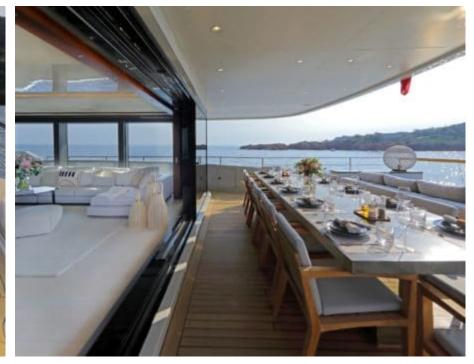

Crew **7** 



### M/Y X











8m+ tender boat Air Conditioning / day boat

<u></u>

Jetski









anchor

















# EXTERIOR DESIGN





Features











# INTERIOR DESIGN





















Features



# GALLERY LIFESTYLE



















### Specifications



Summer low rate per week 190 000 €



Summer high rate per week 195 000 €



Winter low rate per week 190 000 €



Winter high rate per week 195 000 €



Builder Sanlorenzo



Year built 2016



Year refit 2019



Length 42.78 m



Guests Cruising



Cabins

Winter Cruising Area(s)

Corsica - Sardinia, French Riviera, West Mediterranean

Summer Cruising Area(s)

Corsica - Sardinia, French Riviera, West Mediterranean

Crew

Max speed 15 knots Cruising speed 11 knots

Fuel consumption 250 L/H

Type of cabins

4 (4 x Double, 2 x Twin)