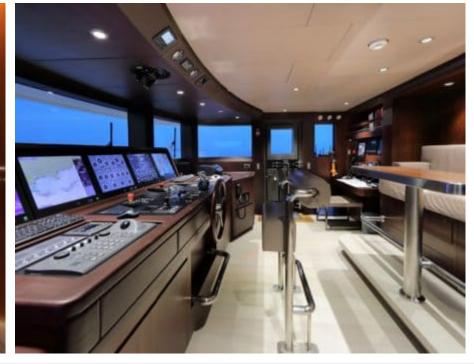

Crew **7** 



### M/Y X











8m+ tender boat Air Conditioning / day boat

<u></u>

Jetski









anchor

















# EXTERIOR DESIGN





Features











# INTERIOR DESIGN





















Features



# GALLERY LIFESTYLE



















### Specifications



Summer low rate per week 190 000 €



Summer high rate per week 195 000 €



Winter low rate per week 190 000 €



Winter high rate per week 195 000 €



Builder Sanlorenzo



Year built 2016



Year refit 2019



Length 42.78 m



Guests Cruising



Cabins

Winter Cruising Area(s)

Corsica - Sardinia, French Riviera, West Mediterranean

Summer Cruising Area(s)

Corsica - Sardinia, French Riviera, West Mediterranean

Crew

Max speed 15 knots Cruising speed 11 knots

Fuel consumption 250 L/H

Type of cabins

4 (4 x Double, 2 x Twin)