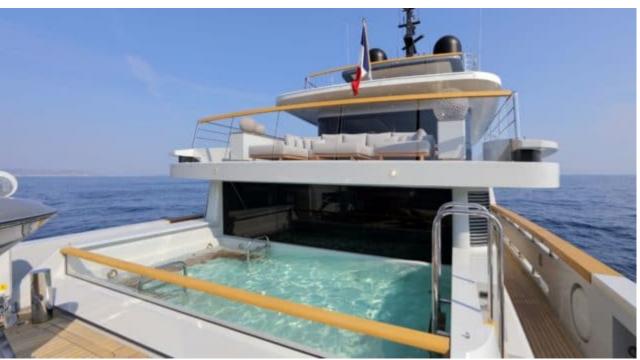

Crew **7** 



### M/Y X











8m+ tender boat Air Conditioning / day boat

<u></u>

Jetski









anchor

















# EXTERIOR DESIGN





Features











# INTERIOR DESIGN





















Features



# GALLERY LIFESTYLE



















### Specifications



Summer low rate per week 190 000 €



Summer high rate per week 195 000 €



Winter low rate per week 190 000 €



Winter high rate per week 195 000 €



Builder Sanlorenzo



Year built 2016



Year refit 2019



Length 42.78 m



Guests Cruising



Cabins

Winter Cruising Area(s)

Corsica - Sardinia, French Riviera, West Mediterranean

Summer Cruising Area(s)

Corsica - Sardinia, French Riviera, West Mediterranean

Crew

Max speed 15 knots Cruising speed 11 knots

Fuel consumption 250 L/H

Type of cabins

4 (4 x Double, 2 x Twin)