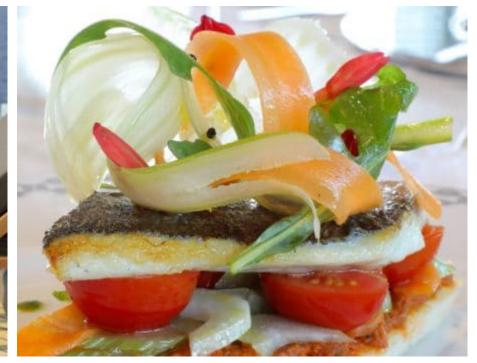

Crew **7** 



### M/Y X











8m+ tender boat Air Conditioning / day boat

<u></u>

Jetski









anchor

















# EXTERIOR DESIGN





Features











# INTERIOR DESIGN





















Features



# GALLERY LIFESTYLE



















### Specifications



Summer low rate per week 190 000 €



Summer high rate per week 195 000 €



Winter low rate per week 190 000 €



Winter high rate per week 195 000 €



Builder Sanlorenzo



Year built 2016



Year refit 2019



Length 42.78 m



Guests Cruising



Cabins

Winter Cruising Area(s)

Corsica - Sardinia, French Riviera, West Mediterranean

Summer Cruising Area(s)

Corsica - Sardinia, French Riviera, West Mediterranean

Crew

Max speed 15 knots Cruising speed 11 knots

Fuel consumption 250 L/H

Type of cabins

4 (4 x Double, 2 x Twin)