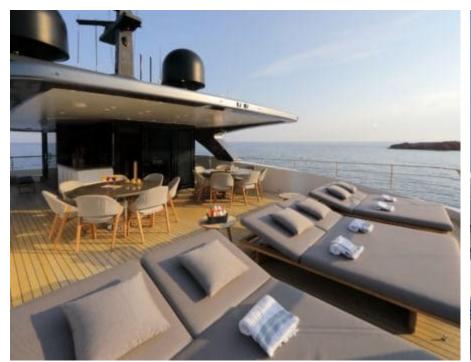

Crew **7** 



### M/Y X











8m+ tender boat Air Conditioning / day boat

<u></u>

Jetski









anchor

















# EXTERIOR DESIGN





Features











# INTERIOR DESIGN





















Features



# GALLERY LIFESTYLE



















### Specifications



Summer low rate per week 190 000 €



Summer high rate per week 195 000 €



Winter low rate per week 190 000 €



Winter high rate per week 195 000 €



Builder Sanlorenzo



Year built 2016



Year refit 2019



Length 42.78 m



Guests Cruising



Cabins

Winter Cruising Area(s)

Corsica - Sardinia, French Riviera, West Mediterranean

Summer Cruising Area(s)

Corsica - Sardinia, French Riviera, West Mediterranean

Crew

Max speed 15 knots Cruising speed 11 knots

Fuel consumption 250 L/H

Type of cabins

4 (4 x Double, 2 x Twin)