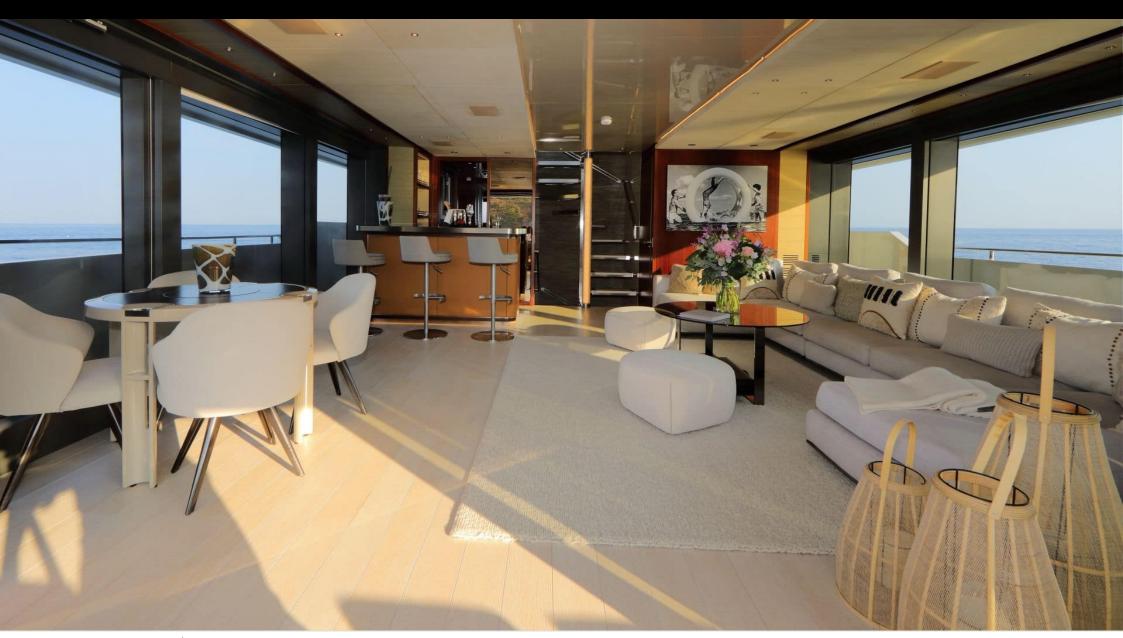

Crew **7** 



### M/Y X











8m+ tender boat Air Conditioning / day boat

<u></u>

Jetski









anchor

















# EXTERIOR DESIGN





Features











# INTERIOR DESIGN





















Features



# GALLERY LIFESTYLE



















### Specifications



Summer low rate per week 190 000 €



Summer high rate per week 195 000 €



Winter low rate per week 190 000 €



Winter high rate per week 195 000 €



Builder Sanlorenzo



Year built 2016



Year refit 2019



Length 42.78 m



Guests Cruising



Cabins

Winter Cruising Area(s)

Corsica - Sardinia, French Riviera, West Mediterranean

Summer Cruising Area(s)

Corsica - Sardinia, French Riviera, West Mediterranean

Crew

Max speed 15 knots Cruising speed 11 knots

Fuel consumption 250 L/H

Type of cabins

4 (4 x Double, 2 x Twin)