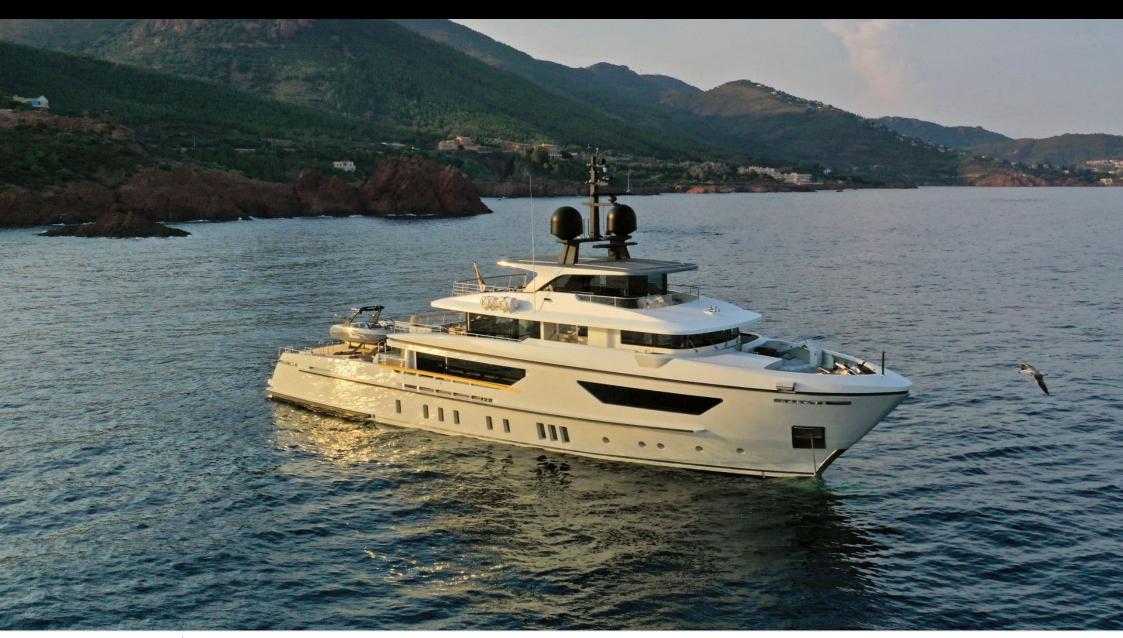

### M/Y X

8m+ tender boat Air Conditioning / day boat

<u></u>

Jetski

anchor

### Specifications

Summer low rate per week 190 000 €

Summer high rate per week 195 000 €

Winter low rate per week 190 000 €

Winter high rate per week 195 000 €

Builder Sanlorenzo

Year built 2016

Year refit 2019

Length 42.78 m

Guests Cruising

Cabins

Winter Cruising Area(s)

Corsica - Sardinia, French Riviera, West Mediterranean

Summer Cruising Area(s)

Corsica - Sardinia, French Riviera, West Mediterranean

Crew

Max speed 15 knots Cruising speed 11 knots

Fuel consumption 250 L/H

Type of cabins

4 (4 x Double, 2 x Twin)