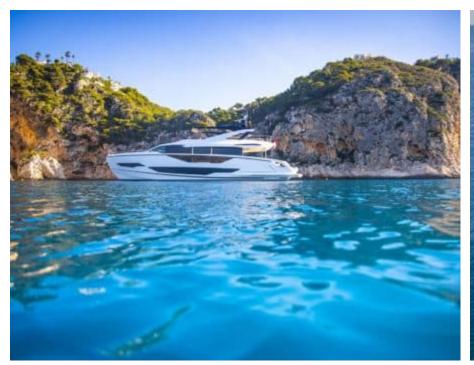

M/YWYLDECREST













## M/Y WYLDECREST

















































# EXTERIOR DESIGN





























### INTERIOR DESIGN























# GALLERY LIFESTYLE









#### Specifications



Low rate per day

12 500 €



High rate per day

13 333 €



Summer low rate per week

75 000 €



Summer high rate per week

80 000 €



Winter low rate per week

75 000 €



Winter high rate per week

75 000 €



Builder

Sunseeker



Year built

2021



Length

26.54 m



**Guests Cruising** 

12



Cabins

6

Winter Cruising Area(s)

French Riviera, West Mediterranean

Summer Cruising Area(s)

Corsica - Sardinia, French Riviera, West Mediterranean

Crew

Max speed 26 knots

Cruising speed 20 knots

Fuel consumption 500 L/Hr

Type of cabins

6 (3 x Double, 1 x Twin)