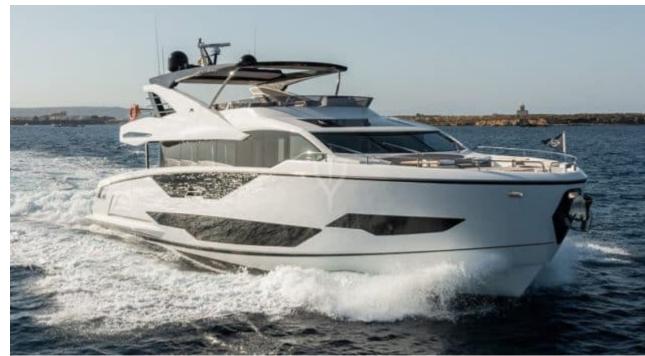

M/YWYLDECREST













## M/Y WYLDECREST

















































# EXTERIOR DESIGN





























### INTERIOR DESIGN























# GALLERY LIFESTYLE









#### Specifications



Low rate per day

12 500 €



High rate per day

13 333 €



Summer low rate per week

75 000 €



Summer high rate per week

80 000 €



Winter low rate per week

75 000 €



Winter high rate per week

75 000 €



Builder

Sunseeker



Year built

2021



Length

26.54 m



**Guests Cruising** 

12



Cabins

6

Winter Cruising Area(s)

French Riviera, West Mediterranean

Summer Cruising Area(s)

Corsica - Sardinia, French Riviera, West Mediterranean

Crew

Max speed 26 knots

Cruising speed 20 knots

Fuel consumption 500 L/Hr

Type of cabins

6 (3 x Double, 1 x Twin)