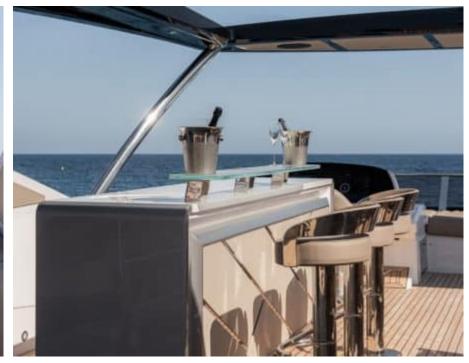

M/YWYLDECREST













## M/Y WYLDECREST

















































# EXTERIOR DESIGN





























### INTERIOR DESIGN























# GALLERY LIFESTYLE









#### Specifications



Low rate per day

12 500 €



High rate per day

13 333 €



Summer low rate per week

75 000 €



Summer high rate per week

80 000 €



Winter low rate per week

75 000 €



Winter high rate per week

75 000 €



Builder

Sunseeker



Year built

2021



Length

26.54 m



**Guests Cruising** 

12



Cabins

6

Winter Cruising Area(s)

French Riviera, West Mediterranean

Summer Cruising Area(s)

Corsica - Sardinia, French Riviera, West Mediterranean

Crew

Max speed 26 knots

Cruising speed 20 knots

Fuel consumption 500 L/Hr

Type of cabins

6 (3 x Double, 1 x Twin)