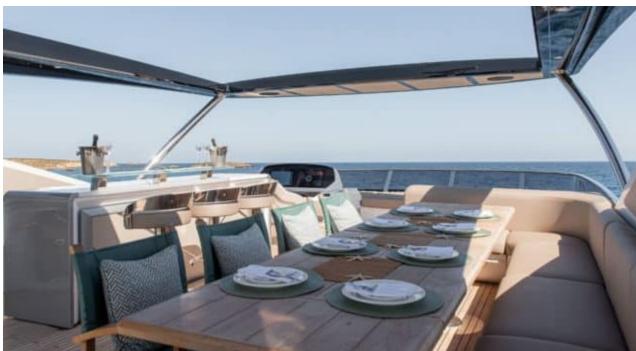

M/YWYLDECREST













## M/Y WYLDECREST

















































# EXTERIOR DESIGN





























### INTERIOR DESIGN























# GALLERY LIFESTYLE









#### Specifications



Low rate per day

12 500 €



High rate per day

13 333 €



Summer low rate per week

75 000 €



Summer high rate per week

80 000 €



Winter low rate per week

75 000 €



Winter high rate per week

75 000 €



Builder

Sunseeker



Year built

2021



Length

26.54 m



**Guests Cruising** 

12



Cabins

6

Winter Cruising Area(s)

French Riviera, West Mediterranean

Summer Cruising Area(s)

Corsica - Sardinia, French Riviera, West Mediterranean

Crew

Max speed 26 knots

Cruising speed 20 knots

Fuel consumption 500 L/Hr

Type of cabins

6 (3 x Double, 1 x Twin)