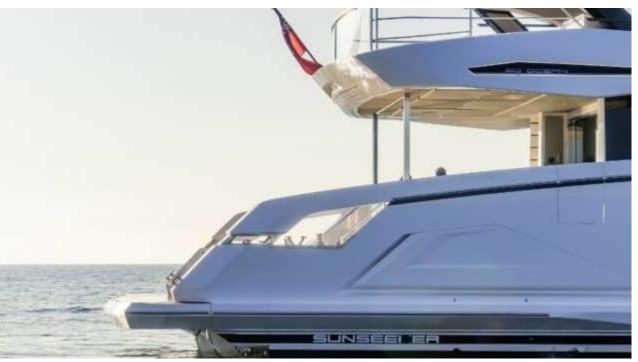

M/YWYLDECREST













## M/Y WYLDECREST

















































# EXTERIOR DESIGN





























### INTERIOR DESIGN























# GALLERY LIFESTYLE









#### Specifications



Low rate per day

12 500 €



High rate per day

13 333 €



Summer low rate per week

75 000 €



Summer high rate per week

80 000 €



Winter low rate per week

75 000 €



Winter high rate per week

75 000 €



Builder

Sunseeker



Year built

2021



Length

26.54 m



**Guests Cruising** 

12



Cabins

6

Winter Cruising Area(s)

French Riviera, West Mediterranean

Summer Cruising Area(s)

Corsica - Sardinia, French Riviera, West Mediterranean

Crew

Max speed 26 knots

Cruising speed 20 knots

Fuel consumption 500 L/Hr

Type of cabins

6 (3 x Double, 1 x Twin)