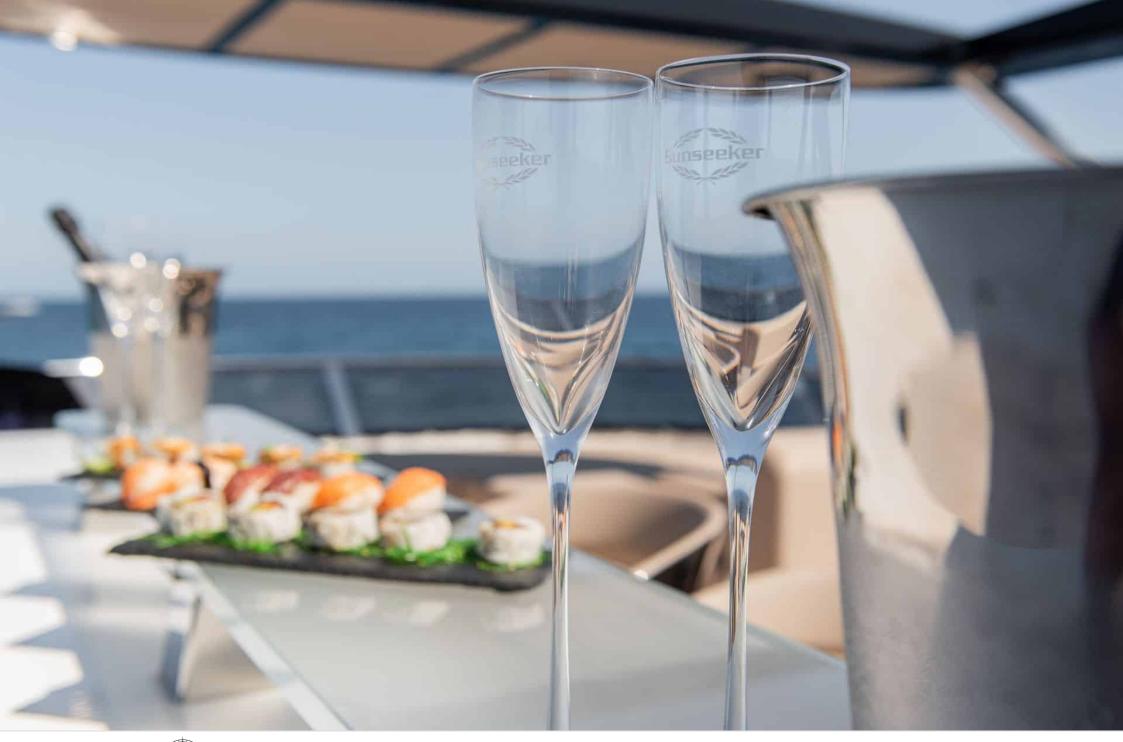

M/YWYLDECREST













## M/Y WYLDECREST

















































# EXTERIOR DESIGN





























### INTERIOR DESIGN























# GALLERY LIFESTYLE









#### Specifications



Low rate per day

12 500 €



High rate per day

13 333 €



Summer low rate per week

75 000 €



Summer high rate per week

80 000 €



Winter low rate per week

75 000 €



Winter high rate per week

75 000 €



Builder

Sunseeker



Year built

2021



Length

26.54 m



**Guests Cruising** 

12



Cabins

6

Winter Cruising Area(s)

French Riviera, West Mediterranean

Summer Cruising Area(s)

Corsica - Sardinia, French Riviera, West Mediterranean

Crew

Max speed 26 knots

Cruising speed 20 knots

Fuel consumption 500 L/Hr

Type of cabins

6 (3 x Double, 1 x Twin)