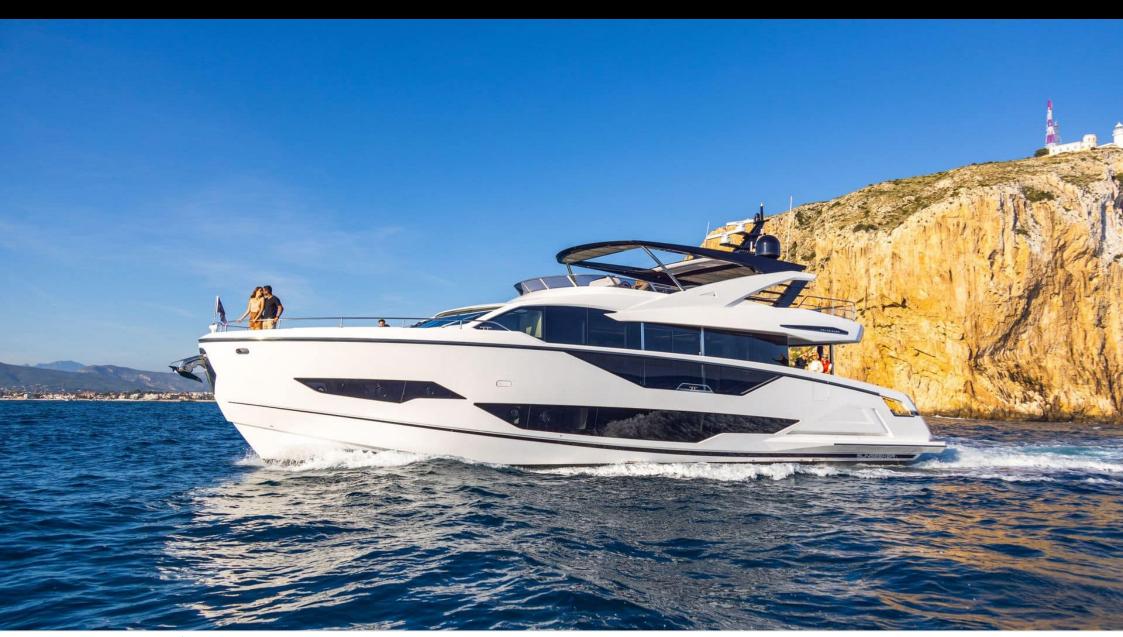

M/YWYLDECREST













## M/Y WYLDECREST

















































# EXTERIOR DESIGN





























### INTERIOR DESIGN























# GALLERY LIFESTYLE









#### Specifications



Low rate per day

12 500 €



High rate per day

13 333 €



Summer low rate per week

75 000 €



Summer high rate per week

80 000 €



Winter low rate per week

75 000 €



Winter high rate per week

75 000 €



Builder

Sunseeker



Year built

2021



Length

26.54 m



**Guests Cruising** 

12



Cabins

6

Winter Cruising Area(s)

French Riviera, West Mediterranean

Summer Cruising Area(s)

Corsica - Sardinia, French Riviera, West Mediterranean

Crew

Max speed 26 knots

Cruising speed 20 knots

Fuel consumption 500 L/Hr

Type of cabins

6 (3 x Double, 1 x Twin)