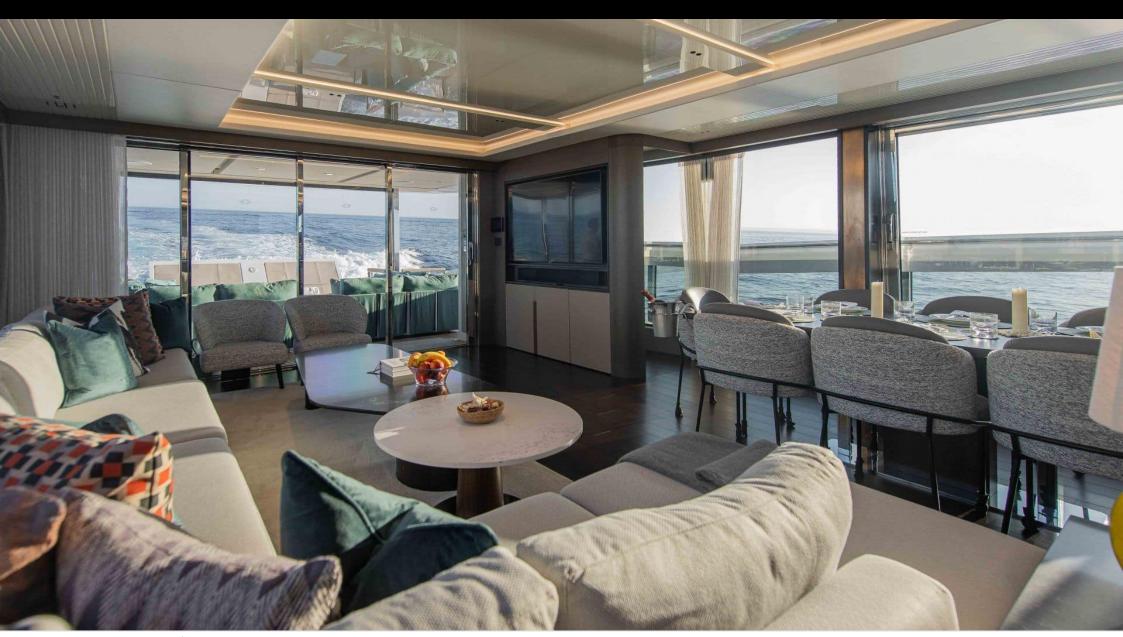

M/YWYLDECREST













## M/Y WYLDECREST

















































# EXTERIOR DESIGN





























### INTERIOR DESIGN























# GALLERY LIFESTYLE









#### Specifications



Low rate per day

12 500 €



High rate per day

13 333 €



Summer low rate per week

75 000 €



Summer high rate per week

80 000 €



Winter low rate per week

75 000 €



Winter high rate per week

75 000 €



Builder

Sunseeker



Year built

2021



Length

26.54 m



**Guests Cruising** 

12



Cabins

6

Winter Cruising Area(s)

French Riviera, West Mediterranean

Summer Cruising Area(s)

Corsica - Sardinia, French Riviera, West Mediterranean

Crew

Max speed 26 knots

Cruising speed 20 knots

Fuel consumption 500 L/Hr

Type of cabins

6 (3 x Double, 1 x Twin)