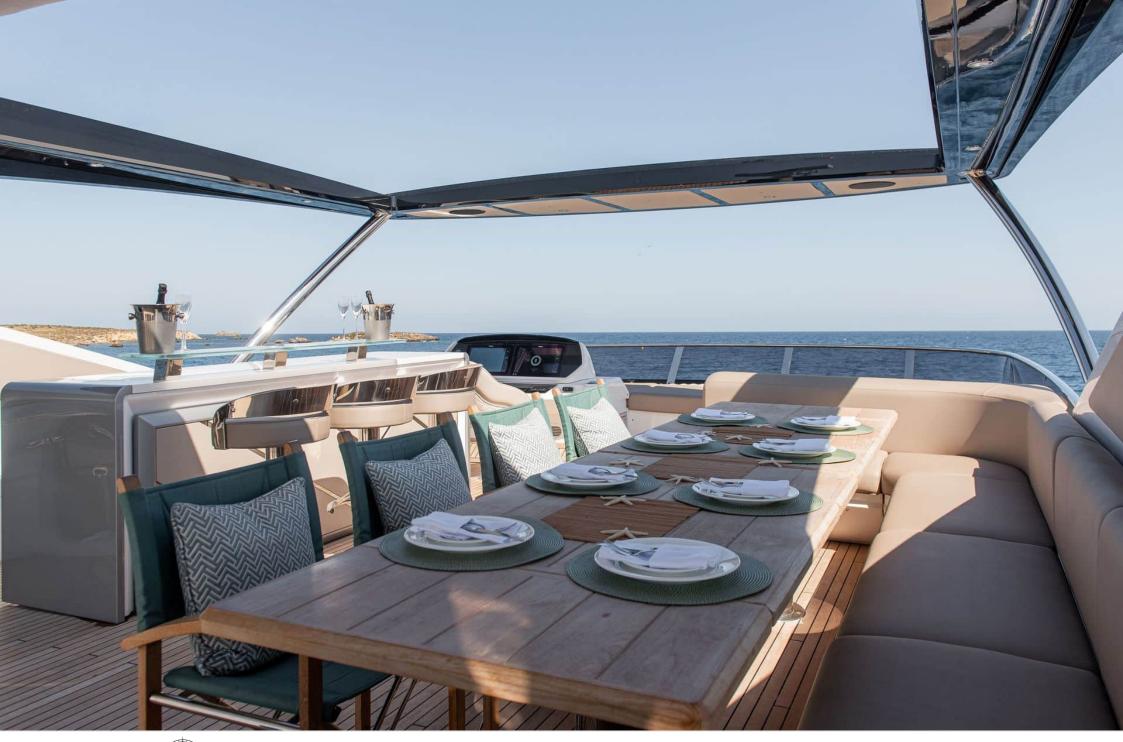

M/YWYLDECREST













## M/Y WYLDECREST

















































# EXTERIOR DESIGN





























### INTERIOR DESIGN























# GALLERY LIFESTYLE









#### Specifications



Low rate per day

12 500 €



High rate per day

13 333 €



Summer low rate per week

75 000 €



Summer high rate per week

80 000 €



Winter low rate per week

75 000 €



Winter high rate per week

75 000 €



Builder

Sunseeker



Year built

2021



Length

26.54 m



**Guests Cruising** 

12



Cabins

6

Winter Cruising Area(s)

French Riviera, West Mediterranean

Summer Cruising Area(s)

Corsica - Sardinia, French Riviera, West Mediterranean

Crew

Max speed 26 knots

Cruising speed 20 knots

Fuel consumption 500 L/Hr

Type of cabins

6 (3 x Double, 1 x Twin)