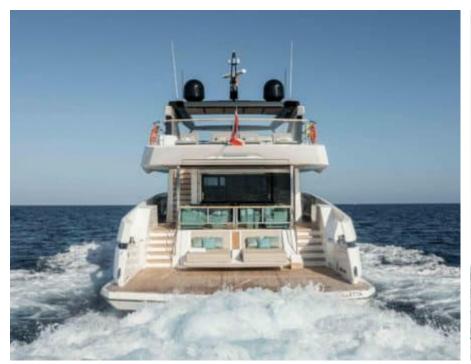

# EXTERIOR DESIGN

2021

Length

26.54 m

**Guests Cruising** 

12

Cabins

6

Winter Cruising Area(s)