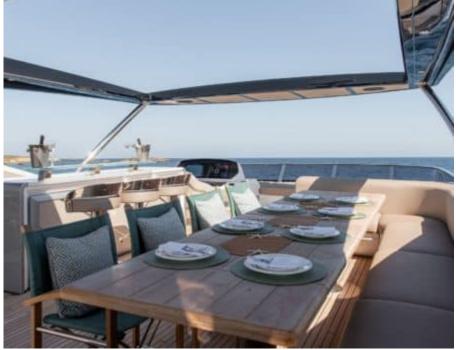

M/YWYLDECREST













## M/Y WYLDECREST

















































# EXTERIOR DESIGN





























### INTERIOR DESIGN























# GALLERY LIFESTYLE









#### Specifications



Low rate per day

12 500 €



High rate per day

13 333 €



Summer low rate per week

75 000 €



Summer high rate per week

80 000 €



Winter low rate per week

75 000 €



Winter high rate per week

75 000 €



Builder

Sunseeker



Year built

2021



Length

26.54 m



**Guests Cruising** 

12



Cabins

6

Winter Cruising Area(s)

French Riviera, West Mediterranean

Summer Cruising Area(s)

Corsica - Sardinia, French Riviera, West Mediterranean

Crew

Max speed 26 knots

Cruising speed 20 knots

Fuel consumption 500 L/Hr

Type of cabins

6 (3 x Double, 1 x Twin)