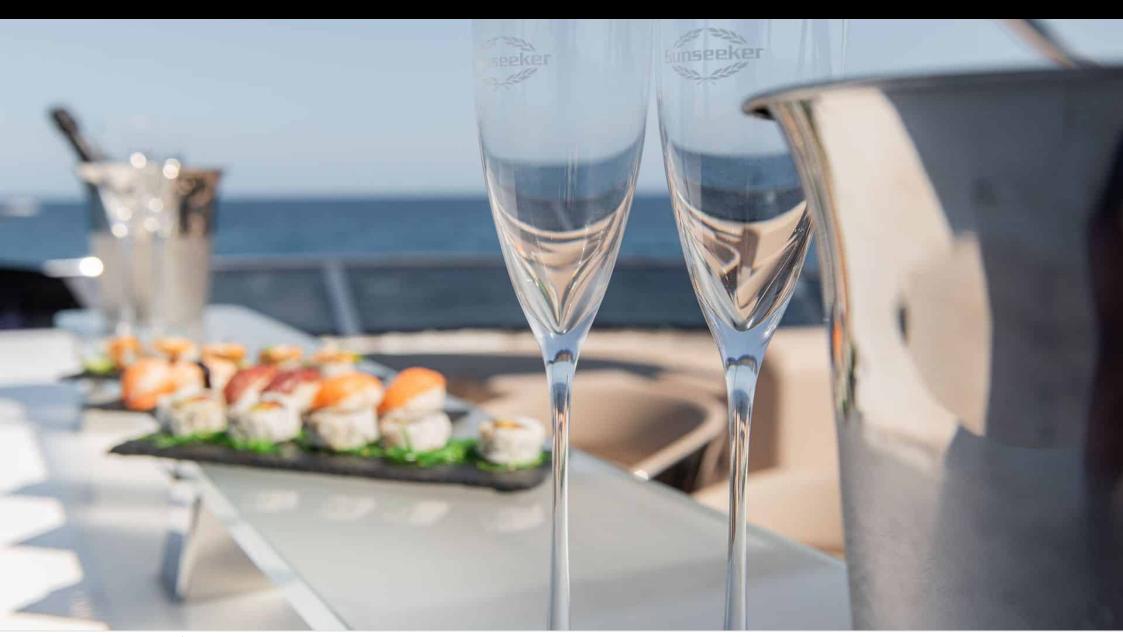

M/YWYLDECREST













## M/Y WYLDECREST

















































# EXTERIOR DESIGN





























### INTERIOR DESIGN























# GALLERY LIFESTYLE









#### Specifications



Low rate per day

12 500 €



High rate per day

13 333 €



Summer low rate per week

75 000 €



Summer high rate per week

80 000 €



Winter low rate per week

75 000 €



Winter high rate per week

75 000 €



Builder

Sunseeker



Year built

2021



Length

26.54 m



**Guests Cruising** 

12



Cabins

6

Winter Cruising Area(s)

French Riviera, West Mediterranean

Summer Cruising Area(s)

Corsica - Sardinia, French Riviera, West Mediterranean

Crew

Max speed 26 knots

Cruising speed 20 knots

Fuel consumption 500 L/Hr

Type of cabins

6 (3 x Double, 1 x Twin)