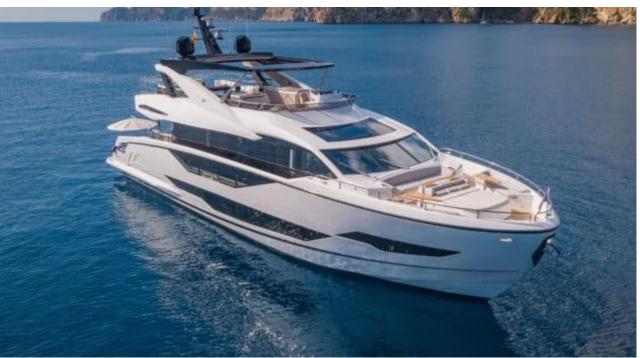

# EXTERIOR DESIGN

#### Specifications

Low rate per day

12 500 €

High rate per day

13 333 €

Summer low rate per week

75 000 €

Summer high rate per week

2021

Length

26.54 m

**Guests Cruising** 

12

Cabins

6

Winter Cruising Area(s)