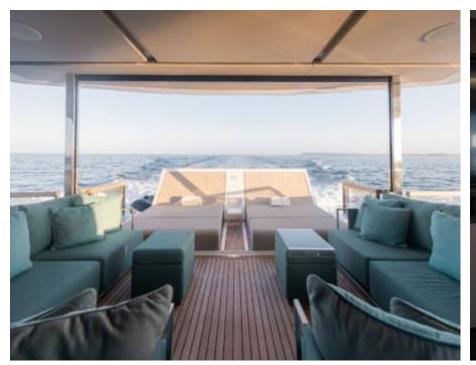

M/YWYLDECREST













## M/Y WYLDECREST

















































# EXTERIOR DESIGN





























### INTERIOR DESIGN























# GALLERY LIFESTYLE









#### Specifications



Low rate per day

12 500 €



High rate per day

13 333 €



Summer low rate per week

75 000 €



Summer high rate per week

80 000 €



Winter low rate per week

75 000 €



Winter high rate per week

75 000 €



Builder

Sunseeker



Year built

2021



Length

26.54 m



**Guests Cruising** 

12



Cabins

6

Winter Cruising Area(s)

French Riviera, West Mediterranean

Summer Cruising Area(s)

Corsica - Sardinia, French Riviera, West Mediterranean

Crew

Max speed 26 knots

Cruising speed 20 knots

Fuel consumption 500 L/Hr

Type of cabins

6 (3 x Double, 1 x Twin)