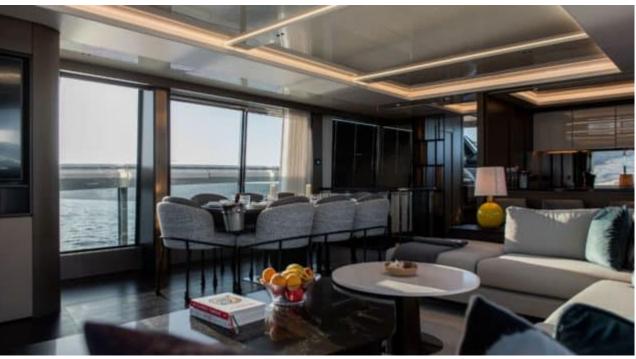

M/YWYLDECREST













## M/Y WYLDECREST

















































# EXTERIOR DESIGN





























### INTERIOR DESIGN























# GALLERY LIFESTYLE









#### Specifications



Low rate per day

12 500 €



High rate per day

13 333 €



Summer low rate per week

75 000 €



Summer high rate per week

80 000 €



Winter low rate per week

75 000 €



Winter high rate per week

75 000 €



Builder

Sunseeker



Year built

2021



Length

26.54 m



**Guests Cruising** 

12



Cabins

6

Winter Cruising Area(s)

French Riviera, West Mediterranean

Summer Cruising Area(s)

Corsica - Sardinia, French Riviera, West Mediterranean

Crew

Max speed 26 knots

Cruising speed 20 knots

Fuel consumption 500 L/Hr

Type of cabins

6 (3 x Double, 1 x Twin)