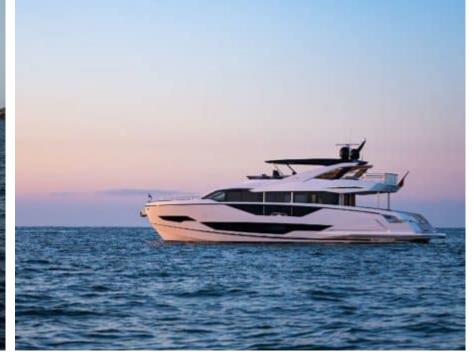

M/YWYLDECREST













## M/Y WYLDECREST

















































# EXTERIOR DESIGN





























### INTERIOR DESIGN























# GALLERY LIFESTYLE









#### Specifications



Low rate per day

12 500 €



High rate per day

13 333 €



Summer low rate per week

75 000 €



Summer high rate per week

80 000 €



Winter low rate per week

75 000 €



Winter high rate per week

75 000 €



Builder

Sunseeker



Year built

2021



Length

26.54 m



**Guests Cruising** 

12



Cabins

6

Winter Cruising Area(s)

French Riviera, West Mediterranean

Summer Cruising Area(s)

Corsica - Sardinia, French Riviera, West Mediterranean

Crew

Max speed 26 knots

Cruising speed 20 knots

Fuel consumption 500 L/Hr

Type of cabins

6 (3 x Double, 1 x Twin)