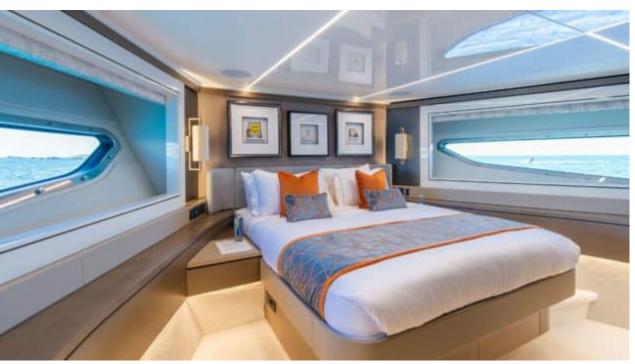

M/YWYLDECREST













## M/Y WYLDECREST

















































# EXTERIOR DESIGN





























### INTERIOR DESIGN























# GALLERY LIFESTYLE









#### Specifications



Low rate per day

12 500 €



High rate per day

13 333 €



Summer low rate per week

75 000 €



Summer high rate per week

80 000 €



Winter low rate per week

75 000 €



Winter high rate per week

75 000 €



Builder

Sunseeker



Year built

2021



Length

26.54 m



**Guests Cruising** 

12



Cabins

6

Winter Cruising Area(s)

French Riviera, West Mediterranean

Summer Cruising Area(s)

Corsica - Sardinia, French Riviera, West Mediterranean

Crew

Max speed 26 knots

Cruising speed 20 knots

Fuel consumption 500 L/Hr

Type of cabins

6 (3 x Double, 1 x Twin)