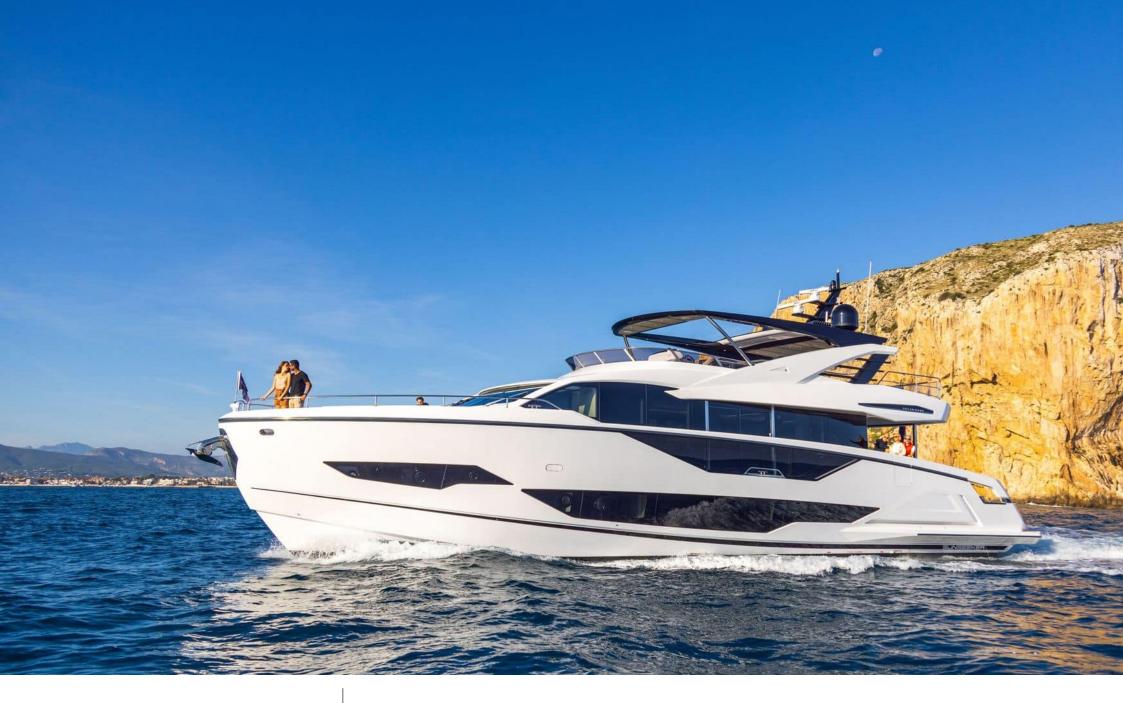

## M/Y WYLDECREST

# EXTERIOR DESIGN

2021

Length

26.54 m

**Guests Cruising** 

12

Cabins

6

Winter Cruising Area(s)