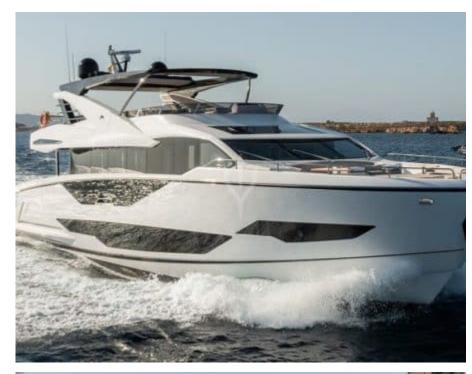

M/YWYLDECREST

## M/Y WYLDECREST

# EXTERIOR DESIGN

#### Specifications

Low rate per day

12 500 €

High rate per day

13 333 €

Summer low rate per week

75 000 €

Summer high rate per week

80 000 €

Winter low rate per week

75 000 €

Winter high rate per week

75 000 €

Builder

Sunseeker

Year built

2021

Length

26.54 m

**Guests Cruising** 

12

Cabins

6

Winter Cruising Area(s)

French Riviera, West Mediterranean

Summer Cruising Area(s)

Corsica - Sardinia, French Riviera, West Mediterranean

Crew

Max speed 26 knots

Cruising speed 20 knots

Fuel consumption 500 L/Hr

Type of cabins

6 (3 x Double, 1 x Twin)