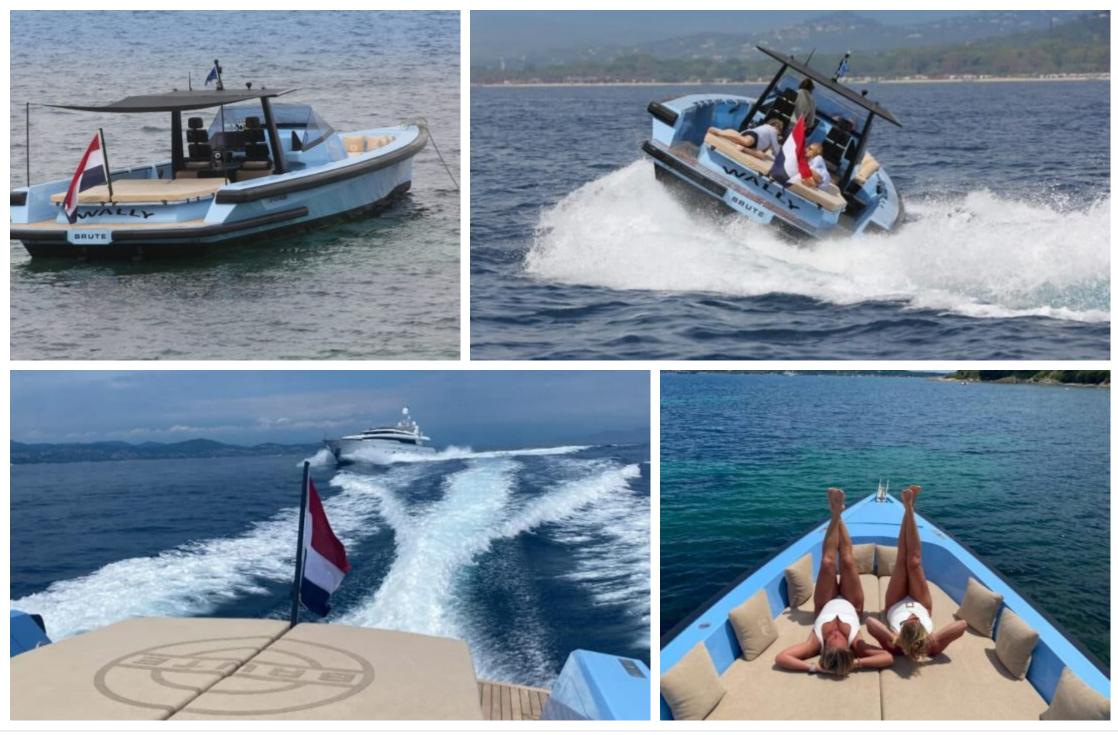

M/Y WALLY 45

Length Guests 13.70m 44.95 ft. 11 Crew **1** °....

## Specifications

| €                                                             | Low rate per day<br>3 400 €          |  |                      | €                                                             | High rate per day<br>3 400 €          |
|---------------------------------------------------------------|--------------------------------------|--|----------------------|---------------------------------------------------------------|---------------------------------------|
| €                                                             | Summer low rate per week<br>20 400 € |  |                      | €                                                             | Summer high rate per week<br>20 400 € |
| €                                                             | Winter low rate per week<br>20 400 € |  |                      | €                                                             | Winter high rate per week<br>20 400 € |
|                                                               | Builder<br>Wally                     |  | Year buil<br>2023    | lt                                                            |                                       |
|                                                               | Length<br>13.70 m                    |  |                      |                                                               | Guests Cruising Cabins                |
| Winter Cruising Area(s)<br>French Riviera, West Mediterranean |                                      |  |                      | Summer Cruising Area(s)<br>French Riviera, West Mediterranean |                                       |
| Crew<br>1                                                     | Max speed<br>35 knots                |  | Cruising<br>25 knots | speed                                                         | Fuel consumption<br>100 L/Hr          |
| Type of cabins                                                |                                      |  |                      |                                                               |                                       |
|                                                               |                                      |  |                      |                                                               |                                       |