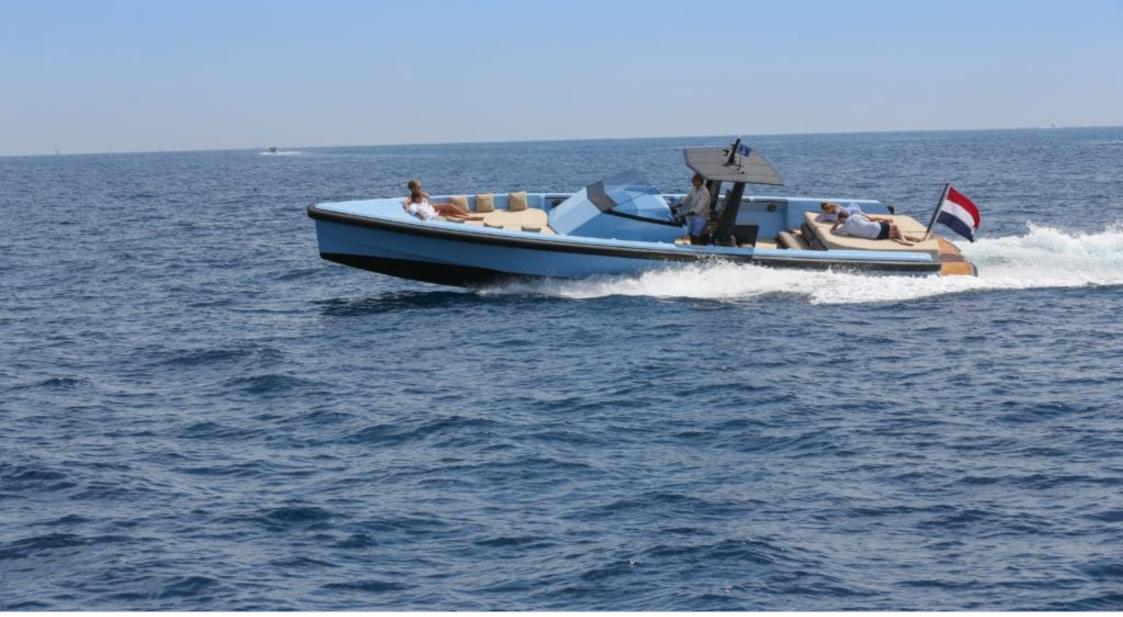

M/Y WALLY 45

Length Guests 13.70m 44.95 ft. 11 Crew **1** °....

# EXTERIOR DESIGN