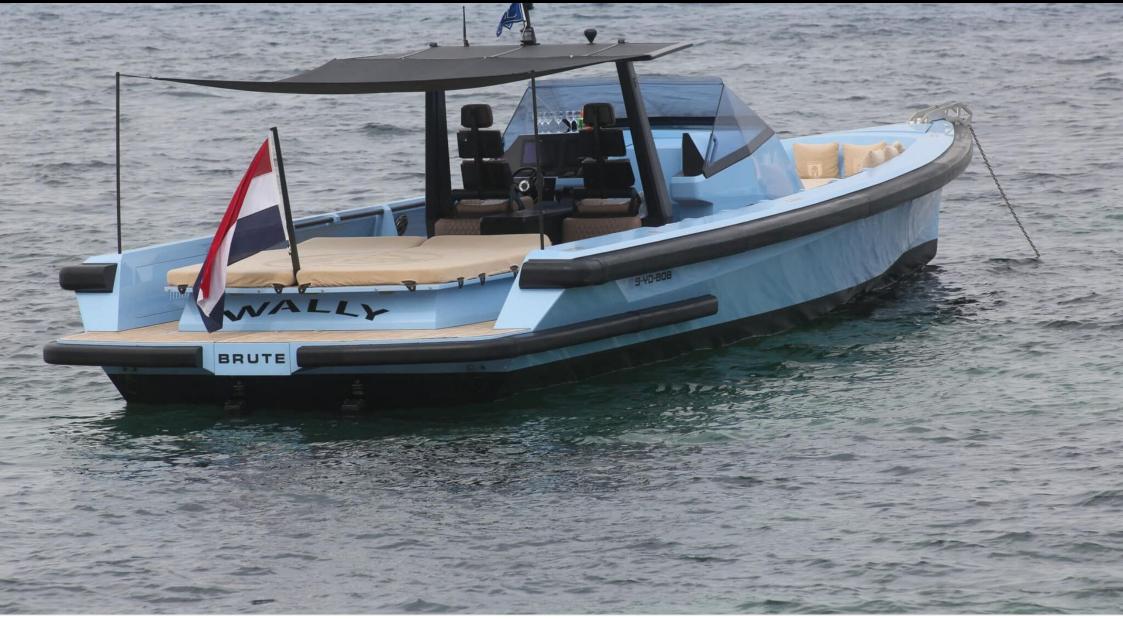

M/Y WALLY 45

Length Guests 13.70m 44.95 ft. 11 Crew **1** °....

## Specifications

| €                                                             | Low rate per day<br>3 400 €          |  |                      | €                                                             | High rate per day<br>3 400 €          |
|---------------------------------------------------------------|--------------------------------------|--|----------------------|---------------------------------------------------------------|---------------------------------------|
| €                                                             | Summer low rate per week<br>20 400 € |  |                      | €                                                             | Summer high rate per week<br>20 400 € |
| €                                                             | Winter low rate per week<br>20 400 € |  |                      | €                                                             | Winter high rate per week<br>20 400 € |
|                                                               | Builder<br>Wally                     |  | Year buil<br>2023    | lt                                                            |                                       |
|                                                               | Length<br>13.70 m                    |  |                      |                                                               | Guests Cruising Cabins                |
| Winter Cruising Area(s)<br>French Riviera, West Mediterranean |                                      |  |                      | Summer Cruising Area(s)<br>French Riviera, West Mediterranean |                                       |
| Crew<br>1                                                     | Max speed<br>35 knots                |  | Cruising<br>25 knots | speed                                                         | Fuel consumption<br>100 L/Hr          |
| Type of cabins                                                |                                      |  |                      |                                                               |                                       |
|                                                               |                                      |  |                      |                                                               |                                       |