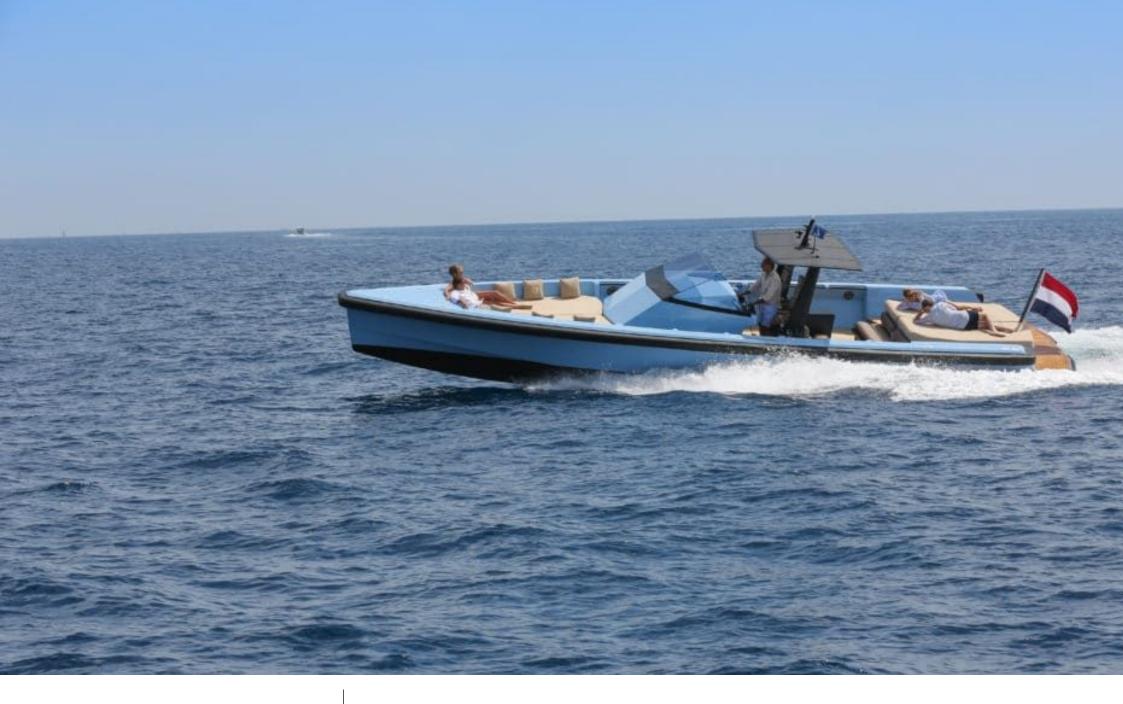

M/Y WALLY 45

Length Guests 13.70m 44.95 ft. 11 Crew **1** °....

# EXTERIOR DESIGN