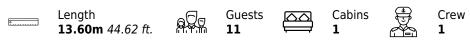

# Specifications

| E Low rate p<br>3 350 €                                       | er day                   |            |                             | (                                                             | High rate per day<br>3 350 €     |                              |          |
|---------------------------------------------------------------|--------------------------|------------|-----------------------------|---------------------------------------------------------------|----------------------------------|------------------------------|----------|
| € Summer lo<br>20 100 €                                       | w rate per week          |            |                             |                                                               | Summer high rate pe<br>20 100 €  | er week                      |          |
| € Winter low 20 100 €                                         | rate per week            |            |                             | (                                                             | Winter high rate per<br>20 100 € | week                         |          |
| Builder<br>VANQUISH                                           |                          |            | ear built<br><sup>023</sup> | :                                                             |                                  |                              |          |
| Length<br>13.60 m                                             |                          |            |                             |                                                               | Guests Cruising                  | Cabir                        | าร       |
| Winter Cruising Area(s)<br>French Riviera, West Mediterranean |                          |            |                             | Summer Cruising Area(s)<br>French Riviera, West Mediterranean |                                  |                              |          |
| Crew<br>1                                                     | ew Max speed<br>40 knots |            | Cruising<br>32 knots        |                                                               | Fuel consump<br>100 L/Hr         | Fuel consumption<br>100 L/Hr |          |
| Type of cabins                                                |                          |            |                             |                                                               |                                  |                              |          |
|                                                               |                          | Interior d | lesign                      | Exterior des                                                  | sign Gallery lifestyle           | Specifications               | Features |