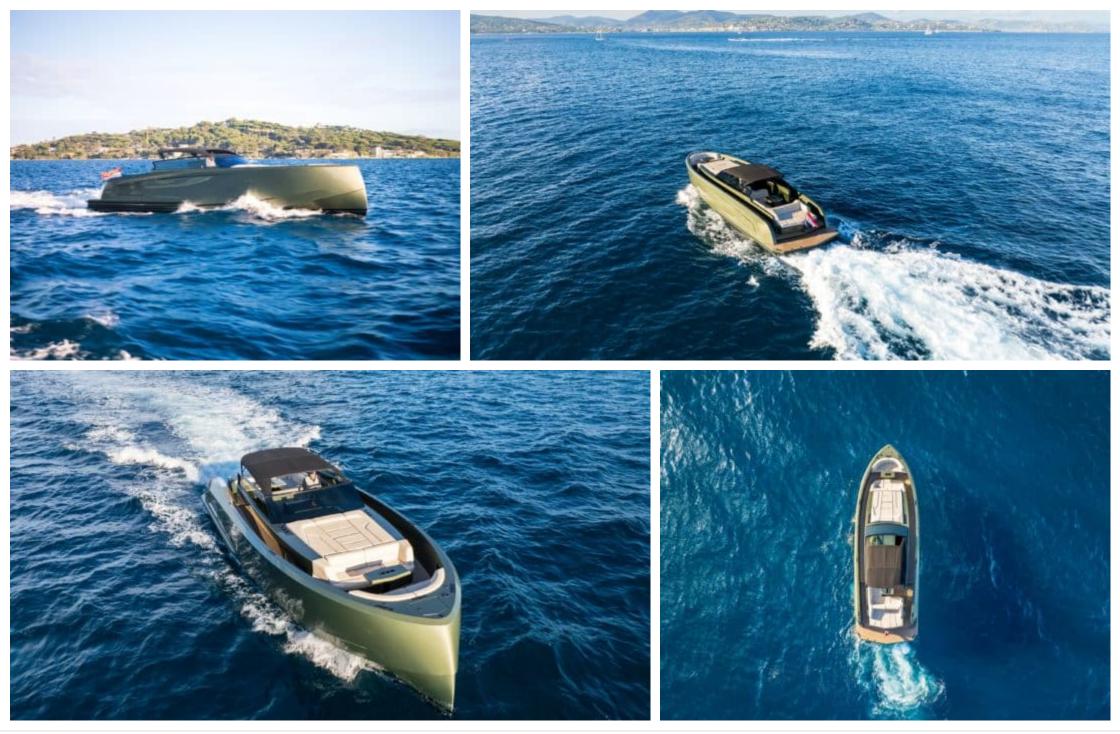

#### *M/Y VANQUISH* 45





# M/Y VANQUISH 45









# EXTERIOR DESIGN

















## **INTERIOR DESIGN**









## GALLERY LIFESTYLE

















# Specifications

| E Low rate p<br>3 350 €                                       | er day                   |            |                             | (                                                             | High rate per day<br>3 350 €     |                              |          |
|---------------------------------------------------------------|--------------------------|------------|-----------------------------|---------------------------------------------------------------|----------------------------------|------------------------------|----------|
| € Summer lo<br>20 100 €                                       | w rate per week          |            |                             |