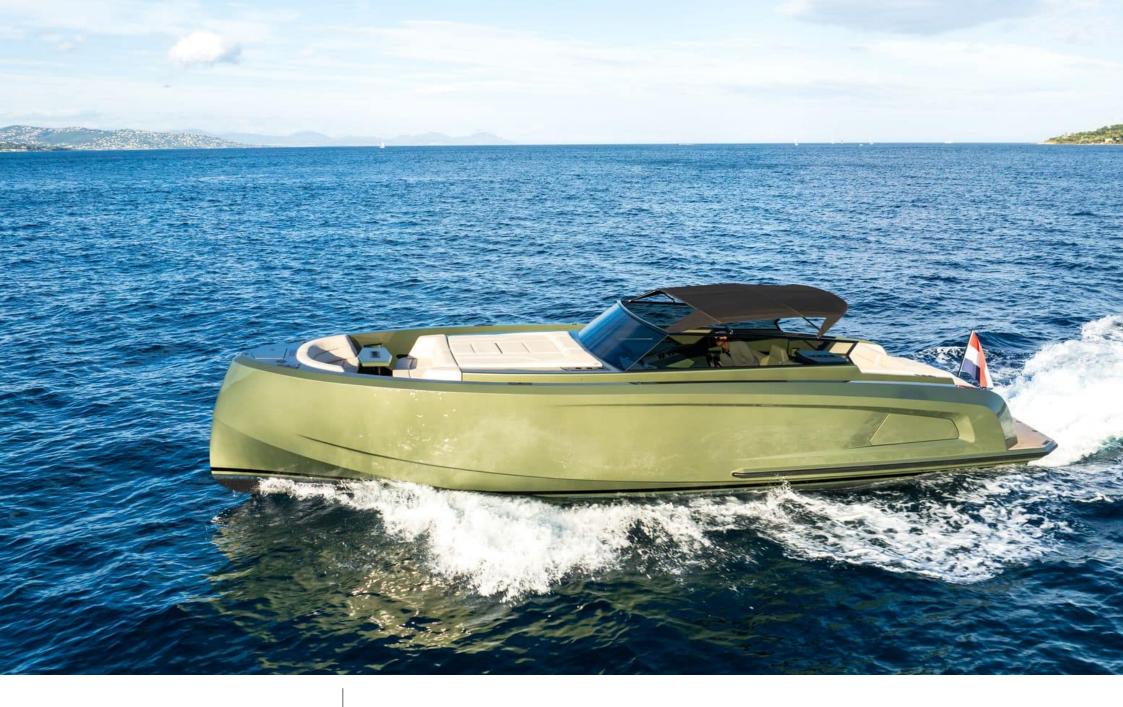

# EXTERIOR DESIGN

# Specifications

| E Low rate p<br>3 350 €                                       | er day                   |            |                             | (                                                             | High rate per day<br>3 350 €     |                              |          |
|---------------------------------------------------------------|--------------------------|------------|-----------------------------|---------------------------------------------------------------|----------------------------------|------------------------------|----------|
| € Summer lo<br>20 100 €                                       | w rate per week          |            |                             |                                                               | Summer high rate pe<br>20 100 €  | er week                      |          |
| € Winter low 20 100 €                                         | rate per week            |            |                             | (                                                             | Winter high rate per<br>20 100 € | week                         |          |
| Builder<br>VANQUISH                                           |                          |            | ear built<br><sup>023</sup> | :                                                             |                                  |                              |          |
| Length<br>13.60 m                                             |                          |            |                             |                                                               | Guests Cruising                  | Cabir                        | าร       |
| Winter Cruising Area(s)<br>French Riviera, West Mediterranean |                          |            |                             | Summer Cruising Area(s)<br>French Riviera, West Mediterranean |                                  |                              |          |
| Crew<br>1                                                     | ew Max speed<br>40 knots |            | Cruising<br>32 knots        |                                                               | Fuel consump<br>100 L/Hr         | Fuel consumption<br>100 L/Hr |          |
| Type of cabins                                                |                          |            |                             |                                                               |                                  |                              |          |
|                                                               |                          | Interior d | lesign                      | Exterior des                                                  | sign Gallery lifestyle           | Specifications               | Features |