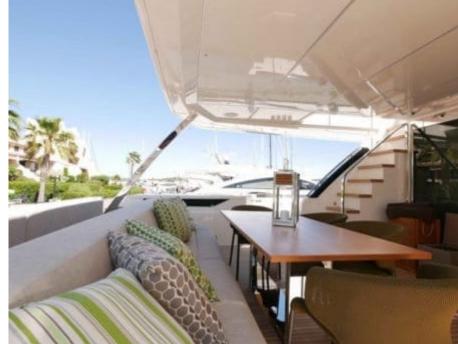

#### M/Y UPSTREAM













Seabob x 2

























# EXTERIOR DESIGN





























## INTERIOR DESIGN



















## GALLERY LIFESTYLE





#### Specifications



Summer low rate per week 70 000 €



Summer high rate per week

85 000 €



Winter low rate per week 70 000 €



Winter high rate per week

85 000 €



Builder Ferretti



Year built

2020



Length 28.50 m



**Guests Cruising** 



Cabins

Winter Cruising Area(s)

Corsica - Sardinia, French Riviera, Italy & Sicily, West Mediterranean

Summer Cruising Area(s)

12

Corsica - Sardinia, French Riviera, Italy & Sicily, West Mediterranean

Crew

Max speed 33 knots

Cruising speed 16 knots

Fuel consumption 600 L/H

Type of cabins

5 (3 x Double, 2 x Twin)