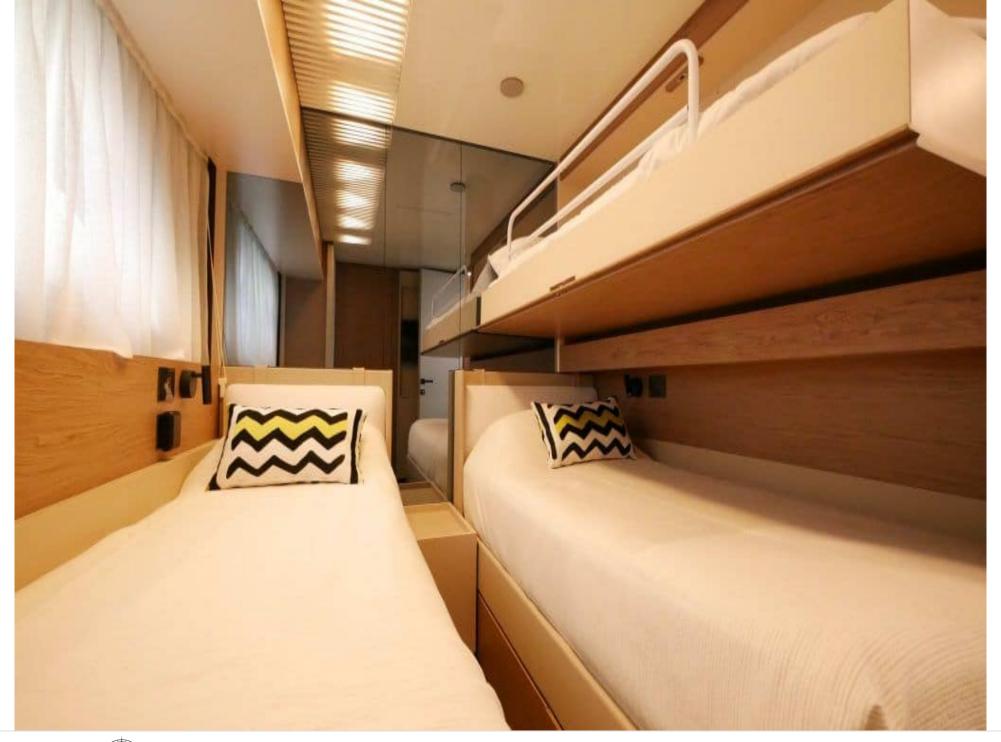

## INTERIOR DESIGN

12

Corsica - Sardinia, French Riviera, Italy & Sicily, West Mediterranean

Crew

Max speed 33 knots

Cruising speed 16 knots

Fuel consumption 600 L/H

Type of cabins

5 (3 x Double, 2 x Twin)