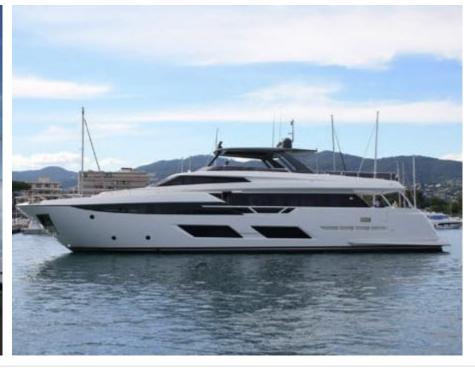

#### M/Y UPSTREAM

Seabob x 2

# EXTERIOR DESIGN

#### Specifications

Summer low rate per week 70 000 €

Summer high rate per week

85 000 €

Winter low rate per week 70 000 €

Winter high rate per week

85 000 €

Builder Ferretti

Year built

2020

Length 28.50 m

**Guests Cruising** 

Cabins

Winter Cruising Area(s)

Corsica - Sardinia, French Riviera, Italy & Sicily, West Mediterranean

Summer Cruising Area(s)