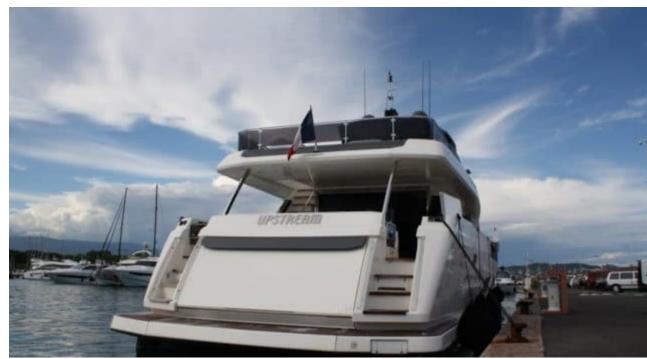

#### M/Y UPSTREAM













Seabob x 2

























# EXTERIOR DESIGN





























## INTERIOR DESIGN



















## GALLERY LIFESTYLE





#### Specifications



Summer low rate per week 70 000 €



Summer high rate per week

85 000 €



Winter low rate per week 70 000 €



Winter high rate per week

85 000 €



Builder Ferretti



Year built

2020



Length 28.50 m



**Guests Cruising** 



Cabins

Winter Cruising Area(s)

Corsica - Sardinia, French Riviera, Italy & Sicily, West Mediterranean

Summer Cruising Area(s)

12

Corsica - Sardinia, French Riviera, Italy & Sicily, West Mediterranean

Crew

Max speed 33 knots

Cruising speed 16 knots

Fuel consumption 600 L/H

Type of cabins

5 (3 x Double, 2 x Twin)