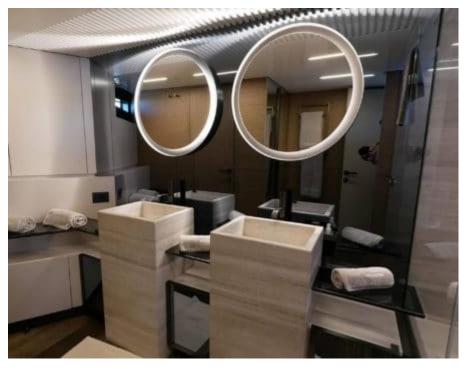

#### M/Y UPSTREAM













Seabob x 2

























# EXTERIOR DESIGN





























## INTERIOR DESIGN



















## GALLERY LIFESTYLE





#### Specifications



Summer low rate per week 70 000 €



Summer high rate per week

85 000 €



Winter low rate per week 70 000 €



Winter high rate per week

85 000 €



Builder Ferretti



Year built

2020



Length 28.50 m



**Guests Cruising** 



Cabins

Winter Cruising Area(s)

Corsica - Sardinia, French Riviera, Italy & Sicily, West Mediterranean

Summer Cruising Area(s)

12

Corsica - Sardinia, French Riviera, Italy & Sicily, West Mediterranean

Crew

Max speed 33 knots

Cruising speed 16 knots

Fuel consumption 600 L/H

Type of cabins

5 (3 x Double, 2 x Twin)