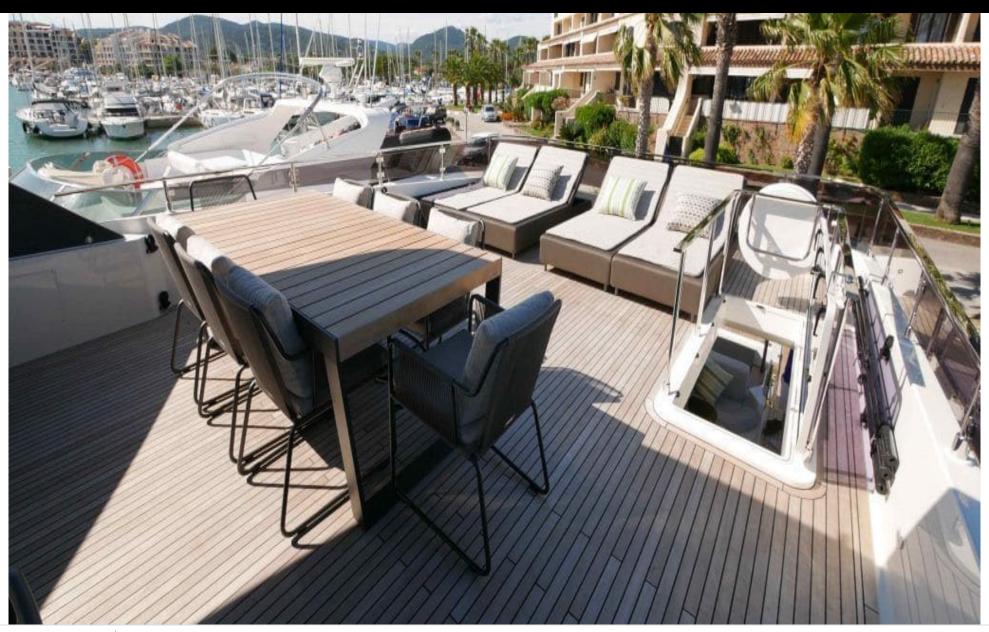

#### M/Y UPSTREAM













Seabob x 2

























# EXTERIOR DESIGN





























## INTERIOR DESIGN



















## GALLERY LIFESTYLE





#### Specifications



Summer low rate per week 70 000 €



Summer high rate per week

85 000 €



Winter low rate per week 70 000 €



Winter high rate per week

85 000 €



Builder Ferretti



Year built

2020



Length 28.50 m



**Guests Cruising** 



Cabins

Winter Cruising Area(s)

Corsica - Sardinia, French Riviera, Italy & Sicily, West Mediterranean

Summer Cruising Area(s)

12

Corsica - Sardinia, French Riviera, Italy & Sicily, West Mediterranean

Crew

Max speed 33 knots

Cruising speed 16 knots

Fuel consumption 600 L/H

Type of cabins

5 (3 x Double, 2 x Twin)