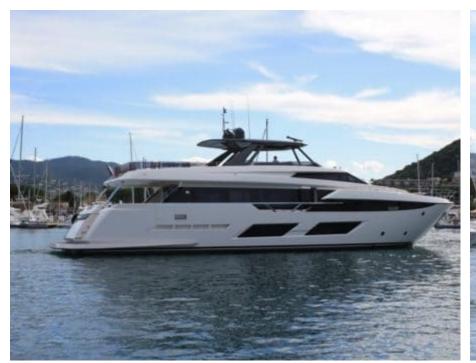

#### M/Y UPSTREAM













Seabob x 2

























# EXTERIOR DESIGN





























## INTERIOR DESIGN



















## GALLERY LIFESTYLE





#### Specifications



Summer low rate per week 70 000 €



Summer high rate per week

85 000 €



Winter low rate per week 70 000 €



Winter high rate per week

85 000 €



Builder Ferretti



Year built

2020



Length 28.50 m



**Guests Cruising** 



Cabins

Winter Cruising Area(s)

Corsica - Sardinia, French Riviera, Italy & Sicily, West Mediterranean

Summer Cruising Area(s)

12

Corsica - Sardinia, French Riviera, Italy & Sicily, West Mediterranean

Crew

Max speed 33 knots

Cruising speed 16 knots

Fuel consumption 600 L/H

Type of cabins

5 (3 x Double, 2 x Twin)