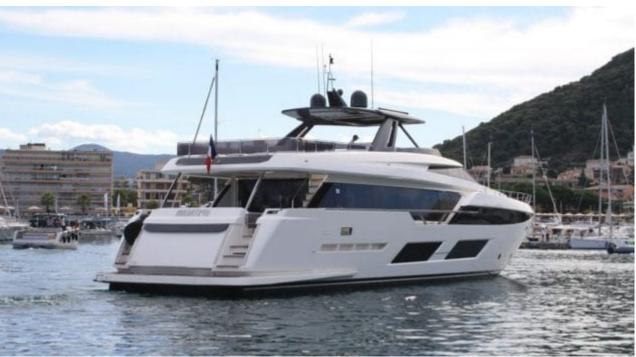

#### M/Y UPSTREAM













Seabob x 2

























# EXTERIOR DESIGN





























## INTERIOR DESIGN



















## GALLERY LIFESTYLE





#### Specifications



Summer low rate per week 70 000 €



Summer high rate per week

85 000 €



Winter low rate per week 70 000 €



Winter high rate per week

85 000 €



Builder Ferretti



Year built

2020



Length 28.50 m



**Guests Cruising** 



Cabins

Winter Cruising Area(s)

Corsica - Sardinia, French Riviera, Italy & Sicily, West Mediterranean

Summer Cruising Area(s)

12

Corsica - Sardinia, French Riviera, Italy & Sicily, West Mediterranean

Crew

Max speed 33 knots

Cruising speed 16 knots

Fuel consumption 600 L/H

Type of cabins

5 (3 x Double, 2 x Twin)