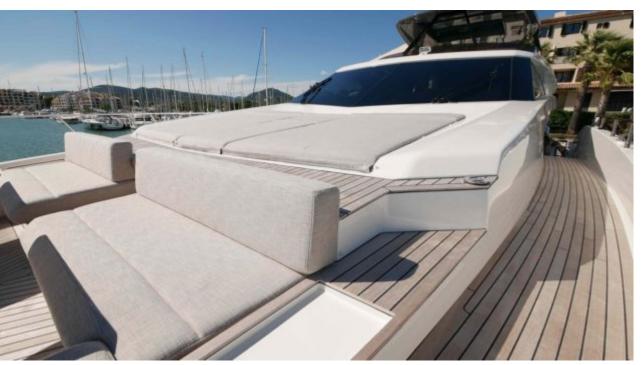

#### M/Y UPSTREAM













Seabob x 2

























# EXTERIOR DESIGN





























## INTERIOR DESIGN



















## GALLERY LIFESTYLE





#### Specifications



Summer low rate per week 70 000 €



Summer high rate per week

85 000 €



Winter low rate per week 70 000 €



Winter high rate per week

85 000 €



Builder Ferretti



Year built

2020



Length 28.50 m



**Guests Cruising** 



Cabins

Winter Cruising Area(s)

Corsica - Sardinia, French Riviera, Italy & Sicily, West Mediterranean

Summer Cruising Area(s)

12

Corsica - Sardinia, French Riviera, Italy & Sicily, West Mediterranean

Crew

Max speed 33 knots

Cruising speed 16 knots

Fuel consumption 600 L/H

Type of cabins

5 (3 x Double, 2 x Twin)