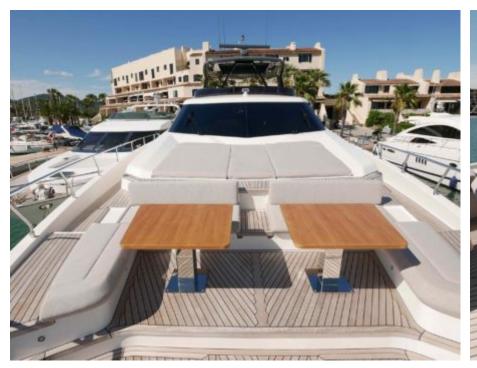

#### M/Y UPSTREAM













Seabob x 2

























# EXTERIOR DESIGN





























## INTERIOR DESIGN



















## GALLERY LIFESTYLE





#### Specifications



Summer low rate per week 70 000 €



Summer high rate per week

85 000 €



Winter low rate per week 70 000 €



Winter high rate per week

85 000 €



Builder Ferretti



Year built

2020



Length 28.50 m



**Guests Cruising** 



Cabins

Winter Cruising Area(s)

Corsica - Sardinia, French Riviera, Italy & Sicily, West Mediterranean

Summer Cruising Area(s)

12

Corsica - Sardinia, French Riviera, Italy & Sicily, West Mediterranean

Crew

Max speed 33 knots

Cruising speed 16 knots

Fuel consumption 600 L/H

Type of cabins

5 (3 x Double, 2 x Twin)