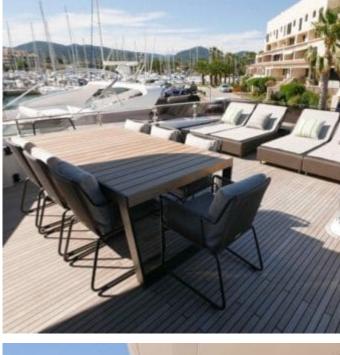

#### M/Y UPSTREAM













Seabob x 2

























# EXTERIOR DESIGN





























## INTERIOR DESIGN



















## GALLERY LIFESTYLE





#### Specifications



Summer low rate per week 70 000 €



Summer high rate per week

85 000 €



Winter low rate per week 70 000 €



Winter high rate per week

85 000 €



Builder Ferretti



Year built

2020



Length 28.50 m



**Guests Cruising** 



Cabins

Winter Cruising Area(s)

Corsica - Sardinia, French Riviera, Italy & Sicily, West Mediterranean

Summer Cruising Area(s)

12

Corsica - Sardinia, French Riviera, Italy & Sicily, West Mediterranean

Crew

Max speed 33 knots

Cruising speed 16 knots

Fuel consumption 600 L/H

Type of cabins

5 (3 x Double, 2 x Twin)