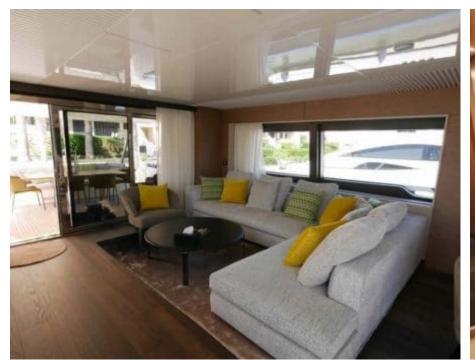

#### M/Y UPSTREAM













Seabob x 2

























# EXTERIOR DESIGN





























## INTERIOR DESIGN



















## GALLERY LIFESTYLE





#### Specifications



Summer low rate per week 70 000 €



Summer high rate per week

85 000 €



Winter low rate per week 70 000 €



Winter high rate per week

85 000 €



Builder Ferretti



Year built

2020



Length 28.50 m



**Guests Cruising** 



Cabins

Winter Cruising Area(s)

Corsica - Sardinia, French Riviera, Italy & Sicily, West Mediterranean

Summer Cruising Area(s)

12

Corsica - Sardinia, French Riviera, Italy & Sicily, West Mediterranean

Crew

Max speed 33 knots

Cruising speed 16 knots

Fuel consumption 600 L/H

Type of cabins

5 (3 x Double, 2 x Twin)