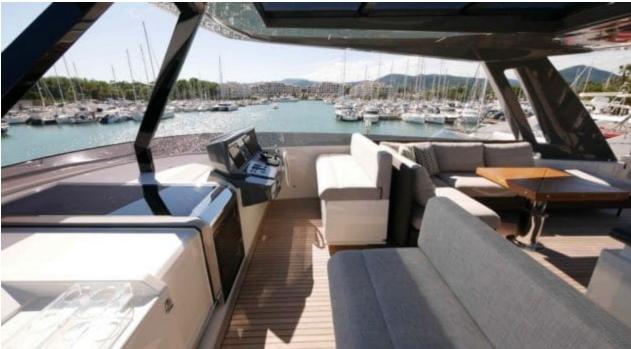

#### M/Y UPSTREAM













Seabob x 2

























# EXTERIOR DESIGN





























## INTERIOR DESIGN



















## GALLERY LIFESTYLE





#### Specifications



Summer low rate per week 70 000 €



Summer high rate per week

85 000 €



Winter low rate per week 70 000 €



Winter high rate per week

85 000 €



Builder Ferretti



Year built

2020



Length 28.50 m



**Guests Cruising** 



Cabins

Winter Cruising Area(s)

Corsica - Sardinia, French Riviera, Italy & Sicily, West Mediterranean

Summer Cruising Area(s)

12

Corsica - Sardinia, French Riviera, Italy & Sicily, West Mediterranean

Crew

Max speed 33 knots

Cruising speed 16 knots

Fuel consumption 600 L/H

Type of cabins

5 (3 x Double, 2 x Twin)