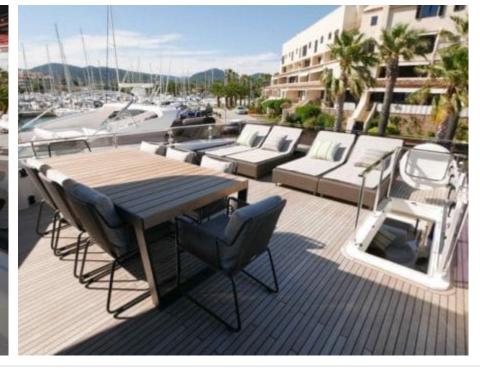

#### M/Y UPSTREAM













Seabob x 2

























# EXTERIOR DESIGN





























## INTERIOR DESIGN



















## GALLERY LIFESTYLE





#### Specifications



Summer low rate per week 70 000 €



Summer high rate per week

85 000 €



Winter low rate per week 70 000 €



Winter high rate per week

85 000 €



Builder Ferretti



Year built

2020



Length 28.50 m



**Guests Cruising** 



Cabins

Winter Cruising Area(s)

Corsica - Sardinia, French Riviera, Italy & Sicily, West Mediterranean

Summer Cruising Area(s)

12

Corsica - Sardinia, French Riviera, Italy & Sicily, West Mediterranean

Crew

Max speed 33 knots

Cruising speed 16 knots

Fuel consumption 600 L/H

Type of cabins

5 (3 x Double, 2 x Twin)