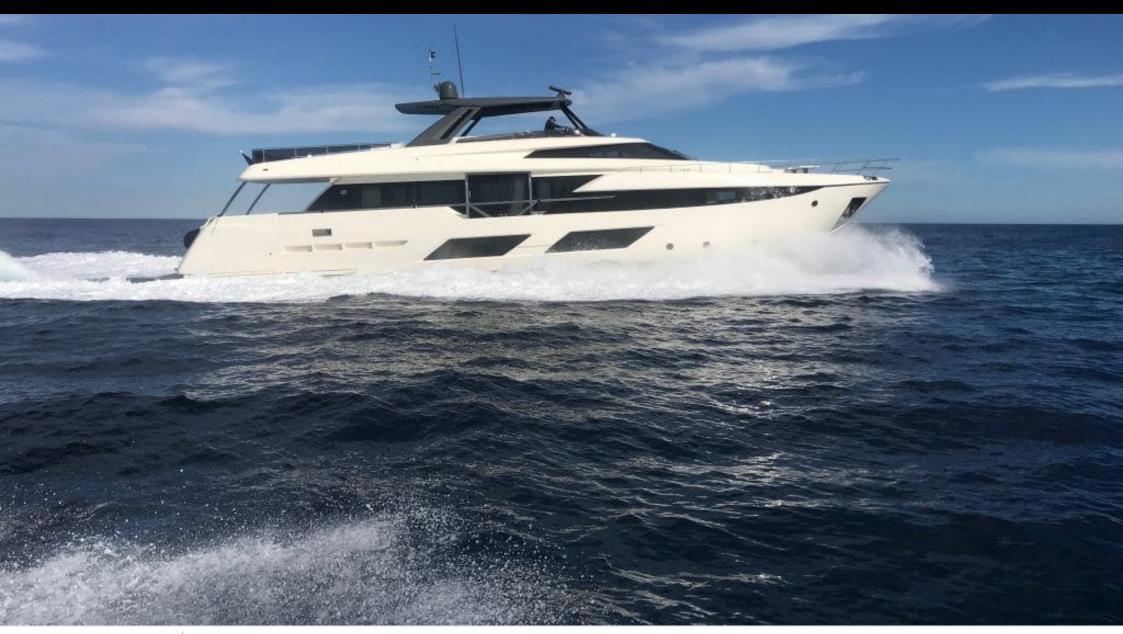

#### M/Y UPSTREAM













Seabob x 2

























# EXTERIOR DESIGN





























## INTERIOR DESIGN



















## GALLERY LIFESTYLE





#### Specifications



Summer low rate per week 70 000 €



Summer high rate per week

85 000 €



Winter low rate per week 70 000 €



Winter high rate per week

85 000 €



Builder Ferretti



Year built

2020



Length 28.50 m



**Guests Cruising** 



Cabins

Winter Cruising Area(s)

Corsica - Sardinia, French Riviera, Italy & Sicily, West Mediterranean

Summer Cruising Area(s)

12

Corsica - Sardinia, French Riviera, Italy & Sicily, West Mediterranean

Crew

Max speed 33 knots

Cruising speed 16 knots

Fuel consumption 600 L/H

Type of cabins

5 (3 x Double, 2 x Twin)