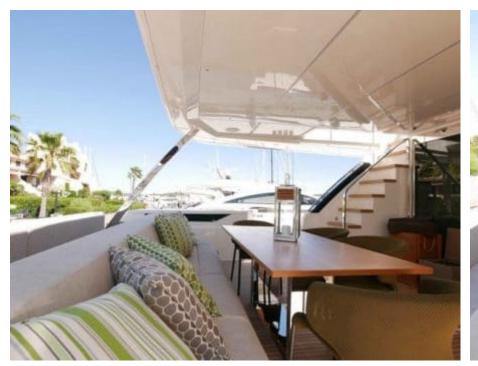

#### M/Y UPSTREAM













Seabob x 2

























# EXTERIOR DESIGN





























## INTERIOR DESIGN



















## GALLERY LIFESTYLE





#### Specifications



Summer low rate per week 70 000 €



Summer high rate per week

85 000 €



Winter low rate per week 70 000 €



Winter high rate per week

85 000 €



Builder Ferretti



Year built

2020



Length 28.50 m



**Guests Cruising** 



Cabins

Winter Cruising Area(s)

Corsica - Sardinia, French Riviera, Italy & Sicily, West Mediterranean

Summer Cruising Area(s)

12

Corsica - Sardinia, French Riviera, Italy & Sicily, West Mediterranean

Crew

Max speed 33 knots

Cruising speed 16 knots

Fuel consumption 600 L/H

Type of cabins

5 (3 x Double, 2 x Twin)