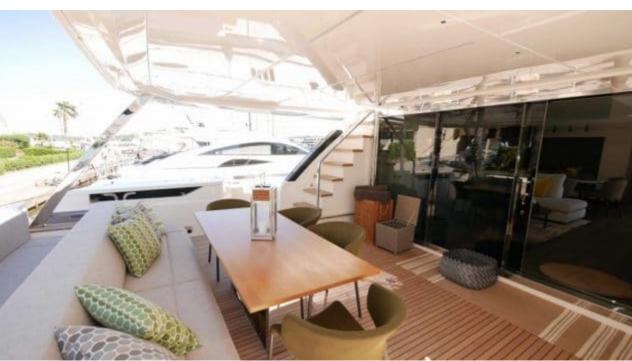

#### M/Y UPSTREAM













Seabob x 2

























# EXTERIOR DESIGN





























## INTERIOR DESIGN



















## GALLERY LIFESTYLE





#### Specifications



Summer low rate per week 70 000 €



Summer high rate per week

85 000 €



Winter low rate per week 70 000 €



Winter high rate per week

85 000 €



Builder Ferretti



Year built

2020



Length 28.50 m



**Guests Cruising** 



Cabins

Winter Cruising Area(s)

Corsica - Sardinia, French Riviera, Italy & Sicily, West Mediterranean

Summer Cruising Area(s)

12

Corsica - Sardinia, French Riviera, Italy & Sicily, West Mediterranean

Crew

Max speed 33 knots

Cruising speed 16 knots

Fuel consumption 600 L/H

Type of cabins

5 (3 x Double, 2 x Twin)