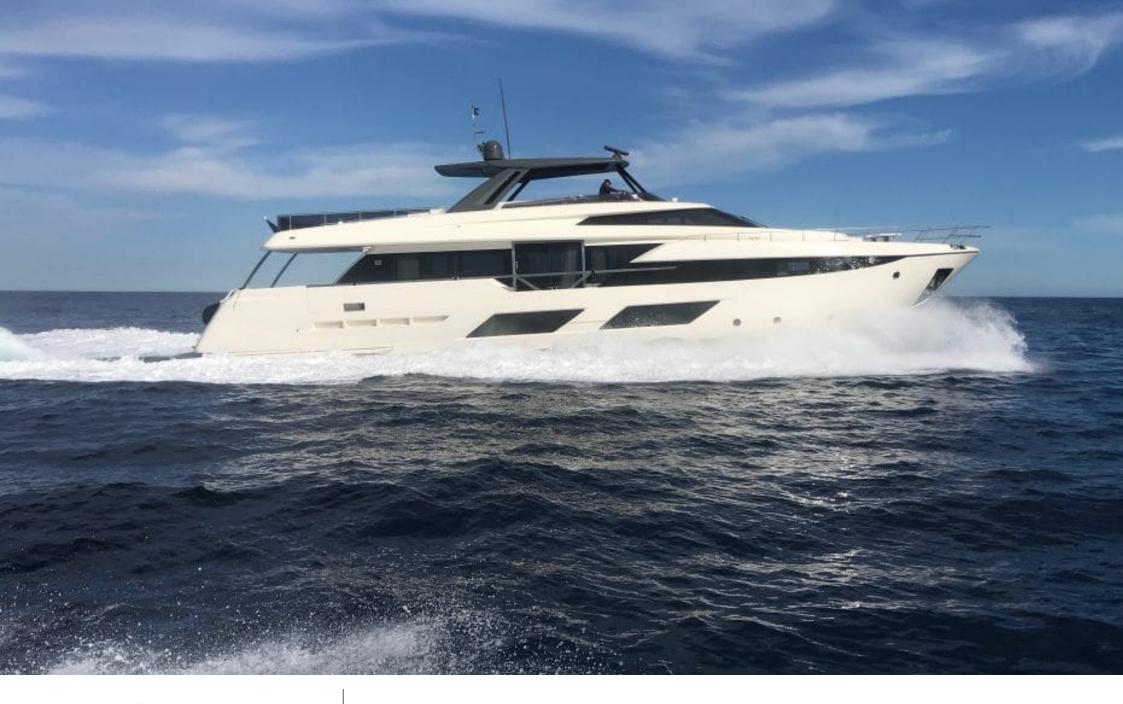

#### M/Y UPSTREAM

Seabob x 2

# EXTERIOR DESIGN

#### Specifications

Summer low rate per week 70 000 €

Summer high rate per week

85 000 €

Winter low rate per week 70 000 €

Winter high rate per week

85 000 €

Builder Ferretti

Year built

2020

Length 28.50 m

**Guests Cruising** 

Cabins

Winter Cruising Area(s)

Corsica - Sardinia, French Riviera, Italy & Sicily, West Mediterranean

Summer Cruising Area(s)

12

Corsica - Sardinia, French Riviera, Italy & Sicily, West Mediterranean

Crew

Max speed 33 knots

Cruising speed 16 knots

Fuel consumption 600 L/H

Type of cabins

5 (3 x Double, 2 x Twin)