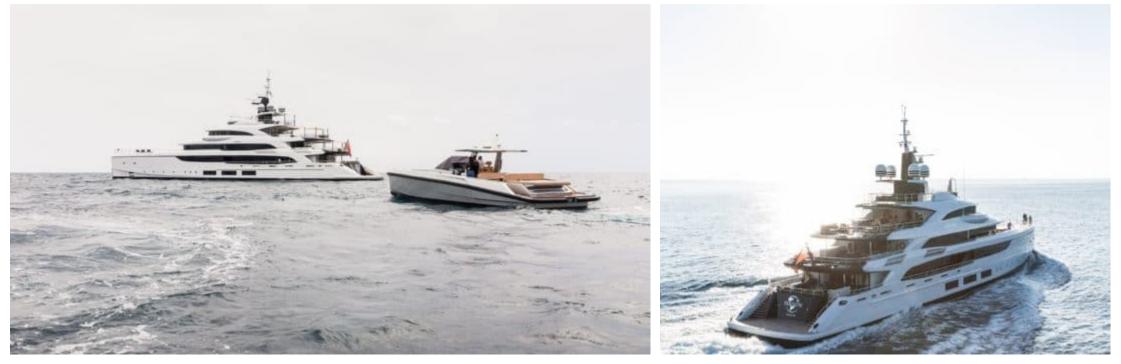

M/Y TRIUMPH

Length **65.4m** 214.57 ft.

°.....

GU GU



Crew **16** 

Cabins **6** 



#### M/Y TRIUMPH







## EXTERIOR DESIGN





































### **INTERIOR DESIGN**









































# GALLERY LIFESTYLE













### Specifications

| €                                              | Summer low rate<br>650 000 €      | e per week               |  |                      | €                                                                                                                       | Summ<br>690 000 | er high rate<br>)€         | per week |             |
|------------------------------------------------|-----------------------------------|--------------------------|--|----------------------|-------------------------------------------------------------------------------------------------------------------------|-----------------|----------------------------|----------|-