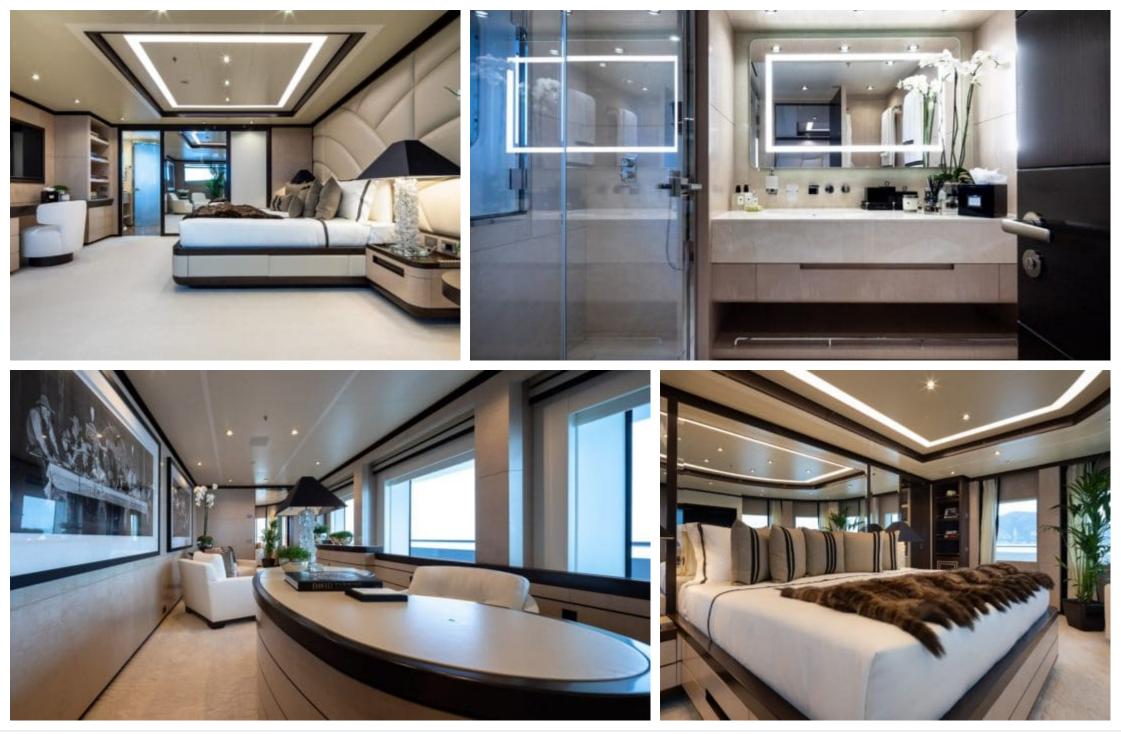

M/Y TRIUMPH

Length **65.4m** 214.57 ft.

°.....

GU GU



Crew **16** 

Cabins **6** 



#### M/Y TRIUMPH







## EXTERIOR DESIGN





































### **INTERIOR DESIGN**









































# GALLERY LIFESTYLE













### Specifications

| €                                              | Summer low rate<br>650 000 €      | e per week               |  |                      | €                                                                                                                       | Summ<br>690 000 | er high rate<br>)€         | per week |             |
|------------------------------------------------|-----------------------------------|--------------------------|--|----------------------|-------------------------------------------------------------------------------------------------------------------------|-----------------|----------------------------|----------|-------------|
| \$                                             | Wint