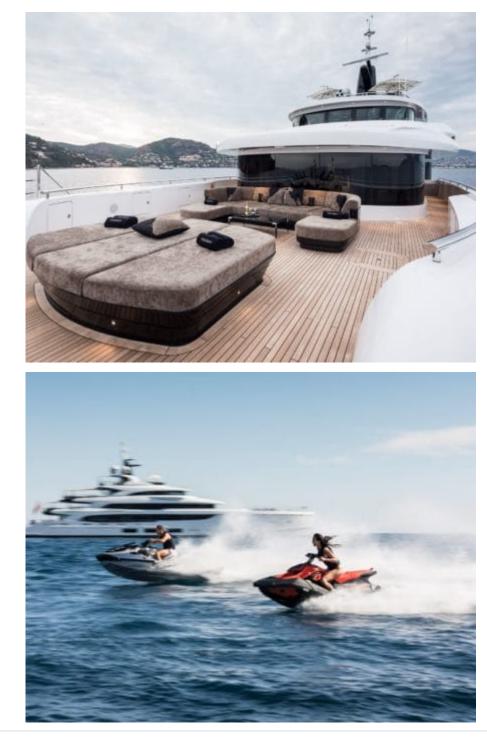

M/Y TRIUMPH

Length **65.4m** 214.57 ft.

°.....

GU GU



Crew **16** 

Cabins **6** 



#### M/Y TRIUMPH







## EXTERIOR DESIGN





































### **INTERIOR DESIGN**









































# GALLERY LIFESTYLE













### Specifications

| €                                              | Summer low rate<br>650 000 €      | e per week               |  |                      | €                                                                                                                       | Summ<br>690 000 | er high rate<br>)€         | per week |             |
|------------------------------------------------|-----------------------------------|--------------------------|--|----------------------|-------------------------------------------------------------------------------------------------------------------------|-----------------|---------