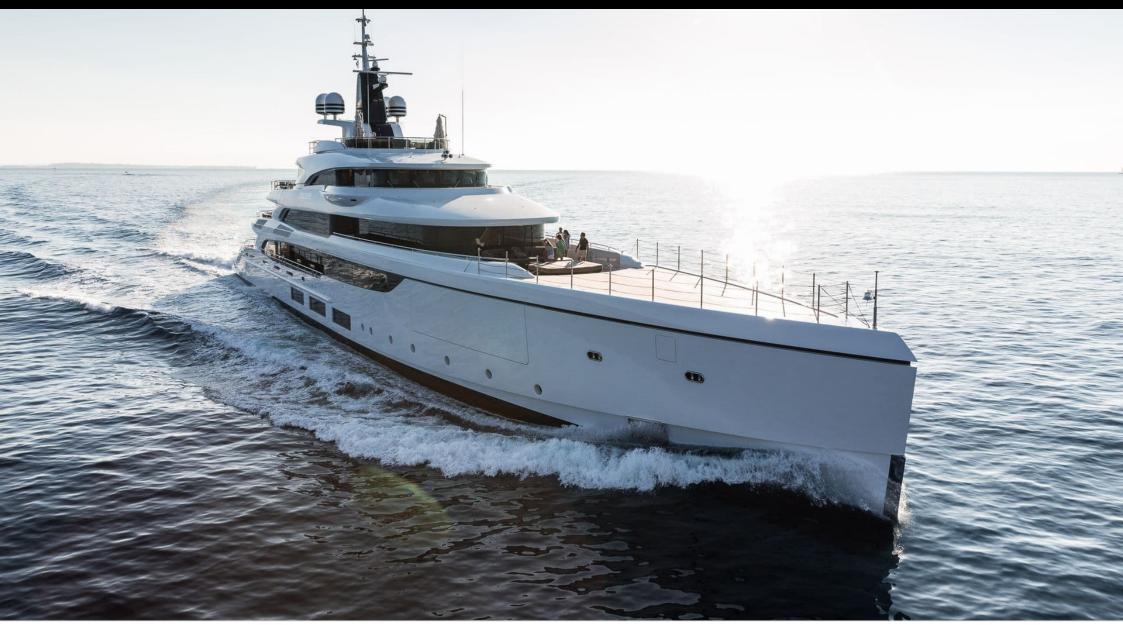

M/Y TRIUMPH

Length **65.4m** 214.57 ft.

°.....

GU GU

Crew **16** 

Cabins **6** 

#### M/Y TRIUMPH