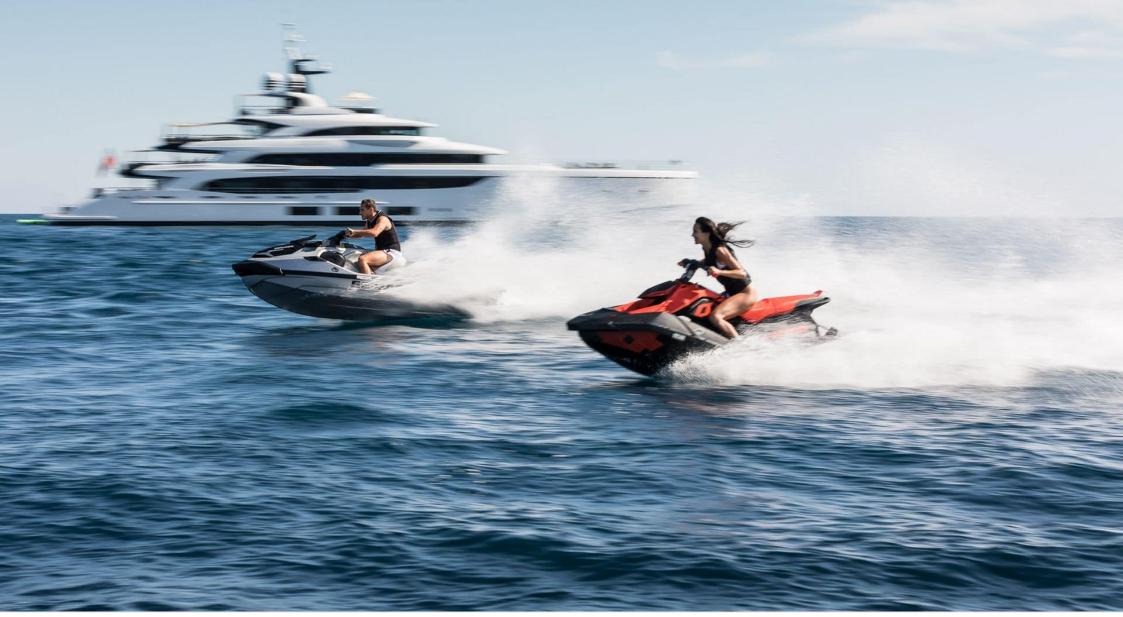

M/Y TRIUMPH

Length **65.4m** 214.57 ft.

°.....

GU GU



Crew **16** 

Cabins **6** 



#### M/Y TRIUMPH







## EXTERIOR DESIGN





































### **INTERIOR DESIGN**









































# GALLERY LIFESTYLE













### Specifications

| €                                              | Summer low rate<br>650 000 €      | e per week               |  |                      | €                                                                                                                       | Summ<br>690 000 | er high rate<br>)€         | per week |             |
|------------------------------------------------|-----------------------------------|--------------------------|--|----------------------|-------------------------------------------------------------------------------------------------------------------------|-----------------|----------------------------|----------|-------------|
| \$                                             | Winter low rate p<br>\$ 650 000   |