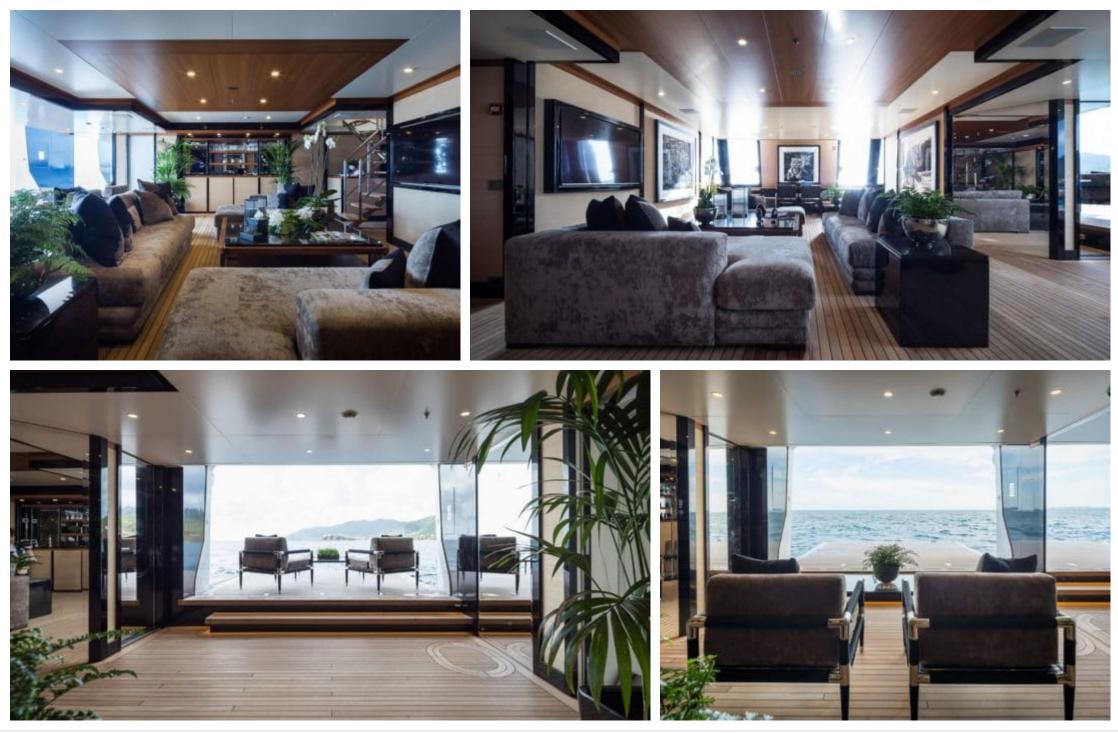

M/Y TRIUMPH

Length **65.4m** 214.57 ft.

°.....

GU GU



Crew **16** 

Cabins **6** 



#### M/Y TRIUMPH







## EXTERIOR DESIGN





































### **INTERIOR DESIGN**









































# GALLERY LIFESTYLE













### Specifications

| €                                              | Summer low rate<br>650 000 €      | e per week               |  |                      | €                                                                                                                       | Summ<br>690 000 | er high rate<br>)€         | per week |             |
|------------------------------------------------|-----------------------------------|--------------------------|--|----------------------|-------------------------------------------------------------------------------------------------------------------------|-----------------|----------------------------|----------|-------------|
| \$                                             | Winter low rate p<br