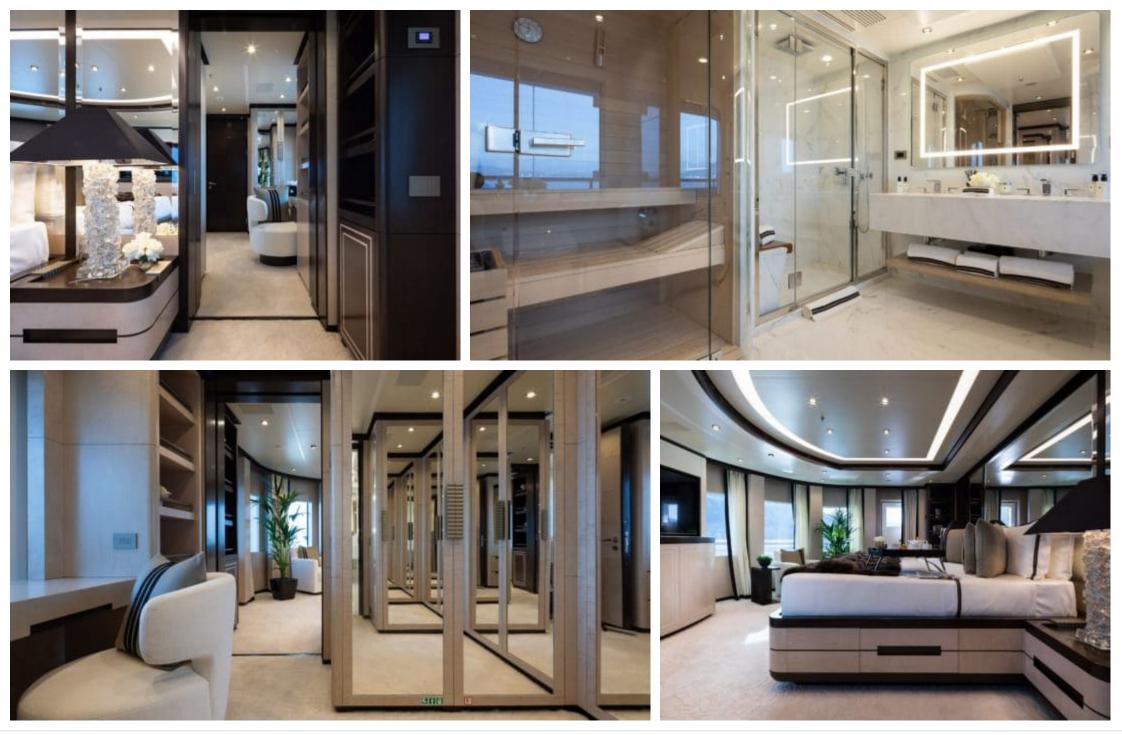

M/Y TRIUMPH

Length **65.4m** 214.57 ft.

°.....

GU GU



Crew **16** 

Cabins **6** 



#### M/Y TRIUMPH







## EXTERIOR DESIGN





































### **INTERIOR DESIGN**









































# GALLERY LIFESTYLE













### Specifications

| €                                              | Summer low rate<br>650 000 €      | e per week               |  |                      | €                                                                                                                       | Summ<br>690 000 | er high rate<br>)€         | per week |             |
|------------------------------------------------|-----------------------------------|--------------------------|--|----------------------|-------------------------------------------------------------------------------------------------------------------------|-----------------|----------------------------|----------|-------------|
| \$                                             | Winter l