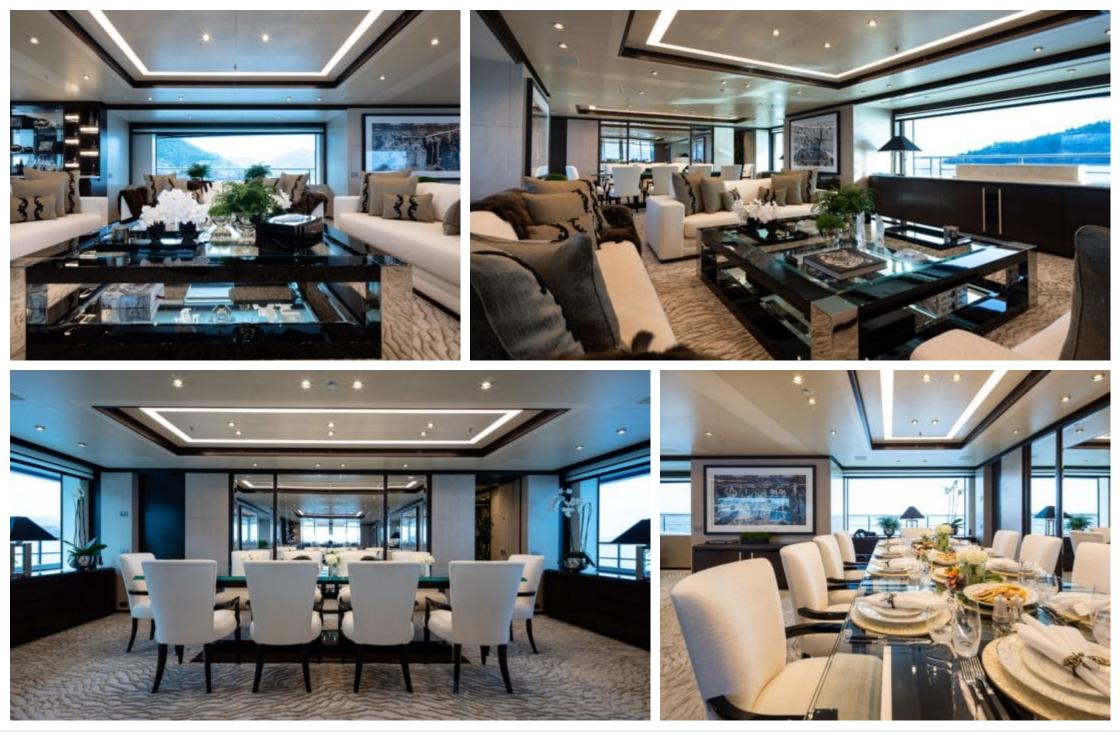

M/Y TRIUMPH

Length **65.4m** 214.57 ft.

°.....

GU GU



Crew **16** 

Cabins **6** 



#### M/Y TRIUMPH







## EXTERIOR DESIGN





































### **INTERIOR DESIGN**









































# GALLERY LIFESTYLE













### Specifications

| €                                              | Summer low rate<br>650 000 €      | e per week               |  |                      | €                                                                                                                       | Summ<br>690 000 | er high rate<br>)€         | per week |             |
|------------------------------------------------|-----------------------------------|--------------------------|--|----------------------|-------------------------------------------------------------------------------------------------------------------------|-----------------|----------------------------|----------|-------------|
| \$