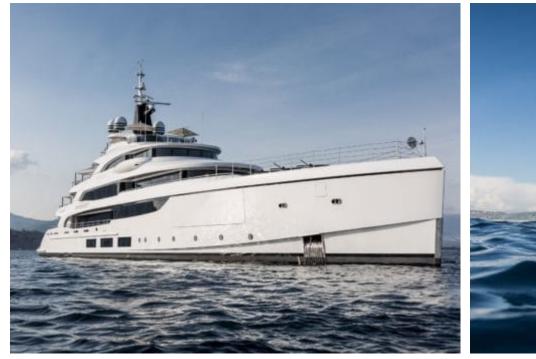

M/Y TRIUMPH

Length **65.4m** 214.57 ft.

°.....

GU GU



Crew **16** 

Cabins **6** 



#### M/Y TRIUMPH







## EXTERIOR DESIGN





































### **INTERIOR DESIGN**









































# GALLERY LIFESTYLE













### Specifications

| €                                              | Summer low rate<br>650 000 €      | e per week               |  |                      | €                                                                                                                       | Summ<br>690 000 | er high rate<br>)€         | per week |             |
|------------------------------------------------|-----------------------------------|--------------------------|--|----------------------|-------------------------------------------------------------------------------------------------------------------------|-----------------|----------------------------|--------