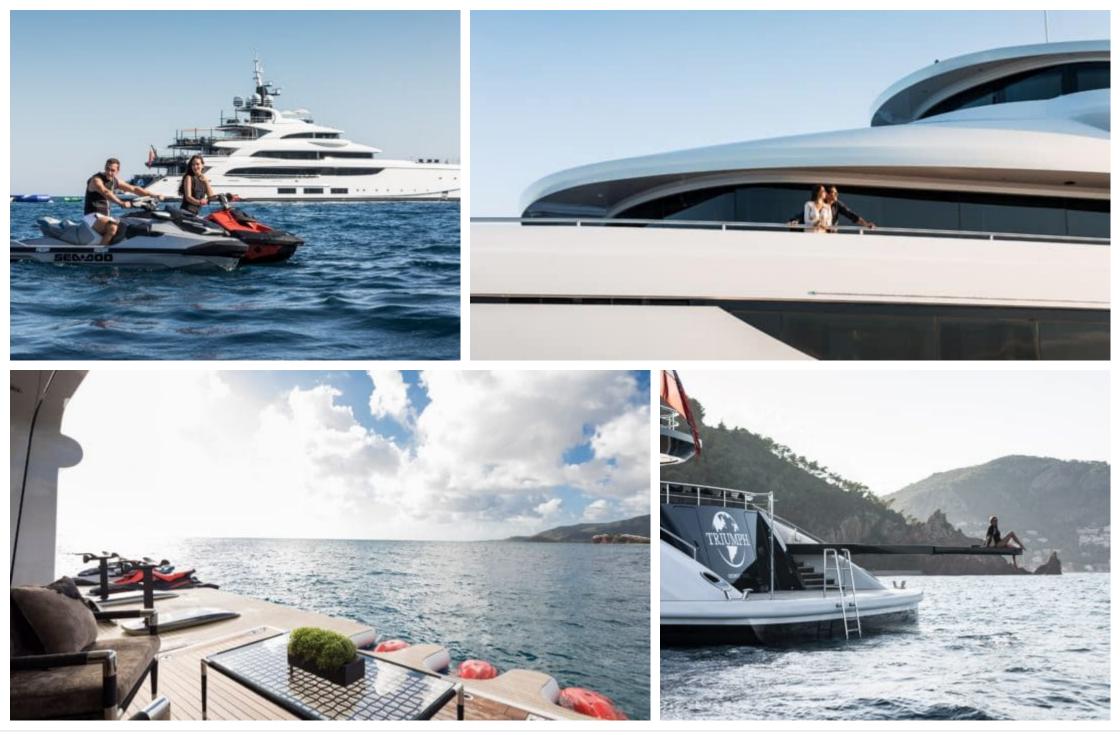

M/Y TRIUMPH

Length **65.4m** 214.57 ft.

°.....

GU GU



Crew **16** 

Cabins **6** 



#### M/Y TRIUMPH







## EXTERIOR DESIGN





































### **INTERIOR DESIGN**









































# GALLERY LIFESTYLE













### Specifications

| €                                              | Summer low rate<br>650 000 €      | e per week               |  |                      | €                                                                                                                       | Summ<br>690 000 | er high rate<br>)€         | per week |             |
|------------------------------------------------|-----------------------------------|--------------------------|--|----------------------|-------------------------------------------------------------------------------------------------------------------------|-----------------|----------------------------|----------|-------------|
| \$                                             | Winter low rate p<br>\$ 650 000   |