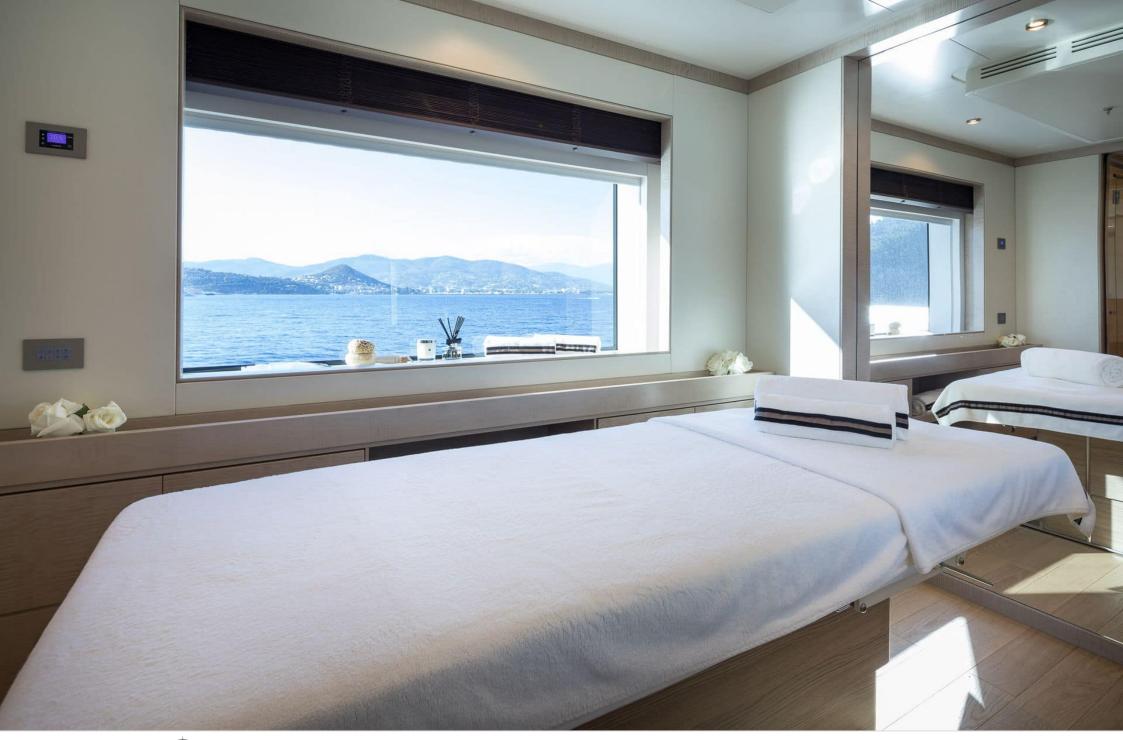

M/Y TRIUMPH

Length **65.4m** 214.57 ft.

°.....

GU GU



Crew **16** 

Cabins **6** 



#### M/Y TRIUMPH







## EXTERIOR DESIGN





































### **INTERIOR DESIGN**









































# GALLERY LIFESTYLE













### Specifications

| €                                              | Summer low rate<br>650 000 €      | e per week               |  |                      | €                                                                                                                       | Summ<br>690 000 | er high rate<br>)€         | per week |             |
|------------------------------------------------|-----------------------------------|--------------------------|--|----------------------|-------------------------------------------------------------------------------------------------------------------------|-----------------|----------------------------|----------|-------------|
| \$                                             | Winter low rate p<br>\$