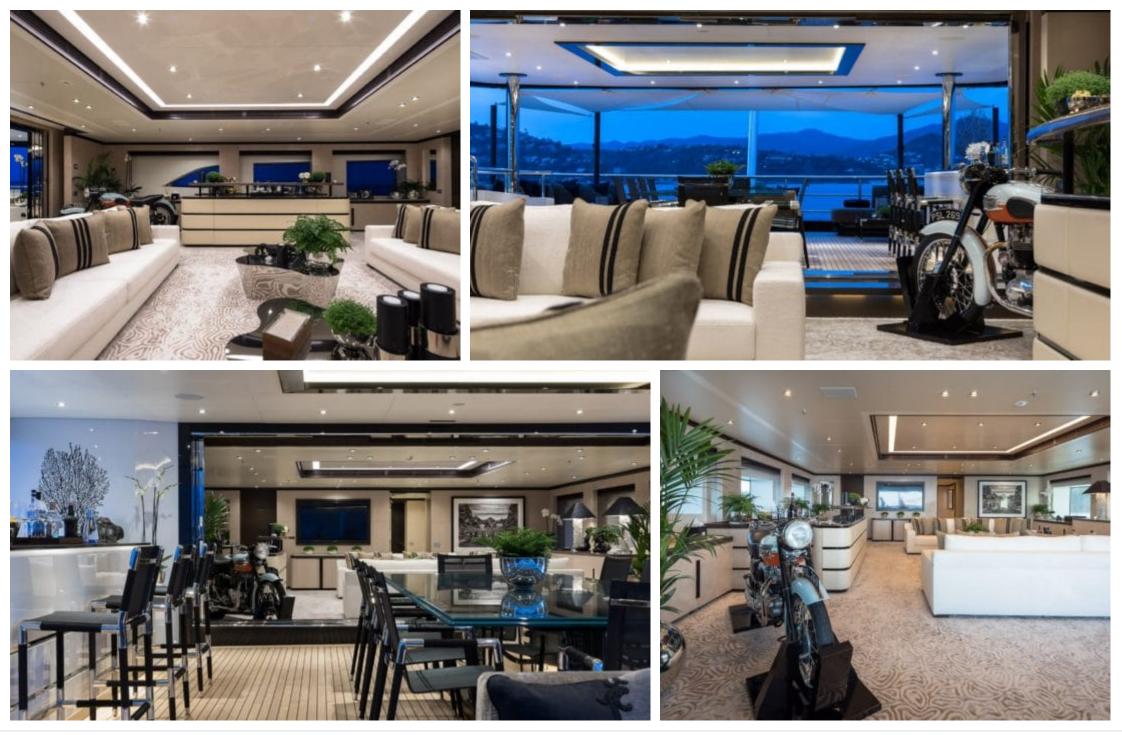

M/Y TRIUMPH

Length **65.4m** 214.57 ft.

°.....

GU GU



Crew **16** 

Cabins **6** 



#### M/Y TRIUMPH







## EXTERIOR DESIGN





































### **INTERIOR DESIGN**









































# GALLERY LIFESTYLE













### Specifications

| €                                              | Summer low rate<br>650 000 €      | e per week               |  |                      | €                                                                                                                       | Summ<br>690 000 | er high rate<br>)€         | per week |             |
|------------------------------------------------|-----------------------------------|--------------------------|--|----------------------|-------------------------------------------------------------------------------------------------------------------------|-----------------|----------------------------|----------|-------------|
| \$                                             | Winter low r