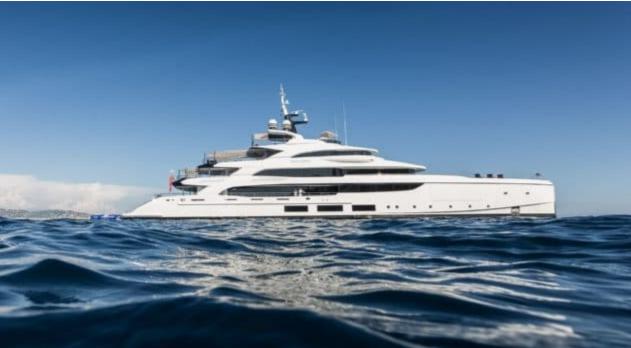

M/Y TRIUMPH

Length **65.4m** 214.57 ft.

°.....

GU GU



Crew **16** 

Cabins **6** 



#### M/Y TRIUMPH







## EXTERIOR DESIGN





































### **INTERIOR DESIGN**









































# GALLERY LIFESTYLE













### Specifications

| €                                              | Summer low rate<br>650 000 €      | e per week               |  |                      | €                                                                                                                       | Summ<br>690 000 | er high rate<br>)€         | per week |             |
|------------------------------------------------|-----------------------------------|--------------------------|--|----------------------|-------------------------------------------------------------------------------------------------------------------------|-----------------|----------------------------|----------