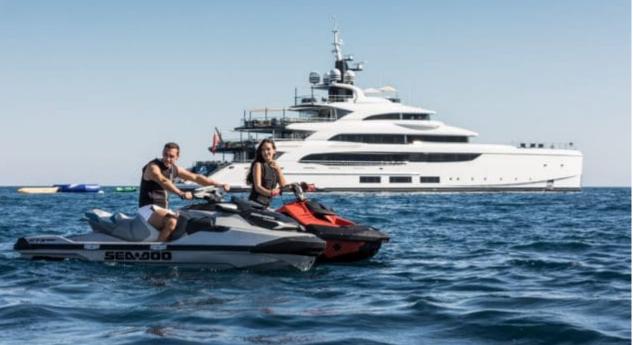

M/Y TRIUMPH

Length **65.4m** 214.57 ft.

°.....

GU GU



Crew **16** 

Cabins **6** 



#### M/Y TRIUMPH







## EXTERIOR DESIGN





































### **INTERIOR DESIGN**









































# GALLERY LIFESTYLE













### Specifications

| €                                              | Summer low rate<br>650 000 €      | e per week               |  |                      | €                                                                                                                       | Summ<br>690 000 | er high rate<br>)€         | per week |             |
|------------------------------------------------|-----------------------------------|--------------------------|--|----------------------|-------------------------------------------------------------------------------------------------------------------------|-----------------|----------------------------|----------|-------