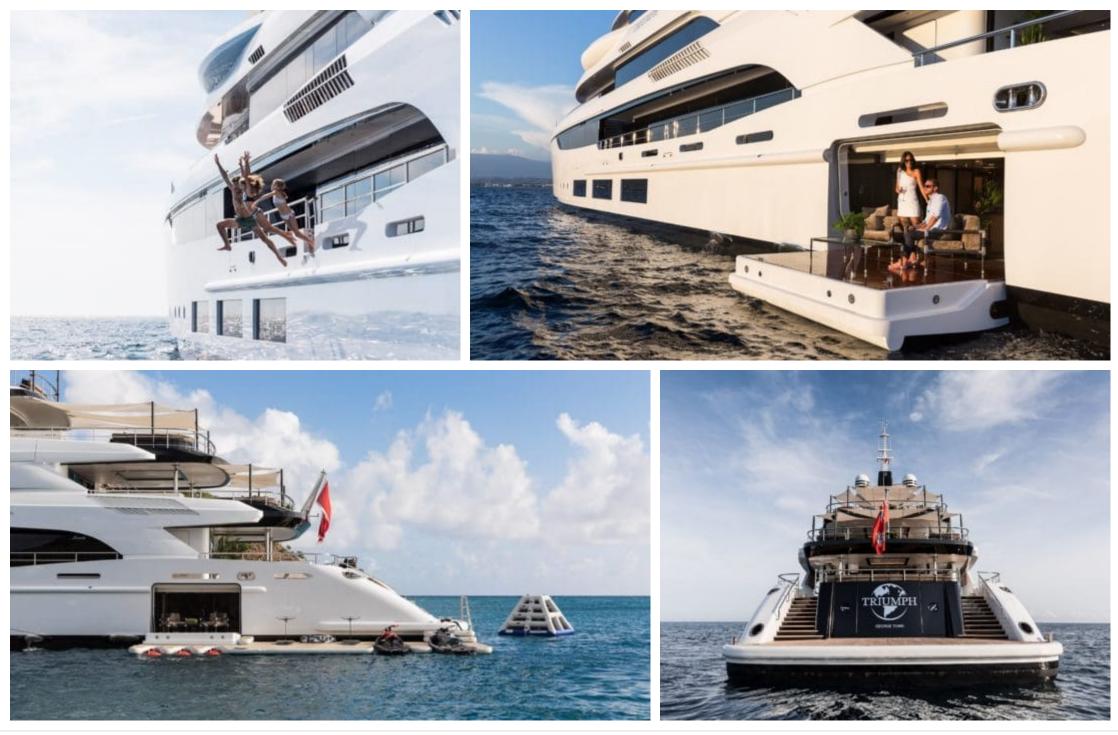

M/Y TRIUMPH

Length **65.4m** 214.57 ft.

°.....

GU GU



Crew **16** 

Cabins **6** 



#### M/Y TRIUMPH







## EXTERIOR DESIGN





































### **INTERIOR DESIGN**









































# GALLERY LIFESTYLE













### Specifications

| €                                              | Summer low rate<br>650 000 €      | e per week               |  |                      | €                                                                                                                       | Summ<br>690 000 | er high rate<br>)€         | per week |             |
|------------------------------------------------|-----------------------------------|--------------------------|--|----------------------|-------------------------------------------------------------------------------------------------------------------------|-----------------|----------------------------|----------|-------------