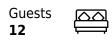

### Specifications

| €                                              | Summer low rate<br>650 000 €      | e per week               |  |                      | €                                                                                                                       | Summ<br>690 000 | er high rate<br>)€         | per week |             |
|------------------------------------------------|-----------------------------------|--------------------------|--|----------------------|-------------------------------------------------------------------------------------------------------------------------|-----------------|----------------------------|----------|-------------|
| \$                                             | Winter low rate p<br>\$ 650 000   |                          |  | \$                   | Winter high rate per week<br>\$ 750 000                                                                                 |                 |                            |          |             |
|                                                | Builder<br>Benetti                |                          |  | Year buil<br>2021    | t                                                                                                                       |                 |                            |          |             |
|                                                | Length<br>65.4 m                  |                          |  |                      |                                                                                                                         | Gues            | ts Cruising                |          | Cabins<br>6 |
| Winter Cruising Area(s)<br>Caribbean & Bahamas |                                   |                          |  |                      | Summer Cruising Area(s)<br>Corsica - Sardinia, French Riviera, Italy & Sicily, Spain & Balearics,<br>West Mediterranean |                 |                            |          |             |
|                                                |                                   | Max speed<br>16.50 knots |  | Cruising<br>15 knots | speed                                                                                                                   |                 | Fuel consumption<br>80 L/H |          |             |
| Type of<br>6 (4 x Do                           | cabins<br>puble, 2 x Convertible) |                          |  |                      |                                                                                                                         |                 |                            |          |             |