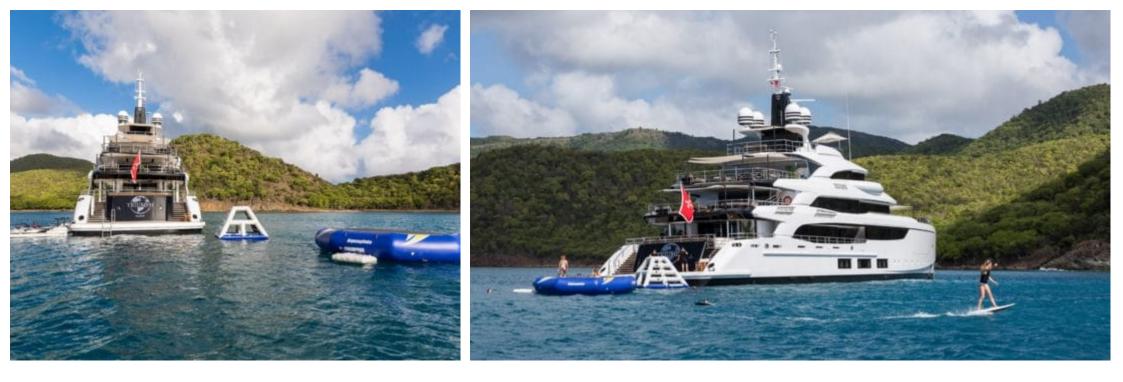

M/Y TRIUMPH

Length **65.4m** 214.57 ft.

°.....

GU GU



Crew **16** 

Cabins **6** 



#### M/Y TRIUMPH







## EXTERIOR DESIGN





































### **INTERIOR DESIGN**









































# GALLERY LIFESTYLE













### Specifications

| €                                              | Summer low rate<br>650 000 €      | e per week               |  |                      | €                                                                                                                       | Summ<br>690 000 | er high rate<br>)€         | per week |             |
|------------------------------------------------|-----------------------------------|--------------------------|--|----------------------|-------------------------------------------------------------------------------------------------------------------------|-----------------|----------------------------|----------|-------------|
| \$