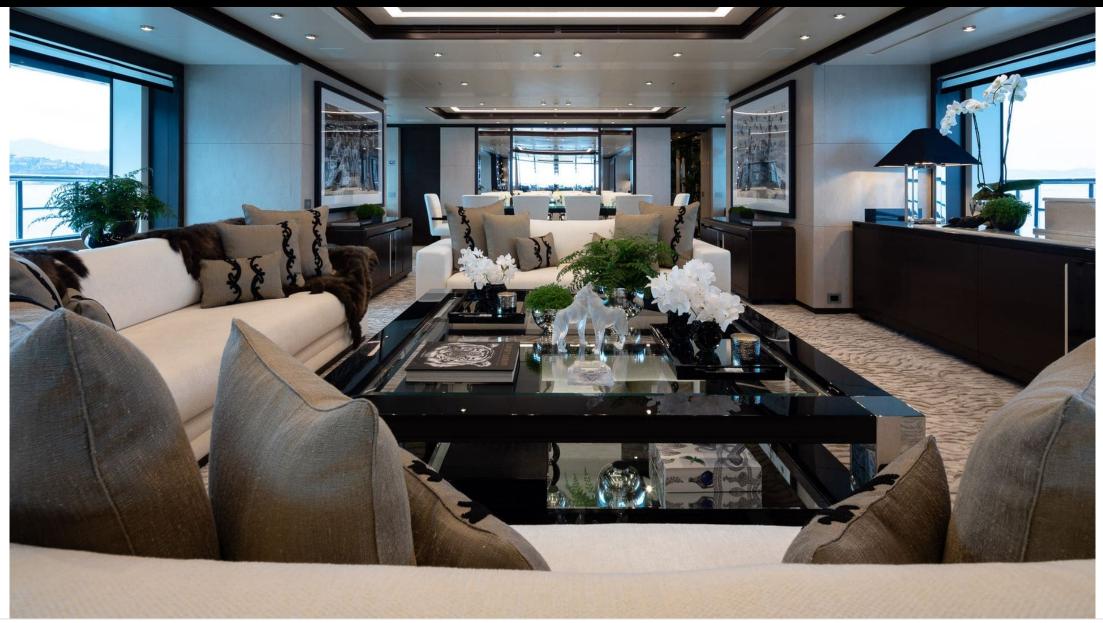

M/Y TRIUMPH

Length **65.4m** 214.57 ft.

°.....

GU GU



Crew **16** 

Cabins **6** 



#### M/Y TRIUMPH







## EXTERIOR DESIGN





































### **INTERIOR DESIGN**









































# GALLERY LIFESTYLE













### Specifications

| €                                              | Summer low rate<br>650 000 €      | e per week               |  |                      | €                                                                                                                       | Summ<br>690 000 | er high rate<br>)€         | per week |             |
|------------------------------------------------|-----------------------------------|--------------------------|--|----------------------|-------------------------------------------------------------------------------------------------------------------------|-----------------|----------------------------|----------|-------------|
| \$