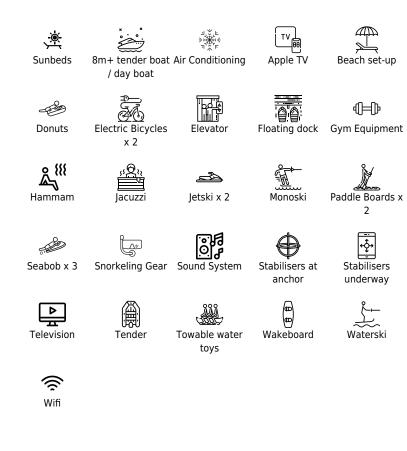

M/Y TRIUMPH

Length **65.4m** 214.57 ft.

°.....

GU GU



Crew **16** 

Cabins **6** 



#### M/Y TRIUMPH







## EXTERIOR DESIGN





































### **INTERIOR DESIGN**









































# GALLERY LIFESTYLE













### Specifications

| €                                              | Summer low rate<br>650 000 €      | e per week               |  |                      | €                                                                                                                       | Summ<br>690 000 | er high rate<br>)€         | per week |             |
|------------------------------------------------|-----------------------------------|--------------------------|--|----------------------|-------------------------------------------------------------------------------------------------------------------------|-----------------|-------