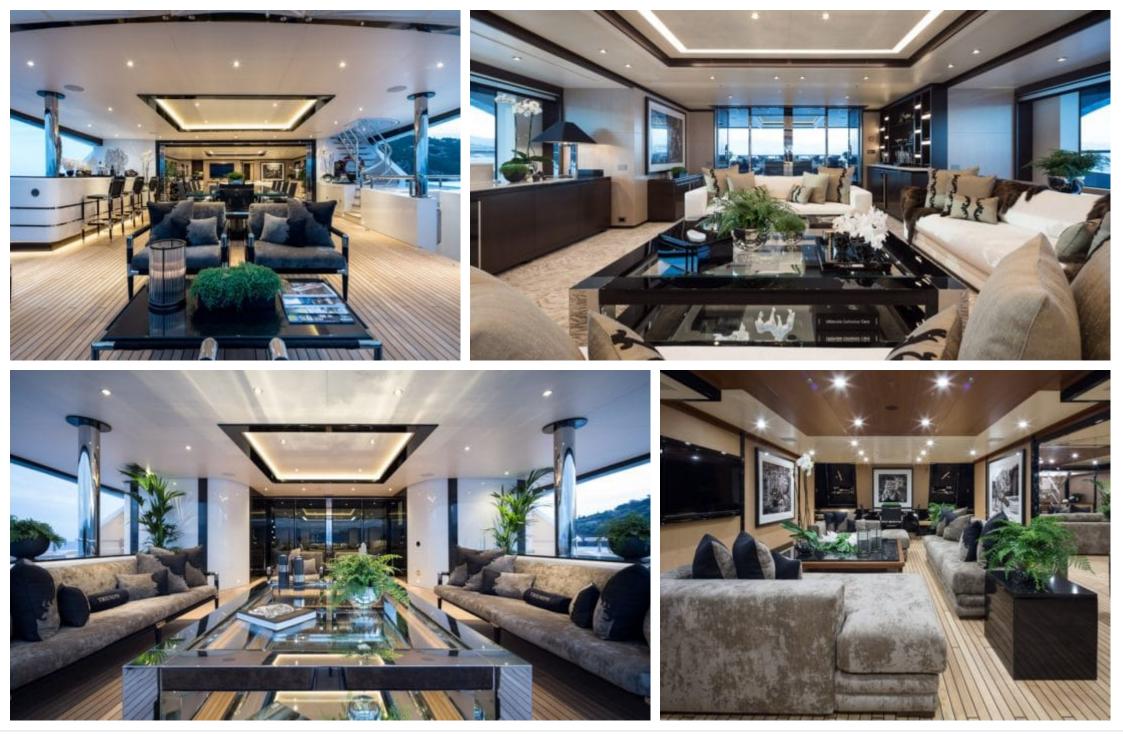

M/Y TRIUMPH

Length **65.4m** 214.57 ft.

°.....

GU GU



Crew **16** 

Cabins **6** 



#### M/Y TRIUMPH







## EXTERIOR DESIGN





































### **INTERIOR DESIGN**









































# GALLERY LIFESTYLE













### Specifications

| €                                              | Summer low rate<br>650 000 €      | e per week               |  |                      | €                                                                                                                       | Summ<br>690 000 | er high rate<br>)€         | per week |             |
|------------------------------------------------|-----------------------------------|--------------------------|--|----------------------|-------------------------------------------------------------------------------------------------------------------------|-----------------|----------------------------|----------|-------------|
| \$                                             | Winter low rate