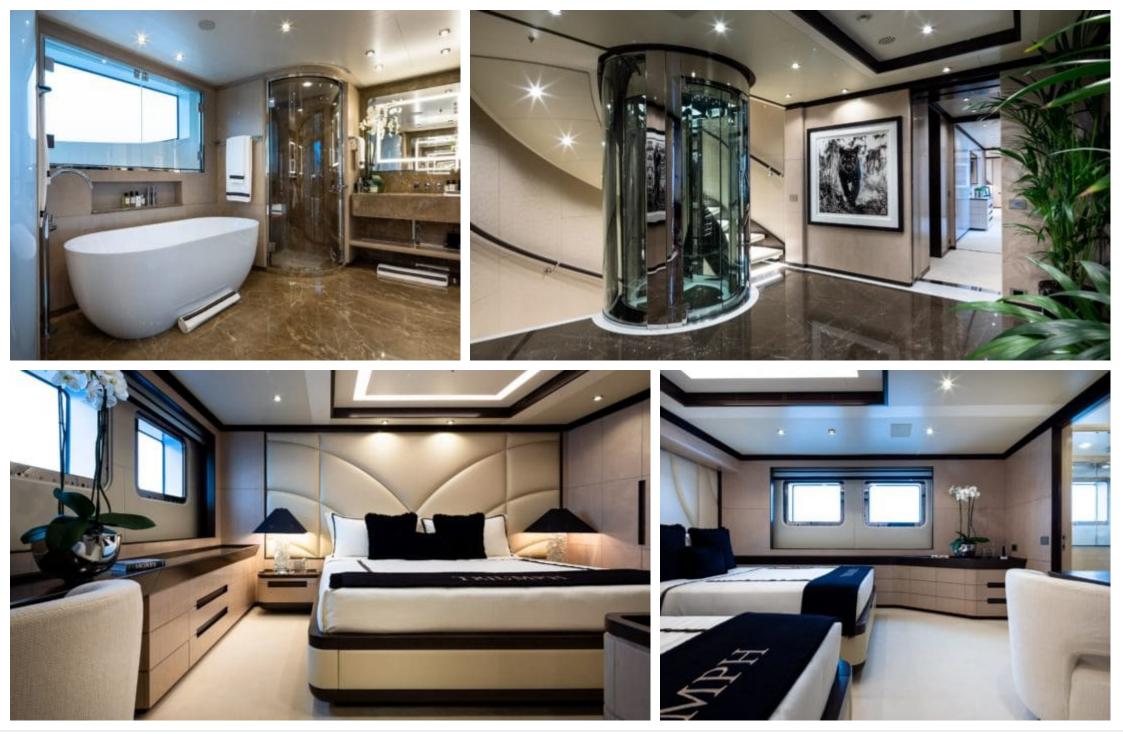

M/Y TRIUMPH

Length **65.4m** 214.57 ft.

°.....

GU GU



Crew **16** 

Cabins **6** 



#### M/Y TRIUMPH







## EXTERIOR DESIGN





































### **INTERIOR DESIGN**









































# GALLERY LIFESTYLE













### Specifications

| €                                              | Summer low rate<br>650 000 €      | e per week               |  |                      | €                                                                                                                       | Summ<br>690 000 | er high rate<br>)€         | per week |             |
|------------------------------------------------|-----------------------------------|--------------------------|--|----------------------|-------------------------------------------------------------------------------------------------------------------------|-----------------|----------------------------|----------|-------------|
| \$                                             |