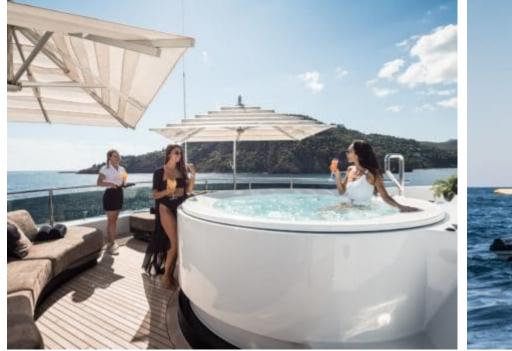

M/Y TRIUMPH

Length **65.4m** 214.57 ft.

°.....

GU GU



Crew **16** 

Cabins **6** 



#### M/Y TRIUMPH







## EXTERIOR DESIGN





































### **INTERIOR DESIGN**









































# GALLERY LIFESTYLE













### Specifications

| €                                              | Summer low rate<br>650 000 €      | e per week               |  |                      | €                                                                                                                       | Summ<br>690 000 | er high rate<br>)€         | per week |             |
|------------------------------------------------|-----------------------------------|--------------------------|--|----------------------|-------------------------------------------------------------------------------------------------------------------------|-----------------|----------------------------|----------|-----