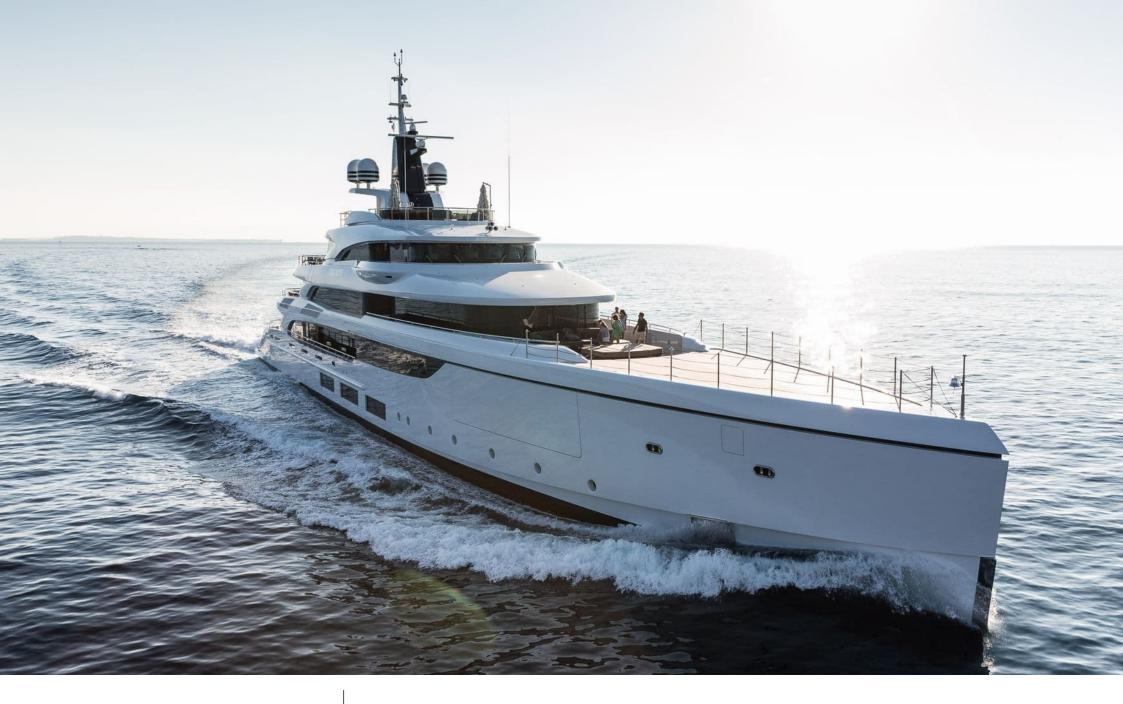

M/Y TRIUMPH

Length **65.4m** 214.57 ft.

°.....

GU GU

Crew **16** 

Cabins **6** 

#### M/Y TRIUMPH

### Specifications

| €                                              | Summer low rate<br>650 000 €      | e per week               |  |                      | €                                                                                                                       | Summ<br>690 000 | er high rate<br>)€         | per week |             |
|------------------------------------------------|-----------------------------------|--------------------------|--|----------------------|-------------------------------------------------------------------------------------------------------------------------|-----------------|----------------------------|----------|-------------|
| \$                                             | Winter low rate p<br>\$ 650 000   |                          |  | \$                   | Winter high rate per week<br>\$ 750 000                                                                                 |                 |                            |          |             |
|                                                | Builder<br>Benetti                |                          |  | Year buil<br>2021    | t                                                                                                                       |                 |                            |          |             |
|                                                | Length<br>65.4 m                  |                          |  |                      |                                                                                                                         | Gues            | ts Cruising                |          | Cabins<br>6 |
| Winter Cruising Area(s)<br>Caribbean & Bahamas |                                   |                          |  |                      | Summer Cruising Area(s)<br>Corsica - Sardinia, French Riviera, Italy & Sicily, Spain & Balearics,<br>West Mediterranean |                 |                            |          |             |
|                                                |                                   | Max speed<br>16.50 knots |  | Cruising<br>15 knots | speed                                                                                                                   |                 | Fuel consumption<br>80 L/H |          |             |
| Type of<br>6 (4 x Do                           | cabins<br>puble, 2 x Convertible) |                          |  |                      |                                                                                                                         |                 |                            |          |             |