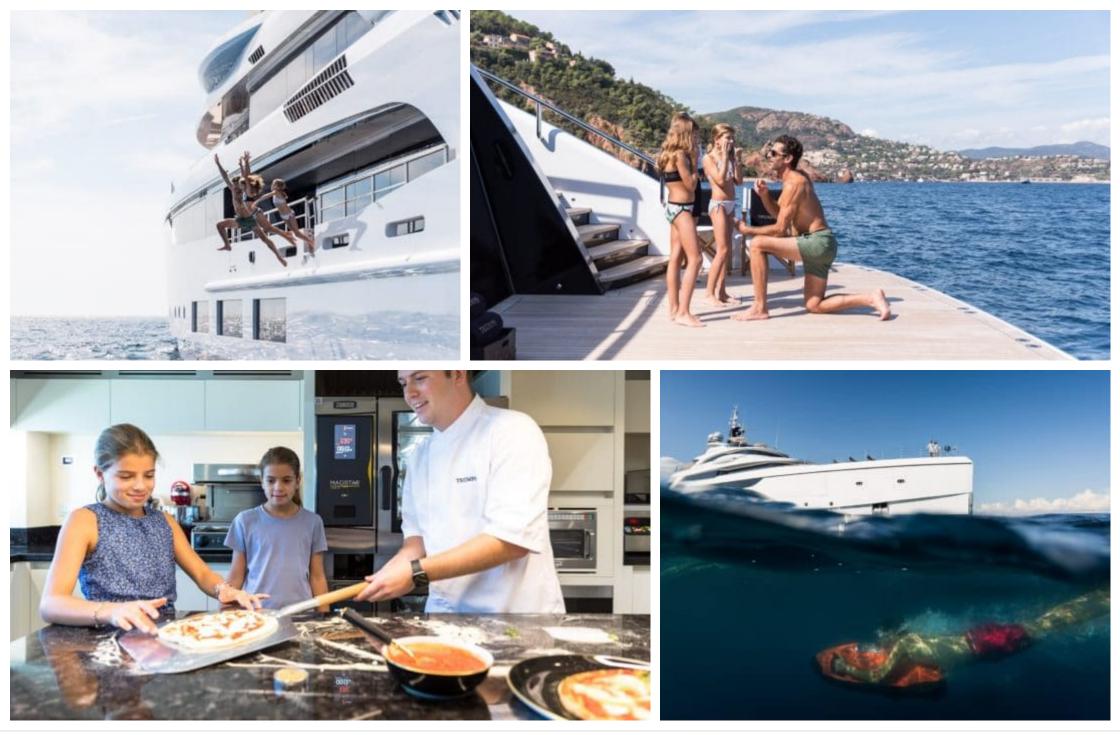

M/Y TRIUMPH

Length **65.4m** 214.57 ft.

°.....

GU GU



Crew **16** 

Cabins **6** 



#### M/Y TRIUMPH







## EXTERIOR DESIGN





































### **INTERIOR DESIGN**









































# GALLERY LIFESTYLE













### Specifications

| €                                              | Summer low rate<br>650 000 €      | e per week               |  |                      | €                                                                                                                       | Summ<br>690 000 | er high rate<br>)€         | per week |             |
|------------------------------------------------|-----------------------------------|--------------------------|--|----------------------|-------------------------------------------------------------------------------------------------------------------------|-----------------|----------------------------|----------|-------------|
| \$                                             | Winter low rate p<br>\$ 650 000   |