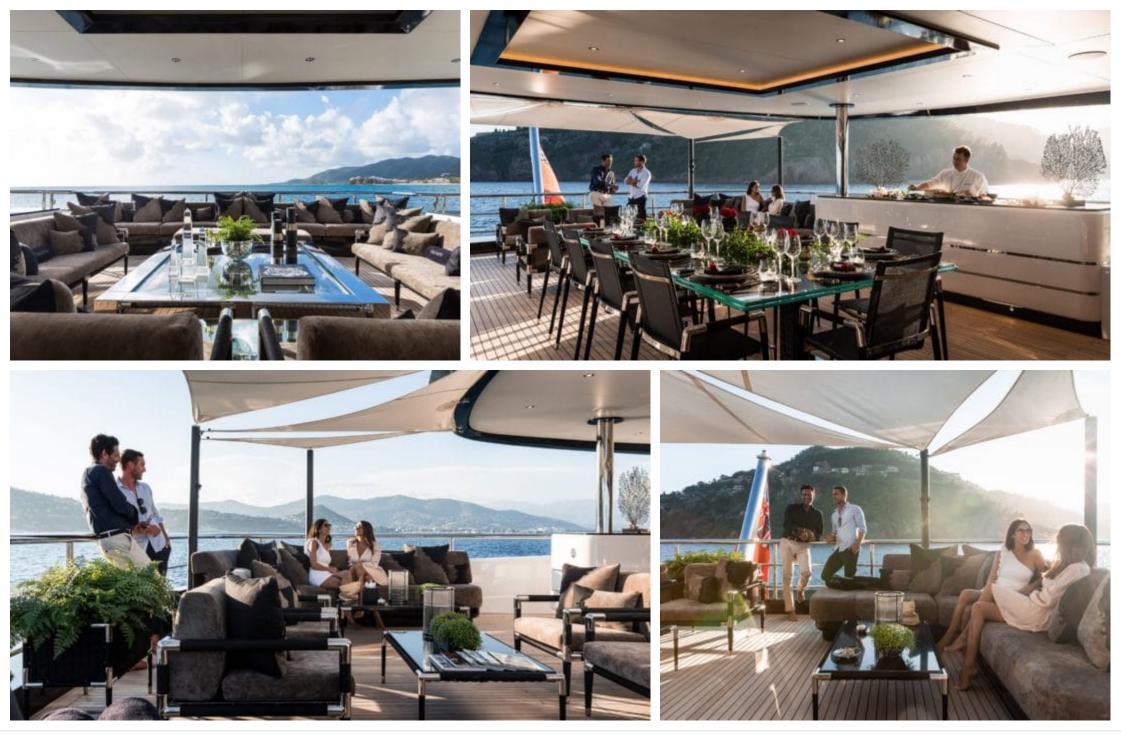

M/Y TRIUMPH

Length **65.4m** 214.57 ft.

°.....

GU GU



Crew **16** 

Cabins **6** 



#### M/Y TRIUMPH







## EXTERIOR DESIGN





































### **INTERIOR DESIGN**









































# GALLERY LIFESTYLE













### Specifications

| €                                              | Summer low rate<br>650 000 €      | e per week               |  |                      | €                                                                                                                       | Summ<br>690 000 | er high rate<br>)€         | per week |             |
|------------------------------------------------|-----------------------------------|--------------------------|--|----------------------|-------------------------------------------------------------------------------------------------------------------------|-----------------|----------------------------|----------|-------------|
| \$