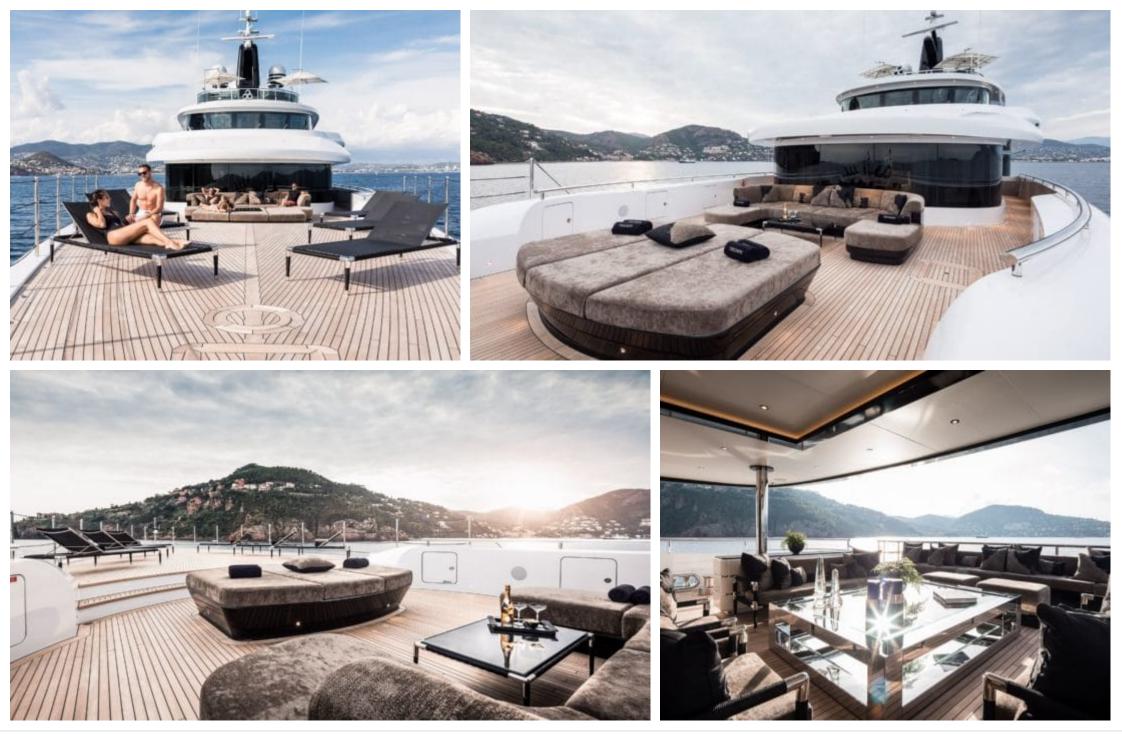

M/Y TRIUMPH

Length **65.4m** 214.57 ft.

°.....

GU GU



Crew **16** 

Cabins **6** 



#### M/Y TRIUMPH







## EXTERIOR DESIGN





































### **INTERIOR DESIGN**









































# GALLERY LIFESTYLE













### Specifications

| €                                              | Summer low rate<br>650 000 €      | e per week               |  |                      | €                                                                                                                       | Summ<br>690 000 | er high rate<br>)€         | per week |             |
|------------------------------------------------|-----------------------------------|--------------------------|--|----------------------|-------------------------------------------------------------------------------------------------------------------------|-----------------|----------------------------|----------|-------------|
|