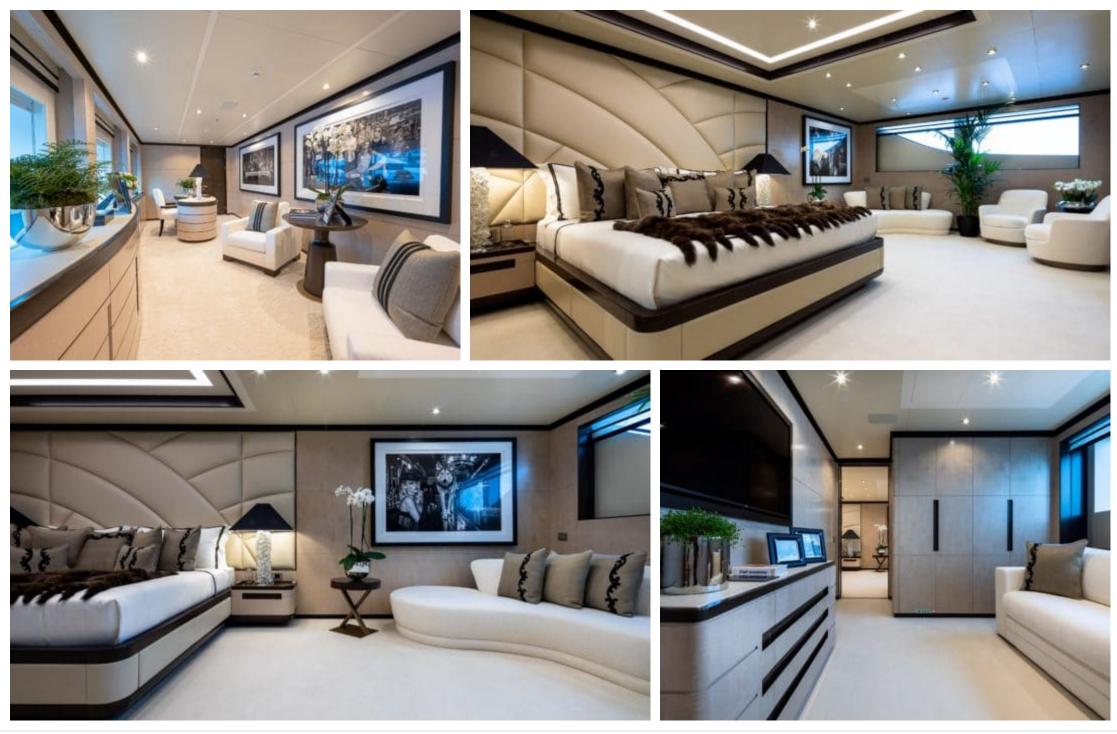

M/Y TRIUMPH

Length **65.4m** 214.57 ft.

°.....

GU GU



Crew **16** 

Cabins **6** 



#### M/Y TRIUMPH







## EXTERIOR DESIGN





































### **INTERIOR DESIGN**









































# GALLERY LIFESTYLE













### Specifications

| €                                              | Summer low rate<br>650 000 €      | e per week               |  |                      | €                                                                                                                       | Summ<br>690 000 | er high rate<br>)€         | per week |             |
|------------------------------------------------|-----------------------------------|--------------------------|--|----------------------|-------------------------------------------------------------------------------------------------------------------------|-----------------|----------------------------|----------|-------------|
| \$