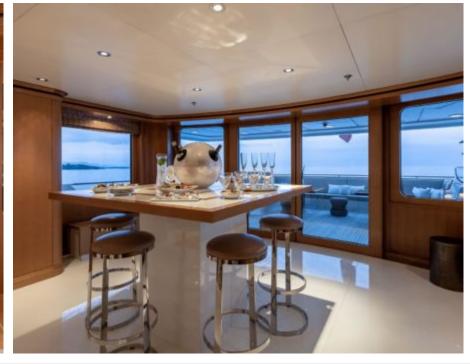

Cabins



Crew



# M/Y TREEHOUSE (EX HELIOS)















Jetski x 3













Water slide





















## EXTERIOR DESIGN















## INTERIOR DESIGN

























#### GALLERY LIFESTYLE





**Features** 







#### Specifications



Summer low rate per week 400 000 €



Summer high rate per week 400 000 €



Winter low rate per week 400 000 €



Winter high rate per week 400 000 €



Builder Oceanco



Year built 2001



Year refit

2023



Length 59 m



Guests Cruising



Cabins

Winter Cruising Area(s)
West Mediterranean

Summer Cruising Area(s)
Corsica - Sardinia, French Riviera, West Mediterranean

Crew 16 Max speed 15 knots Cruising speed 13 knots

Fuel consumption 480 Litres/Hr

Type of cabins

7 (5 x Double, 1 x Twins, 1 x Single)