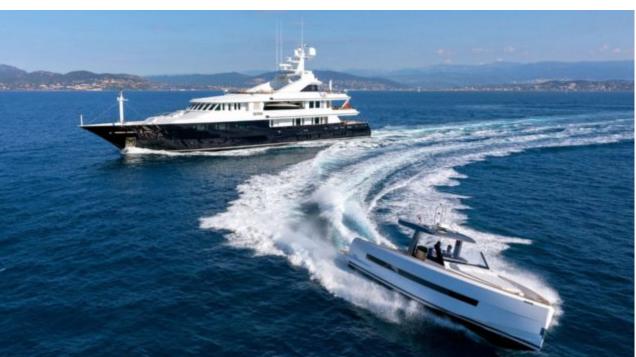

Cabins



Crew



# M/Y TREEHOUSE (EX HELIOS)















Jetski x 3













Water slide





















## EXTERIOR DESIGN















## INTERIOR DESIGN

























#### GALLERY LIFESTYLE





**Features** 







#### Specifications



Summer low rate per week 400 000 €



Summer high rate per week 400 000 €



Winter low rate per week 400 000 €



Winter high rate per week 400 000 €



Builder Oceanco



Year built 2001



Year refit

2023



Length 59 m



Guests Cruising



Cabins

Winter Cruising Area(s)
West Mediterranean

Summer Cruising Area(s)
Corsica - Sardinia, French Riviera, West Mediterranean

Crew 16 Max speed 15 knots Cruising speed 13 knots

Fuel consumption 480 Litres/Hr

Type of cabins

7 (5 x Double, 1 x Twins, 1 x Single)