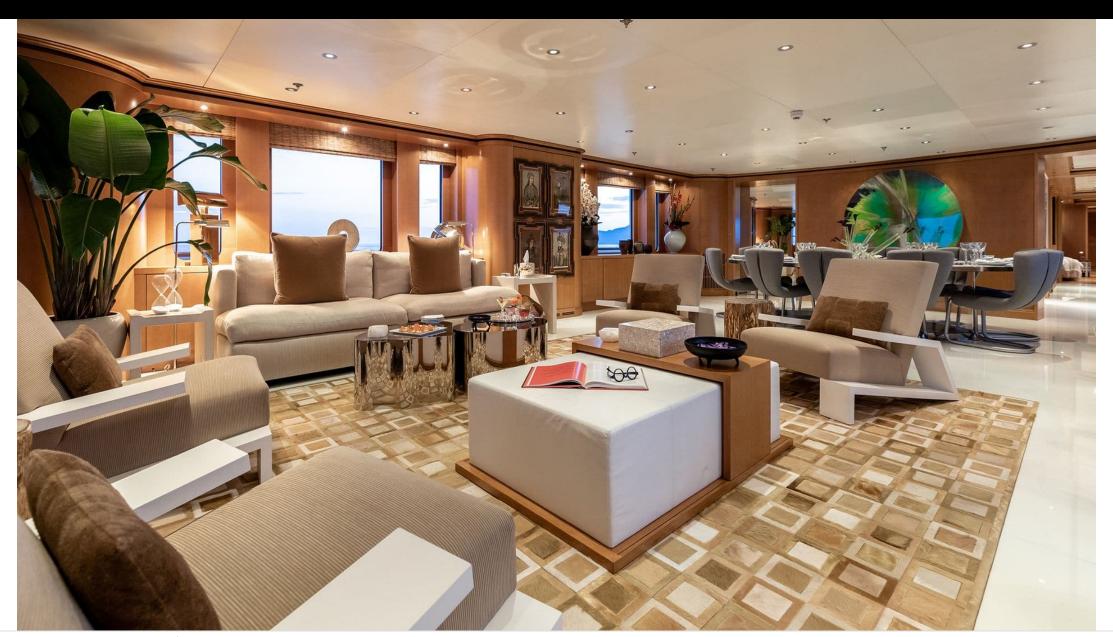

Cabins



Crew



# M/Y TREEHOUSE (EX HELIOS)















Jetski x 3













Water slide





















## EXTERIOR DESIGN















## INTERIOR DESIGN

























#### GALLERY LIFESTYLE





**Features** 







#### Specifications



Summer low rate per week 400 000 €



Summer high rate per week 400 000 €



Winter low rate per week 400 000 €



Winter high rate per week 400 000 €



Builder Oceanco



Year built 2001



Year refit

2023



Length 59 m



Guests Cruising



Cabins

Winter Cruising Area(s)
West Mediterranean

Summer Cruising Area(s)
Corsica - Sardinia, French Riviera, West Mediterranean

Crew 16 Max speed 15 knots Cruising speed 13 knots

Fuel consumption 480 Litres/Hr

Type of cabins

7 (5 x Double, 1 x Twins, 1 x Single)