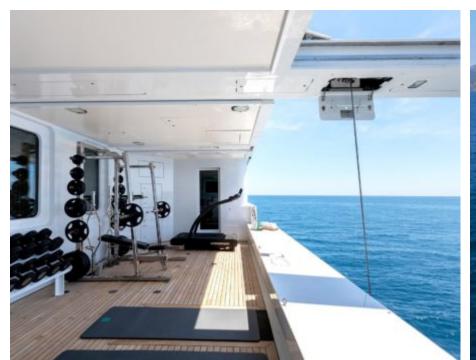

Cabins



Crew



# M/Y TREEHOUSE (EX HELIOS)















Jetski x 3













Water slide





















## EXTERIOR DESIGN















## INTERIOR DESIGN

























#### GALLERY LIFESTYLE





**Features** 







#### Specifications



Summer low rate per week 400 000 €



Summer high rate per week 400 000 €



Winter low rate per week 400 000 €



Winter high rate per week 400 000 €



Builder Oceanco



Year built 2001



Year refit

2023



Length 59 m



Guests Cruising



Cabins

Winter Cruising Area(s)
West Mediterranean

Summer Cruising Area(s)
Corsica - Sardinia, French Riviera, West Mediterranean

Crew 16 Max speed 15 knots Cruising speed 13 knots

Fuel consumption 480 Litres/Hr

Type of cabins

7 (5 x Double, 1 x Twins, 1 x Single)