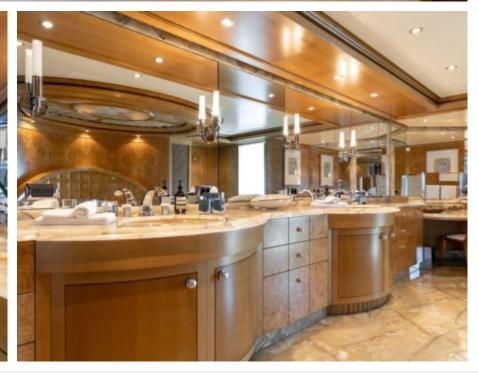

Cabins



Crew



# M/Y TREEHOUSE (EX HELIOS)















Jetski x 3













Water slide





















## EXTERIOR DESIGN















## INTERIOR DESIGN

























#### GALLERY LIFESTYLE





**Features** 







#### Specifications



Summer low rate per week 400 000 €



Summer high rate per week 400 000 €



Winter low rate per week 400 000 €



Winter high rate per week 400 000 €



Builder Oceanco



Year built 2001



Year refit

2023



Length 59 m



Guests Cruising



Cabins

Winter Cruising Area(s)
West Mediterranean

Summer Cruising Area(s)
Corsica - Sardinia, French Riviera, West Mediterranean

Crew 16 Max speed 15 knots Cruising speed 13 knots

Fuel consumption 480 Litres/Hr

Type of cabins

7 (5 x Double, 1 x Twins, 1 x Single)