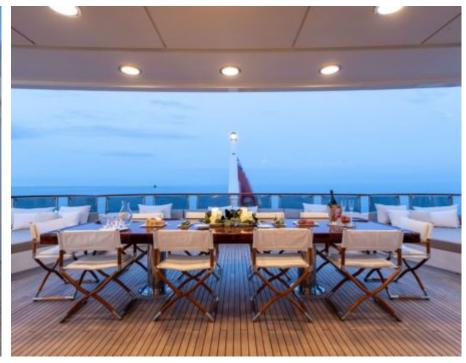

Cabins



Crew



# M/Y TREEHOUSE (EX HELIOS)















Jetski x 3













Water slide





















## EXTERIOR DESIGN















## INTERIOR DESIGN

























#### GALLERY LIFESTYLE





**Features** 







#### Specifications



Summer low rate per week 400 000 €



Summer high rate per week 400 000 €



Winter low rate per week 400 000 €



Winter high rate per week 400 000 €



Builder Oceanco



Year built 2001



Year refit

2023



Length 59 m



Guests Cruising



Cabins

Winter Cruising Area(s)
West Mediterranean

Summer Cruising Area(s)
Corsica - Sardinia, French Riviera, West Mediterranean

Crew 16 Max speed 15 knots Cruising speed 13 knots

Fuel consumption 480 Litres/Hr

Type of cabins

7 (5 x Double, 1 x Twins, 1 x Single)