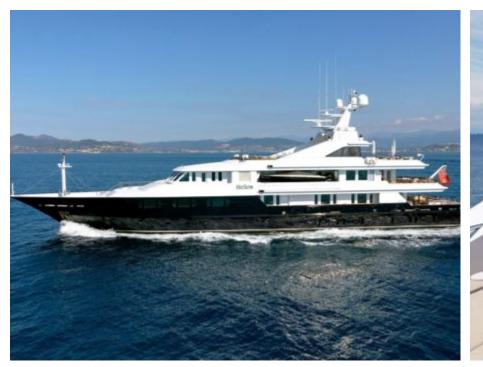

Cabins



Crew



# M/Y TREEHOUSE (EX HELIOS)















Jetski x 3













Water slide





















## EXTERIOR DESIGN















## INTERIOR DESIGN

























#### GALLERY LIFESTYLE





**Features** 







#### Specifications



Summer low rate per week 400 000 €



Summer high rate per week 400 000 €



Winter low rate per week 400 000 €



Winter high rate per week 400 000 €



Builder Oceanco



Year built 2001



Year refit

2023



Length 59 m



Guests Cruising



Cabins

Winter Cruising Area(s)
West Mediterranean

Summer Cruising Area(s)
Corsica - Sardinia, French Riviera, West Mediterranean

Crew 16 Max speed 15 knots Cruising speed 13 knots

Fuel consumption 480 Litres/Hr

Type of cabins

7 (5 x Double, 1 x Twins, 1 x Single)