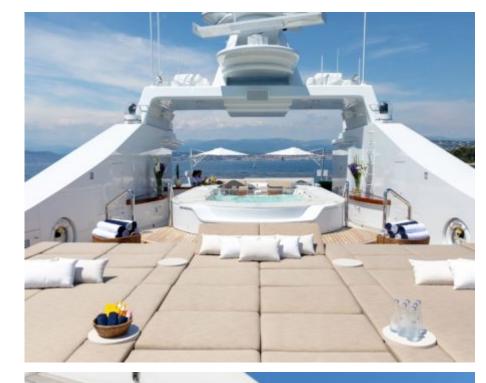

Cabins



Crew



# M/Y TREEHOUSE (EX HELIOS)















Jetski x 3













Water slide





















## EXTERIOR DESIGN















## INTERIOR DESIGN

























#### GALLERY LIFESTYLE





**Features** 







#### Specifications



Summer low rate per week 400 000 €



Summer high rate per week 400 000 €



Winter low rate per week 400 000 €



Winter high rate per week 400 000 €



Builder Oceanco



Year built 2001



Year refit

2023



Length 59 m



Guests Cruising



Cabins

Winter Cruising Area(s)
West Mediterranean

Summer Cruising Area(s)
Corsica - Sardinia, French Riviera, West Mediterranean

Crew 16 Max speed 15 knots Cruising speed 13 knots

Fuel consumption 480 Litres/Hr

Type of cabins

7 (5 x Double, 1 x Twins, 1 x Single)