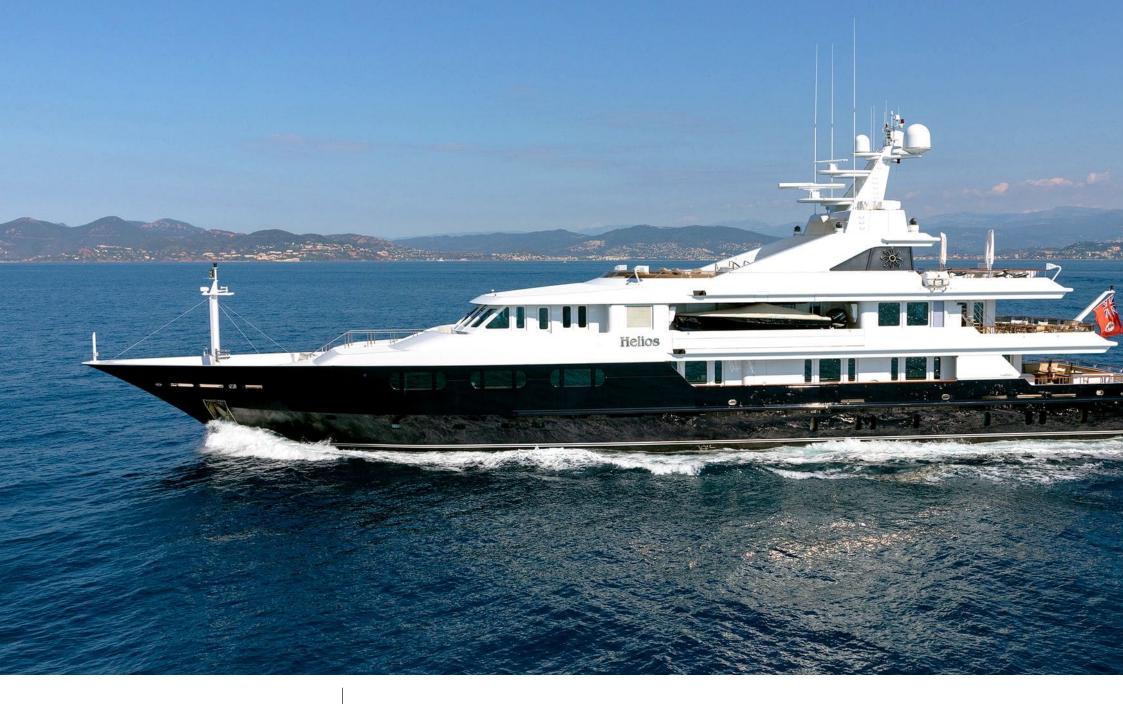

Cabins



Crew



# M/Y TREEHOUSE (EX HELIOS)















Jetski x 3













Water slide





















## EXTERIOR DESIGN















## INTERIOR DESIGN

























#### GALLERY LIFESTYLE





**Features** 







#### Specifications



Summer low rate per week 400 000 €



Summer high rate per week 400 000 €



Winter low rate per week 400 000 €



Winter high rate per week 400 000 €



Builder Oceanco



Year built 2001



Year refit

2023



Length 59 m



Guests Cruising



Cabins

Winter Cruising Area(s)
West Mediterranean

Summer Cruising Area(s)
Corsica - Sardinia, French Riviera, West Mediterranean

Crew 16 Max speed 15 knots Cruising speed 13 knots

Fuel consumption 480 Litres/Hr

Type of cabins

7 (5 x Double, 1 x Twins, 1 x Single)