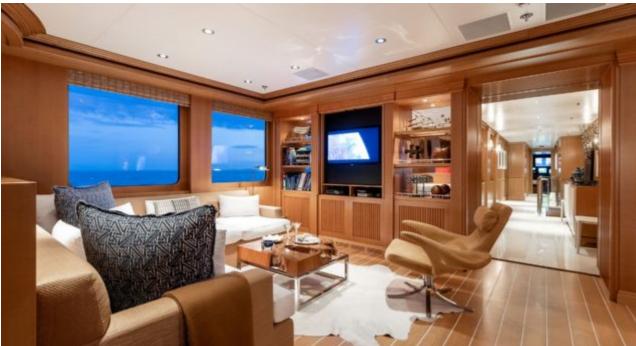

Cabins



Crew



# M/Y TREEHOUSE (EX HELIOS)















Jetski x 3













Water slide





















## EXTERIOR DESIGN















## INTERIOR DESIGN

























#### GALLERY LIFESTYLE





**Features** 







#### Specifications



Summer low rate per week 400 000 €



Summer high rate per week 400 000 €



Winter low rate per week 400 000 €



Winter high rate per week 400 000 €



Builder Oceanco



Year built 2001



Year refit

2023



Length 59 m



Guests Cruising



Cabins

Winter Cruising Area(s)
West Mediterranean

Summer Cruising Area(s)
Corsica - Sardinia, French Riviera, West Mediterranean

Crew 16 Max speed 15 knots Cruising speed 13 knots

Fuel consumption 480 Litres/Hr

Type of cabins

7 (5 x Double, 1 x Twins, 1 x Single)