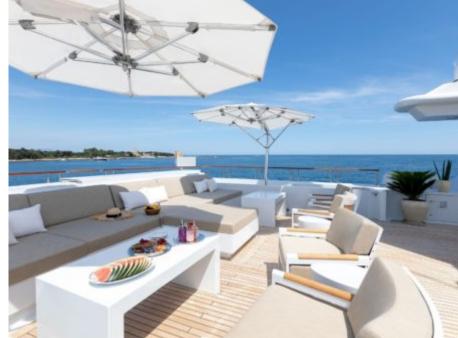

Cabins



Crew



# M/Y TREEHOUSE (EX HELIOS)















Jetski x 3













Water slide





















## EXTERIOR DESIGN















## INTERIOR DESIGN

























#### GALLERY LIFESTYLE





**Features** 







#### Specifications



Summer low rate per week 400 000 €



Summer high rate per week 400 000 €



Winter low rate per week 400 000 €



Winter high rate per week 400 000 €



Builder Oceanco



Year built 2001



Year refit

2023



Length 59 m



Guests Cruising



Cabins

Winter Cruising Area(s)
West Mediterranean

Summer Cruising Area(s)
Corsica - Sardinia, French Riviera, West Mediterranean

Crew 16 Max speed 15 knots Cruising speed 13 knots

Fuel consumption 480 Litres/Hr

Type of cabins

7 (5 x Double, 1 x Twins, 1 x Single)