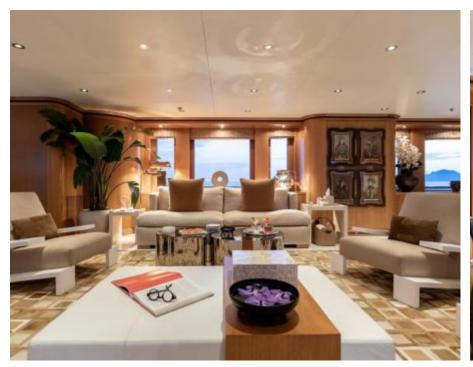

Cabins



Crew



# M/Y TREEHOUSE (EX HELIOS)















Jetski x 3













Water slide





















## EXTERIOR DESIGN















## INTERIOR DESIGN

























#### GALLERY LIFESTYLE





**Features** 







#### Specifications



Summer low rate per week 400 000 €



Summer high rate per week 400 000 €



Winter low rate per week 400 000 €



Winter high rate per week 400 000 €



Builder Oceanco



Year built 2001



Year refit

2023



Length 59 m



Guests Cruising



Cabins

Winter Cruising Area(s)
West Mediterranean

Summer Cruising Area(s)
Corsica - Sardinia, French Riviera, West Mediterranean

Crew 16 Max speed 15 knots Cruising speed 13 knots

Fuel consumption 480 Litres/Hr

Type of cabins

7 (5 x Double, 1 x Twins, 1 x Single)