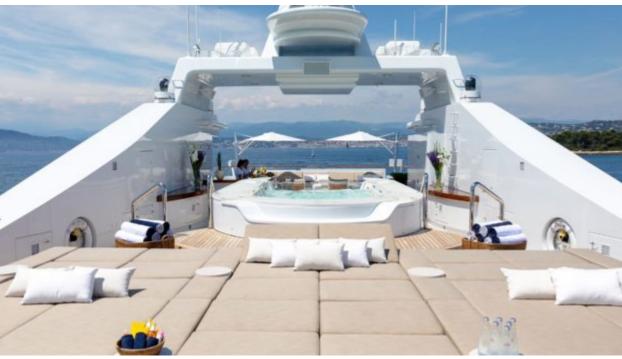

Cabins



Crew



# M/Y TREEHOUSE (EX HELIOS)















Jetski x 3













Water slide





















## EXTERIOR DESIGN















## INTERIOR DESIGN

























#### GALLERY LIFESTYLE





**Features** 







#### Specifications



Summer low rate per week 400 000 €



Summer high rate per week 400 000 €



Winter low rate per week 400 000 €



Winter high rate per week 400 000 €



Builder Oceanco



Year built 2001



Year refit

2023



Length 59 m



Guests Cruising



Cabins

Winter Cruising Area(s)
West Mediterranean

Summer Cruising Area(s)
Corsica - Sardinia, French Riviera, West Mediterranean

Crew 16 Max speed 15 knots Cruising speed 13 knots

Fuel consumption 480 Litres/Hr

Type of cabins

7 (5 x Double, 1 x Twins, 1 x Single)