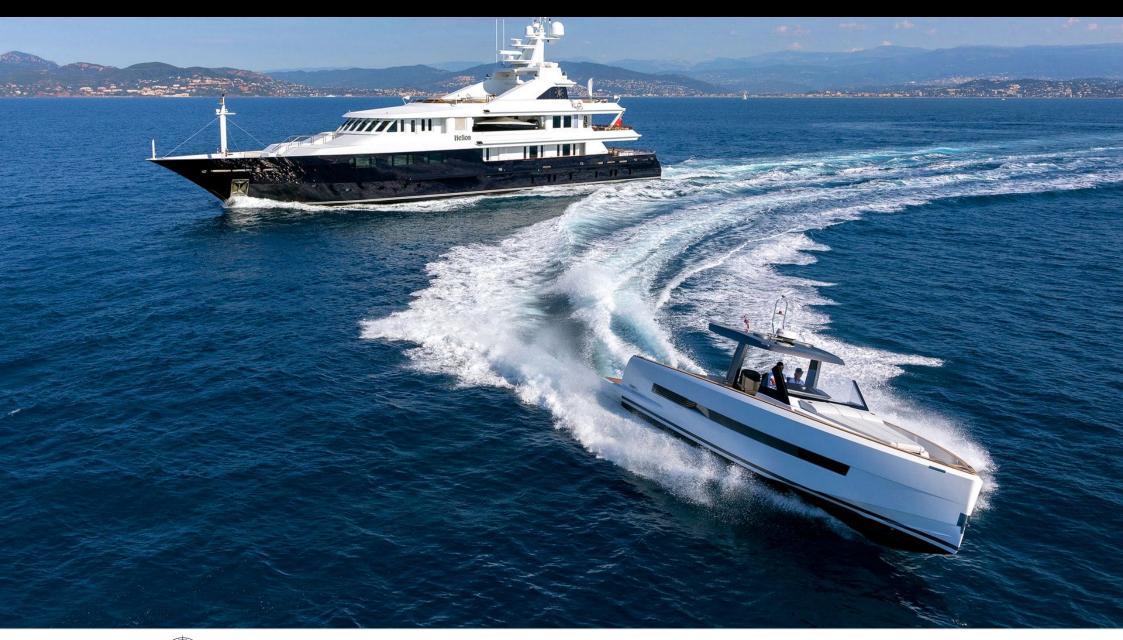

Cabins



Crew



# M/Y TREEHOUSE (EX HELIOS)















Jetski x 3













Water slide





















## EXTERIOR DESIGN















## INTERIOR DESIGN

























#### GALLERY LIFESTYLE





**Features** 







#### Specifications



Summer low rate per week 400 000 €



Summer high rate per week 400 000 €



Winter low rate per week 400 000 €



Winter high rate per week 400 000 €



Builder Oceanco



Year built 2001



Year refit

2023



Length 59 m



Guests Cruising



Cabins

Winter Cruising Area(s)
West Mediterranean

Summer Cruising Area(s)
Corsica - Sardinia, French Riviera, West Mediterranean

Crew 16 Max speed 15 knots Cruising speed 13 knots

Fuel consumption 480 Litres/Hr

Type of cabins

7 (5 x Double, 1 x Twins, 1 x Single)