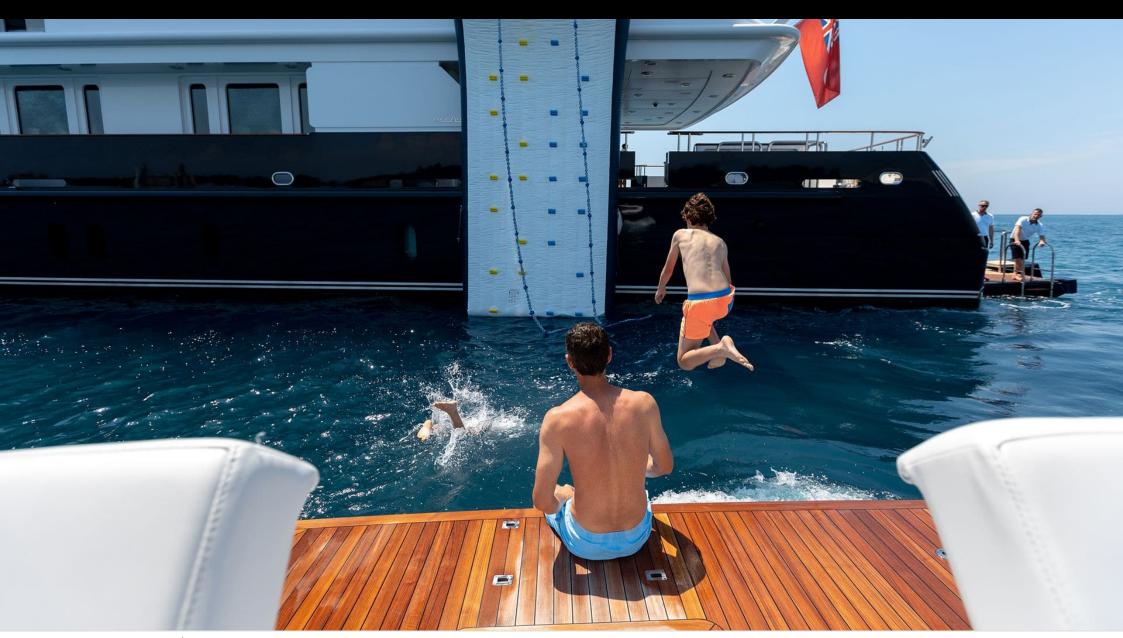

Cabins



Crew



# M/Y TREEHOUSE (EX HELIOS)















Jetski x 3













Water slide





















## EXTERIOR DESIGN















## INTERIOR DESIGN

























#### GALLERY LIFESTYLE





**Features** 







#### Specifications



Summer low rate per week 400 000 €



Summer high rate per week 400 000 €



Winter low rate per week 400 000 €



Winter high rate per week 400 000 €



Builder Oceanco



Year built 2001



Year refit

2023



Length 59 m



Guests Cruising



Cabins

Winter Cruising Area(s)
West Mediterranean

Summer Cruising Area(s)
Corsica - Sardinia, French Riviera, West Mediterranean

Crew 16 Max speed 15 knots Cruising speed 13 knots

Fuel consumption 480 Litres/Hr

Type of cabins

7 (5 x Double, 1 x Twins, 1 x Single)