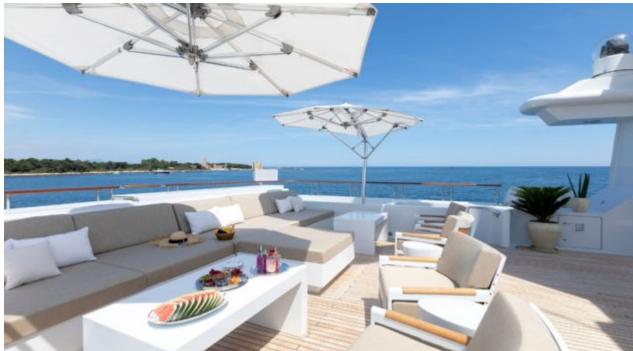

Cabins



Crew



# M/Y TREEHOUSE (EX HELIOS)















Jetski x 3













Water slide





















## EXTERIOR DESIGN















## INTERIOR DESIGN

























#### GALLERY LIFESTYLE





**Features** 







#### Specifications



Summer low rate per week 400 000 €



Summer high rate per week 400 000 €



Winter low rate per week 400 000 €



Winter high rate per week 400 000 €



Builder Oceanco



Year built 2001



Year refit

2023



Length 59 m



Guests Cruising



Cabins

Winter Cruising Area(s)
West Mediterranean

Summer Cruising Area(s)
Corsica - Sardinia, French Riviera, West Mediterranean

Crew 16 Max speed 15 knots Cruising speed 13 knots

Fuel consumption 480 Litres/Hr

Type of cabins

7 (5 x Double, 1 x Twins, 1 x Single)