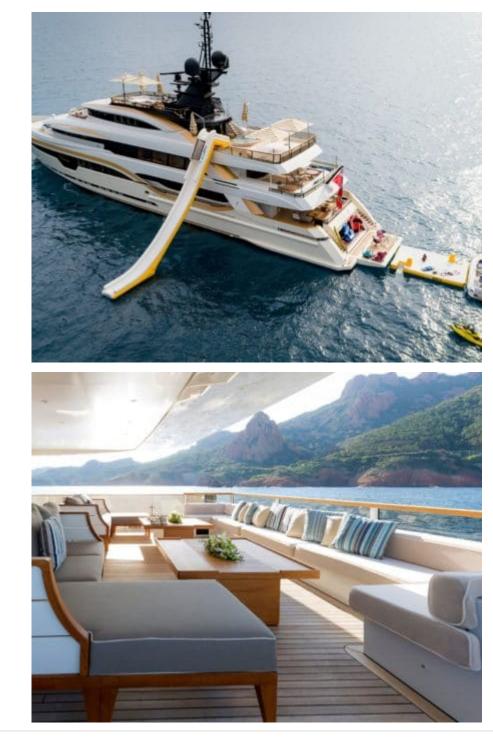

M/Y TAIBA

Length **55.70m** 182.74 ft.

•







Crew **13** 



#### M/Y TAIBA









### EXTERIOR DESIGN





























# INTERIOR DESIGN

































### GALLERY LIFESTYLE













## Specifications

| €                                                             | Summer low rate per week<br>275 000 € |                       |                      |                   | €                                                                                 | Summer high rate per week<br>310 000 € |             |
|---------------------------------------------------------------|---------------------------------------|-----------------------|----------------------|-------------------|-----------------------------------------------------------------------------------|----------------------------------------|-------------|
| €