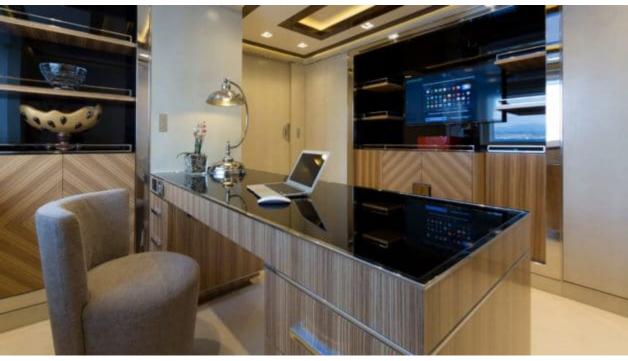

M/Y TAIBA

Length **55.70m** 182.74 ft.

•







Crew **13** 



#### M/Y TAIBA









### EXTERIOR DESIGN





























# INTERIOR DESIGN

































### GALLERY LIFESTYLE













## Specifications

| €                                                             | Summer low rate per week<br>275 000 € |                       |                      |                   | €                                                                                 | Summer high rate per week<br>310 000 € |             |
|---------------------------------------------------------------|---------------------------------------|-----------------------|----------------------|-------------------|-----------------------------------------------------------------------------------|----------------------------------------|-------------|
| €                                                             | Winter low rate per week<br>275 000 € |