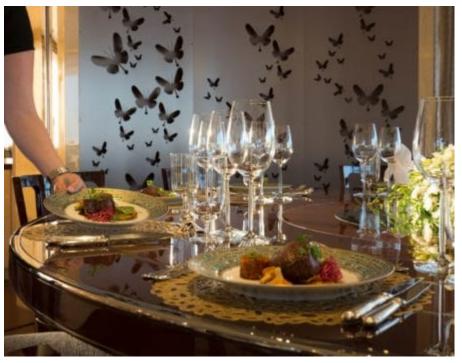

M/Y TAIBA

Length **55.70m** 182.74 ft.

•







Crew **13** 



#### M/Y TAIBA









### EXTERIOR DESIGN





























# INTERIOR DESIGN

































### GALLERY LIFESTYLE













## Specifications

| €                                                             | Summer low rate per week<br>275 000 € |                       |                      |                   | €                                                                                 | Summer high rate per week<br>310 000 € |             |
|---------------------------------------------------------------|---------------------------------------|-----------------------|----------------------|-------------------|-----------------------------------------------------------------------------------|----------------------------------------|-------------|
| €                                                             | Winter low rate per week<br>275 000 € |                       |