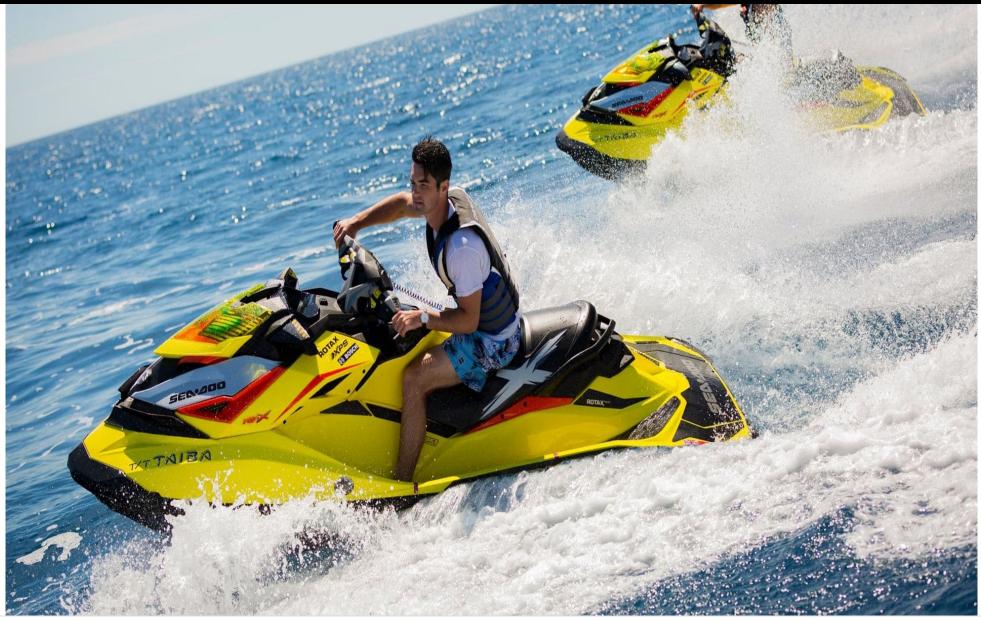

M/Y TAIBA

Length **55.70m** 182.74 ft.

•







Crew **13** 



#### M/Y TAIBA









### EXTERIOR DESIGN





























# INTERIOR DESIGN

































### GALLERY LIFESTYLE













## Specifications

| €                                                             | Summer low rate per week<br>275 000 € |                       |                      |                   | €                                                                                 | Summer high rate per week<br>310 000 € |             |
|---------------------------------------------------------------|---------------------------------------|-----------------------|----------------------|-------------------|-----------------------------------------------------------------------------------|----------------------------------------|-------------|
| €                                                             | Winter low rate per week<br>275 000 € |                       |