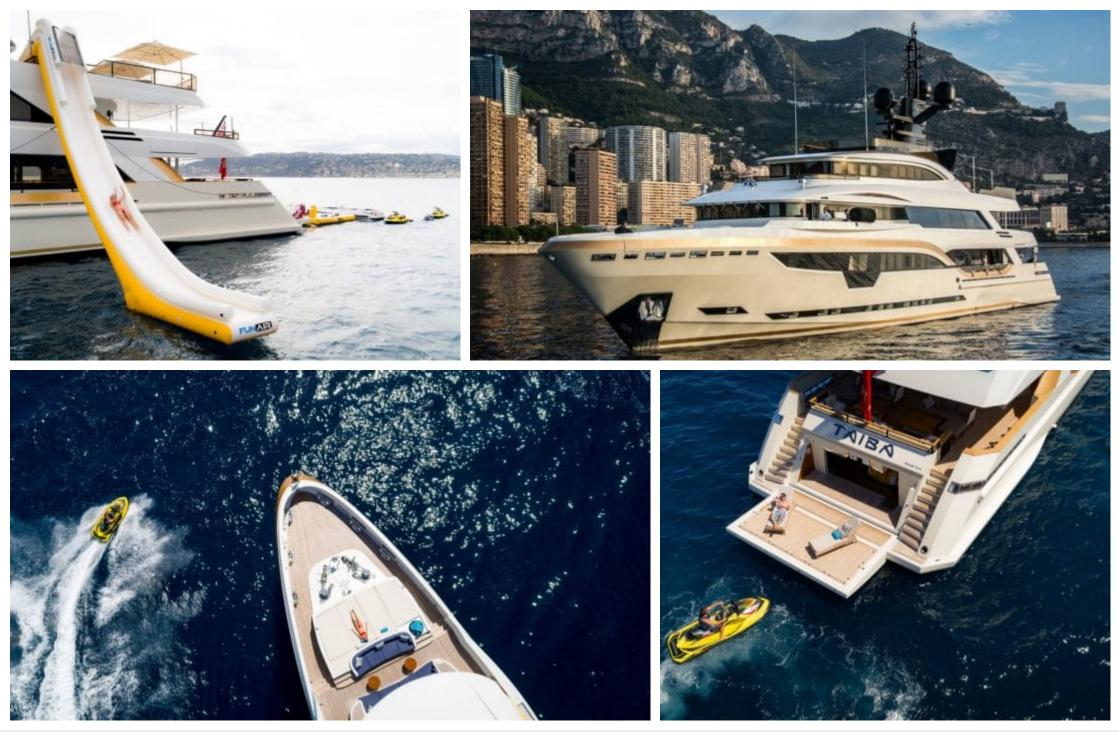

M/Y TAIBA

Length **55.70m** 182.74 ft.

•

Crew **13** 

#### M/Y TAIBA

### EXTERIOR DESIGN