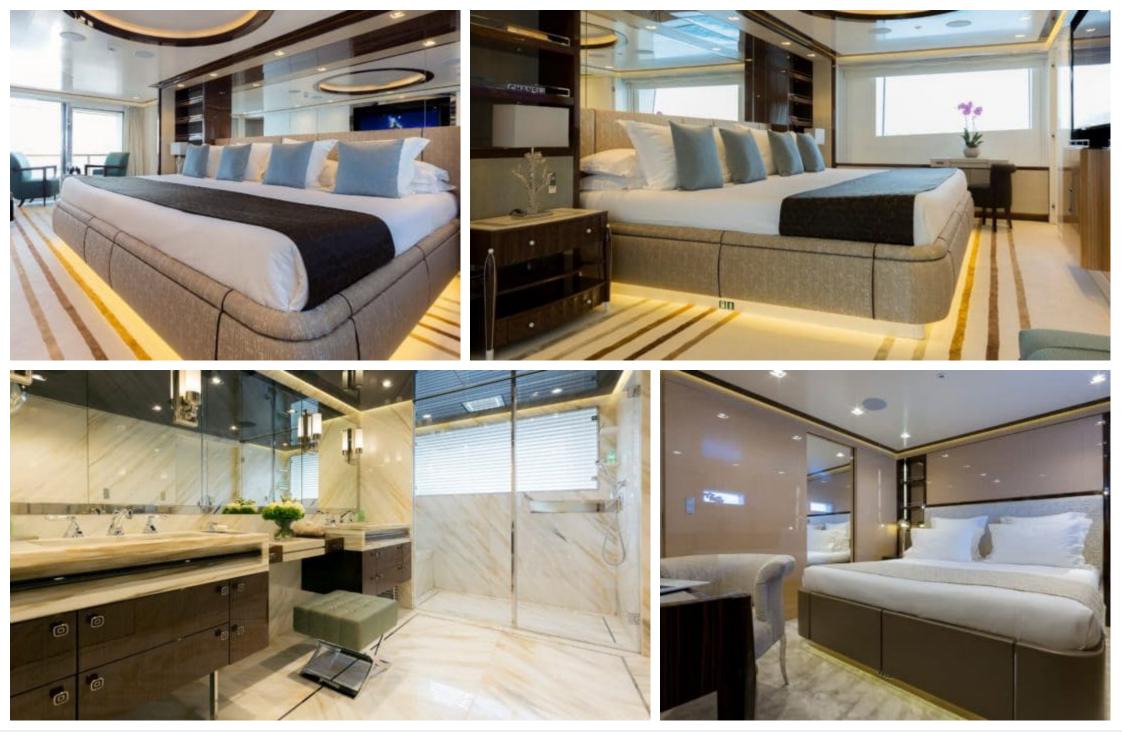

M/Y TAIBA

Length **55.70m** 182.74 ft.

•







Crew **13** 



#### M/Y TAIBA









### EXTERIOR DESIGN





























# INTERIOR DESIGN

































### GALLERY LIFESTYLE













## Specifications

| €                                                             | Summer low rate per week<br>275 000 € |                       |                      |                   | €                                                                                 | Summer high rate per week<br>310 000 € |             |
|---------------------------------------------------------------|---------------------------------------|-----------------------|----------------------|-------------------|-----------------------------------------------------------------------------------|----------------------------------------|-------------|
| €                                                             | Winter low rate per week<br>275 000 € |