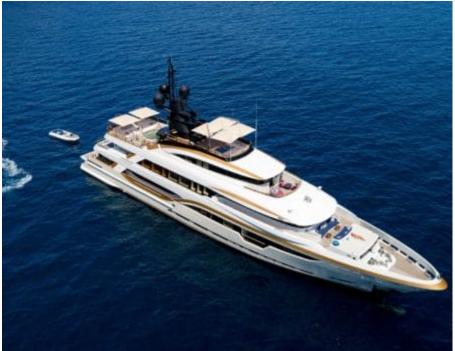

M/Y TAIBA

Length **55.70m** 182.74 ft.

•







Crew **13** 



#### M/Y TAIBA









### EXTERIOR DESIGN





























# INTERIOR DESIGN

































### GALLERY LIFESTYLE













## Specifications

| €                                                             | Summer low rate per week<br>275 000 € |                       |                      |                   | €                                                                                 | Summer high rate per week<br>310 000 € |             |
|---------------------------------------------------------------|---------------------------------------|-----------------------|----------------------|-------------------|-----------------------------------------------------------------------------------|----------------------------------------|-------------|
| €