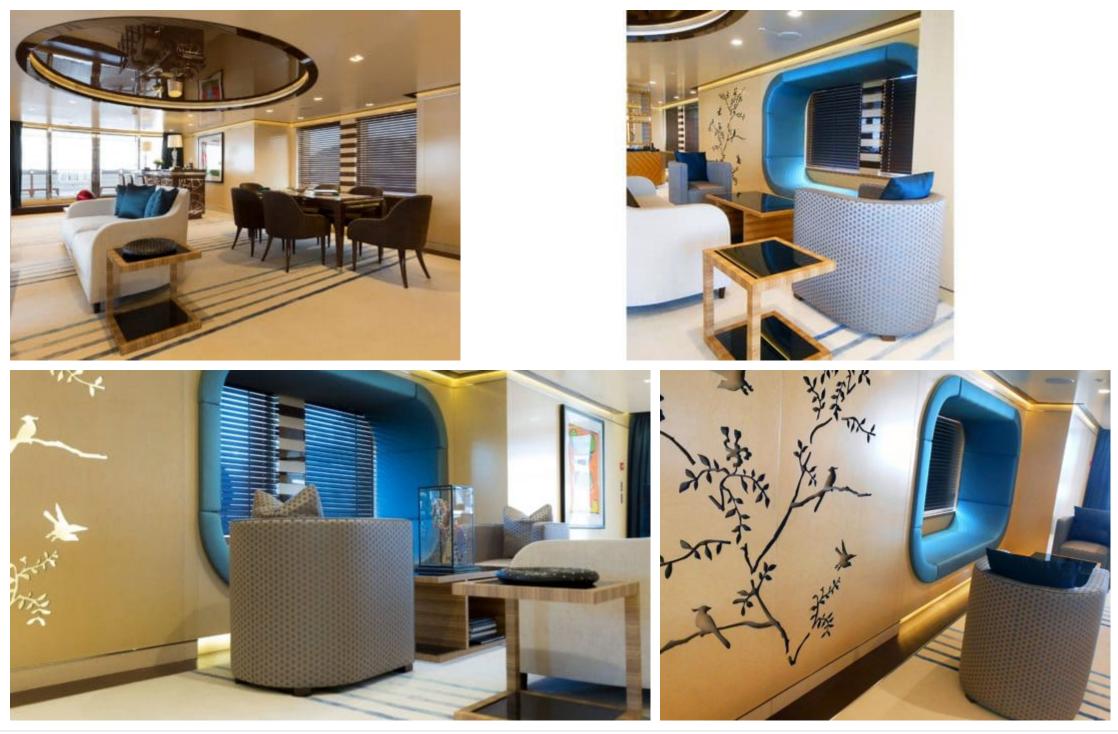

M/Y TAIBA

Length **55.70m** 182.74 ft.

•







Crew **13** 



#### M/Y TAIBA









### EXTERIOR DESIGN





























# INTERIOR DESIGN

































### GALLERY LIFESTYLE













## Specifications

| €                                                             | Summer low rate per week<br>275 000 € |                       |                      |                   | €                                                                                 | Summer high rate per week<br>310 000 € |             |
|---------------------------------------------------------------|---------------------------------------|-----------------------|----------------------|-------------------|-----------------------------------------------------------------------------------|----------------------------------------|-------------|
| €                                                             | Winter low rate per week<br>275