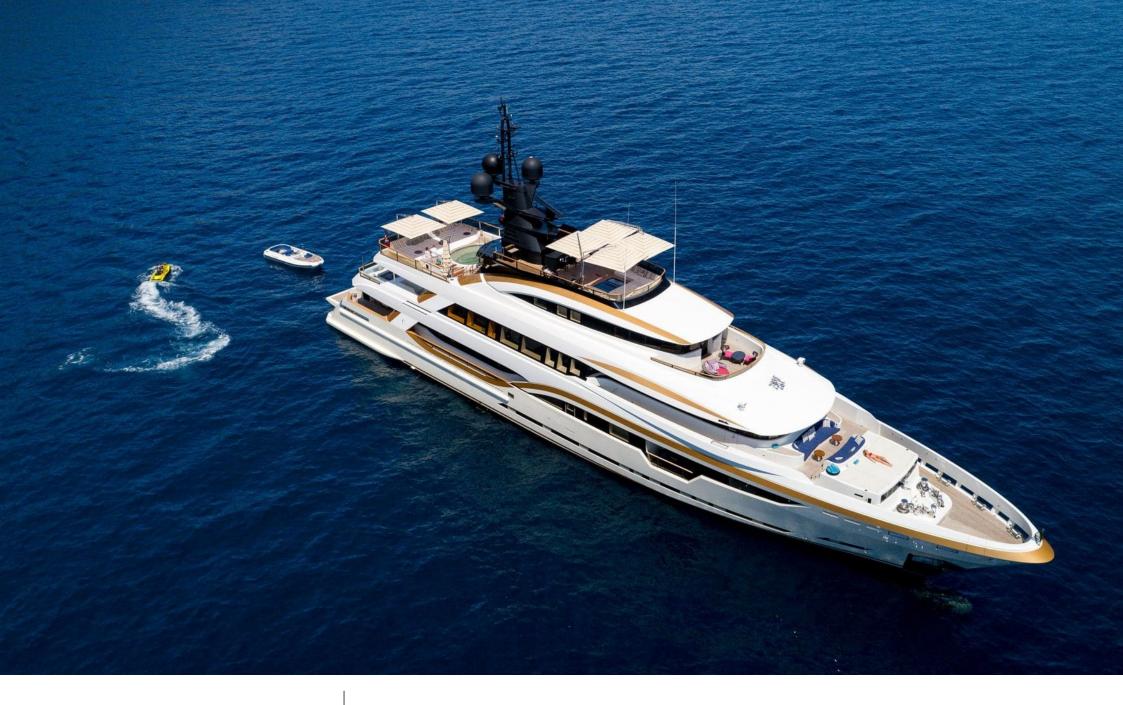

M/Y TAIBA

Length **55.70m** 182.74 ft.

•

Crew **13** 

#### M/Y TAIBA

### EXTERIOR DESIGN