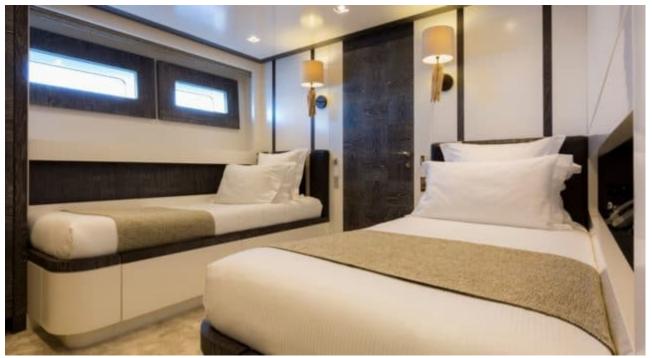

M/Y TAIBA

Length **55.70m** 182.74 ft.

•







Crew **13** 



#### M/Y TAIBA









### EXTERIOR DESIGN





























# INTERIOR DESIGN

































### GALLERY LIFESTYLE













## Specifications

| €                                                             | Summer low rate per week<br>275 000 € |                       |                      |                   | €                                                                                 | Summer high rate per week<br>310 000 € |             |
|---------------------------------------------------------------|---------------------------------------|-----------------------|----------------------|-------------------|-----------------------------------------------------------------------------------|----------------------------------------|-------------|
| €                                                             | Winter low rate per week<br>275 000 € |