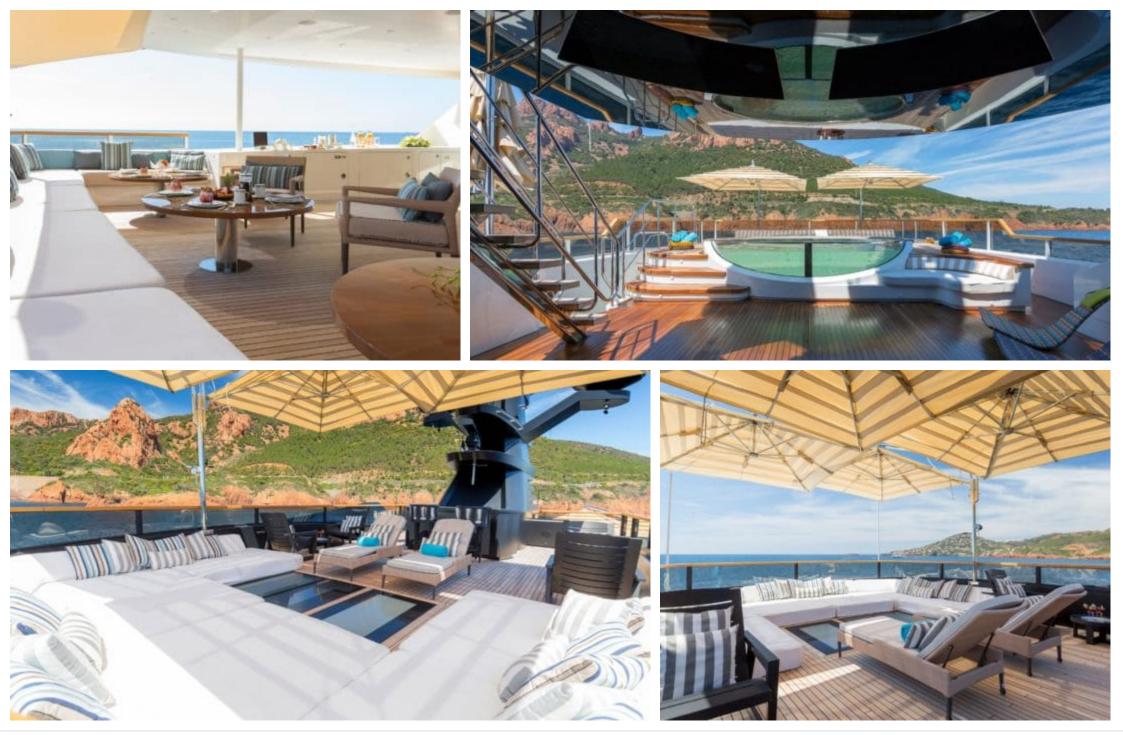

M/Y TAIBA

Length **55.70m** 182.74 ft.

•







Crew **13** 



#### M/Y TAIBA









### EXTERIOR DESIGN





























# INTERIOR DESIGN

































### GALLERY LIFESTYLE













## Specifications

| €                                                             | Summer low rate per week<br>275 000 € |                       |                      |                   | €                                                                                 | Summer high rate per week<br>310 000 € |             |
|---------------------------------------------------------------|---------------------------------------|-----------------------|----------------------|-------------------|-----------------------------------------------------------------------------------|----------------------------------------|-------------|
| €