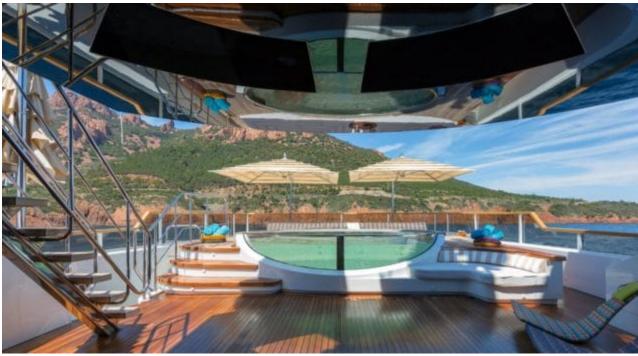

M/Y TAIBA

Length **55.70m** 182.74 ft.

•







Crew **13** 



#### M/Y TAIBA









### EXTERIOR DESIGN





























# INTERIOR DESIGN

































### GALLERY LIFESTYLE













## Specifications

| €                                                             | Summer low rate per week<br>275 000 € |                       |                      |                   | €                                                                                 | Summer high rate per week<br>310 000 € |             |
|---------------------------------------------------------------|---------------------------------------|-----------------------|----------------------|-------------------|-----------------------------------------------------------------------------------|----------------------------------------|-------------|
| €                                                             | Winter low rate per week<br>275 000 € |                       |                      |