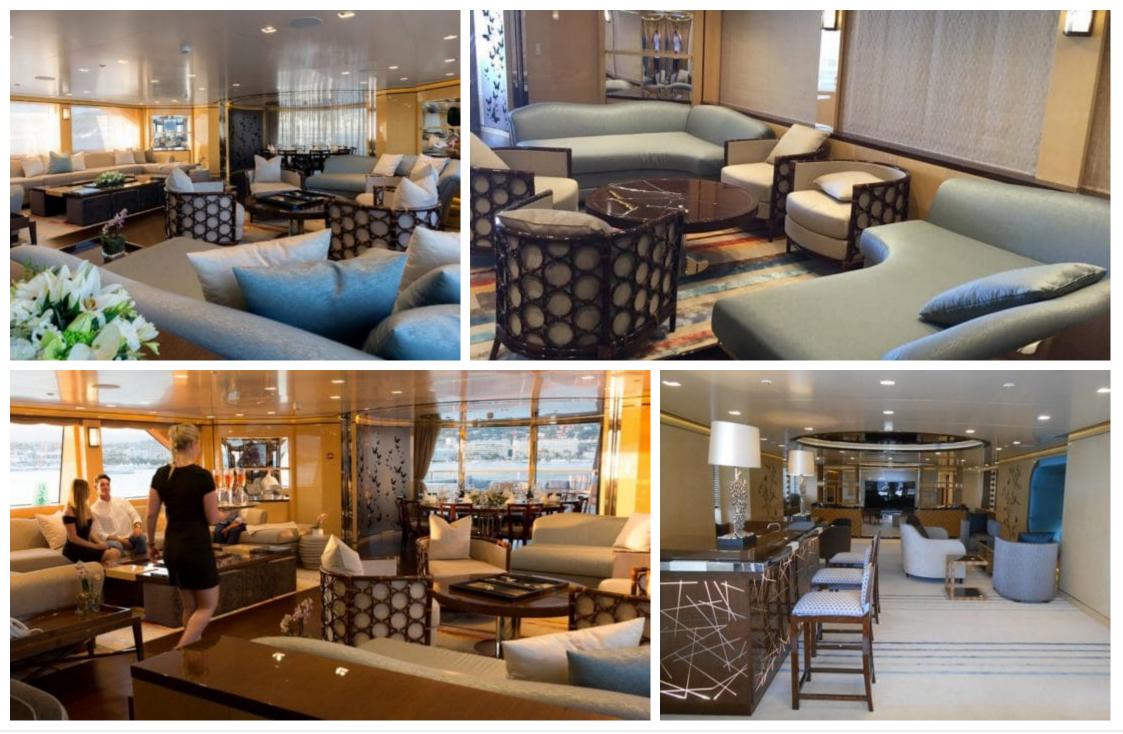

M/Y TAIBA

Length **55.70m** 182.74 ft.

•







Crew **13** 



#### M/Y TAIBA









### EXTERIOR DESIGN





























# INTERIOR DESIGN

































### GALLERY LIFESTYLE













## Specifications

| €                                                             | Summer low rate per week<br>275 000 € |                       |                      |                   | €                                                                                 | Summer high rate per week<br>310 000 € |             |
|---------------------------------------------------------------|---------------------------------------|-----------------------|----------------------|-------------------|-----------------------------------------------------------------------------------|----------------------------------------|-------------|
| €                                                             | Winter low rate per week<br>