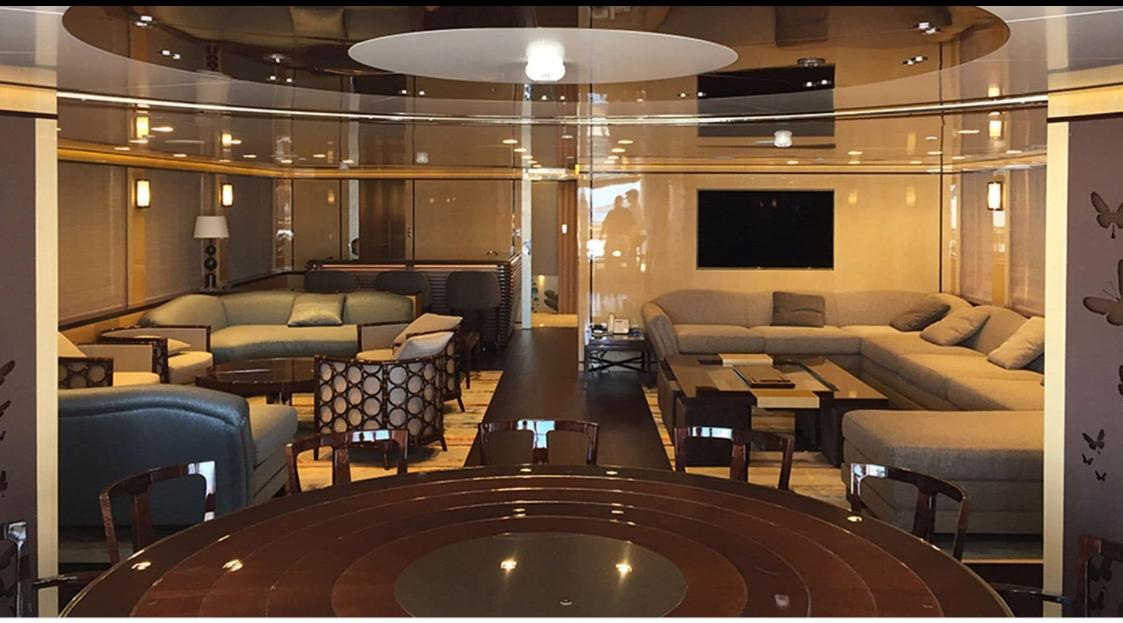

M/Y TAIBA

Length **55.70m** 182.74 ft.

•







Crew **13** 



#### M/Y TAIBA









### EXTERIOR DESIGN





























# INTERIOR DESIGN

































### GALLERY LIFESTYLE













## Specifications

| €                                                             | Summer low rate per week<br>275 000 € |                       |                      |                   | €                                                                                 | Summer high rate per week<br>310 000 € |             |
|---------------------------------------------------------------|---------------------------------------|-----------------------|----------------------|-------------------|-----------------------------------------------------------------------------------|----------------------------------------|-------------|
| €                                                             | Winter low rate per week