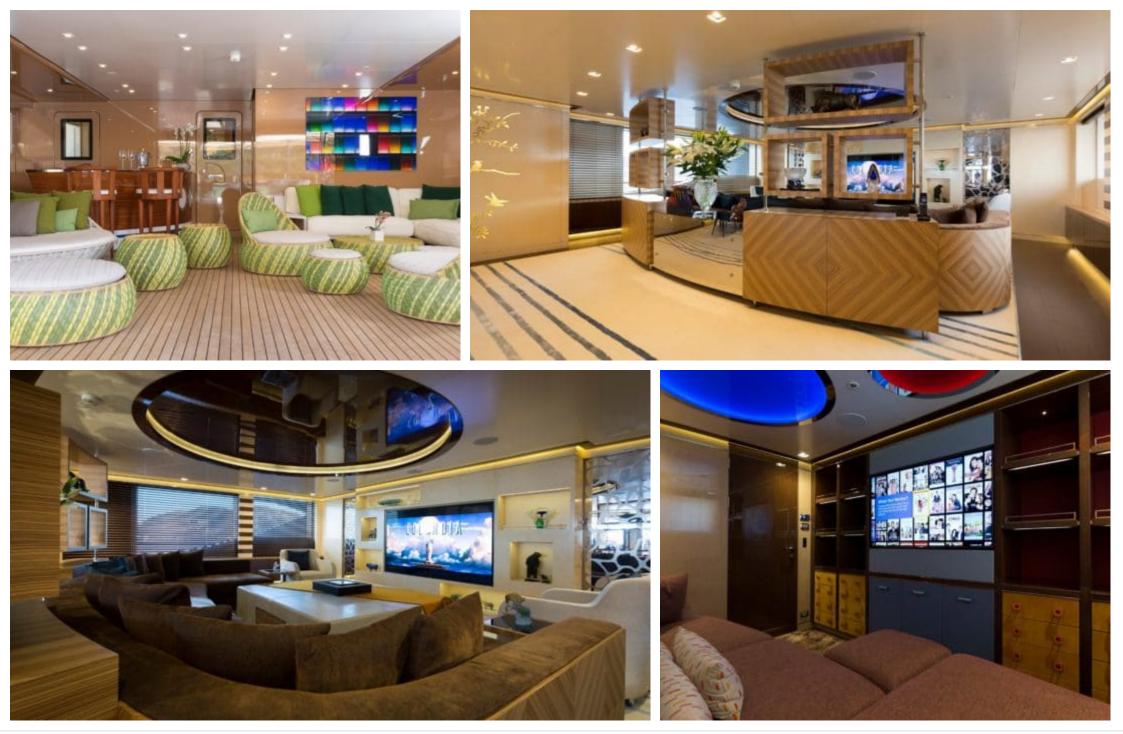

M/Y TAIBA

Length **55.70m** 182.74 ft.

•







Crew **13** 



#### M/Y TAIBA









### EXTERIOR DESIGN





























# INTERIOR DESIGN

































### GALLERY LIFESTYLE













## Specifications

| €                                                             | Summer low rate per week<br>275 000 € |                       |                      |                   | €                                                                                 | Summer high rate per week<br>310 000 € |             |
|---------------------------------------------------------------|---------------------------------------|-----------------------|----------------------|-------------------|-----------------------------------------------------------------------------------|----------------------------------------|-------------|
| €                                                             | Winter low rate per week<br>275 000 € |