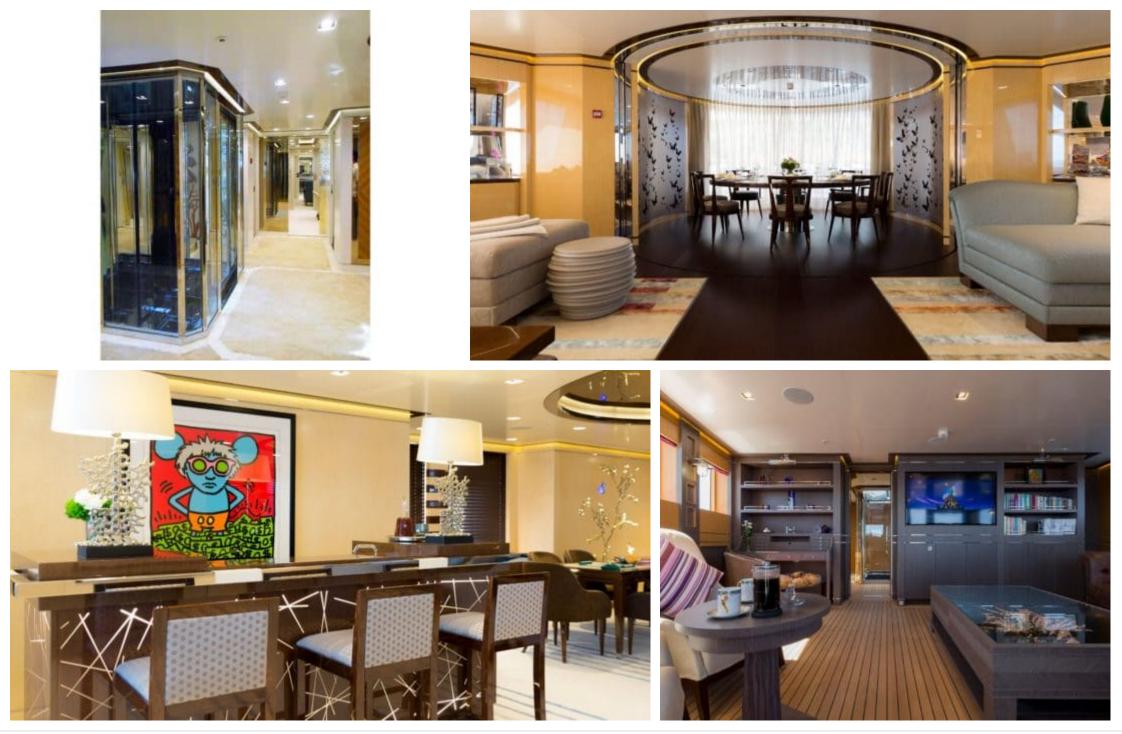

M/Y TAIBA

Length **55.70m** 182.74 ft.

•







Crew **13** 



#### M/Y TAIBA









### EXTERIOR DESIGN





























# INTERIOR DESIGN

































### GALLERY LIFESTYLE













## Specifications

| €                                                             | Summer low rate per week<br>275 000 € |                       |                      |                   | €                                                                                 | Summer high rate per week<br>310 000 € |             |
|---------------------------------------------------------------|---------------------------------------|-----------------------|----------------------|-------------------|-----------------------------------------------------------------------------------|----------------------------------------|-------------|
| €                                                             | Winter low rate per week<br>275 000