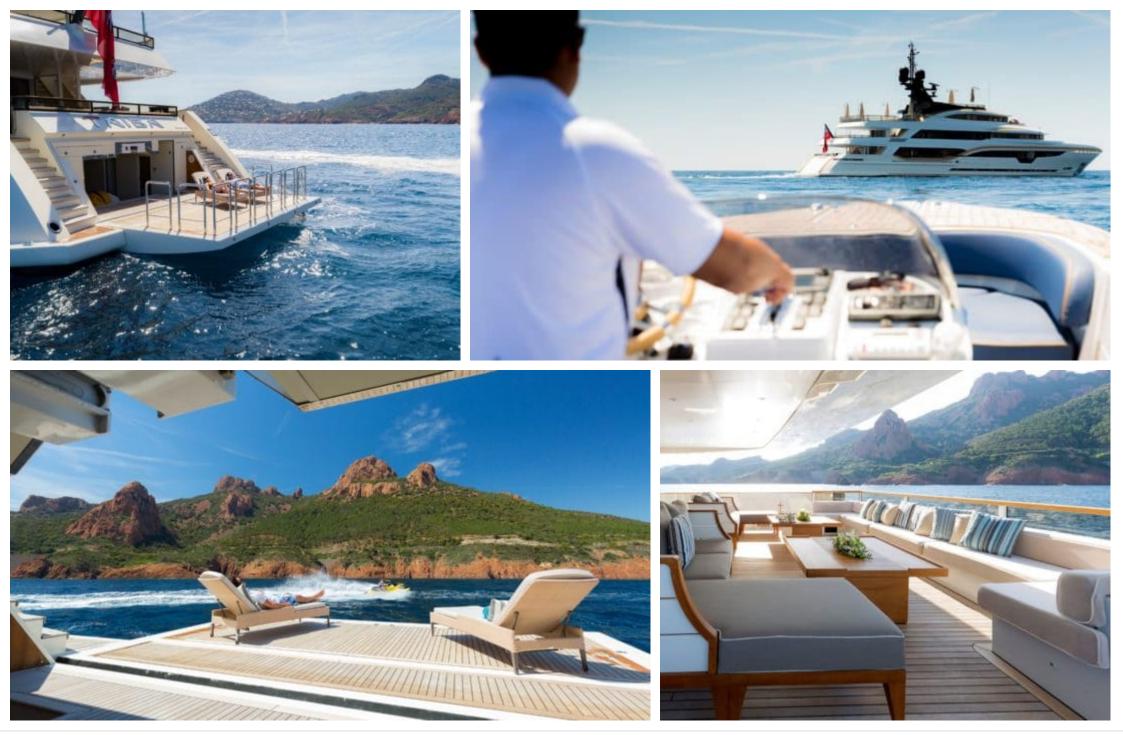

M/Y TAIBA

Length **55.70m** 182.74 ft.

•







Crew **13** 



#### M/Y TAIBA









### EXTERIOR DESIGN





























# INTERIOR DESIGN

































### GALLERY LIFESTYLE













## Specifications

| €                                                             | Summer low rate per week<br>275 000 € |                       |                      |                   | €                                                                                 | Summer high rate per week<br>310 000 € |             |
|---------------------------------------------------------------|---------------------------------------|-----------------------|----------------------|-------------------|-----------------------------------------------------------------------------------|----------------------------------------|-------------|
| €