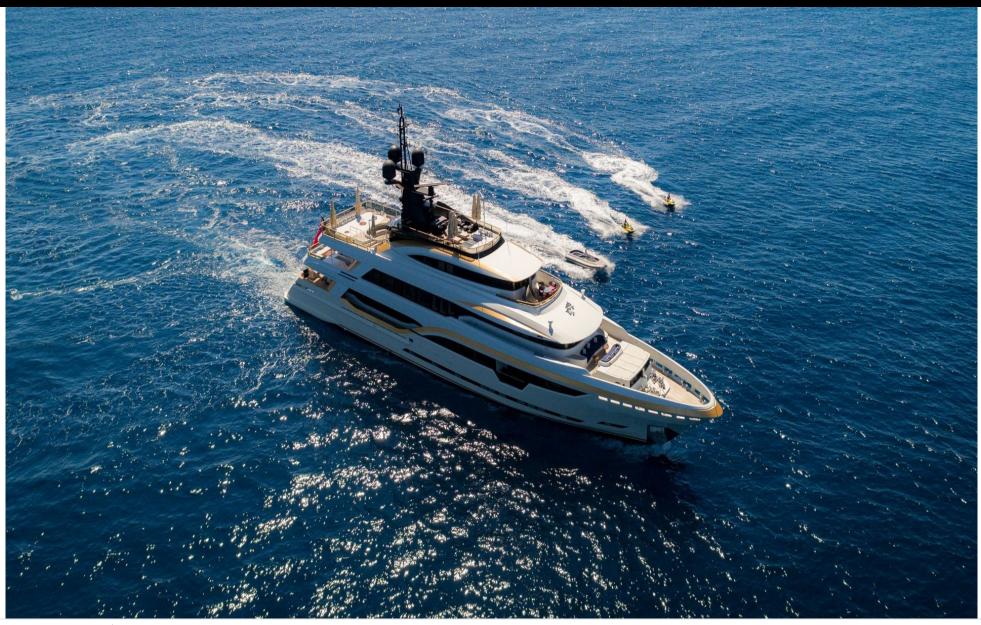

M/Y TAIBA

Length **55.70m** 182.74 ft.

•







Crew **13** 



#### M/Y TAIBA









### EXTERIOR DESIGN





























# INTERIOR DESIGN

































### GALLERY LIFESTYLE













## Specifications

| €                                                             | Summer low rate per week<br>275 000 € |                       |                      |                   | €                                                                                 | Summer high rate per week<br>310 000 € |             |
|---------------------------------------------------------------|---------------------------------------|-----------------------|----------------------|-------------------|-----------------------------------------------------------------------------------|----------------------------------------|-------------|
| €