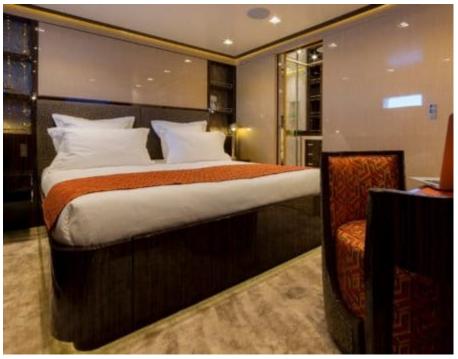

M/Y TAIBA

Length **55.70m** 182.74 ft.

•







Crew **13** 



#### M/Y TAIBA









### EXTERIOR DESIGN





























# INTERIOR DESIGN

































### GALLERY LIFESTYLE













## Specifications

| €                                                             | Summer low rate per week<br>275 000 € |                       |                      |                   | €                                                                                 | Summer high rate per week<br>310 000 € |             |
|---------------------------------------------------------------|---------------------------------------|-----------------------|----------------------|-------------------|-----------------------------------------------------------------------------------|----------------------------------------|-------------|
| €                                                             | Winter low rate per week<br>275 000 € |