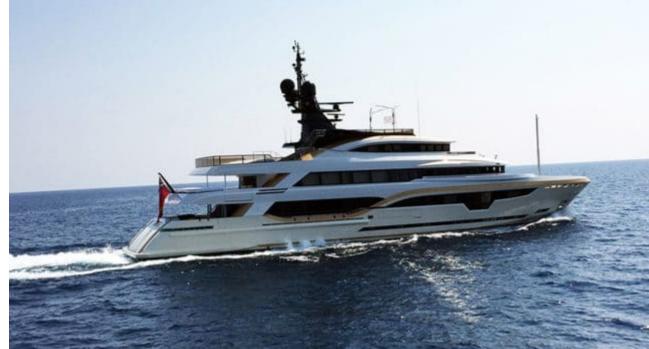

M/Y TAIBA

Length **55.70m** 182.74 ft.

•







Crew **13** 



#### M/Y TAIBA









### EXTERIOR DESIGN





























# INTERIOR DESIGN

































### GALLERY LIFESTYLE













## Specifications

| €                                                             | Summer low rate per week<br>275 000 € |                       |                      |                   | €                                                                                 | Summer high rate per week<br>310 000 € |             |
|---------------------------------------------------------------|---------------------------------------|-----------------------|----------------------|-------------------|-----------------------------------------------------------------------------------|----------------------------------------|-------------|
| €