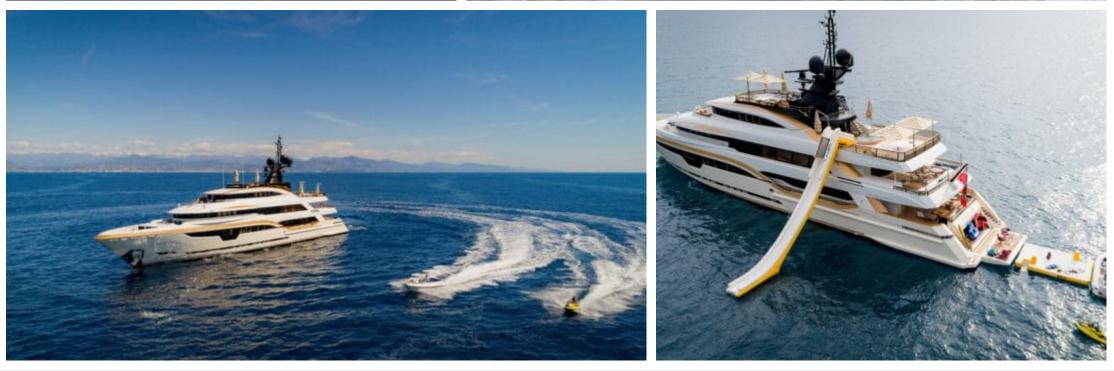

M/Y TAIBA

Length **55.70m** 182.74 ft.

•







Crew **13** 



#### M/Y TAIBA









### EXTERIOR DESIGN





























# INTERIOR DESIGN

































### GALLERY LIFESTYLE













## Specifications

| €                                                             | Summer low rate per week<br>275 000 € |                       |                      |                   | €                                                                                 | Summer high rate per week<br>310 000 € |             |
|---------------------------------------------------------------|---------------------------------------|-----------------------|----------------------|-------------------|-----------------------------------------------------------------------------------|----------------------------------------|-------------|
| €