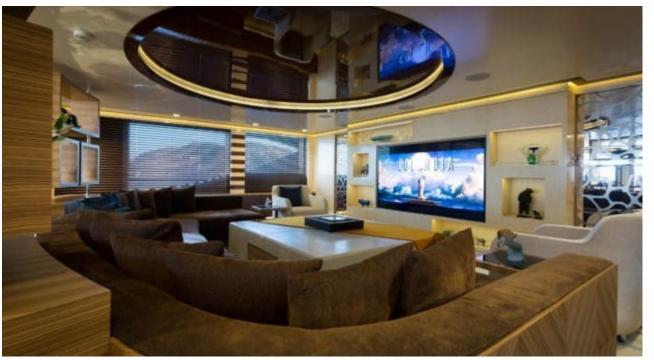

M/Y TAIBA

Length **55.70m** 182.74 ft.

•







Crew **13** 



#### M/Y TAIBA









### EXTERIOR DESIGN





























# INTERIOR DESIGN

































### GALLERY LIFESTYLE













## Specifications

| €                                                             | Summer low rate per week<br>275 000 € |                       |                      |                   | €                                                                                 | Summer high rate per week<br>310 000 € |             |
|---------------------------------------------------------------|---------------------------------------|-----------------------|----------------------|-------------------|-----------------------------------------------------------------------------------|----------------------------------------|-------------|
| €                                                             | Winter low rate per week<br>275 000 € |                       |