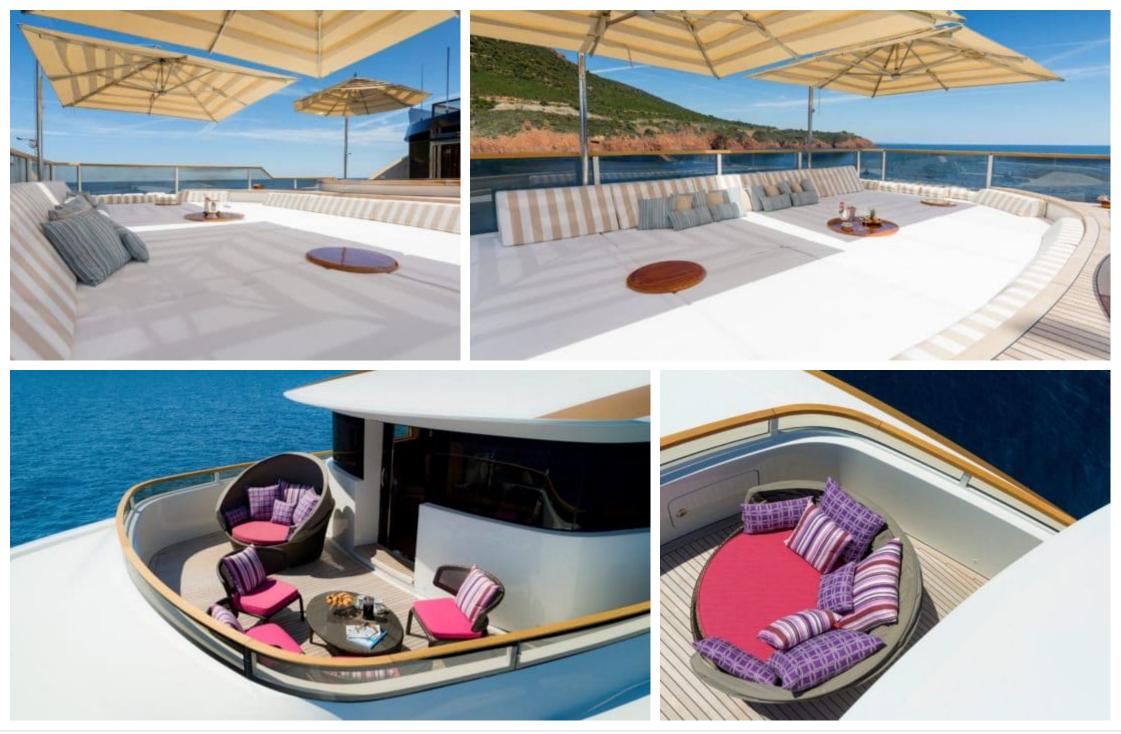

M/Y TAIBA

Length **55.70m** 182.74 ft.

•







Crew **13** 



#### M/Y TAIBA









### EXTERIOR DESIGN





























# INTERIOR DESIGN

































### GALLERY LIFESTYLE













## Specifications

| €                                                             | Summer low rate per week<br>275 000 € |                       |                      |                   | €                                                                                 | Summer high rate per week<br>310 000 € |             |
|---------------------------------------------------------------|---------------------------------------|-----------------------|----------------------|-------------------|-----------------------------------------------------------------------------------|----------------------------------------|-------------|
| €                                                             | W