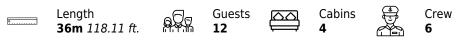

## Specifications

| €                                                                                                                                                               | Low rate per day<br>9 200 €          |  |                      | €     | High rate per day<br>10 600 €         |     |
|-----------------------------------------------------------------------------------------------------------------------------------------------------------------|--------------------------------------|--|----------------------|-------|---------------------------------------|-----|
| €                                                                                                                                                               | Summer low rate per week<br>55 200 € |  |                      | €     | Summer high rate per week<br>63 500 € |     |
| €                                                                                                                                                               | Winter low rate per week<br>55 200 € |  |                      | €     | Winter high rate per week<br>63 500 € |     |
|                                                                                                                                                                 | Builder<br>Siar Moschini             |  | Year buil<br>1990    | t     | Year refit                            |     |
|                                                                                                                                                                 | Length<br>36 m                       |  |                      |       | Guests Cruising Cabi<br>12 4          | ins |
| Winter Cruising Area(s) Summer Cruising Area(s)   Corsica - Sardinia, French Riviera, West Mediterranean Corsica - Sardinia, French Riviera, West Mediterranean |                                      |  |                      |       |                                       | an  |
| Crew<br>6                                                                                                                                                       | Max speed<br>26 knots                |  | Cruising<br>16 knots | speed | Fuel consumption<br>400 Litres/Hr     |     |
| Type of cabins<br>4 (3 x Double, 1 x Convertible)                                                                                                               |                                      |  |                      |       |                                       |     |
|                                                                                                                                                                 |                                      |  |                      |       |                                       |     |