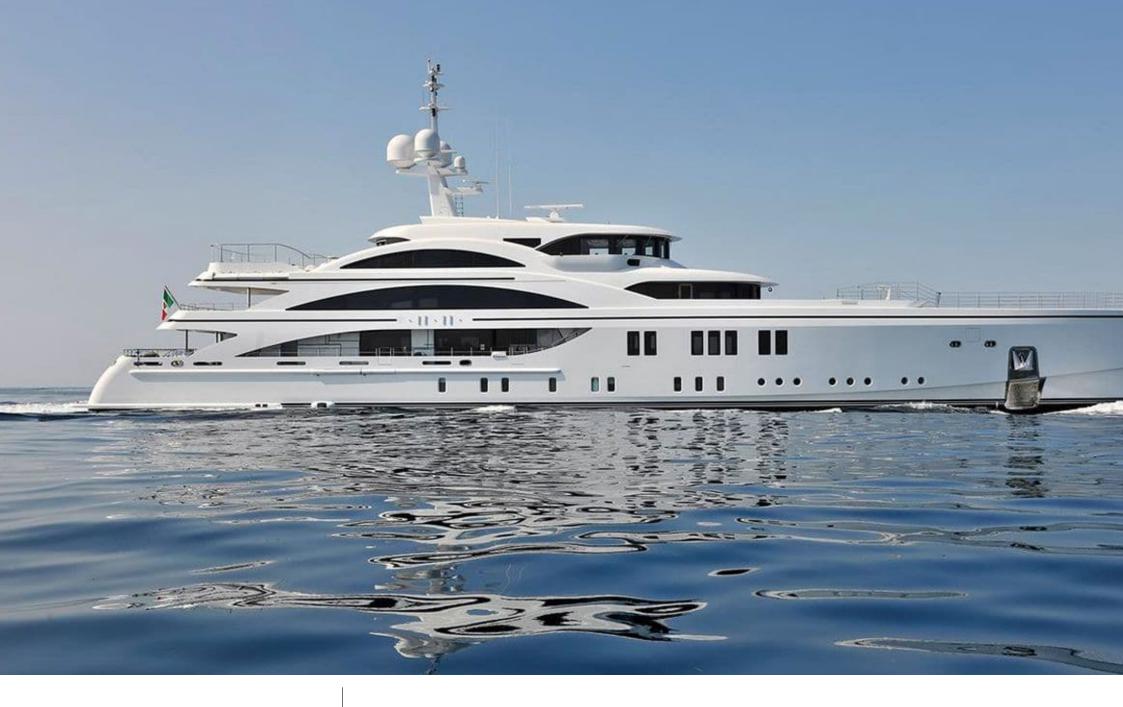

## M/Y SOUNDWAVE ( EX 11.11)

Donuts

Fishing Gear

Swimming Pool

Paddle Boards x

(diving) x 2

Seadoo scooter Snorkeling Gear Sound System

anchor

# **EXTERIOR DESIGN**

Features

#### INTERIOR DESIGN