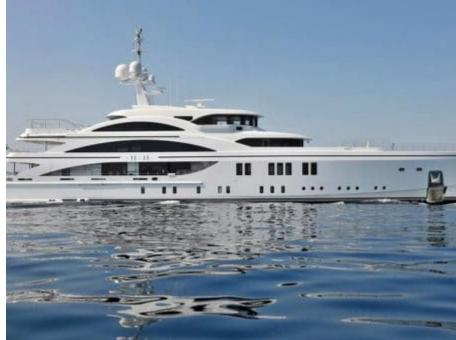

## M/Y SOUNDWAVE ( EX 11.11)



Donuts



Fishing Gear







Swimming Pool







Paddle Boards x





(diving) x 2





Seadoo scooter Snorkeling Gear Sound System



anchor













Towable water toys



Underwater Scooters x3





Water Slide for children













# **EXTERIOR DESIGN**











































Features



























#### INTERIOR DESIGN

















































### GALLERY LIFESTYLE













#### **Specifications**



Summer low rate per week 650 000 €



Summer high rate per week 650 000 €



Winter low rate per week 650 000 €



Winter high rate per week 650 000 €



Builder Benetti



Year built

2015



Length 63.00 m



**Guests Cruising** 



Cabins

Winter Cruising Area(s)

Caribbean & Bahamas, Central & South America

Summer Cruising Area(s)

12

Corsica - Sardinia, Croatia, East Mediterranean, French Riviera, Greece, Italy & Sicily, Turkey, West Mediterranean

Crew 16 Max speed 16.50 knots

Cruising speed 14 knots

Fuel consumption 400 L/H

Type of cabins

6 (4 x Double, 2 x Twin Convertible)