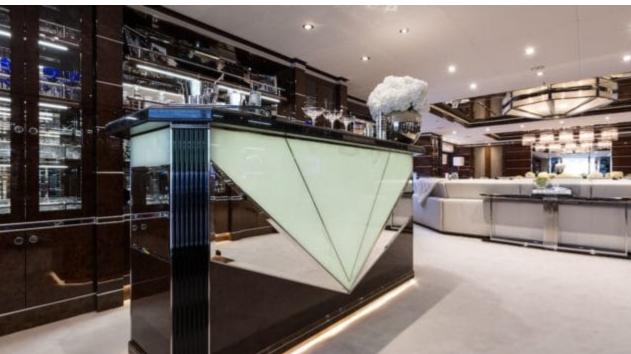

## M/Y SOUNDWAVE ( EX 11.11)



Donuts



Fishing Gear







Swimming Pool







Paddle Boards x





(diving) x 2





Seadoo scooter Snorkeling Gear Sound System



anchor













Towable water toys



Underwater Scooters x3





Water Slide for children













# **EXTERIOR DESIGN**











































Features



























#### INTERIOR DESIGN

















































### GALLERY LIFESTYLE













#### **Specifications**



Summer low rate per week 650 000 €



Summer high rate per week 650 000 €



Winter low rate per week 650 000 €



Winter high rate per week 650 000 €



Builder Benetti



Year built

2015



Length 63.00 m



**Guests Cruising** 



Cabins

Winter Cruising Area(s)

Caribbean & Bahamas, Central & South America

Summer Cruising Area(s)

12

Corsica - Sardinia, Croatia, East Mediterranean, French Riviera, Greece, Italy & Sicily, Turkey, West Mediterranean

Crew 16 Max speed 16.50 knots

Cruising speed 14 knots

Fuel consumption 400 L/H

Type of cabins

6 (4 x Double, 2 x Twin Convertible)