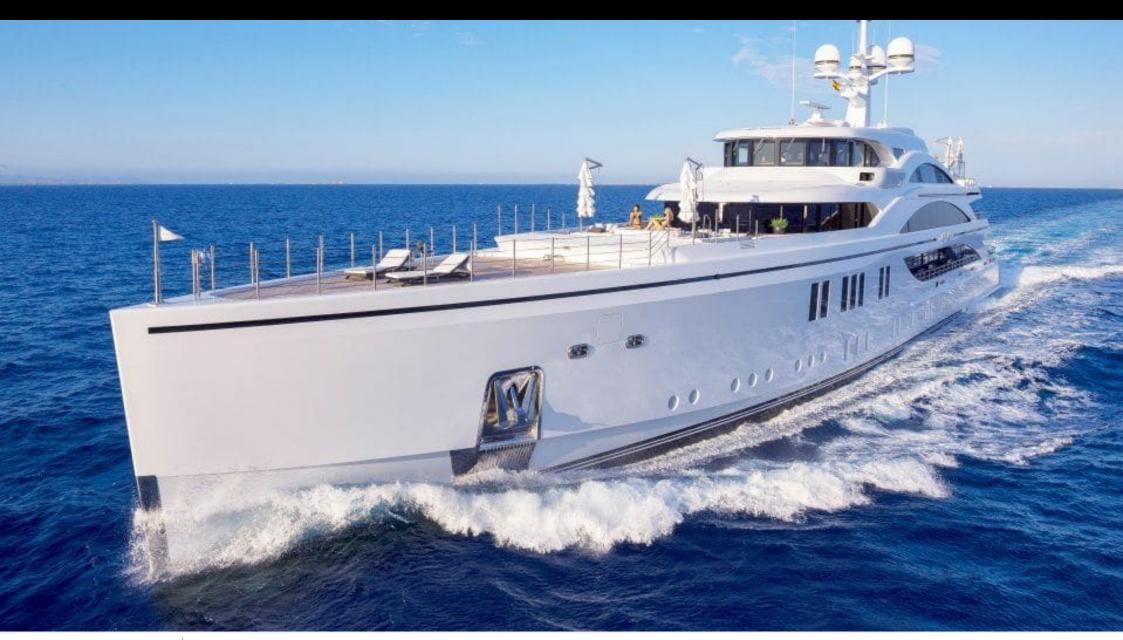

## M/Y SOUNDWAVE ( EX 11.11)



Donuts



Fishing Gear







Swimming Pool







Paddle Boards x





(diving) x 2





Seadoo scooter Snorkeling Gear Sound System



anchor













Towable water toys



Underwater Scooters x3





Water Slide for children













# **EXTERIOR DESIGN**











































Features



























#### INTERIOR DESIGN

















































### GALLERY LIFESTYLE













#### **Specifications**



Summer low rate per week 650 000 €



Summer high rate per week 650 000 €



Winter low rate per week 650 000 €



Winter high rate per week 650 000 €



Builder Benetti



Year built

2015



Length 63.00 m



**Guests Cruising** 



Cabins

Winter Cruising Area(s)

Caribbean & Bahamas, Central & South America

Summer Cruising Area(s)

12

Corsica - Sardinia, Croatia, East Mediterranean, French Riviera, Greece, Italy & Sicily, Turkey, West Mediterranean

Crew 16 Max speed 16.50 knots

Cruising speed 14 knots

Fuel consumption 400 L/H

Type of cabins

6 (4 x Double, 2 x Twin Converti