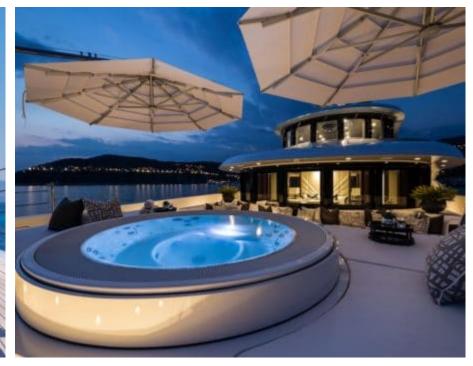

## M/Y SOUNDWAVE ( EX 11.11)



Donuts



Fishing Gear







Swimming Pool







Paddle Boards x





(diving) x 2





Seadoo scooter Snorkeling Gear Sound System



anchor













Towable water toys



Underwater Scooters x3





Water Slide for children













# **EXTERIOR DESIGN**











































Features



























#### INTERIOR DESIGN

















































### GALLERY LIFESTYLE













#### **Specifications**



Summer low rate per week 650 000 €



Summer high rate per week 650 000 €



Winter low rate per week 650 000 €



Winter high rate per week 650 000 €



Builder Benetti



Year built

2015



Length 63.00 m



**Guests Cruising** 



Cabins

Winter Cruising Area(s)

Caribbean & Bahamas, Central & South America

Summer Cruising Area(s)

12

Corsica - Sardinia, Croatia, East Mediterranean, French Riviera, Greece, Italy & Sicily, Turkey, West Mediterranean

Crew 16 Max speed 16.50 knots

Cruising speed 14 knots

Fuel consumption 400 L/H

Type of cabins

6 (4 x Double, 2 x Twin Convertible)