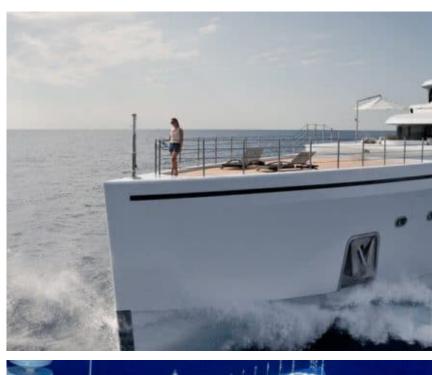

## M/Y SOUNDWAVE ( EX 11.11)



Donuts



Fishing Gear







Swimming Pool







Paddle Boards x





(diving) x 2





Seadoo scooter Snorkeling Gear Sound System



anchor













Towable water toys



Underwater Scooters x3





Water Slide for children













# **EXTERIOR DESIGN**











































Features



























#### INTERIOR DESIGN

















































### GALLERY LIFESTYLE













#### **Specifications**



Summer low rate per week 650 000 €



Summer high rate per week 650 000 €



Winter low rate per week 650 000 €



Winter high rate per week 650 000 €



Builder Benetti



Year built

2015



Length 63.00 m



**Guests Cruising** 



Cabins

Winter Cruising Area(s)

Caribbean & Bahamas, Central & South America

Summer Cruising Area(s)

12

Corsica - Sardinia, Croatia, East Mediterranean, French Riviera, Greece, Italy & Sicily, Turkey, West Mediterranean

Crew 16 Max speed 16.50 knots

Cruising speed 14 knots

Fuel consumption 400 L/H

Type of cabins

6 (4