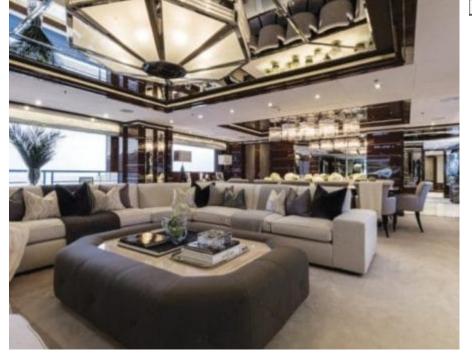

## M/Y SOUNDWAVE ( EX 11.11)



Donuts



Fishing Gear







Swimming Pool







Paddle Boards x





(diving) x 2





Seadoo scooter Snorkeling Gear Sound System



anchor













Towable water toys



Underwater Scooters x3





Water Slide for children













# **EXTERIOR DESIGN**











































Features



























#### INTERIOR DESIGN

















































### GALLERY LIFESTYLE













#### **Specifications**



Summer low rate per week 650 000 €



Summer high rate per week 650 000 €



Winter low rate per week 650 000 €



Winter high rate per week 650 000 €



Builder Benetti



Year built

2015



Length 63.00 m



**Guests Cruising** 



Cabins

Winter Cruising Area(s)

Caribbean & Bahamas, Central & South America

Summer Cruising Area(s)

12

Corsica - Sardinia, Croatia, East Mediterranean, French Riviera, Greece, Italy & Sicily, Turkey, West Mediterranean

Crew 16 Max speed 16.50 knots

Cruising speed 14 knots

Fuel consumption 400 L/H

Type of cabins

6 (4 x Double, 2 x Twin Convertible)