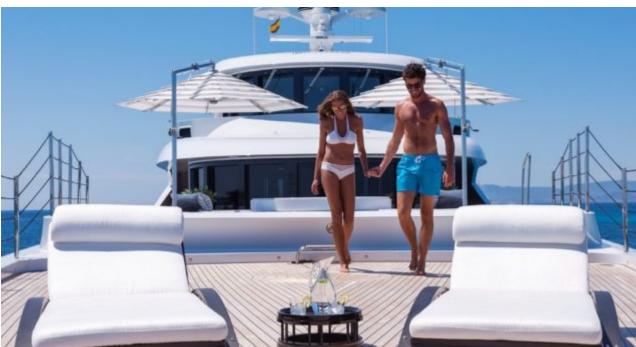

## M/Y SOUNDWAVE ( EX 11.11)



Donuts



Fishing Gear







Swimming Pool







Paddle Boards x





(diving) x 2





Seadoo scooter Snorkeling Gear Sound System



anchor













Towable water toys



Underwater Scooters x3





Water Slide for children













# **EXTERIOR DESIGN**











































Features



























#### INTERIOR DESIGN

















































### GALLERY LIFESTYLE













#### **Specifications**



Summer low rate per week 650 000 €



Summer high rate per week 650 000 €



Winter low rate per week 650 000 €



Winter high rate per week 650 000 €



Builder Benetti



Year built

2015



Length 63.00 m



**Guests Cruising** 



Cabins

Winter Cruising Area(s)

Caribbean & Bahamas, Central & South America

Summer Cruising Area(s)

12

Corsica - Sardinia, Croatia, East Mediterranean, French Riviera, Greece, Italy & Sicily, Turkey, West Mediterranean

Crew 16 Max speed 16.50 knots

Cruising speed 14 knots

Fuel consumption 400 L/H

Type of cabins

6 (4 x Double, 2 x Twin Convertible)