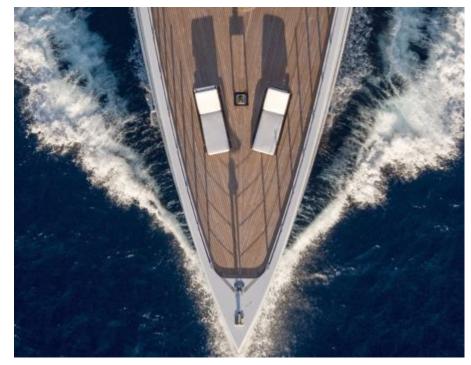

## M/Y SOUNDWAVE ( EX 11.11)



Donuts



Fishing Gear







Swimming Pool







Paddle Boards x





(diving) x 2





Seadoo scooter Snorkeling Gear Sound System



anchor













Towable water toys



Underwater Scooters x3





Water Slide for children













# **EXTERIOR DESIGN**











































Features



























#### INTERIOR DESIGN

















































### GALLERY LIFESTYLE













#### **Specifications**



Summer low rate per week 650 000 €



Summer high rate per week 650 000 €



Winter low rate per week 650 000 €



Winter high rate per week 650 000 €



Builder Benetti



Year built

2015



Length 63.00 m



**Guests Cruising** 



Cabins

Winter Cruising Area(s)

Caribbean & Bahamas, Central & South America

Summer Cruising Area(s)

12

Corsica - Sardinia, Croatia, East Mediterranean, French Riviera, Greece, Italy & Sicily, Turkey, West Mediterranean

Crew 16 Max speed 16.50 knots

Cruising speed 14 knots

Fuel consumption 400 L/H

Type of cabins

6 (4 x Double, 2 x Twin Convertible)