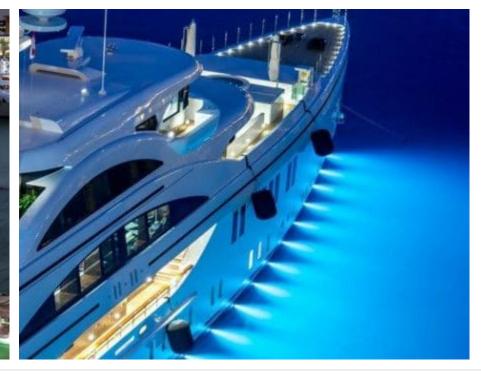

## M/Y SOUNDWAVE ( EX 11.11)



Donuts



Fishing Gear







Swimming Pool







Paddle Boards x





(diving) x 2





Seadoo scooter Snorkeling Gear Sound System



anchor













Towable water toys



Underwater Scooters x3





Water Slide for children













# **EXTERIOR DESIGN**











































Features



























#### INTERIOR DESIGN

















































### GALLERY LIFESTYLE













#### **Specifications**



Summer low rate per week 650 000 €



Summer high rate per week 650 000 €



Winter low rate per week 650 000 €



Winter high rate per week 650 000 €



Builder Benetti



Year built

2015



Length 63.00 m



**Guests Cruising** 



Cabins

Winter Cruising Area(s)

Caribbean & Bahamas, Central & South America

Summer Cruising Area(s)

12

Corsica - Sardinia, Croatia, East Mediterranean, French Riviera, Greece, Italy & Sicily, Turkey, West Mediterranean

Crew 16 Max speed 16.50 knots

Cruising speed 14 knots

Fuel consumption 400 L/H

Type of cabins

6 (4 x Double, 2 x Twin Convertible)