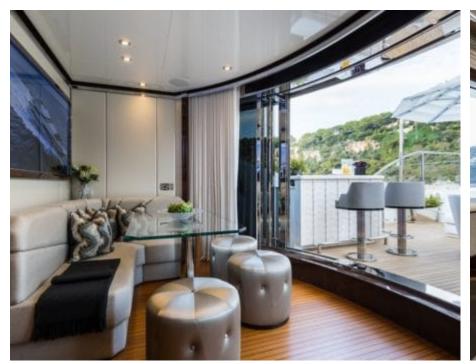

## M/Y SOUNDWAVE ( EX 11.11)



Donuts



Fishing Gear







Swimming Pool







Paddle Boards x





(diving) x 2





Seadoo scooter Snorkeling Gear Sound System



anchor













Towable water toys



Underwater Scooters x3





Water Slide for children













# **EXTERIOR DESIGN**











































Features



























#### INTERIOR DESIGN

















































### GALLERY LIFESTYLE













#### **Specifications**



Summer low rate per week 650 000 €



Summer high rate per week 650 000 €



Winter low rate per week 650 000 €



Winter high rate per week 650 000 €



Builder Benetti



Year built

2015



Length 63.00 m



**Guests Cruising** 



Cabins

Winter Cruising Area(s)

Caribbean & Bahamas, Central & South America

Summer Cruising Area(s)

12

Corsica - Sardinia, Croatia, East Mediterranean, French Riviera, Greece, Italy & Sicily, Turkey, West Mediterranean

Crew 16 Max speed 16.50 knots

Cruising speed 14 knots

Fuel consumption 400 L/H

Type of cabins

6 (4 x Double, 2 x Twin Convertible)