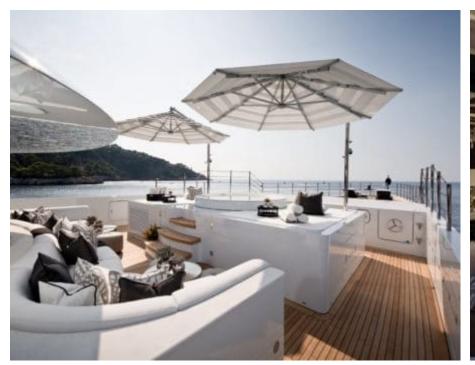

## M/Y SOUNDWAVE ( EX 11.11)



Donuts



Fishing Gear







Swimming Pool







Paddle Boards x





(diving) x 2





Seadoo scooter Snorkeling Gear Sound System



anchor













Towable water toys



Underwater Scooters x3





Water Slide for children













# **EXTERIOR DESIGN**











































Features



























#### INTERIOR DESIGN

















































### GALLERY LIFESTYLE













#### **Specifications**



Summer low rate per week 650 000 €



Summer high rate per week 650 000 €



Winter low rate per week 650 000 €



Winter high rate per week 650 000 €



Builder Benetti



Year built

2015



Length 63.00 m



**Guests Cruising** 



Cabins

Winter Cruising Area(s)

Caribbean & Bahamas, Central & South America

Summer Cruising Area(s)

12

Corsica - Sardinia, Croatia, East Mediterranean, French Riviera, Greece, Italy & Sicily, Turkey, West Mediterranean

Crew 16 Max speed 16.50 knots

Cruising speed 14 knots

Fuel consumption 400 L/H

Type of cabins

6 (4 x Double, 2 x Twin Convertible)