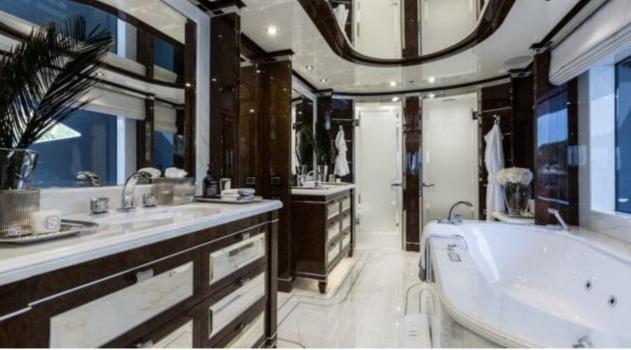

## M/Y SOUNDWAVE ( EX 11.11)



Donuts



Fishing Gear







Swimming Pool







Paddle Boards x





(diving) x 2





Seadoo scooter Snorkeling Gear Sound System



anchor













Towable water toys



Underwater Scooters x3





Water Slide for children













# **EXTERIOR DESIGN**











































Features



























#### INTERIOR DESIGN

















































### GALLERY LIFESTYLE













#### **Specifications**



Summer low rate per week 650 000 €



Summer high rate per week 650 000 €



Winter low rate per week 650 000 €



Winter high rate per week 650 000 €



Builder Benetti



Year built

2015



Length 63.00 m



**Guests Cruising** 



Cabins

Winter Cruising Area(s)

Caribbean & Bahamas, Central & South America

Summer Cruising Area(s)

12

Corsica - Sardinia, Croatia, East Mediterranean, French Riviera, Greece, Italy & Sicily, Turkey, West Mediterranean

Crew 16 Max speed 16.50 knots

Cruising speed 14 knots

Fuel consumption 400 L/H

Type of cabins

6 (4 x Double, 2 x Twin Convertible)