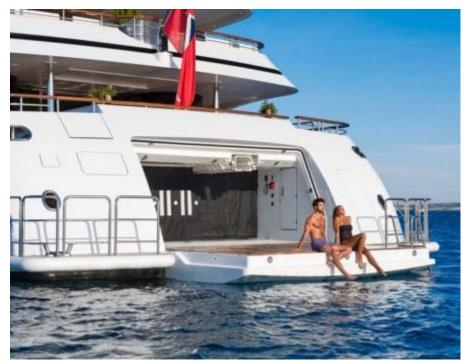

## M/Y SOUNDWAVE ( EX 11.11)



Donuts



Fishing Gear







Swimming Pool







Paddle Boards x





(diving) x 2





Seadoo scooter Snorkeling Gear Sound System



anchor













Towable water toys



Underwater Scooters x3





Water Slide for children













# **EXTERIOR DESIGN**











































Features



























#### INTERIOR DESIGN

















































### GALLERY LIFESTYLE













#### **Specifications**



Summer low rate per week 650 000 €



Summer high rate per week 650 000 €



Winter low rate per week 650 000 €



Winter high rate per week 650 000 €



Builder Benetti



Year built

2015



Length 63.00 m



**Guests Cruising** 



Cabins

Winter Cruising Area(s)

Caribbean & Bahamas, Central & South America

Summer Cruising Area(s)

12

Corsica - Sardinia, Croatia, East Mediterranean, French Riviera, Greece, Italy & Sicily, Turkey, West Mediterranean

Crew 16 Max speed 16.50 knots

Cruising speed 14 knots

Fuel consumption 400 L/H

Type of cabins

6 (4 x Double, 2 x Twin Convertible)