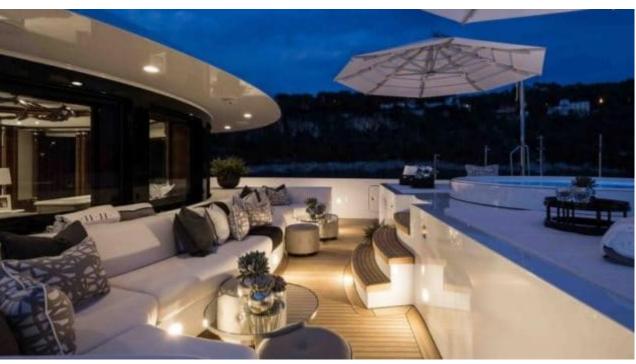

## M/Y SOUNDWAVE ( EX 11.11)



Donuts



Fishing Gear







Swimming Pool







Paddle Boards x





(diving) x 2





Seadoo scooter Snorkeling Gear Sound System



anchor













Towable water toys



Underwater Scooters x3





Water Slide for children













# **EXTERIOR DESIGN**











































Features



























#### INTERIOR DESIGN

















































### GALLERY LIFESTYLE













#### **Specifications**



Summer low rate per week 650 000 €



Summer high rate per week 650 000 €



Winter low rate per week 650 000 €



Winter high rate per week 650 000 €



Builder Benetti



Year built

2015



Length 63.00 m



**Guests Cruising** 



Cabins

Winter Cruising Area(s)

Caribbean & Bahamas, Central & South America

Summer Cruising Area(s)

12

Corsica - Sardinia, Croatia, East Mediterranean, French Riviera, Greece, Italy & Sicily, Turkey, West Mediterranean

Crew 16 Max speed 16.50 knots

Cruising speed 14 knots

Fuel consumption 400 L/H

Type of cabins

6 (4 x Double, 2 x Twin Convertible)