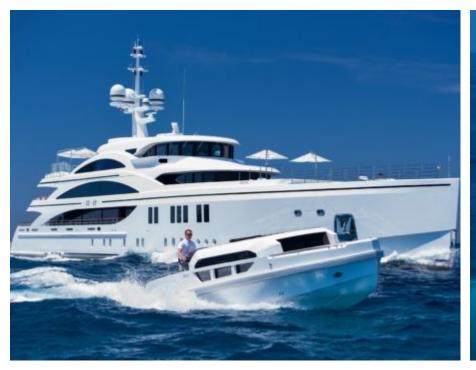

## M/Y SOUNDWAVE ( EX 11.11)

Donuts

Fishing Gear

Swimming Pool

Paddle Boards x

(diving) x 2

Seadoo scooter Snorkeling Gear Sound System

anchor

Towable water toys

Underwater Scooters x3

Water Slide for children

# **EXTERIOR DESIGN**

Features