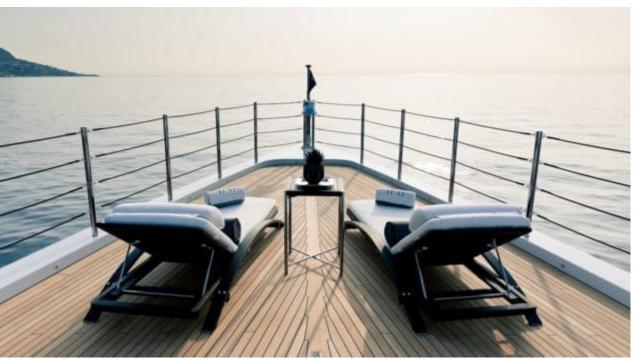

## M/Y SOUNDWAVE ( EX 11.11)



Donuts



Fishing Gear







Swimming Pool







Paddle Boards x





(diving) x 2





Seadoo scooter Snorkeling Gear Sound System



anchor













Towable water toys



Underwater Scooters x3





Water Slide for children













# **EXTERIOR DESIGN**











































Features



























#### INTERIOR DESIGN

















































### GALLERY LIFESTYLE













#### **Specifications**



Summer low rate per week 650 000 €



Summer high rate per week 650 000 €



Winter low rate per week 650 000 €



Winter high rate per week 650 000 €



Builder Benetti



Year built

2015



Length 63.00 m



**Guests Cruising** 



Cabins

Winter Cruising Area(s)

Caribbean & Bahamas, Central & South America

Summer Cruising Area(s)

12

Corsica - Sardinia, Croatia, East Mediterranean, French Riviera, Greece, Italy & Sicily, Turkey, West Mediterranean

Crew 16 Max speed 16.50 knots

Cruising speed 14 knots

Fuel consumption 400 L/H

Type of cabins

6 (4 x Double, 2 x Twin Convertible)