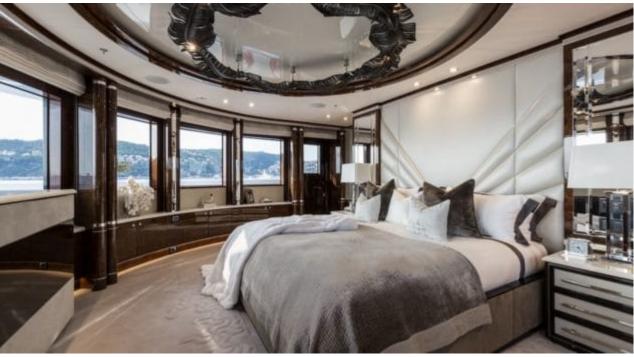

## M/Y SOUNDWAVE ( EX 11.11)



Donuts



Fishing Gear







Swimming Pool







Paddle Boards x





(diving) x 2





Seadoo scooter Snorkeling Gear Sound System



anchor













Towable water toys



Underwater Scooters x3





Water Slide for children













# **EXTERIOR DESIGN**











































Features



























#### INTERIOR DESIGN

















































### GALLERY LIFESTYLE













#### **Specifications**



Summer low rate per week 650 000 €



Summer high rate per week 650 000 €



Winter low rate per week 650 000 €



Winter high rate per week 650 000 €



Builder Benetti



Year built

2015



Length 63.00 m



**Guests Cruising** 



Cabins

Winter Cruising Area(s)

Caribbean & Bahamas, Central & South America

Summer Cruising Area(s)

12

Corsica - Sardinia, Croatia, East Mediterranean, French Riviera, Greece, Italy & Sicily, Turkey, West Mediterranean

Crew 16 Max speed 16.50 knots

Cruising speed 14 knots

Fuel consumption 400 L/H

Type of cabins

6 (4 x Double, 2 x Twin Convertible)