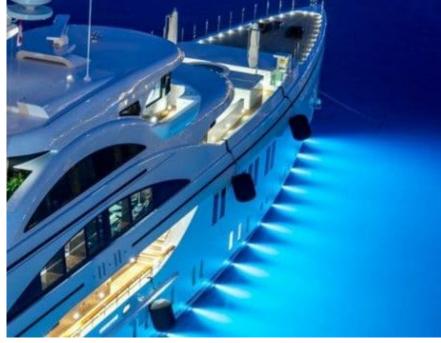

## M/Y SOUNDWAVE ( EX 11.11)



Donuts



Fishing Gear







Swimming Pool







Paddle Boards x





(diving) x 2





Seadoo scooter Snorkeling Gear Sound System



anchor













Towable water toys



Underwater Scooters x3





Water Slide for children













# **EXTERIOR DESIGN**











































Features



























#### INTERIOR DESIGN

















































### GALLERY LIFESTYLE













#### **Specifications**



Summer low rate per week 650 000 €



Summer high rate per week 650 000 €



Winter low rate per week 650 000 €



Winter high rate per week 650 000 €



Builder Benetti



Year built

2015



Length 63.00 m



**Guests Cruising** 



Cabins

Winter Cruising Area(s)

Caribbean & Bahamas, Central & South America

Summer Cruising Area(s)

12

Corsica - Sardinia, Croatia, East Mediterranean, French Riviera, Greece, Italy & Sicily, Turkey, West Mediterranean

Crew 16 Max speed 16.50 knots

Cruising speed 14 knots

Fuel consumption 400 L/H

Type of cabins

6 (4 x