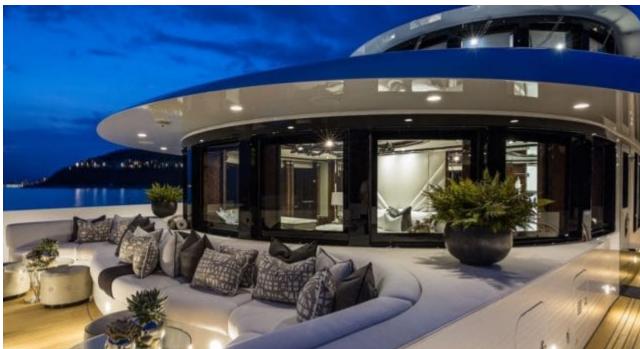

## M/Y SOUNDWAVE ( EX 11.11)



Donuts



Fishing Gear







Swimming Pool







Paddle Boards x





(diving) x 2





Seadoo scooter Snorkeling Gear Sound System



anchor













Towable water toys



Underwater Scooters x3





Water Slide for children













# **EXTERIOR DESIGN**











































Features



























#### INTERIOR DESIGN

















































### GALLERY LIFESTYLE













#### **Specifications**



Summer low rate per week 650 000 €



Summer high rate per week 650 000 €



Winter low rate per week 650 000 €



Winter high rate per week 650 000 €



Builder Benetti



Year built

2015



Length 63.00 m



**Guests Cruising** 



Cabins

Winter Cruising Area(s)

Caribbean & Bahamas, Central & South America

Summer Cruising Area(s)

12

Corsica - Sardinia, Croatia, East Mediterranean, French Riviera, Greece, Italy & Sicily, Turkey, West Mediterranean

Crew 16 Max speed 16.50 knots

Cruising speed 14 knots

Fuel consumption 400 L/H

Type of cabins

6 (4 x Double, 2 x Twin Convertible)