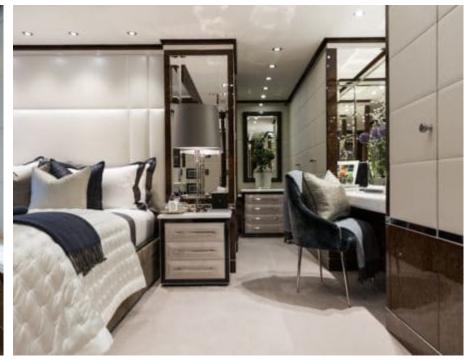

## M/Y SOUNDWAVE ( EX 11.11)



Donuts



Fishing Gear







Swimming Pool







Paddle Boards x





(diving) x 2





Seadoo scooter Snorkeling Gear Sound System



anchor













Towable water toys



Underwater Scooters x3





Water Slide for children













# **EXTERIOR DESIGN**











































Features



























#### INTERIOR DESIGN

















































### GALLERY LIFESTYLE













#### **Specifications**



Summer low rate per week 650 000 €



Summer high rate per week 650 000 €



Winter low rate per week 650 000 €



Winter high rate per week 650 000 €



Builder Benetti



Year built

2015



Length 63.00 m



**Guests Cruising** 



Cabins

Winter Cruising Area(s)

Caribbean & Bahamas, Central & South America

Summer Cruising Area(s)

12

Corsica - Sardinia, Croatia, East Mediterranean, French Riviera, Greece, Italy & Sicily, Turkey, West Mediterranean

Crew 16 Max speed 16.50 knots

Cruising speed 14 knots

Fuel consumption 400 L/H

Type of cabins

6 (4 x Double, 2 x Twin Convertible)