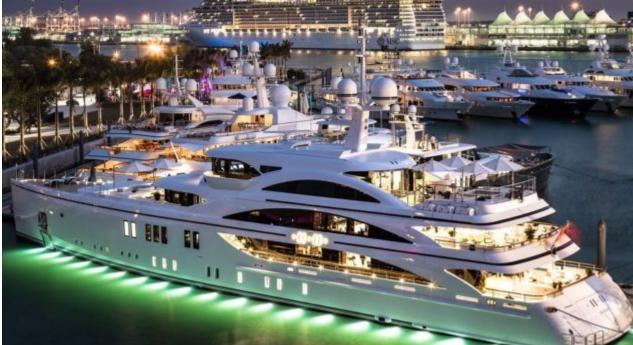

## M/Y SOUNDWAVE ( EX 11.11)



Donuts



Fishing Gear







Swimming Pool







Paddle Boards x





(diving) x 2





Seadoo scooter Snorkeling Gear Sound System



anchor













Towable water toys



Underwater Scooters x3





Water Slide for children













# **EXTERIOR DESIGN**











































Features



























#### INTERIOR DESIGN

















































### GALLERY LIFESTYLE













#### **Specifications**



Summer low rate per week 650 000 €



Summer high rate per week 650 000 €



Winter low rate per week 650 000 €



Winter high rate per week 650 000 €



Builder Benetti



Year built

2015



Length 63.00 m



**Guests Cruising** 



Cabins

Winter Cruising Area(s)

Caribbean & Bahamas, Central & South America

Summer Cruising Area(s)

12

Corsica - Sardinia, Croatia, East Mediterranean, French Riviera, Greece, Italy & Sicily, Turkey, West Mediterranean

Crew 16 Max speed 16.50 knots

Cruising speed 14 knots

Fuel consumption 400 L/H

Type of cabins

6 (4 x Double, 2 x Twin Convertible)