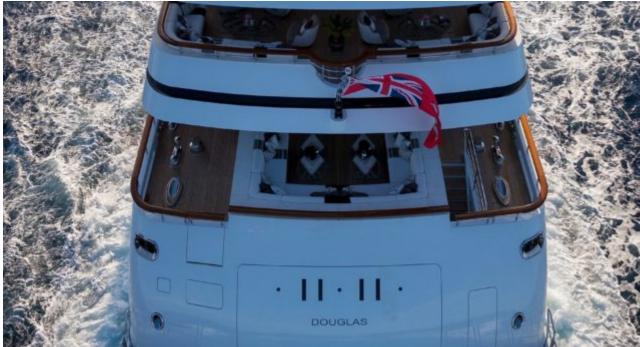

## M/Y SOUNDWAVE ( EX 11.11)



Donuts



Fishing Gear







Swimming Pool







Paddle Boards x





(diving) x 2





Seadoo scooter Snorkeling Gear Sound System



anchor













Towable water toys



Underwater Scooters x3





Water Slide for children













# **EXTERIOR DESIGN**











































Features



























#### INTERIOR DESIGN

















































### GALLERY LIFESTYLE













#### **Specifications**



Summer low rate per week 650 000 €



Summer high rate per week 650 000 €



Winter low rate per week 650 000 €



Winter high rate per week 650 000 €



Builder Benetti



Year built

2015



Length 63.00 m



**Guests Cruising** 



Cabins

Winter Cruising Area(s)

Caribbean & Bahamas, Central & South America

Summer Cruising Area(s)

12

Corsica - Sardinia, Croatia, East Mediterranean, French Riviera, Greece, Italy & Sicily, Turkey, West Mediterranean

Crew 16 Max speed 16.50 knots

Cruising speed 14 knots

Fuel consumption 400 L/H

Type of cabins

6 (4 x Double, 2 x Twin Convertible)