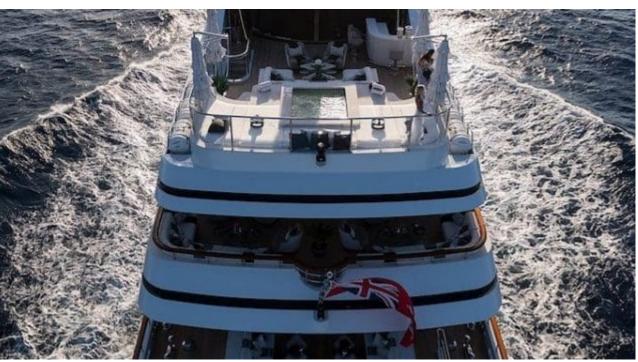

## M/Y SOUNDWAVE ( EX 11.11)



Donuts



Fishing Gear







Swimming Pool







Paddle Boards x





(diving) x 2





Seadoo scooter Snorkeling Gear Sound System



anchor













Towable water toys



Underwater Scooters x3





Water Slide for children













# **EXTERIOR DESIGN**











































Features



























#### INTERIOR DESIGN

















































### GALLERY LIFESTYLE













#### **Specifications**



Summer low rate per week 650 000 €



Summer high rate per week 650 000 €



Winter low rate per week 650 000 €



Winter high rate per week 650 000 €



Builder Benetti



Year built

2015



Length 63.00 m



**Guests Cruising** 



Cabins

Winter Cruising Area(s)

Caribbean & Bahamas, Central & South America

Summer Cruising Area(s)

12

Corsica - Sardinia, Croatia, East Mediterranean, French Riviera, Greece, Italy & Sicily, Turkey, West Mediterranean

Crew 16 Max speed 16.50 knots

Cruising speed 14 knots

Fuel consumption 400 L/H

Type of cabins

6 (4 x Double, 2 x Twin Convertible)