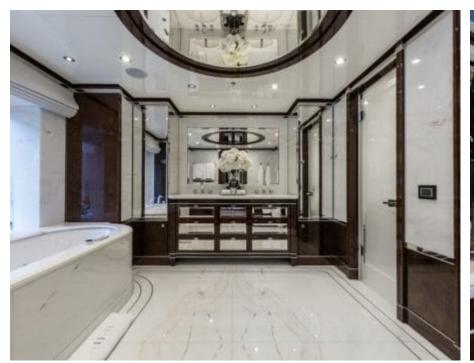

## M/Y SOUNDWAVE ( EX 11.11)



Donuts



Fishing Gear







Swimming Pool







Paddle Boards x





(diving) x 2





Seadoo scooter Snorkeling Gear Sound System



anchor













Towable water toys



Underwater Scooters x3





Water Slide for children













# **EXTERIOR DESIGN**











































Features



























#### INTERIOR DESIGN

















































### GALLERY LIFESTYLE













#### **Specifications**



Summer low rate per week 650 000 €



Summer high rate per week 650 000 €



Winter low rate per week 650 000 €



Winter high rate per week 650 000 €



Builder Benetti



Year built

2015



Length 63.00 m



**Guests Cruising** 



Cabins

Winter Cruising Area(s)

Caribbean & Bahamas, Central & South America

Summer Cruising Area(s)

12

Corsica - Sardinia, Croatia, East Mediterranean, French Riviera, Greece, Italy & Sicily, Turkey, West Mediterranean

Crew 16 Max speed 16.50 knots

Cruising speed 14 knots

Fuel consumption 400 L/H

Type of cabins

6 (4 x Double, 2 x Twin Convertible)