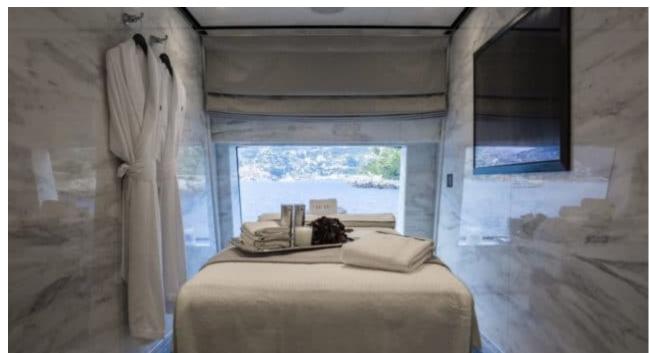

## M/Y SOUNDWAVE ( EX 11.11)



Donuts



Fishing Gear







Swimming Pool







Paddle Boards x





(diving) x 2





Seadoo scooter Snorkeling Gear Sound System



anchor













Towable water toys



Underwater Scooters x3





Water Slide for children













# **EXTERIOR DESIGN**











































Features



























#### INTERIOR DESIGN

















































### GALLERY LIFESTYLE













#### **Specifications**



Summer low rate per week 650 000 €



Summer high rate per week 650 000 €



Winter low rate per week 650 000 €



Winter high rate per week 650 000 €



Builder Benetti



Year built

2015



Length 63.00 m



**Guests Cruising** 



Cabins

Winter Cruising Area(s)

Caribbean & Bahamas, Central & South America

Summer Cruising Area(s)

12

Corsica - Sardinia, Croatia, East Mediterranean, French Riviera, Greece, Italy & Sicily, Turkey, West Mediterranean

Crew 16 Max speed 16.50 knots

Cruising speed 14 knots

Fuel consumption 400 L/H

Type of cabins

6 (4 x Double, 2 x Twin Convertible)