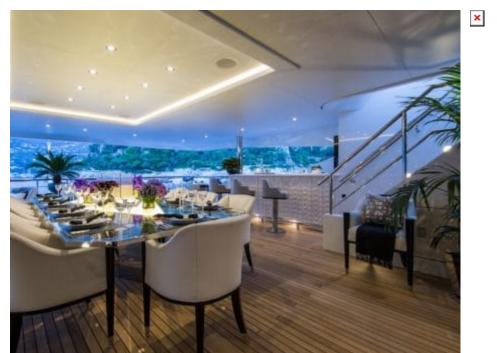

## M/Y SOUNDWAVE ( EX 11.11)



Donuts



Fishing Gear







Swimming Pool







Paddle Boards x





(diving) x 2





Seadoo scooter Snorkeling Gear Sound System



anchor













Towable water toys



Underwater Scooters x3





Water Slide for children













# **EXTERIOR DESIGN**











































Features



























#### INTERIOR DESIGN

















































### GALLERY LIFESTYLE













#### **Specifications**



Summer low rate per week 650 000 €



Summer high rate per week 650 000 €



Winter low rate per week 650 000 €



Winter high rate per week 650 000 €



Builder Benetti



Year built

2015



Length 63.00 m



**Guests Cruising** 



Cabins

Winter Cruising Area(s)

Caribbean & Bahamas, Central & South America

Summer Cruising Area(s)

12

Corsica - Sardinia, Croatia, East Mediterranean, French Riviera, Greece, Italy & Sicily, Turkey, West Mediterranean

Crew 16 Max speed 16.50 knots

Cruising speed 14 knots

Fuel consumption 400 L/H

Type of cabins

6 (4 x Double, 2 x Twin Convertible)