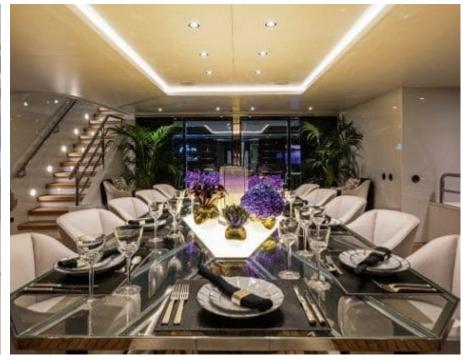

## M/Y SOUNDWAVE ( EX 11.11)



Donuts



Fishing Gear







Swimming Pool







Paddle Boards x





(diving) x 2





Seadoo scooter Snorkeling Gear Sound System



anchor













Towable water toys



Underwater Scooters x3





Water Slide for children













# **EXTERIOR DESIGN**











































Features



























#### INTERIOR DESIGN

















































### GALLERY LIFESTYLE













#### **Specifications**



Summer low rate per week 650 000 €



Summer high rate per week 650 000 €



Winter low rate per week 650 000 €



Winter high rate per week 650 000 €



Builder Benetti



Year built

2015



Length 63.00 m



**Guests Cruising** 



Cabins

Winter Cruising Area(s)

Caribbean & Bahamas, Central & South America

Summer Cruising Area(s)

12

Corsica - Sardinia, Croatia, East Mediterranean, French Riviera, Greece, Italy & Sicily, Turkey, West Mediterranean

Crew 16 Max speed 16.50 knots

Cruising speed 14 knots

Fuel consumption 400 L/H

Type of cabins

6 (4 x Double, 2 x Twin Convertible)