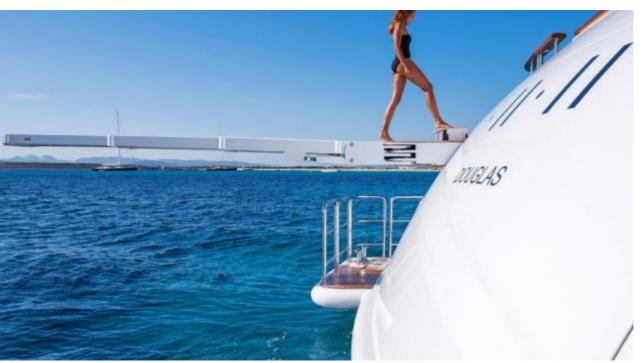

## M/Y SOUNDWAVE ( EX 11.11)



Donuts



Fishing Gear







Swimming Pool







Paddle Boards x





(diving) x 2





Seadoo scooter Snorkeling Gear Sound System



anchor













Towable water toys



Underwater Scooters x3





Water Slide for children













# **EXTERIOR DESIGN**











































Features



























#### INTERIOR DESIGN

















































### GALLERY LIFESTYLE













#### **Specifications**



Summer low rate per week 650 000 €



Summer high rate per week 650 000 €



Winter low rate per week 650 000 €



Winter high rate per week 650 000 €



Builder Benetti



Year built

2015



Length 63.00 m



**Guests Cruising** 



Cabins

Winter Cruising Area(s)

Caribbean & Bahamas, Central & South America

Summer Cruising Area(s)

12

Corsica - Sardinia, Croatia, East Mediterranean, French Riviera, Greece, Italy & Sicily, Turkey, West Mediterranean

Crew 16 Max speed 16.50 knots

Cruising speed 14 knots

Fuel consumption 400 L/H

Type of cabins

6 (4 x Double, 2 x Twin Convertible)