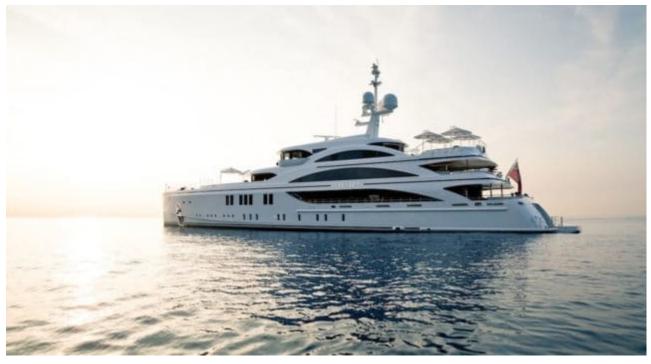

## M/Y SOUNDWAVE ( EX 11.11)

Donuts

Fishing Gear

Swimming Pool

Paddle Boards x

(diving) x 2

Seadoo scooter Snorkeling Gear Sound System

anchor

# **EXTERIOR DESIGN**

Features

#### **Specifications**

Summer low rate per week 650 000 €

Summer high rate per week 650 000 €

Winter low rate per week 650 000 €

Winter high rate per week 650 000 €

Builder Benetti

Year built

2015

Length 63.00 m

**Guests Cruising** 

Cabins

Winter Cruising Area(s)

Caribbean & Bahamas, Central & South America

Summer Cruising Area(s)

12

Corsica - Sardinia, Croatia, East Mediterranean, French Riviera, Greece, Italy & Sicily, Turkey, West Mediterranean