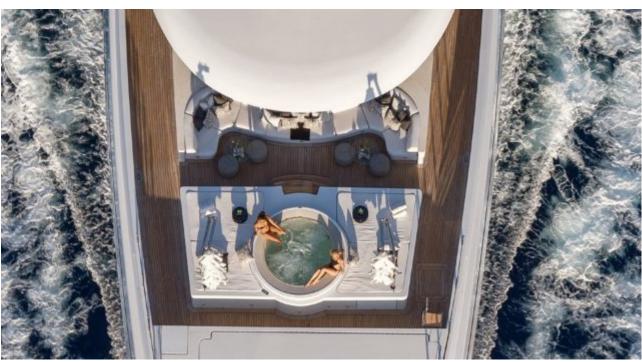

## M/Y SOUNDWAVE ( EX 11.11)



Donuts



Fishing Gear







Swimming Pool







Paddle Boards x





(diving) x 2





Seadoo scooter Snorkeling Gear Sound System



anchor













Towable water toys



Underwater Scooters x3





Water Slide for children













# **EXTERIOR DESIGN**











































Features



























#### INTERIOR DESIGN

















































### GALLERY LIFESTYLE













#### **Specifications**



Summer low rate per week 650 000 €



Summer high rate per week 650 000 €



Winter low rate per week 650 000 €



Winter high rate per week 650 000 €



Builder Benetti



Year built

2015



Length 63.00 m



**Guests Cruising** 



Cabins

Winter Cruising Area(s)

Caribbean & Bahamas, Central & South America

Summer Cruising Area(s)

12

Corsica - Sardinia, Croatia, East Mediterranean, French Riviera, Greece, Italy & Sicily, Turkey, West Mediterranean

Crew 16 Max speed 16.50 knots

Cruising speed 14 knots

Fuel consumption 400 L/H

Type of cabins

6 (4 x Double, 2 x Twin Convertible)