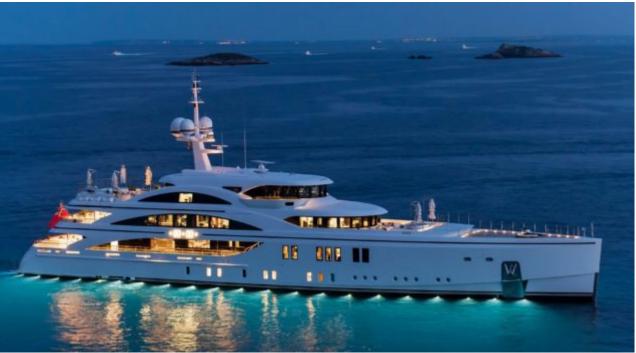

## M/Y SOUNDWAVE ( EX 11.11)



Donuts



Fishing Gear







Swimming Pool







Paddle Boards x





(diving) x 2





Seadoo scooter Snorkeling Gear Sound System



anchor













Towable water toys



Underwater Scooters x3





Water Slide for children













# **EXTERIOR DESIGN**











































Features



























#### INTERIOR DESIGN

















































### GALLERY LIFESTYLE













#### **Specifications**



Summer low rate per week 650 000 €



Summer high rate per week 650 000 €



Winter low rate per week 650 000 €



Winter high rate per week 650 000 €



Builder Benetti



Year built

2015



Length 63.00 m



**Guests Cruising** 



Cabins

Winter Cruising Area(s)

Caribbean & Bahamas, Central & South America

Summer Cruising Area(s)

12

Corsica - Sardinia, Croatia, East Mediterranean, French Riviera, Greece, Italy & Sicily, Turkey, West Mediterranean

Crew 16 Max speed 16.50 knots

Cruising speed 14 knots

Fuel consumption 400 L/H

Type of cabins

6 (4 x Double, 2 x Twin Convertible)