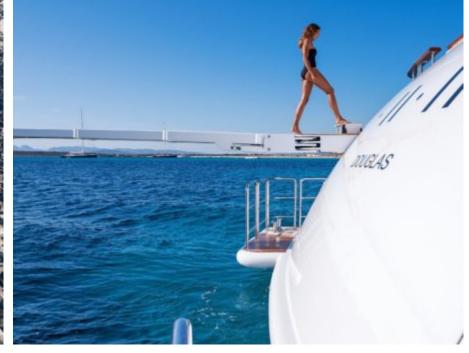

## M/Y SOUNDWAVE ( EX 11.11)



Donuts



Fishing Gear







Swimming Pool







Paddle Boards x





(diving) x 2





Seadoo scooter Snorkeling Gear Sound System



anchor













Towable water toys



Underwater Scooters x3





Water Slide for children













# **EXTERIOR DESIGN**











































Features



























#### INTERIOR DESIGN

















































### GALLERY LIFESTYLE













#### **Specifications**



Summer low rate per week 650 000 €



Summer high rate per week 650 000 €



Winter low rate per week 650 000 €



Winter high rate per week 650 000 €



Builder Benetti



Year built

2015



Length 63.00 m



**Guests Cruising** 



Cabins

Winter Cruising Area(s)

Caribbean & Bahamas, Central & South America

Summer Cruising Area(s)

12

Corsica - Sardinia, Croatia, East Mediterranean, French Riviera, Greece, Italy & Sicily, Turkey, West Mediterranean

Crew 16 Max speed 16.50 knots

Cruising speed 14 knots

Fuel consumption 400 L/H

Type of cabins

6 (4 x Double, 2 x Twin Convertible)