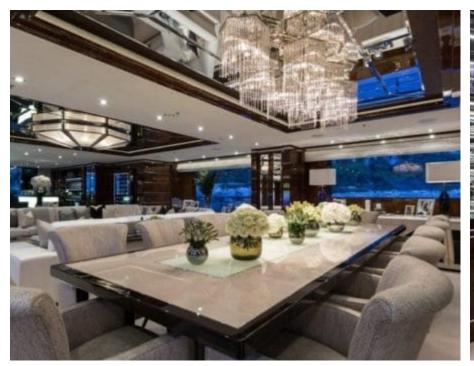

## M/Y SOUNDWAVE ( EX 11.11)



Donuts



Fishing Gear







Swimming Pool







Paddle Boards x





(diving) x 2





Seadoo scooter Snorkeling Gear Sound System



anchor













Towable water toys



Underwater Scooters x3





Water Slide for children













# **EXTERIOR DESIGN**











































Features



























#### INTERIOR DESIGN

















































### GALLERY LIFESTYLE













#### **Specifications**



Summer low rate per week 650 000 €



Summer high rate per week 650 000 €



Winter low rate per week 650 000 €



Winter high rate per week 650 000 €



Builder Benetti



Year built

2015



Length 63.00 m



**Guests Cruising** 



Cabins

Winter Cruising Area(s)

Caribbean & Bahamas, Central & South America

Summer Cruising Area(s)

12

Corsica - Sardinia, Croatia, East Mediterranean, French Riviera, Greece, Italy & Sicily, Turkey, West Mediterranean

Crew 16 Max speed 16.50 knots

Cruising speed 14 knots

Fuel consumption 400 L/H

Type of cabins

6 (4 x Double, 2 x Twin Convertible)