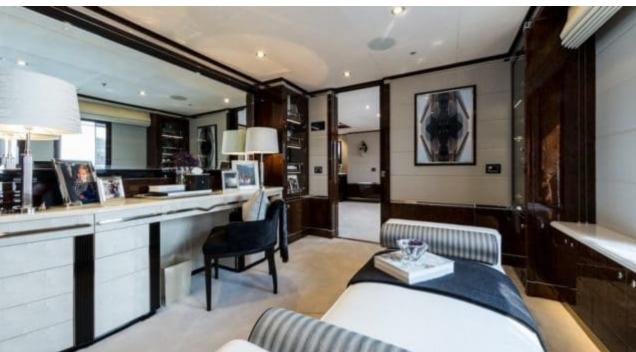

## M/Y SOUNDWAVE ( EX 11.11)



Donuts



Fishing Gear







Swimming Pool







Paddle Boards x





(diving) x 2





Seadoo scooter Snorkeling Gear Sound System



anchor













Towable water toys



Underwater Scooters x3





Water Slide for children













# **EXTERIOR DESIGN**











































Features



























#### INTERIOR DESIGN

















































### GALLERY LIFESTYLE













#### **Specifications**



Summer low rate per week 650 000 €



Summer high rate per week 650 000 €



Winter low rate per week 650 000 €



Winter high rate per week 650 000 €



Builder Benetti



Year built

2015



Length 63.00 m



**Guests Cruising** 



Cabins

Winter Cruising Area(s)

Caribbean & Bahamas, Central & South America

Summer Cruising Area(s)

12

Corsica - Sardinia, Croatia, East Mediterranean, French Riviera, Greece, Italy & Sicily, Turkey, West Mediterranean

Crew 16 Max speed 16.50 knots

Cruising speed 14 knots

Fuel consumption 400 L/H

Type of cabins

6 (4 x Double, 2 x Twin Convertible)