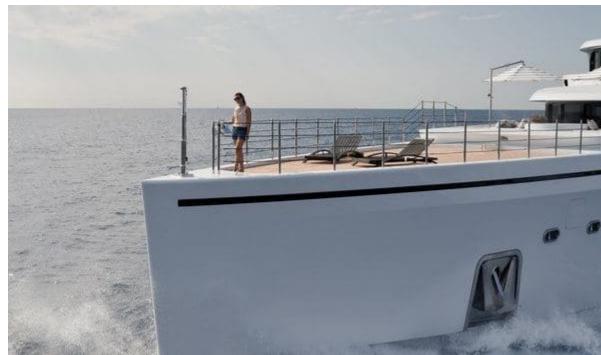

## M/Y SOUNDWAVE ( EX 11.11)



Donuts



Fishing Gear







Swimming Pool







Paddle Boards x





(diving) x 2





Seadoo scooter Snorkeling Gear Sound System



anchor













Towable water toys



Underwater Scooters x3





Water Slide for children













# **EXTERIOR DESIGN**











































Features



























#### INTERIOR DESIGN

















































### GALLERY LIFESTYLE













#### **Specifications**



Summer low rate per week 650 000 €



Summer high rate per week 650 000 €



Winter low rate per week 650 000 €



Winter high rate per week 650 000 €



Builder Benetti



Year built

2015



Length 63.00 m



**Guests Cruising** 



Cabins

Winter Cruising Area(s)

Caribbean & Bahamas, Central & South America

Summer Cruising Area(s)

12

Corsica - Sardinia, Croatia, East Mediterranean, French Riviera, Greece, Italy & Sicily, Turkey, West Mediterranean

Crew 16 Max speed 16.50 knots

Cruising speed 14 knots

Fuel consumption 400 L/H

Type of cabins

6 (4 x Double, 2 x Twin Convertible)