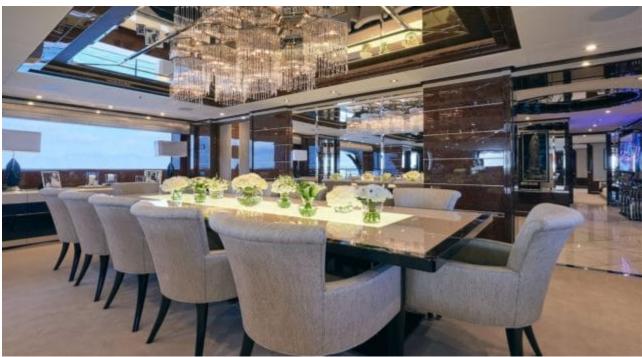

## M/Y SOUNDWAVE ( EX 11.11)



Donuts



Fishing Gear







Swimming Pool







Paddle Boards x





(diving) x 2





Seadoo scooter Snorkeling Gear Sound System



anchor













Towable water toys



Underwater Scooters x3





Water Slide for children













# **EXTERIOR DESIGN**











































Features



























#### INTERIOR DESIGN

















































### GALLERY LIFESTYLE













#### **Specifications**



Summer low rate per week 650 000 €



Summer high rate per week 650 000 €



Winter low rate per week 650 000 €



Winter high rate per week 650 000 €



Builder Benetti



Year built

2015



Length 63.00 m



**Guests Cruising** 



Cabins

Winter Cruising Area(s)

Caribbean & Bahamas, Central & South America

Summer Cruising Area(s)

12

Corsica - Sardinia, Croatia, East Mediterranean, French Riviera, Greece, Italy & Sicily, Turkey, West Mediterranean

Crew 16 Max speed 16.50 knots

Cruising speed 14 knots

Fuel consumption 400 L/H

Type of cabins

6 (4 x Double, 2 x Twin Convertible)