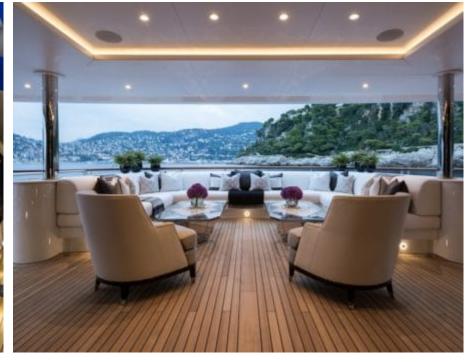

## M/Y SOUNDWAVE ( EX 11.11)



Donuts



Fishing Gear







Swimming Pool







Paddle Boards x





(diving) x 2





Seadoo scooter Snorkeling Gear Sound System



anchor













Towable water toys



Underwater Scooters x3





Water Slide for children













# **EXTERIOR DESIGN**











































Features



























#### INTERIOR DESIGN

















































### GALLERY LIFESTYLE













#### **Specifications**



Summer low rate per week 650 000 €



Summer high rate per week 650 000 €



Winter low rate per week 650 000 €



Winter high rate per week 650 000 €



Builder Benetti



Year built

2015



Length 63.00 m



**Guests Cruising** 



Cabins

Winter Cruising Area(s)

Caribbean & Bahamas, Central & South America

Summer Cruising Area(s)

12

Corsica - Sardinia, Croatia, East Mediterranean, French Riviera, Greece, Italy & Sicily, Turkey, West Mediterranean

Crew 16 Max speed 16.50 knots

Cruising speed 14 knots

Fuel consumption 400 L/H

Type of cabins

6 (4 x Double, 2 x Twin Convertible)