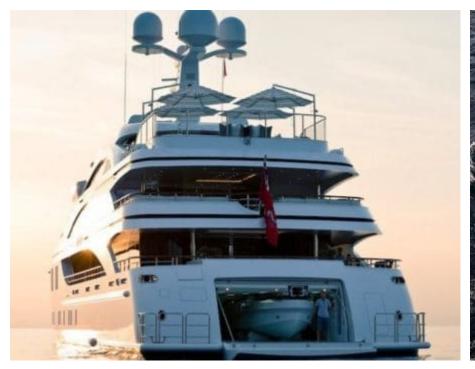

## M/Y SOUNDWAVE ( EX 11.11)



Donuts



Fishing Gear







Swimming Pool







Paddle Boards x





(diving) x 2





Seadoo scooter Snorkeling Gear Sound System



anchor













Towable water toys



Underwater Scooters x3





Water Slide for children













# **EXTERIOR DESIGN**











































Features



























#### INTERIOR DESIGN

















































### GALLERY LIFESTYLE













#### **Specifications**



Summer low rate per week 650 000 €



Summer high rate per week 650 000 €



Winter low rate per week 650 000 €



Winter high rate per week 650 000 €



Builder Benetti



Year built

2015



Length 63.00 m



**Guests Cruising** 



Cabins

Winter Cruising Area(s)

Caribbean & Bahamas, Central & South America

Summer Cruising Area(s)

12

Corsica - Sardinia, Croatia, East Mediterranean, French Riviera, Greece, Italy & Sicily, Turkey, West Mediterranean

Crew 16 Max speed 16.50 knots

Cruising speed 14 knots

Fuel consumption 400 L/H

Type of cabins

6 (4 x Double, 2 x Twin Convertible)