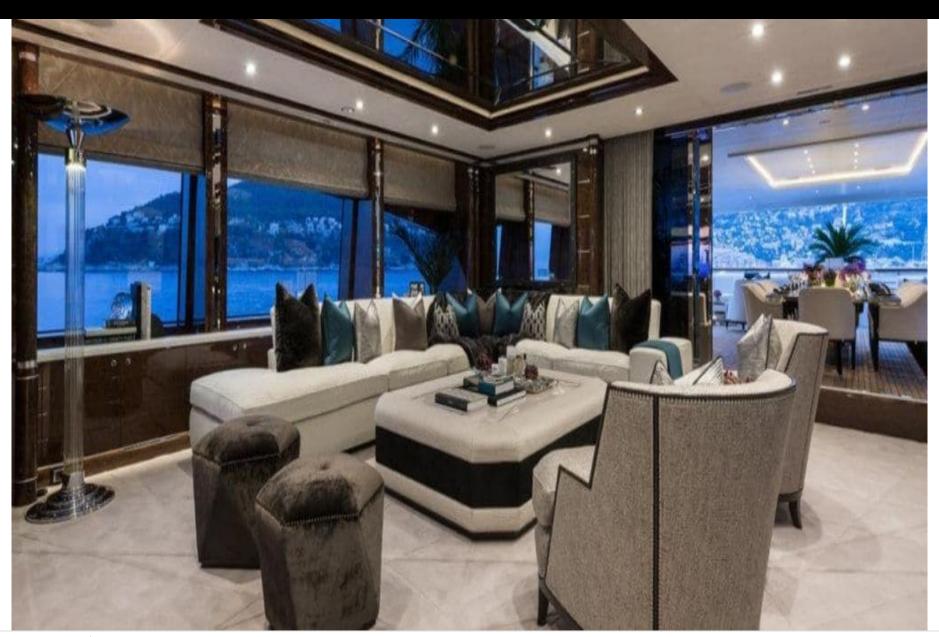

## M/Y SOUNDWAVE ( EX 11.11)



Donuts



Fishing Gear







Swimming Pool







Paddle Boards x





(diving) x 2





Seadoo scooter Snorkeling Gear Sound System



anchor













Towable water toys



Underwater Scooters x3





Water Slide for children













# **EXTERIOR DESIGN**











































Features



























#### INTERIOR DESIGN

















































### GALLERY LIFESTYLE













#### **Specifications**



Summer low rate per week 650 000 €



Summer high rate per week 650 000 €



Winter low rate per week 650 000 €



Winter high rate per week 650 000 €



Builder Benetti



Year built

2015



Length 63.00 m



**Guests Cruising** 



Cabins

Winter Cruising Area(s)

Caribbean & Bahamas, Central & South America

Summer Cruising Area(s)

12

Corsica - Sardinia, Croatia, East Mediterranean, French Riviera, Greece, Italy & Sicily, Turkey, West Mediterranean

Crew 16 Max speed 16.50 knots

Cruising speed 14 knots

Fuel consumption 400 L/H

Type of cabins

6 (4 x Double, 2 x Twin Convertible)