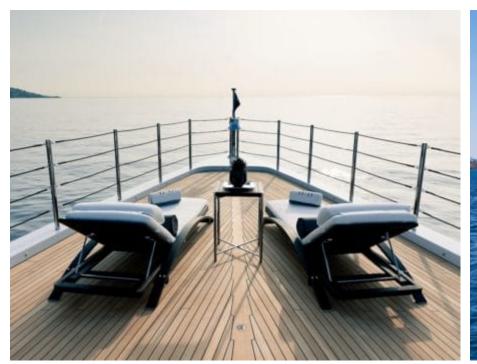

## M/Y SOUNDWAVE ( EX 11.11)



Donuts



Fishing Gear







Swimming Pool







Paddle Boards x





(diving) x 2





Seadoo scooter Snorkeling Gear Sound System



anchor













Towable water toys



Underwater Scooters x3





Water Slide for children













# **EXTERIOR DESIGN**











































Features



























#### INTERIOR DESIGN

















































### GALLERY LIFESTYLE













#### **Specifications**



Summer low rate per week 650 000 €



Summer high rate per week 650 000 €



Winter low rate per week 650 000 €



Winter high rate per week 650 000 €



Builder Benetti



Year built

2015



Length 63.00 m



**Guests Cruising** 



Cabins

Winter Cruising Area(s)

Caribbean & Bahamas, Central & South America

Summer Cruising Area(s)

12

Corsica - Sardinia, Croatia, East Mediterranean, French Riviera, Greece, Italy & Sicily, Turkey, West Mediterranean

Crew 16 Max speed 16.50 knots

Cruising speed 14 knots

Fuel consumption 400 L/H

Type of cabins

6 (4 x Double, 2 x Twin Convertible)