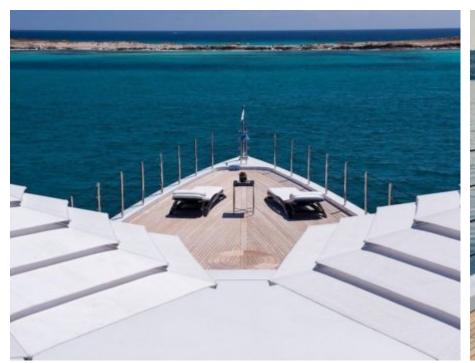

## M/Y SOUNDWAVE ( EX 11.11)



Donuts



Fishing Gear







Swimming Pool







Paddle Boards x





(diving) x 2





Seadoo scooter Snorkeling Gear Sound System



anchor













Towable water toys



Underwater Scooters x3





Water Slide for children













# **EXTERIOR DESIGN**











































Features



























#### INTERIOR DESIGN

















































### GALLERY LIFESTYLE













#### **Specifications**



Summer low rate per week 650 000 €



Summer high rate per week 650 000 €



Winter low rate per week 650 000 €



Winter high rate per week 650 000 €



Builder Benetti



Year built

2015



Length 63.00 m



**Guests Cruising** 



Cabins

Winter Cruising Area(s)

Caribbean & Bahamas, Central & South America

Summer Cruising Area(s)

12

Corsica - Sardinia, Croatia, East Mediterranean, French Riviera, Greece, Italy & Sicily, Turkey, West Mediterranean

Crew 16 Max speed 16.50 knots

Cruising speed 14 knots

Fuel consumption 400 L/H

Type of cabins

6 (4 x Double, 2 x Twin Convertible)