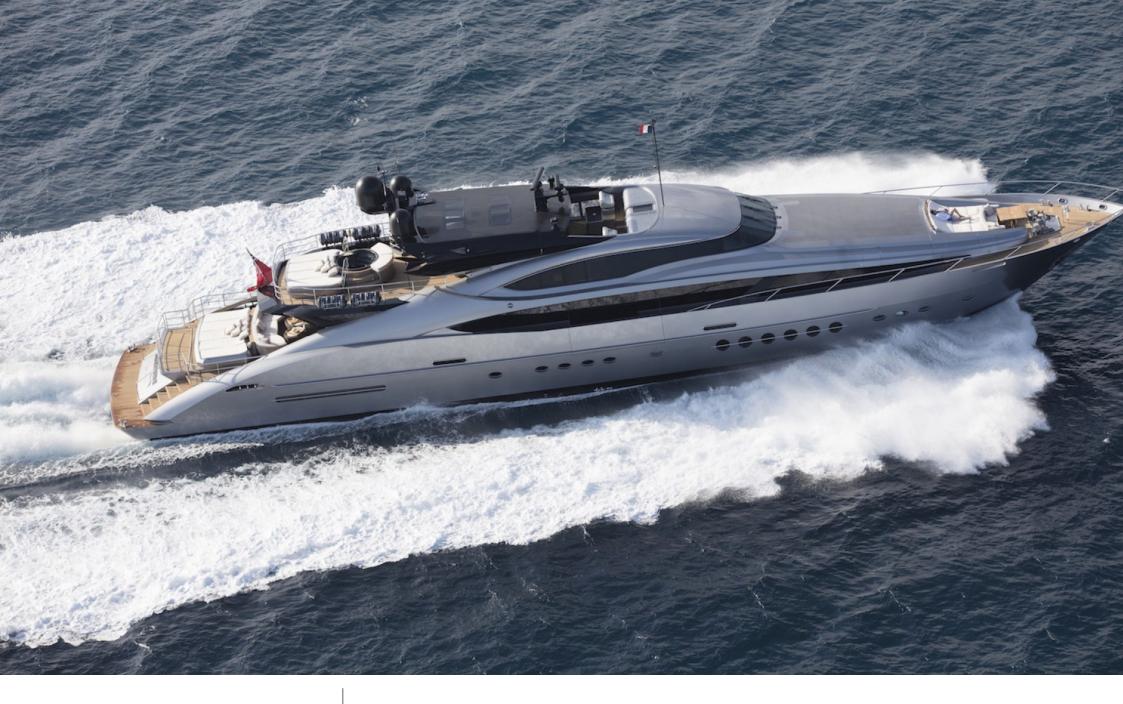

#### M/Y SILVER WAVE

Length Guests Cabins Crew 45.70m 149.93 ft. 12 5 8

#### M/Y SILVER WAVE

# EXTERIOR DESIGN