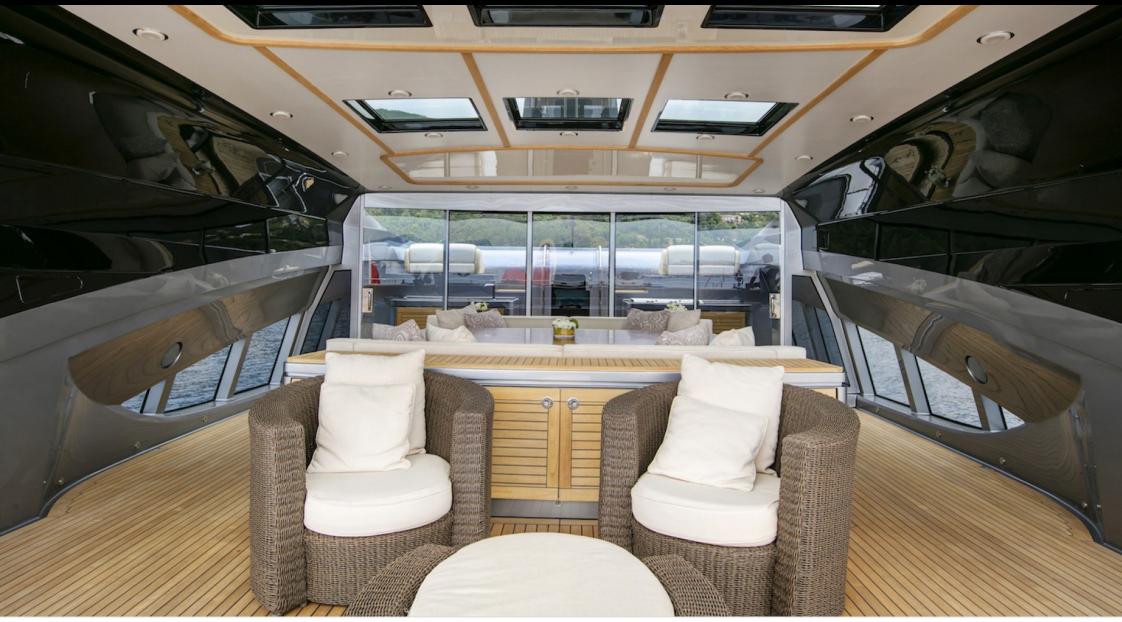

#### M/Y SILVER WAVE

Length Guests Cabins Crew 45.70m 149.93 ft. 12 5 8



#### M/Y SILVER WAVE







# EXTERIOR DESIGN













## **INTERIOR DESIGN**





Interior design Exterior design Gallery lifestyle Specifications Features









## GALLERY LIFESTYLE





Interior design Exterior design Gallery lifestyle Specifications Features





### Specifications

| €                                                                                                    | Summer low rate per week<br>140 000 € |    |                      | €                                                                                                    | Summer high rate per week<br>190 000 € |  |  |
|------------------------------------------------------------------------------------------------------|---------------------------------------|----|----------------------|---------------------------------------------------------------------------------------------