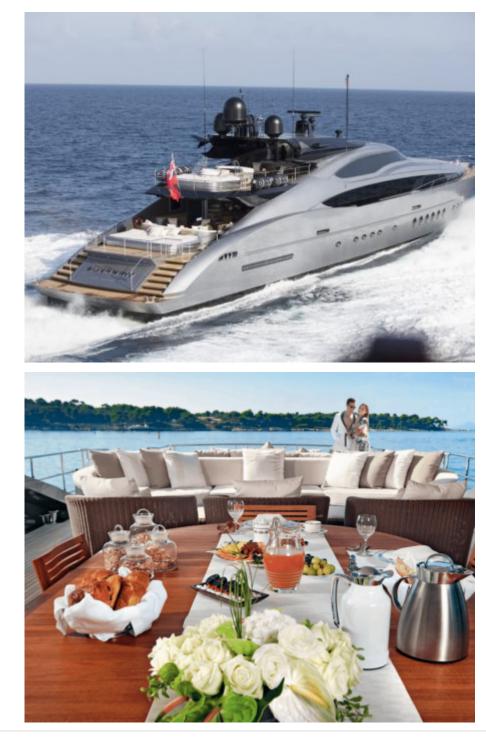

#### M/Y SILVER WAVE

Length Guests Cabins Crew 45.70m 149.93 ft. 12 5 8

#### M/Y SILVER WAVE

# EXTERIOR DESIGN

## GALLERY LIFESTYLE

Interior design Exterior design Gallery lifestyle Specifications Features