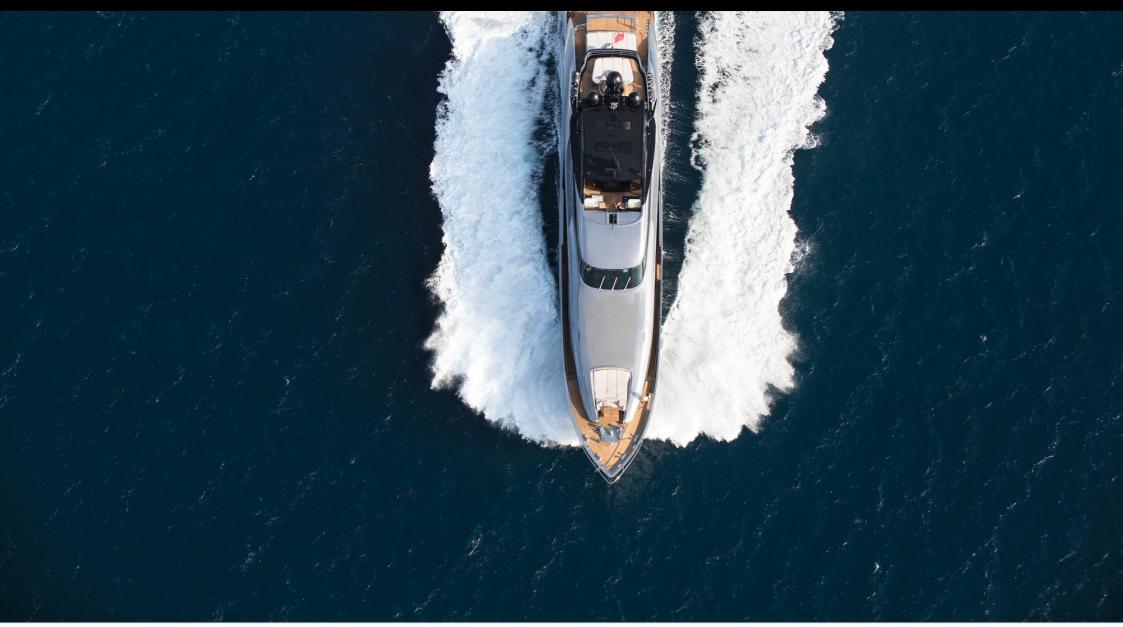

#### M/Y SILVER WAVE

Length Guests Cabins Crew 45.70m 149.93 ft. 12 5 8



#### M/Y SILVER WAVE







# EXTERIOR DESIGN













## **INTERIOR DESIGN**





Interior design Exterior design Gallery lifestyle Specifications Features









## GALLERY LIFESTYLE





Interior design Exterior design Gallery lifestyle Specifications Features





### Specifications

| €                                                                                                    | Summer low rate per week<br>140 000 € |    |                      | €                                                                                                    | Summer high rate per week<br>190 000 € |  |  |
|------------------------------------------------------------------------------------------------------|---------------------------------------|----|----------------------|---------------------------------------------------------