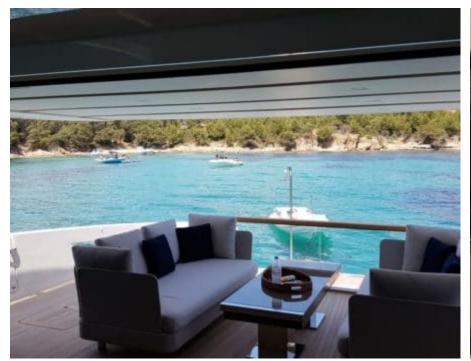

#### M/Y SILAOS IV



























Paddle Board Seadoo scooter Snorkeling Gear Sound System







(diving) x 2













# EXTERIOR DESIGN



























































## INTERIOR DESIGN















### GALLERY LIFESTYLE









Features

### Specifications



Low rate per day

9 166 €



High rate per day

10 833 €



Summer low rate per week

55 000 €



Summer high rate per week

65 000 €



Winter low rate per week

55 000 €



Winter high rate per week

65 000 €



Builder

Sanlorenzo



Year built

2019



Length

26.7 m



**Guests Cruising** 

12



Cabins

Winter Cruising Area(s)

Corsica - Sardinia, French Riviera, Italy & Sicily, West Mediterranean

Summer Cruising Area(s)

Corsica - Sardinia, French Riviera, Italy & Sicily, West Mediterranean

Crew

Max speed

Cruising speed

**Fuel consumption** 

365 L/H

24 knots

20 knots

Type of cabins

4 (3 x Double, 1 x Twin, 1 x Convertible)