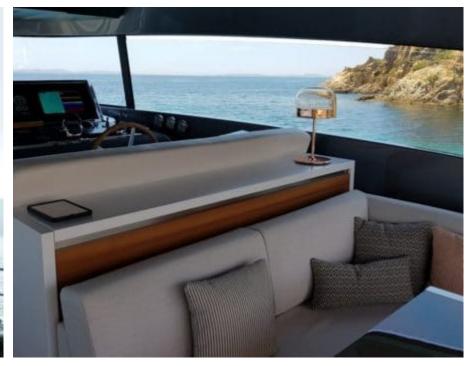

#### M/Y SILAOS IV



























Paddle Board Seadoo scooter Snorkeling Gear Sound System







(diving) x 2













# EXTERIOR DESIGN



























































## INTERIOR DESIGN















### GALLERY LIFESTYLE









Features

### Specifications



Low rate per day

9 166 €



High rate per day

10 833 €



Summer low rate per week

55 000 €



Summer high rate per week

65 000 €



Winter low rate per week

55 000 €



Winter high rate per week

65 000 €



Builder

Sanlorenzo



Year built

2019



Length

26.7 m



**Guests Cruising** 

12



Cabins

Winter Cruising Area(s)

Corsica - Sardinia, French Riviera, Italy & Sicily, West Mediterranean

Summer Cruising Area(s)

Corsica - Sardinia, French Riviera, Italy & Sicily, West Mediterranean

Crew

Max speed

Cruising speed

**Fuel consumption** 

365 L/H

24 knots

20 knots

Type of cabins

4 (3 x Double, 1 x Twin, 1 x Convertible)