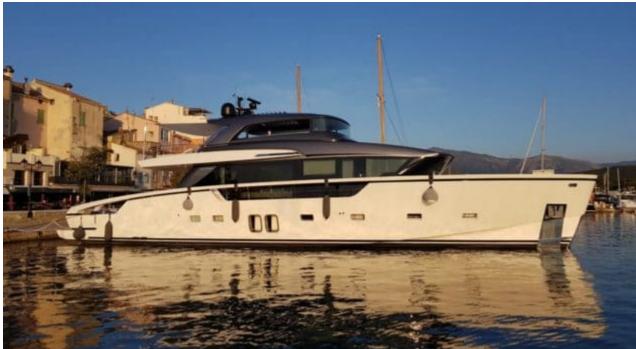

#### M/Y SILAOS IV



























Paddle Board Seadoo scooter Snorkeling Gear Sound System







(diving) x 2













# EXTERIOR DESIGN



























































## INTERIOR DESIGN















### GALLERY LIFESTYLE









Features

### Specifications



Low rate per day

9 166 €



High rate per day

10 833 €



Summer low rate per week

55 000 €



Summer high rate per week

65 000 €



Winter low rate per week

55 000 €



Winter high rate per week

65 000 €



Builder

Sanlorenzo



Year built

2019



Length

26.7 m



**Guests Cruising** 

12



Cabins

Winter Cruising Area(s)

Corsica - Sardinia, French Riviera, Italy & Sicily, West Mediterranean

Summer Cruising Area(s)

Corsica - Sardinia, French Riviera, Italy & Sicily, West Mediterranean

Crew

Max speed

Cruising speed

**Fuel consumption** 

365 L/H

24 knots

20 knots

Type of cabins

4 (3 x Double, 1 x Twin, 1 x Convertible)