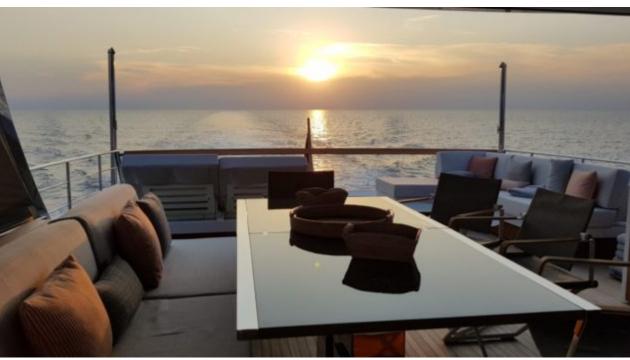

#### M/Y SILAOS IV



























Paddle Board Seadoo scooter Snorkeling Gear Sound System







(diving) x 2













# EXTERIOR DESIGN



























































## INTERIOR DESIGN















### GALLERY LIFESTYLE









Features

### Specifications



Low rate per day

9 166 €



High rate per day

10 833 €



Summer low rate per week

55 000 €



Summer high rate per week

65 000 €



Winter low rate per week

55 000 €



Winter high rate per week

65 000 €



Builder

Sanlorenzo



Year built

2019



Length

26.7 m



**Guests Cruising** 

12



Cabins

Winter Cruising Area(s)

Corsica - Sardinia, French Riviera, Italy & Sicily, West Mediterranean

Summer Cruising Area(s)

Corsica - Sardinia, French Riviera, Italy & Sicily, West Mediterranean

Crew

Max speed

Cruising speed

**Fuel consumption** 

365 L/H

24 knots

20 knots

Type of cabins

4 (3 x Double, 1 x Twin, 1 x Convertible)