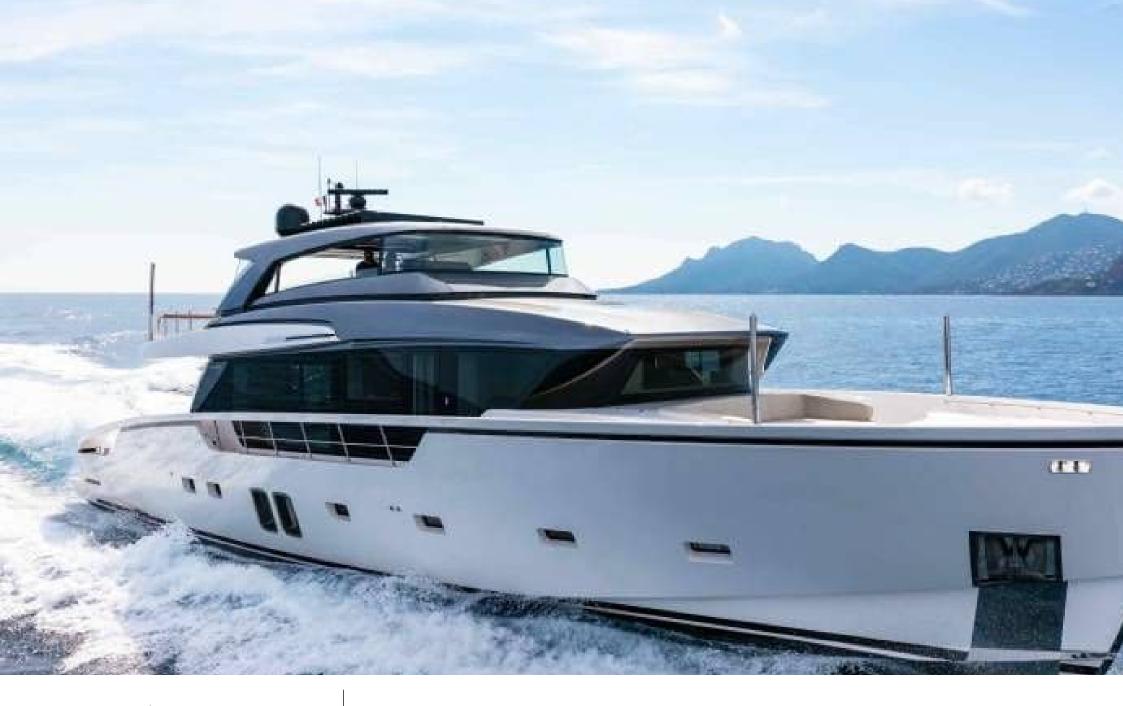

#### M/Y SILAOS IV

Paddle Board Seadoo scooter Snorkeling Gear Sound System

(diving) x 2

### Specifications

Low rate per day

9 166 €

High rate per day

10 833 €

Summer low rate per week

55 000 €

Summer high rate per week

65 000 €

Winter low rate per week

55 000 €

Winter high rate per week

65 000 €

Builder

Sanlorenzo

Year built

2019

Length

26.7 m

**Guests Cruising** 

12

Cabins

Winter Cruising Area(s)

Corsica - Sardinia, French Riviera, Italy & Sicily, West Mediterranean

Summer Cruising Area(s)

Corsica - Sardinia, French Riviera, Italy & Sicily, West Mediterranean

Crew

Max speed

Cruising speed

**Fuel consumption** 

365 L/H

24 knots

20 knots

Type of cabins

4 (3 x Double, 1 x Twin, 1 x Convertible)