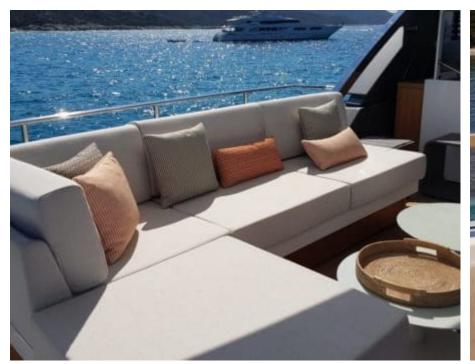

#### M/Y SILAOS IV



























Paddle Board Seadoo scooter Snorkeling Gear Sound System







(diving) x 2













# EXTERIOR DESIGN



























































## INTERIOR DESIGN















### GALLERY LIFESTYLE









Features

### Specifications



Low rate per day

9 166 €



High rate per day

10 833 €



Summer low rate per week

55 000 €



Summer high rate per week

65 000 €



Winter low rate per week

55 000 €



Winter high rate per week

65 000 €



Builder

Sanlorenzo



Year built

2019



Length

26.7 m



**Guests Cruising** 

12



Cabins

Winter Cruising Area(s)

Corsica - Sardinia, French Riviera, Italy & Sicily, West Mediterranean

Summer Cruising Area(s)

Corsica - Sardinia, French Riviera, Italy & Sicily, West Mediterranean

Crew

Max speed

Cruising speed

**Fuel consumption** 

365 L/H

24 knots

20 knots

Type of cabins

4 (3 x Double, 1 x Twin, 1 x Convertible)