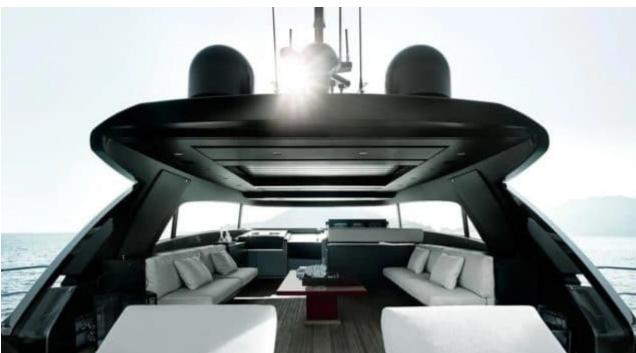

#### M/Y SILAOS IV



























Paddle Board Seadoo scooter Snorkeling Gear Sound System







(diving) x 2













# EXTERIOR DESIGN



























































## INTERIOR DESIGN















### GALLERY LIFESTYLE









Features

### Specifications



Low rate per day

9 166 €



High rate per day

10 833 €



Summer low rate per week

55 000 €



Summer high rate per week

65 000 €



Winter low rate per week

55 000 €



Winter high rate per week

65 000 €



Builder

Sanlorenzo



Year built

2019



Length

26.7 m



**Guests Cruising** 

12



Cabins

Winter Cruising Area(s)

Corsica - Sardinia, French Riviera, Italy & Sicily, West Mediterranean

Summer Cruising Area(s)

Corsica - Sardinia, French Riviera, Italy & Sicily, West Mediterranean

Crew

Max speed

Cruising speed

**Fuel consumption** 

365 L/H

24 knots

20 knots

Type of cabins

4 (3 x Double, 1 x Twin, 1 x Convertible)