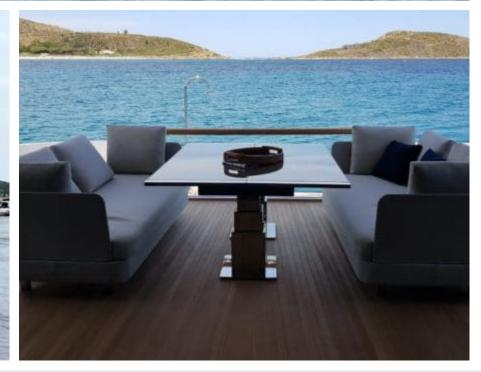

#### M/Y SILAOS IV



























Paddle Board Seadoo scooter Snorkeling Gear Sound System







(diving) x 2













# EXTERIOR DESIGN



























































## INTERIOR DESIGN















### GALLERY LIFESTYLE









Features

### Specifications



Low rate per day

9 166 €



High rate per day

10 833 €



Summer low rate per week

55 000 €



Summer high rate per week

65 000 €



Winter low rate per week

55 000 €



Winter high rate per week

65 000 €



Builder

Sanlorenzo



Year built

2019



Length

26.7 m



**Guests Cruising** 

12



Cabins

Winter Cruising Area(s)

Corsica - Sardinia, French Riviera, Italy & Sicily, West Mediterranean

Summer Cruising Area(s)

Corsica - Sardinia, French Riviera, Italy & Sicily, West Mediterranean

Crew

Max speed

Cruising speed

**Fuel consumption** 

365 L/H

24 knots

20 knots

Type of cabins

4 (3 x Double, 1 x Twin, 1 x Convertible)