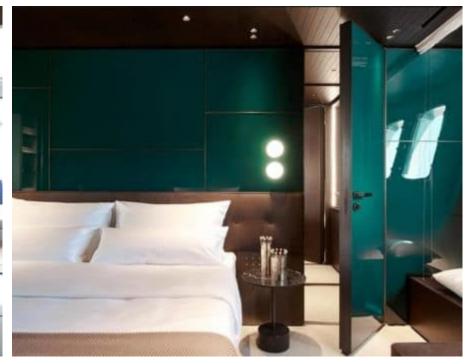

#### M/Y SILAOS IV



























Paddle Board Seadoo scooter Snorkeling Gear Sound System







(diving) x 2













# EXTERIOR DESIGN



























































## INTERIOR DESIGN















### GALLERY LIFESTYLE









Features

### Specifications



Low rate per day

9 166 €



High rate per day

10 833 €



Summer low rate per week

55 000 €



Summer high rate per week

65 000 €



Winter low rate per week

55 000 €



Winter high rate per week

65 000 €



Builder

Sanlorenzo



Year built

2019



Length

26.7 m



**Guests Cruising** 

12



Cabins

Winter Cruising Area(s)

Corsica - Sardinia, French Riviera, Italy & Sicily, West Mediterranean

Summer Cruising Area(s)

Corsica - Sardinia, French Riviera, Italy & Sicily, West Mediterranean

Crew

Max speed

Cruising speed

**Fuel consumption** 

365 L/H

24 knots

20 knots

Type of cabins

4 (3 x Double, 1 x Twin, 1 x Convertible)