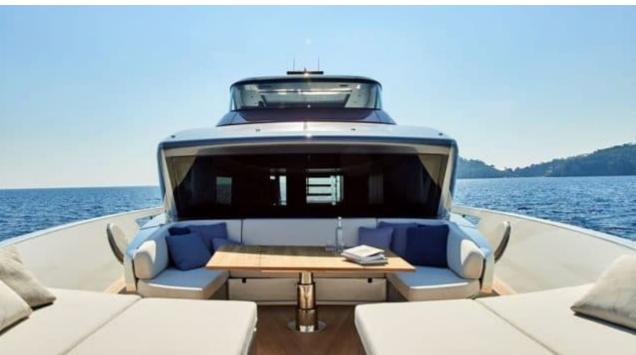

#### M/Y SILAOS IV



























Paddle Board Seadoo scooter Snorkeling Gear Sound System







(diving) x 2













# EXTERIOR DESIGN



























































## INTERIOR DESIGN















### GALLERY LIFESTYLE









Features

### Specifications



Low rate per day

9 166 €



High rate per day

10 833 €



Summer low rate per week

55 000 €



Summer high rate per week

65 000 €



Winter low rate per week

55 000 €



Winter high rate per week

65 000 €



Builder

Sanlorenzo



Year built

2019



Length

26.7 m



**Guests Cruising** 

12



Cabins

Winter Cruising Area(s)

Corsica - Sardinia, French Riviera, Italy & Sicily, West Mediterranean

Summer Cruising Area(s)

Corsica - Sardinia, French Riviera, Italy & Sicily, West Mediterranean

Crew

Max speed

Cruising speed

**Fuel consumption** 

365 L/H

24 knots

20 knots

Type of cabins

4 (3 x Double, 1 x Twin, 1 x Convertible)