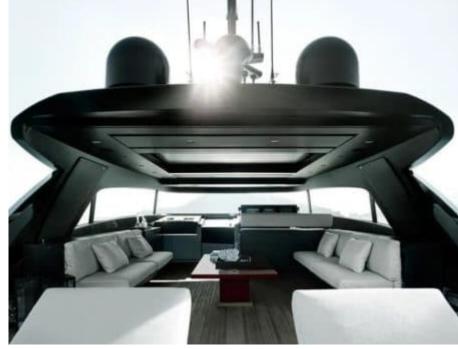

#### M/Y SILAOS IV



























Paddle Board Seadoo scooter Snorkeling Gear Sound System







(diving) x 2













# EXTERIOR DESIGN



























































## INTERIOR DESIGN















### GALLERY LIFESTYLE









Features

### Specifications



Low rate per day

9 166 €



High rate per day

10 833 €



Summer low rate per week

55 000 €



Summer high rate per week

65 000 €



Winter low rate per week

55 000 €



Winter high rate per week

65 000 €



Builder

Sanlorenzo



Year built

2019



Length

26.7 m



**Guests Cruising** 

12



Cabins

Winter Cruising Area(s)

Corsica - Sardinia, French Riviera, Italy & Sicily, West Mediterranean

Summer Cruising Area(s)

Corsica - Sardinia, French Riviera, Italy & Sicily, West Mediterranean

Crew

Max speed

Cruising speed

**Fuel consumption** 

365 L/H

24 knots

20 knots

Type of cabins

4 (3 x Double, 1