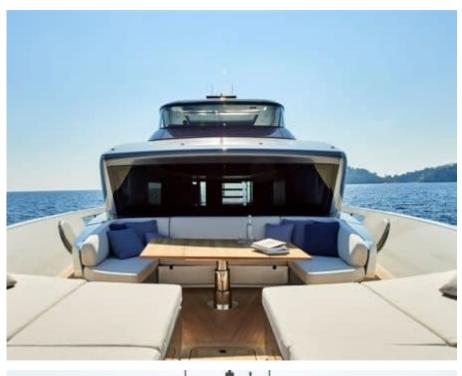

#### M/Y SILAOS IV



























Paddle Board Seadoo scooter Snorkeling Gear Sound System







(diving) x 2













# EXTERIOR DESIGN



























































## INTERIOR DESIGN















### GALLERY LIFESTYLE









Features

### Specifications



Low rate per day

9 166 €



High rate per day

10 833 €



Summer low rate per week

55 000 €



Summer high rate per week

65 000 €



Winter low rate per week

55 000 €



Winter high rate per week

65 000 €



Builder

Sanlorenzo



Year built

2019



Length

26.7 m



**Guests Cruising** 

12



Cabins

Winter Cruising Area(s)

Corsica - Sardinia, French Riviera, Italy & Sicily, West Mediterranean

Summer Cruising Area(s)

Corsica - Sardinia, French Riviera, Italy & Sicily, West Mediterranean

Crew

Max speed

Cruising speed

**Fuel consumption** 

365 L/H

24 knots

20 knots

Type of cabins

4 (3 x Double,