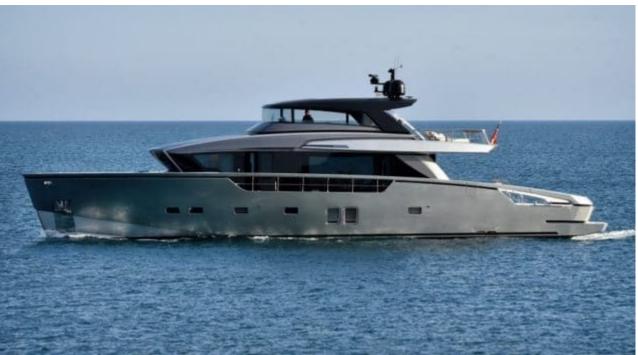

#### M/Y SILAOS IV



























Paddle Board Seadoo scooter Snorkeling Gear Sound System







(diving) x 2













# EXTERIOR DESIGN



























































## INTERIOR DESIGN















### GALLERY LIFESTYLE









Features

### Specifications



Low rate per day

9 166 €



High rate per day

10 833 €



Summer low rate per week

55 000 €



Summer high rate per week

65 000 €



Winter low rate per week

55 000 €



Winter high rate per week

65 000 €



Builder

Sanlorenzo



Year built

2019



Length

26.7 m



**Guests Cruising** 

12



Cabins

Winter Cruising Area(s)

Corsica - Sardinia, French Riviera, Italy & Sicily, West Mediterranean

Summer Cruising Area(s)

Corsica - Sardinia, French Riviera, Italy & Sicily, West Mediterranean

Crew

Max speed

Cruising speed

**Fuel consumption** 

365 L/H

24 knots

20 knots

Type of cabins

4 (3 x Double, 1 x Twin, 1 x Convertible)