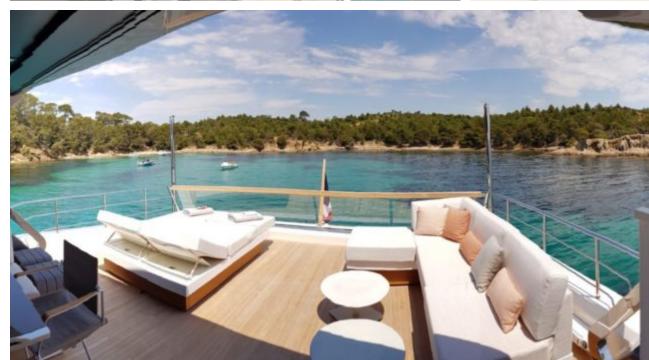

#### M/Y SILAOS IV



























Paddle Board Seadoo scooter Snorkeling Gear Sound System







(diving) x 2













# EXTERIOR DESIGN



























































## INTERIOR DESIGN















### GALLERY LIFESTYLE









Features

### Specifications



Low rate per day

9 166 €



High rate per day

10 833 €



Summer low rate per week

55 000 €



Summer high rate per week

65 000 €



Winter low rate per week

55 000 €



Winter high rate per week

65 000 €



Builder

Sanlorenzo



Year built

2019



Length

26.7 m



**Guests Cruising** 

12



Cabins

Winter Cruising Area(s)

Corsica - Sardinia, French Riviera, Italy & Sicily, West Mediterranean

Summer Cruising Area(s)

Corsica - Sardinia, French Riviera, Italy & Sicily, West Mediterranean

Crew

Max speed

Cruising speed

**Fuel consumption** 

365 L/H

24 knots

20 knots

Type of cabins

4 (3 x Double, 1 x Twin, 1 x Convertible)