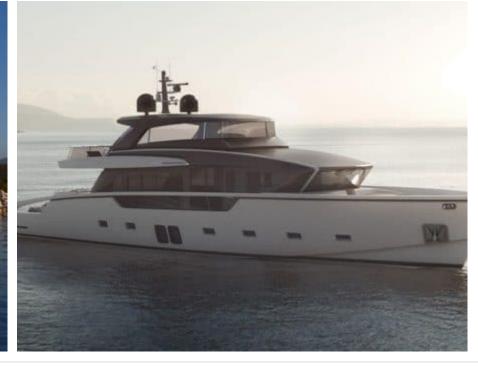

#### M/Y SILAOS IV

Paddle Board Seadoo scooter Snorkeling Gear Sound System

(diving) x 2

### Specifications

Low rate per day

9 166 €

High rate per day

10 833 €

Summer low rate per week

55 000 €

Summer high rate per week

65 000 €

Winter low rate per week

55 000 €

Winter high rate per week

65 000 €

Builder

Sanlorenzo

Year built

2019

Length

26.7 m

**Guests Cruising** 

12

Cabins

Winter Cruising Area(s)

Corsica - Sardinia, French Riviera, Italy & Sicily, West Mediterranean

Summer Cruising Area(s)

Corsica - Sardinia, French Riviera, Italy & Sicily, West Mediterranean

Crew

Max speed

Cruising speed

**Fuel consumption** 

365 L/H

24 knots

20 knots

Type of cabins

4 (3 x Double, 1 x Twin, 1 x Convertible)