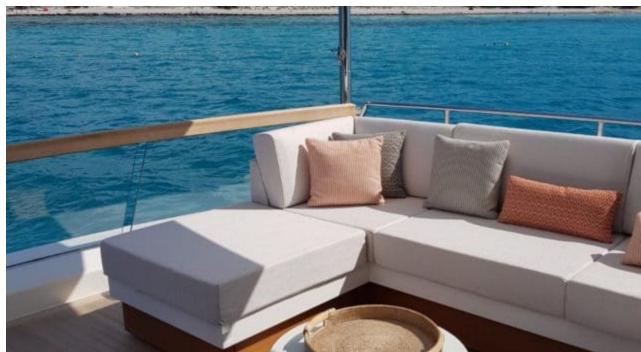

#### M/Y SILAOS IV



























Paddle Board Seadoo scooter Snorkeling Gear Sound System







(diving) x 2













# EXTERIOR DESIGN



























































## INTERIOR DESIGN















### GALLERY LIFESTYLE









Features

### Specifications



Low rate per day

9 166 €



High rate per day

10 833 €



Summer low rate per week

55 000 €



Summer high rate per week

65 000 €



Winter low rate per week

55 000 €



Winter high rate per week

65 000 €



Builder

Sanlorenzo



Year built

2019



Length

26.7 m



**Guests Cruising** 

12



Cabins

Winter Cruising Area(s)

Corsica - Sardinia, French Riviera, Italy & Sicily, West Mediterranean

Summer Cruising Area(s)

Corsica - Sardinia, French Riviera, Italy & Sicily, West Mediterranean

Crew

Max speed

Cruising speed

**Fuel consumption** 

365 L/H

24 knots

20 knots

Type of cabins

4 (3 x Double, 1 x Twin, 1 x Convertible)