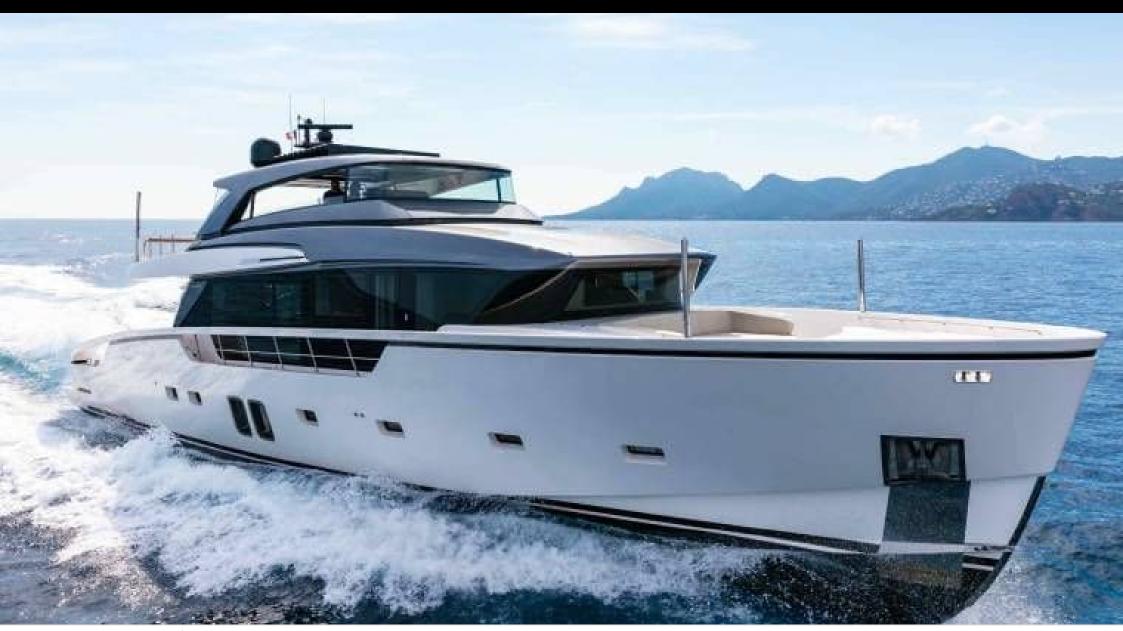

#### M/Y SILAOS IV

Paddle Board Seadoo scooter Snorkeling Gear Sound System

(diving) x 2

# EXTERIOR DESIGN

### Specifications

Low rate per day

9 166 €

High rate per day

10 833 €

Summer low rate per week

55 000 €

Summer high rate per week

65 000 €

Winter low rate per week

55 000 €

Winter high rate per week

65 000 €

Builder

Sanlorenzo

Year built

2019

Length

26.7 m

**Guests Cruising** 

12

Cabins

Winter Cruising Area(s)

Corsica - Sardinia, French Riviera, Italy & Sicily, West Mediterranean

Summer Cruising Area(s)

Corsica - Sardinia, French Riviera, Italy & Sicily, West Mediterranean

Crew

Max speed

Cruising speed

**Fuel consumption** 

365 L/H

24 knots

20 knots

Type of cabins

4 (3 x Double, 1 x Twin, 1 x Convertible)