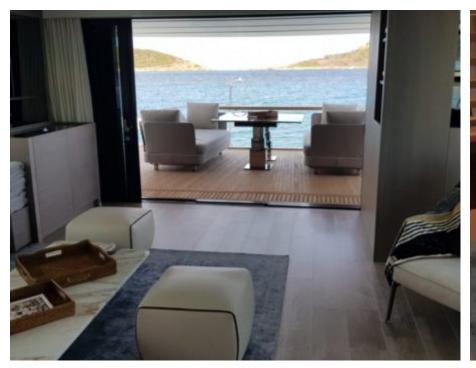

#### M/Y SILAOS IV



























Paddle Board Seadoo scooter Snorkeling Gear Sound System







(diving) x 2













# EXTERIOR DESIGN



























































## INTERIOR DESIGN















### GALLERY LIFESTYLE









Features

### Specifications



Low rate per day

9 166 €



High rate per day

10 833 €



Summer low rate per week

55 000 €



Summer high rate per week

65 000 €



Winter low rate per week

55 000 €



Winter high rate per week

65 000 €



Builder

Sanlorenzo



Year built

2019



Length

26.7 m



**Guests Cruising** 

12



Cabins

Winter Cruising Area(s)

Corsica - Sardinia, French Riviera, Italy & Sicily, West Mediterranean

Summer Cruising Area(s)

Corsica - Sardinia, French Riviera, Italy & Sicily, West Mediterranean

Crew

Max speed

Cruising speed

**Fuel consumption** 

365 L/H

24 knots

20 knots

Type of cabins

4 (3 x Double, 1 x Twin, 1 x Convertible)