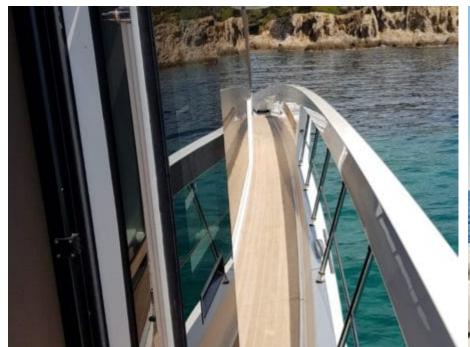

#### M/Y SILAOS IV



























Paddle Board Seadoo scooter Snorkeling Gear Sound System







(diving) x 2













# EXTERIOR DESIGN



























































## INTERIOR DESIGN















### GALLERY LIFESTYLE









Features

### Specifications



Low rate per day

9 166 €



High rate per day

10 833 €



Summer low rate per week

55 000 €



Summer high rate per week

65 000 €



Winter low rate per week

55 000 €



Winter high rate per week

65 000 €



Builder

Sanlorenzo



Year built

2019



Length

26.7 m



**Guests Cruising** 

12



Cabins

Winter Cruising Area(s)

Corsica - Sardinia, French Riviera, Italy & Sicily, West Mediterranean

Summer Cruising Area(s)

Corsica - Sardinia, French Riviera, Italy & Sicily, West Mediterranean

Crew

Max speed

Cruising speed

**Fuel consumption** 

365 L/H

24 knots

20 knots

Type of cabins

4 (3 x Double, 1 x Twin, 1 x Convertible)