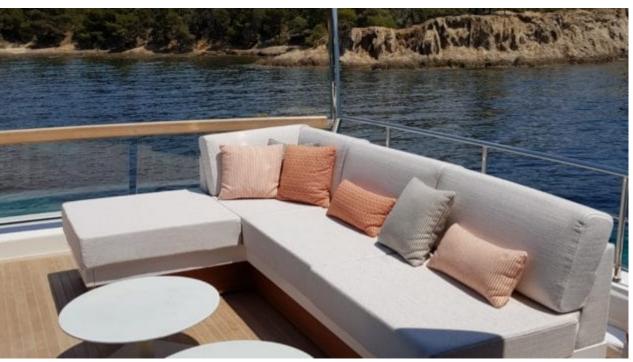

#### M/Y SILAOS IV



























Paddle Board Seadoo scooter Snorkeling Gear Sound System







(diving) x 2













# EXTERIOR DESIGN



























































## INTERIOR DESIGN















### GALLERY LIFESTYLE









Features

### Specifications



Low rate per day

9 166 €



High rate per day

10 833 €



Summer low rate per week

55 000 €



Summer high rate per week

65 000 €



Winter low rate per week

55 000 €



Winter high rate per week

65 000 €



Builder

Sanlorenzo



Year built

2019



Length

26.7 m



**Guests Cruising** 

12



Cabins

Winter Cruising Area(s)

Corsica - Sardinia, French Riviera, Italy & Sicily, West Mediterranean

Summer Cruising Area(s)

Corsica - Sardinia, French Riviera, Italy & Sicily, West Mediterranean

Crew

Max speed

Cruising speed

**Fuel consumption** 

365 L/H

24 knots

20 knots

Type of cabins

4 (3 x Double, 1 x Twin, 1 x Convertible)