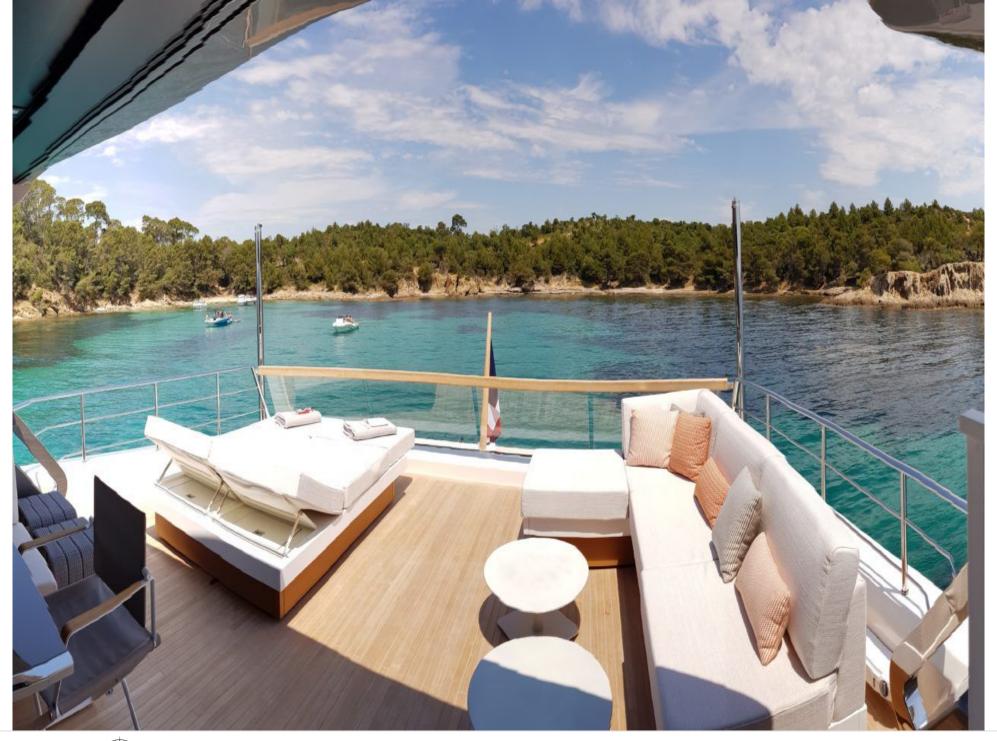

#### M/Y SILAOS IV



























Paddle Board Seadoo scooter Snorkeling Gear Sound System







(diving) x 2













# EXTERIOR DESIGN



























































## INTERIOR DESIGN















### GALLERY LIFESTYLE









Features

### Specifications



Low rate per day

9 166 €



High rate per day

10 833 €



Summer low rate per week

55 000 €



Summer high rate per week

65 000 €



Winter low rate per week

55 000 €



Winter high rate per week

65 000 €



Builder

Sanlorenzo



Year built

2019



Length

26.7 m



**Guests Cruising** 

12



Cabins

Winter Cruising Area(s)

Corsica - Sardinia, French Riviera, Italy & Sicily, West Mediterranean

Summer Cruising Area(s)

Corsica - Sardinia, French Riviera, Italy & Sicily, West Mediterranean

Crew

Max speed

Cruising speed

**Fuel consumption** 

365 L/H

24 knots

20 knots

Type of cabins

4 (3 x Double, 1 x Twin, 1 x Convertible)