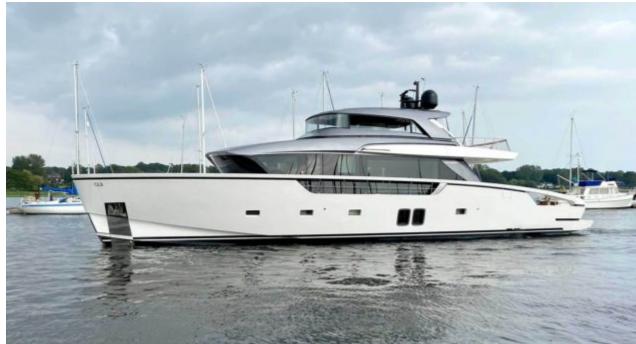

#### M/Y SILAOS IV

Paddle Board Seadoo scooter Snorkeling Gear Sound System

(diving) x 2

# EXTERIOR DESIGN

### Specifications

Low rate per day

9 166 €

High rate per day

10 833 €

Summer low rate per week

55 000 €

Summer high rate per week

2019

Length

26.7 m

**Guests Cruising** 

12

Cabins

Winter Cruising Area(s)

Corsica - Sardinia, French Riviera, Italy & Sicily, West Mediterranean