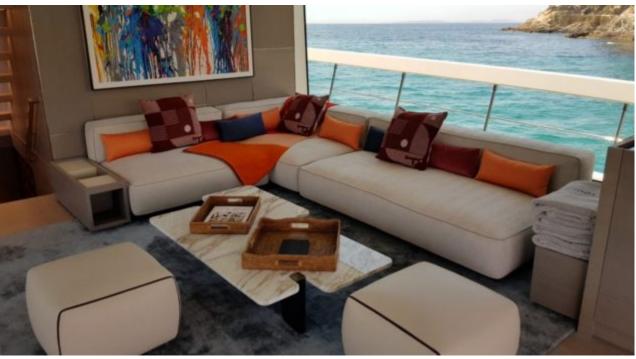

#### M/Y SILAOS IV



























Paddle Board Seadoo scooter Snorkeling Gear Sound System







(diving) x 2













# EXTERIOR DESIGN



























































## INTERIOR DESIGN















### GALLERY LIFESTYLE









Features

### Specifications



Low rate per day

9 166 €



High rate per day

10 833 €



Summer low rate per week

55 000 €



Summer high rate per week

65 000 €



Winter low rate per week

55 000 €



Winter high rate per week

65 000 €



Builder

Sanlorenzo



Year built

2019



Length

26.7 m



**Guests Cruising** 

12



Cabins

Winter Cruising Area(s)

Corsica - Sardinia, French Riviera, Italy & Sicily, West Mediterranean

Summer Cruising Area(s)

Corsica - Sardinia, French Riviera, Italy & Sicily, West Mediterranean

Crew

Max speed

Cruising speed

**Fuel consumption** 

365 L/H

24 knots

20 knots

Type of cabins

4 (3 x Double, 1 x Twin, 1 x Convertible)