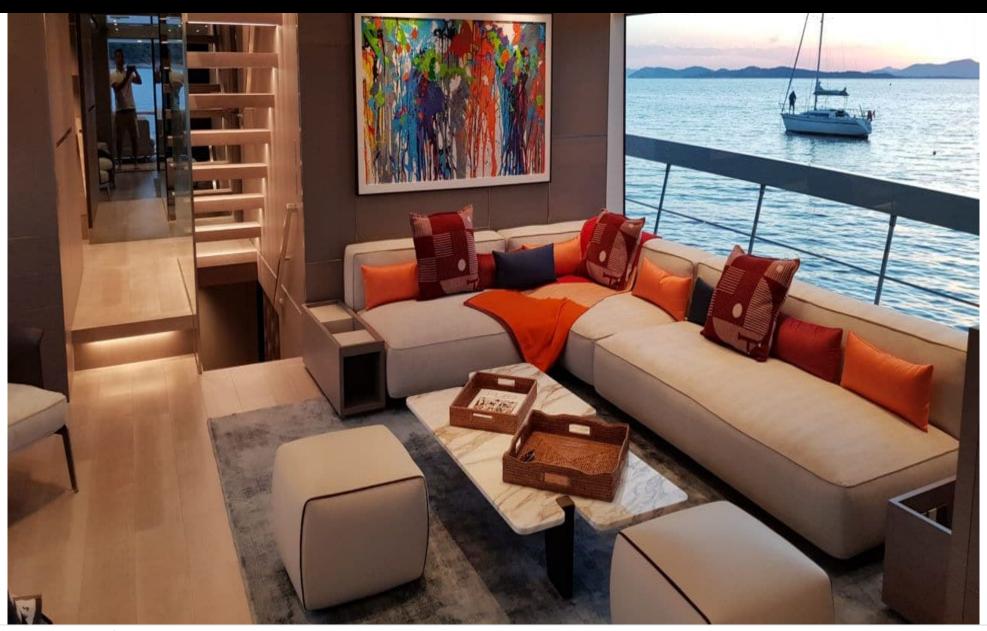

#### M/Y SILAOS IV



























Paddle Board Seadoo scooter Snorkeling Gear Sound System







(diving) x 2













# EXTERIOR DESIGN



























































## INTERIOR DESIGN















### GALLERY LIFESTYLE









Features

### Specifications



Low rate per day

9 166 €



High rate per day

10 833 €



Summer low rate per week

55 000 €



Summer high rate per week

65 000 €



Winter low rate per week

55 000 €



Winter high rate per week

65 000 €



Builder

Sanlorenzo



Year built

2019



Length

26.7 m



**Guests Cruising** 

12



Cabins

Winter Cruising Area(s)

Corsica - Sardinia, French Riviera, Italy & Sicily, West Mediterranean

Summer Cruising Area(s)

Corsica - Sardinia, French Riviera, Italy & Sicily, West Mediterranean

Crew

Max speed

Cruising speed

**Fuel consumption** 

365 L/H

24 knots

20 knots

Type of cabins

4 (3 x Double, 1 x Twin, 1 x Convertible)