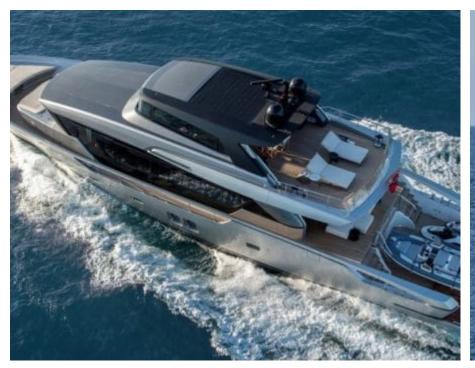

#### M/Y SILAOS IV



























Paddle Board Seadoo scooter Snorkeling Gear Sound System







(diving) x 2













# EXTERIOR DESIGN



























































## INTERIOR DESIGN















### GALLERY LIFESTYLE









Features

### Specifications



Low rate per day

9 166 €



High rate per day

10 833 €



Summer low rate per week

55 000 €



Summer high rate per week

65 000 €



Winter low rate per week

55 000 €



Winter high rate per week

65 000 €



Builder

Sanlorenzo



Year built

2019



Length

26.7 m



**Guests Cruising** 

12



Cabins

Winter Cruising Area(s)

Corsica - Sardinia, French Riviera, Italy & Sicily, West Mediterranean

Summer Cruising Area(s)

Corsica - Sardinia, French Riviera, Italy & Sicily, West Mediterranean

Crew

Max speed

Cruising speed

**Fuel consumption** 

365 L/H

24 knots

20 knots

Type of cabins

4 (3 x Double, 1 x Twin, 1 x Convertible)