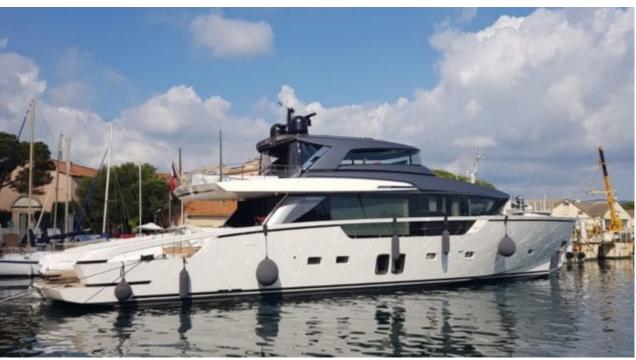

#### M/Y SILAOS IV



























Paddle Board Seadoo scooter Snorkeling Gear Sound System







(diving) x 2













# EXTERIOR DESIGN



























































## INTERIOR DESIGN















### GALLERY LIFESTYLE









Features

### Specifications



Low rate per day

9 166 €



High rate per day

10 833 €



Summer low rate per week

55 000 €



Summer high rate per week

65 000 €



Winter low rate per week

55 000 €



Winter high rate per week

65 000 €



Builder

Sanlorenzo



Year built

2019



Length

26.7 m



**Guests Cruising** 

12



Cabins

Winter Cruising Area(s)

Corsica - Sardinia, French Riviera, Italy & Sicily, West Mediterranean

Summer Cruising Area(s)

Corsica - Sardinia, French Riviera, Italy & Sicily, West Mediterranean

Crew

Max speed

Cruising speed

**Fuel consumption** 

365 L/H

24 knots

20 knots

Type of cabins

4 (3 x Double, 1 x Twin, 1 x Convertible)