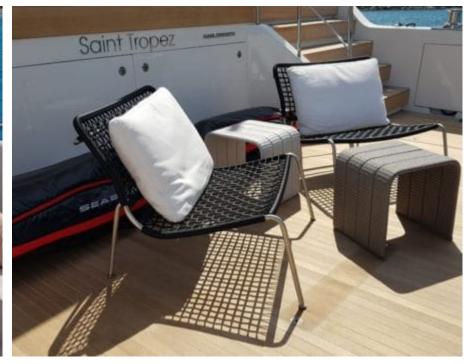

#### M/Y SILAOS IV



























Paddle Board Seadoo scooter Snorkeling Gear Sound System







(diving) x 2













# EXTERIOR DESIGN



























































## INTERIOR DESIGN















### GALLERY LIFESTYLE









Features

### Specifications



Low rate per day

9 166 €



High rate per day

10 833 €



Summer low rate per week

55 000 €



Summer high rate per week

65 000 €



Winter low rate per week

55 000 €



Winter high rate per week

65 000 €



Builder

Sanlorenzo



Year built

2019



Length

26.7 m



**Guests Cruising** 

12



Cabins

Winter Cruising Area(s)

Corsica - Sardinia, French Riviera, Italy & Sicily, West Mediterranean

Summer Cruising Area(s)

Corsica - Sardinia, French Riviera, Italy & Sicily, West Mediterranean

Crew

Max speed

Cruising speed

**Fuel consumption** 

365 L/H

24 knots

20 knots

Type of cabins

4 (3 x Double, 1 x Twin, 1 x Convertible)