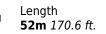

## Specifications

| €                                                                       | Summer low rate per week<br>300 000 €  |   |                            | €                                                                                           | Summer high rate p<br>315 000 €         | oer week |             |
|-------------------------------------------------------------------------|----------------------------------------|---|----------------------------|---------------------------------------------------------------------------------------------|-----------------------------------------|----------|-------------|
| \$                                                                      | Winter low rate per week<br>\$ 300 000 |   |                            | \$                                                                                          | Winter high rate per week<br>\$ 315 000 |          |             |
|                                                                         | Builder<br>Sanlorenzo                  | ¢ | Year buil<br>2017          | t                                                                                           |                                         |          |             |
|                                                                         | Length<br>52 m                         |   |                            |                                                                                             | Guests Cruising                         |          | Cabins<br>5 |
| Winter Cruising Area(s)<br>Caribbean & Bahamas, Central & South America |                                        |   |                            | Summer Cruising Area(s)<br>Corsica - Sardinia, Croatia, East Mediterranean, French Riviera, |                                         |          |             |
| Crew<br>11                                                              | Max speed<br>17 knots                  |   |                            | Greece, Italy & Sicily, Spain & Balearics, Turkey, West<br>Mediterranean                    |                                         |          |             |
|                                                                         |                                        |   | — Cruising spe<br>12 knots |                                                                                             | Fuel consumption<br>250 L/HR            |          |             |
| Type of cabins<br>5 (3 x Double, 1 x Twins, 1 x Convertible)            |                                        |   |                            |                                                                                             |                                         |          |             |