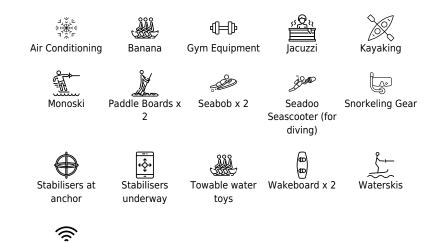

## Specifications

| €                                                                       | Summer low rate per week<br>300 000 €  |   |                            | €                                                                                           | Summer high rate p<br>315 000 €         | oer week |             |
|-------------------------------------------------------------------------|----------------------------------------|---|----------------------------|---------------------------------------------------------------------------------------------|-----------------------------------------|----------|-------------|
| \$                                                                      | Winter low rate per week<br>\$ 300 000 |   |                            | \$                                                                                          | Winter high rate per week<br>\$ 315 000 |          |             |
|                                                                         | Builder<br>Sanlorenzo                  | ¢ | Year buil<br>2017          | t                                                                                           |                                         |          |             |
|                                                                         | Length<br>52 m                         |   |                            |                                                                                             | Guests Cruising                         |          | Cabins<br>5 |
| Winter Cruising Area(s)<br>Caribbean & Bahamas, Central & South America |                                        |   |                            | Summer Cruising Area(s)<br>Corsica - Sardinia, Croatia, East Mediterranean, French Riviera, |                                         |          |             |
| Crew<br>11                                                              | Max speed<br>17 knots                  |   |                            | Greece, Italy & Sicily, Spain & Balearics, Turkey, West<br>Mediterranean                    |                                         |          |             |
|                                                                         |                                        |   | — Cruising spe<br>12 knots |                                                                                             | Fuel consumption<br>250 L/HR            |          |             |
| Type of cabins<br>5 (3 x Double, 1 x Twins, 1 x Convertible)            |                                        |   |                            |                                                                                             |                                         |          |             |