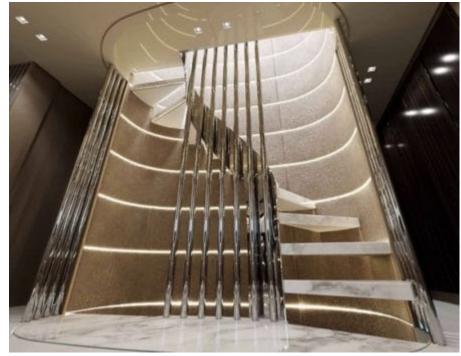

#### M/Y SABBATICAL













































### **EXTERIOR DESIGN**



























## INTERIOR DESIGN



























































# GALLERY LIFESTYLE













#### Specifications



Low rate per day 20 833 €



High rate per day

25 833 €



Summer low rate per week 125 000 €



Summer high rate per week

155 000 €



Winter low rate per week 95 000 €



Winter high rate per week

125 000 €



Builder

Sanlorenzo



Year built

2022



Length

36.00 m



**Guests Cruising** 

12



Cabins

5

Winter Cruising Area(s)

Corsica - Sardinia, French Riviera, Italy & Sicily, West Mediterranean

Summer Cruising Area(s)

Corsica - Sardinia, French Riviera, Italy & Sicily, West Mediterranean

Crew

Max speed 17 knots

Cruising speed 13 knots

Fuel consumption

350

Type of cabins

5 (4 x Double, 1 x convertible)