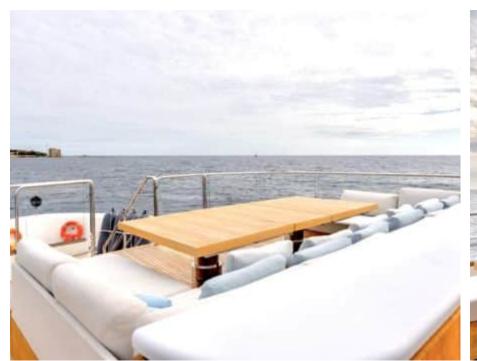

#### M/Y SABBATICAL













































### **EXTERIOR DESIGN**



























## INTERIOR DESIGN



























































# GALLERY LIFESTYLE













#### Specifications



Low rate per day 20 833 €



High rate per day

25 833 €



Summer low rate per week 125 000 €



Summer high rate per week

155 000 €



Winter low rate per week 95 000 €



Winter high rate per week

125 000 €



Builder

Sanlorenzo



Year built

2022



Length

36.00 m



**Guests Cruising** 

12



Cabins

5

Winter Cruising Area(s)

Corsica - Sardinia, French Riviera, Italy & Sicily, West Mediterranean

Summer Cruising Area(s)

Corsica - Sardinia, French Riviera, Italy & Sicily, West Mediterranean

Crew

Max speed 17 knots

Cruising speed 13 knots

Fuel consumption

350

Type of cabins

5 (4 x Double, 1 x convertible)