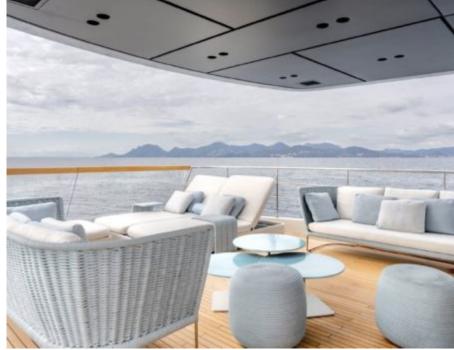

#### M/Y SABBATICAL













































### **EXTERIOR DESIGN**



























## INTERIOR DESIGN



























































# GALLERY LIFESTYLE













#### Specifications



Low rate per day 20 833 €



High rate per day

25 833 €



Summer low rate per week 125 000 €



Summer high rate per week

155 000 €



Winter low rate per week 95 000 €



Winter high rate per week

125 000 €



Builder

Sanlorenzo



Year built

2022



Length

36.00 m



**Guests Cruising** 

12



Cabins

5

Winter Cruising Area(s)

Corsica - Sardinia, French Riviera, Italy & Sicily, West Mediterranean

Summer Cruising Area(s)

Corsica - Sardinia, French Riviera, Italy & Sicily, West Mediterranean

Crew

Max speed 17 knots

Cruising speed 13 knots

Fuel consumption

350

Type of cabins

5 (4 x Doub