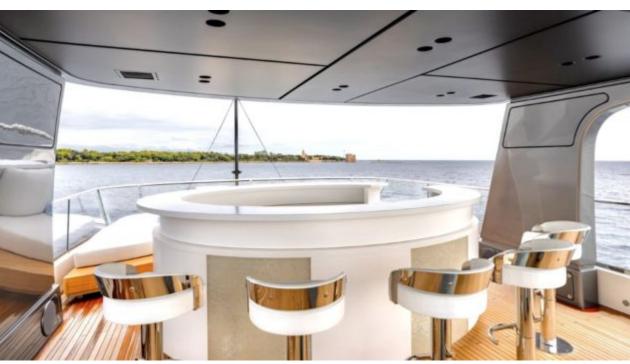

#### M/Y SABBATICAL













































### **EXTERIOR DESIGN**



























## INTERIOR DESIGN



























































# GALLERY LIFESTYLE













#### Specifications



Low rate per day 20 833 €



High rate per day

25 833 €



Summer low rate per week 125 000 €



Summer high rate per week

155 000 €



Winter low rate per week 95 000 €



Winter high rate per week

125 000 €



Builder

Sanlorenzo



Year built

2022



Length

36.00 m



**Guests Cruising** 

12



Cabins

5

Winter Cruising Area(s)

Corsica - Sardinia, French Riviera, Italy & Sicily, West Mediterranean

Summer Cruising Area(s)

Corsica - Sardinia, French Riviera, Italy & Sicily, West Mediterranean

Crew

Max speed 17 knots

Cruising speed 13 knots

Fuel consumption

350

Type of cabins

5 (4 x Double, 1 x convertible)