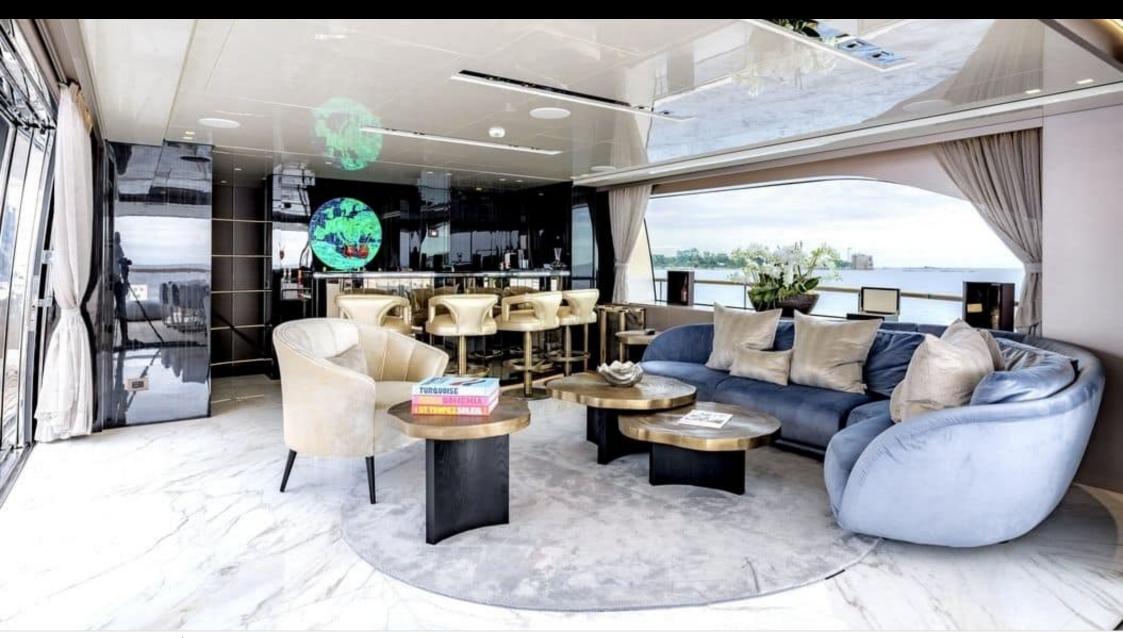

#### M/Y SABBATICAL













































### **EXTERIOR DESIGN**



























## INTERIOR DESIGN



























































# GALLERY LIFESTYLE













#### Specifications



Low rate per day 20 833 €



High rate per day

25 833 €



Summer low rate per week 125 000 €



Summer high rate per week

155 000 €



Winter low rate per week 95 000 €



Winter high rate per week

125 000 €



Builder

Sanlorenzo



Year built

2022



Length

36.00 m



**Guests Cruising** 

12



Cabins

5

Winter Cruising Area(s)

Corsica - Sardinia, French Riviera, Italy & Sicily, West Mediterranean

Summer Cruising Area(s)

Corsica - Sardinia, French Riviera, Italy & Sicily, West Mediterranean

Crew

Max speed 17 knots

Cruising speed 13 knots

Fuel consumption

350

Type of cabins

5 (4 x Double, 1 x convertible)