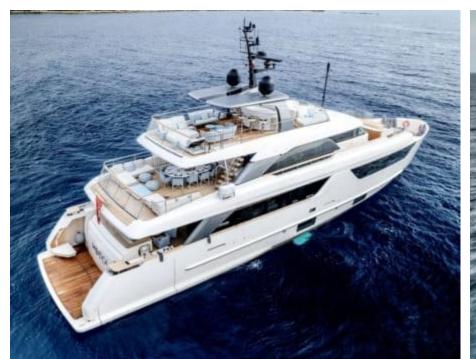

#### M/Y SABBATICAL













































### **EXTERIOR DESIGN**



























## INTERIOR DESIGN



























































# GALLERY LIFESTYLE













#### Specifications



Low rate per day 20 833 €



High rate per day

25 833 €



Summer low rate per week 125 000 €



Summer high rate per week

155 000 €



Winter low rate per week 95 000 €



Winter high rate per week

125 000 €



Builder

Sanlorenzo



Year built

2022



Length

36.00 m



**Guests Cruising** 

12



Cabins

5

Winter Cruising Area(s)

Corsica - Sardinia, French Riviera, Italy & Sicily, West Mediterranean

Summer Cruising Area(s)

Corsica - Sardinia, French Riviera, Italy & Sicily, West Mediterranean

Crew

Max speed 17 knots

Cruising speed 13 knots

Fuel consumption

350

Type of cabins

5 (4 x Double, 1 x convertible)