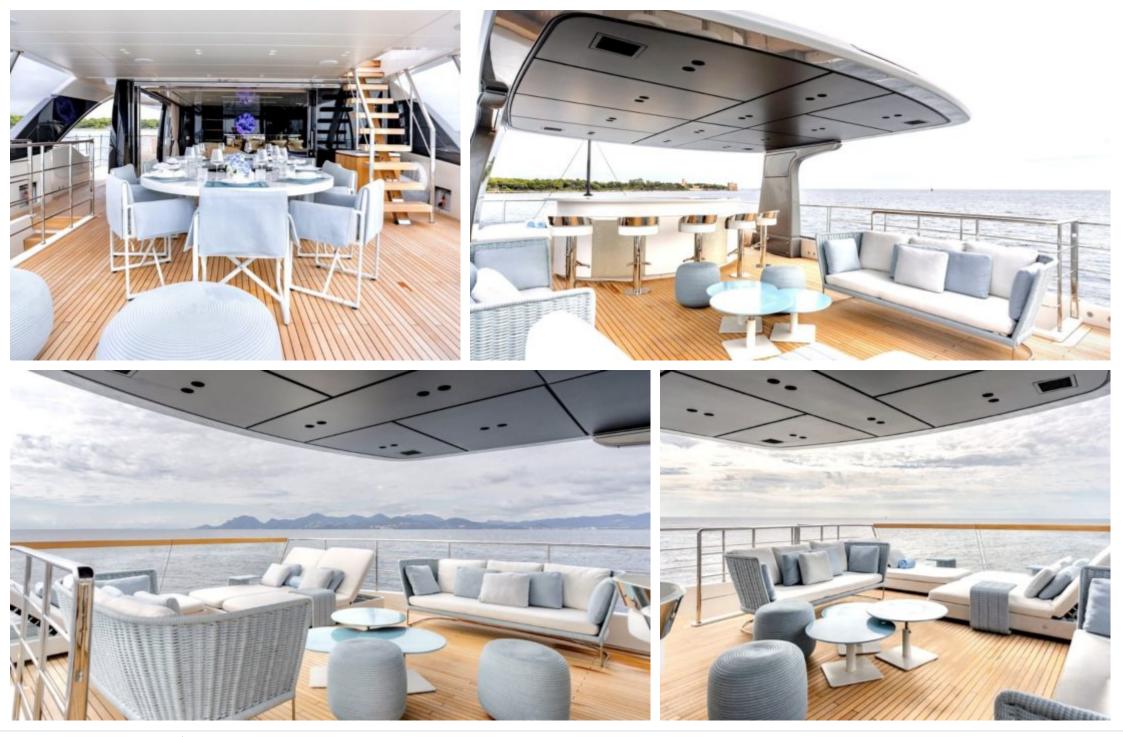

#### M/Y SABBATICAL













































### **EXTERIOR DESIGN**



























## INTERIOR DESIGN



























































# GALLERY LIFESTYLE













#### Specifications



Low rate per day 20 833 €



High rate per day

25 833 €



Summer low rate per week 125 000 €



Summer high rate per week

155 000 €



Winter low rate per week 95 000 €



Winter high rate per week

125 000 €



Builder

Sanlorenzo



Year built

2022



Length

36.00 m



**Guests Cruising** 

12



Cabins

5

Winter Cruising Area(s)

Corsica - Sardinia, French Riviera, Italy & Sicily, West Mediterranean

Summer Cruising Area(s)

Corsica - Sardinia, French Riviera, Italy & Sicily, West Mediterranean

Crew

Max speed 17 knots

Cruising speed 13 knots

Fuel consumption

350

Type of cabins

5 (4 x Double, 1 x convertible)