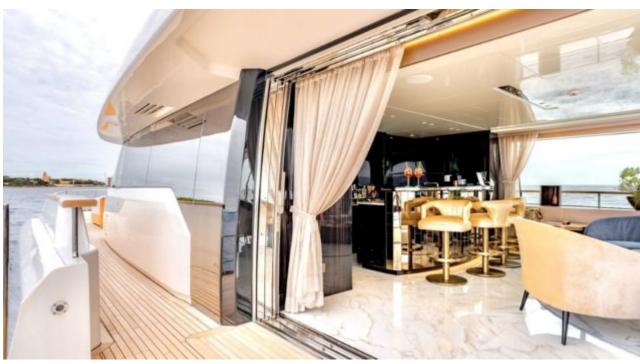

#### M/Y SABBATICAL













































### **EXTERIOR DESIGN**



























## INTERIOR DESIGN



























































# GALLERY LIFESTYLE













#### Specifications



Low rate per day 20 833 €



High rate per day

25 833 €



Summer low rate per week 125 000 €



Summer high rate per week

155 000 €



Winter low rate per week 95 000 €



Winter high rate per week

125 000 €



Builder

Sanlorenzo



Year built

2022



Length

36.00 m



**Guests Cruising** 

12



Cabins

5

Winter Cruising Area(s)

Corsica - Sardinia, French Riviera, Italy & Sicily, West Mediterranean

Summer Cruising Area(s)

Corsica - Sardinia, French Riviera, Italy & Sicily, West Mediterranean

Crew

Max speed 17 knots

Cruising speed 13 knots

Fuel consumption

350

Type of cabins

5 (4 x Double, 1 x convertible)