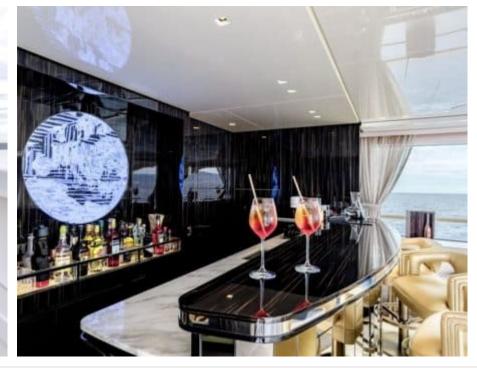

#### M/Y SABBATICAL













































### **EXTERIOR DESIGN**



























## INTERIOR DESIGN



























































# GALLERY LIFESTYLE













#### Specifications



Low rate per day 20 833 €



High rate per day

25 833 €



Summer low rate per week 125 000 €



Summer high rate per week

155 000 €



Winter low rate per week 95 000 €



Winter high rate per week

125 000 €



Builder

Sanlorenzo



Year built

2022



Length

36.00 m



**Guests Cruising** 

12



Cabins

5

Winter Cruising Area(s)

Corsica - Sardinia, French Riviera, Italy & Sicily, West Mediterranean

Summer Cruising Area(s)

Corsica - Sardinia, French Riviera, Italy & Sicily, West Mediterranean

Crew

Max speed 17 knots

Cruising speed 13 knots

Fuel consumption

350

Type of cabins

5 (4 x Double, 1 x convertible)