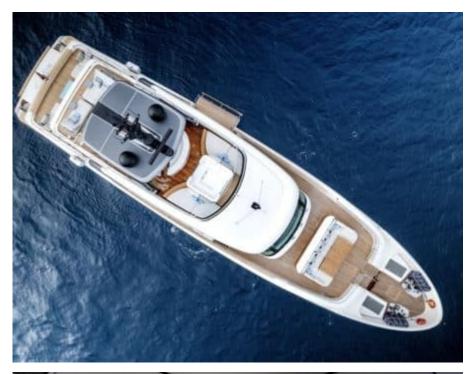

#### M/Y SABBATICAL













































### **EXTERIOR DESIGN**



























## INTERIOR DESIGN



























































# GALLERY LIFESTYLE













#### Specifications



Low rate per day 20 833 €



High rate per day

25 833 €



Summer low rate per week 125 000 €



Summer high rate per week

155 000 €



Winter low rate per week 95 000 €



Winter high rate per week

125 000 €



Builder

Sanlorenzo



Year built

2022



Length

36.00 m



**Guests Cruising** 

12



Cabins

5

Winter Cruising Area(s)

Corsica - Sardinia, French Riviera, Italy & Sicily, West Mediterranean

Summer Cruising Area(s)

Corsica - Sardinia, French Riviera, Italy & Sicily, West Mediterranean

Crew

Max speed 17 knots

Cruising speed 13 knots

Fuel consumption

350

Type of cabins

5 (4 x Do