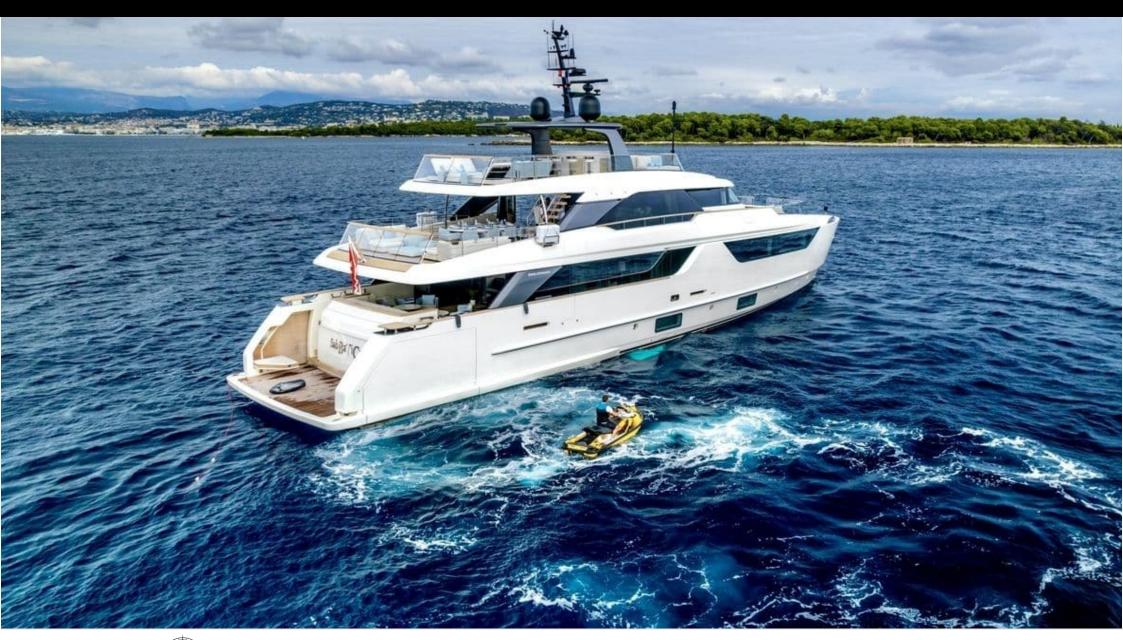

#### M/Y SABBATICAL













































### **EXTERIOR DESIGN**



























## INTERIOR DESIGN



























































# GALLERY LIFESTYLE













#### Specifications



Low rate per day 20 833 €



High rate per day

25 833 €



Summer low rate per week 125 000 €



Summer high rate per week

155 000 €



Winter low rate per week 95 000 €



Winter high rate per week

125 000 €



Builder

Sanlorenzo



Year built

2022



Length

36.00 m



**Guests Cruising** 

12



Cabins

5

Winter Cruising Area(s)

Corsica - Sardinia, French Riviera, Italy & Sicily, West Mediterranean

Summer Cruising Area(s)

Corsica - Sardinia, French Riviera, Italy & Sicily, West Mediterranean

Crew

Max speed 17 knots

Cruising speed 13 knots

Fuel consumption

350

Type of cabins

5 (4 x Double, 1 x convertible)