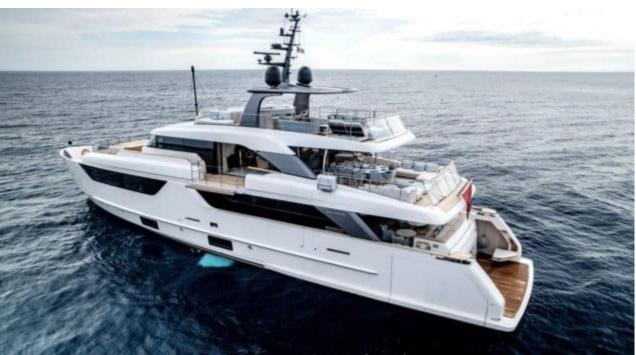

#### M/Y SABBATICAL













































### **EXTERIOR DESIGN**



























## INTERIOR DESIGN



























































# GALLERY LIFESTYLE













#### Specifications



Low rate per day 20 833 €



High rate per day

25 833 €



Summer low rate per week 125 000 €



Summer high rate per week

155 000 €



Winter low rate per week 95 000 €



Winter high rate per week

125 000 €



Builder

Sanlorenzo



Year built

2022



Length

36.00 m



**Guests Cruising** 

12



Cabins

5

Winter Cruising Area(s)

Corsica - Sardinia, French Riviera, Italy & Sicily, West Mediterranean

Summer Cruising Area(s)

Corsica - Sardinia, French Riviera, Italy & Sicily, West Mediterranean

Crew

Max speed 17 knots

Cruising speed 13 knots

Fuel consumption

350

Type of cabins

5 (4 x Double, 1 x convertible)