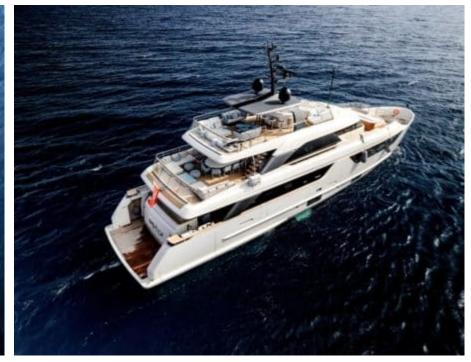

#### M/Y SABBATICAL













































### **EXTERIOR DESIGN**



























## INTERIOR DESIGN



























































# GALLERY LIFESTYLE













#### Specifications



Low rate per day 20 833 €



High rate per day

25 833 €



Summer low rate per week 125 000 €



Summer high rate per week

155 000 €



Winter low rate per week 95 000 €



Winter high rate per week

125 000 €



Builder

Sanlorenzo



Year built

2022



Length

36.00 m



**Guests Cruising** 

12



Cabins

5

Winter Cruising Area(s)

Corsica - Sardinia, French Riviera, Italy & Sicily, West Mediterranean

Summer Cruising Area(s)

Corsica - Sardinia, French Riviera, Italy & Sicily, West Mediterranean

Crew

Max speed 17 knots

Cruising speed 13 knots

Fuel consumption

350

Type of cabins

5 (4 x Double, 1 x convertible)