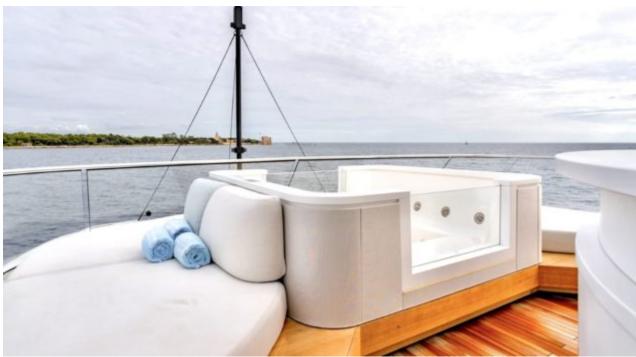

#### M/Y SABBATICAL













































### **EXTERIOR DESIGN**



























## INTERIOR DESIGN



























































# GALLERY LIFESTYLE













#### Specifications



Low rate per day 20 833 €



High rate per day

25 833 €



Summer low rate per week 125 000 €



Summer high rate per week

155 000 €



Winter low rate per week 95 000 €



Winter high rate per week

125 000 €



Builder

Sanlorenzo



Year built

2022



Length

36.00 m



**Guests Cruising** 

12



Cabins

5

Winter Cruising Area(s)

Corsica - Sardinia, French Riviera, Italy & Sicily, West Mediterranean

Summer Cruising Area(s)

Corsica - Sardinia, French Riviera, Italy & Sicily, West Mediterranean

Crew

Max speed 17 knots

Cruising speed 13 knots

Fuel consumption

350

Type of cabins

5 (4 x Double, 1 x convertible)