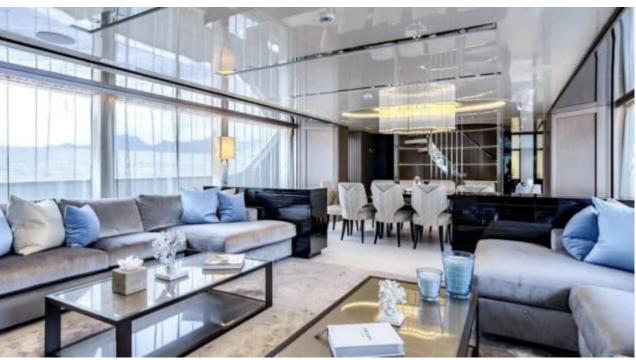

#### M/Y SABBATICAL













































### **EXTERIOR DESIGN**



























## INTERIOR DESIGN



























































# GALLERY LIFESTYLE













#### Specifications



Low rate per day 20 833 €



High rate per day

25 833 €



Summer low rate per week 125 000 €



Summer high rate per week

155 000 €



Winter low rate per week 95 000 €



Winter high rate per week

125 000 €



Builder

Sanlorenzo



Year built

2022



Length

36.00 m



**Guests Cruising** 

12



Cabins

5

Winter Cruising Area(s)

Corsica - Sardinia, French Riviera, Italy & Sicily, West Mediterranean

Summer Cruising Area(s)

Corsica - Sardinia, French Riviera, Italy & Sicily, West Mediterranean

Crew

Max speed 17 knots

Cruising speed 13 knots

Fuel consumption

350

Type of cabins

5 (4 x Double, 1 x convertible)