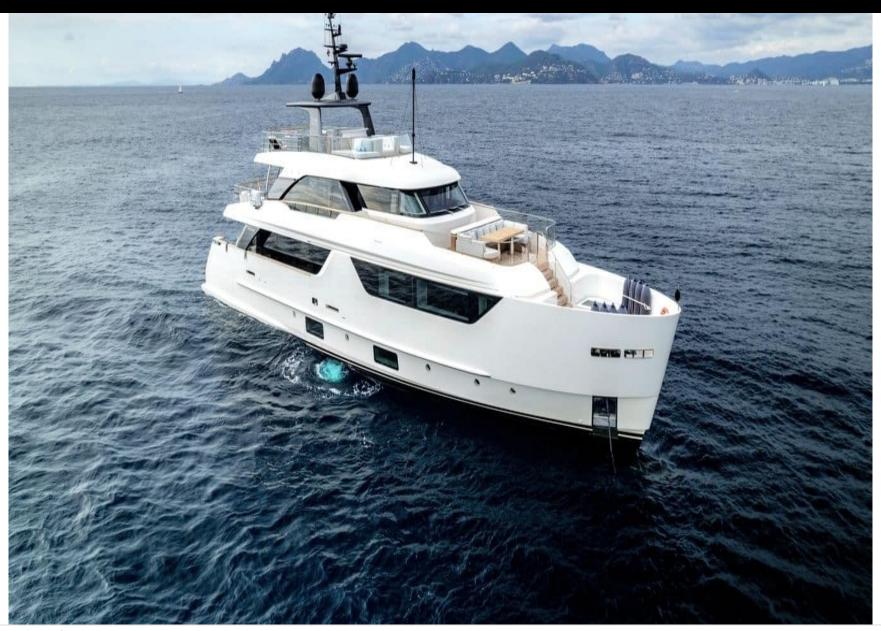

#### M/Y SABBATICAL













































### **EXTERIOR DESIGN**



























## INTERIOR DESIGN



























































# GALLERY LIFESTYLE













#### Specifications



Low rate per day 20 833 €



High rate per day

25 833 €



Summer low rate per week 125 000 €



Summer high rate per week

155 000 €



Winter low rate per week 95 000 €



Winter high rate per week

125 000 €



Builder

Sanlorenzo



Year built

2022



Length

36.00 m



**Guests Cruising** 

12



Cabins

5

Winter Cruising Area(s)

Corsica - Sardinia, French Riviera, Italy & Sicily, West Mediterranean

Summer Cruising Area(s)

Corsica - Sardinia, French Riviera, Italy & Sicily, West Mediterranean

Crew

Max speed 17 knots

Cruising speed 13 knots

Fuel consumption

350

Type of cabins

5 (4 x Double, 1 x convertible)