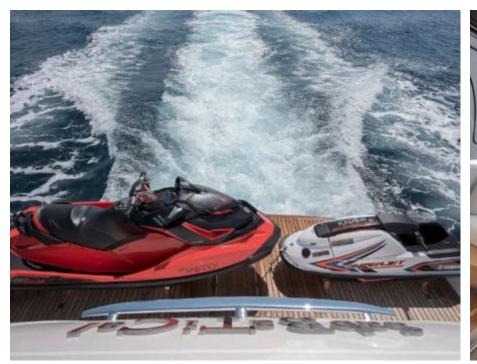

#### M/Y SABBATICAL













































### **EXTERIOR DESIGN**



























## INTERIOR DESIGN



























































# GALLERY LIFESTYLE













#### Specifications



Low rate per day 20 833 €



High rate per day

25 833 €



Summer low rate per week 125 000 €



Summer high rate per week

155 000 €



Winter low rate per week 95 000 €



Winter high rate per week

125 000 €



Builder

Sanlorenzo



Year built

2022



Length

36.00 m



**Guests Cruising** 

12



Cabins

5

Winter Cruising Area(s)

Corsica - Sardinia, French Riviera, Italy & Sicily, West Mediterranean

Summer Cruising Area(s)

Corsica - Sardinia, French Riviera, Italy & Sicily, West Mediterranean

Crew

Max speed 17 knots

Cruising speed 13 knots

Fuel consumption

350

Type of cabins

5 (4 x Double, 1 x convertible)