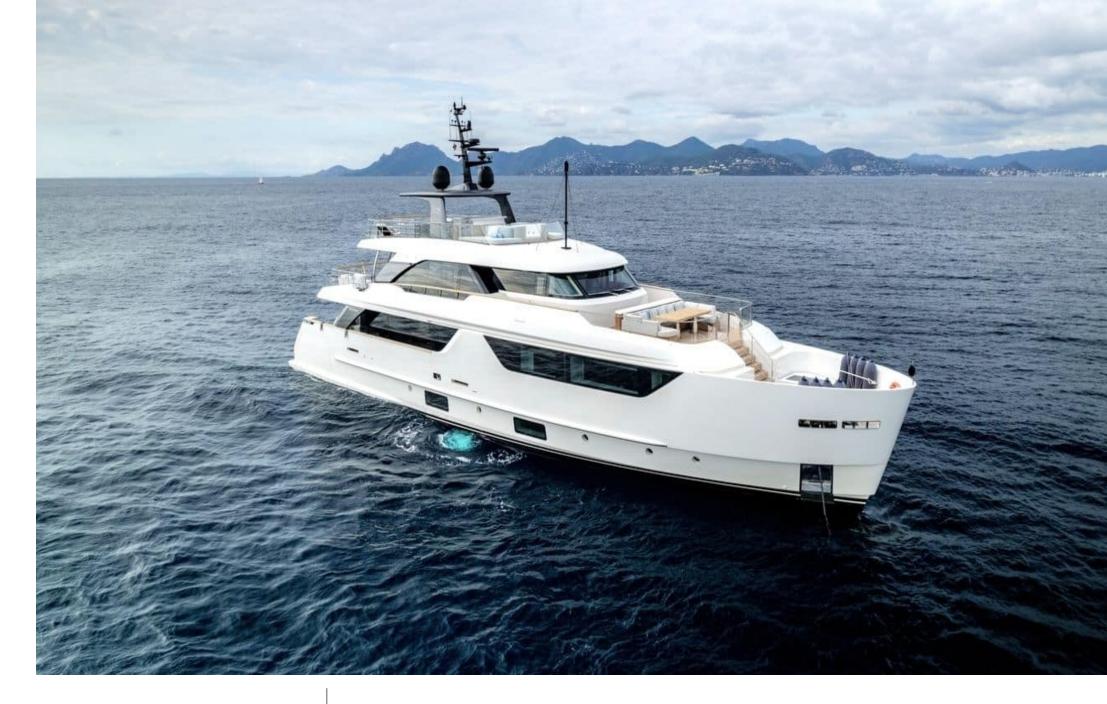

#### M/Y SABBATICAL

### **EXTERIOR DESIGN**

#### Specifications

Low rate per day 20 833 €

High rate per day

25 833 €

Summer low rate per week 125 000 €

Summer high rate per week

155 000 €

Winter low rate per week 95 000 €

Winter high rate per week

125 000 €

Builder

Sanlorenzo

Year built

2022

Length

36.00 m

**Guests Cruising** 

12

Cabins

5

Winter Cruising Area(s)

Corsica - Sardinia, French Riviera, Italy & Sicily, West Mediterranean

Summer Cruising Area(s)

Corsica - Sardinia, French Riviera, Italy & Sicily, West Mediterranean

Crew

Max speed 17 knots

Cruising speed 13 knots

Fuel consumption

350

Type of cabins

5 (4 x Double, 1 x convertible)