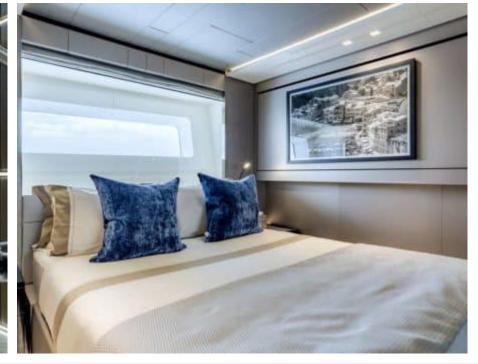

#### M/Y SABBATICAL













































### **EXTERIOR DESIGN**



























## INTERIOR DESIGN



























































# GALLERY LIFESTYLE













#### Specifications



Low rate per day 20 833 €



High rate per day

25 833 €



Summer low rate per week 125 000 €



Summer high rate per week

155 000 €



Winter low rate per week 95 000 €



Winter high rate per week

125 000 €



Builder

Sanlorenzo



Year built

2022



Length

36.00 m



**Guests Cruising** 

12



Cabins

5

Winter Cruising Area(s)

Corsica - Sardinia, French Riviera, Italy & Sicily, West Mediterranean

Summer Cruising Area(s)

Corsica - Sardinia, French Riviera, Italy & Sicily, West Mediterranean

Crew

Max speed 17 knots

Cruising speed 13 knots

Fuel consumption

350

Type of cabins

5 (4 x Double, 1 x convertible)