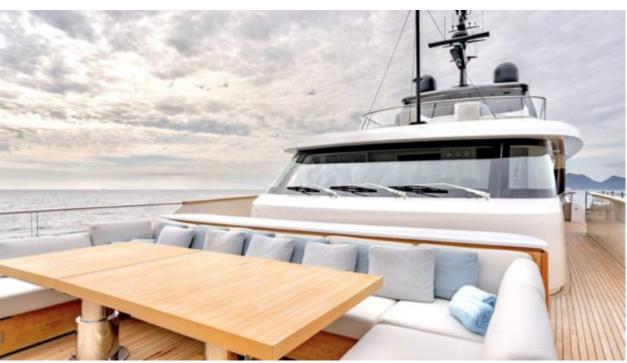

#### M/Y SABBATICAL













































### **EXTERIOR DESIGN**



























## INTERIOR DESIGN



























































# GALLERY LIFESTYLE













#### Specifications



Low rate per day 20 833 €



High rate per day

25 833 €



Summer low rate per week 125 000 €



Summer high rate per week

155 000 €



Winter low rate per week 95 000 €



Winter high rate per week

125 000 €



Builder

Sanlorenzo



Year built

2022



Length

36.00 m



**Guests Cruising** 

12



Cabins

5

Winter Cruising Area(s)

Corsica - Sardinia, French Riviera, Italy & Sicily, West Mediterranean

Summer Cruising Area(s)

Corsica - Sardinia, French Riviera, Italy & Sicily, West Mediterranean

Crew

Max speed 17 knots

Cruising speed 13 knots

Fuel consumption

350

Type of cabins

5 (4 x Double, 1 x convertible)