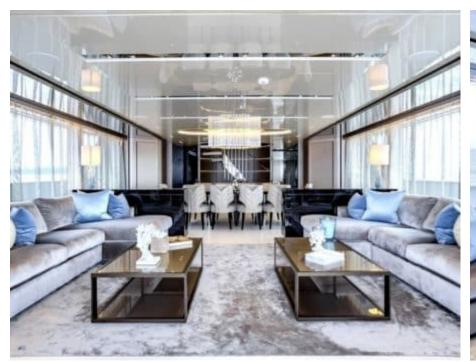

#### M/Y SABBATICAL













































### **EXTERIOR DESIGN**



























## INTERIOR DESIGN



























































# GALLERY LIFESTYLE













#### Specifications



Low rate per day 20 833 €



High rate per day

25 833 €



Summer low rate per week 125 000 €



Summer high rate per week

155 000 €



Winter low rate per week 95 000 €



Winter high rate per week

125 000 €



Builder

Sanlorenzo



Year built

2022



Length

36.00 m



**Guests Cruising** 

12



Cabins

5

Winter Cruising Area(s)

Corsica - Sardinia, French Riviera, Italy & Sicily, West Mediterranean

Summer Cruising Area(s)

Corsica - Sardinia, French Riviera, Italy & Sicily, West Mediterranean

Crew

Max speed 17 knots

Cruising speed 13 knots

Fuel consumption

350

Type of cabins

5 (4 x Double, 1 x convertible)