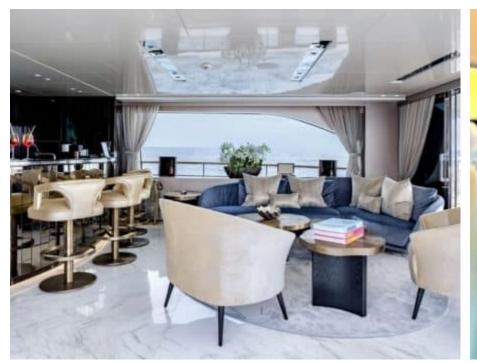

#### M/Y SABBATICAL













































### **EXTERIOR DESIGN**



























## INTERIOR DESIGN



























































# GALLERY LIFESTYLE













#### Specifications



Low rate per day 20 833 €



High rate per day

25 833 €



Summer low rate per week 125 000 €



Summer high rate per week

155 000 €



Winter low rate per week 95 000 €



Winter high rate per week

125 000 €



Builder

Sanlorenzo



Year built

2022



Length

36.00 m



**Guests Cruising** 

12



Cabins

5

Winter Cruising Area(s)

Corsica - Sardinia, French Riviera, Italy & Sicily, West Mediterranean

Summer Cruising Area(s)

Corsica - Sardinia, French Riviera, Italy & Sicily, West Mediterranean

Crew

Max speed 17 knots

Cruising speed 13 knots

Fuel consumption

350

Type of cabins

5 (4 x Double, 1 x convertible)