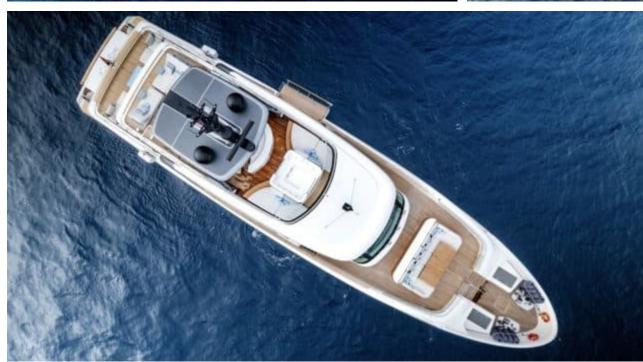

#### M/Y SABBATICAL













































### **EXTERIOR DESIGN**



























## INTERIOR DESIGN



























































# GALLERY LIFESTYLE













#### Specifications



Low rate per day 20 833 €



High rate per day

25 833 €



Summer low rate per week 125 000 €



Summer high rate per week

155 000 €



Winter low rate per week 95 000 €



Winter high rate per week

125 000 €



Builder

Sanlorenzo



Year built

2022



Length

36.00 m



**Guests Cruising** 

12



Cabins

5

Winter Cruising Area(s)

Corsica - Sardinia, French Riviera, Italy & Sicily, West Mediterranean

Summer Cruising Area(s)

Corsica - Sardinia, French Riviera, Italy & Sicily, West Mediterranean

Crew

Max speed 17 knots

Cruising speed 13 knots

Fuel consumption

350

Type of cabins

5 (4 x Double, 1 x convertible)