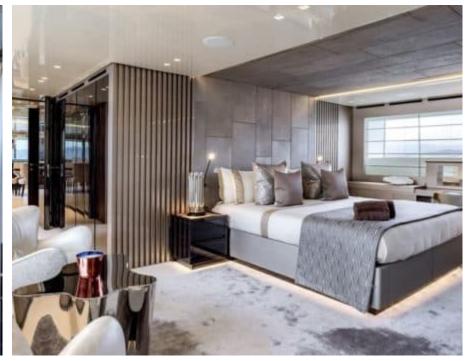

#### M/Y SABBATICAL













































### **EXTERIOR DESIGN**



























## INTERIOR DESIGN



























































# GALLERY LIFESTYLE













#### Specifications



Low rate per day 20 833 €



High rate per day

25 833 €



Summer low rate per week 125 000 €



Summer high rate per week

155 000 €



Winter low rate per week 95 000 €



Winter high rate per week

125 000 €



Builder

Sanlorenzo



Year built

2022



Length

36.00 m



**Guests Cruising** 

12



Cabins

5

Winter Cruising Area(s)

Corsica - Sardinia, French Riviera, Italy & Sicily, West Mediterranean

Summer Cruising Area(s)

Corsica - Sardinia, French Riviera, Italy & Sicily, West Mediterranean

Crew

Max speed 17 knots

Cruising speed 13 knots

Fuel consumption

350

Type of cabins

5 (4 x Double, 1 x convertible)