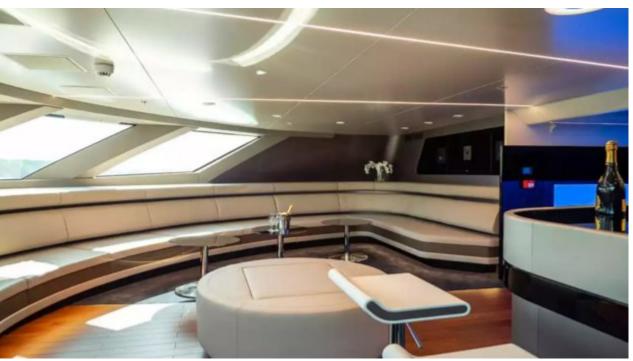

Cabins



## M/Y ROYAL FALCON ONE



























# EXTERIOR DESIGN





**Features** 





















### INTERIOR DESIGN



















































Features









### GALLERY LIFESTYLE





#### Specifications



Summer low rate per week 160 000 €



Summer high rate per week 160 000 €



Winter low rate per week 160 000 €



Winter high rate per week

160 000 €



Builder Royal Falcon fleet



Year built

2019



Length 41.14 m



**Guests Cruising** 



Cabins

#### Winter Cruising Area(s)

Corsica - Sardinia, Croatia, East Mediterranean, French Riviera, Greece, Italy & Sicily, Spain & Balearics, Turkey, West Mediterranean

Summer Cruising Area(s)

12

Corsica - Sardinia, Croatia, East Mediterranean, French Riviera, Greece, Italy & Sicily, Spain & Balearics, Turkey, West Mediterranean

Crew 10

Max speed 35 knots

Cruising speed 15 knots

Fuel consumption 450 L/Hr

Type of cabins 5 (5 x