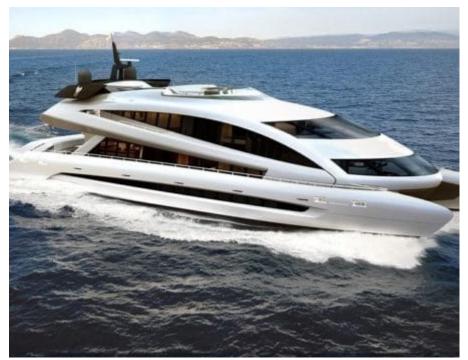

Cabins



## M/Y ROYAL FALCON ONE



























# EXTERIOR DESIGN





**Features** 





















### INTERIOR DESIGN



















































Features









### GALLERY LIFESTYLE





#### Specifications



Summer low rate per week 160 000 €



Summer high rate per week 160 000 €



Winter low rate per week 160 000 €



Winter high rate per week

160 000 €



Builder Royal Falcon fleet



Year built

2019



Length 41.14 m



**Guests Cruising** 



Cabins

#### Winter Cruising Area(s)

Corsica - Sardinia, Croatia, East Mediterranean, French Riviera, Greece, Italy & Sicily, Spain & Balearics, Turkey, West Mediterranean

Summer Cruising Area(s)

12

Corsica - Sardinia, Croatia, East Mediterranean, French Riviera, Greece, Italy & Sicily, Spain & Balearics, Turkey, West Mediterranean

Crew 10

Max speed 35 knots

Cruising speed 15 knots

F