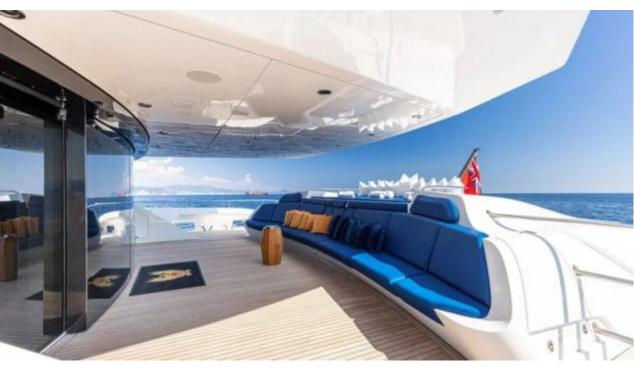

Cabins



## M/Y ROYAL FALCON ONE



























# EXTERIOR DESIGN





**Features** 





















### INTERIOR DESIGN



















































Features









### GALLERY LIFESTYLE





#### Specifications



Summer low rate per week 160 000 €



Summer high rate per week 160 000 €



Winter low rate per week 160 000 €



Winter high rate per week

160 000 €



Builder Royal Falcon fleet



Year built

2019



Length 41.14 m



**Guests Cruising** 



Cabins

#### Winter Cruising Area(s)

Corsica - Sardinia, Croatia, East Mediterranean, French Riviera, Greece, Italy & Sicily, Spain & Balearics, Turkey, West Mediterranean

Summer Cruising Area(s)

12

Corsica - Sardinia, Croatia, East Mediterranean, French Riviera, Greece, Italy & Sicily, Spain & Balearics, Turkey, West Mediterranean

Crew 10

Max speed 35 knots

Cruising speed 15 knots

Fuel consumpt