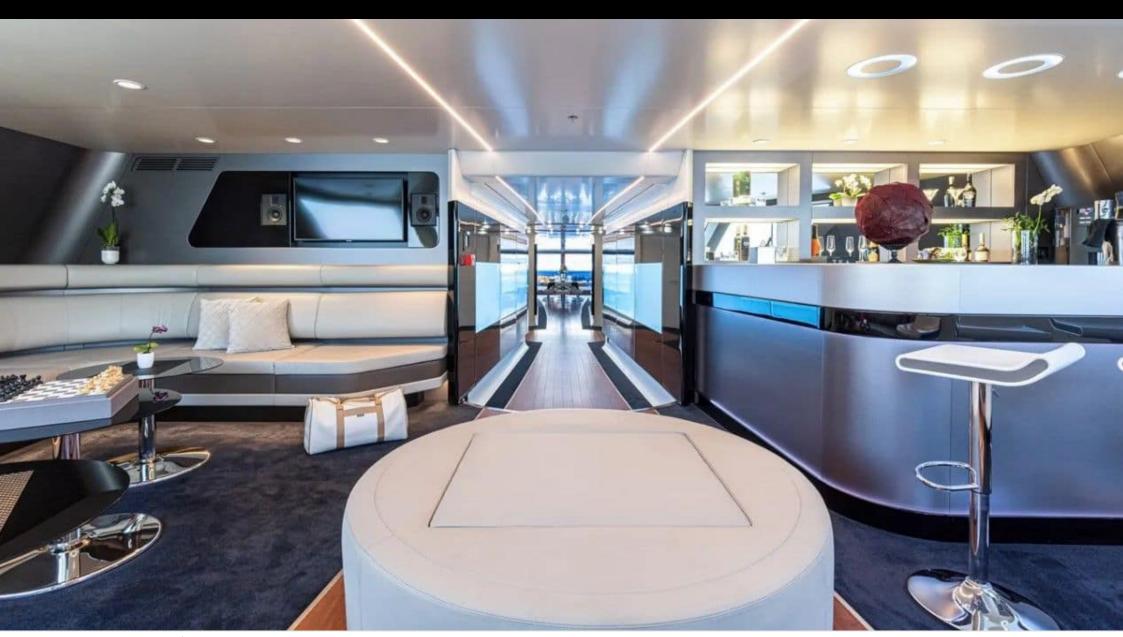

Cabins



## M/Y ROYAL FALCON ONE



























# EXTERIOR DESIGN





**Features** 





















### INTERIOR DESIGN



















































Features









### GALLERY LIFESTYLE





#### Specifications



Summer low rate per week 160 000 €



Summer high rate per week 160 000 €



Winter low rate per week 160 000 €



Winter high rate per week

160 000 €



Builder Royal Falcon fleet



Year built

2019



Length 41.14 m



**Guests Cruising** 



Cabins

#### Winter Cruising Area(s)

Corsica - Sardinia, Croatia, East Mediterranean, French Riviera, Greece, Italy & Sicily, Spain & Balearics, Turkey, West Mediterranean

Summer Cruising Area(s)

12

Corsica - Sardinia, Croatia, East Mediterranean, French Riviera, Greece, Italy & Sicily, Spain & Balearics, Turkey, West Mediterranean

Crew 10

Max speed 35 knots

Cruising speed 15 knots

Fuel consumption 450 L/Hr

Type of cabins