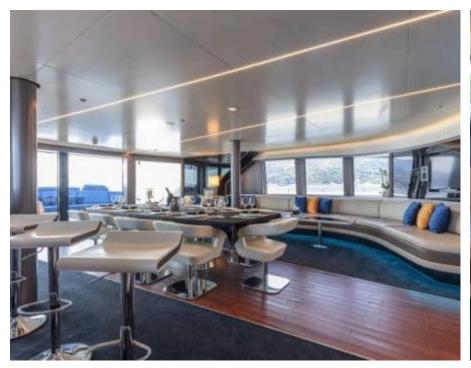

Cabins



## M/Y ROYAL FALCON ONE



























# EXTERIOR DESIGN





**Features** 





















### INTERIOR DESIGN



















































Features









### GALLERY LIFESTYLE





#### Specifications



Summer low rate per week 160 000 €



Summer high rate per week 160 000 €



Winter low rate per week 160 000 €



Winter high rate per week

160 000 €



Builder Royal Falcon fleet



Year built

2019



Length 41.14 m



**Guests Cruising** 



Cabins

#### Winter Cruising Area(s)

Corsica - Sardinia, Croatia, East Mediterranean, French Riviera, Greece, Italy & Sicily, Spain & Balearics, Turkey, West Mediterranean

Summer Cruising Area(s)

12

Corsica - Sardinia, Croatia, East Mediterranean, French Riviera, Greece, Italy & Sicily, Spain & Balearics, Turkey, West Mediterranean

Crew 10

Max speed 35 knots

Cruising speed 15 knots

Fuel consumption 450 L/Hr

Type of cabins 5 (5 x Double)