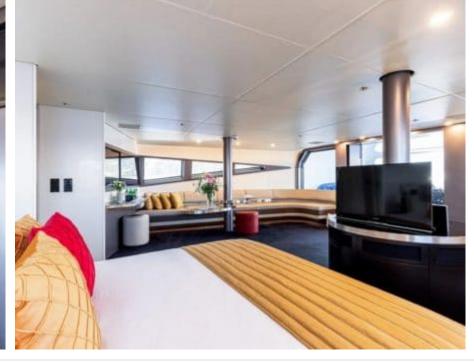

Cabins



## M/Y ROYAL FALCON ONE



























# EXTERIOR DESIGN





**Features** 





















### INTERIOR DESIGN



















































Features









### GALLERY LIFESTYLE





#### Specifications



Summer low rate per week 160 000 €



Summer high rate per week 160 000 €



Winter low rate per week 160 000 €



Winter high rate per week

160 000 €



Builder Royal Falcon fleet



Year built

2019



Length 41.14 m



**Guests Cruising** 



Cabins

#### Winter Cruising Area(s)

Corsica - Sardinia, Croatia, East Mediterranean, French Riviera, Greece, Italy & Sicily, Spain & Balearics, Turkey, West Mediterranean

Summer Cruising Area(s)

12

Corsica - Sardinia, Croatia, East Mediterranean, French Riviera, Greece, Italy & Sicily, Spain & Balearics, Turkey, West Mediterranean

Crew 10

Max speed 35 knots

Cruising speed 15 knots

Fuel consumption 450 L/Hr

Type of cabins 5 (5 x Double)