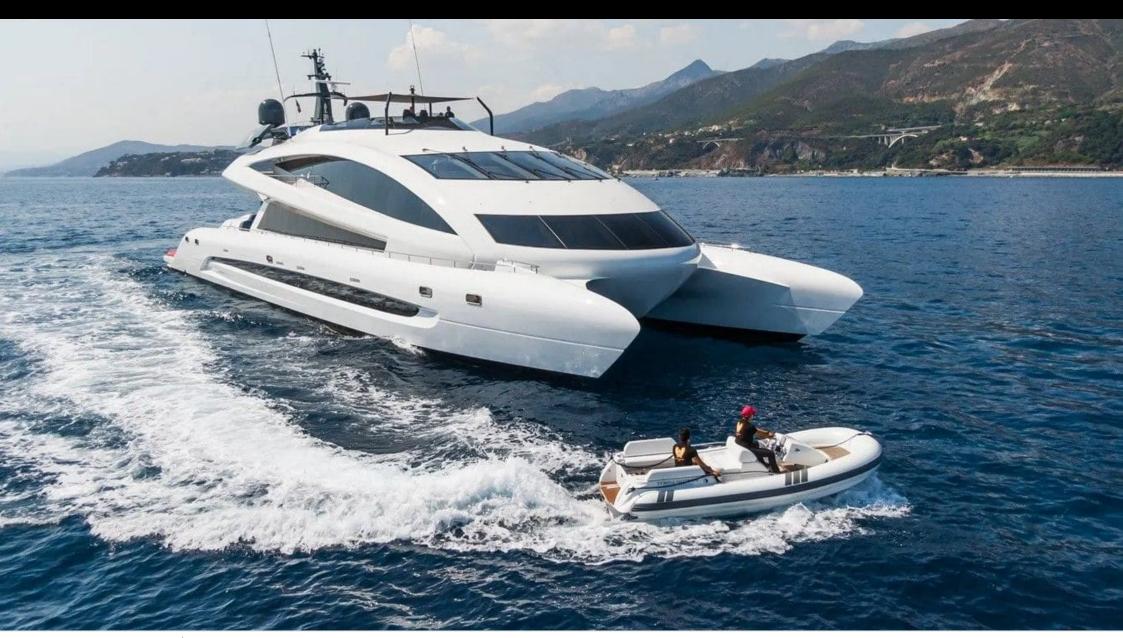

Cabins



## M/Y ROYAL FALCON ONE



























# EXTERIOR DESIGN





**Features** 





















### INTERIOR DESIGN



















































Features









### GALLERY LIFESTYLE





#### Specifications



Summer low rate per week 160 000 €



Summer high rate per week 160 000 €



Winter low rate per week 160 000 €



Winter high rate per week

160 000 €



Builder Royal Falcon fleet



Year built

2019



Length 41.14 m



**Guests Cruising** 



Cabins

#### Winter Cruising Area(s)

Corsica - Sardinia, Croatia, East Mediterranean, French Riviera, Greece, Italy & Sicily, Spain & Balearics, Turkey, West Mediterranean

Summer Cruising Area(s)

12

Corsica - Sardinia, Croatia, East Mediterranean, French Riviera, Greece, Italy & Sicily, Spain & Balearics, Turkey, West Mediterranean

Crew 10

Max speed 35 knots

Cruisin