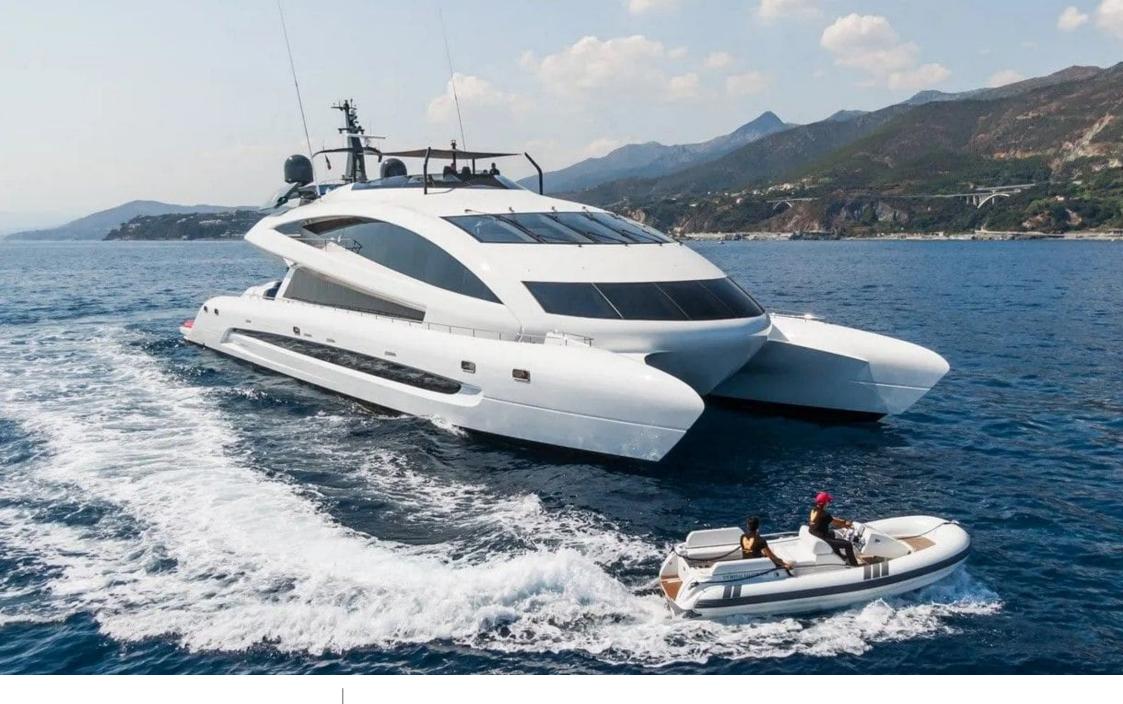

## M/Y ROYAL FALCON ONE

# EXTERIOR DESIGN

**Features** 

#### Specifications

Summer low rate per week 160 000 €

Summer high rate per week 160 000 €

Winter low rate per week 160 000 €

Winter high rate per week

160 000 €

Builder Royal Falcon fleet

Year built

2019

Length 41.14 m

**Guests Cruising** 

Cabins