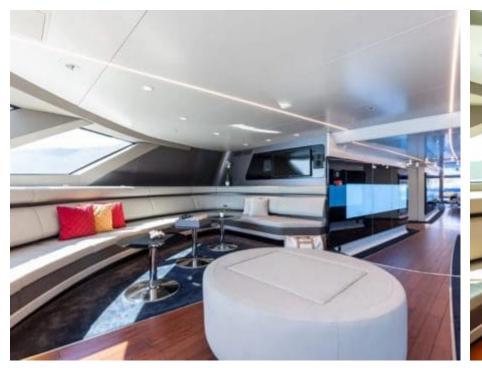

Cabins



## M/Y ROYAL FALCON ONE



























# EXTERIOR DESIGN





**Features** 





















### INTERIOR DESIGN



















































Features









### GALLERY LIFESTYLE





#### Specifications



Summer low rate per week 160 000 €



Summer high rate per week 160 000 €



Winter low rate per week 160 000 €



Winter high rate per week

160 000 €



Builder Royal Falcon fleet



Year built

2019



Length 41.14 m



**Guests Cruising** 



Cabins

#### Winter Cruising Area(s)

Corsica - Sardinia, Croatia, East Mediterranean, French Riviera, Greece, Italy & Sicily, Spain & Balearics, Turkey, West Mediterranean

Summer Cruising Area(s)

12

Corsica - Sardinia, Croatia, East Mediterranean, French Riviera, Greece, Italy & Sicily, Spain & Balearics, Turkey, West Mediterranean

Crew 10

Max speed 35 knots

Cruising speed 15 knots

Fuel consumption 450 L/Hr

Type of cabins 5 (5