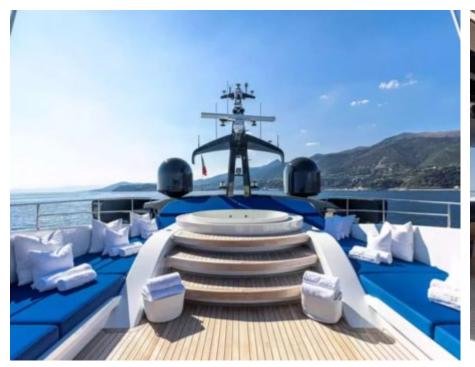

Cabins



## M/Y ROYAL FALCON ONE



























# EXTERIOR DESIGN





**Features** 





















### INTERIOR DESIGN



















































Features









### GALLERY LIFESTYLE





#### Specifications



Summer low rate per week 160 000 €



Summer high rate per week 160 000 €



Winter low rate per week 160 000 €



Winter high rate per week

160 000 €



Builder Royal Falcon fleet



Year built

2019



Length 41.14 m



**Guests Cruising** 



Cabins

#### Winter Cruising Area(s)

Corsica - Sardinia, Croatia, East Mediterranean, French Riviera, Greece, Italy & Sicily, Spain & Balearics, Turkey, West Mediterranean

Summer Cruising Area(s)

12

Corsica - Sardinia, Croatia, East Mediterranean, French Riviera, Greece, Italy & Sicily, Spain & Balearics, Turkey, West Mediterranean

Crew 10

Max speed 35 knots

Cruising speed 15 knots

Fuel consum