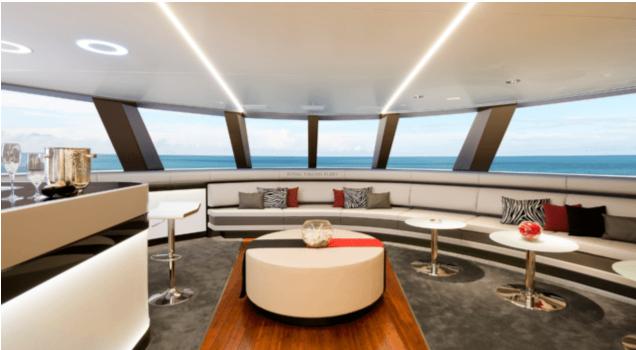

Cabins



## M/Y ROYAL FALCON ONE



























# EXTERIOR DESIGN





**Features** 





















### INTERIOR DESIGN



















































Features









### GALLERY LIFESTYLE





#### Specifications



Summer low rate per week 160 000 €



Summer high rate per week 160 000 €



Winter low rate per week 160 000 €



Winter high rate per week

160 000 €



Builder Royal Falcon fleet



Year built

2019



Length 41.14 m



**Guests Cruising** 



Cabins

#### Winter Cruising Area(s)

Corsica - Sardinia, Croatia, East Mediterranean, French Riviera, Greece, Italy & Sicily, Spain & Balearics, Turkey, West Mediterranean

Summer Cruising Area(s)

12

Corsica - Sardinia, Croatia, East Mediterranean, French Riviera, Greece, Italy & Sicily, Spain & Balearics, Turkey, West Mediterranean

Crew 10

Max speed 35 knots

Cruising speed 15 knots

Fuel consumption 450 L/Hr

Type of cabins 5 (5 x D