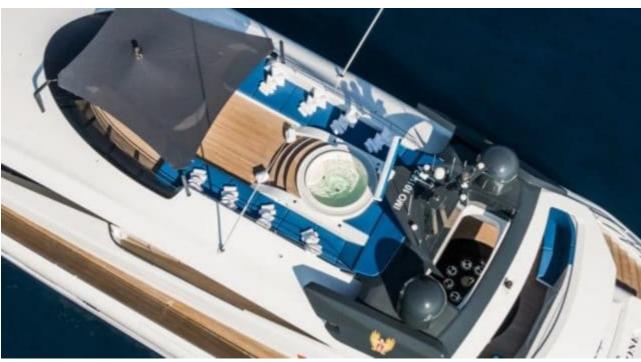

Cabins



## M/Y ROYAL FALCON ONE



























# EXTERIOR DESIGN





**Features** 





















### INTERIOR DESIGN



















































Features









### GALLERY LIFESTYLE





#### Specifications



Summer low rate per week 160 000 €



Summer high rate per week 160 000 €



Winter low rate per week 160 000 €



Winter high rate per week

160 000 €



Builder Royal Falcon fleet



Year built

2019



Length 41.14 m



**Guests Cruising** 



Cabins

#### Winter Cruising Area(s)

Corsica - Sardinia, Croatia, East Mediterranean, French Riviera, Greece, Italy & Sicily, Spain & Balearics, Turkey, West Mediterranean

Summer Cruising Area(s)

12

Corsica - Sardinia, Croatia, East Mediterranean, French Riviera, Greece, Italy & Sicily, Spain & Balearics, Turkey, West Mediterranean

Crew 10

Max speed 35 knots

Cruising speed 15 knots

Fue