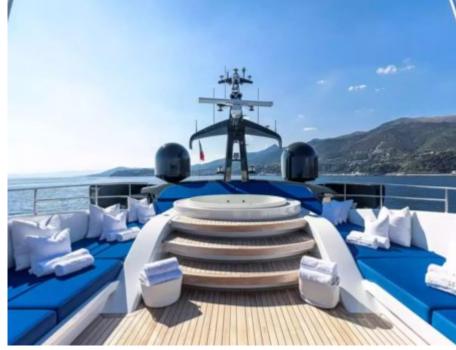

Cabins



## M/Y ROYAL FALCON ONE



























# EXTERIOR DESIGN





**Features** 





















### INTERIOR DESIGN



















































Features









### GALLERY LIFESTYLE





#### Specifications



Summer low rate per week 160 000 €



Summer high rate per week 160 000 €



Winter low rate per week 160 000 €



Winter high rate per week

160 000 €



Builder Royal Falcon fleet



Year built

2019



Length 41.14 m



**Guests Cruising** 



Cabins

#### Winter Cruising Area(s)

Corsica - Sardinia, Croatia, East Mediterranean, French Riviera, Greece, Italy & Sicily, Spain & Balearics, Turkey, West Mediterranean

Summer Cruising Area(s)

12

Corsica - Sardinia, Croatia, East Mediterranean, French Riviera, Greece, Italy & Sicily, Spain & Balearics, Turkey, West Mediterranean

Crew 10

Max