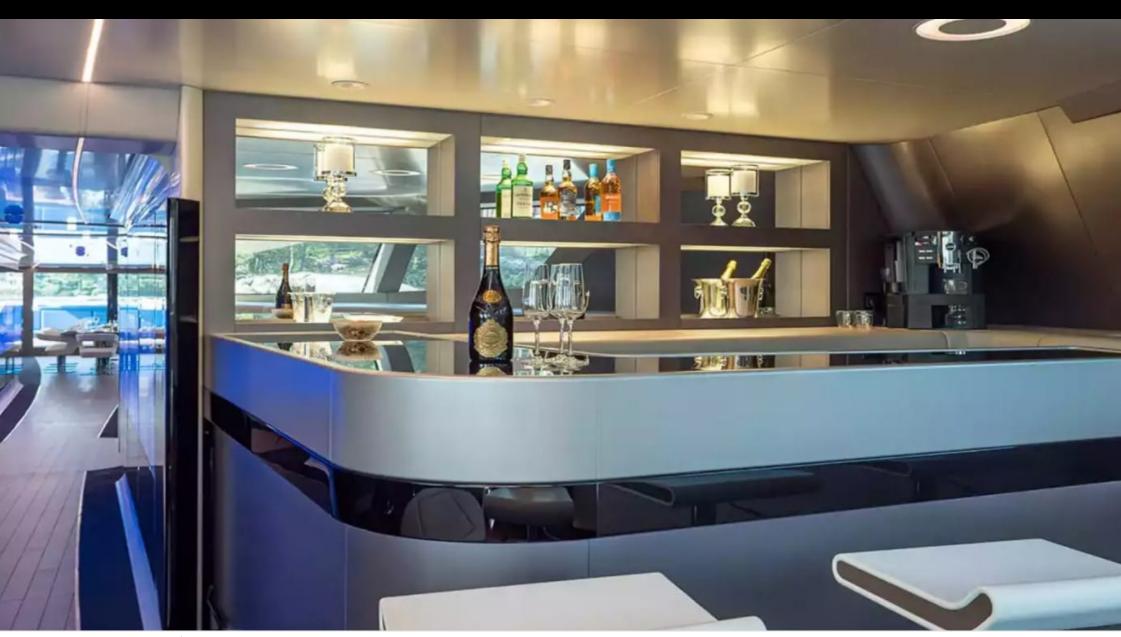

Cabins



## M/Y ROYAL FALCON ONE



























# EXTERIOR DESIGN





**Features** 





















### INTERIOR DESIGN



















































Features









### GALLERY LIFESTYLE





#### Specifications



Summer low rate per week 160 000 €



Summer high rate per week 160 000 €



Winter low rate per week 160 000 €



Winter high rate per week

160 000 €



Builder Royal Falcon fleet



Year built

2019



Length 41.14 m



**Guests Cruising** 



Cabins

#### Winter Cruising Area(s)

Corsica - Sardinia, Croatia, East Mediterranean, French Riviera, Greece, Italy & Sicily, Spain & Balearics, Turkey, West Mediterranean

Summer Cruising Area(s)

12

Corsica - Sardinia, Croatia, East Mediterranean, French Riviera, Greece, Italy & Sicily, Spain & Balearics, Turkey, West Mediterranean

Crew 10

Max speed 35 knots

Cruising speed 15 knots

Fuel consumption 450 L/Hr

Type of cabins 5 (5 x Double)