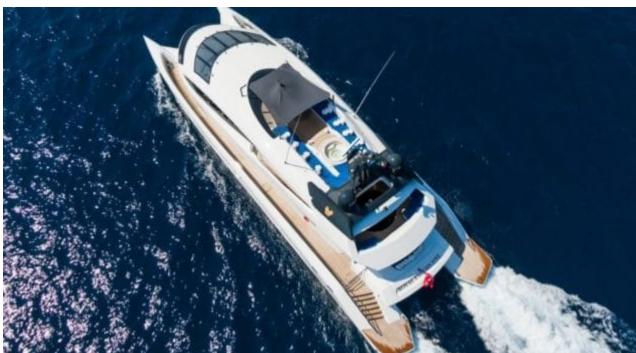

Cabins



## M/Y ROYAL FALCON ONE



























# EXTERIOR DESIGN





**Features** 





















### INTERIOR DESIGN



















































Features









### GALLERY LIFESTYLE





#### Specifications



Summer low rate per week 160 000 €



Summer high rate per week 160 000 €



Winter low rate per week 160 000 €



Winter high rate per week

160 000 €



Builder Royal Falcon fleet



Year built

2019



Length 41.14 m



**Guests Cruising** 



Cabins

#### Winter Cruising Area(s)

Corsica - Sardinia, Croatia, East Mediterranean, French Riviera, Greece, Italy & Sicily, Spain & Balearics, Turkey, West Mediterranean

Summer Cruising Area(s)

12

Corsica - Sardinia, Croatia, East Mediterranean, French Riviera, Greece, Italy & Sicily, Spain & Balearics, Turkey, West Mediterranean

Crew 10

Max speed 35 knots

Cruising speed 15 knots

Fuel