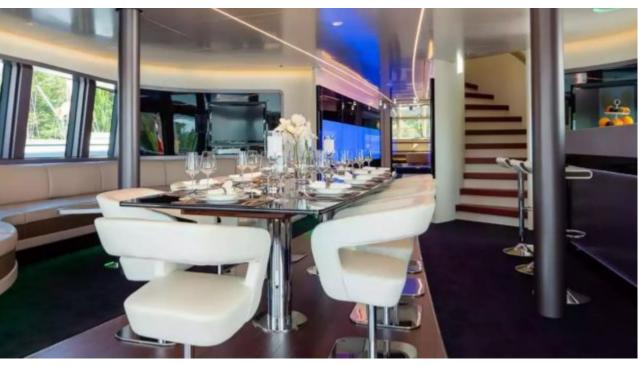

Cabins



## M/Y ROYAL FALCON ONE



























# EXTERIOR DESIGN





**Features** 





















### INTERIOR DESIGN



















































Features









### GALLERY LIFESTYLE





#### Specifications



Summer low rate per week 160 000 €



Summer high rate per week 160 000 €



Winter low rate per week 160 000 €



Winter high rate per week

160 000 €



Builder Royal Falcon fleet



Year built

2019



Length 41.14 m



**Guests Cruising** 



Cabins

#### Winter Cruising Area(s)

Corsica - Sardinia, Croatia, East Mediterranean, French Riviera, Greece, Italy & Sicily, Spain & Balearics, Turkey, West Mediterranean

Summer Cruising Area(s)

12

Corsica - Sardinia, Croatia, East Mediterranean, French Riviera, Greece, Italy & Sicily, Spain & Balearics, Turkey, West Mediterranean

Crew 10

Max speed 35 knots

Cruising speed 15 knots

Fuel consumption 450 L/Hr

Type of cabins 5 (5 x Double)