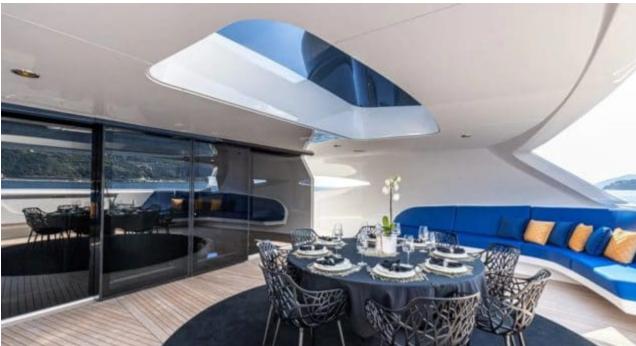

Cabins



## M/Y ROYAL FALCON ONE



























# EXTERIOR DESIGN





**Features** 





















### INTERIOR DESIGN



















































Features









### GALLERY LIFESTYLE





#### Specifications



Summer low rate per week 160 000 €



Summer high rate per week 160 000 €



Winter low rate per week 160 000 €



Winter high rate per week

160 000 €



Builder Royal Falcon fleet



Year built

2019



Length 41.14 m



**Guests Cruising** 



Cabins

#### Winter Cruising Area(s)

Corsica - Sardinia, Croatia, East Mediterranean, French Riviera, Greece, Italy & Sicily, Spain & Balearics, Turkey, West Mediterranean

Summer Cruising Area(s)

12

Corsica - Sardinia, Croatia, East Mediterranean, French Riviera, Greece, Italy & Sicily, Spain & Balearics, Turkey, West Mediterranean

Crew 10

Max speed 35 knots

Cruising speed 15 knots

Fuel consumptio