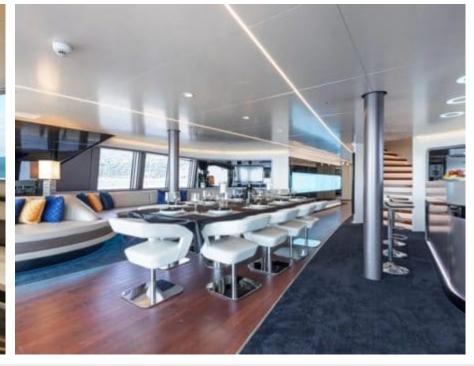

Cabins



## M/Y ROYAL FALCON ONE



























# EXTERIOR DESIGN





**Features** 





















### INTERIOR DESIGN



















































Features









### GALLERY LIFESTYLE





#### Specifications



Summer low rate per week 160 000 €



Summer high rate per week 160 000 €



Winter low rate per week 160 000 €



Winter high rate per week

160 000 €



Builder Royal Falcon fleet



Year built

2019



Length 41.14 m



**Guests Cruising** 



Cabins

#### Winter Cruising Area(s)

Corsica - Sardinia, Croatia, East Mediterranean, French Riviera, Greece, Italy & Sicily, Spain & Balearics, Turkey, West Mediterranean

Summer Cruising Area(s)

12

Corsica - Sardinia, Croatia, East Mediterranean, French Riviera, Greece, Italy & Sicily, Spain & Balearics, Turkey, West Mediterranean

Crew 10

Max speed 35 knots

Cruising speed 15 knots

Fuel consumption 450 L/Hr

Type of cabins 5 (5 x Dou