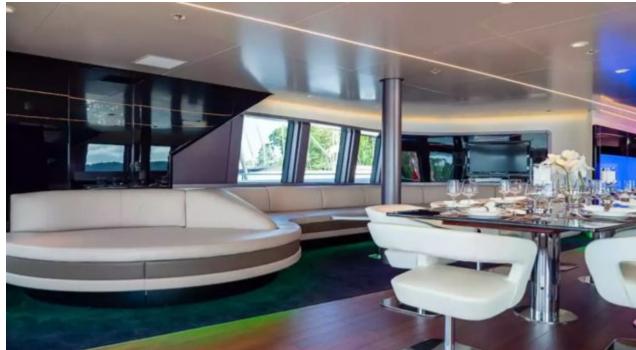

Cabins



## M/Y ROYAL FALCON ONE



























# EXTERIOR DESIGN





**Features** 





















### INTERIOR DESIGN



















































Features









### GALLERY LIFESTYLE





#### Specifications



Summer low rate per week 160 000 €



Summer high rate per week 160 000 €



Winter low rate per week 160 000 €



Winter high rate per week

160 000 €



Builder Royal Falcon fleet



Year built

2019



Length 41.14 m



**Guests Cruising** 



Cabins

#### Winter Cruising Area(s)

Corsica - Sardinia, Croatia, East Mediterranean, French Riviera, Greece, Italy & Sicily, Spain & Balearics, Turkey, West Mediterranean

Summer Cruising Area(s)

12

Corsica - Sardinia, Croatia, East Mediterranean, French Riviera, Greece, Italy & Sicily, Spain & Balearics, Turkey, West Mediterranean

Crew 10

Max speed 35 knots

Cruising speed 15 knots

Fuel consumption 450 L/Hr

Type of cabins 5 (5 x Double)