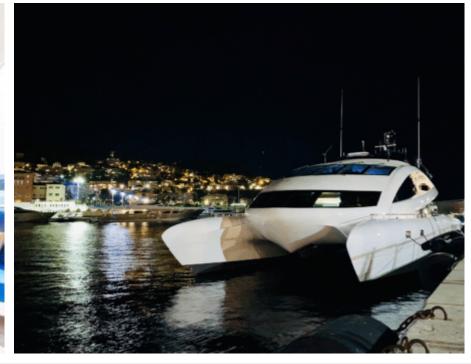

Cabins



## M/Y ROYAL FALCON ONE



























# EXTERIOR DESIGN





**Features** 





















### INTERIOR DESIGN



















































Features









### GALLERY LIFESTYLE





#### Specifications



Summer low rate per week 160 000 €



Summer high rate per week 160 000 €



Winter low rate per week 160 000 €



Winter high rate per week

160 000 €



Builder Royal Falcon fleet



Year built

2019



Length 41.14 m



**Guests Cruising** 



Cabins

#### Winter Cruising Area(s)

Corsica - Sardinia, Croatia, East Mediterranean, French Riviera, Greece, Italy & Sicily, Spain & Balearics, Turkey, West Mediterranean

Summer Cruising Area(s)

12

Corsica - Sardinia, Croatia, East Mediterranean, French Riviera, Greece, Italy & Sicily, Spain & Balearics, Turkey, West Mediterranean

Crew 10

Max speed 35 knots

Cruising speed 15 knots

Fuel consumption