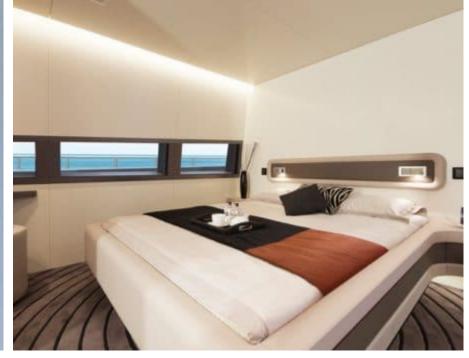

Cabins



## M/Y ROYAL FALCON ONE



























# EXTERIOR DESIGN





**Features** 





















### INTERIOR DESIGN



















































Features









### GALLERY LIFESTYLE





#### Specifications



Summer low rate per week 160 000 €



Summer high rate per week 160 000 €



Winter low rate per week 160 000 €



Winter high rate per week

160 000 €



Builder Royal Falcon fleet



Year built

2019



Length 41.14 m



**Guests Cruising** 



Cabins

#### Winter Cruising Area(s)

Corsica - Sardinia, Croatia, East Mediterranean, French Riviera, Greece, Italy & Sicily, Spain & Balearics, Turkey, West Mediterranean

Summer Cruising Area(s)

12

Corsica - Sardinia, Croatia, East Mediterranean, French Riviera, Greece, Italy & Sicily, Spain & Balearics, Turkey, West Mediterranean

Crew 10

Max speed 35 knots

Cruising speed 15 knots

Fuel consumption 450 L/Hr

Type of cabins 5 (5 x Double)