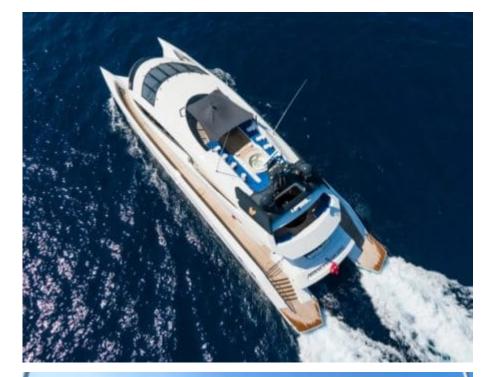

Cabins



## M/Y ROYAL FALCON ONE



























# EXTERIOR DESIGN





**Features** 





















### INTERIOR DESIGN



















































Features









### GALLERY LIFESTYLE





#### Specifications



Summer low rate per week 160 000 €



Summer high rate per week 160 000 €



Winter low rate per week 160 000 €



Winter high rate per week

160 000 €



Builder Royal Falcon fleet



Year built

2019



Length 41.14 m



**Guests Cruising** 



Cabins

#### Winter Cruising Area(s)

Corsica - Sardinia, Croatia, East Mediterranean, French Riviera, Greece, Italy & Sicily, Spain & Balearics, Turkey, West Mediterranean

Summer Cruising Area(s)

12

Corsica - Sardinia, Croatia, East Mediterranean, French Riviera, Greece, Italy & Sicily, Spain & Balearics, Turkey, West Mediterranean

Crew 10

Ma