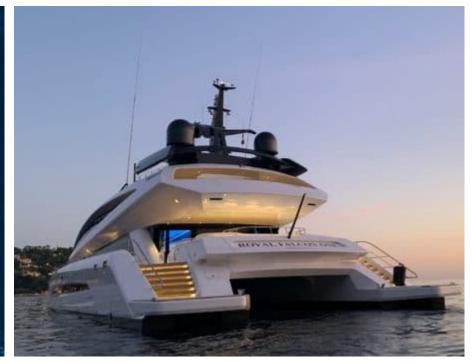

Cabins



## M/Y ROYAL FALCON ONE



























# EXTERIOR DESIGN





**Features** 





















### INTERIOR DESIGN



















































Features









### GALLERY LIFESTYLE





#### Specifications



Summer low rate per week 160 000 €



Summer high rate per week 160 000 €



Winter low rate per week 160 000 €



Winter high rate per week

160 000 €



Builder Royal Falcon fleet



Year built

2019



Length 41.14 m



**Guests Cruising** 



Cabins

#### Winter Cruising Area(s)

Corsica - Sardinia, Croatia, East Mediterranean, French Riviera, Greece, Italy & Sicily, Spain & Balearics, Turkey, West Mediterranean

Summer Cruising Area(s)

12

Corsica - Sardinia, Croatia, East Mediterranean, French Riviera, Greece, Italy & Sicily, Spain & Balearics, Turkey, West Mediterranean

Crew 10

Max speed 35 knots

Cruising speed 15 knots

Fuel co