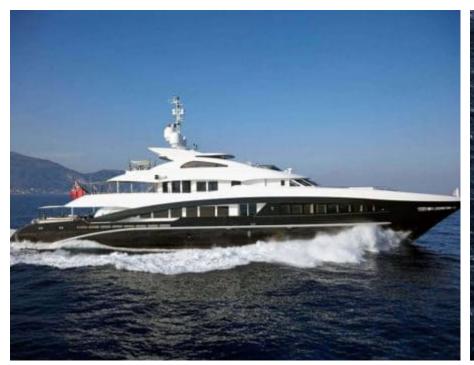

#### M/Y ROCKET

8m+ tender boat Air Conditioning / day boat

Electric bicycle

Waterskis

Wakeboard

#### Specifications

Summer low rate per week 230 000 €

Summer high rate per week

Winter low rate per week 230 000 €

Winter high rate per week

Builder Heesen

Year built 2011

Year refit

2021

Length 49.80 m

Guests Cruising

Cabins

6

Winter Cruising Area(s)

Crew 10 Max speed 23 knots Summer Cruising Area(s)

12

Corsica - Sardinia, French Riviera, Italy & Sicily, West Mediterranean

Cruising speed 12.5 knots

Fuel consumption 250 L/HR

Type of cabins 6 (4 x Double, 2 x Twin)