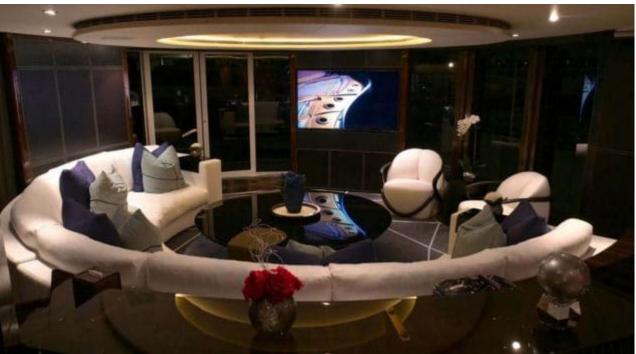

Guests 12



Cabins



Crew **10** 



#### M/Y ROCKET













8m+ tender boat Air Conditioning / day boat

Electric bicycle





























Waterskis

Wakeboard









### **EXTERIOR DESIGN**





















# INTERIOR DESIGN







































# GALLERY LIFESTYLE











#### Specifications



Summer low rate per week 230 000 €



Summer high rate per week





Winter low rate per week 230 000 €



Winter high rate per week





Builder Heesen



Year built 2011



Year refit

2021



Length 49.80 m



Guests Cruising



Cabins

6

Winter Cruising Area(s)

Crew 10 Max speed 23 knots Summer Cruising Area(s)

12

Corsica - Sardinia, French Riviera, Italy & Sicily, West Mediterranean

Cruising speed 12.5 knots

Fuel consumption 250 L/HR

Type of cabins 6 (4 x Double, 2 x Twin)