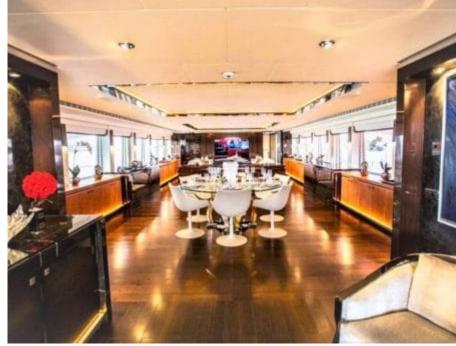

Guests 12



Cabins



Crew **10** 



#### M/Y ROCKET













8m+ tender boat Air Conditioning / day boat

Electric bicycle





























Waterskis

Wakeboard









### **EXTERIOR DESIGN**





















# INTERIOR DESIGN







































# GALLERY LIFESTYLE











#### Specifications



Summer low rate per week 230 000 €



Summer high rate per week





Winter low rate per week 230 000 €



Winter high rate per week





Builder Heesen



Year built 2011



Year refit

2021



Length 49.80 m



Guests Cruising



Cabins

6

Winter Cruising Area(s)

Crew 10 Max speed 23 knots Summer Cruising Area(s)

12

Corsica - Sardinia, French Riviera, Italy & Sicily, West Mediterranean

Cruising speed 12.5 knots

Fuel consumption 250 L/HR

Type of cabins 6 (4 x Double, 2 x Twin)