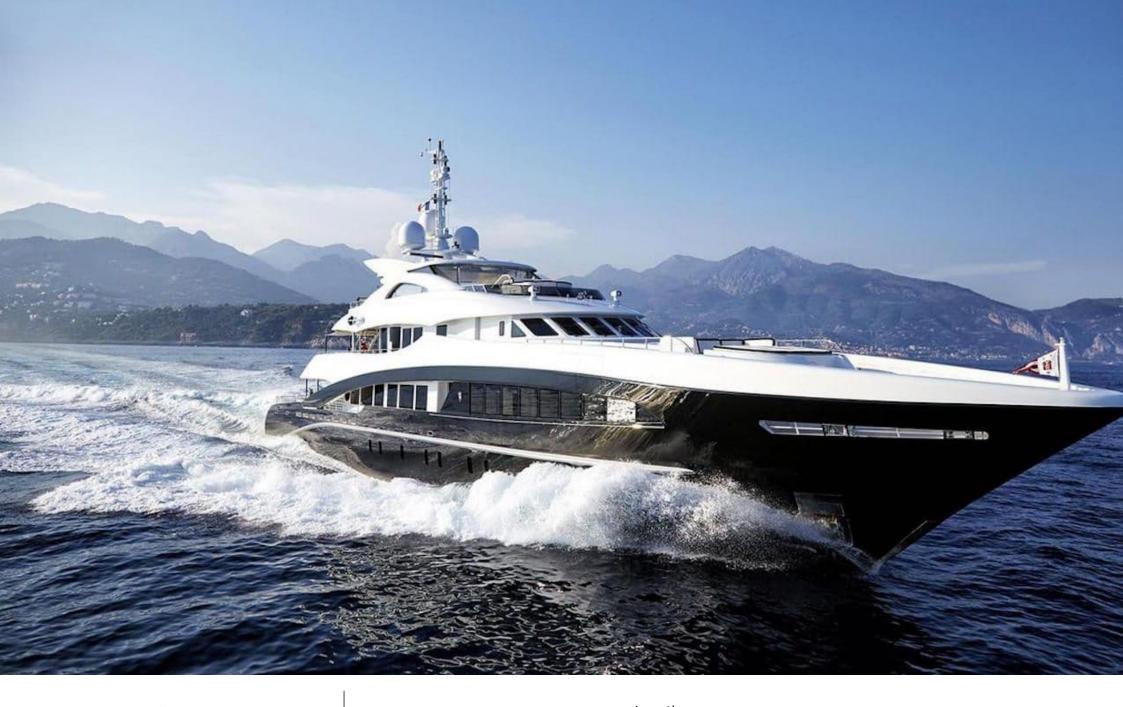

### **EXTERIOR DESIGN**

2021

Length 49.80 m

Guests Cruising

Cabins

6

Winter Cruising Area(s)

Crew 10 Max speed 23 knots Summer Cruising Area(s)

12

Corsica - Sardinia, French Riviera, Italy & Sicily, West Mediterranean

Cruising speed 12.5 knots

Fuel consumption 250 L/HR

Type of cabins 6 (4 x Double, 2 x Twin)