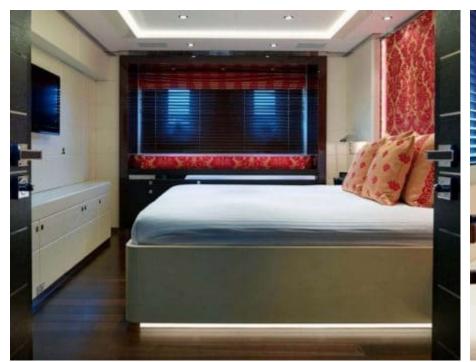

# INTERIOR DESIGN

Corsica - Sardinia, French Riviera, Italy & Sicily, West Mediterranean

Cruising speed 12.5 knots

Fuel consumption 250 L/HR

Type of cabins 6 (4 x Double, 2 x Twin)