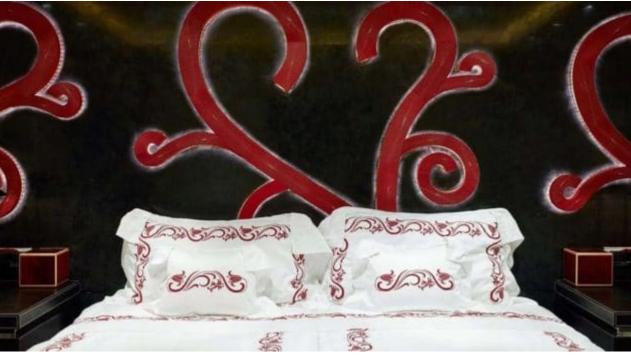

Guests 12



Cabins



Crew **10** 



#### M/Y ROCKET













8m+ tender boat Air Conditioning / day boat

Electric bicycle





























Waterskis

Wakeboard









### **EXTERIOR DESIGN**





















# INTERIOR DESIGN







































# GALLERY LIFESTYLE











#### Specifications



Summer low rate per week 230 000 €



Summer high rate per week





Winter low rate per week 230 000 €



Winter high rate per week





Builder Heesen



Year built 2011



Year refit

2021



Length 49.80 m



Guests Cruising



Cabins

6

Winter Cruising Area(s)

Crew 10 Max speed 23 knots Summer Cruising Area(s)

12

Corsica - Sardinia, French Riviera, Italy & Sicily, West Mediterranean

Cruising speed 12.5 knots

Fuel consumption 250 L/HR

Type of cabins 6 (4 x Double, 2 x Twin)