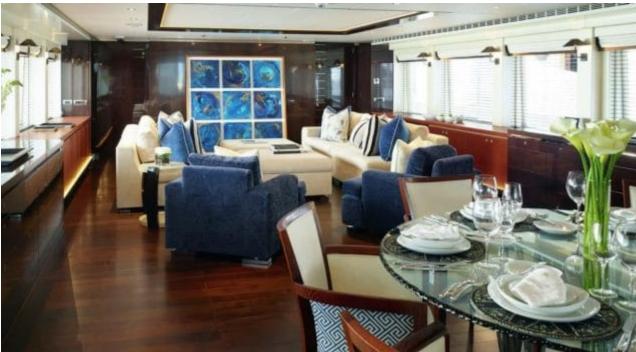

Guests 12



Cabins



Crew **10** 



#### M/Y ROCKET













8m+ tender boat Air Conditioning / day boat

Electric bicycle





























Waterskis

Wakeboard









### **EXTERIOR DESIGN**





















# INTERIOR DESIGN







































# GALLERY LIFESTYLE











#### Specifications



Summer low rate per week 230 000 €



Summer high rate per week





Winter low rate per week 230 000 €



Winter high rate per week





Builder Heesen



Year built 2011



Year refit

2021



Length 49.80 m



Guests Cruising



Cabins

6

Winter Cruising Area(s)

Crew 10 Max speed 23 knots Summer Cruising Area(s)

12

Corsica - Sardinia, French Riviera, Italy & Sicily, West Mediterranean

Cruising speed 12.5 knots

Fuel consumption 250 L/HR

Type of cabins 6 (4 x Double, 2 x Twin)