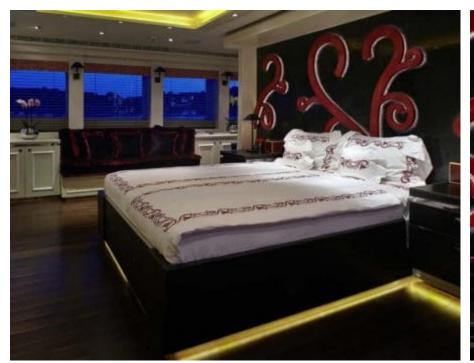

Guests 12



Cabins



Crew **10** 



#### M/Y ROCKET













8m+ tender boat Air Conditioning / day boat

Electric bicycle





























Waterskis

Wakeboard









### **EXTERIOR DESIGN**





















# INTERIOR DESIGN







































# GALLERY LIFESTYLE











#### Specifications



Summer low rate per week 230 000 €



Summer high rate per week





Winter low rate per week 230 000 €



Winter high rate per week





Builder Heesen



Year built 2011



Year refit

2021



Length 49.80 m



Guests Cruising



Cabins

6

Winter Cruising Area(s)

Crew 10 Max speed 23 knots Summer Cruising Area(s)

12

Corsica - Sardinia, French Riviera, Italy & Sicily, West Mediterranean

Cruising speed 12.5 knots

Fuel consumption 250 L/HR

Type of cabins 6 (4 x Double, 2 x Twin)