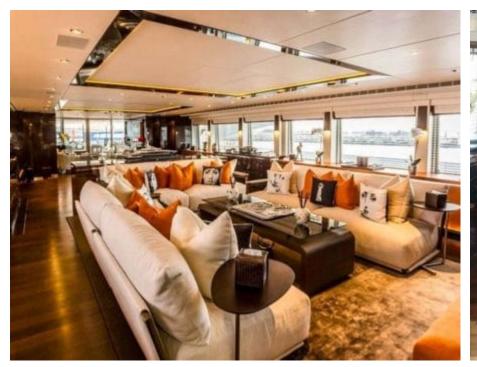

Guests 12



Cabins



Crew **10** 



#### M/Y ROCKET













8m+ tender boat Air Conditioning / day boat

Electric bicycle





























Waterskis

Wakeboard









### **EXTERIOR DESIGN**





















# INTERIOR DESIGN







































# GALLERY LIFESTYLE











#### Specifications



Summer low rate per week 230 000 €



Summer high rate per week





Winter low rate per week 230 000 €



Winter high rate per week





Builder Heesen



Year built 2011



Year refit

2021



Length 49.80 m



Guests Cruising



Cabins

6

Winter Cruising Area(s)

Crew 10 Max speed 23 knots Summer Cruising Area(s)

12

Corsica - Sardinia, French Riviera, Italy & Sicily, West Mediterranean

Cruising speed 12.5 knots

Fuel consumption 250 L/HR

Type of cabins 6 (4 x Double, 2 x Twin)