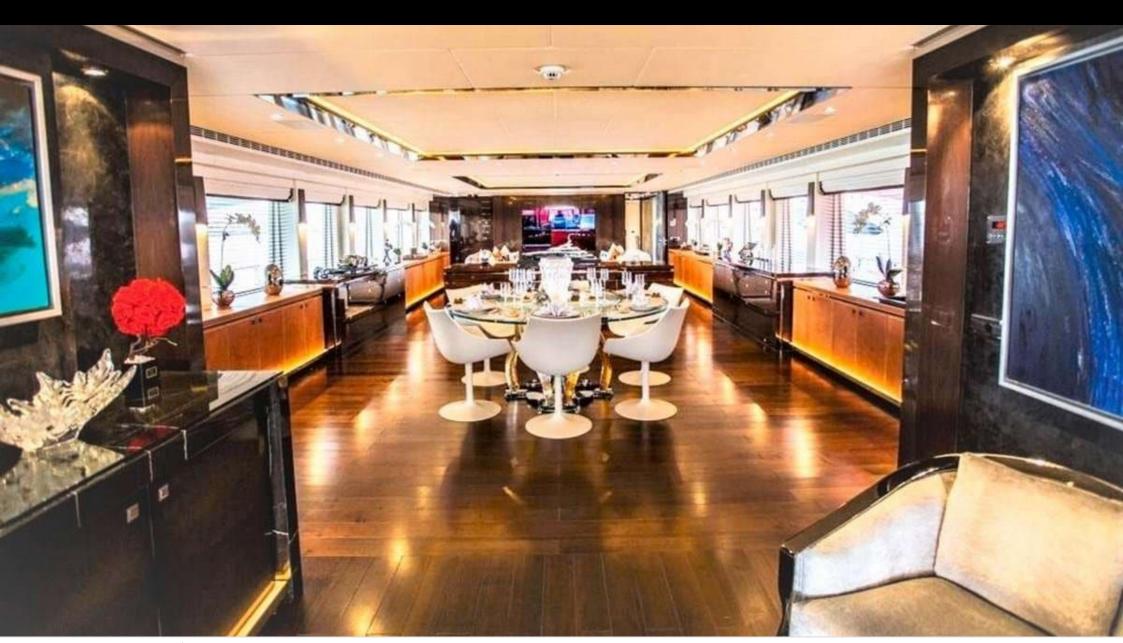

Guests 12



Cabins



Crew **10** 



#### M/Y ROCKET













8m+ tender boat Air Conditioning / day boat

Electric bicycle





























Waterskis

Wakeboard









### **EXTERIOR DESIGN**





















# INTERIOR DESIGN







































# GALLERY LIFESTYLE











#### Specifications



Summer low rate per week 230 000 €



Summer high rate per week





Winter low rate per week 230 000 €



Winter high rate per week





Builder Heesen



Year built 2011



Year refit

2021



Length 49.80 m



Guests Cruising



Cabins

6

Winter Cruising Area(s)

Crew 10 Max speed 23 knots Summer Cruising Area(s)

12

Corsica - Sardinia, French Riviera, Italy & Sicily, West Mediterranean

Cruising speed 12.5 knots

Fuel consumption 250 L/HR

Type of cabins 6 (4 x Double, 2 x Twin)