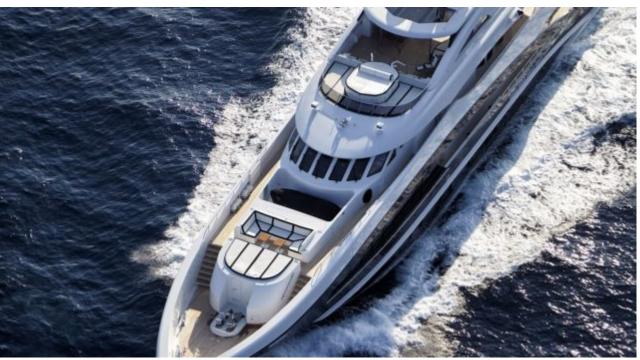

Guests 12



Cabins



Crew **10** 



#### M/Y ROCKET













8m+ tender boat Air Conditioning / day boat

Electric bicycle





























Waterskis

Wakeboard









### **EXTERIOR DESIGN**





















# INTERIOR DESIGN







































# GALLERY LIFESTYLE











#### Specifications



Summer low rate per week 230 000 €



Summer high rate per week





Winter low rate per week 230 000 €



Winter high rate per week





Builder Heesen



Year built 2011



Year refit

2021



Length 49.80 m



Guests Cruising



Cabins

6

Winter Cruising Area(s)

Crew 10 Max speed 23 knots Summer Cruising Area(s)

12

Corsica - Sardinia, French Riviera, Italy & Sicily, West Mediterranean

Cruising speed 12.5 knots

Fuel consumption 250 L/HR

Type of cabins 6 (4 x Double, 2 x Twin)