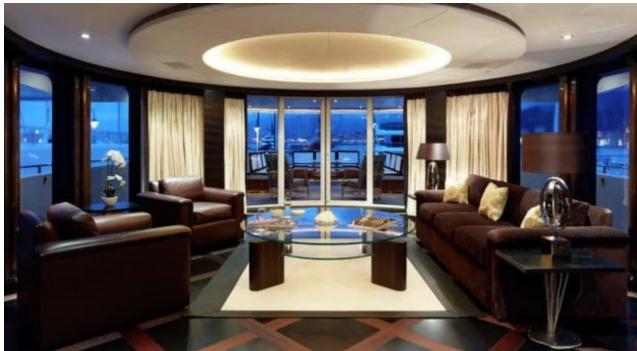

Guests 12



Cabins



Crew **10** 



#### M/Y ROCKET













8m+ tender boat Air Conditioning / day boat

Electric bicycle





























Waterskis

Wakeboard









### **EXTERIOR DESIGN**





















# INTERIOR DESIGN







































# GALLERY LIFESTYLE











#### Specifications



Summer low rate per week 230 000 €



Summer high rate per week





Winter low rate per week 230 000 €



Winter high rate per week





Builder Heesen



Year built 2011



Year refit

2021



Length 49.80 m



Guests Cruising



Cabins

6

Winter Cruising Area(s)

Crew 10 Max speed 23 knots Summer Cruising Area(s)

12

Corsica - Sardinia, French Riviera, Italy & Sicily, West Mediterranean

Cruising speed 12.5 knots

Fuel consumption 250 L/HR

Type of cabins 6 (4 x Double, 2 x Twin)