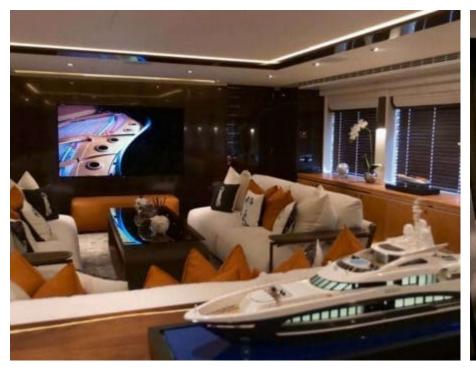

Guests 12



Cabins



Crew **10** 



#### M/Y ROCKET













8m+ tender boat Air Conditioning / day boat

Electric bicycle





























Waterskis

Wakeboard









### **EXTERIOR DESIGN**





















# INTERIOR DESIGN







































# GALLERY LIFESTYLE











#### Specifications



Summer low rate per week 230 000 €



Summer high rate per week





Winter low rate per week 230 000 €



Winter high rate per week





Builder Heesen



Year built 2011



Year refit

2021



Length 49.80 m



Guests Cruising



Cabins

6

Winter Cruising Area(s)

Crew 10 Max speed 23 knots Summer Cruising Area(s)

12

Corsica - Sardinia, French Riviera, Italy & Sicily, West Mediterranean

Cruising speed 12.5 knots

Fuel consumption 250 L/HR

Type of cabins 6 (4 x Double, 2 x Twin)