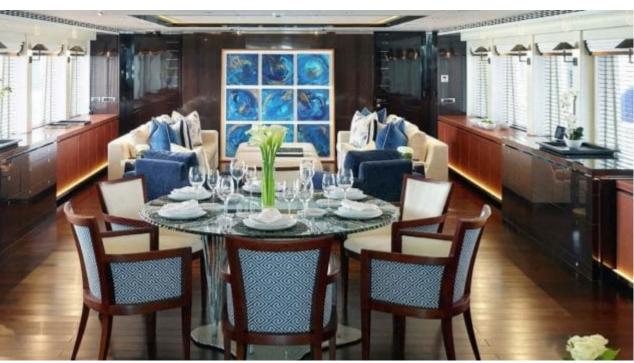

Guests 12



Cabins



Crew **10** 



#### M/Y ROCKET













8m+ tender boat Air Conditioning / day boat

Electric bicycle





























Waterskis

Wakeboard









### **EXTERIOR DESIGN**





















# INTERIOR DESIGN







































# GALLERY LIFESTYLE











#### Specifications



Summer low rate per week 230 000 €



Summer high rate per week





Winter low rate per week 230 000 €



Winter high rate per week





Builder Heesen



Year built 2011



Year refit

2021



Length 49.80 m



Guests Cruising



Cabins

6

Winter Cruising Area(s)

Crew 10 Max speed 23 knots Summer Cruising Area(s)

12

Corsica - Sardinia, French Riviera, Italy & Sicily, West Mediterranean

Cruising speed 12.5 knots

Fuel consumption 250 L/HR

Type of cabins 6 (4 x Double, 2 x Twin)