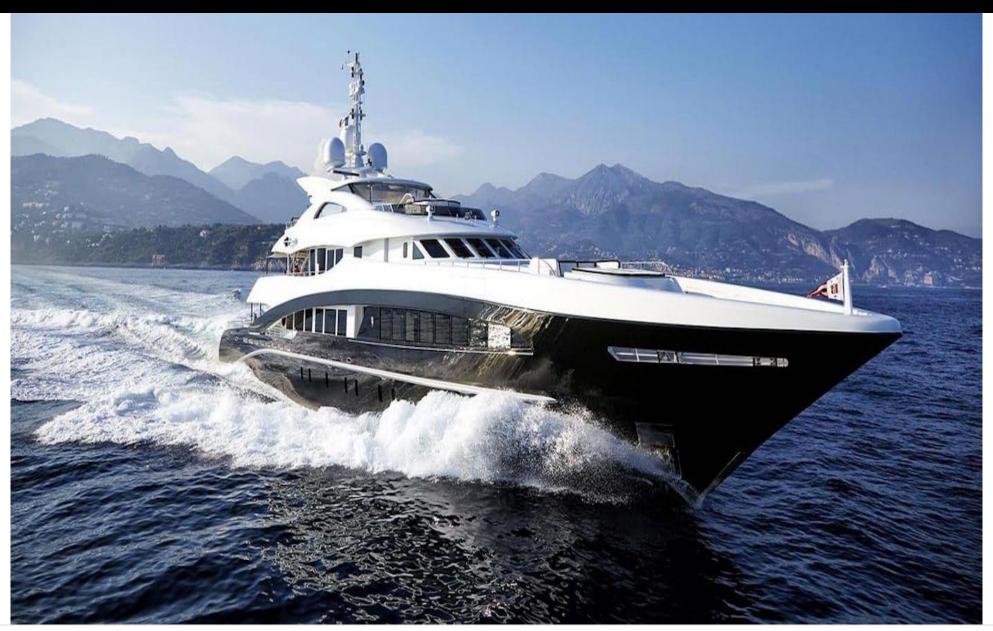

Guests 12



Cabins



Crew **10** 



#### M/Y ROCKET













8m+ tender boat Air Conditioning / day boat

Electric bicycle





























Waterskis

Wakeboard









### **EXTERIOR DESIGN**





















# INTERIOR DESIGN







































# GALLERY LIFESTYLE











#### Specifications



Summer low rate per week 230 000 €



Summer high rate per week





Winter low rate per week 230 000 €



Winter high rate per week





Builder Heesen



Year built 2011



Year refit

2021



Length 49.80 m



Guests Cruising



Cabins

6

Winter Cruising Area(s)

Crew 10 Max speed 23 knots Summer Cruising Area(s)

12

Corsica - Sardinia, French Riviera, Italy & Sicily, West Mediterranean

Cruising speed 12.5 knots

Fuel consumption 250 L/HR

Type of cabins 6 (4 x Double, 2 x Twin)