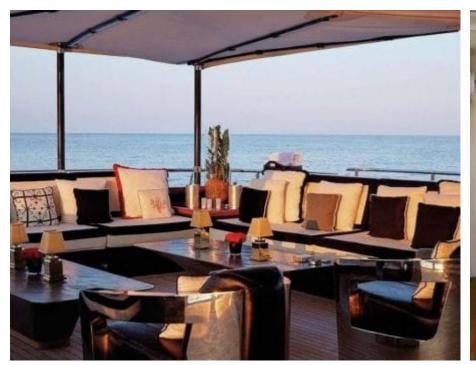

Guests 12



Cabins



Crew **10** 



#### M/Y ROCKET













8m+ tender boat Air Conditioning / day boat

Electric bicycle





























Waterskis

Wakeboard









### **EXTERIOR DESIGN**





















# INTERIOR DESIGN







































# GALLERY LIFESTYLE











#### Specifications



Summer low rate per week 230 000 €



Summer high rate per week





Winter low rate per week 230 000 €



Winter high rate per week





Builder Heesen



Year built 2011



Year refit

2021



Length 49.80 m



Guests Cruising



Cabins

6

Winter Cruising Area(s)

Crew 10 Max speed 23 knots Summer Cruising Area(s)

12

Corsica - Sardinia, French Riviera, Italy & Sicily, West Mediterranean

Cruising speed 12.5 knots

Fuel consumption 250 L/HR

Type of cabins 6 (4 x Double, 2 x Twin)