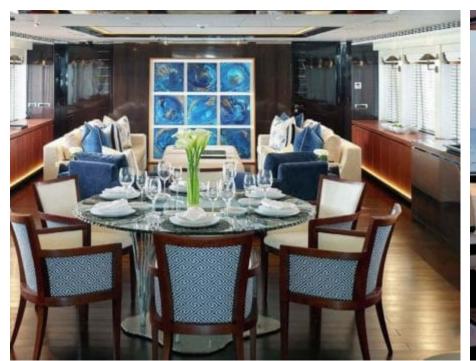

Guests 12



Cabins



Crew **10** 



#### M/Y ROCKET













8m+ tender boat Air Conditioning / day boat

Electric bicycle





























Waterskis

Wakeboard









### **EXTERIOR DESIGN**





















# INTERIOR DESIGN







































# GALLERY LIFESTYLE











#### Specifications



Summer low rate per week 230 000 €



Summer high rate per week





Winter low rate per week 230 000 €



Winter high rate per week





Builder Heesen



Year built 2011



Year refit

2021



Length 49.80 m



Guests Cruising



Cabins

6

Winter Cruising Area(s)

Crew 10 Max speed 23 knots Summer Cruising Area(s)

12

Corsica - Sardinia, French Riviera, Italy & Sicily, West Mediterranean

Cruising speed 12.5 knots

Fuel consumption 250 L/HR

Type of cabins 6 (4 x Double, 2 x Twin)