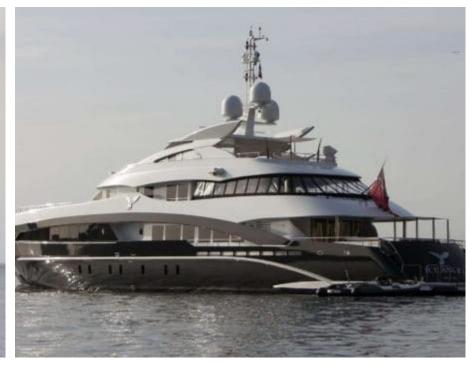

#### M/Y ROCKET

8m+ tender boat Air Conditioning / day boat

Electric bicycle

Waterskis

Wakeboard

#### Specifications

Summer low rate per week 230 000 €

Summer high rate per week

Winter low rate per week 230 000 €

Winter high rate per week

Builder Heesen

Year built 2011

Year refit

2021

Length 49.80 m

Guests Cruising

Cabins

6

Winter Cruising Area(s)

Crew 10 Max speed 23 knots Summer Cruising Area(s)

12

Corsica - Sardinia, French Riviera, Italy & Sicily, West Mediterranean

Cruising speed 12.5 knots

Fuel consumption 250 L/HR

Type of cabins 6 (4 x Double, 2 x Twin)