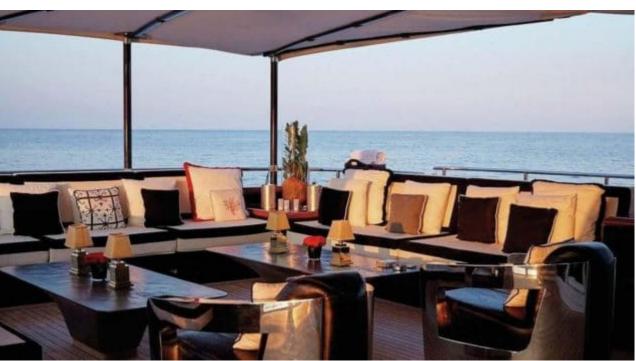

Guests 12



Cabins



Crew **10** 



#### M/Y ROCKET













8m+ tender boat Air Conditioning / day boat

Electric bicycle





























Waterskis

Wakeboard









### **EXTERIOR DESIGN**





















# INTERIOR DESIGN







































# GALLERY LIFESTYLE











#### Specifications



Summer low rate per week 230 000 €



Summer high rate per week





Winter low rate per week 230 000 €



Winter high rate per week





Builder Heesen



Year built 2011



Year refit

2021



Length 49.80 m



Guests Cruising



Cabins

6

Winter Cruising Area(s)

Crew 10 Max speed 23 knots Summer Cruising Area(s)

12

Corsica - Sardinia, French Riviera, Italy & Sicily, West Mediterranean

Cruising speed 12.5 knots

Fuel consumption 250 L/HR

Type of cabins 6 (4 x Double, 2 x Twin)