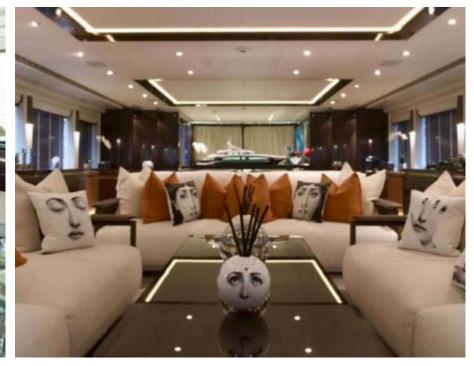

Guests 12



Cabins



Crew **10** 



#### M/Y ROCKET













8m+ tender boat Air Conditioning / day boat

Electric bicycle





























Waterskis

Wakeboard









### **EXTERIOR DESIGN**





















# INTERIOR DESIGN







































# GALLERY LIFESTYLE











#### Specifications



Summer low rate per week 230 000 €



Summer high rate per week





Winter low rate per week 230 000 €



Winter high rate per week





Builder Heesen



Year built 2011



Year refit

2021



Length 49.80 m



Guests Cruising



Cabins

6

Winter Cruising Area(s)

Crew 10 Max speed 23 knots Summer Cruising Area(s)

12

Corsica - Sardinia, French Riviera, Italy & Sicily, West Mediterranean

Cruising speed 12.5 knots

Fuel consumption 250 L/HR

Type of cabins 6 (4 x Double, 2 x Twin)