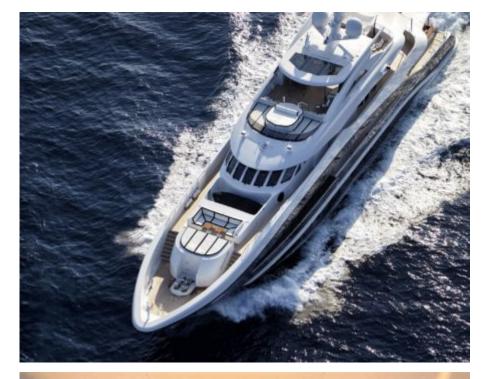

#### Specifications

Summer low rate per week 230 000 €

Summer high rate per week

Winter low rate per week 230 000 €

Winter high rate per week

Builder Heesen

Year built 2011

Year refit

2021

Length 49.80 m

Guests Cruising

Cabins

6

Winter Cruising Area(s)

Crew 10 Max speed 23 knots Summer Cruising Area(s)

12

Corsica - Sardinia, French Riviera, Italy & Sicily, West Mediterranean

Cruising speed 12.5 knots

Fuel consumption 250 L/HR

Type of cabins 6 (4 x Double, 2 x Twin)