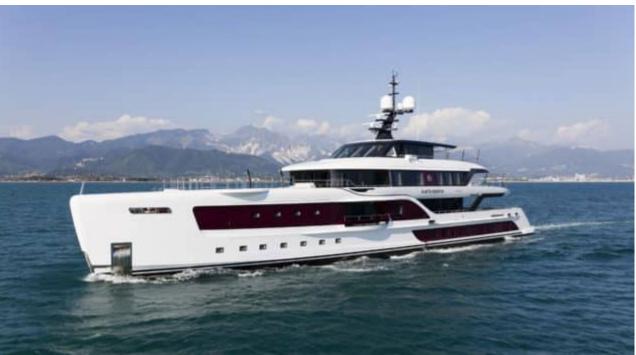

# EXTERIOR DESIGN

**Features** 

Length 55.00 m

Guests Cruising

Cabins

Winter Cruising Area(s)
East Mediterranean, Turkey

Summer Cruising Area(s)
French Riviera, Turkey, West Mediterranean

Crew 13 Max speed 16.5 knots

Cruising speed 12 knots