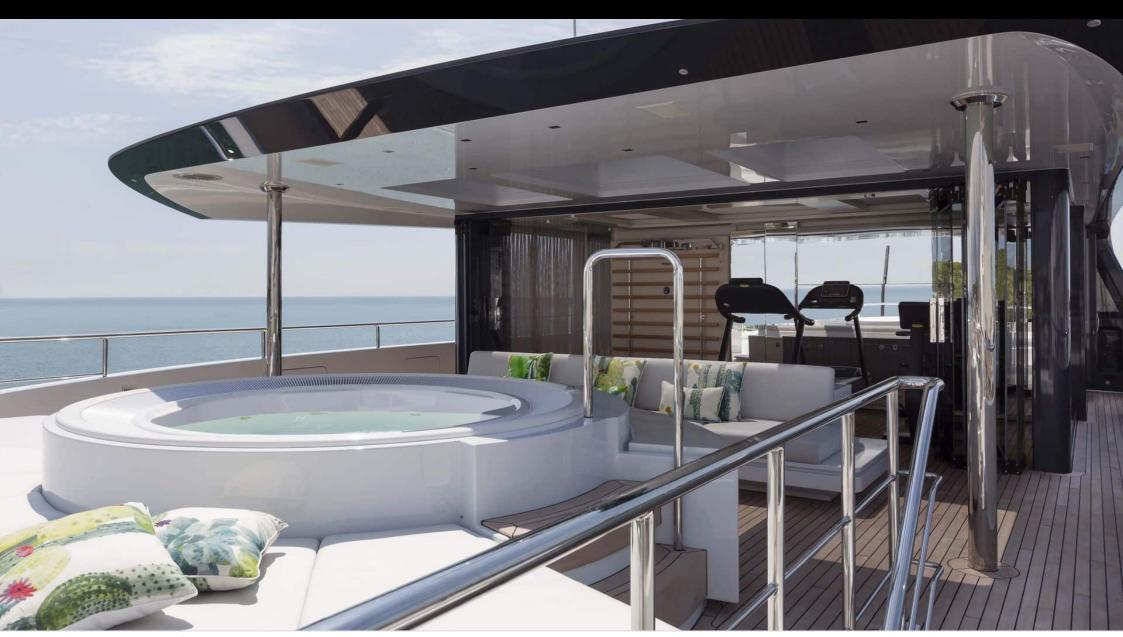

Crew **13** 



## M/Y QUINTA **ESSENTIA**



















Gym Equipment







Jetski x 2





Snorkeling Gear Sound System









Television

















# EXTERIOR DESIGN





**Features** 















## INTERIOR DESIGN



































## GALLERY LIFESTYLE











### Specifications



Summer low rate per week 320 000 €



Summer high rate per week 360 000 €



Winter low rate per week 360 000 €



Winter high rate per week 360 000 €



Builder Admiral



Year built 2016



Year refit 2023



Length 55.00 m



Guests Cruising



Cabins

Winter Cruising Area(s)
East Mediterranean, Turkey

Summer Cruising Area(s)
French Riviera, Turkey, West Mediterranean

Crew 13 Max speed 16.5 knots

Cruising speed 12 knots

Fuel consumption 250 L/HR

Type of cabins 6 (6 x Double)