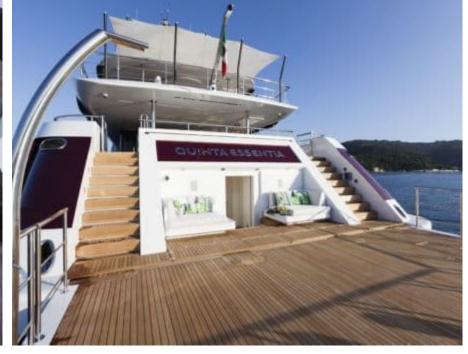

Crew **13** 



## M/Y QUINTA **ESSENTIA**



















Gym Equipment







Jetski x 2





Snorkeling Gear Sound System









Television

















# EXTERIOR DESIGN





**Features** 















## INTERIOR DESIGN



































## GALLERY LIFESTYLE











### Specifications



Summer low rate per week 320 000 €



Summer high rate per week 360 000 €



Winter low rate per week 360 000 €



Winter high rate per week 360 000 €



Builder Admiral



Year built 2016



Year refit 2023



Length 55.00 m



Guests Cruising



Cabins

Winter Cruising Area(s)
East Mediterranean, Turkey

Summer Cruising Area(s)
French Riviera, Turkey, West Mediterranean

Crew 13 Max speed 16.5 knots

Cruising speed 12 knots

Fuel consumption 250 L/HR

Type of cabins 6 (6 x Double)