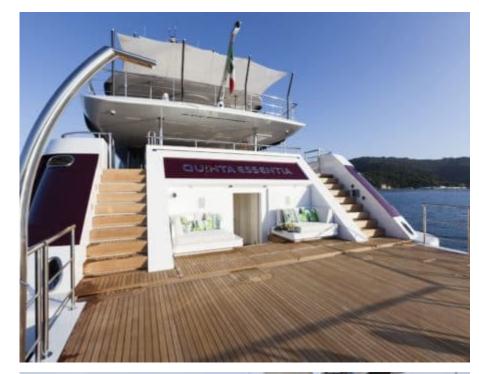

Crew **13** 



## M/Y QUINTA **ESSENTIA**



















Gym Equipment







Jetski x 2





Snorkeling Gear Sound System









Television

















# EXTERIOR DESIGN





**Features** 















## INTERIOR DESIGN



































## GALLERY LIFESTYLE











### Specifications



Summer low rate per week 320 000 €



Summer high rate per week 360 000 €



Winter low rate per week 360 000 €



Winter high rate per week 360 000 €



Builder Admiral



Year built 2016



Year refit 2023



Length 55.00 m



Guests Cruising



Cabins

Winter Cruising Area(s)
East Mediterranean, Turkey

Summer Cruising Area(s)
French Riviera, Turkey, West Mediterranean

Crew 13 Max speed 16.5 knots

Cruising speed 12 knots

Fuel consumption 250 L/HR

Type of cabins 6 (6 x Double)