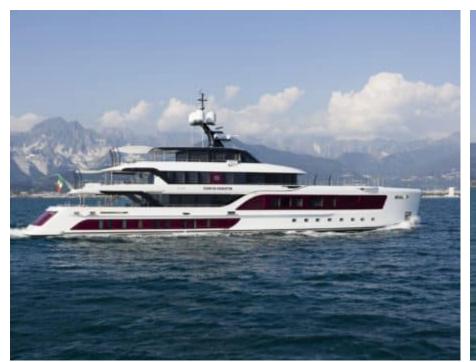

# EXTERIOR DESIGN

**Features** 

Length 55.00 m

Guests Cruising

Cabins

Winter Cruising Area(s)
East Mediterranean, Turkey

Summer Cruising Area(s)
French Riviera, Turkey, West Mediterranean

Crew 13 Max speed 16.5 knots

Cruising speed 12 knots