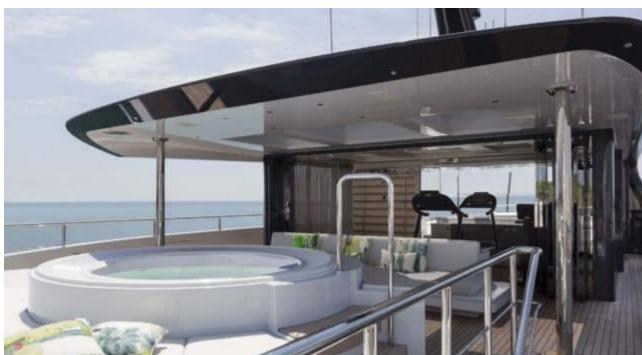

Crew **13** 



## M/Y QUINTA **ESSENTIA**



















Gym Equipment







Jetski x 2





Snorkeling Gear Sound System









Television

















# EXTERIOR DESIGN





**Features** 















## INTERIOR DESIGN



































## GALLERY LIFESTYLE











### Specifications



Summer low rate per week 320 000 €



Summer high rate per week 360 000 €



Winter low rate per week 360 000 €



Winter high rate per week 360 000 €



Builder Admiral



Year built 2016



Year refit 2023



Length 55.00 m



Guests Cruising



Cabins

Winter Cruising Area(s)
East Mediterranean, Turkey

Summer Cruising Area(s)
French Riviera, Turkey, West Mediterranean

Crew 13 Max speed 16.5 knots

Cruising speed 12 knots

Fuel consumption 250 L/HR

Type of cabins 6 (6 x Double)