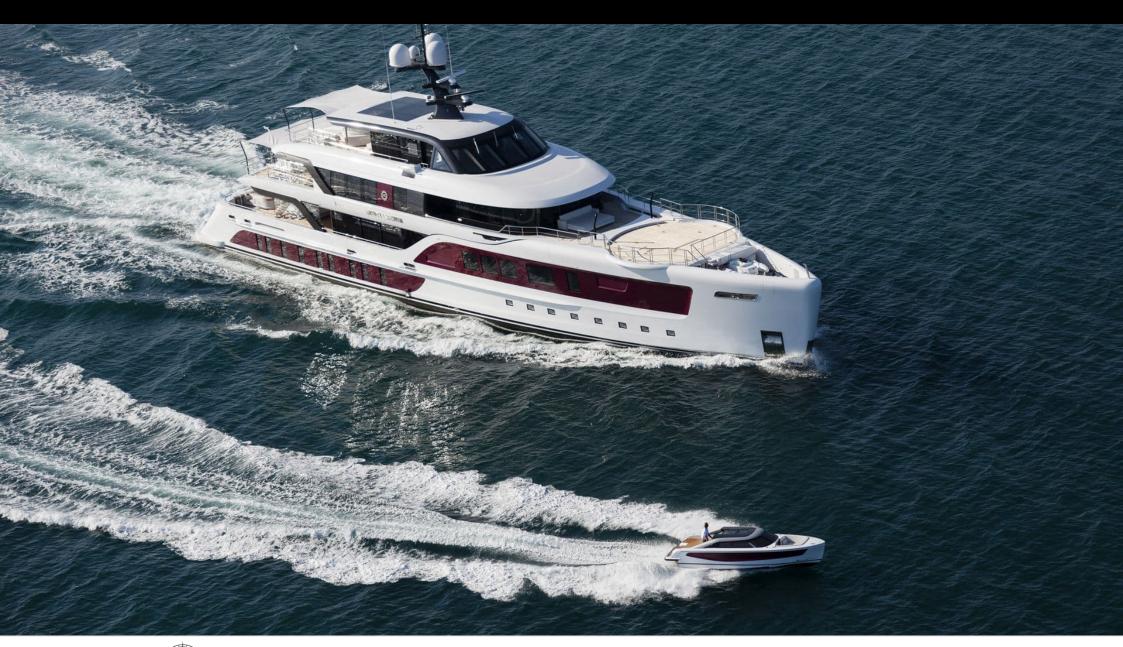

## M/Y QUINTA **ESSENTIA**

Gym Equipment

Jetski x 2

Snorkeling Gear Sound System

Television

# EXTERIOR DESIGN

**Features** 

Length 55.00 m

Guests Cruising

Cabins

Winter Cruising Area(s)
East Mediterranean, Turkey

Summer Cruising Area(s)
French Riviera, Turkey, West Mediterranean

Crew 13 Max speed 16.5 knots

Cruising speed 12 knots