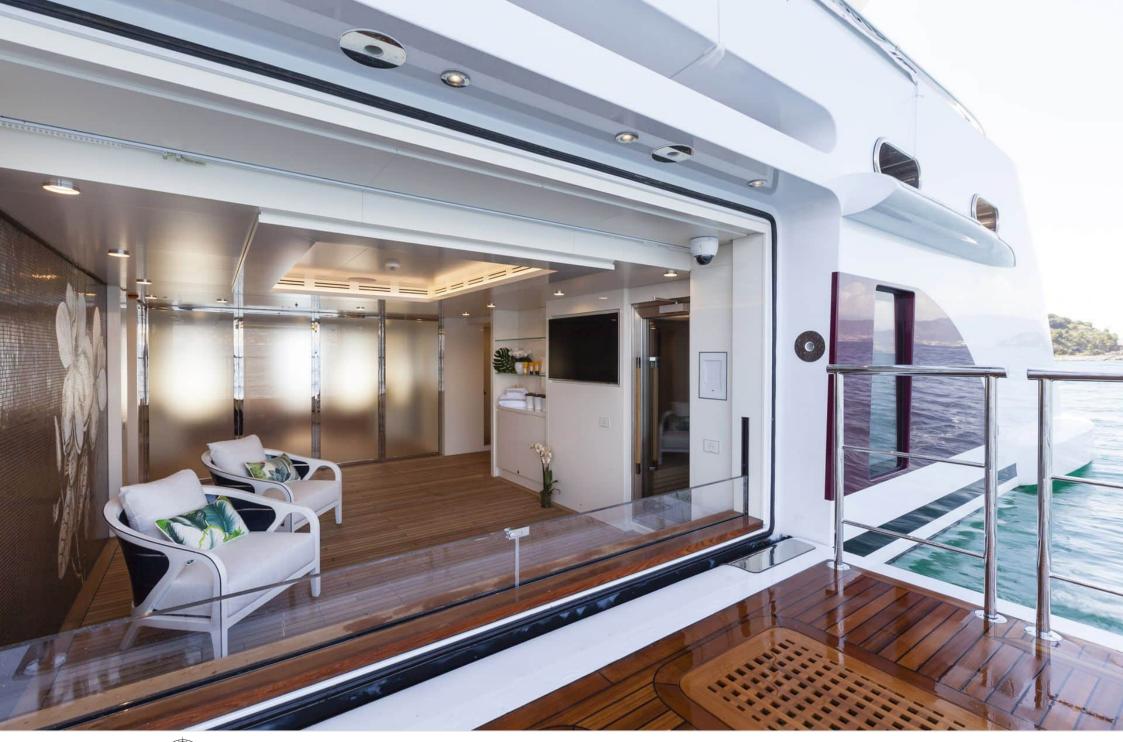

Crew **13** 



## M/Y QUINTA **ESSENTIA**



















Gym Equipment







Jetski x 2





Snorkeling Gear Sound System









Television

















# EXTERIOR DESIGN





**Features** 















## INTERIOR DESIGN



































## GALLERY LIFESTYLE











### Specifications



Summer low rate per week 320 000 €



Summer high rate per week 360 000 €



Winter low rate per week 360 000 €



Winter high rate per week 360 000 €



Builder Admiral



Year built 2016



Year refit 2023



Length 55.00 m



Guests Cruising



Cabins

Winter Cruising Area(s)
East Mediterranean, Turkey

Summer Cruising Area(s)
French Riviera, Turkey, West Mediterranean

Crew 13 Max speed 16.5 knots

Cruising speed 12 knots

Fuel consumption 250 L/HR

Type of cabins 6 (6 x Double)