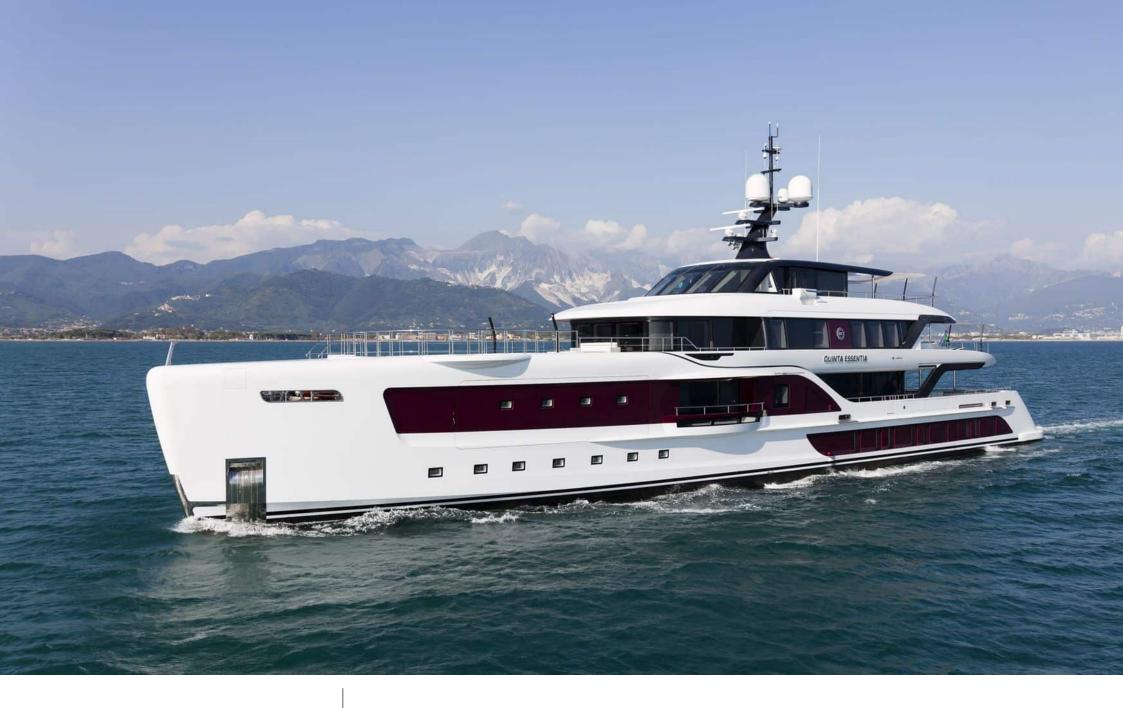

## M/Y QUINTA **ESSENTIA**

Gym Equipment

Jetski x 2

Snorkeling Gear Sound System

Television

# EXTERIOR DESIGN

**Features** 

### Specifications

Summer low rate per week 320 000 €

Summer high rate per week 360 000 €

Winter low rate per week 360 000 €

Winter high rate per week 360 000 €

Builder Admiral

Year built 2016

Year refit 2023

Length 55.00 m

Guests Cruising

Cabins

Winter Cruising Area(s)
East Mediterranean, Turkey

Summer Cruising Area(s)
French Riviera, Turkey, West Mediterranean

Crew 13 Max speed 16.5 knots

Cruising speed 12 knots