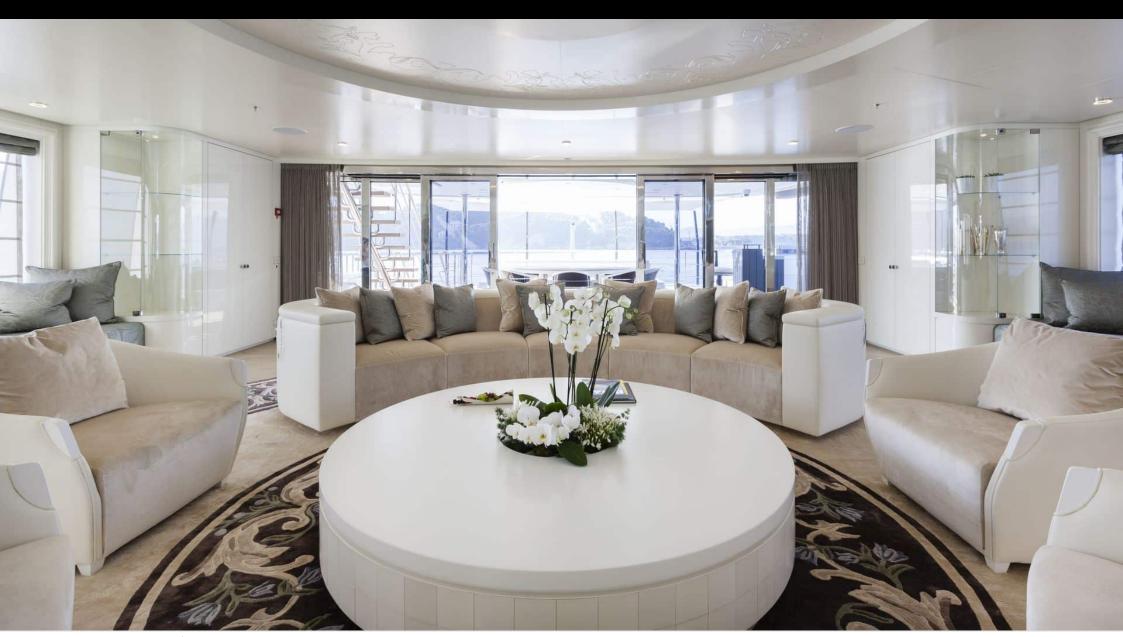

Crew **13** 



## M/Y QUINTA **ESSENTIA**



















Gym Equipment







Jetski x 2





Snorkeling Gear Sound System









Television

















# EXTERIOR DESIGN





**Features** 















## INTERIOR DESIGN



































## GALLERY LIFESTYLE











### Specifications



Summer low rate per week 320 000 €



Summer high rate per week 360 000 €



Winter low rate per week 360 000 €



Winter high rate per week 360 000 €



Builder Admiral



Year built 2016



Year refit 2023



Length 55.00 m



Guests Cruising



Cabins

Winter Cruising Area(s)
East Mediterranean, Turkey

Summer Cruising Area(s)
French Riviera, Turkey, West Mediterranean

Crew 13 Max speed 16.5 knots

Cruising speed 12 knots

Fuel consumption 250 L/HR

Type of cabins 6 (6 x Double)