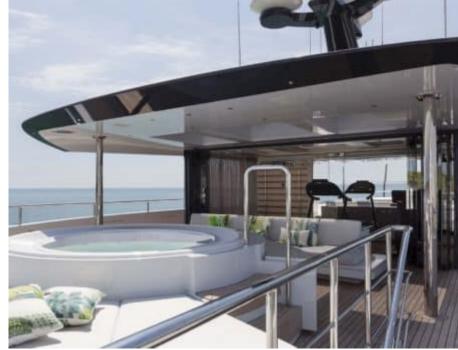

Crew **13** 



## M/Y QUINTA **ESSENTIA**



















Gym Equipment







Jetski x 2





Snorkeling Gear Sound System









Television

















# EXTERIOR DESIGN





**Features** 















## INTERIOR DESIGN



































## GALLERY LIFESTYLE











### Specifications



Summer low rate per week 320 000 €



Summer high rate per week 360 000 €



Winter low rate per week 360 000 €



Winter high rate per week 360 000 €



Builder Admiral



Year built 2016



Year refit 2023



Length 55.00 m



Guests Cruising



Cabins

Winter Cruising Area(s)
East Mediterranean, Turkey

Summer Cruising Area(s)
French Riviera, Turkey, West Mediterranean

Crew 13 Max speed 16.5 knots

Cruising speed 12 knots

Fuel consumption 250 L/HR

Type of cabins 6 (6 x Double)