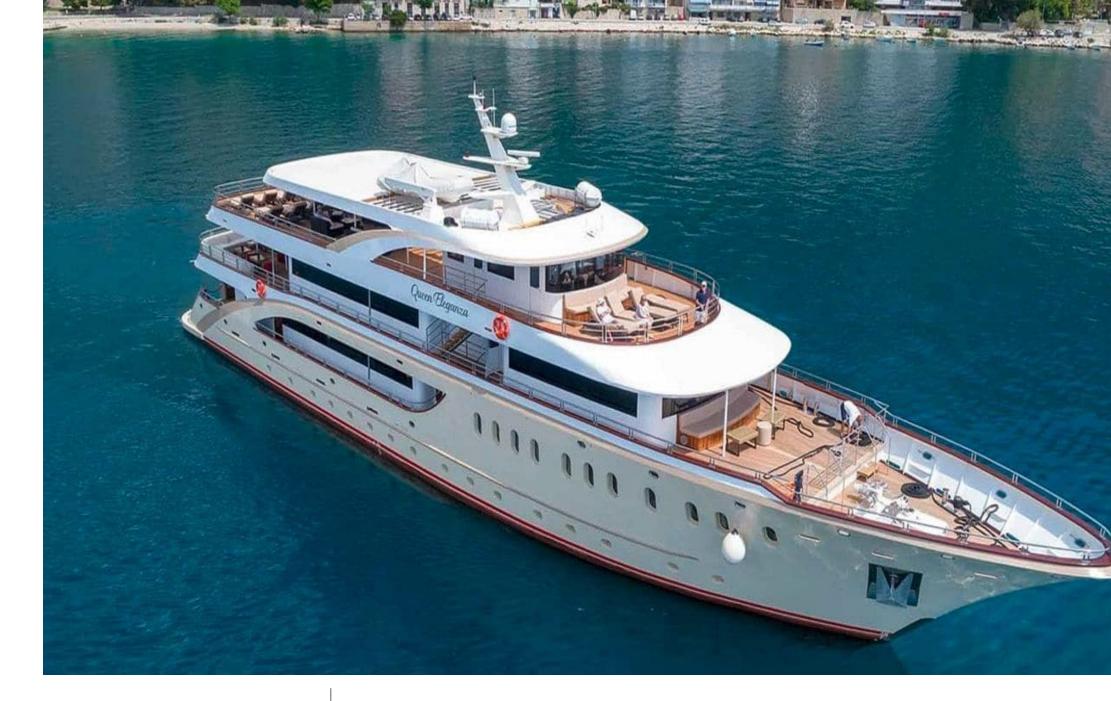

# *M/Y QUEEN ELEGANZA*









#### EXTERIOR DESIGN

















### **INTERIOR DESIGN**

























# GALLERY LIFESTYLE









## Specifications

| €                                  | Summer low rate per week<br>84 000 € |                       |                                                   |                      | €                                  | Summer high rate per week<br>90 000 € |        |
|------------------------------------|--------------------------------------|-----------------------|---------------------------------------------------|----------------------|------------------------------------|---------------------------------------|--------|
| €                                  | Winter low rate per week<br>84 000 € |