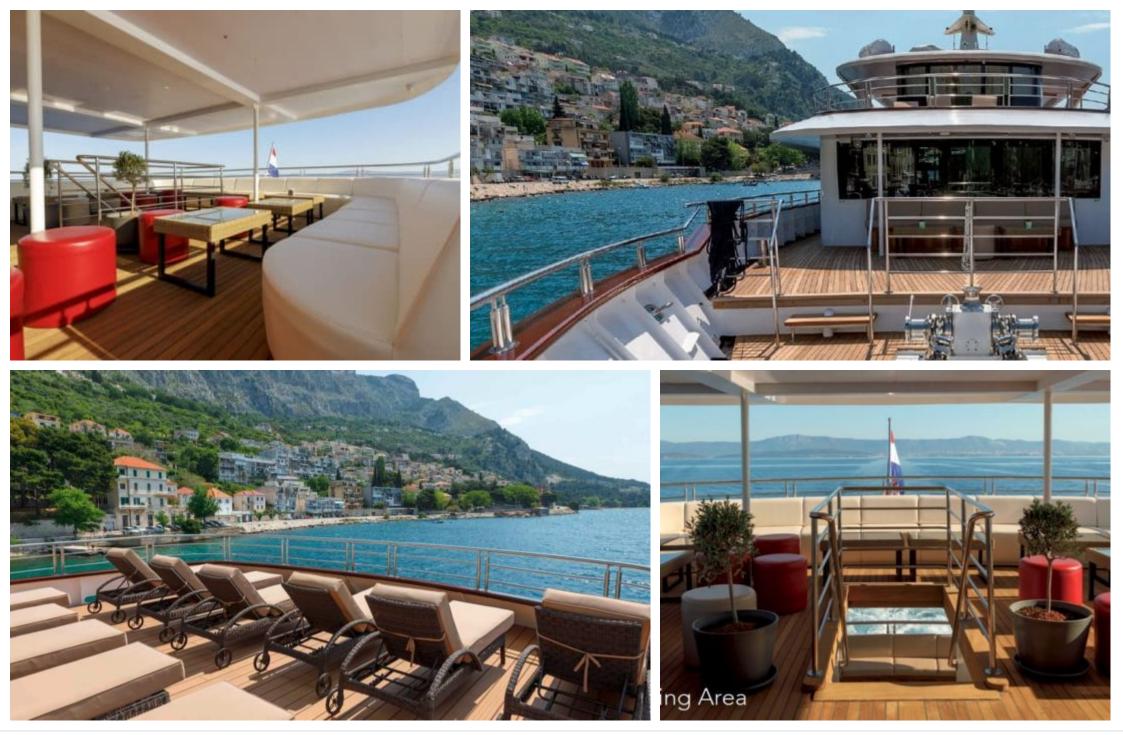

# *M/Y QUEEN ELEGANZA*









#### EXTERIOR DESIGN

















### **INTERIOR DESIGN**

























# GALLERY LIFESTYLE









## Specifications

| €                                  | Summer low rate per week<br>84 000 € |                       |                                                   |                      | €                                  | Summer high rate per week<br>90 000 € |        |
|------------------------------------|--------------------------------------|-----------------------|---------------------------------------------------|----------------------|------------------------------------|---------------------------------------|--------|
| €                                  | Winter low rate per week<br>84 000 € |                       |                                                   |                      | €                                  | Winter high rate per week<br>90 000 €