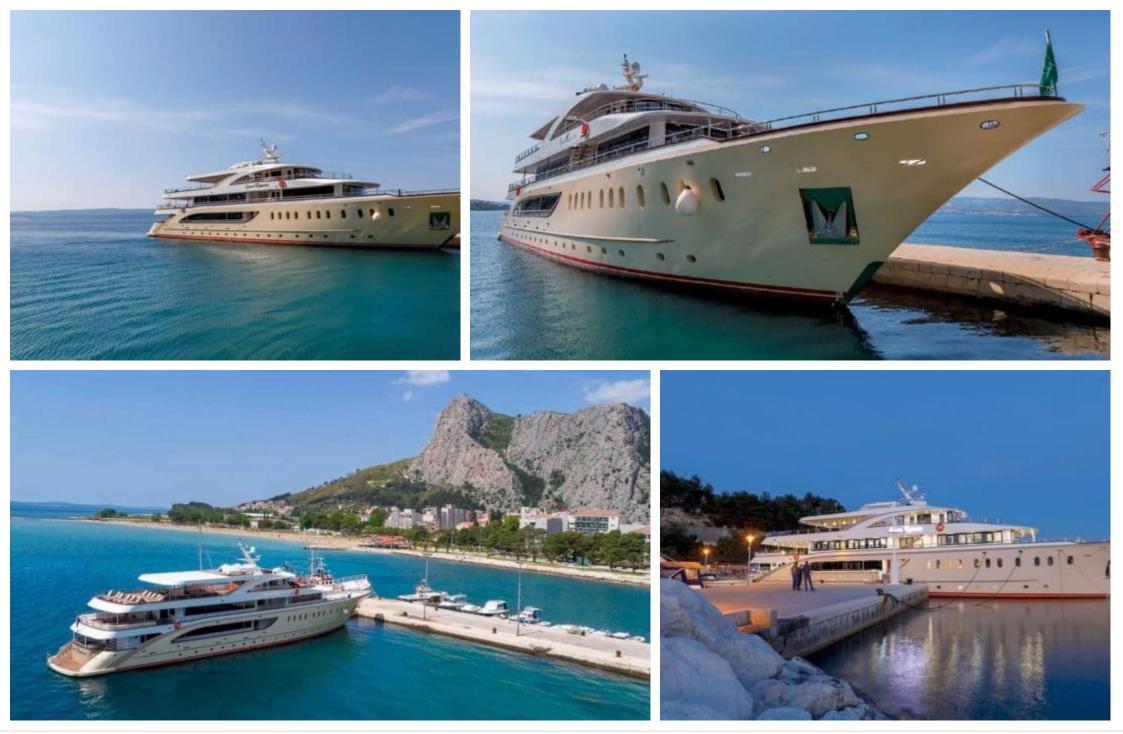

# *M/Y QUEEN ELEGANZA*









#### EXTERIOR DESIGN

















### **INTERIOR DESIGN**

























# GALLERY LIFESTYLE









## Specifications

| €                                  | Summer low rate per week<br>84 000 € |                       |                                                   |                      | €                                  | Summer high rate per week<br>90 000 € |        |
|------------------------------------|--------------------------------------|-----------------------|---------------------------------------------------|----------------------|------------------------------------|---------------------------------------|--------|
| €                                  | Winter low rate per week<br>84 000 € |                       |                                                   |