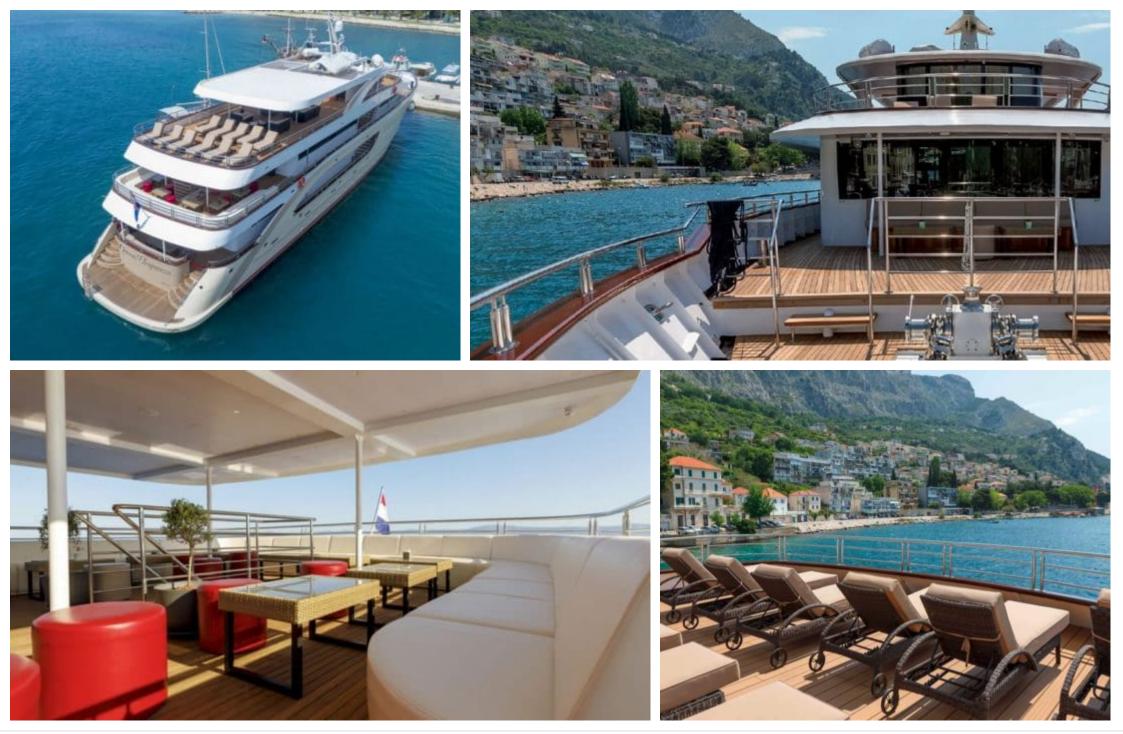

# *M/Y QUEEN ELEGANZA*









#### EXTERIOR DESIGN

















### **INTERIOR DESIGN**

























# GALLERY LIFESTYLE









## Specifications

| €                                  | Summer low rate per week<br>84 000 € |                       |                                                   |                      | €                                  | Summer high rate per week<br>90 000 € |        |
|------------------------------------|--------------------------------------|-----------------------|---------------------------------------------------|----------------------|------------------------------------|---------------------------------------|--------|
| €                                  | Winter low rate per week<br>84 000 € |                       |                                                   |