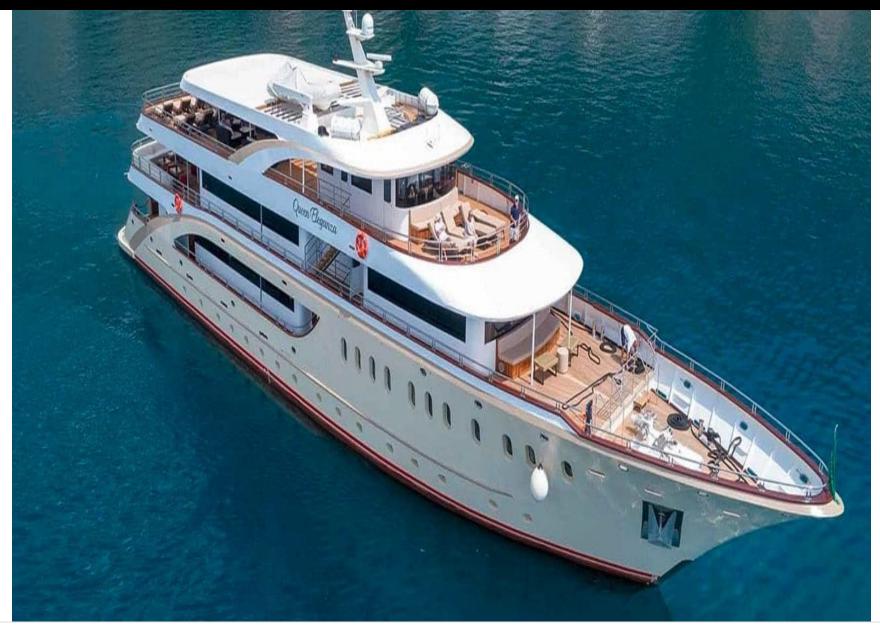

# *M/Y QUEEN ELEGANZA*









#### EXTERIOR DESIGN

















### **INTERIOR DESIGN**

























# GALLERY LIFESTYLE









## Specifications

| €                                  | Summer low rate per week<br>84 000 € |                       |                                                   |                      | €                                  | Summer high rate per week<br>90 000 € |        |
|------------------------------------|--------------------------------------|-----------------------|---------------------------------------------------|----------------------|------------------------------------|---------------------------------------|--------|
| €                                  | Winter low rate per week<br>84 000 € |                       |                                                   |