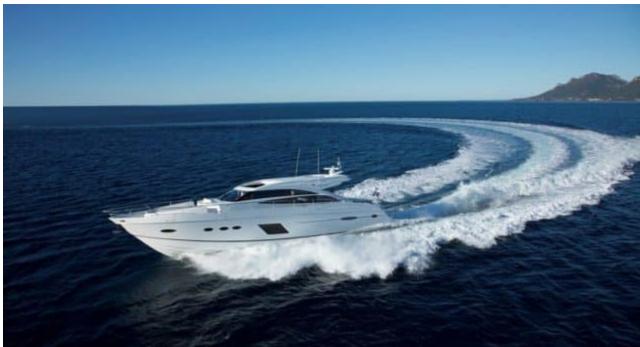

## M/Y PRINCESS V72



















#### EXTERIOR DESIGN













































## INTERIOR DESIGN























# GALLERY LIFESTYLE









#### **Specifications**



Low rate per day

7 100 €



High rate per day

7 100 €



Summer low rate per week

42 600 €



Summer high rate per week

42 600 €



Winter low rate per week

42 600 €



Winter high rate per week

42 600 €



Builder

Princess yachts



Year built

2012



Year refit

2023



Length

22.26 m



**Guests Cruising** 

10



Cabins

3

Winter Cruising Area(s)

French Riviera, West Mediterranean

Summer Cruising Area(s)
French Riviera, West Mediterranean

Crew

Max speed 37 knots

Cruising speed 26 knots

Fuel consumption 420 L/Hr

Type of cabins

3 (2 x Double, 1 x Twin)