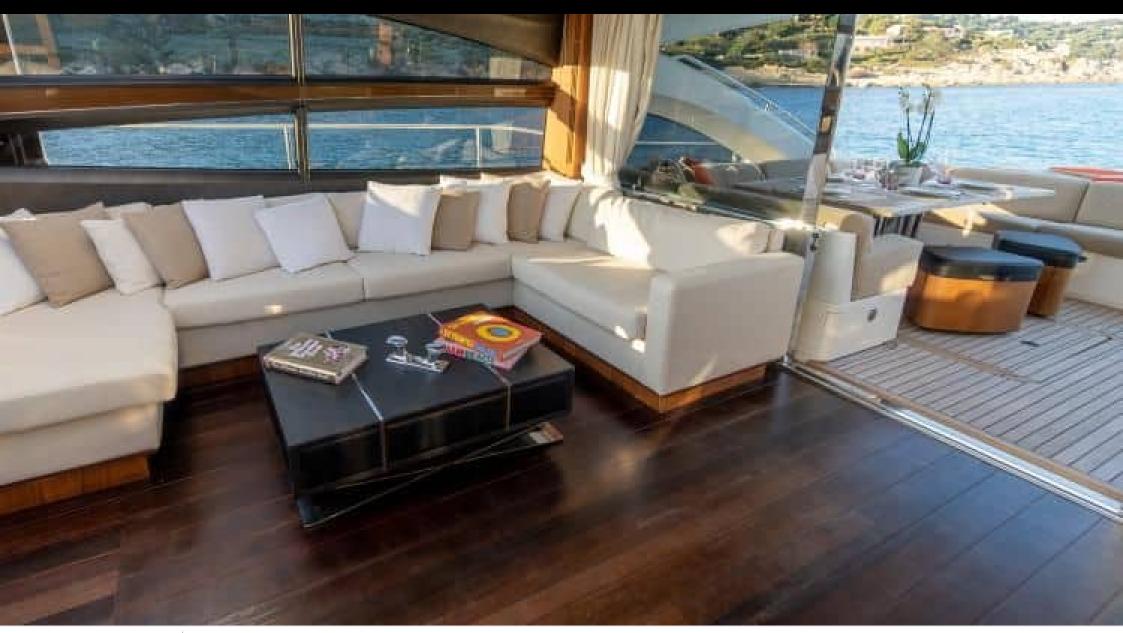

## M/Y PRINCESS V72



















#### EXTERIOR DESIGN













































## INTERIOR DESIGN























# GALLERY LIFESTYLE









#### **Specifications**



Low rate per day

7 100 €



High rate per day

7 100 €



Summer low rate per week

42 600 €



Summer high rate per week

42 600 €



Winter low rate per week

42 600 €



Winter high rate per week

42 600 €



Builder

Princess yachts



Year built

2012



Year refit

2023



Length

22.26 m



**Guests Cruising** 

10



Cabins

3

Winter Cruising Area(s)

French Riviera, West Mediterranean

Summer Cruising Area(s)
French Riviera, West Mediterranean

Crew

Max speed 37 knots

Cruising speed 26 knots

Fuel consumption 420 L/Hr

Type of cabins

3 (2 x Double, 1 x Twin)