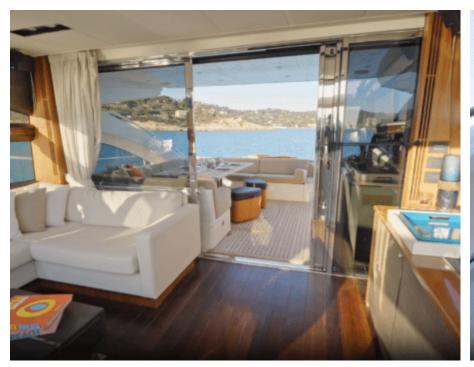

## M/Y PRINCESS V72



















#### EXTERIOR DESIGN













































## INTERIOR DESIGN























# GALLERY LIFESTYLE









#### **Specifications**



Low rate per day

7 100 €



High rate per day

7 100 €



Summer low rate per week

42 600 €



Summer high rate per week

42 600 €



Winter low rate per week

42 600 €



Winter high rate per week

42 600 €



Builder

Princess yachts



Year built

2012



Year refit

2023



Length

22.26 m



**Guests Cruising** 

10



Cabins

3

Winter Cruising Area(s)

French Riviera, West Mediterranean

Summer Cruising Area(s)
French Riviera, West Mediterranean

Crew

Max speed 37 knots

Cruising speed 26 knots

Fuel consumption 420 L/Hr

Type of cabins

3 (2 x Double, 1 x Twin)