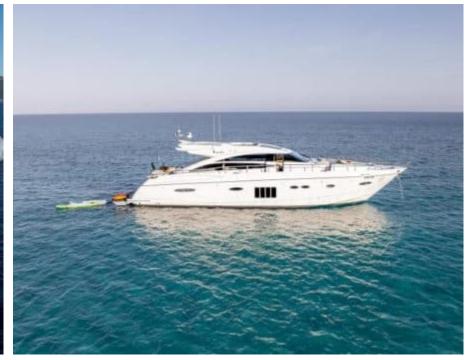

## M/Y PRINCESS V72



















#### EXTERIOR DESIGN













































## INTERIOR DESIGN























# GALLERY LIFESTYLE









#### **Specifications**



Low rate per day

7 100 €



High rate per day

7 100 €



Summer low rate per week

42 600 €



Summer high rate per week

42 600 €



Winter low rate per week

42 600 €



Winter high rate per week

42 600 €



Builder

Princess yachts



Year built

2012



Year refit

2023



Length

22.26 m



**Guests Cruising** 

10



Cabins

3

Winter Cruising Area(s)

French Riviera, West Mediterranean

Summer Cruising Area(s)
French Riviera, West Mediterranean

Crew

Max speed 37 knots

Cruising speed 26 knots

Fuel consumption 420 L/Hr

Type of cabins

3 (2 x Double, 1 x Twin)