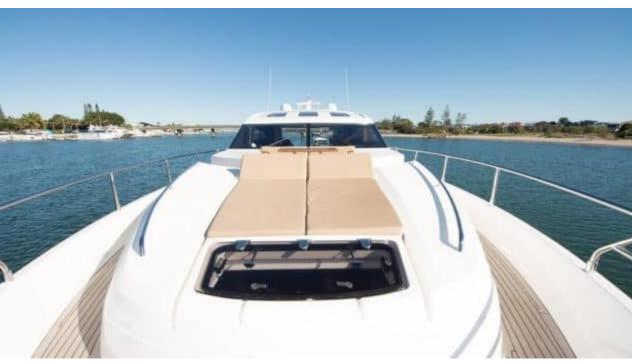

## M/Y PRINCESS V72



















#### EXTERIOR DESIGN













































## INTERIOR DESIGN























# GALLERY LIFESTYLE









#### **Specifications**



Low rate per day

7 100 €



High rate per day

7 100 €



Summer low rate per week

42 600 €



Summer high rate per week

42 600 €



Winter low rate per week

42 600 €



Winter high rate per week

42 600 €



Builder

Princess yachts



Year built

2012



Year refit

2023



Length

22.26 m



**Guests Cruising** 

10



Cabins

3

Winter Cruising Area(s)

French Riviera, West Mediterranean

Summer Cruising Area(s)
French Riviera, West Mediterranean

Crew

Max speed 37 knots

Cruising speed 26 knots

Fuel consumption 420 L/Hr

Type of cabins

3 (2 x Double, 1 x Twin)