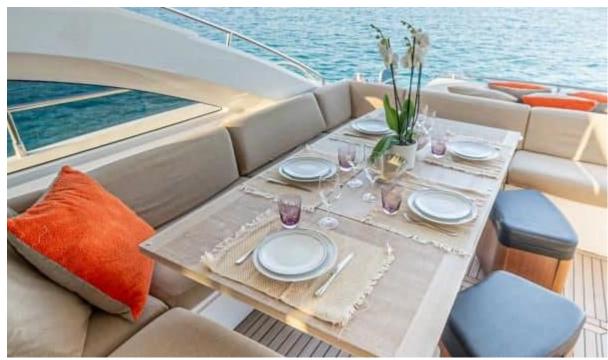

## M/Y PRINCESS V72



















#### EXTERIOR DESIGN













































## INTERIOR DESIGN























# GALLERY LIFESTYLE









#### **Specifications**



Low rate per day

7 100 €



High rate per day

7 100 €



Summer low rate per week

42 600 €



Summer high rate per week

42 600 €



Winter low rate per week

42 600 €



Winter high rate per week

42 600 €



Builder

Princess yachts



Year built

2012



Year refit

2023



Length

22.26 m



**Guests Cruising** 

10



Cabins

3

Winter Cruising Area(s)

French Riviera, West Mediterranean

Summer Cruising Area(s)
French Riviera, West Mediterranean

Crew

Max speed 37 knots

Cruising speed 26 knots

Fuel consumption 420 L/Hr

Type of cabins

3 (2 x Double, 1 x Twin)