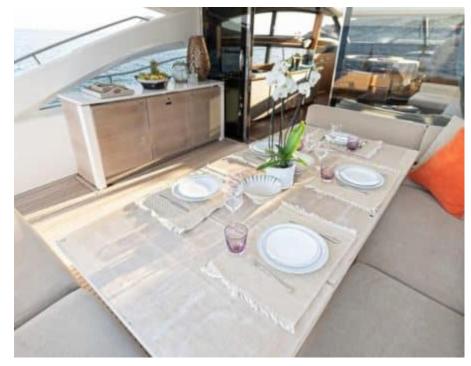

## M/Y PRINCESS V72



















#### EXTERIOR DESIGN













































## INTERIOR DESIGN























# GALLERY LIFESTYLE









#### **Specifications**



Low rate per day

7 100 €



High rate per day

7 100 €



Summer low rate per week

42 600 €



Summer high rate per week

42 600 €



Winter low rate per week

42 600 €



Winter high rate per week

42 600 €



Builder

Princess yachts



Year built

2012



Year refit

2023



Length

22.26 m



**Guests Cruising** 

10



Cabins

3

Winter Cruising Area(s)

French Riviera, West Mediterranean

Summer Cruising Area(s)
French Riviera, West Mediterranean

Crew

Max speed 37 knots

Cruising speed 26 knots

Fuel consumption 420 L/Hr

Type of cabins

3 (2 x Double, 1 x Twin)