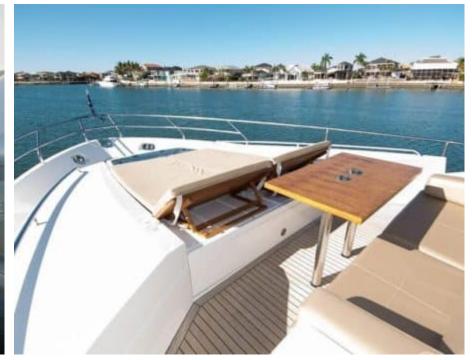

## M/Y PRINCESS V72



















#### EXTERIOR DESIGN













































## INTERIOR DESIGN























# GALLERY LIFESTYLE









#### **Specifications**



Low rate per day

7 100 €



High rate per day

7 100 €



Summer low rate per week

42 600 €



Summer high rate per week

42 600 €



Winter low rate per week

42 600 €



Winter high rate per week

42 600 €



Builder

Princess yachts



Year built

2012



Year refit

2023



Length

22.26 m



**Guests Cruising** 

10



Cabins

3

Winter Cruising Area(s)

French Riviera, West Mediterranean

Summer Cruising Area(s)
French Riviera, West Mediterranean

Crew

Max speed 37 knots

Cruising speed 26 knots

Fuel consumption 420 L/Hr

Type of cabins

3 (2 x Double, 1 x Twin)