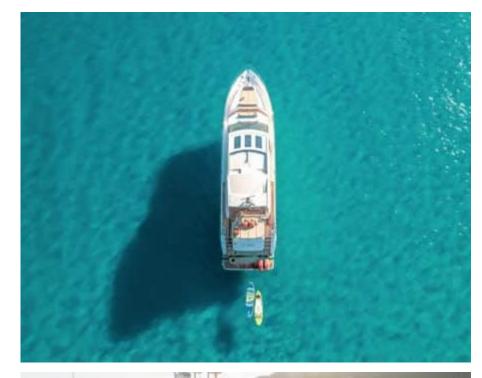

## M/Y PRINCESS V72



















#### EXTERIOR DESIGN













































## INTERIOR DESIGN























# GALLERY LIFESTYLE









#### **Specifications**



Low rate per day

7 100 €



High rate per day

7 100 €



Summer low rate per week

42 600 €



Summer high rate per week

42 600 €



Winter low rate per week

42 600 €



Winter high rate per week

42 600 €



Builder

Princess yachts



Year built

2012



Year refit

2023



Length

22.26 m



**Guests Cruising** 

10



Cabins

3

Winter Cruising Area(s)

French Riviera, West Mediterranean

Summer Cruising Area(s)
French Riviera, West Mediterranean

Crew

Max speed 37 knots

Cruising speed 26 knots

Fuel consumption 420 L/Hr

Type of cabins

3 (2 x Double, 1 x Twin)