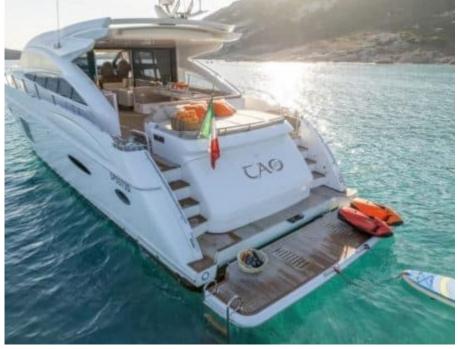

## M/Y PRINCESS V72



















#### EXTERIOR DESIGN













































## INTERIOR DESIGN























# GALLERY LIFESTYLE









#### **Specifications**



Low rate per day

7 100 €



High rate per day

7 100 €



Summer low rate per week

42 600 €



Summer high rate per week

42 600 €



Winter low rate per week

42 600 €



Winter high rate per week

42 600 €



Builder

Princess yachts



Year built

2012



Year refit

2023



Length

22.26 m



**Guests Cruising** 

10



Cabins

3

Winter Cruising Area(s)

French Riviera, West Mediterranean

Summer Cruising Area(s)
French Riviera, West Mediterranean

Crew

Max speed 37 knots

Cruising speed 26 knots

Fuel consumption 420 L/Hr

Type of cabins

3 (2 x Double, 1 x Twin)