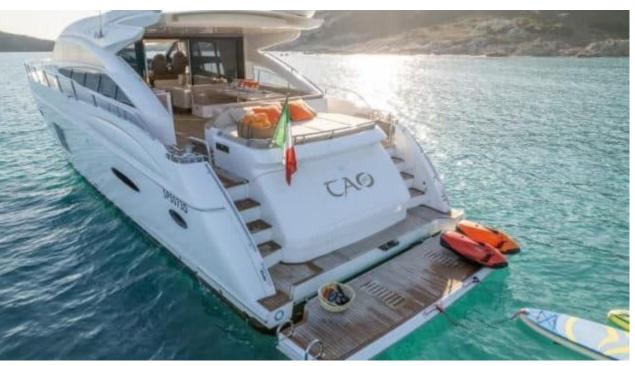

## M/Y PRINCESS V72



















#### EXTERIOR DESIGN













































## INTERIOR DESIGN























# GALLERY LIFESTYLE









#### **Specifications**



Low rate per day

7 100 €



High rate per day

7 100 €



Summer low rate per week

42 600 €



Summer high rate per week

42 600 €



Winter low rate per week

42 600 €



Winter high rate per week

42 600 €



Builder

Princess yachts



Year built

2012



Year refit

2023



Length

22.26 m



**Guests Cruising** 

10



Cabins

3

Winter Cruising Area(s)

French Riviera, West Mediterranean

Summer Cruising Area(s)
French Riviera, West Mediterranean

Crew

Max speed 37 knots

Cruising speed 26 knots

Fuel consumption 420 L/Hr

Type of cabins

3 (2 x Double, 1 x Twin)