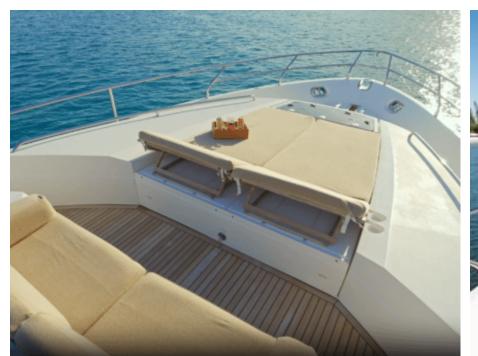

## M/Y PRINCESS V72



















#### EXTERIOR DESIGN













































## INTERIOR DESIGN























# GALLERY LIFESTYLE









#### **Specifications**



Low rate per day

7 100 €



High rate per day

7 100 €



Summer low rate per week

42 600 €



Summer high rate per week

42 600 €



Winter low rate per week

42 600 €



Winter high rate per week

42 600 €



Builder

Princess yachts



Year built

2012



Year refit

2023



Length

22.26 m



**Guests Cruising** 

10



Cabins

3

Winter Cruising Area(s)

French Riviera, West Mediterranean

Summer Cruising Area(s)
French Riviera, West Mediterranean

Crew

Max speed 37 knots

Cruising speed 26 knots

Fuel consumption 420 L/Hr

Type of cabins

3 (2 x Double, 1 x Twin)