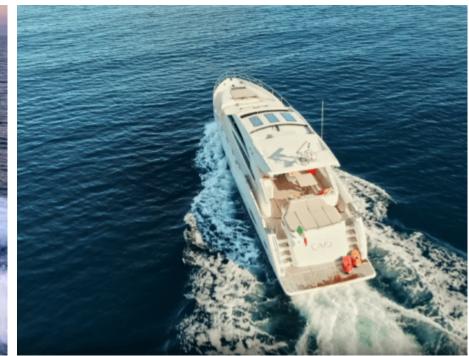

## M/Y PRINCESS V72



















#### EXTERIOR DESIGN













































## INTERIOR DESIGN























# GALLERY LIFESTYLE









#### **Specifications**



Low rate per day

7 100 €



High rate per day

7 100 €



Summer low rate per week

42 600 €



Summer high rate per week

42 600 €



Winter low rate per week

42 600 €



Winter high rate per week

42 600 €



Builder

Princess yachts



Year built

2012



Year refit

2023



Length

22.26 m



**Guests Cruising** 

10



Cabins

3

Winter Cruising Area(s)

French Riviera, West Mediterranean

Summer Cruising Area(s)
French Riviera, West Mediterranean

Crew

Max speed 37 knots

Cruising speed 26 knots

Fuel consumption 420 L/Hr

Type of cabins

3 (2 x Double, 1 x Twin)