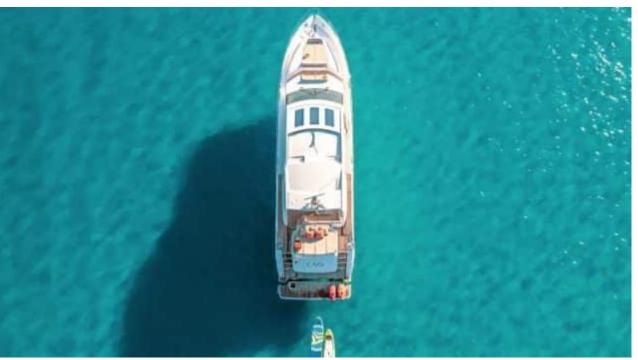

## M/Y PRINCESS V72



















#### EXTERIOR DESIGN













































## INTERIOR DESIGN























# GALLERY LIFESTYLE









#### **Specifications**



Low rate per day

7 100 €



High rate per day

7 100 €



Summer low rate per week

42 600 €



Summer high rate per week

42 600 €



Winter low rate per week

42 600 €



Winter high rate per week

42 600 €



Builder

Princess yachts



Year built

2012



Year refit

2023



Length

22.26 m



**Guests Cruising** 

10



Cabins

3

Winter Cruising Area(s)

French Riviera, West Mediterranean

Summer Cruising Area(s)
French Riviera, West Mediterranean

Crew

Max speed 37 knots

Cruising speed 26 knots

Fuel consumption 420 L/Hr

Type of cabins

3 (2 x Double, 1 x Twin)