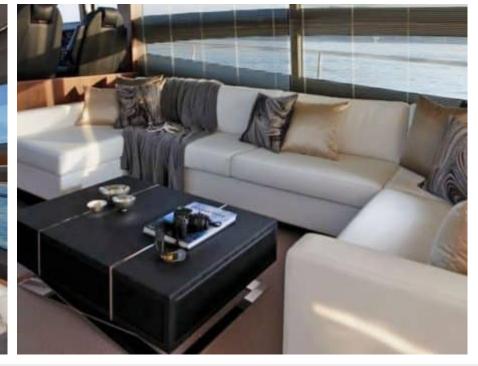

## M/Y PRINCESS V72



















#### EXTERIOR DESIGN













































## INTERIOR DESIGN























# GALLERY LIFESTYLE









#### **Specifications**



Low rate per day

7 100 €



High rate per day

7 100 €



Summer low rate per week

42 600 €



Summer high rate per week

42 600 €



Winter low rate per week

42 600 €



Winter high rate per week

42 600 €



Builder

Princess yachts



Year built

2012



Year refit

2023



Length

22.26 m



**Guests Cruising** 

10



Cabins

3

Winter Cruising Area(s)

French Riviera, West Mediterranean

Summer Cruising Area(s)
French Riviera, West Mediterranean

Crew

Max speed 37 knots

Cruising speed 26 knots

Fuel consumption 420 L/Hr

Type of cabins

3 (2 x Double, 1 x Twin)