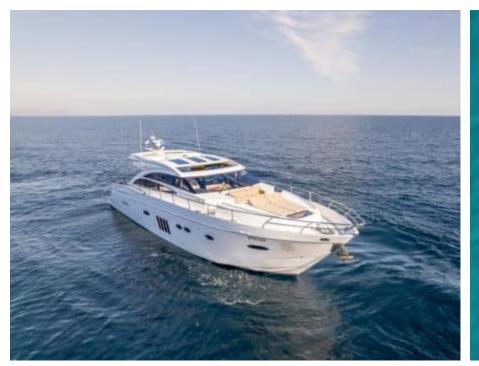

## M/Y PRINCESS V72



















#### EXTERIOR DESIGN













































## INTERIOR DESIGN























# GALLERY LIFESTYLE









#### **Specifications**



Low rate per day

7 100 €



High rate per day

7 100 €



Summer low rate per week

42 600 €



Summer high rate per week

42 600 €



Winter low rate per week

42 600 €



Winter high rate per week

42 600 €



Builder

Princess yachts



Year built

2012



Year refit

2023



Length

22.26 m



**Guests Cruising** 

10



Cabins

3

Winter Cruising Area(s)

French Riviera, West Mediterranean

Summer Cruising Area(s)
French Riviera, West Mediterranean

Crew

Max speed 37 knots

Cruising speed 26 knots

Fuel consumption 420 L/Hr

Type of cabins

3 (2 x Double, 1 x Twin)