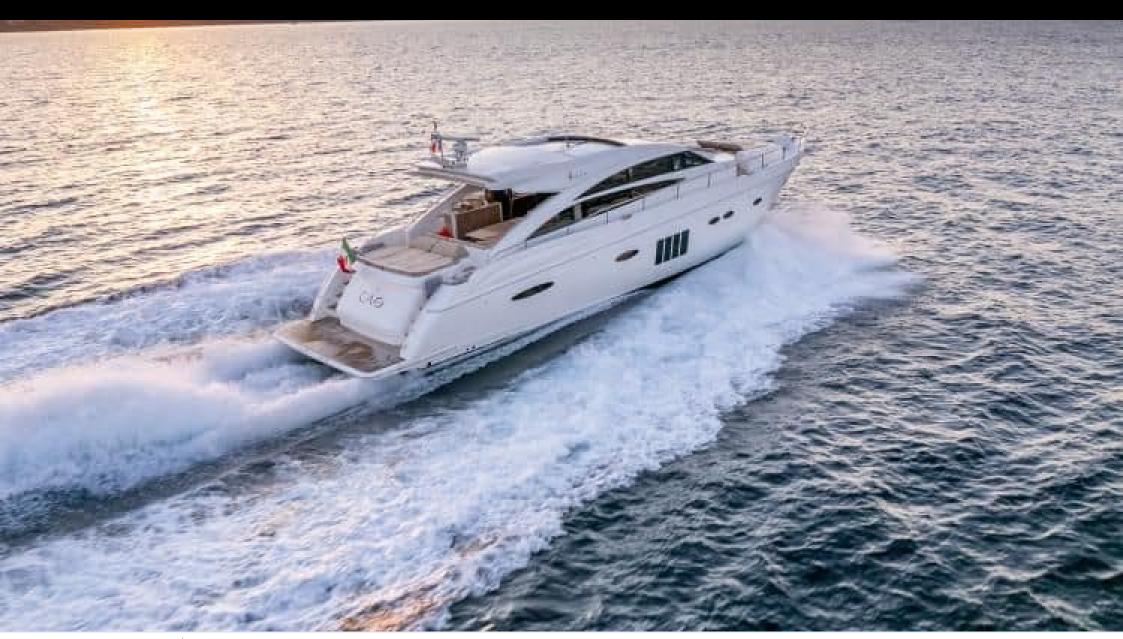

## M/Y PRINCESS V72



















#### EXTERIOR DESIGN













































## INTERIOR DESIGN























# GALLERY LIFESTYLE









#### **Specifications**



Low rate per day

7 100 €



High rate per day

7 100 €



Summer low rate per week

42 600 €



Summer high rate per week

42 600 €



Winter low rate per week

42 600 €



Winter high rate per week

42 600 €



Builder

Princess yachts



Year built

2012



Year refit

2023



Length

22.26 m



**Guests Cruising** 

10



Cabins

3

Winter Cruising Area(s)

French Riviera, West Mediterranean

Summer Cruising Area(s)
French Riviera, West Mediterranean

Crew

Max speed 37 knots

Cruising speed 26 knots

Fuel consumption 420 L/Hr

Type of cabins

3 (2 x Double, 1 x Twin)