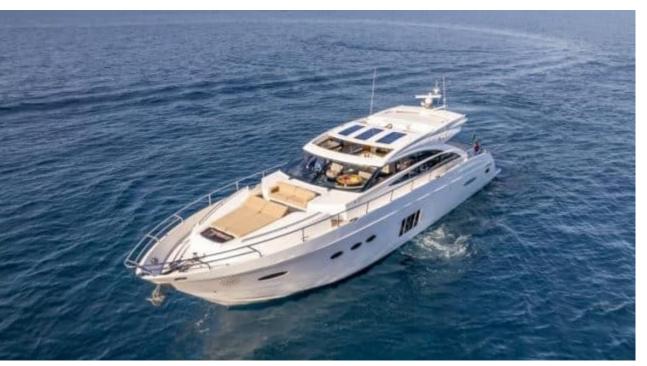

## M/Y PRINCESS V72



















#### EXTERIOR DESIGN













































## INTERIOR DESIGN























# GALLERY LIFESTYLE









#### **Specifications**



Low rate per day

7 100 €



High rate per day

7 100 €



Summer low rate per week

42 600 €



Summer high rate per week

42 600 €



Winter low rate per week

42 600 €



Winter high rate per week

42 600 €



Builder

Princess yachts



Year built

2012



Year refit

2023



Length

22.26 m



**Guests Cruising** 

10



Cabins

3

Winter Cruising Area(s)

French Riviera, West Mediterranean

Summer Cruising Area(s)
French Riviera, West Mediterranean

Crew

Max speed 37 knots

Cruising speed 26 knots

Fuel consumption 420 L/Hr

Type of cabins

3 (2 x Double, 1 x Twin)