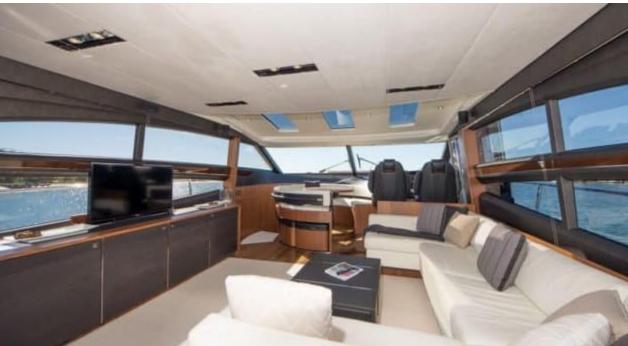

## M/Y PRINCESS V72



















#### EXTERIOR DESIGN













































## INTERIOR DESIGN























# GALLERY LIFESTYLE









#### **Specifications**



Low rate per day

7 100 €



High rate per day

7 100 €



Summer low rate per week

42 600 €



Summer high rate per week

42 600 €



Winter low rate per week

42 600 €



Winter high rate per week

42 600 €



Builder

Princess yachts



Year built

2012



Year refit

2023



Length

22.26 m



**Guests Cruising** 

10



Cabins

3

Winter Cruising Area(s)

French Riviera, West Mediterranean

Summer Cruising Area(s)
French Riviera, West Mediterranean

Crew

Max speed 37 knots

Cruising speed 26 knots

Fuel consumption 420 L/Hr

Type of cabins

3 (2 x Double, 1 x Twin)