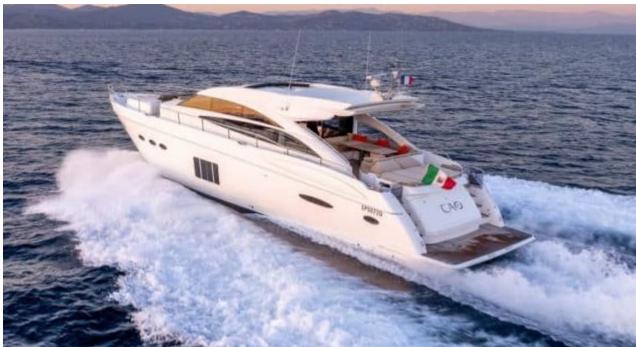

## M/Y PRINCESS V72



















#### EXTERIOR DESIGN













































## INTERIOR DESIGN























# GALLERY LIFESTYLE









#### **Specifications**



Low rate per day

7 100 €



High rate per day

7 100 €



Summer low rate per week

42 600 €



Summer high rate per week

42 600 €



Winter low rate per week

42 600 €



Winter high rate per week

42 600 €



Builder

Princess yachts



Year built

2012



Year refit

2023



Length

22.26 m



**Guests Cruising** 

10



Cabins

3

Winter Cruising Area(s)

French Riviera, West Mediterranean

Summer Cruising Area(s)
French Riviera, West Mediterranean

Crew

Max speed 37 knots

Cruising speed 26 knots

Fuel consumption 420 L/Hr

Type of cabins

3 (2 x Double, 1 x Twin)