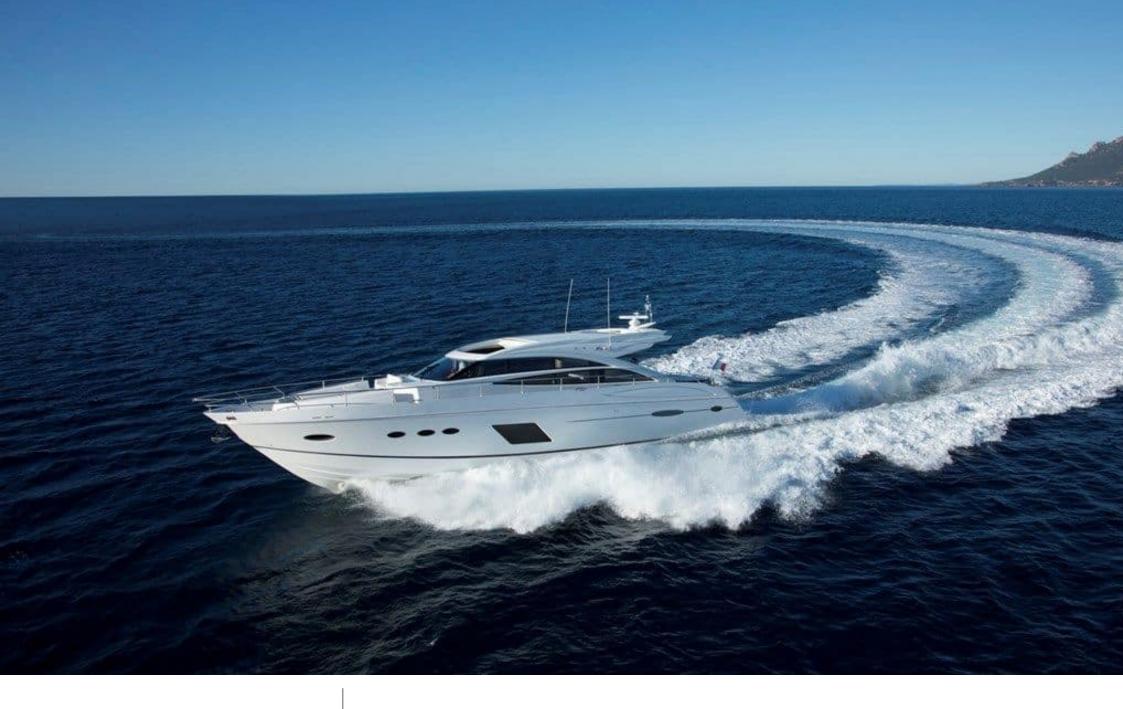

## M/Y PRINCESS V72



















#### EXTERIOR DESIGN













































## INTERIOR DESIGN























# GALLERY LIFESTYLE









#### **Specifications**



Low rate per day

7 100 €



High rate per day

7 100 €



Summer low rate per week

42 600 €



Summer high rate per week

42 600 €



Winter low rate per week

42 600 €



Winter high rate per week

42 600 €



Builder

Princess yachts



Year built

2012



Year refit

2023



Length

22.26 m



**Guests Cruising** 

10



Cabins

3

Winter Cruising Area(s)

French Riviera, West Mediterranean

Summer Cruising Area(s)
French Riviera, West Mediterranean

Crew

Max speed 37 knots

Cruising speed 26 knots

Fuel consumption 420 L/Hr

Type of cabins

3 (2 x Double, 1 x Twin)