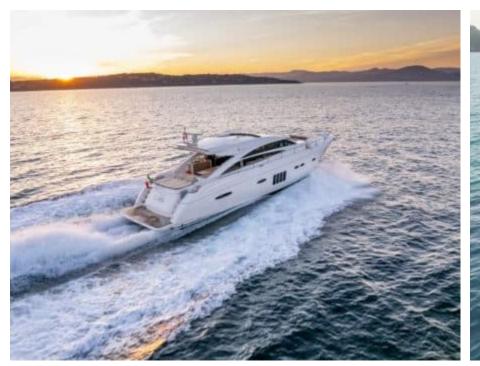

## M/Y PRINCESS V72



















#### EXTERIOR DESIGN













































## INTERIOR DESIGN























# GALLERY LIFESTYLE









#### **Specifications**



Low rate per day

7 100 €



High rate per day

7 100 €



Summer low rate per week

42 600 €



Summer high rate per week

42 600 €



Winter low rate per week

42 600 €



Winter high rate per week

42 600 €



Builder

Princess yachts



Year built

2012



Year refit

2023



Length

22.26 m



**Guests Cruising** 

10



Cabins

3

Winter Cruising Area(s)

French Riviera, West Mediterranean

Summer Cruising Area(s)
French Riviera, West Mediterranean

Crew

Max speed 37 knots

Cruising speed 26 knots

Fuel consumption 420 L/Hr

Type of cabins

3 (2 x Double, 1 x Twin)