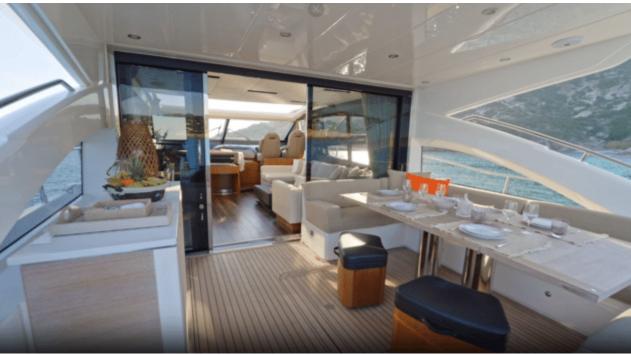

## M/Y PRINCESS V72



















#### EXTERIOR DESIGN













































## INTERIOR DESIGN























# GALLERY LIFESTYLE









#### **Specifications**



Low rate per day

7 100 €



High rate per day

7 100 €



Summer low rate per week

42 600 €



Summer high rate per week

42 600 €



Winter low rate per week

42 600 €



Winter high rate per week

42 600 €



Builder

Princess yachts



Year built

2012



Year refit

2023



Length

22.26 m



**Guests Cruising** 

10



Cabins

3

Winter Cruising Area(s)

French Riviera, West Mediterranean

Summer Cruising Area(s)
French Riviera, West Mediterranean

Crew

Max speed 37 knots

Cruising speed 26 knots

Fuel consumption 420 L/Hr

Type of cabins

3 (2 x Double, 1 x Twin)