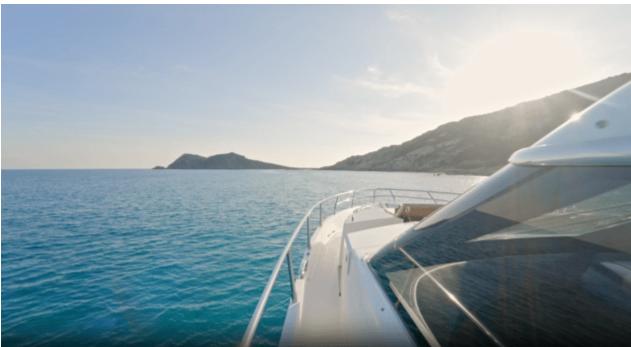

## M/Y PRINCESS V72



















#### EXTERIOR DESIGN













































## INTERIOR DESIGN























# GALLERY LIFESTYLE









#### **Specifications**



Low rate per day

7 100 €



High rate per day

7 100 €



Summer low rate per week

42 600 €



Summer high rate per week

42 600 €



Winter low rate per week

42 600 €



Winter high rate per week

42 600 €



Builder

Princess yachts



Year built

2012



Year refit

2023



Length

22.26 m



**Guests Cruising** 

10



Cabins

3

Winter Cruising Area(s)

French Riviera, West Mediterranean

Summer Cruising Area(s)
French Riviera, West Mediterranean

Crew

Max speed 37 knots

Cruising speed 26 knots

Fuel consumption 420 L/Hr

Type of cabins

3 (2 x Double, 1 x Twin)