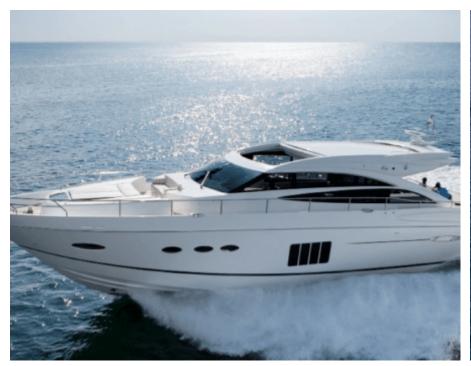

## M/Y PRINCESS V72



















#### EXTERIOR DESIGN













































## INTERIOR DESIGN























# GALLERY LIFESTYLE









#### **Specifications**



Low rate per day

7 100 €



High rate per day

7 100 €



Summer low rate per week

42 600 €



Summer high rate per week

42 600 €



Winter low rate per week

42 600 €



Winter high rate per week

42 600 €



Builder

Princess yachts



Year built

2012



Year refit

2023



Length

22.26 m



**Guests Cruising** 

10



Cabins

3

Winter Cruising Area(s)

French Riviera, West Mediterranean

Summer Cruising Area(s)
French Riviera, West Mediterranean

Crew

Max speed 37 knots

Cruising speed 26 knots

Fuel consumption 420 L/Hr

Type of cabins

3 (2 x Double, 1 x Twin)