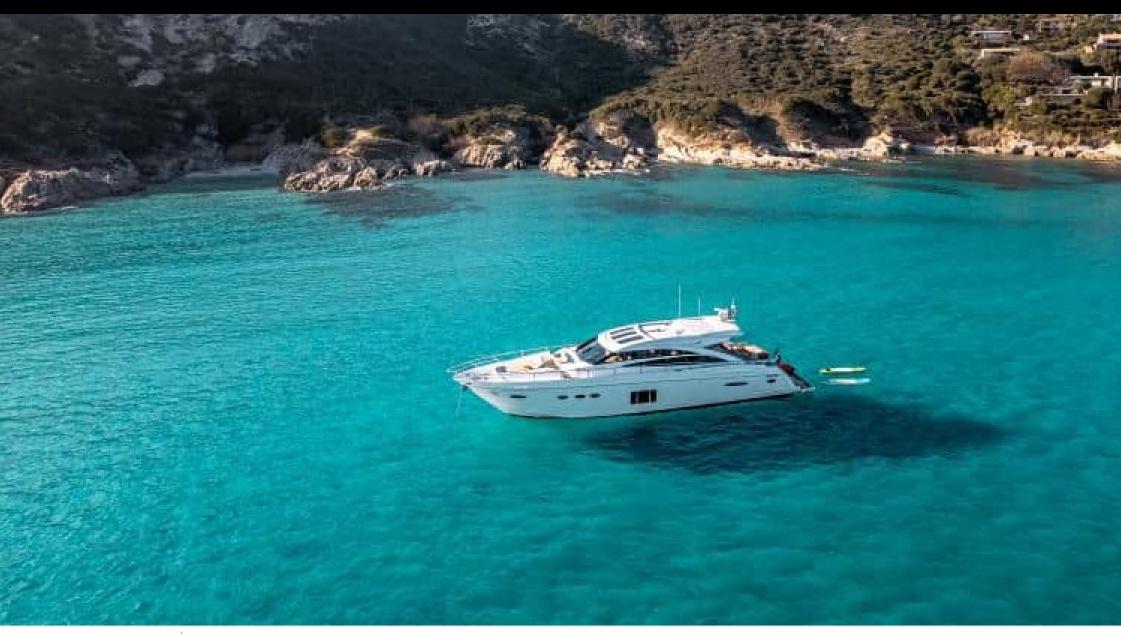

## M/Y PRINCESS V72



















#### EXTERIOR DESIGN













































## INTERIOR DESIGN























# GALLERY LIFESTYLE









#### **Specifications**



Low rate per day

7 100 €



High rate per day

7 100 €



Summer low rate per week

42 600 €



Summer high rate per week

42 600 €



Winter low rate per week

42 600 €



Winter high rate per week

42 600 €



Builder

Princess yachts



Year built

2012



Year refit

2023



Length

22.26 m



**Guests Cruising** 

10



Cabins

3

Winter Cruising Area(s)

French Riviera, West Mediterranean

Summer Cruising Area(s)
French Riviera, West Mediterranean

Crew

Max speed 37 knots

Cruising speed 26 knots

Fuel consumption 420 L/Hr

Type of cabins

3 (2 x Double, 1 x Twin)