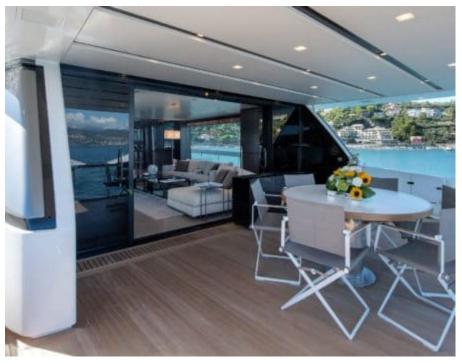

Cabins **4** 



Crew **4** 



### M/Y OZONE











Stabilisers underway

Tender

(ED) (ED) Wakeboard x 2





**Features** 

# EXTERIOR DESIGN























































## INTERIOR DESIGN

























































## GALLERY LIFESTYLE















#### Specifications



Summer low rate per week 55 000 €



Summer high rate per week

65 000 €



Winter low rate per week 55 000 €



Winter high rate per week

65 000 €



Builder Sanlorenzo



Year built

2018



Length 26.7 m



**Guests Cruising** 



Cabins

4

Winter Cruising Area(s)

Corsica - Sardinia, French Riviera, West Mediterranean

Summer Cruising Area(s)

12

Corsica - Sardinia, French Riviera, West Mediterranean

Crew

Max speed 23 knots

Cruising speed 20 knots

Fuel consumption 410 L/H

Type of cabins

4 (3 x Double, 1 x Twin)