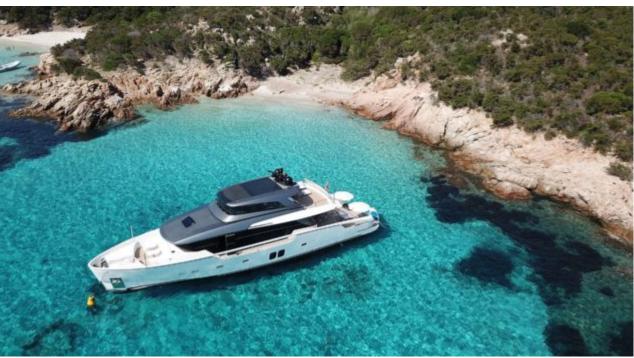

### M/Y OZONE

Stabilisers underway

Tender

(ED) (ED) Wakeboard x 2

**Features** 

# EXTERIOR DESIGN

Year built

2018

Length 26.7 m

**Guests Cruising** 

Cabins

4

Winter Cruising Area(s)

Corsica - Sardinia, French Riviera, West Mediterranean