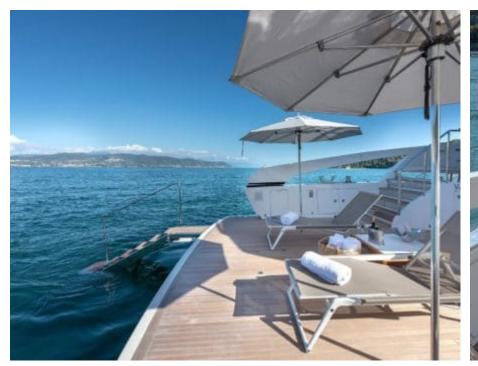

Cabins **4** 



Crew **4** 



### M/Y OZONE











Stabilisers underway

Tender

(ED) (ED) Wakeboard x 2





**Features** 

# EXTERIOR DESIGN























































## INTERIOR DESIGN

























































## GALLERY LIFESTYLE















#### Specifications



Summer low rate per week 55 000 €



Summer high rate per week

65 000 €



Winter low rate per week 55 000 €



Winter high rate per week

65 000 €



Builder Sanlorenzo



Year built

2018



Length 26.7 m



**Guests Cruising** 



Cabins

4

Winter Cruising Area(s)

Corsica - Sardinia, French Riviera, West Mediterranean

Summer Cruising Area(s)

12

Corsica - Sardinia, French Riviera, West Mediterranean

Crew

Max speed 23 knots

Cruising speed 20 knots

Fuel consumption 410 L/H

Type of cabins

4 (3 x Double, 1 x Twin)