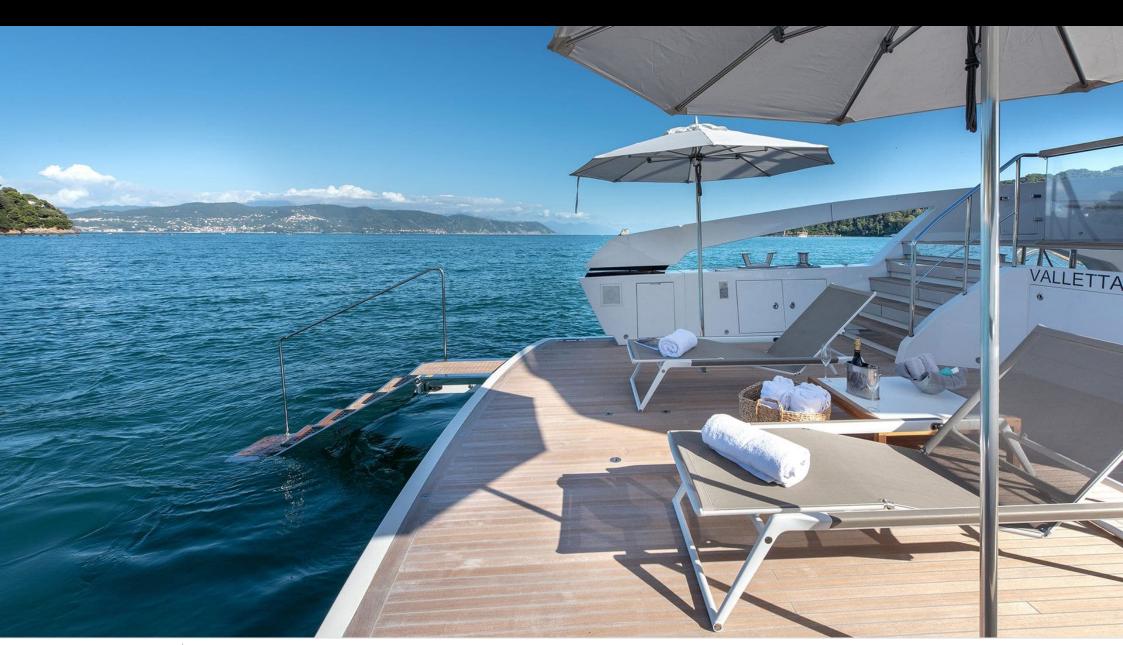

Cabins **4** 



Crew **4** 



### M/Y OZONE











Stabilisers underway

Tender

(ED) (ED) Wakeboard x 2





**Features** 

# EXTERIOR DESIGN























































## INTERIOR DESIGN

























































## GALLERY LIFESTYLE















#### Specifications



Summer low rate per week 55 000 €



Summer high rate per week

65 000 €



Winter low rate per week 55 000 €



Winter high rate per week

65 000 €



Builder Sanlorenzo



Year built

2018



Length 26.7 m



**Guests Cruising** 



Cabins

4

Winter Cruising Area(s)

Corsica - Sardinia, French Riviera, West Mediterranean

Summer Cruising Area(s)

12

Corsica - Sardinia, French Riviera, West Mediterranean

Crew

Max speed 23 knots

Cruising speed 20 knots

Fuel consumption 410 L/H

Type of cabins

4 (3 x Double, 1 x Twin)