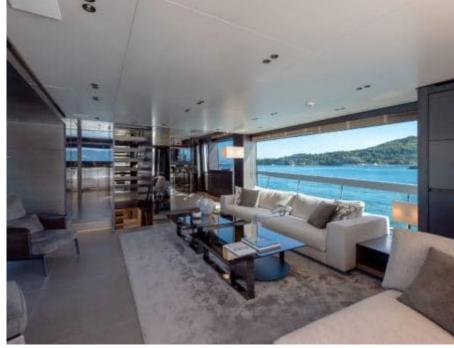

Cabins **4** 



Crew **4** 



### M/Y OZONE











Stabilisers underway

Tender

(ED) (ED) Wakeboard x 2





**Features** 

# EXTERIOR DESIGN























































## INTERIOR DESIGN

























































## GALLERY LIFESTYLE















#### Specifications



Summer low rate per week 55 000 €



Summer high rate per week

65 000 €



Winter low rate per week 55 000 €



Winter high rate per week

65 000 €



Builder Sanlorenzo



Year built

2018



Length 26.7 m



**Guests Cruising** 



Cabins

4

Winter Cruising Area(s)

Corsica - Sardinia, French Riviera, West Mediterranean

Summer Cruising Area(s)

12

Corsica - Sardinia, French Riviera, West Mediterranean

Crew

Max speed 23 knots

Cruising speed 20 knots

Fuel consumption 410 L/H

Type of cabins

4 (3 x Double, 1 x Twin)