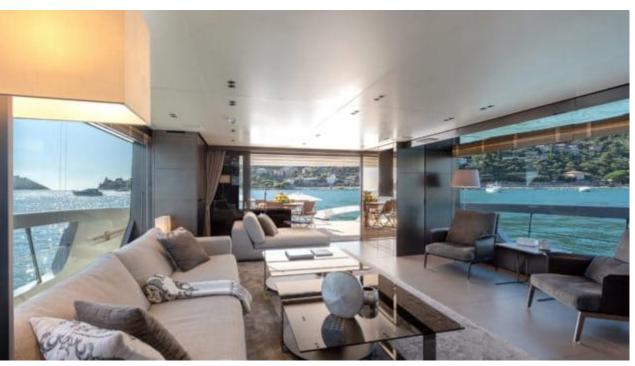

Cabins **4** 



Crew **4** 



### M/Y OZONE











Stabilisers underway

Tender

(ED) (ED) Wakeboard x 2





**Features** 

# EXTERIOR DESIGN























































## INTERIOR DESIGN

























































## GALLERY LIFESTYLE















#### Specifications



Summer low rate per week 55 000 €



Summer high rate per week

65 000 €



Winter low rate per week 55 000 €



Winter high rate per week

65 000 €



Builder Sanlorenzo



Year built

2018



Length 26.7 m



**Guests Cruising** 



Cabins

4

Winter Cruising Area(s)

Corsica - Sardinia, French Riviera, West Mediterranean

Summer Cruising Area(s)

12

Corsica - Sardinia, French Riviera, West Mediterranean

Crew

Max speed 23 knots

Cruising speed 20 knots

Fuel consumption 410 L/H

Type of cabins

4 (3 x Double, 1 x Twin)