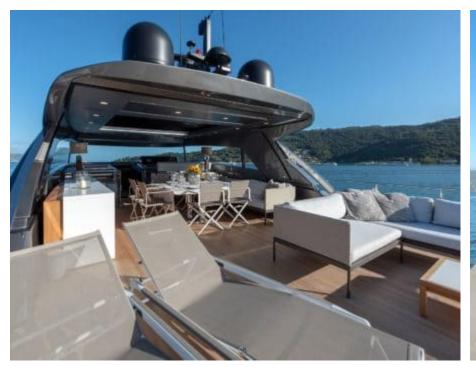

Cabins **4** 



Crew **4** 



### M/Y OZONE











Stabilisers underway

Tender

(ED) (ED) Wakeboard x 2





**Features** 

# EXTERIOR DESIGN























































## INTERIOR DESIGN

























































## GALLERY LIFESTYLE















#### Specifications



Summer low rate per week 55 000 €



Summer high rate per week

65 000 €



Winter low rate per week 55 000 €



Winter high rate per week

65 000 €



Builder Sanlorenzo



Year built

2018



Length 26.7 m



**Guests Cruising** 



Cabins

4

Winter Cruising Area(s)

Corsica - Sardinia, French Riviera, West Mediterranean

Summer Cruising Area(s)

12

Corsica - Sardinia, French Riviera, West Mediterranean

Crew

Max speed 23 knots

Cruising speed 20 knots

Fuel consumption 410 L/H

Type of cabins

4 (3 x Double, 1 x Twin)