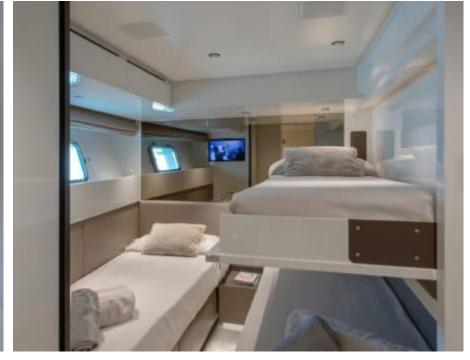

Cabins **4** 



Crew **4** 



### M/Y OZONE











Stabilisers underway

Tender

(ED) (ED) Wakeboard x 2





**Features** 

# EXTERIOR DESIGN























































## INTERIOR DESIGN

























































## GALLERY LIFESTYLE















#### Specifications



Summer low rate per week 55 000 €



Summer high rate per week

65 000 €



Winter low rate per week 55 000 €



Winter high rate per week

65 000 €



Builder Sanlorenzo



Year built

2018



Length 26.7 m



**Guests Cruising** 



Cabins

4

Winter Cruising Area(s)

Corsica - Sardinia, French Riviera, West Mediterranean

Summer Cruising Area(s)

12

Corsica - Sardinia, French Riviera, West Mediterranean

Crew

Max speed 23 knots

Cruising speed 20 knots

Fuel consumption 410 L/H

Type of cabins

4 (3 x Double, 1 x Twin)