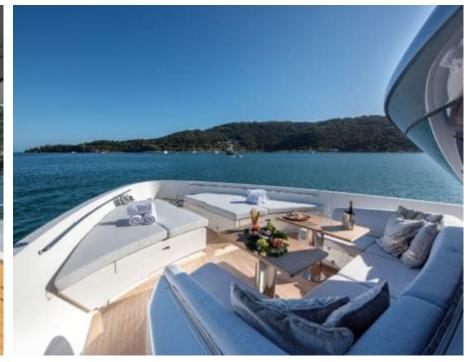

Cabins **4** 



Crew **4** 



### M/Y OZONE











Stabilisers underway

Tender

(ED) (ED) Wakeboard x 2





**Features** 

# EXTERIOR DESIGN























































## INTERIOR DESIGN

























































## GALLERY LIFESTYLE















#### Specifications



Summer low rate per week 55 000 €



Summer high rate per week

65 000 €



Winter low rate per week 55 000 €



Winter high rate per week

65 000 €



Builder Sanlorenzo



Year built

2018



Length 26.7 m



**Guests Cruising** 



Cabins

4

Winter Cruising Area(s)

Corsica - Sardinia, French Riviera, West Mediterranean

Summer Cruising Area(s)

12

Corsica - Sardinia, French Riviera, West Mediterranean

Crew

Max speed 23 knots

Cruising speed 20 knots

Fuel consumption 410 L/H

Type of cabins

4 (3 x Double, 1 x Twin)