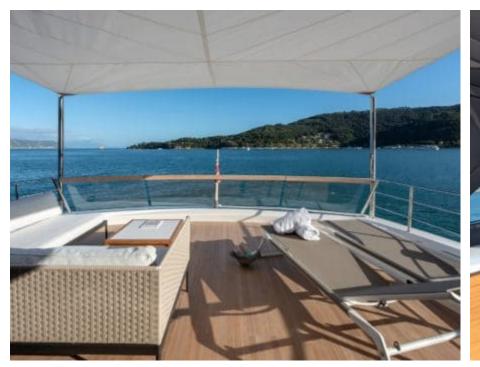

Cabins **4** 



Crew **4** 



### M/Y OZONE











Stabilisers underway

Tender

(ED) (ED) Wakeboard x 2





**Features** 

# EXTERIOR DESIGN























































## INTERIOR DESIGN

























































## GALLERY LIFESTYLE















#### Specifications



Summer low rate per week 55 000 €



Summer high rate per week

65 000 €



Winter low rate per week 55 000 €



Winter high rate per week

65 000 €



Builder Sanlorenzo



Year built

2018



Length 26.7 m



**Guests Cruising** 



Cabins

4

Winter Cruising Area(s)

Corsica - Sardinia, French Riviera, West Mediterranean

Summer Cruising Area(s)

12

Corsica - Sardinia, French Riviera, West Mediterranean

Crew

Max speed 23 knots

Cruising speed 20 knots

Fuel consumption 410 L/H

Type of cabins

4 (3 x Double, 1 x Twin)