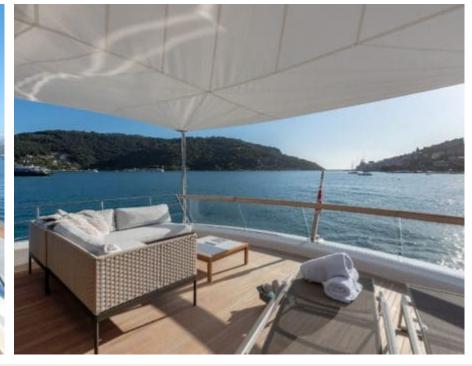

Cabins **4** 



Crew **4** 



### M/Y OZONE











Stabilisers underway

Tender

(ED) (ED) Wakeboard x 2





**Features** 

# EXTERIOR DESIGN























































## INTERIOR DESIGN

























































## GALLERY LIFESTYLE















#### Specifications



Summer low rate per week 55 000 €



Summer high rate per week

65 000 €



Winter low rate per week 55 000 €



Winter high rate per week

65 000 €



Builder Sanlorenzo



Year built

2018



Length 26.7 m



**Guests Cruising** 



Cabins

4

Winter Cruising Area(s)

Corsica - Sardinia, French Riviera, West Mediterranean

Summer Cruising Area(s)

12

Corsica - Sardinia, French Riviera, West Mediterranean

Crew

Max speed 23 knots

Cruising speed 20 knots

Fuel consumption 410 L/H

Type of cabins

4 (3 x Double, 1 x Twin)