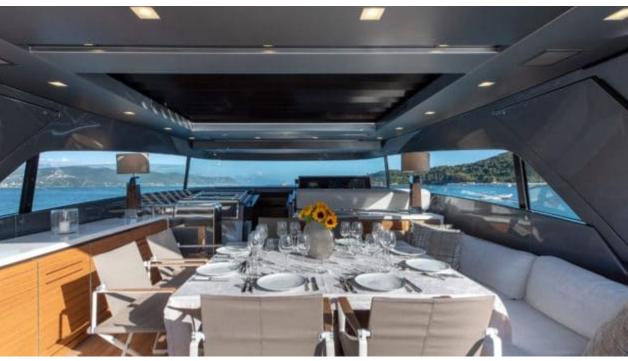

Cabins **4** 



Crew **4** 



### M/Y OZONE











Stabilisers underway

Tender

(ED) (ED) Wakeboard x 2





**Features** 

# EXTERIOR DESIGN























































## INTERIOR DESIGN

























































## GALLERY LIFESTYLE















#### Specifications



Summer low rate per week 55 000 €



Summer high rate per week

65 000 €



Winter low rate per week 55 000 €



Winter high rate per week

65 000 €



Builder Sanlorenzo



Year built

2018



Length 26.7 m



**Guests Cruising** 



Cabins

4

Winter Cruising Area(s)

Corsica - Sardinia, French Riviera, West Mediterranean

Summer Cruising Area(s)

12

Corsica - Sardinia, French Riviera, West Mediterranean

Crew

Max speed 23 knots

Cruising speed 20 knots

Fuel consumption 410 L/H

Type of cabins

4 (3 x Double, 1 x Twin)