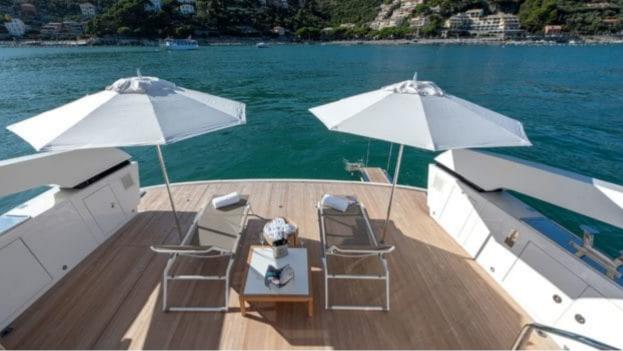

Cabins **4** 



Crew **4** 



### M/Y OZONE











Stabilisers underway

Tender

(ED) (ED) Wakeboard x 2





**Features** 

# EXTERIOR DESIGN























































## INTERIOR DESIGN

























































## GALLERY LIFESTYLE















#### Specifications



Summer low rate per week 55 000 €



Summer high rate per week

65 000 €



Winter low rate per week 55 000 €



Winter high rate per week

65 000 €



Builder Sanlorenzo



Year built

2018



Length 26.7 m



**Guests Cruising** 



Cabins

4

Winter Cruising Area(s)

Corsica - Sardinia, French Riviera, West Mediterranean

Summer Cruising Area(s)

12

Corsica - Sardinia, French Riviera, West Mediterranean

Crew

Max speed 23 knots

Cruising speed 20 knots

Fuel consumption 410 L/H

Type of cabins

4 (3 x Double, 1 x Twin)