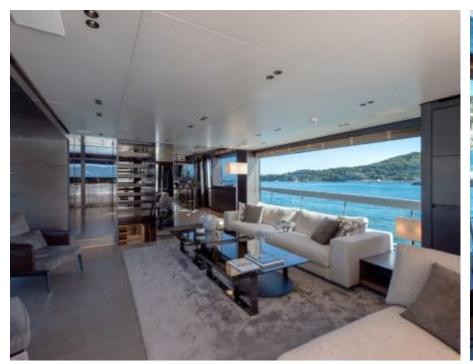

Cabins **4** 



Crew **4** 



### M/Y OZONE











Stabilisers underway

Tender

(ED) (ED) Wakeboard x 2





**Features** 

# EXTERIOR DESIGN























































## INTERIOR DESIGN

























































## GALLERY LIFESTYLE















#### Specifications



Summer low rate per week 55 000 €



Summer high rate per week

65 000 €



Winter low rate per week 55 000 €



Winter high rate per week

65 000 €



Builder Sanlorenzo



Year built

2018



Length 26.7 m



**Guests Cruising** 



Cabins

4

Winter Cruising Area(s)

Corsica - Sardinia, French Riviera, West Mediterranean

Summer Cruising Area(s)

12

Corsica - Sardinia, French Riviera, West Mediterranean

Crew

Max speed 23 knots

Cruising speed 20 knots

Fuel consumption 410 L/H

Type of cabins

4 (3 x Double, 1 x Twin)