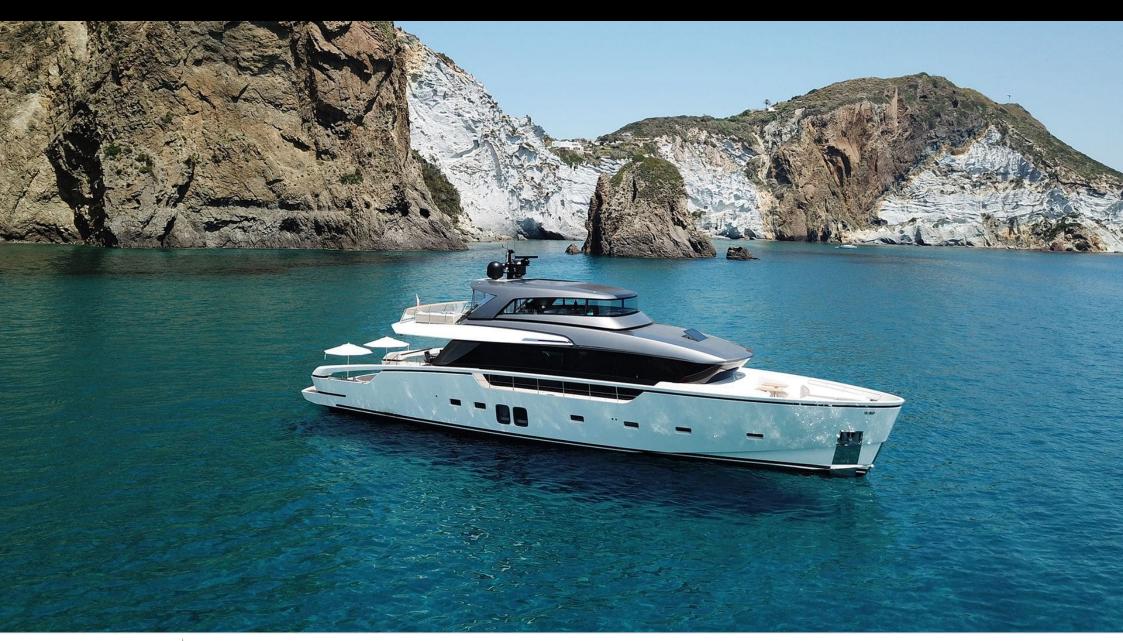

Cabins **4** 



Crew **4** 



### M/Y OZONE











Stabilisers underway

Tender

(ED) (ED) Wakeboard x 2





**Features** 

# EXTERIOR DESIGN























































## INTERIOR DESIGN

























































## GALLERY LIFESTYLE















#### Specifications



Summer low rate per week 55 000 €



Summer high rate per week

65 000 €



Winter low rate per week 55 000 €



Winter high rate per week

65 000 €



Builder Sanlorenzo



Year built

2018



Length 26.7 m



**Guests Cruising** 



Cabins

4

Winter Cruising Area(s)

Corsica - Sardinia, French Riviera, West Mediterranean

Summer Cruising Area(s)

12

Corsica - Sardinia, French Riviera, West Mediterranean

Crew

Max speed 23 knots

Cruising speed 20 knots

Fuel consumption 410 L/H

Type of cabins

4 (3 x Double, 1 x Twin)