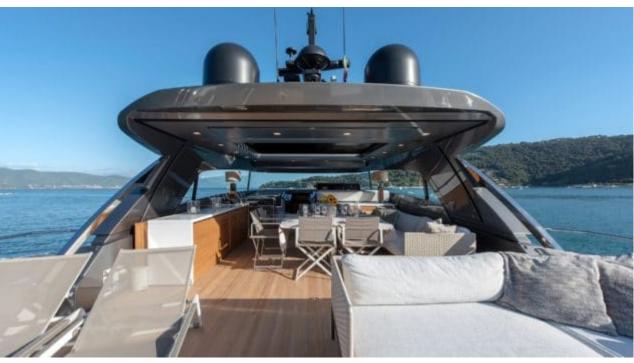

Cabins **4** 



Crew **4** 



### M/Y OZONE











Stabilisers underway

Tender

(ED) (ED) Wakeboard x 2





**Features** 

# EXTERIOR DESIGN























































## INTERIOR DESIGN

























































## GALLERY LIFESTYLE















#### Specifications



Summer low rate per week 55 000 €



Summer high rate per week

65 000 €



Winter low rate per week 55 000 €



Winter high rate per week

65 000 €



Builder Sanlorenzo



Year built

2018



Length 26.7 m



**Guests Cruising** 



Cabins

4

Winter Cruising Area(s)

Corsica - Sardinia, French Riviera, West Mediterranean

Summer Cruising Area(s)

12

Corsica - Sardinia, French Riviera, West Mediterranean

Crew

Max speed 23 knots

Cruising speed 20 knots

Fuel consumption 410 L/H

Type of cabins

4 (3 x Double, 1 x Twin)