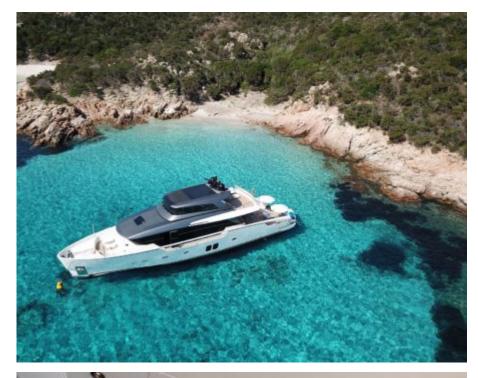

Cabins **4** 



Crew **4** 



### M/Y OZONE











Stabilisers underway

Tender

(ED) (ED) Wakeboard x 2





**Features** 

# EXTERIOR DESIGN























































## INTERIOR DESIGN

























































## GALLERY LIFESTYLE















#### Specifications



Summer low rate per week 55 000 €



Summer high rate per week

65 000 €



Winter low rate per week 55 000 €



Winter high rate per week

65 000 €



Builder Sanlorenzo



Year built

2018



Length 26.7 m



**Guests Cruising** 



Cabins

4

Winter Cruising Area(s)

Corsica - Sardinia, French Riviera, West Mediterranean

Summer Cruising Area(s)

12

Corsica - Sardinia, French Riviera, West Mediterranean

Crew

Max speed 23 knots

Cruising speed 20 knots

Fuel consumption 410 L/H

Type of cabins

4 (3 x Double, 1 x Twin)