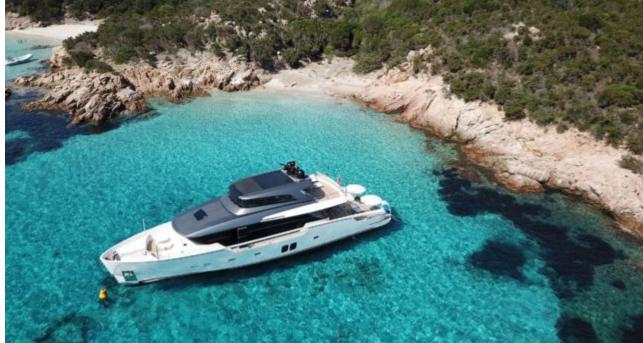

### M/Y OZONE

Stabilisers underway

Tender

(ED) (ED) Wakeboard x 2

**Features** 

#### Specifications

Summer low rate per week 55 000 €

Summer high rate per week

65 000 €

Winter low rate per week 55 000 €

Winter high rate per week

65 000 €

Builder Sanlorenzo

Year built

2018

Length 26.7 m

**Guests Cruising** 

Cabins

4

Winter Cruising Area(s)

Corsica - Sardinia, French Riviera, West Mediterranean

Summer Cruising Area(s)

12

Corsica - Sardinia, French Riviera, West Mediterranean

Crew

Max speed 23 knots

Cruising speed 20 knots

Fuel consumption 410 L/H

Type of cabins