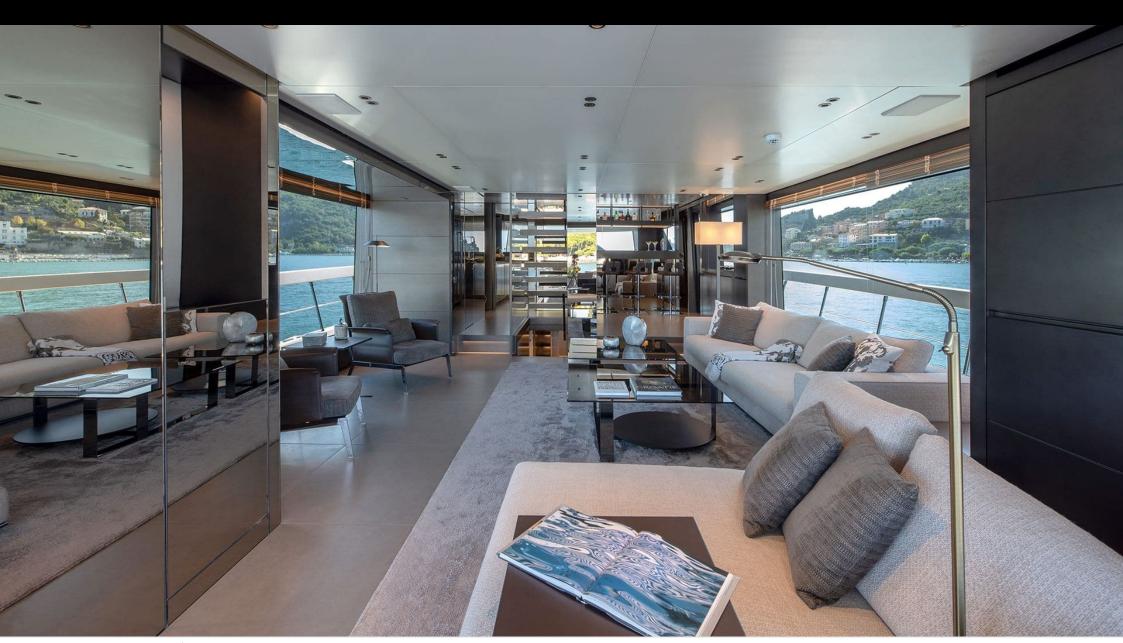

Cabins **4** 



Crew **4** 



### M/Y OZONE











Stabilisers underway

Tender

(ED) (ED) Wakeboard x 2





**Features** 

# EXTERIOR DESIGN























































## INTERIOR DESIGN

























































## GALLERY LIFESTYLE















#### Specifications



Summer low rate per week 55 000 €



Summer high rate per week

65 000 €



Winter low rate per week 55 000 €



Winter high rate per week

65 000 €



Builder Sanlorenzo



Year built

2018



Length 26.7 m



**Guests Cruising** 



Cabins

4

Winter Cruising Area(s)

Corsica - Sardinia, French Riviera, West Mediterranean

Summer Cruising Area(s)

12

Corsica - Sardinia, French Riviera, West Mediterranean

Crew

Max speed 23 knots

Cruising speed 20 knots

Fuel consumption 410 L/H

Type of cabins

4 (3 x Double, 1 x Twin)