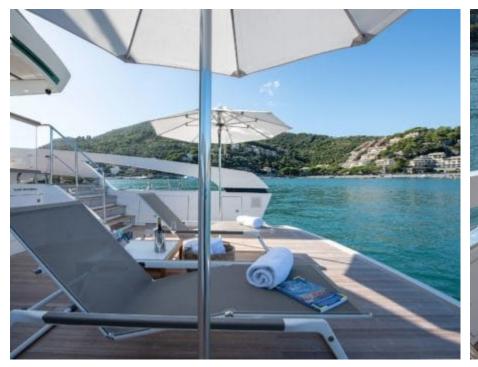

Cabins **4** 



Crew **4** 



### M/Y OZONE











Stabilisers underway

Tender

(ED) (ED) Wakeboard x 2





**Features** 

# EXTERIOR DESIGN























































## INTERIOR DESIGN

























































## GALLERY LIFESTYLE















#### Specifications



Summer low rate per week 55 000 €



Summer high rate per week

65 000 €



Winter low rate per week 55 000 €



Winter high rate per week

65 000 €



Builder Sanlorenzo



Year built

2018



Length 26.7 m



**Guests Cruising** 



Cabins

4

Winter Cruising Area(s)

Corsica - Sardinia, French Riviera, West Mediterranean

Summer Cruising Area(s)

12

Corsica - Sardinia, French Riviera, West Mediterranean

Crew

Max speed 23 knots

Cruising speed 20 knots

Fuel consumption 410 L/H

Type of cabins

4 (3 x Double, 1 x Twin)