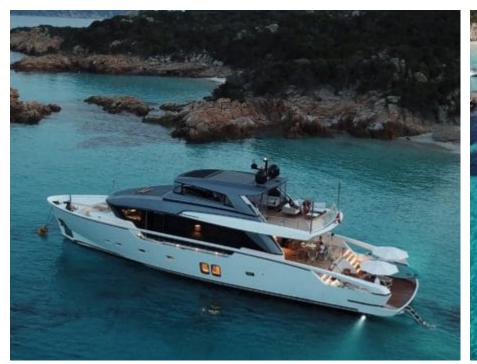

Cabins **4** 



Crew **4** 



### M/Y OZONE











Stabilisers underway

Tender

(ED) (ED) Wakeboard x 2





**Features** 

# EXTERIOR DESIGN























































## INTERIOR DESIGN

























































## GALLERY LIFESTYLE















#### Specifications



Summer low rate per week 55 000 €



Summer high rate per week

65 000 €



Winter low rate per week 55 000 €



Winter high rate per week

65 000 €



Builder Sanlorenzo



Year built

2018



Length 26.7 m



**Guests Cruising** 



Cabins

4

Winter Cruising Area(s)

Corsica - Sardinia, French Riviera, West Mediterranean

Summer Cruising Area(s)

12

Corsica - Sardinia, French Riviera, West Mediterranean

Crew

Max speed 23 knots

Cruising speed 20 knots

Fuel consumption 410 L/H

Type of cabins

4 (3 x Double, 1 x Twin)