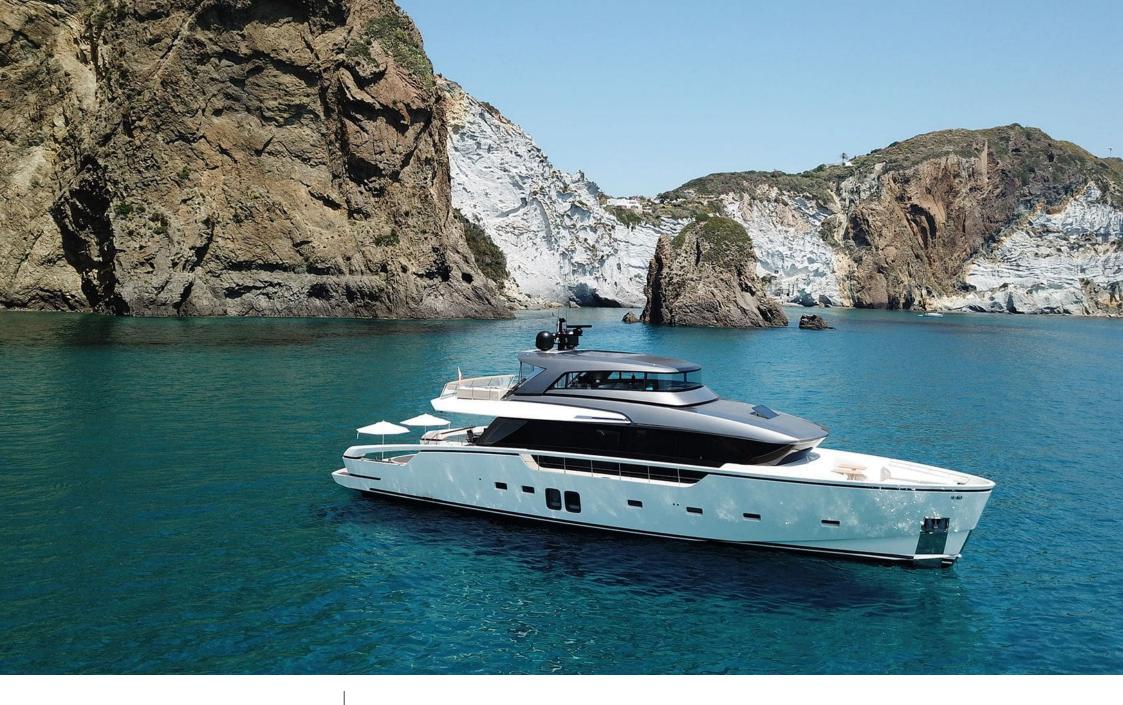

### M/Y OZONE

Stabilisers underway

Tender

(ED) (ED) Wakeboard x 2

**Features** 

#### Specifications

Summer low rate per week 55 000 €

Summer high rate per week

65 000 €

Winter low rate per week 55 000 €

Winter high rate per week

65 000 €

Builder Sanlorenzo

Year built

2018

Length 26.7 m

**Guests Cruising** 

Cabins

4

Winter Cruising Area(s)

Corsica - Sardinia, French Riviera, West Mediterranean

Summer Cruising Area(s)

12

Corsica - Sardinia, French Riviera, West Mediterranean

Crew

Max speed 23 knots

Cruising speed 20 knots

Fuel consumption 410 L/H

Type of cabins