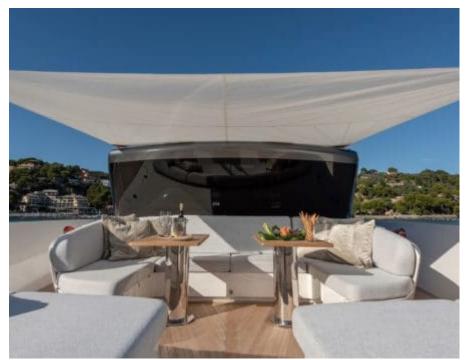

Cabins **4** 



Crew **4** 



### M/Y OZONE











Stabilisers underway

Tender

(ED) (ED) Wakeboard x 2





**Features** 

# EXTERIOR DESIGN























































## INTERIOR DESIGN

























































## GALLERY LIFESTYLE















#### Specifications



Summer low rate per week 55 000 €



Summer high rate per week

65 000 €



Winter low rate per week 55 000 €



Winter high rate per week

65 000 €



Builder Sanlorenzo



Year built

2018



Length 26.7 m



**Guests Cruising** 



Cabins

4

Winter Cruising Area(s)

Corsica - Sardinia, French Riviera, West Mediterranean

Summer Cruising Area(s)

12

Corsica - Sardinia, French Riviera, West Mediterranean

Crew

Max speed 23 knots

Cruising speed 20 knots

Fuel consumption 410 L/H

Type of cabins

4 (3 x Double, 1 x Twin)