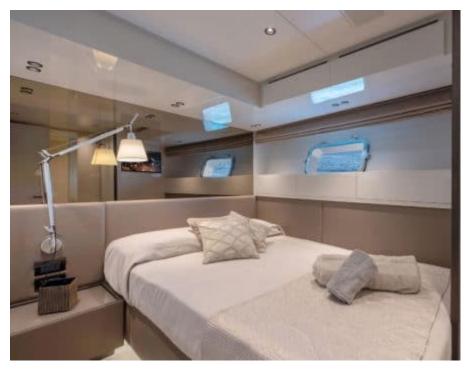

Cabins **4** 



Crew **4** 



### M/Y OZONE











Stabilisers underway

Tender

(ED) (ED) Wakeboard x 2





**Features** 

# EXTERIOR DESIGN























































## INTERIOR DESIGN

























































## GALLERY LIFESTYLE















#### Specifications



Summer low rate per week 55 000 €



Summer high rate per week

65 000 €



Winter low rate per week 55 000 €



Winter high rate per week

65 000 €



Builder Sanlorenzo



Year built

2018



Length 26.7 m



**Guests Cruising** 



Cabins

4

Winter Cruising Area(s)

Corsica - Sardinia, French Riviera, West Mediterranean

Summer Cruising Area(s)

12

Corsica - Sardinia, French Riviera, West Mediterranean

Crew

Max speed 23 knots

Cruising speed 20 knots

Fuel consumption 410 L/H

Type of cabins

4 (3 x Double, 1 x Twin)