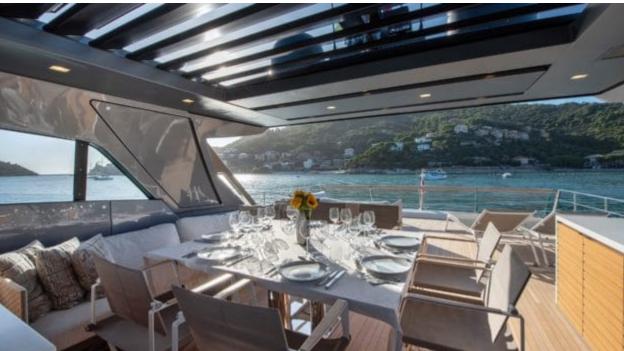

Cabins **4** 



Crew **4** 



### M/Y OZONE











Stabilisers underway

Tender

(ED) (ED) Wakeboard x 2





**Features** 

# EXTERIOR DESIGN























































## INTERIOR DESIGN

























































## GALLERY LIFESTYLE















#### Specifications



Summer low rate per week 55 000 €



Summer high rate per week

65 000 €



Winter low rate per week 55 000 €



Winter high rate per week

65 000 €



Builder Sanlorenzo



Year built

2018



Length 26.7 m



**Guests Cruising** 



Cabins

4

Winter Cruising Area(s)

Corsica - Sardinia, French Riviera, West Mediterranean

Summer Cruising Area(s)

12

Corsica - Sardinia, French Riviera, West Mediterranean

Crew

Max speed 23 knots

Cruising speed 20 knots

Fuel consumption 410 L/H

Type of cabins

4 (3 x Double, 1 x Twin)