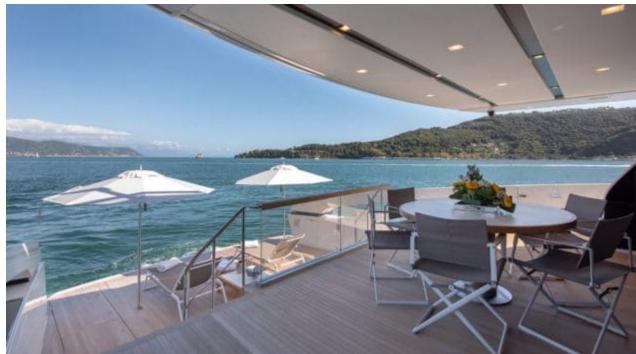

Cabins **4** 



Crew **4** 



### M/Y OZONE











Stabilisers underway

Tender

(ED) (ED) Wakeboard x 2





**Features** 

# EXTERIOR DESIGN























































## INTERIOR DESIGN

























































## GALLERY LIFESTYLE















#### Specifications



Summer low rate per week 55 000 €



Summer high rate per week

65 000 €



Winter low rate per week 55 000 €



Winter high rate per week

65 000 €



Builder Sanlorenzo



Year built

2018



Length 26.7 m



**Guests Cruising** 



Cabins

4

Winter Cruising Area(s)

Corsica - Sardinia, French Riviera, West Mediterranean

Summer Cruising Area(s)

12

Corsica - Sardinia, French Riviera, West Mediterranean

Crew

Max speed 23 knots

Cruising speed 20 knots

Fuel consumption 410 L/H

Type of cabins

4 (3 x Double, 1 x Twin)