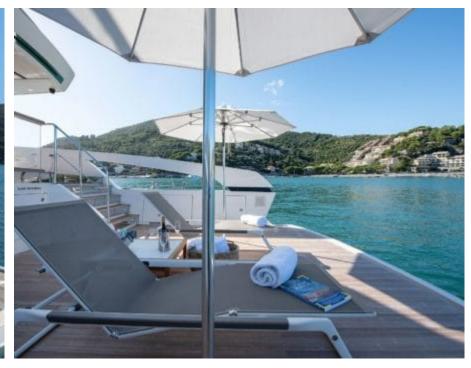

Cabins **4** 



Crew **4** 



### M/Y OZONE











Stabilisers underway

Tender

(ED) (ED) Wakeboard x 2





**Features** 

# EXTERIOR DESIGN























































## INTERIOR DESIGN

























































## GALLERY LIFESTYLE















#### Specifications



Summer low rate per week 55 000 €



Summer high rate per week

65 000 €



Winter low rate per week 55 000 €



Winter high rate per week

65 000 €



Builder Sanlorenzo



Year built

2018



Length 26.7 m



**Guests Cruising** 



Cabins

4

Winter Cruising Area(s)

Corsica - Sardinia, French Riviera, West Mediterranean

Summer Cruising Area(s)

12

Corsica - Sardinia, French Riviera, West Mediterranean

Crew

Max speed 23 knots

Cruising speed 20 knots

Fuel consumption 410 L/H

Type of cabins

4 (3 x Double, 1 x Twin)