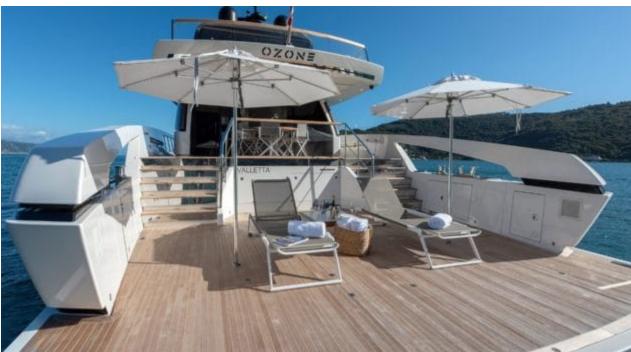

Cabins **4** 



Crew **4** 



### M/Y OZONE











Stabilisers underway

Tender

(ED) (ED) Wakeboard x 2





**Features** 

# EXTERIOR DESIGN























































## INTERIOR DESIGN

























































## GALLERY LIFESTYLE















#### Specifications



Summer low rate per week 55 000 €



Summer high rate per week

65 000 €



Winter low rate per week 55 000 €



Winter high rate per week

65 000 €



Builder Sanlorenzo



Year built

2018



Length 26.7 m



**Guests Cruising** 



Cabins

4

Winter Cruising Area(s)

Corsica - Sardinia, French Riviera, West Mediterranean

Summer Cruising Area(s)

12

Corsica - Sardinia, French Riviera, West Mediterranean

Crew

Max speed 23 knots

Cruising speed 20 knots

Fuel consumption 410 L/H

Type of cabins

4 (3 x Double, 1 x Twin)