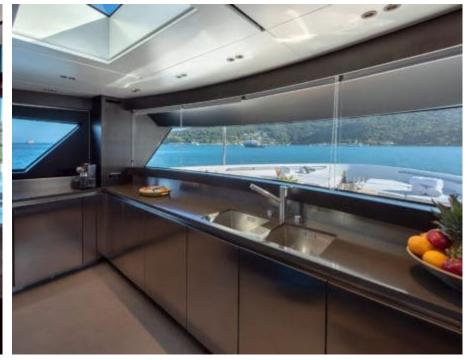

Cabins **4** 



Crew **4** 



### M/Y OZONE











Stabilisers underway

Tender

(ED) (ED) Wakeboard x 2





**Features** 

# EXTERIOR DESIGN























































## INTERIOR DESIGN

























































## GALLERY LIFESTYLE















#### Specifications



Summer low rate per week 55 000 €



Summer high rate per week

65 000 €



Winter low rate per week 55 000 €



Winter high rate per week

65 000 €



Builder Sanlorenzo



Year built

2018



Length 26.7 m



**Guests Cruising** 



Cabins

4

Winter Cruising Area(s)

Corsica - Sardinia, French Riviera, West Mediterranean

Summer Cruising Area(s)

12

Corsica - Sardinia, French Riviera, West Mediterranean

Crew

Max speed 23 knots

Cruising speed 20 knots

Fuel consumption 410 L/H

Type of cabins

4 (3 x Double, 1 x Twin)