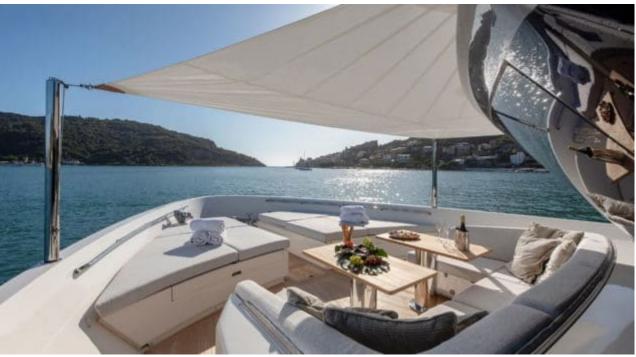

Cabins **4** 



Crew **4** 



### M/Y OZONE











Stabilisers underway

Tender

(ED) (ED) Wakeboard x 2





**Features** 

# EXTERIOR DESIGN























































## INTERIOR DESIGN

























































## GALLERY LIFESTYLE















#### Specifications



Summer low rate per week 55 000 €



Summer high rate per week

65 000 €



Winter low rate per week 55 000 €



Winter high rate per week

65 000 €



Builder Sanlorenzo



Year built

2018



Length 26.7 m



**Guests Cruising** 



Cabins

4

Winter Cruising Area(s)

Corsica - Sardinia, French Riviera, West Mediterranean

Summer Cruising Area(s)

12

Corsica - Sardinia, French Riviera, West Mediterranean

Crew

Max speed 23 knots

Cruising speed 20 knots

Fuel consumption 410 L/H

Type of cabins

4 (3 x Double, 1 x Twin)