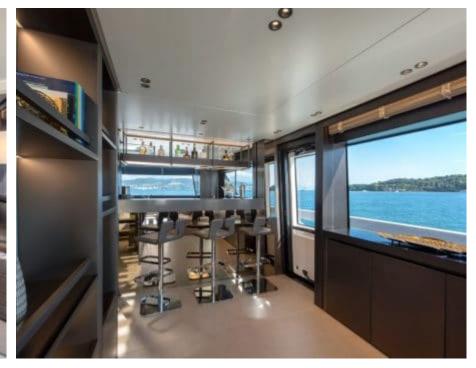

Cabins **4** 



Crew **4** 



### M/Y OZONE











Stabilisers underway

Tender

(ED) (ED) Wakeboard x 2





**Features** 

# EXTERIOR DESIGN























































## INTERIOR DESIGN

























































## GALLERY LIFESTYLE















#### Specifications



Summer low rate per week 55 000 €



Summer high rate per week

65 000 €



Winter low rate per week 55 000 €



Winter high rate per week

65 000 €



Builder Sanlorenzo



Year built

2018



Length 26.7 m



**Guests Cruising** 



Cabins

4

Winter Cruising Area(s)

Corsica - Sardinia, French Riviera, West Mediterranean

Summer Cruising Area(s)

12

Corsica - Sardinia, French Riviera, West Mediterranean

Crew

Max speed 23 knots

Cruising speed 20 knots

Fuel consumption 410 L/H

Type of cabins

4 (3 x Double, 1 x Twin)