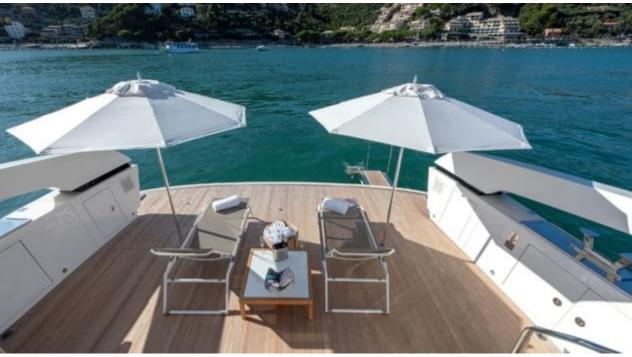

Cabins **4** 



Crew **4** 



### M/Y OZONE











Stabilisers underway

Tender

(ED) (ED) Wakeboard x 2





**Features** 

# EXTERIOR DESIGN























































## INTERIOR DESIGN

























































## GALLERY LIFESTYLE















#### Specifications



Summer low rate per week 55 000 €



Summer high rate per week

65 000 €



Winter low rate per week 55 000 €



Winter high rate per week

65 000 €



Builder Sanlorenzo



Year built

2018



Length 26.7 m



**Guests Cruising** 



Cabins

4

Winter Cruising Area(s)

Corsica - Sardinia, French Riviera, West Mediterranean

Summer Cruising Area(s)

12

Corsica - Sardinia, French Riviera, West Mediterranean

Crew

Max speed 23 knots

Cruising speed 20 knots

Fuel consumption 410 L/H

Type of cabins

4 (3 x Double, 1 x Twin)