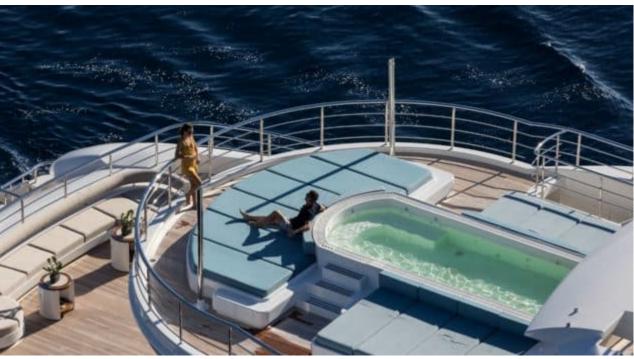

Guests



Cabin



Crew **27** 



### M/Y O'PTASIA

















































Seadoo scooter Snorkeling Gear Sound System





Stabilisers underway









Wakeboard









# EXTERIOR DESIGN































































Features



































































































































































# INTERIOR DESIGN







































































































































# GALLERY LIFESTYLE







































### Specifications



Summer low rate per week 900 000 €



Summer high rate per week 900 000 €



Winter low rate per week 900 000 €



Winter high rate per week 900 000 €



Builder Golden Yachts



Year built 2018



Year refit

Length 85.00 m



Guests Cruising



Cabins 10

Winter Cruising Area(s)
East Mediterranean, Greece

Summer Cruising Area(s) East Mediterranean, Greece

Crew 27 Max speed 18 knots Cruising speed 17 knots

Fuel consumption 880 L/HR

Type of cabins

10 (2 x Twin, 8 x Double)