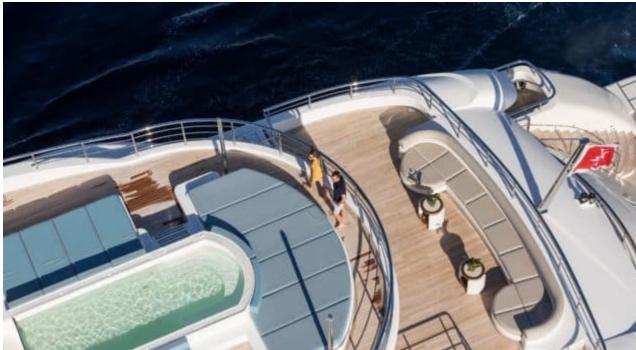

Guests



Cabin



Crew **27** 



### M/Y O'PTASIA

















































Seadoo scooter Snorkeling Gear Sound System





Stabilisers underway









Wakeboard









# EXTERIOR DESIGN































































Features



































































































































































# INTERIOR DESIGN







































































































































# GALLERY LIFESTYLE







































### Specifications



Summer low rate per week 900 000 €



Summer high rate per week 900 000 €



Winter low rate per week 900 000 €



Winter high rate per week 900 000 €



Builder Golden Yachts



Year built 2018



Year refit

Length 85.00 m



Guests Cruising



Cabins 10

Winter Cruising Area(s)
East Mediterranean, Greece

Summer Cruising Area(s) East Mediterranean, Greece

Crew 27 Max speed 18 knots Cruising speed 17 knots

Fuel consumption 880 L/HR

Type of cabins

10 (2 x Twin, 8 x Double)