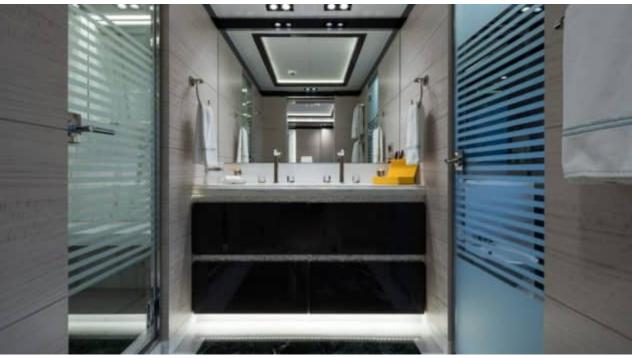

Guests



Cabin



Crew **27** 



### M/Y O'PTASIA

















































Seadoo scooter Snorkeling Gear Sound System





Stabilisers underway









Wakeboard









# EXTERIOR DESIGN































































Features



































































































































































# INTERIOR DESIGN







































































































































# GALLERY LIFESTYLE







































### Specifications



Summer low rate per week 900 000 €



Summer high rate per week 900 000 €



Winter low rate per week 900 000 €



Winter high rate per week 900 000 €



Builder Golden Yachts



Year built 2018



Year refit

Length 85.00 m



Guests Cruising



Cabins 10

Winter Cruising Area(s)
East Mediterranean, Greece

Summer Cruising Area(s) East Mediterranean, Greece

Crew 27 Max speed 18 knots Cruising speed 17 knots

Fuel consumption 880 L/HR

Type of cabins

10 (2 x Twin, 8 x Double)