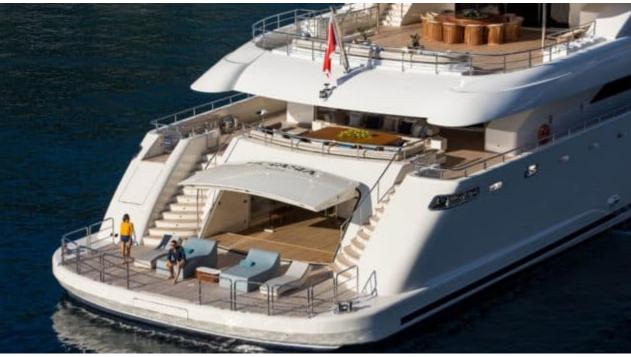

Guests



Cabin



Crew **27** 



### M/Y O'PTASIA

















































Seadoo scooter Snorkeling Gear Sound System





Stabilisers underway









Wakeboard









# EXTERIOR DESIGN































































Features



































































































































































# INTERIOR DESIGN







































































































































# GALLERY LIFESTYLE







































### Specifications



Summer low rate per week 900 000 €



Summer high rate per week 900 000 €



Winter low rate per week 900 000 €



Winter high rate per week 900 000 €



Builder Golden Yachts



Year built 2018



Year refit

Length 85.00 m



Guests Cruising



Cabins 10

Winter Cruising Area(s)
East Mediterranean, Greece

Summer Cruising Area(s) East Mediterranean, Greece

Crew 27 Max speed 18 knots Cruising speed 17 knots

Fuel consumption 880 L/HR

Type of cabins

10 (2 x Twin, 8 x Double)