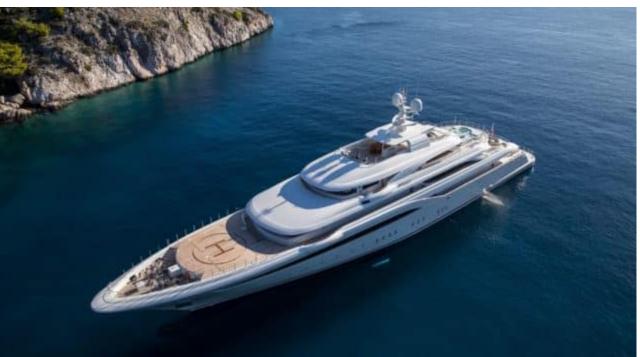

# EXTERIOR DESIGN

Features

Length 85.00 m

Guests Cruising

Cabins 10

Winter Cruising Area(s)
East Mediterranean, Greece

Summer Cruising Area(s) East Mediterranean, Greece

Crew 27 Max speed 18 knots Cruising speed 17 knots

Fuel consumption 880 L/HR