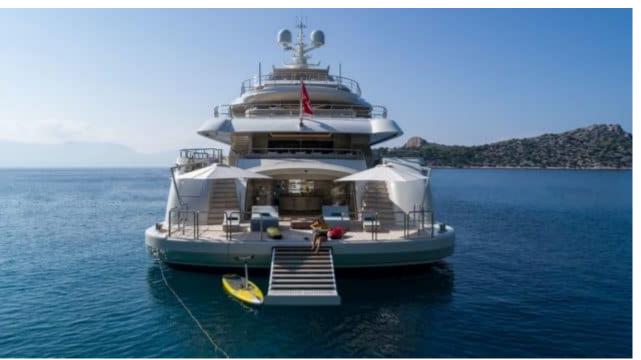

Guests



Cabin



Crew **27** 



### M/Y O'PTASIA

















































Seadoo scooter Snorkeling Gear Sound System





Stabilisers underway









Wakeboard









# EXTERIOR DESIGN































































Features



































































































































































# INTERIOR DESIGN







































































































































# GALLERY LIFESTYLE







































### Specifications



Summer low rate per week 900 000 €



Summer high rate per week 900 000 €



Winter low rate per week 900 000 €



Winter high rate per week 900 000 €



Builder Golden Yachts



Year built 2018



Year refit

Length 85.00 m



Guests Cruising



Cabins 10

Winter Cruising Area(s)
East Mediterranean, Greece

Summer Cruising Area(s) East Mediterranean, Greece

Crew 27 Max speed 18 knots Cruising speed 17 knots

Fuel consumpti