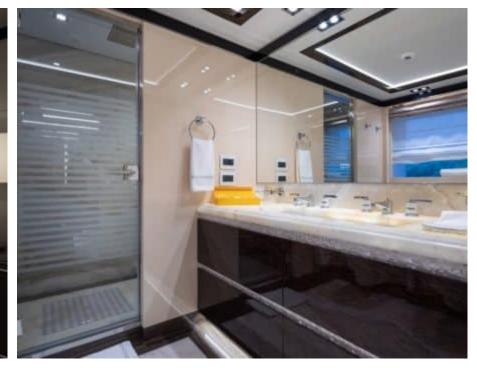

Guests



Cabin



Crew **27** 



### M/Y O'PTASIA

















































Seadoo scooter Snorkeling Gear Sound System





Stabilisers underway









Wakeboard









# EXTERIOR DESIGN































































Features



































































































































































# INTERIOR DESIGN







































































































































# GALLERY LIFESTYLE







































### Specifications



Summer low rate per week 900 000 €



Summer high rate per week 900 000 €



Winter low rate per week 900 000 €



Winter high rate per week 900 000 €



Builder Golden Yachts



Year built 2018



Year refit

Length 85.00 m



Guests Cruising



Cabins 10

Winter Cruising Area(s)
East Mediterranean, Greece

Summer Cruising Area(s) East Mediterranean, Greece

Crew 27 Max speed 18 knots Cruising speed 17 knots

Fuel consumption 880 L/HR

Type of cabins

10 (2 x Twin, 8 x Double)