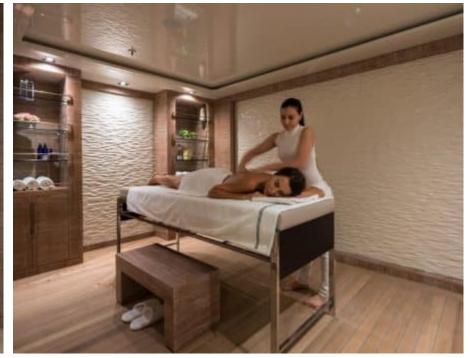

Guests



Cabin



Crew **27** 



### M/Y O'PTASIA

















































Seadoo scooter Snorkeling Gear Sound System





Stabilisers underway









Wakeboard









# EXTERIOR DESIGN































































Features



































































































































































# INTERIOR DESIGN







































































































































# GALLERY LIFESTYLE







































### Specifications



Summer low rate per week 900 000 €



Summer high rate per week 900 000 €



Winter low rate per week 900 000 €



Winter high rate per week 900 000 €



Builder Golden Yachts



Year built 2018



Year refit

Length 85.00 m



Guests Cruising



Cabins 10

Winter Cruising Area(s)
East Mediterranean, Greece

Summer Cruising Area(s) East Mediterranean, Greece

Crew 27 Max speed 18 knots Cruising speed 17 knots

Fuel consumption 880 L/HR

Type of cabins

10 (2 x Twin, 8 x Double)