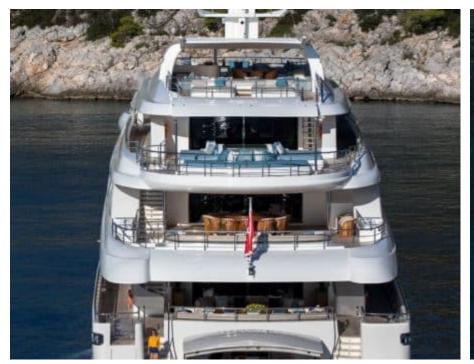

Guests



Cabin



Crew **27** 



### M/Y O'PTASIA

















































Seadoo scooter Snorkeling Gear Sound System





Stabilisers underway









Wakeboard









# EXTERIOR DESIGN































































Features



































































































































































# INTERIOR DESIGN







































































































































# GALLERY LIFESTYLE







































### Specifications



Summer low rate per week 900 000 €



Summer high rate per week 900 000 €



Winter low rate per week 900 000 €



Winter high rate per week 900 000 €



Builder Golden Yachts



Year built 2018



Year refit

Length 85.00 m



Guests Cruising



Cabins 10

Winter Cruising Area(s)
East Mediterranean, Greece

Summer Cruising Area(s) East Mediterranean, Greece

Crew 27 Max speed 18 knots Cruising speed 17 knots

Fuel consumption 880 L/HR

Type of cabins

10 (2 x Twin, 8 x Double)