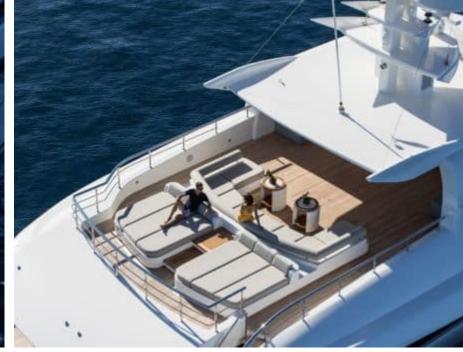

Guests



Cabin



Crew **27** 



### M/Y O'PTASIA

















































Seadoo scooter Snorkeling Gear Sound System





Stabilisers underway









Wakeboard









# EXTERIOR DESIGN































































Features



































































































































































# INTERIOR DESIGN







































































































































# GALLERY LIFESTYLE







































### Specifications



Summer low rate per week 900 000 €



Summer high rate per week 900 000 €



Winter low rate per week 900 000 €



Winter high rate per week 900 000 €



Builder Golden Yachts



Year built 2018



Year refit

Length 85.00 m



Guests Cruising



Cabins 10

Winter Cruising Area(s)
East Mediterranean, Greece

Summer Cruising Area(s) East Mediterranean, Greece

Crew 27 Max speed 18 knots Cruising speed 17 knots

Fuel consumption 880 L/HR

Type of cabins

10 (2 x Twin, 8 x Double)