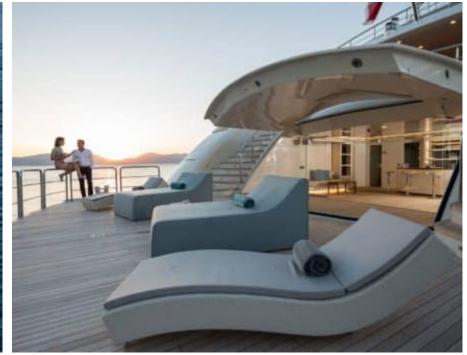

Guests



Cabin



Crew **27** 



### M/Y O'PTASIA

















































Seadoo scooter Snorkeling Gear Sound System





Stabilisers underway









Wakeboard









# EXTERIOR DESIGN































































Features



































































































































































# INTERIOR DESIGN







































































































































# GALLERY LIFESTYLE







































### Specifications



Summer low rate per week 900 000 €



Summer high rate per week 900 000 €



Winter low rate per week 900 000 €



Winter high rate per week 900 000 €



Builder Golden Yachts



Year built 2018



Year refit

Length 85.00 m



Guests Cruising



Cabins 10

Winter Cruising Area(s)
East Mediterranean, Greece

Summer Cruising Area(s) East Mediterranean, Greece

Crew 27 Max speed 18 knots Cruising speed 17 knots

Fuel consumption 880 L/HR

Type of cabins

10 (2 x Twin, 8 x Double)