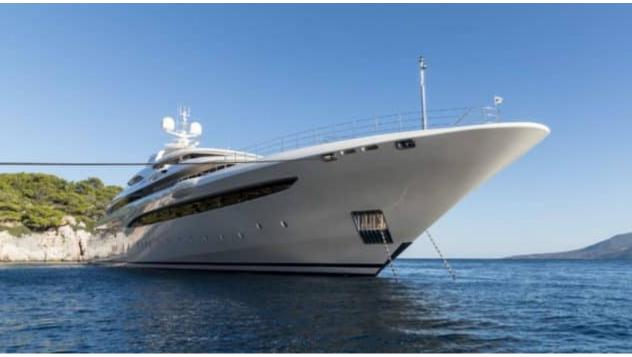

Guests



Cabin



Crew **27** 



### M/Y O'PTASIA

















































Seadoo scooter Snorkeling Gear Sound System





Stabilisers underway









Wakeboard









# EXTERIOR DESIGN































































Features



































































































































































# INTERIOR DESIGN







































































































































# GALLERY LIFESTYLE







































### Specifications



Summer low rate per week 900 000 €



Summer high rate per week 900 000 €



Winter low rate per week 900 000 €



Winter high rate per week 900 000 €



Builder Golden Yachts



Year built 2018



Year refit

Length 85.00 m



Guests Cruising



Cabins 10

Winter Cruising Area(s)
East Mediterranean, Greece

Summer Cruising Area(s) East Mediterranean, Gree