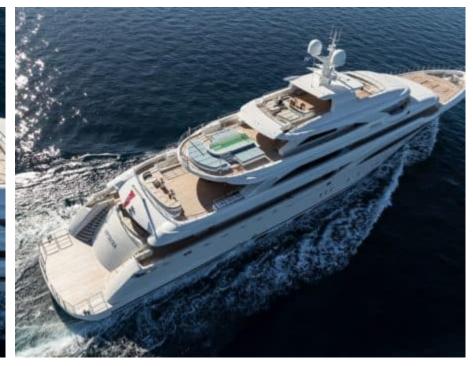

# EXTERIOR DESIGN

Features

Length 85.00 m

Guests Cruising

Cabins 10

Winter Cruising Area(s)
East Mediterranean, Greece

Summer Cruising Area(s) East Mediterranean, Greece

Crew 27 Max speed 18 knots Cruising speed 17 knots

Fuel consumption 880 L/HR