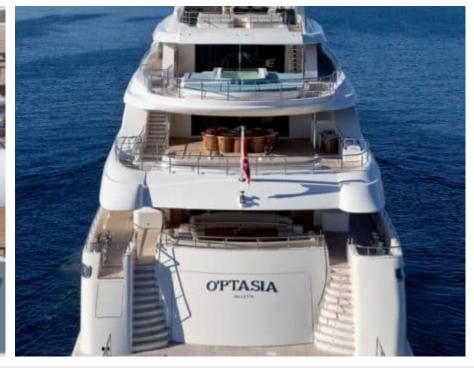

### M/Y O'PTASIA

Seadoo scooter Snorkeling Gear Sound System

Stabilisers underway

Wakeboard

# EXTERIOR DESIGN

Features