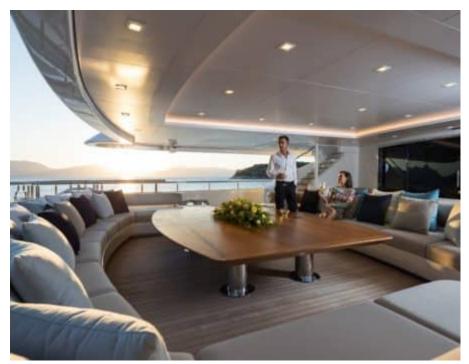

Guests



Cabin



Crew **27** 



### M/Y O'PTASIA

















































Seadoo scooter Snorkeling Gear Sound System





Stabilisers underway









Wakeboard









# EXTERIOR DESIGN































































Features



































































































































































# INTERIOR DESIGN







































































































































# GALLERY LIFESTYLE







































### Specifications



Summer low rate per week 900 000 €



Summer high rate per week 900 000 €



Winter low rate per week 900 000 €



Winter high rate per week 900 000 €



Builder Golden Yachts



Year built 2018



Year refit

Length 85.00 m



Guests Cruising



Cabins 10

Winter Cruising Area(s)
East Mediterranean, Greece

Summer Cruising Area(s) East Mediterranean, Greece

Crew 27 Max speed 18 knots Cruising speed 17 knots

Fuel consumption 880 L/HR

Type of cabins

10 (2 x Twin, 8 x Double)