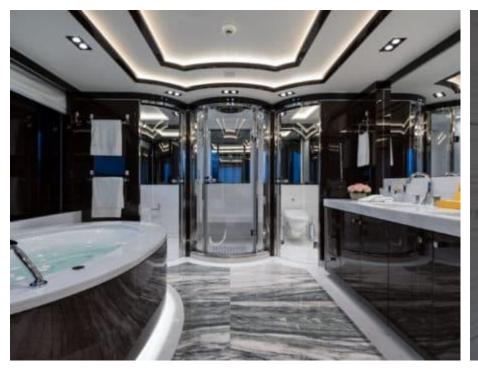

Guests



Cabin



Crew **27** 



### M/Y O'PTASIA

















































Seadoo scooter Snorkeling Gear Sound System





Stabilisers underway









Wakeboard









# EXTERIOR DESIGN































































Features



































































































































































# INTERIOR DESIGN







































































































































# GALLERY LIFESTYLE







































### Specifications



Summer low rate per week 900 000 €



Summer high rate per week 900 000 €



Winter low rate per week 900 000 €



Winter high rate per week 900 000 €



Builder Golden Yachts



Year built 2018



Year refit

Length 85.00 m



Guests Cruising



Cabins 10

Winter Cruising Area(s)
East Mediterranean, Greece

Summer Cruising Area(s) East Mediterranean, Greece

Crew 27 Max speed 18 knots Cruising speed 17 knots

Fuel consumption 880 L/HR

Type of cabins

10 (2 x Twin, 8 x Double)