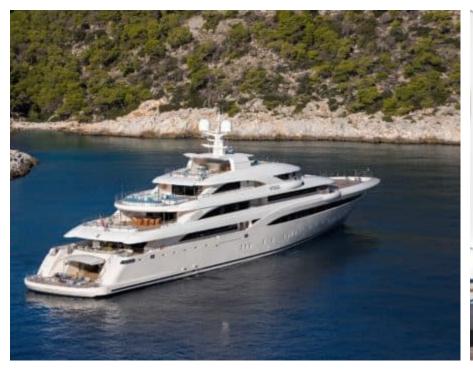

Guests



Cabin



Crew **27** 



### M/Y O'PTASIA

















































Seadoo scooter Snorkeling Gear Sound System





Stabilisers underway









Wakeboard









# EXTERIOR DESIGN































































Features



































































































































































# INTERIOR DESIGN







































































































































# GALLERY LIFESTYLE







































### Specifications



Summer low rate per week 900 000 €



Summer high rate per week 900 000 €



Winter low rate per week 900 000 €



Winter high rate per week 900 000 €



Builder Golden Yachts



Year built 2018



Year refit

Length 85.00 m



Guests Cruising



Cabins 10

Winter Cruising Area(s)
East Mediterranean, Greece

Summer Cruising Area(s) East Mediterranean, Greece

Crew 27 Max speed 18 knots Cruising speed 17 knots

Fuel consumption 880 L/HR

Type of cabins

10 (2 x Twin, 8 x Double)