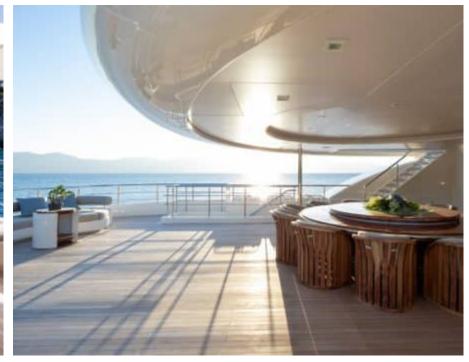

Guests



Cabin



Crew **27** 



### M/Y O'PTASIA

















































Seadoo scooter Snorkeling Gear Sound System





Stabilisers underway









Wakeboard









# EXTERIOR DESIGN































































Features



































































































































































# INTERIOR DESIGN







































































































































# GALLERY LIFESTYLE







































### Specifications



Summer low rate per week 900 000 €



Summer high rate per week 900 000 €



Winter low rate per week 900 000 €



Winter high rate per week 900 000 €



Builder Golden Yachts



Year built 2018



Year refit

Length 85.00 m



Guests Cruising



Cabins 10

Winter Cruising Area(s)
East Mediterranean, Greece

Summer Cruising Area(s) East Mediterranean, Greece

Crew 27 Max speed 18 knots Cruising speed 17 knots

Fuel consumption 880 L/HR

Type of cabins

10 (2 x Twin, 8 x Double)