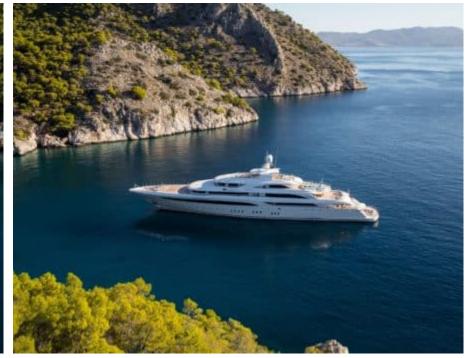

# EXTERIOR DESIGN

Features

Length 85.00 m

Guests Cruising

Cabins 10

Winter Cruising Area(s)
East Mediterranean, Greece

Summer Cruising Area(s) East Mediterranean, Greece

Crew 27 Max speed 18 knots Cruising speed 17 knots

Fuel consumption 880 L/HR