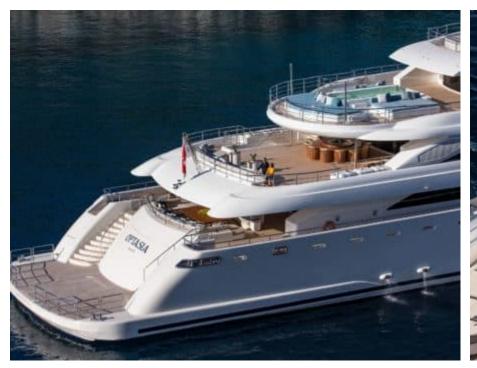

### M/Y O'PTASIA

Seadoo scooter Snorkeling Gear Sound System

Stabilisers underway

Wakeboard

# EXTERIOR DESIGN

Features