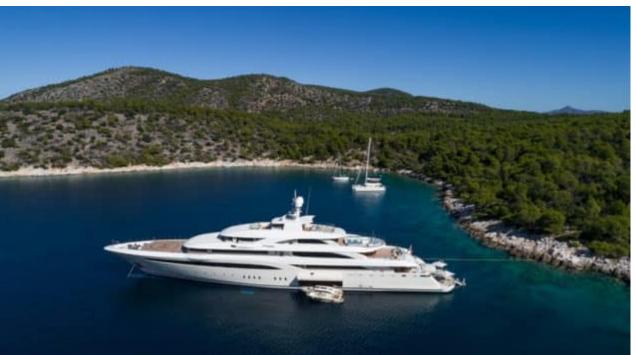

Guests



Cabin



Crew **27** 



### M/Y O'PTASIA

















































Seadoo scooter Snorkeling Gear Sound System





Stabilisers underway









Wakeboard









# EXTERIOR DESIGN































































Features



































































































































































# INTERIOR DESIGN







































































































































# GALLERY LIFESTYLE







































### Specifications



Summer low rate per week 900 000 €



Summer high rate per week 900 000 €



Winter low rate per week 900 000 €



Winter high rate per week 900 000 €



Builder Golden Yachts



Year built 2018



Year refit

Length 85.00 m



Guests Cruising



Cabins 10

Winter Cruising Area(s)
East Mediterranean, Greece

Summer Cruising Area(s) East Mediterra