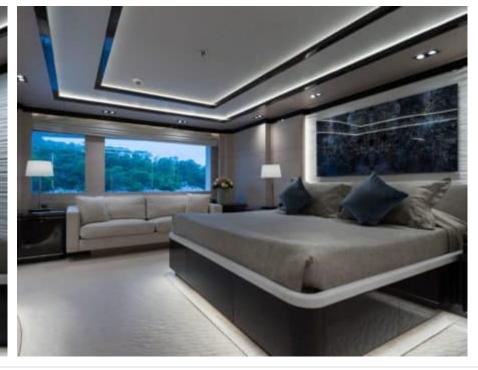

Guests



Cabin



Crew **27** 



### M/Y O'PTASIA

















































Seadoo scooter Snorkeling Gear Sound System





Stabilisers underway









Wakeboard









# EXTERIOR DESIGN































































Features



































































































































































# INTERIOR DESIGN







































































































































# GALLERY LIFESTYLE







































### Specifications



Summer low rate per week 900 000 €



Summer high rate per week 900 000 €



Winter low rate per week 900 000 €



Winter high rate per week 900 000 €



Builder Golden Yachts



Year built 2018



Year refit

Length 85.00 m



Guests Cruising



Cabins 10

Winter Cruising Area(s)
East Mediterranean, Greece

Summer Cruising Area(s) East Mediterranean, Greece

Crew 27 Max speed 18 knots Cruising speed 17 knots

Fuel consumption 880 L/HR

Type of cabins

10 (2 x Twin, 8 x Double)