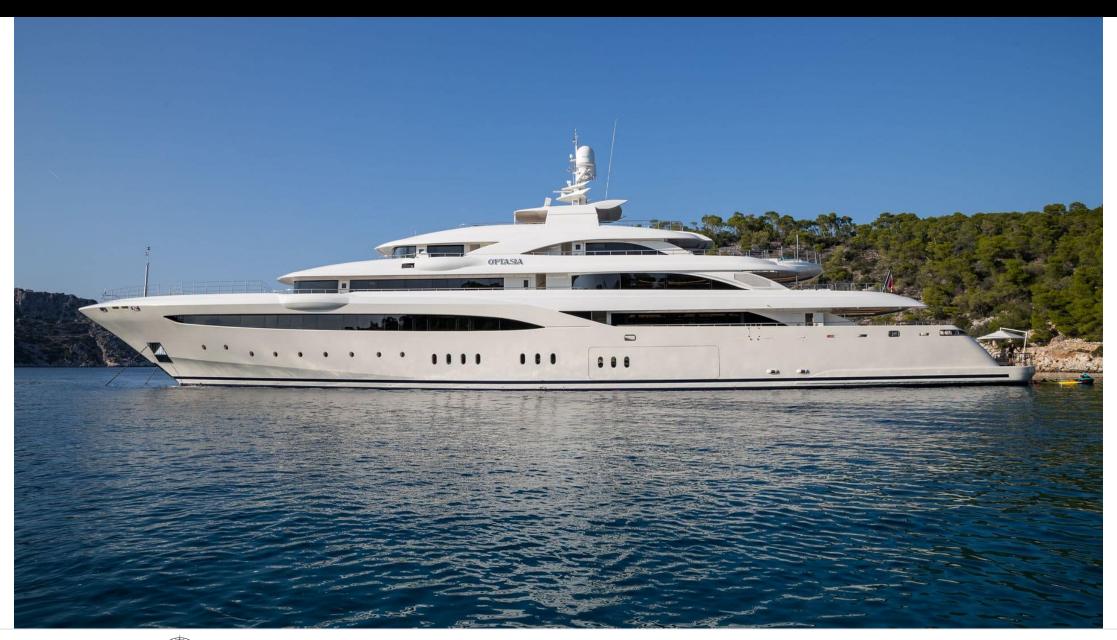

### M/Y O'PTASIA

Seadoo scooter Snorkeling Gear Sound System

Stabilisers underway

Wakeboard

# EXTERIOR DESIGN

Features