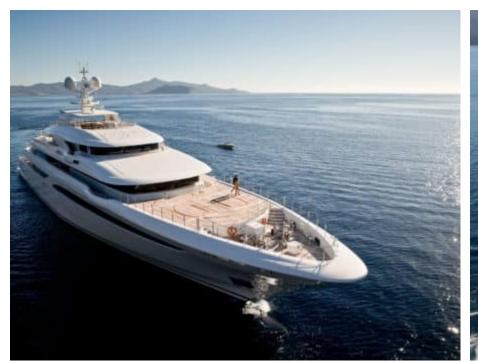

Guests



Cabin



Crew **27** 



### M/Y O'PTASIA

















































Seadoo scooter Snorkeling Gear Sound System





Stabilisers underway









Wakeboard









# EXTERIOR DESIGN































































Features



































































































































































# INTERIOR DESIGN







































































































































# GALLERY LIFESTYLE







































### Specifications



Summer low rate per week 900 000 €



Summer high rate per week 900 000 €



Winter low rate per week 900 000 €



Winter high rate per week 900 000 €



Builder Golden Yachts



Year built 2018



Year refit

Length 85.00 m



Guests Cruising



Cabins 10

Winter Cruising Area(s)
East Mediterranean, Greece

Summer Cruising Area(s) East Mediterranean, Greece

Crew 27 Max sp