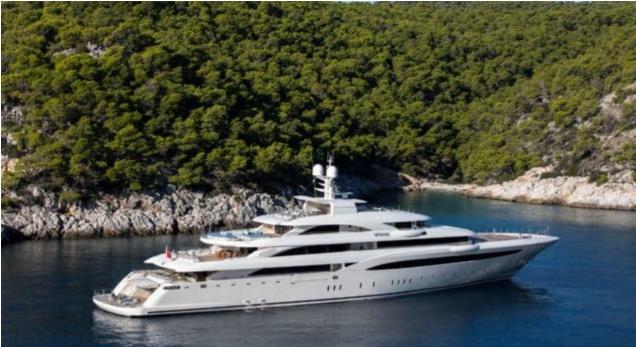

Guests



Cabin



Crew **27** 



### M/Y O'PTASIA

















































Seadoo scooter Snorkeling Gear Sound System





Stabilisers underway









Wakeboard









# EXTERIOR DESIGN































































Features



































































































































































# INTERIOR DESIGN







































































































































# GALLERY LIFESTYLE







































### Specifications



Summer low rate per week 900 000 €



Summer high rate per week 900 000 €



Winter low rate per week 900 000 €



Winter high rate per week 900 000 €



Builder Golden Yachts



Year built 2018



Year refit

Length 85.00 m



Guests Cruising



Cabins 10

Winter Cruising Area(s)
East Mediterranean, Greece

Summer Cruising Area(s) East Mediterranean, Greece

Crew 27 Max speed 18 knots Cruising speed 17 knots

Fuel consumption 880 L/HR

Type of cabins

10 (2 x Twin, 8 x Double)