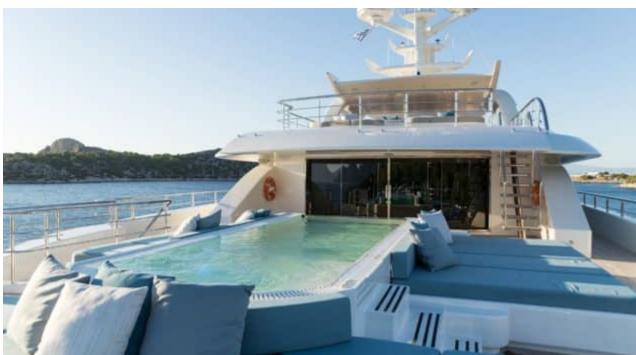

Guests



Cabin



Crew **27** 



### M/Y O'PTASIA

















































Seadoo scooter Snorkeling Gear Sound System





Stabilisers underway









Wakeboard









# EXTERIOR DESIGN































































Features



































































































































































# INTERIOR DESIGN







































































































































# GALLERY LIFESTYLE







































### Specifications



Summer low rate per week 900 000 €



Summer high rate per week 900 000 €



Winter low rate per week 900 000 €



Winter high rate per week 900 000 €



Builder Golden Yachts



Year built 2018



Year refit

Length 85.00 m



Guests Cruising



Cabins 10

Winter Cruising Area(s)
East Mediterranean, Greece

Summer Cruising Area(s) East Mediterranean, Greece

Crew 27 Max speed 18 knots Cruising speed 17 knots

Fuel consumption 880 L/HR

Type of cabins

10 (2 x Twin, 8 x Double)