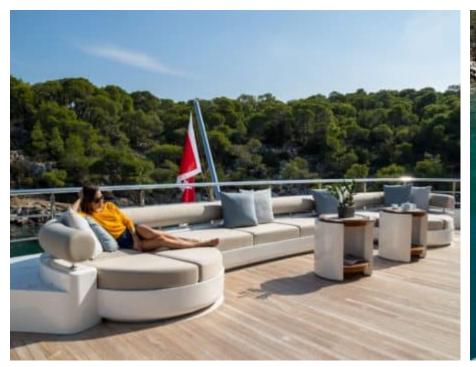

Guests



Cabin



Crew **27** 



### M/Y O'PTASIA

















































Seadoo scooter Snorkeling Gear Sound System





Stabilisers underway









Wakeboard









# EXTERIOR DESIGN































































Features



































































































































































# INTERIOR DESIGN







































































































































# GALLERY LIFESTYLE







































### Specifications



Summer low rate per week 900 000 €



Summer high rate per week 900 000 €



Winter low rate per week 900 000 €



Winter high rate per week 900 000 €



Builder Golden Yachts



Year built 2018



Year refit

Length 85.00 m



Guests Cruising



Cabins 10

Winter Cruising Area(s)
East Mediterranean, Greece

Summer Cruising Area(s) East Mediterranean, Greece

Crew 27 Max speed 18 knots Cruising speed 17 knots

Fuel consumption 880 L/HR

Type