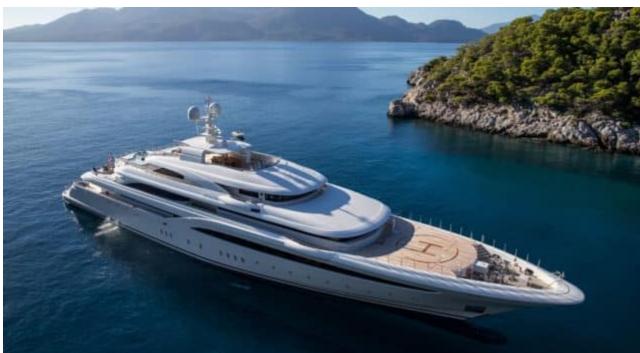

Guests



Cabin



Crew **27** 



### M/Y O'PTASIA

















































Seadoo scooter Snorkeling Gear Sound System





Stabilisers underway









Wakeboard









# EXTERIOR DESIGN































































Features



































































































































































# INTERIOR DESIGN







































































































































# GALLERY LIFESTYLE







































### Specifications



Summer low rate per week 900 000 €



Summer high rate per week 900 000 €



Winter low rate per week 900 000 €



Winter high rate per week 900 000 €



Builder Golden Yachts



Year built 2018



Year refit

Length 85.00 m



Guests Cruising



Cabins 10

Winter Cruising Area(s)
East Mediterranean, Greece

Summer Cruising Area(s) East Mediterranean, Greece