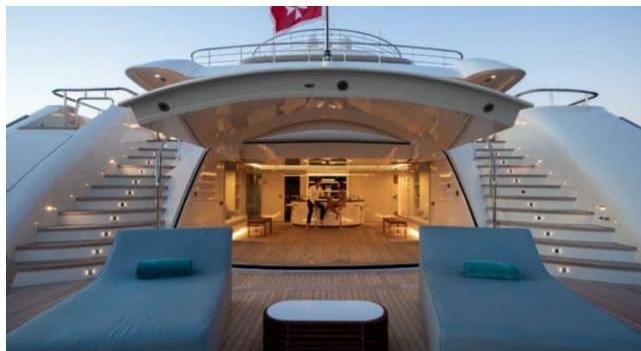

Guests



Cabin



Crew **27** 



### M/Y O'PTASIA

















































Seadoo scooter Snorkeling Gear Sound System





Stabilisers underway









Wakeboard









# EXTERIOR DESIGN































































Features



































































































































































# INTERIOR DESIGN







































































































































# GALLERY LIFESTYLE







































### Specifications



Summer low rate per week 900 000 €



Summer high rate per week 900 000 €



Winter low rate per week 900 000 €



Winter high rate per week 900 000 €



Builder Golden Yachts



Year built 2018



Year refit

Length 85.00 m



Guests Cruising



Cabins 10

Winter Cruising Area(s)
East Mediterranean, Greece

Summer Cruising Area(s) East Mediterranean, Greece

Crew 27 Max speed 18 knots Cruising speed 17 knots

Fuel consumption 880 L/HR

Type of cabins

10 (2 x Twin, 8 x Double)