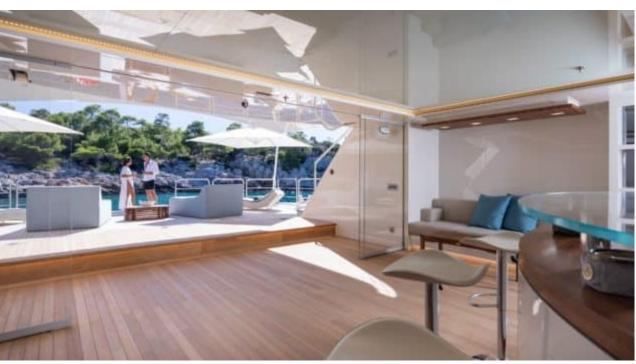

Guests



Cabin



Crew **27** 



### M/Y O'PTASIA

















































Seadoo scooter Snorkeling Gear Sound System





Stabilisers underway









Wakeboard









# EXTERIOR DESIGN































































Features



































































































































































# INTERIOR DESIGN







































































































































# GALLERY LIFESTYLE







































### Specifications



Summer low rate per week 900 000 €



Summer high rate per week 900 000 €



Winter low rate per week 900 000 €



Winter high rate per week 900 000 €



Builder Golden Yachts



Year built 2018



Year refit

Length 85.00 m



Guests Cruising



Cabins 10

Winter Cruising Area(s)
East Mediterranean, Greece

Summer Cruising Area(s) East Mediterranean, Greece

Crew 27 Max speed 18 knots Cruising speed 17 knots

Fuel consumption 880 L/HR

Type of cabins

10 (2 x Twin, 8 x Double)