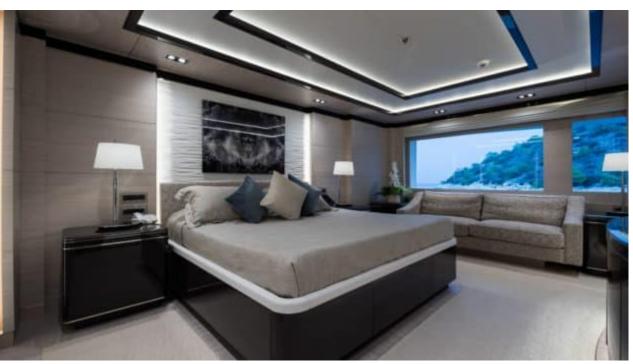

Guests



Cabin



Crew **27** 



### M/Y O'PTASIA

















































Seadoo scooter Snorkeling Gear Sound System





Stabilisers underway









Wakeboard









# EXTERIOR DESIGN































































Features



































































































































































# INTERIOR DESIGN







































































































































# GALLERY LIFESTYLE







































### Specifications



Summer low rate per week 900 000 €



Summer high rate per week 900 000 €



Winter low rate per week 900 000 €



Winter high rate per week 900 000 €



Builder Golden Yachts



Year built 2018



Year refit

Length 85.00 m



Guests Cruising



Cabins 10

Winter Cruising Area(s)
East Mediterranean, Greece

Summer Cruising Area(s) East Mediterranean, Greece

Crew 27 Max speed 18 knots Cruising speed 17 knots

Fuel consumption 880 L/HR

Type of cabins

10 (2 x Twin, 8 x Double)