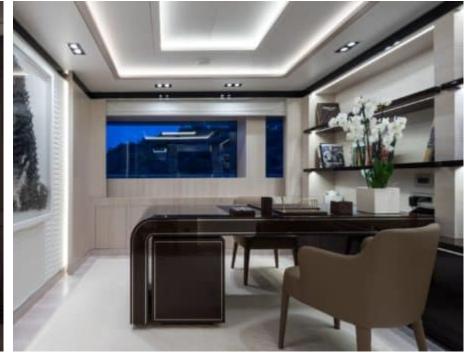

Guests



Cabin



Crew **27** 



### M/Y O'PTASIA

















































Seadoo scooter Snorkeling Gear Sound System





Stabilisers underway









Wakeboard









# EXTERIOR DESIGN































































Features



































































































































































# INTERIOR DESIGN







































































































































# GALLERY LIFESTYLE







































### Specifications



Summer low rate per week 900 000 €



Summer high rate per week 900 000 €



Winter low rate per week 900 000 €



Winter high rate per week 900 000 €



Builder Golden Yachts



Year built 2018



Year refit

Length 85.00 m



Guests Cruising



Cabins 10

Winter Cruising Area(s)
East Mediterranean, Greece

Summer Cruising Area(s) East Mediterranean, Greece

Crew 27 Max speed 18 knots Cruising speed 17 knots

Fuel consumption 880 L/HR

Type of cabins

10 (2 x Twin, 8 x Double)