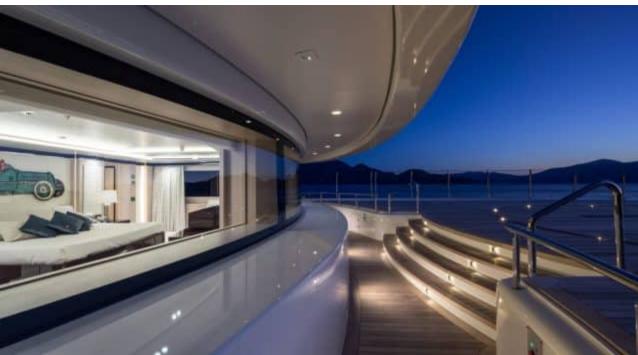

Guests



Cabin



Crew **27** 



### M/Y O'PTASIA

















































Seadoo scooter Snorkeling Gear Sound System





Stabilisers underway









Wakeboard









# EXTERIOR DESIGN































































Features



































































































































































# INTERIOR DESIGN







































































































































# GALLERY LIFESTYLE







































### Specifications



Summer low rate per week 900 000 €



Summer high rate per week 900 000 €



Winter low rate per week 900 000 €



Winter high rate per week 900 000 €



Builder Golden Yachts



Year built 2018



Year refit

Length 85.00 m



Guests Cruising



Cabins 10

Winter Cruising Area(s)
East Mediterranean, Greece

Summer Cruising Area(s) East Mediterranean, Greece

Crew 27 Max speed 18 knots Cruising speed 17 knots

Fuel consumption 880 L/HR

Type of cabins

10 (2 x Twin, 8 x Double)