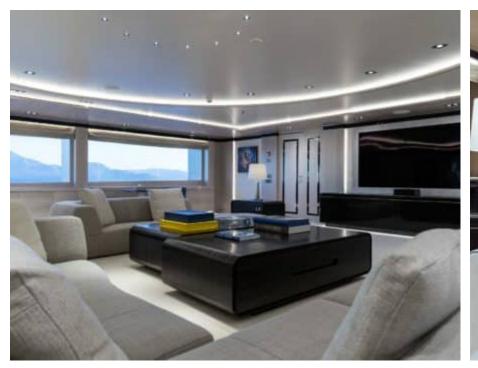

Guests



Cabin



Crew **27** 



### M/Y O'PTASIA

















































Seadoo scooter Snorkeling Gear Sound System





Stabilisers underway









Wakeboard









# EXTERIOR DESIGN































































Features



































































































































































# INTERIOR DESIGN







































































































































# GALLERY LIFESTYLE







































### Specifications



Summer low rate per week 900 000 €



Summer high rate per week 900 000 €



Winter low rate per week 900 000 €



Winter high rate per week 900 000 €



Builder Golden Yachts



Year built 2018



Year refit

Length 85.00 m



Guests Cruising



Cabins 10

Winter Cruising Area(s)
East Mediterranean, Greece

Summer Cruising Area(s) East Mediterranean, Greece

Crew 27 Max speed 18 knots Cruising speed 17 knots

Fuel consumption 880 L/HR

Type of cabins

10 (2 x Twin, 8 x Double)