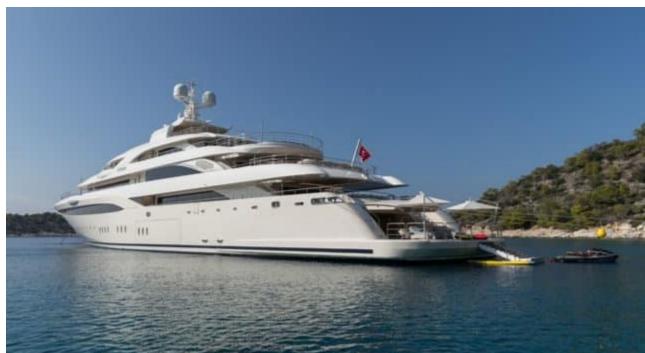

Guests



Cabin



Crew **27** 



### M/Y O'PTASIA

















































Seadoo scooter Snorkeling Gear Sound System





Stabilisers underway









Wakeboard









# EXTERIOR DESIGN































































Features



































































































































































# INTERIOR DESIGN







































































































































# GALLERY LIFESTYLE







































### Specifications



Summer low rate per week 900 000 €



Summer high rate per week 900 000 €



Winter low rate per week 900 000 €



Winter high rate per week 900 000 €



Builder Golden Yachts



Year built 2018



Year refit

Length 85.00 m



Guests Cruising



Cabins 10

Winter Cruising Area(s)
East Mediterranean, Greece

Summer Cruising Area(s) East Mediterranean, Greece

Crew 27 Max speed 18 knots Cruising speed 17 knots

Fuel consumption 880 L/HR