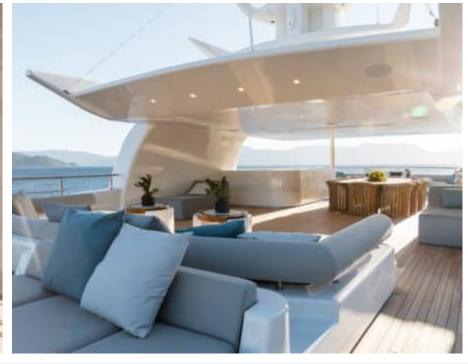

Guests



Cabin



Crew **27** 



### M/Y O'PTASIA

















































Seadoo scooter Snorkeling Gear Sound System





Stabilisers underway









Wakeboard









# EXTERIOR DESIGN































































Features



































































































































































# INTERIOR DESIGN







































































































































# GALLERY LIFESTYLE







































### Specifications



Summer low rate per week 900 000 €



Summer high rate per week 900 000 €



Winter low rate per week 900 000 €



Winter high rate per week 900 000 €



Builder Golden Yachts



Year built 2018



Year refit

Length 85.00 m



Guests Cruising



Cabins 10

Winter Cruising Area(s)
East Mediterranean, Greece

Summer Cruising Area(s) East Mediterranean, Greece

Crew 27 Max speed 18 knots Cruising speed 17 knots

Fuel consumption 880 L/HR

Type of cabins

10 (2 x Twin, 8 x Double)