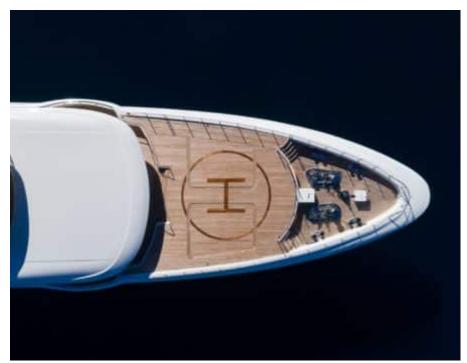

Guests



Cabin



Crew **27** 



### M/Y O'PTASIA

















































Seadoo scooter Snorkeling Gear Sound System





Stabilisers underway









Wakeboard









# EXTERIOR DESIGN































































Features



































































































































































# INTERIOR DESIGN







































































































































# GALLERY LIFESTYLE







































### Specifications



Summer low rate per week 900 000 €



Summer high rate per week 900 000 €



Winter low rate per week 900 000 €



Winter high rate per week 900 000 €



Builder Golden Yachts



Year built 2018



Year refit

Length 85.00 m



Guests Cruising



Cabins 10

Winter Cruising Area(s)
East Mediterranean, Greece

Summer Cruising Area(s) East Mediterranean, Greece

Crew 27 Max speed 18 knots Cruising speed 17 knots

Fuel consumption 880 L