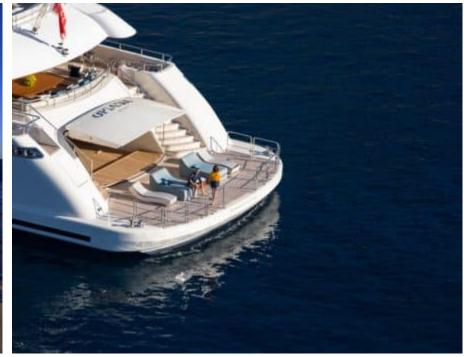

Guests



Cabin



Crew **27** 



### M/Y O'PTASIA

















































Seadoo scooter Snorkeling Gear Sound System





Stabilisers underway









Wakeboard









# EXTERIOR DESIGN































































Features



































































































































































# INTERIOR DESIGN







































































































































# GALLERY LIFESTYLE







































### Specifications



Summer low rate per week 900 000 €



Summer high rate per week 900 000 €



Winter low rate per week 900 000 €



Winter high rate per week 900 000 €



Builder Golden Yachts



Year built 2018



Year refit

Length 85.00 m



Guests Cruising



Cabins 10

Winter Cruising Area(s)
East Mediterranean, Greece

Summer Cruising Area(s) East Mediterranean, Greece

Crew 27 Max speed 18 knots Cruising speed 17 knots

Fuel consumption 880 L/HR

Type of cabins

10 (2 x Twin, 8 x Double)