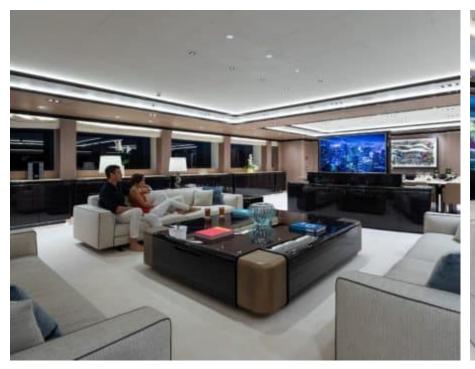

Guests



Cabin



Crew **27** 



### M/Y O'PTASIA

















































Seadoo scooter Snorkeling Gear Sound System





Stabilisers underway









Wakeboard









# EXTERIOR DESIGN































































Features



































































































































































# INTERIOR DESIGN







































































































































# GALLERY LIFESTYLE







































### Specifications



Summer low rate per week 900 000 €



Summer high rate per week 900 000 €



Winter low rate per week 900 000 €



Winter high rate per week 900 000 €



Builder Golden Yachts



Year built 2018



Year refit

Length 85.00 m



Guests Cruising



Cabins 10

Winter Cruising Area(s)
East Mediterranean, Greece

Summer Cruising Area(s) East Mediterranean, Greece

Crew 27 Max speed 18 knots Cruising speed 17 knots

Fuel consumption 880 L/HR

Type of cabins

10 (2 x Twin, 8 x Double)