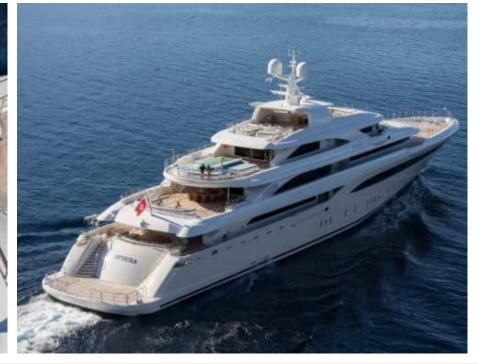

### M/Y O'PTASIA

Seadoo scooter Snorkeling Gear Sound System

Stabilisers underway

Wakeboard

# EXTERIOR DESIGN

Features

Length 85.00 m

Guests Cruising

Cabins 10

Winter Cruising Area(s)
East Mediterranean, Greece

Summer Cruising Area(s) East Mediterranean, Greece

Crew 27 Max speed 18 knots Cruising speed 17 knots

Fuel consumption 880 L/HR