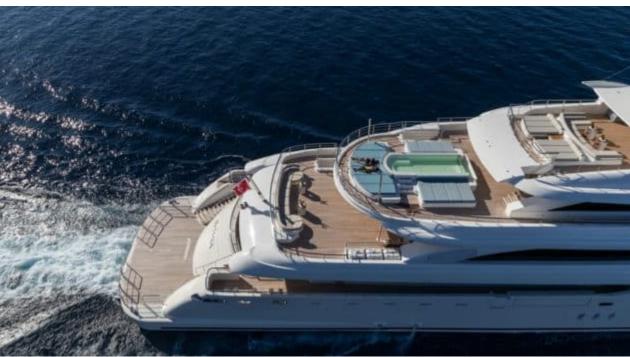

Guests



Cabin



Crew **27** 



### M/Y O'PTASIA

















































Seadoo scooter Snorkeling Gear Sound System





Stabilisers underway









Wakeboard









# EXTERIOR DESIGN































































Features



































































































































































# INTERIOR DESIGN







































































































































# GALLERY LIFESTYLE







































### Specifications



Summer low rate per week 900 000 €



Summer high rate per week 900 000 €



Winter low rate per week 900 000 €



Winter high rate per week 900 000 €



Builder Golden Yachts



Year built 2018



Year refit

Length 85.00 m



Guests Cruising



Cabins 10

Winter Cruising Area(s)
East Mediterranean, Greece

Summer Cruising Area(s) East Mediterranean, Greece

Crew 27 Max speed 18 knots