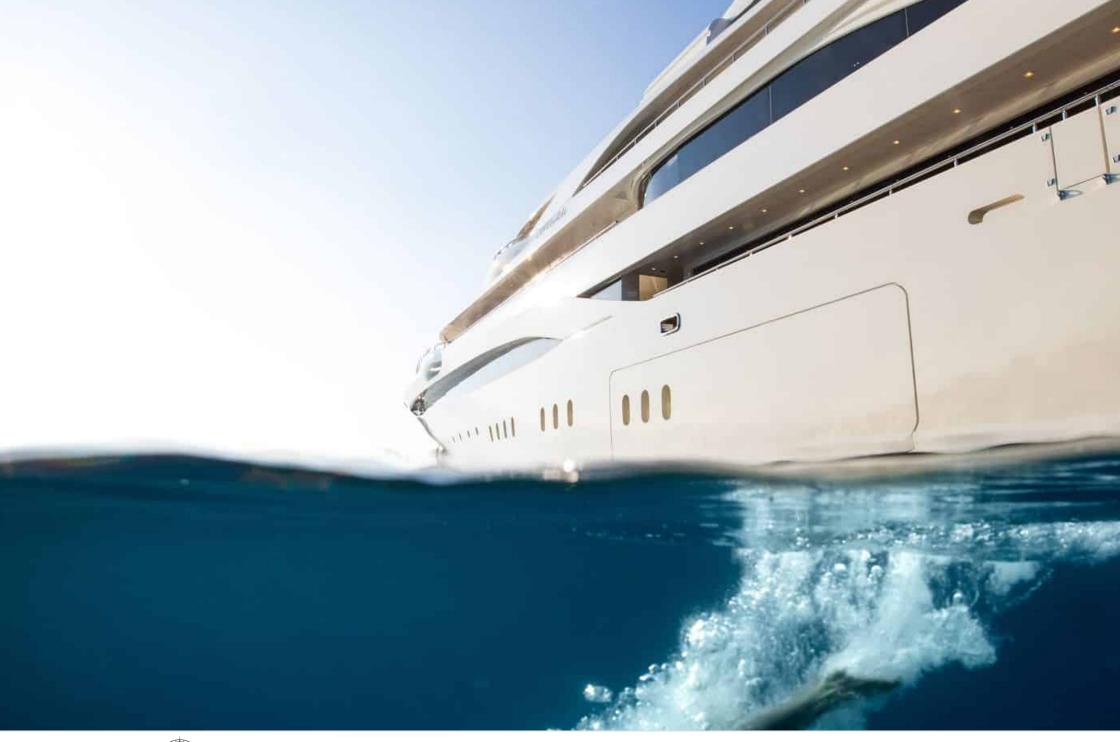

Guests



Cabin



Crew **27** 



### M/Y O'PTASIA

















































Seadoo scooter Snorkeling Gear Sound System





Stabilisers underway









Wakeboard









# EXTERIOR DESIGN































































Features



































































































































































# INTERIOR DESIGN







































































































































# GALLERY LIFESTYLE







































### Specifications



Summer low rate per week 900 000 €



Summer high rate per week 900 000 €



Winter low rate per week 900 000 €



Winter high rate per week 900 000 €



Builder Golden Yachts



Year built 2018



Year refit

Length 85.00 m



Guests Cruising



Cabins 10

Winter Cruising Area(s)
East Mediterranean, Greece

Summer Cruising Area(s) East Mediterranean, Greece

Crew 27 Max speed 18 knots Cruising speed 17 knots

Fuel consumption 880 L/HR

Type of cabins

10 (2 x Twin, 8 x Double)