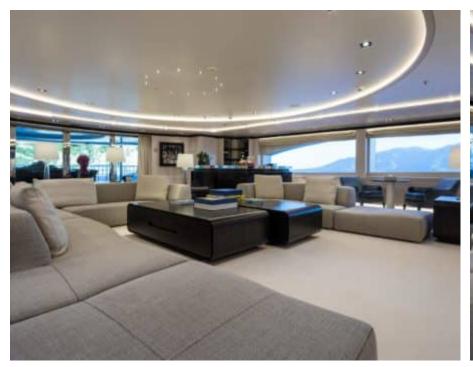

Guests



Cabin



Crew **27** 



### M/Y O'PTASIA

















































Seadoo scooter Snorkeling Gear Sound System





Stabilisers underway









Wakeboard









# EXTERIOR DESIGN































































Features



































































































































































# INTERIOR DESIGN







































































































































# GALLERY LIFESTYLE







































### Specifications



Summer low rate per week 900 000 €



Summer high rate per week 900 000 €



Winter low rate per week 900 000 €



Winter high rate per week 900 000 €



Builder Golden Yachts



Year built 2018



Year refit

Length 85.00 m



Guests Cruising



Cabins 10

Winter Cruising Area(s)
East Mediterranean, Greece

Summer Cruising Area(s) East Mediterranean, Greece

Crew 27 Max speed 18 knots Cruising speed 17 knots

Fuel consumption 880 L/HR

Type of cabins

10 (2 x Twin, 8 x Double)