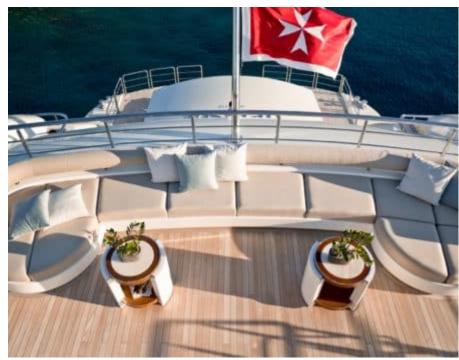

Guests



Cabin



Crew **27** 



### M/Y O'PTASIA

















































Seadoo scooter Snorkeling Gear Sound System





Stabilisers underway









Wakeboard









# EXTERIOR DESIGN































































Features



































































































































































# INTERIOR DESIGN







































































































































# GALLERY LIFESTYLE







































### Specifications



Summer low rate per week 900 000 €



Summer high rate per week 900 000 €



Winter low rate per week 900 000 €



Winter high rate per week 900 000 €



Builder Golden Yachts



Year built 2018



Year refit

Length 85.00 m



Guests Cruising



Cabins 10

Winter Cruising Area(s)
East Mediterranean, Greece

Summer Cruising Area(s) East Mediterranean, Greece

Crew 27 Max speed 18 knots Cruising speed 17 knots

Fuel consumption 880 L/HR

Type of cabins

10 (2 x Twin, 8