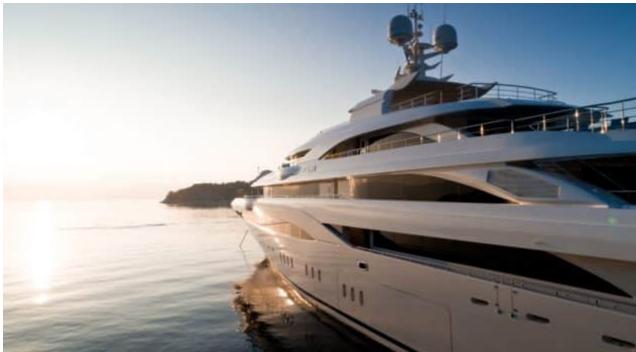

Guests



Cabin



Crew **27** 



### M/Y O'PTASIA

















































Seadoo scooter Snorkeling Gear Sound System





Stabilisers underway









Wakeboard









# EXTERIOR DESIGN































































Features



































































































































































# INTERIOR DESIGN







































































































































# GALLERY LIFESTYLE







































### Specifications



Summer low rate per week 900 000 €



Summer high rate per week 900 000 €



Winter low rate per week 900 000 €



Winter high rate per week 900 000 €



Builder Golden Yachts



Year built 2018



Year refit

Length 85.00 m



Guests Cruising



Cabins 10

Winter Cruising Area(s)
East Mediterranean, Greece

Summer Cruising Area(s) East Mediterranean, Greece

Crew 27 Max speed 18 knots Cruising speed 17 knots

Fuel consumption 880 L/HR

Type of c