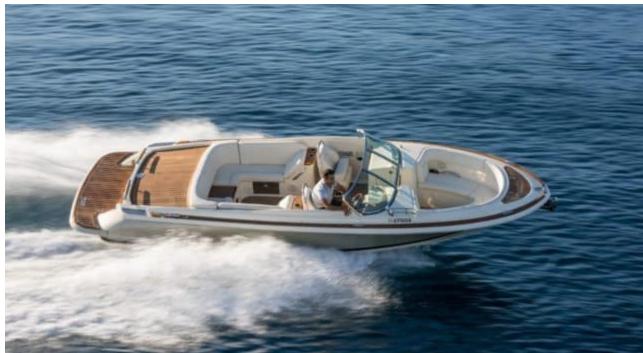

Guests



Cabin



Crew **27** 



### M/Y O'PTASIA

















































Seadoo scooter Snorkeling Gear Sound System





Stabilisers underway









Wakeboard









# EXTERIOR DESIGN































































Features



































































































































































# INTERIOR DESIGN







































































































































# GALLERY LIFESTYLE







































### Specifications



Summer low rate per week 900 000 €



Summer high rate per week 900 000 €



Winter low rate per week 900 000 €



Winter high rate per week 900 000 €



Builder Golden Yachts



Year built 2018



Year refit

Length 85.00 m



Guests Cruising



Cabins 10

Winter Cruising Area(s)
East Mediterranean, Greece

Summer Cruising Area(s) East Mediterranean, Greece

Crew 27 Max speed 18 knots Cruising speed 17 knots

Fuel consumption 880 L/HR

Type of cabins

10 (2 x Twin, 8 x Double)