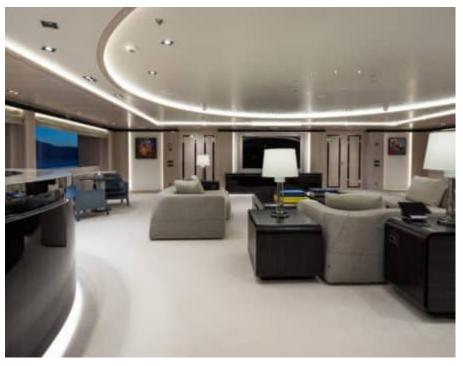

Guests



Cabin



Crew **27** 



### M/Y O'PTASIA

















































Seadoo scooter Snorkeling Gear Sound System





Stabilisers underway









Wakeboard









# EXTERIOR DESIGN































































Features



































































































































































# INTERIOR DESIGN







































































































































# GALLERY LIFESTYLE







































### Specifications



Summer low rate per week 900 000 €



Summer high rate per week 900 000 €



Winter low rate per week 900 000 €



Winter high rate per week 900 000 €



Builder Golden Yachts



Year built 2018



Year refit

Length 85.00 m



Guests Cruising



Cabins 10

Winter Cruising Area(s)
East Mediterranean, Greece

Summer Cruising Area(s) East Mediterranean, Greece

Crew 27 Max speed 18 knots Cruising speed 17 knots

Fuel consumption 880 L/HR

Type of cabins

10 (2 x Twin, 8 x Double)