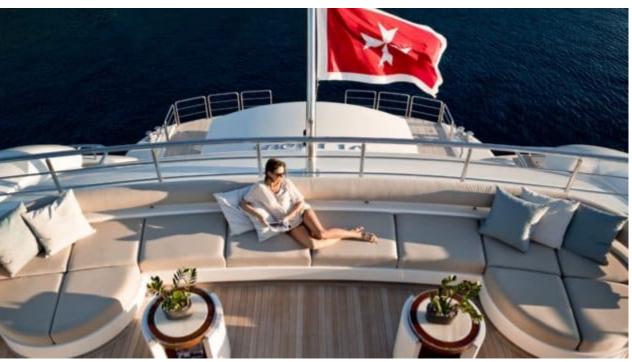

Guests



Cabin



Crew **27** 



### M/Y O'PTASIA

















































Seadoo scooter Snorkeling Gear Sound System





Stabilisers underway









Wakeboard









# EXTERIOR DESIGN































































Features



































































































































































# INTERIOR DESIGN







































































































































# GALLERY LIFESTYLE







































### Specifications



Summer low rate per week 900 000 €



Summer high rate per week 900 000 €



Winter low rate per week 900 000 €



Winter high rate per week 900 000 €



Builder Golden Yachts



Year built 2018



Year refit

Length 85.00 m



Guests Cruising



Cabins 10

Winter Cruising Area(s)
East Mediterranean, Greece

Summer Cruising Area(s) East Mediterranean, Greece

Crew 27 Max speed 18 knots Cruising speed 17 knots

Fuel consumption 880 L/HR

Type of cabins

10 (2 x Twin, 8 x Dou