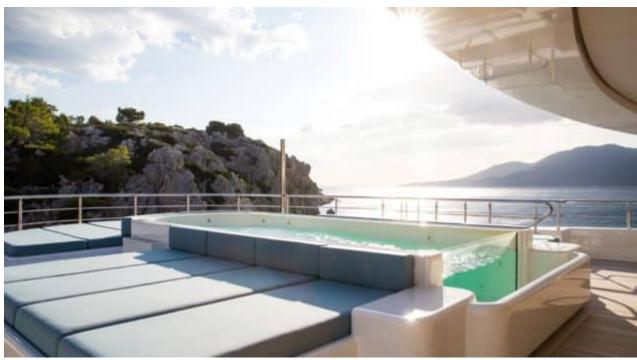

Guests



Cabin



Crew **27** 



### M/Y O'PTASIA

















































Seadoo scooter Snorkeling Gear Sound System





Stabilisers underway









Wakeboard









# EXTERIOR DESIGN































































Features



































































































































































# INTERIOR DESIGN







































































































































# GALLERY LIFESTYLE







































### Specifications



Summer low rate per week 900 000 €



Summer high rate per week 900 000 €



Winter low rate per week 900 000 €



Winter high rate per week 900 000 €



Builder Golden Yachts



Year built 2018



Year refit

Length 85.00 m



Guests Cruising



Cabins 10

Winter Cruising Area(s)
East Mediterranean, Greece

Summer Cruising Area(s) East Mediterranean, Greece

Crew 27 Max speed 18 knots Cruising speed 17 knots

Fuel consumption 880 L/HR

Type of cabins

10