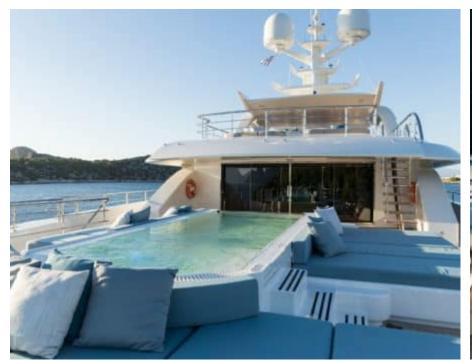

Guests



Cabin



Crew **27** 



### M/Y O'PTASIA

















































Seadoo scooter Snorkeling Gear Sound System





Stabilisers underway









Wakeboard









# EXTERIOR DESIGN































































Features



































































































































































# INTERIOR DESIGN







































































































































# GALLERY LIFESTYLE







































### Specifications



Summer low rate per week 900 000 €



Summer high rate per week 900 000 €



Winter low rate per week 900 000 €



Winter high rate per week 900 000 €



Builder Golden Yachts



Year built 2018



Year refit

Length 85.00 m



Guests Cruising



Cabins 10

Winter Cruising Area(s)
East Mediterranean, Greece

Summer Cruising Area(s) East Mediterranean, Greece

Crew 27 Max speed 18 knots Cruising speed 17 knots

Fuel consumption 880 L/HR

Type of cabins

10 (2 x Twin, 8 x D