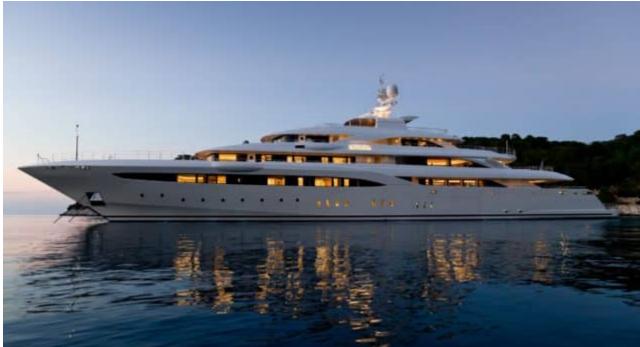

Guests



Cabin



Crew **27** 



### M/Y O'PTASIA

















































Seadoo scooter Snorkeling Gear Sound System





Stabilisers underway









Wakeboard









# EXTERIOR DESIGN































































Features



































































































































































# INTERIOR DESIGN







































































































































# GALLERY LIFESTYLE







































### Specifications



Summer low rate per week 900 000 €



Summer high rate per week 900 000 €



Winter low rate per week 900 000 €



Winter high rate per week 900 000 €



Builder Golden Yachts



Year built 2018



Year refit

Length 85.00 m



Guests Cruising



Cabins 10

Winter Cruising Area(s)
East Mediterranean, Greece

Summer Cruising Area(s) East Mediterrane