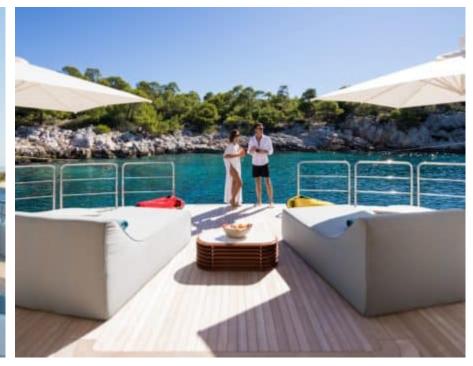

Guests



Cabin



Crew **27** 



### M/Y O'PTASIA

















































Seadoo scooter Snorkeling Gear Sound System





Stabilisers underway









Wakeboard









# EXTERIOR DESIGN































































Features



































































































































































# INTERIOR DESIGN







































































































































# GALLERY LIFESTYLE







































### Specifications



Summer low rate per week 900 000 €



Summer high rate per week 900 000 €



Winter low rate per week 900 000 €



Winter high rate per week 900 000 €



Builder Golden Yachts



Year built 2018



Year refit

Length 85.00 m



Guests Cruising



Cabins 10

Winter Cruising Area(s)
East Mediterranean, Greece

Summer Cruising Area(s) East Mediterranean, Greece

Crew 27 Max speed 18 knots Cruising speed 17 knots

Fuel consumption 880 L/HR

Type of cabins

10 (2 x Twin, 8 x Double)