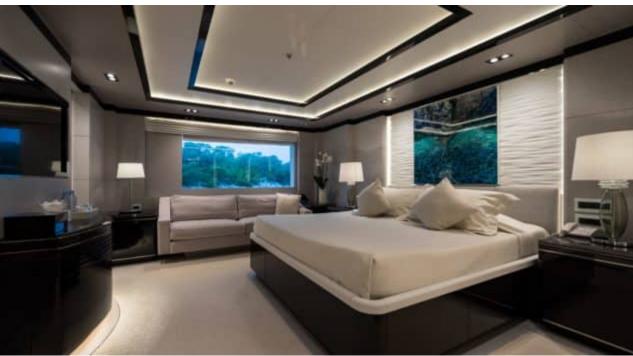

Guests



Cabin



Crew **27** 



### M/Y O'PTASIA

















































Seadoo scooter Snorkeling Gear Sound System





Stabilisers underway









Wakeboard









# EXTERIOR DESIGN































































Features



































































































































































# INTERIOR DESIGN







































































































































# GALLERY LIFESTYLE







































### Specifications



Summer low rate per week 900 000 €



Summer high rate per week 900 000 €



Winter low rate per week 900 000 €



Winter high rate per week 900 000 €



Builder Golden Yachts



Year built 2018



Year refit

Length 85.00 m



Guests Cruising



Cabins 10

Winter Cruising Area(s)
East Mediterranean, Greece

Summer Cruising Area(s) East Mediterranean, Greece

Crew 27 Max speed 18 knots Cruising speed 17 knots

Fuel consumption 880 L/HR

Type of cabins

10 (2 x Twin, 8 x Double)