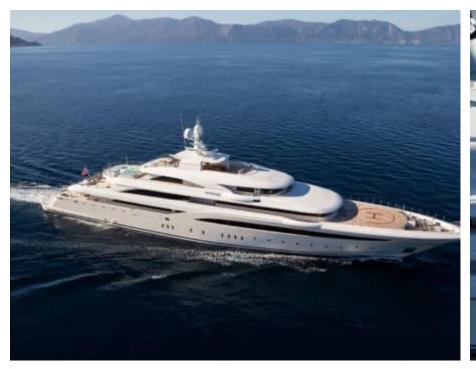

### M/Y O'PTASIA

Seadoo scooter Snorkeling Gear Sound System

Stabilisers underway

Wakeboard

# EXTERIOR DESIGN

Features

Length 85.00 m

Guests Cruising

Cabins 10

Winter Cruising Area(s)
East Mediterranean, Greece

Summer Cruising Area(s) East Mediterranean, Greece

Crew 27 Max speed 18 knots Cruising speed 17 knots

Fuel consumption 880 L/HR