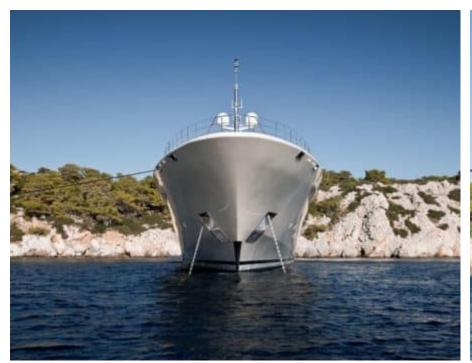

Guests



Cabin



Crew **27** 



### M/Y O'PTASIA

















































Seadoo scooter Snorkeling Gear Sound System





Stabilisers underway









Wakeboard









# EXTERIOR DESIGN































































Features



































































































































































# INTERIOR DESIGN







































































































































# GALLERY LIFESTYLE







































### Specifications



Summer low rate per week 900 000 €



Summer high rate per week 900 000 €



Winter low rate per week 900 000 €



Winter high rate per week 900 000 €



Builder Golden Yachts



Year built 2018



Year refit

Length 85.00 m



Guests Cruising



Cabins 10

Winter Cruising Area(s)
East Mediterranean, Greece

Summer Cruising Area(s) East Mediterranean, Gr