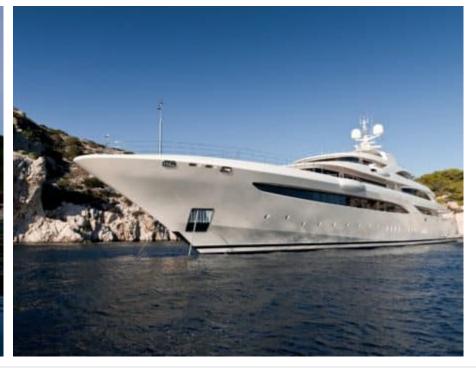

# EXTERIOR DESIGN

Features

### Specifications

Summer low rate per week 900 000 €

Summer high rate per week 900 000 €

Winter low rate per week 900 000 €

Winter high rate per week 900 000 €

Builder Golden Yachts

Year built 2018

Year refit

Length 85.00 m

Guests Cruising

Cabins 10

Winter Cruising Area(s)
East Mediterranean, Greece

Summer Cruising Area(s) East Mediterranean, Greece

Crew 27 Max speed 18 knots Cruising speed 17 knots

Fuel consumption 880 L/HR