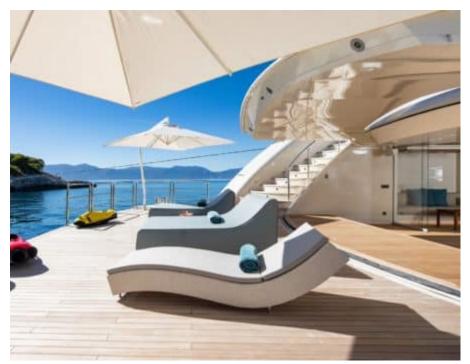

Guests



Cabin



Crew **27** 



### M/Y O'PTASIA

















































Seadoo scooter Snorkeling Gear Sound System





Stabilisers underway









Wakeboard









# EXTERIOR DESIGN































































Features



































































































































































# INTERIOR DESIGN







































































































































# GALLERY LIFESTYLE







































### Specifications



Summer low rate per week 900 000 €



Summer high rate per week 900 000 €



Winter low rate per week 900 000 €



Winter high rate per week 900 000 €



Builder Golden Yachts



Year built 2018



Year refit

Length 85.00 m



Guests Cruising



Cabins 10

Winter Cruising Area(s)
East Mediterranean, Greece

Summer Cruising Area(s) East Mediterranean, Greece

Crew 27 Max speed 18 knots Cruising speed 17 knots

Fuel consumption 880 L/HR

Type of cabins

10 (2 x Twin, 8 x Double)