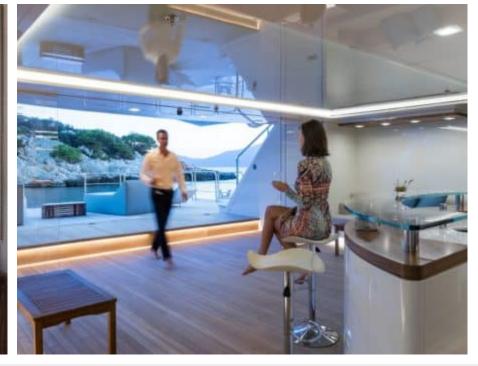

Guests



Cabin



Crew **27** 



### M/Y O'PTASIA

















































Seadoo scooter Snorkeling Gear Sound System





Stabilisers underway









Wakeboard









# EXTERIOR DESIGN































































Features



































































































































































# INTERIOR DESIGN







































































































































# GALLERY LIFESTYLE







































### Specifications



Summer low rate per week 900 000 €



Summer high rate per week 900 000 €



Winter low rate per week 900 000 €



Winter high rate per week 900 000 €



Builder Golden Yachts



Year built 2018



Year refit

Length 85.00 m



Guests Cruising



Cabins 10

Winter Cruising Area(s)
East Mediterranean, Greece

Summer Cruising Area(s) East Mediterranean, Greece

Crew 27 Max speed 18 knots Cruising speed 17 knots

Fuel consumption 880 L/HR

Type of cabins

10 (2 x Twin, 8 x Double)