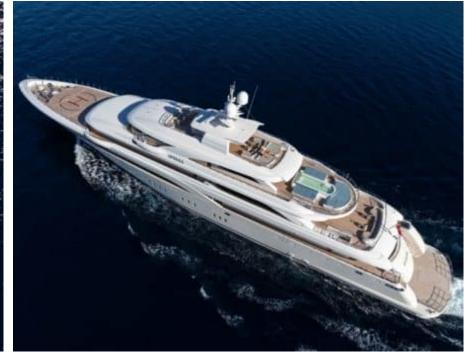

### M/Y O'PTASIA

Seadoo scooter Snorkeling Gear Sound System

Stabilisers underway

Wakeboard

# EXTERIOR DESIGN

Features

Length 85.00 m

Guests Cruising

Cabins 10

Winter Cruising Area(s)
East Mediterranean, Greece

Summer Cruising Area(s) East Mediterranean, Greece

Crew 27 Max speed 18 knots Cruising speed 17 knots

Fuel consumption 880 L/HR