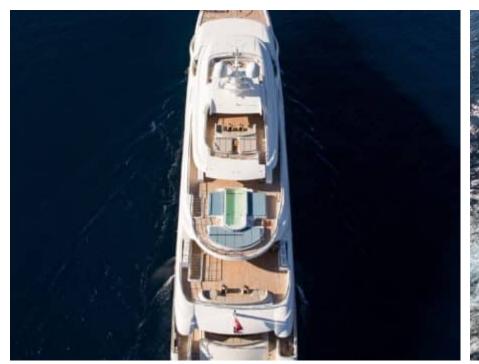

Guests



Cabin



Crew **27** 



### M/Y O'PTASIA

















































Seadoo scooter Snorkeling Gear Sound System





Stabilisers underway









Wakeboard









# EXTERIOR DESIGN































































Features



































































































































































# INTERIOR DESIGN







































































































































# GALLERY LIFESTYLE







































### Specifications



Summer low rate per week 900 000 €



Summer high rate per week 900 000 €



Winter low rate per week 900 000 €



Winter high rate per week 900 000 €



Builder Golden Yachts



Year built 2018



Year refit

Length 85.00 m



Guests Cruising



Cabins 10

Winter Cruising Area(s)
East Mediterranean, Greece

Summer Cruising Area(s) East Mediterranean, Greece

Crew 27 Max speed 18 kno