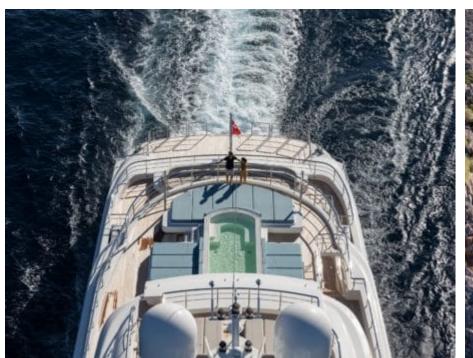

Guests



Cabin



Crew **27** 



### M/Y O'PTASIA

















































Seadoo scooter Snorkeling Gear Sound System





Stabilisers underway









Wakeboard









# EXTERIOR DESIGN































































Features



































































































































































# INTERIOR DESIGN







































































































































# GALLERY LIFESTYLE







































### Specifications



Summer low rate per week 900 000 €



Summer high rate per week 900 000 €



Winter low rate per week 900 000 €



Winter high rate per week 900 000 €



Builder Golden Yachts



Year built 2018



Year refit

Length 85.00 m



Guests Cruising



Cabins 10

Winter Cruising Area(s)
East Mediterranean, Greece

Summer Cruising Area(s) East Mediterranean, Greece

Crew 27 Max speed 18 knots Cruising speed 17 knots

Fuel consumption 880 L/HR

Type of cabins

10 (2 x Twin, 8 x Double)