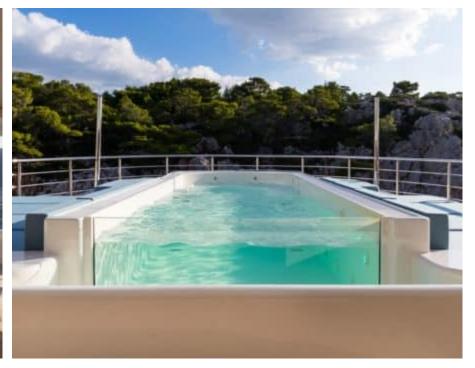

Guests



Cabin



Crew **27** 



### M/Y O'PTASIA

















































Seadoo scooter Snorkeling Gear Sound System





Stabilisers underway









Wakeboard









# EXTERIOR DESIGN































































Features



































































































































































# INTERIOR DESIGN







































































































































# GALLERY LIFESTYLE







































### Specifications



Summer low rate per week 900 000 €



Summer high rate per week 900 000 €



Winter low rate per week 900 000 €



Winter high rate per week 900 000 €



Builder Golden Yachts



Year built 2018



Year refit

Length 85.00 m



Guests Cruising



Cabins 10

Winter Cruising Area(s)
East Mediterranean, Greece

Summer Cruising Area(s) East Mediterranean, Greece

Crew 27 Max speed 18 knots Cruising speed 17 knots

Fuel consumption 880 L/HR

Type of cabins

10 (2