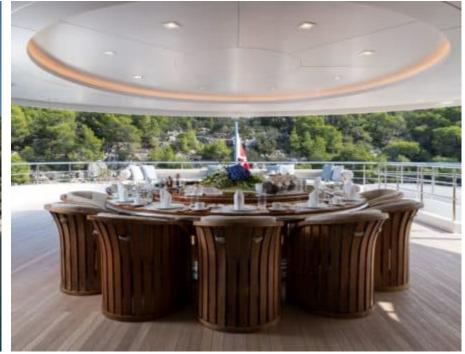

Guests



Cabin



Crew **27** 



### M/Y O'PTASIA

















































Seadoo scooter Snorkeling Gear Sound System





Stabilisers underway









Wakeboard









# EXTERIOR DESIGN































































Features



































































































































































# INTERIOR DESIGN







































































































































# GALLERY LIFESTYLE







































### Specifications



Summer low rate per week 900 000 €



Summer high rate per week 900 000 €



Winter low rate per week 900 000 €



Winter high rate per week 900 000 €



Builder Golden Yachts



Year built 2018



Year refit

Length 85.00 m



Guests Cruising



Cabins 10

Winter Cruising Area(s)
East Mediterranean, Greece

Summer Cruising Area(s) East Mediterranean, Greece

Crew 27 Max speed 18 knots Cruising speed 17 knots

Fuel consumption 880 L/HR

T