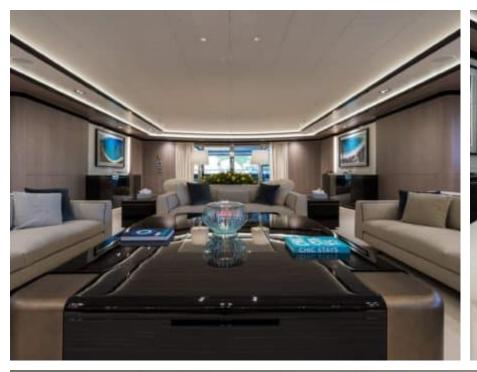

Guests



Cabin



Crew **27** 



### M/Y O'PTASIA

















































Seadoo scooter Snorkeling Gear Sound System





Stabilisers underway









Wakeboard









# EXTERIOR DESIGN































































Features



































































































































































# INTERIOR DESIGN







































































































































# GALLERY LIFESTYLE







































### Specifications



Summer low rate per week 900 000 €



Summer high rate per week 900 000 €



Winter low rate per week 900 000 €



Winter high rate per week 900 000 €



Builder Golden Yachts



Year built 2018



Year refit

Length 85.00 m



Guests Cruising



Cabins 10

Winter Cruising Area(s)
East Mediterranean, Greece

Summer Cruising Area(s) East Mediterranean, Greece

Crew 27 Max speed 18 knots Cruising speed 17 knots

Fuel consumption 880 L/HR

Type of cabins

10 (2 x Twin, 8 x Double)