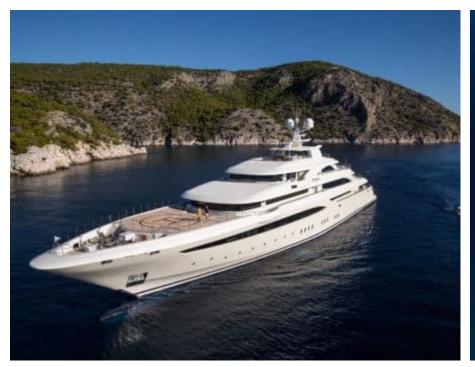

Guests



Cabin



Crew **27** 



### M/Y O'PTASIA

















































Seadoo scooter Snorkeling Gear Sound System





Stabilisers underway









Wakeboard









# EXTERIOR DESIGN































































Features



































































































































































# INTERIOR DESIGN







































































































































# GALLERY LIFESTYLE







































### Specifications



Summer low rate per week 900 000 €



Summer high rate per week 900 000 €



Winter low rate per week 900 000 €



Winter high rate per week 900 000 €



Builder Golden Yachts



Year built 2018



Year refit

Length 85.00 m



Guests Cruising



Cabins 10

Winter Cruising Area(s)
East Mediterranean, Greece

Summer Cruising Area(s) Ea