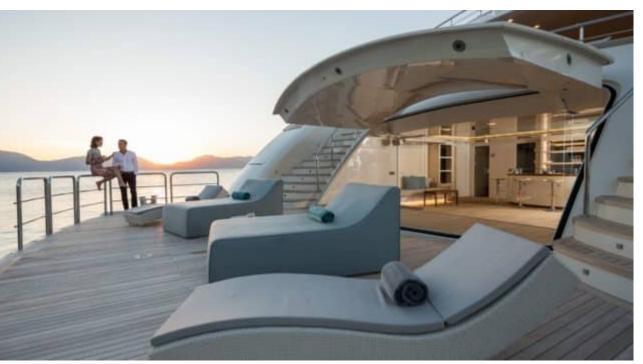

Guests



Cabin



Crew **27** 



### M/Y O'PTASIA

















































Seadoo scooter Snorkeling Gear Sound System





Stabilisers underway









Wakeboard









# EXTERIOR DESIGN































































Features



































































































































































# INTERIOR DESIGN







































































































































# GALLERY LIFESTYLE







































### Specifications



Summer low rate per week 900 000 €



Summer high rate per week 900 000 €



Winter low rate per week 900 000 €



Winter high rate per week 900 000 €



Builder Golden Yachts



Year built 2018



Year refit

Length 85.00 m



Guests Cruising



Cabins 10

Winter Cruising Area(s)
East Mediterranean, Greece

Summer Cruising Area(s) East Mediterranean, Greece

Crew 27 Max speed 18 knots Cruising speed 17 knots

Fuel consumption 880 L/HR

Type of cabins

10 (2 x Twin, 8 x Double)