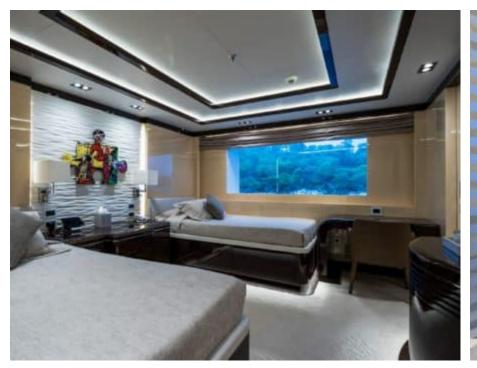

Guests



Cabin



Crew **27** 



### M/Y O'PTASIA

















































Seadoo scooter Snorkeling Gear Sound System





Stabilisers underway









Wakeboard









# EXTERIOR DESIGN































































Features



































































































































































# INTERIOR DESIGN







































































































































# GALLERY LIFESTYLE







































### Specifications



Summer low rate per week 900 000 €



Summer high rate per week 900 000 €



Winter low rate per week 900 000 €



Winter high rate per week 900 000 €



Builder Golden Yachts



Year built 2018



Year refit

Length 85.00 m



Guests Cruising



Cabins 10

Winter Cruising Area(s)
East Mediterranean, Greece

Summer Cruising Area(s) East Mediterranean, Greece

Crew 27 Max speed 18 knots Cruising speed 17 knots

Fuel consumption 880 L/HR

Type of cabins

10 (2 x Twin, 8 x Double)