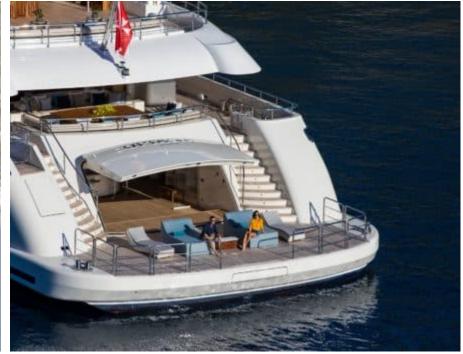

Guests



Cabin



Crew **27** 



### M/Y O'PTASIA

















































Seadoo scooter Snorkeling Gear Sound System





Stabilisers underway









Wakeboard









# EXTERIOR DESIGN































































Features



































































































































































# INTERIOR DESIGN







































































































































# GALLERY LIFESTYLE







































### Specifications



Summer low rate per week 900 000 €



Summer high rate per week 900 000 €



Winter low rate per week 900 000 €



Winter high rate per week 900 000 €



Builder Golden Yachts



Year built 2018



Year refit

Length 85.00 m



Guests Cruising



Cabins 10

Winter Cruising Area(s)
East Mediterranean, Greece

Summer Cruising Area(s) East Mediterranean, Greece

Crew 27 Max speed 18 knots Cruising speed 17 knots

Fuel consumption 880 L/HR

Type of cabins

10 (2 x Twin, 8 x Double)