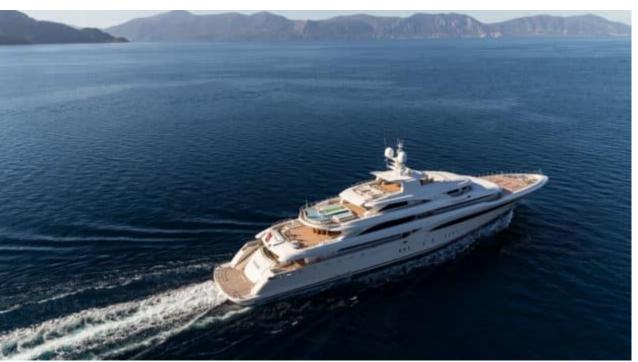

# EXTERIOR DESIGN

Features

Length 85.00 m

Guests Cruising

Cabins 10

Winter Cruising Area(s)
East Mediterranean, Greece

Summer Cruising Area(s) East Mediterranean, Greece

Crew 27 Max speed 18 knots Cruising speed 17 knots

Fuel consumption 880 L/HR