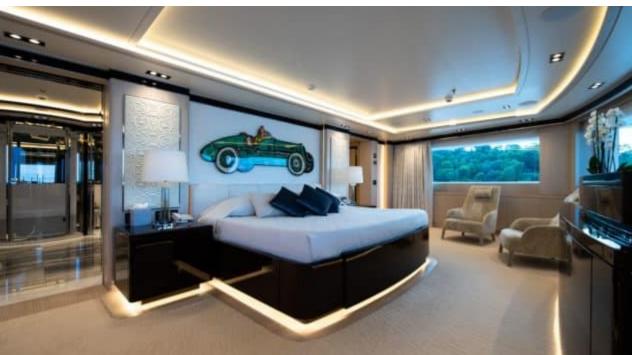

Guests



Cabin



Crew **27** 



### M/Y O'PTASIA

















































Seadoo scooter Snorkeling Gear Sound System





Stabilisers underway









Wakeboard









# EXTERIOR DESIGN































































Features



































































































































































# INTERIOR DESIGN







































































































































# GALLERY LIFESTYLE







































### Specifications



Summer low rate per week 900 000 €



Summer high rate per week 900 000 €



Winter low rate per week 900 000 €



Winter high rate per week 900 000 €



Builder Golden Yachts



Year built 2018



Year refit

Length 85.00 m



Guests Cruising



Cabins 10

Winter Cruising Area(s)
East Mediterranean, Greece

Summer Cruising Area(s) East Mediterranean, Greece

Crew 27 Max speed 18 knots Cruising speed 17 knots

Fuel consumption 880 L/HR

Type of cabins

10 (2 x Twin, 8 x Double)