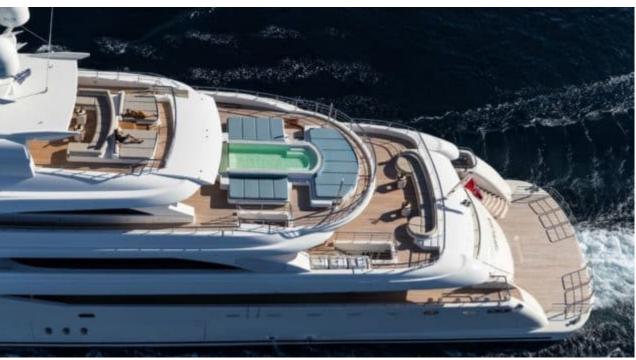

Guests



Cabin



Crew **27** 



### M/Y O'PTASIA

















































Seadoo scooter Snorkeling Gear Sound System





Stabilisers underway









Wakeboard









# EXTERIOR DESIGN































































Features



































































































































































# INTERIOR DESIGN







































































































































# GALLERY LIFESTYLE







































### Specifications



Summer low rate per week 900 000 €



Summer high rate per week 900 000 €



Winter low rate per week 900 000 €



Winter high rate per week 900 000 €



Builder Golden Yachts



Year built 2018



Year refit

Length 85.00 m



Guests Cruising



Cabins 10

Winter Cruising Area(s)
East Mediterranean, Greece

Summer Cruising Area(s) East Mediterranean, Greece

Crew 27 Max speed 18 knots Cruising speed 17 knots

Fuel