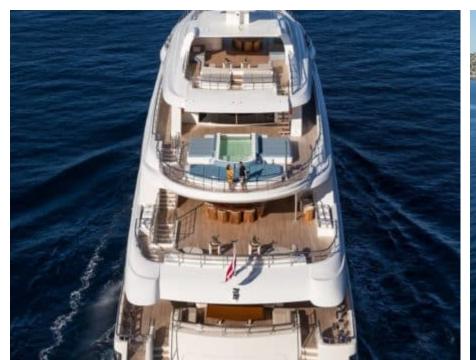

Guests



Cabin



Crew **27** 



### M/Y O'PTASIA

















































Seadoo scooter Snorkeling Gear Sound System





Stabilisers underway









Wakeboard









# EXTERIOR DESIGN































































Features



































































































































































# INTERIOR DESIGN







































































































































# GALLERY LIFESTYLE







































### Specifications



Summer low rate per week 900 000 €



Summer high rate per week 900 000 €



Winter low rate per week 900 000 €



Winter high rate per week 900 000 €



Builder Golden Yachts



Year built 2018



Year refit

Length 85.00 m



Guests Cruising



Cabins 10

Winter Cruising Area(s)
East Mediterranean, Greece

Summer Cruising Area(s) East Mediterranean, Greece

Crew 27 Max speed 18 knots Cruising speed 17