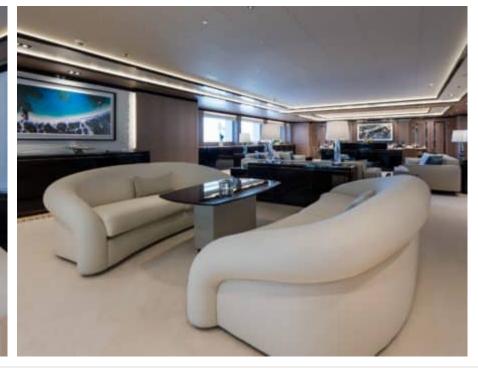

Guests



Cabin



Crew **27** 



### M/Y O'PTASIA

















































Seadoo scooter Snorkeling Gear Sound System





Stabilisers underway









Wakeboard









# EXTERIOR DESIGN































































Features



































































































































































# INTERIOR DESIGN







































































































































# GALLERY LIFESTYLE







































### Specifications



Summer low rate per week 900 000 €



Summer high rate per week 900 000 €



Winter low rate per week 900 000 €



Winter high rate per week 900 000 €



Builder Golden Yachts



Year built 2018



Year refit

Length 85.00 m



Guests Cruising



Cabins 10

Winter Cruising Area(s)
East Mediterranean, Greece

Summer Cruising Area(s) East Mediterranean, Greece

Crew 27 Max speed 18 knots Cruising speed 17 knots

Fuel consumption 880 L/HR

Type of cabins

10 (2 x Twin, 8 x Double)