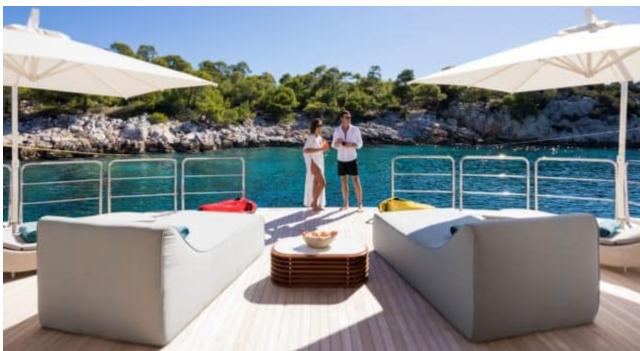

Guests



Cabin



Crew **27** 



### M/Y O'PTASIA

















































Seadoo scooter Snorkeling Gear Sound System





Stabilisers underway









Wakeboard









# EXTERIOR DESIGN































































Features



































































































































































# INTERIOR DESIGN







































































































































# GALLERY LIFESTYLE







































### Specifications



Summer low rate per week 900 000 €



Summer high rate per week 900 000 €



Winter low rate per week 900 000 €



Winter high rate per week 900 000 €



Builder Golden Yachts



Year built 2018



Year refit

Length 85.00 m



Guests Cruising



Cabins 10

Winter Cruising Area(s)
East Mediterranean, Greece

Summer Cruising Area(s) East Mediterranean, Greece

Crew 27 Max speed 18 knots Cruising speed 17 knots

Fuel consumption 880 L/HR

Type of cabins

10 (2 x Twin, 8 x Double)