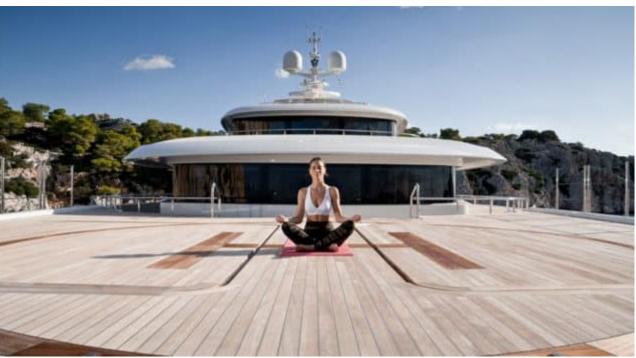

Guests



Cabin



Crew **27** 



### M/Y O'PTASIA

















































Seadoo scooter Snorkeling Gear Sound System





Stabilisers underway









Wakeboard









# EXTERIOR DESIGN































































Features



































































































































































# INTERIOR DESIGN







































































































































# GALLERY LIFESTYLE







































### Specifications



Summer low rate per week 900 000 €



Summer high rate per week 900 000 €



Winter low rate per week 900 000 €



Winter high rate per week 900 000 €



Builder Golden Yachts



Year built 2018



Year refit

Length 85.00 m



Guests Cruising



Cabins 10

Winter Cruising Area(s)
East Mediterranean, Greece

Summer Cruising Area(s) East Mediterranean, Greece

Crew 27 Max speed 18 knots Cruising speed 17 knots

Fuel consumption 880 L/HR

Type of cabins

1