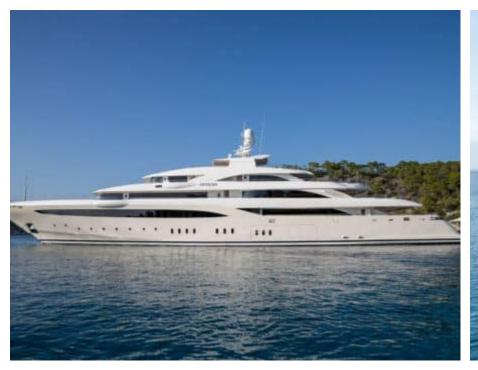

Guests



Cabin



Crew **27** 



### M/Y O'PTASIA

















































Seadoo scooter Snorkeling Gear Sound System





Stabilisers underway









Wakeboard









# EXTERIOR DESIGN































































Features



































































































































































# INTERIOR DESIGN







































































































































# GALLERY LIFESTYLE







































### Specifications



Summer low rate per week 900 000 €



Summer high rate per week 900 000 €



Winter low rate per week 900 000 €



Winter high rate per week 900 000 €



Builder Golden Yachts



Year built 2018



Year refit

Length 85.00 m



Guests Cruising



Cabins 10

Winter Cruising Area(s)
East Mediterranean, Greece

Summer Cruising Area(s) East Mediterranean, Greece

Crew 27 Max speed 18 knots Cruising speed 17 knots

Fuel consump