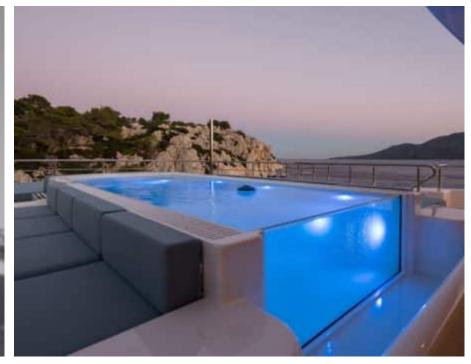

Guests



Cabin



Crew **27** 



### M/Y O'PTASIA

















































Seadoo scooter Snorkeling Gear Sound System





Stabilisers underway









Wakeboard









# EXTERIOR DESIGN































































Features



































































































































































# INTERIOR DESIGN







































































































































# GALLERY LIFESTYLE







































### Specifications



Summer low rate per week 900 000 €



Summer high rate per week 900 000 €



Winter low rate per week 900 000 €



Winter high rate per week 900 000 €



Builder Golden Yachts



Year built 2018



Year refit

Length 85.00 m



Guests Cruising



Cabins 10

Winter Cruising Area(s)
East Mediterranean, Greece

Summer Cruising Area(s) East Mediterranean, Greece

Crew 27 Max speed 18 knots Cruising speed 17 knots

Fuel consumption 880 L/HR

Type of cabins

10 (2 x Twin, 8 x Double)