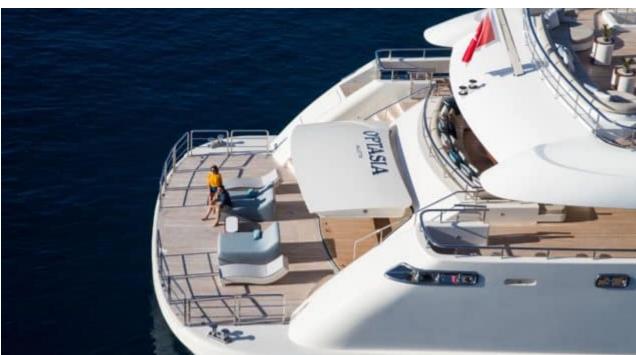

Guests



Cabin



Crew **27** 



### M/Y O'PTASIA

















































Seadoo scooter Snorkeling Gear Sound System





Stabilisers underway









Wakeboard









# EXTERIOR DESIGN































































Features



































































































































































# INTERIOR DESIGN







































































































































# GALLERY LIFESTYLE







































### Specifications



Summer low rate per week 900 000 €



Summer high rate per week 900 000 €



Winter low rate per week 900 000 €



Winter high rate per week 900 000 €



Builder Golden Yachts



Year built 2018



Year refit

Length 85.00 m



Guests Cruising



Cabins 10

Winter Cruising Area(s)
East Mediterranean, Greece

Summer Cruising Area(s) East Mediterranean, Greece

Crew 27 Max speed