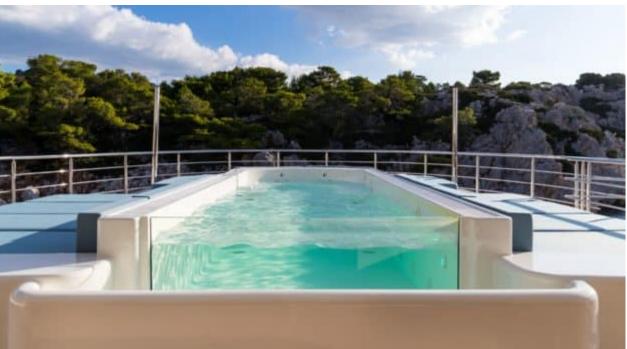

Guests



Cabin



Crew **27** 



### M/Y O'PTASIA

















































Seadoo scooter Snorkeling Gear Sound System





Stabilisers underway









Wakeboard









# EXTERIOR DESIGN































































Features



































































































































































# INTERIOR DESIGN







































































































































# GALLERY LIFESTYLE







































### Specifications



Summer low rate per week 900 000 €



Summer high rate per week 900 000 €



Winter low rate per week 900 000 €



Winter high rate per week 900 000 €



Builder Golden Yachts



Year built 2018



Year refit

Length 85.00 m



Guests Cruising



Cabins 10

Winter Cruising Area(s)
East Mediterranean, Greece

Summer Cruising Area(s) East Mediterranean, Greece

Crew 27 Max speed 18 knots Cruising speed 17 knots

Fuel consumption 880 L/HR

Type of cabins

10 (2 x Twin, 8 x Double)