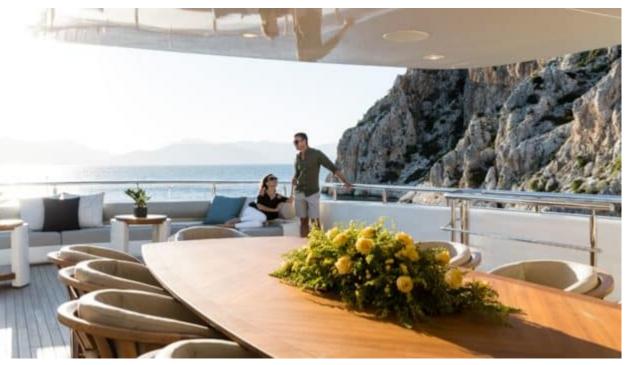

Guests



Cabin



Crew **27** 



### M/Y O'PTASIA

















































Seadoo scooter Snorkeling Gear Sound System





Stabilisers underway









Wakeboard









# EXTERIOR DESIGN































































Features



































































































































































# INTERIOR DESIGN







































































































































# GALLERY LIFESTYLE







































### Specifications



Summer low rate per week 900 000 €



Summer high rate per week 900 000 €



Winter low rate per week 900 000 €



Winter high rate per week 900 000 €



Builder Golden Yachts



Year built 2018



Year refit

Length 85.00 m



Guests Cruising



Cabins 10

Winter Cruising Area(s)
East Mediterranean, Greece

Summer Cruising Area(s) East Mediterranean, Greece

Crew 27 Max speed 18 knots Cruising speed 17 knots

Fuel consumption 880 L/HR

Type of cabins

10 (2 x Twin, 8 x Double)