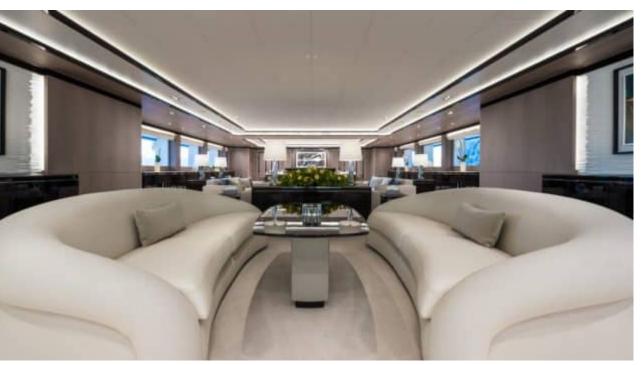

Guests



Cabin



Crew **27** 



### M/Y O'PTASIA

















































Seadoo scooter Snorkeling Gear Sound System





Stabilisers underway









Wakeboard









# EXTERIOR DESIGN































































Features



































































































































































# INTERIOR DESIGN







































































































































# GALLERY LIFESTYLE







































### Specifications



Summer low rate per week 900 000 €



Summer high rate per week 900 000 €



Winter low rate per week 900 000 €



Winter high rate per week 900 000 €



Builder Golden Yachts



Year built 2018



Year refit

Length 85.00 m



Guests Cruising



Cabins 10

Winter Cruising Area(s)
East Mediterranean, Greece

Summer Cruising Area(s) East Mediterranean, Greece

Crew 27 Max speed 18 knots Cruising speed 17 knots

Fuel consumption 880 L/HR

Type of cabins

10 (2 x Twin, 8 x Double)