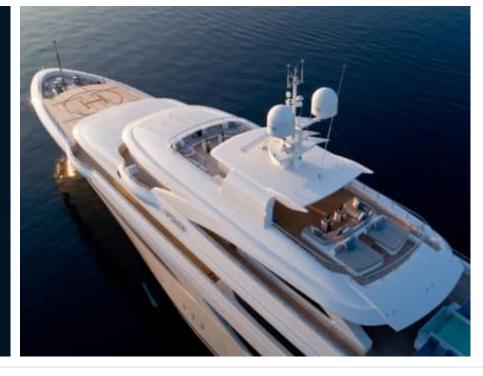

Guests



Cabin



Crew **27** 



### M/Y O'PTASIA

















































Seadoo scooter Snorkeling Gear Sound System





Stabilisers underway









Wakeboard









# EXTERIOR DESIGN































































Features



































































































































































# INTERIOR DESIGN







































































































































# GALLERY LIFESTYLE







































### Specifications



Summer low rate per week 900 000 €



Summer high rate per week 900 000 €



Winter low rate per week 900 000 €



Winter high rate per week 900 000 €



Builder Golden Yachts



Year built 2018



Year refit

Length 85.00 m



Guests Cruising



Cabins 10

Winter Cruising Area(s)
East Mediterranean, Greece

Summer Cruising Area(s) East Mediterranean, Greece

Crew 27 Max speed 18 knots Cruising speed 17 knots

Fuel consumption 8