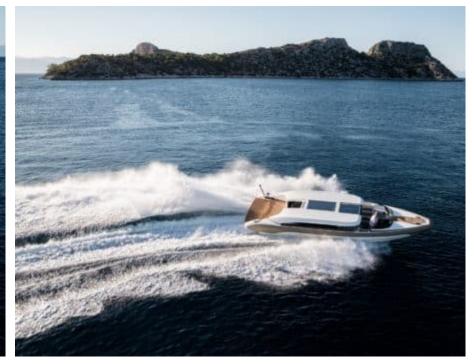

Guests



Cabin



Crew **27** 



### M/Y O'PTASIA

















































Seadoo scooter Snorkeling Gear Sound System





Stabilisers underway









Wakeboard









# EXTERIOR DESIGN































































Features



































































































































































# INTERIOR DESIGN







































































































































# GALLERY LIFESTYLE







































### Specifications



Summer low rate per week 900 000 €



Summer high rate per week 900 000 €



Winter low rate per week 900 000 €



Winter high rate per week 900 000 €



Builder Golden Yachts



Year built 2018



Year refit

Length 85.00 m



Guests Cruising



Cabins 10

Winter Cruising Area(s)
East Mediterranean, Greece

Summer Cruising Area(s) East Mediterranean, Greece

Crew 27 Max speed 18 knots Cruising speed 17 knots

Fuel consumption 880 L/HR

Type of cabins

10 (2 x Twin, 8 x Double)