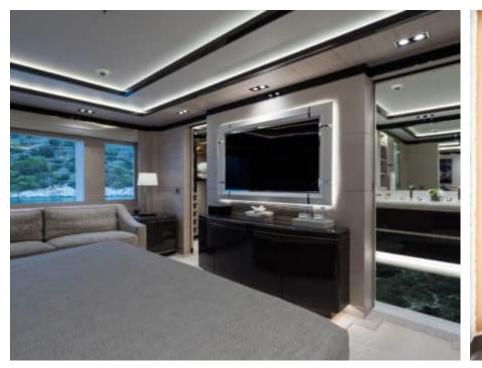

Guests



Cabin



Crew **27** 



### M/Y O'PTASIA

















































Seadoo scooter Snorkeling Gear Sound System





Stabilisers underway









Wakeboard









# EXTERIOR DESIGN































































Features



































































































































































# INTERIOR DESIGN







































































































































# GALLERY LIFESTYLE







































### Specifications



Summer low rate per week 900 000 €



Summer high rate per week 900 000 €



Winter low rate per week 900 000 €



Winter high rate per week 900 000 €



Builder Golden Yachts



Year built 2018



Year refit

Length 85.00 m



Guests Cruising



Cabins 10

Winter Cruising Area(s)
East Mediterranean, Greece

Summer Cruising Area(s) East Mediterranean, Greece

Crew 27 Max speed 18 knots Cruising speed 17 knots

Fuel consumption 880 L/HR

Type of cabins

10 (2 x Twin, 8 x Double)