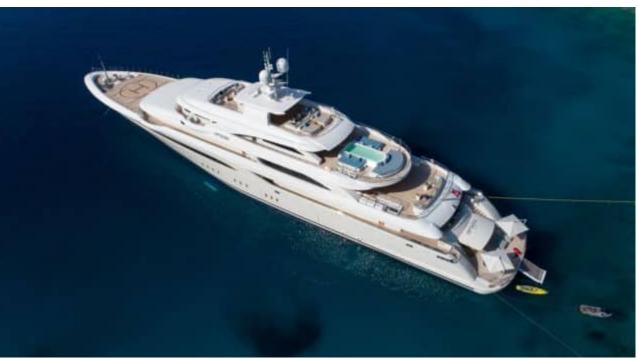

Guests



Cabin



Crew **27** 



### M/Y O'PTASIA

















































Seadoo scooter Snorkeling Gear Sound System





Stabilisers underway









Wakeboard









# EXTERIOR DESIGN































































Features



































































































































































# INTERIOR DESIGN







































































































































# GALLERY LIFESTYLE







































### Specifications



Summer low rate per week 900 000 €



Summer high rate per week 900 000 €



Winter low rate per week 900 000 €



Winter high rate per week 900 000 €



Builder Golden Yachts



Year built 2018



Year refit

Length 85.00 m



Guests Cruising



Cabins 10

Winter Cruising Area(s)
East Mediterranean, Greece

Summer Cruising Area(s) East