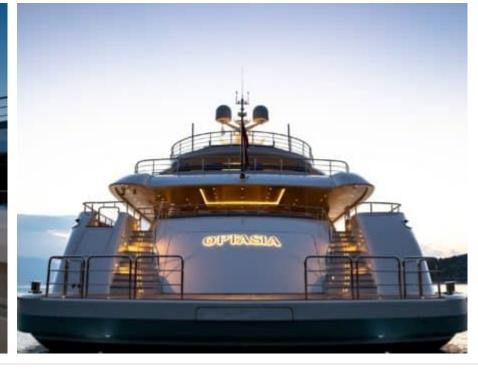

### M/Y O'PTASIA

Seadoo scooter Snorkeling Gear Sound System

Stabilisers underway

Wakeboard

# EXTERIOR DESIGN

Features