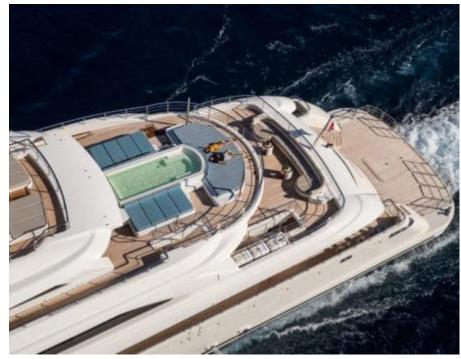

Guests



Cabin



Crew **27** 



### M/Y O'PTASIA

















































Seadoo scooter Snorkeling Gear Sound System





Stabilisers underway









Wakeboard









# EXTERIOR DESIGN































































Features



































































































































































# INTERIOR DESIGN







































































































































# GALLERY LIFESTYLE







































### Specifications



Summer low rate per week 900 000 €



Summer high rate per week 900 000 €



Winter low rate per week 900 000 €



Winter high rate per week 900 000 €



Builder Golden Yachts



Year built 2018



Year refit

Length 85.00 m



Guests Cruising



Cabins 10

Winter Cruising Area(s)
East Mediterranean, Greece

Summer Cruising Area(s) East Mediterranean, Greece

Crew 27 Max speed 18 knots Cru