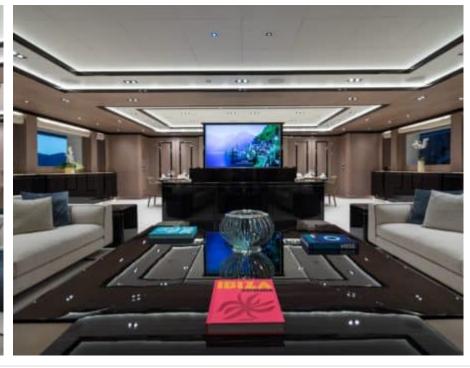

Guests



Cabin



Crew **27** 



### M/Y O'PTASIA

















































Seadoo scooter Snorkeling Gear Sound System





Stabilisers underway









Wakeboard









# EXTERIOR DESIGN































































Features



































































































































































# INTERIOR DESIGN







































































































































# GALLERY LIFESTYLE







































### Specifications



Summer low rate per week 900 000 €



Summer high rate per week 900 000 €



Winter low rate per week 900 000 €



Winter high rate per week 900 000 €



Builder Golden Yachts



Year built 2018



Year refit

Length 85.00 m



Guests Cruising



Cabins 10

Winter Cruising Area(s)
East Mediterranean, Greece

Summer Cruising Area(s) East Mediterranean, Greece

Crew 27 Max speed 18 knots Cruising speed 17 knots

Fuel consumption 880 L/HR

Type of cabins

10 (2 x Twin, 8 x Double)