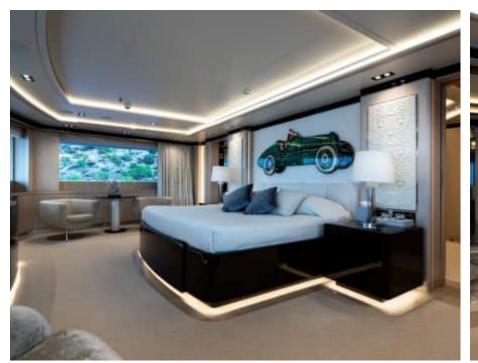

Guests



Cabin



Crew **27** 



### M/Y O'PTASIA

















































Seadoo scooter Snorkeling Gear Sound System





Stabilisers underway









Wakeboard









# EXTERIOR DESIGN































































Features



































































































































































# INTERIOR DESIGN







































































































































# GALLERY LIFESTYLE







































### Specifications



Summer low rate per week 900 000 €



Summer high rate per week 900 000 €



Winter low rate per week 900 000 €



Winter high rate per week 900 000 €



Builder Golden Yachts



Year built 2018



Year refit

Length 85.00 m



Guests Cruising



Cabins 10

Winter Cruising Area(s)
East Mediterranean, Greece

Summer Cruising Area(s) East Mediterranean, Greece

Crew 27 Max speed 18 knots Cruising speed 17 knots

Fuel consumption 880 L/HR

Type of cabins

10 (2 x Twin, 8 x Double)