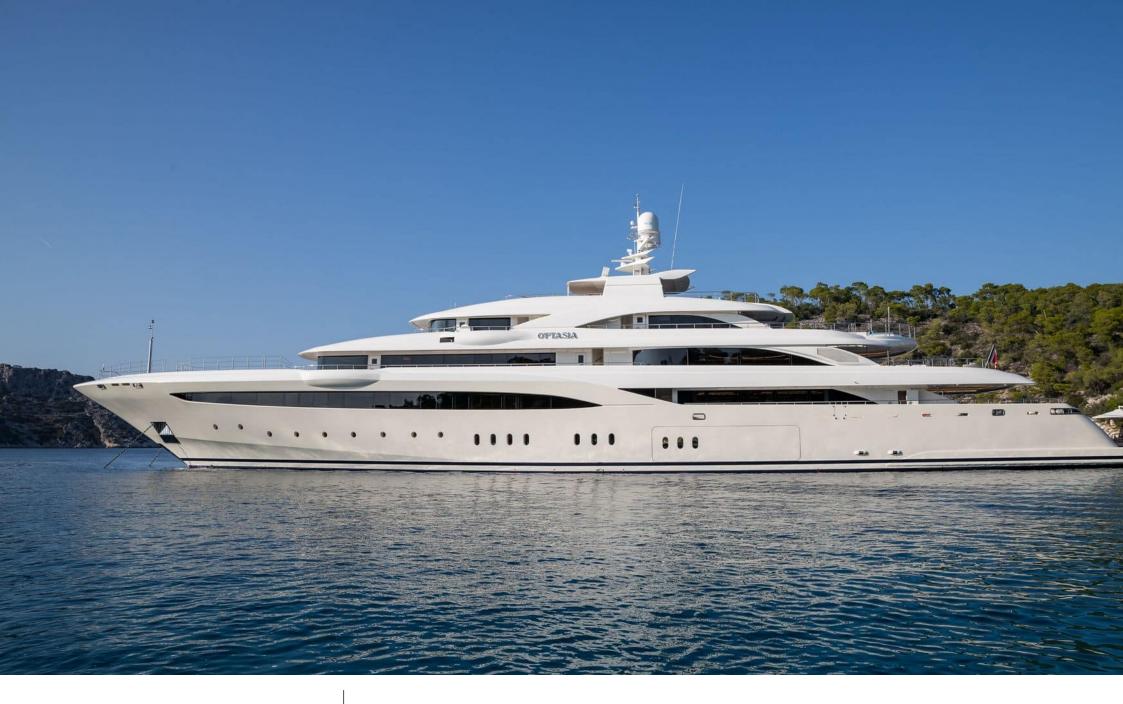

### M/Y O'PTASIA

Seadoo scooter Snorkeling Gear Sound System

Stabilisers underway

Wakeboard

# EXTERIOR DESIGN

Features

### Specifications

Summer low rate per week 900 000 €

Summer high rate per week 900 000 €

Winter low rate per week 900 000 €

Winter high rate per week 900 000 €

Builder Golden Yachts

Year built 2018

Year refit

Length 85.00 m

Guests Cruising

Cabins 10

Winter Cruising Area(s)
East Mediterranean, Greece

Summer Cruising Area(s) East Mediterranean, Greece

Crew 27 Max speed 18 knots Cruising speed 17 knots

Fuel consumption 880 L/HR