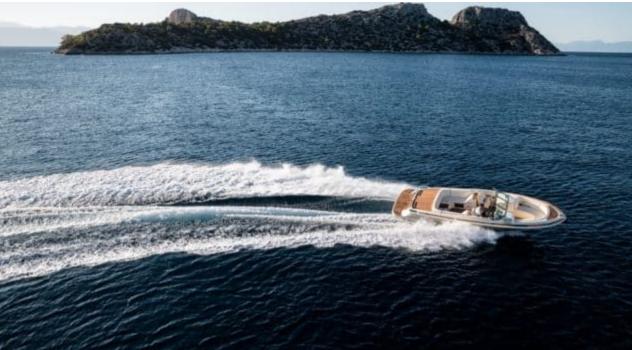

Guests



Cabin



Crew **27** 



### M/Y O'PTASIA

















































Seadoo scooter Snorkeling Gear Sound System





Stabilisers underway









Wakeboard









# EXTERIOR DESIGN































































Features



































































































































































# INTERIOR DESIGN







































































































































# GALLERY LIFESTYLE







































### Specifications



Summer low rate per week 900 000 €



Summer high rate per week 900 000 €



Winter low rate per week 900 000 €



Winter high rate per week 900 000 €



Builder Golden Yachts



Year built 2018



Year refit

Length 85.00 m



Guests Cruising



Cabins 10

Winter Cruising Area(s)
East Mediterranean, Greece

Summer Cruising Area(s) East Mediterranean, Greece

Crew 27 Max speed 18 knots Cruising speed 17 knots

Fuel consumption 880 L/HR

Type of cabins

10 (2 x Twin, 8 x Double)