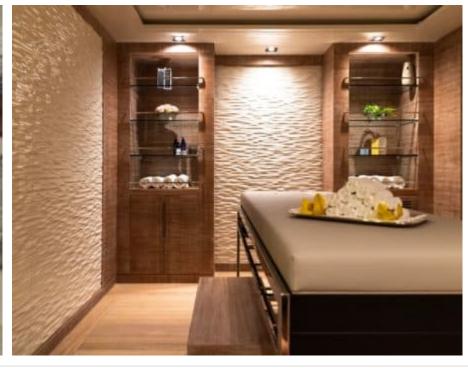

Guests



Cabin



Crew **27** 



### M/Y O'PTASIA

















































Seadoo scooter Snorkeling Gear Sound System





Stabilisers underway









Wakeboard









# EXTERIOR DESIGN































































Features



































































































































































# INTERIOR DESIGN







































































































































# GALLERY LIFESTYLE







































### Specifications



Summer low rate per week 900 000 €



Summer high rate per week 900 000 €



Winter low rate per week 900 000 €



Winter high rate per week 900 000 €



Builder Golden Yachts



Year built 2018



Year refit

Length 85.00 m



Guests Cruising



Cabins 10

Winter Cruising Area(s)
East Mediterranean, Greece

Summer Cruising Area(s) East Mediterranean, Greece

Crew 27 Max speed 18 knots Cruising speed 17 knots

Fuel consumption 880 L/HR

Type of cabins

10 (2 x Twin, 8 x Double)