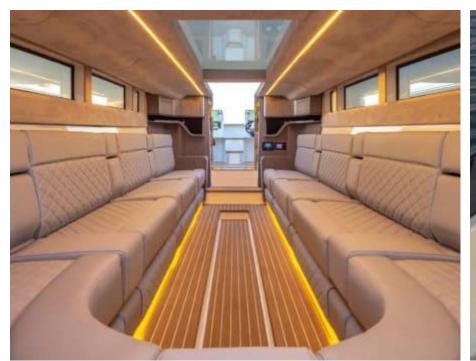

Guests



Cabin



Crew **27** 



### M/Y O'PTASIA

















































Seadoo scooter Snorkeling Gear Sound System





Stabilisers underway









Wakeboard









# EXTERIOR DESIGN































































Features



































































































































































# INTERIOR DESIGN







































































































































# GALLERY LIFESTYLE







































### Specifications



Summer low rate per week 900 000 €



Summer high rate per week 900 000 €



Winter low rate per week 900 000 €



Winter high rate per week 900 000 €



Builder Golden Yachts



Year built 2018



Year refit

Length 85.00 m



Guests Cruising



Cabins 10

Winter Cruising Area(s)
East Mediterranean, Greece

Summer Cruising Area(s) East Mediterranean, Greece

Crew 27 Max speed 18 knots Cruising speed 17 knots

Fuel consumption 880 L/HR

Type of cabins

10 (2 x Twin, 8 x Double)