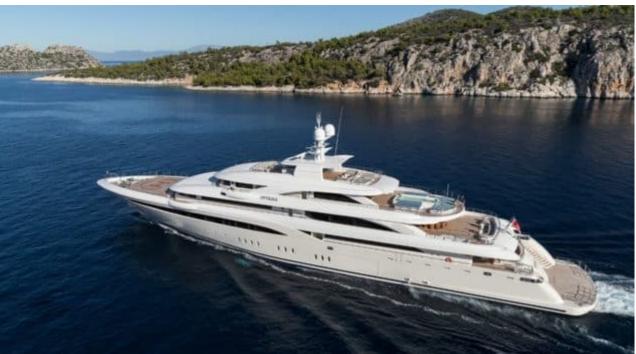

# EXTERIOR DESIGN

Features

Length 85.00 m

Guests Cruising

Cabins 10

Winter Cruising Area(s)
East Mediterranean, Greece

Summer Cruising Area(s) East Mediterranean, Greece

Crew 27 Max speed 18 knots Cruising speed 17 knots

Fuel consumption 880 L/HR