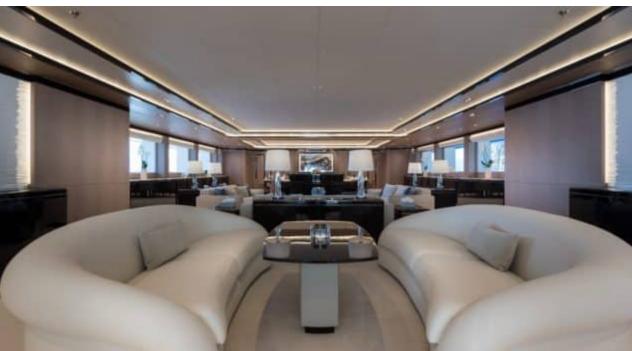

Guests



Cabin



Crew **27** 



### M/Y O'PTASIA

















































Seadoo scooter Snorkeling Gear Sound System





Stabilisers underway









Wakeboard









# EXTERIOR DESIGN































































Features



































































































































































# INTERIOR DESIGN







































































































































# GALLERY LIFESTYLE







































### Specifications



Summer low rate per week 900 000 €



Summer high rate per week 900 000 €



Winter low rate per week 900 000 €



Winter high rate per week 900 000 €



Builder Golden Yachts



Year built 2018



Year refit

Length 85.00 m



Guests Cruising



Cabins 10

Winter Cruising Area(s)
East Mediterranean, Greece

Summer Cruising Area(s) East Mediterranean, Greece

Crew 27 Max speed 18 knots Cruising speed 17 knots

Fuel consumption 880 L/HR

Type of cabins

10 (2 x Twin, 8 x Double)