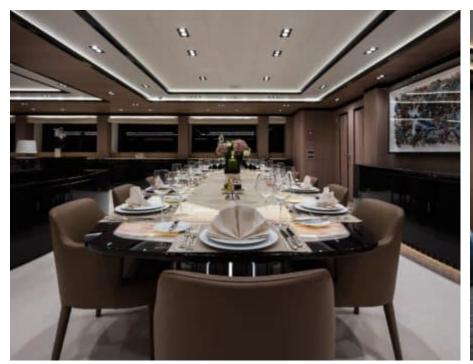

Guests



Cabin



Crew **27** 



### M/Y O'PTASIA

















































Seadoo scooter Snorkeling Gear Sound System





Stabilisers underway









Wakeboard









# EXTERIOR DESIGN































































Features



































































































































































# INTERIOR DESIGN







































































































































# GALLERY LIFESTYLE







































### Specifications



Summer low rate per week 900 000 €



Summer high rate per week 900 000 €



Winter low rate per week 900 000 €



Winter high rate per week 900 000 €



Builder Golden Yachts



Year built 2018



Year refit

Length 85.00 m



Guests Cruising



Cabins 10

Winter Cruising Area(s)
East Mediterranean, Greece

Summer Cruising Area(s) East Mediterranean, Greece

Crew 27 Max speed 18 knots Cruising speed 17 knots

Fuel consumption 880 L/HR

Type of cabins

10 (2 x Twin, 8 x Double)