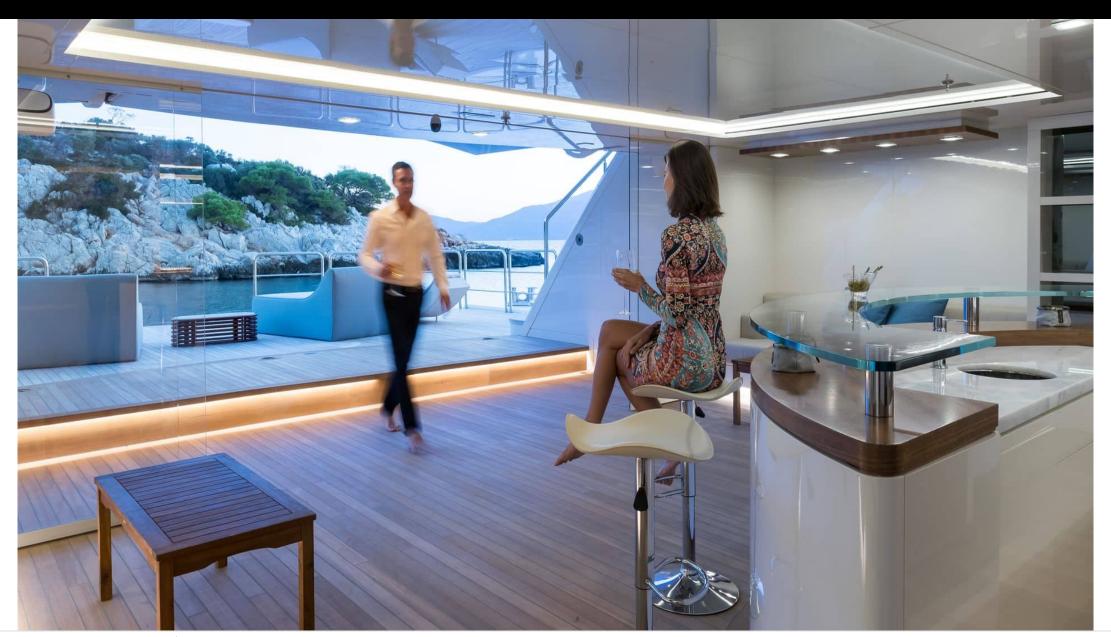

Guests



Cabin



Crew **27** 



### M/Y O'PTASIA

















































Seadoo scooter Snorkeling Gear Sound System





Stabilisers underway









Wakeboard









# EXTERIOR DESIGN































































Features



































































































































































# INTERIOR DESIGN







































































































































# GALLERY LIFESTYLE







































### Specifications



Summer low rate per week 900 000 €



Summer high rate per week 900 000 €



Winter low rate per week 900 000 €



Winter high rate per week 900 000 €



Builder Golden Yachts



Year built 2018



Year refit

Length 85.00 m



Guests Cruising



Cabins 10

Winter Cruising Area(s)
East Mediterranean, Greece

Summer Cruising Area(s) East Mediterranean, Greece

Crew 27 Max speed 18 knots Cruising speed 17 knots

Fuel consumption 880 L/HR

Type of cabins

10 (2 x Twin, 8 x Double)