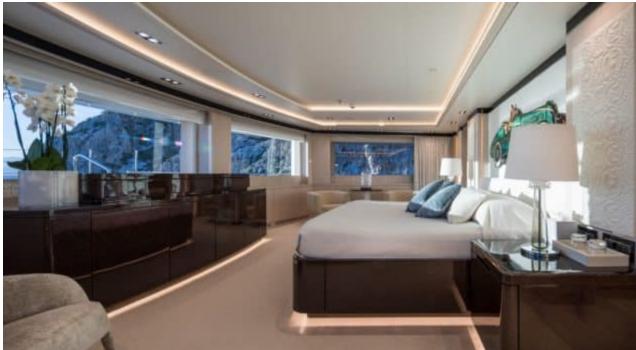

Guests



Cabin



Crew **27** 



### M/Y O'PTASIA

















































Seadoo scooter Snorkeling Gear Sound System





Stabilisers underway









Wakeboard









# EXTERIOR DESIGN































































Features



































































































































































# INTERIOR DESIGN







































































































































# GALLERY LIFESTYLE







































### Specifications



Summer low rate per week 900 000 €



Summer high rate per week 900 000 €



Winter low rate per week 900 000 €



Winter high rate per week 900 000 €



Builder Golden Yachts



Year built 2018



Year refit

Length 85.00 m



Guests Cruising



Cabins 10

Winter Cruising Area(s)
East Mediterranean, Greece

Summer Cruising Area(s) East Mediterranean, Greece

Crew 27 Max speed 18 knots Cruising speed 17 knots

Fuel consumption 880 L/HR

Type of cabins

10 (2 x Twin, 8 x Double)