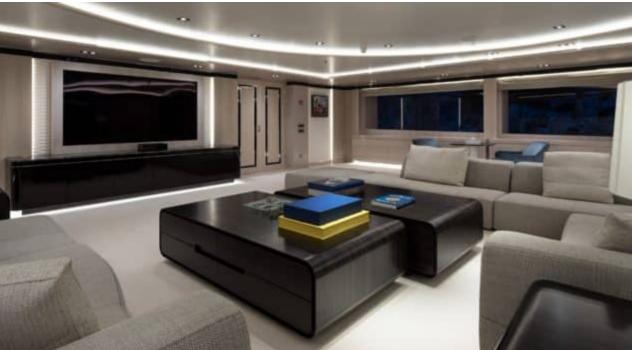

Guests



Cabin



Crew **27** 



### M/Y O'PTASIA

















































Seadoo scooter Snorkeling Gear Sound System





Stabilisers underway









Wakeboard









# EXTERIOR DESIGN































































Features



































































































































































# INTERIOR DESIGN







































































































































# GALLERY LIFESTYLE







































### Specifications



Summer low rate per week 900 000 €



Summer high rate per week 900 000 €



Winter low rate per week 900 000 €



Winter high rate per week 900 000 €



Builder Golden Yachts



Year built 2018



Year refit

Length 85.00 m



Guests Cruising



Cabins 10

Winter Cruising Area(s)
East Mediterranean, Greece

Summer Cruising Area(s) East Mediterranean, Greece

Crew 27 Max speed 18 knots Cruising speed 17 knots

Fuel consumption 880 L/HR

Type of cabins

10 (2 x Twin, 8 x Double)