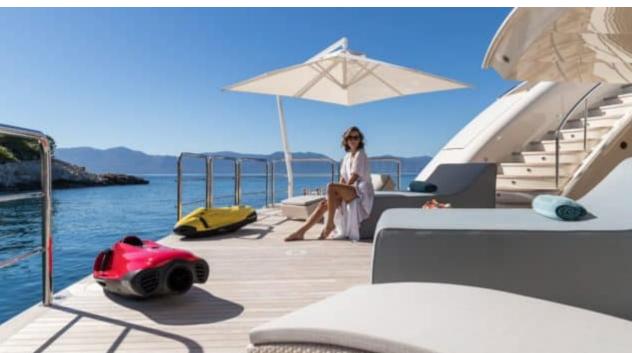

Guests



Cabin



Crew **27** 



### M/Y O'PTASIA

















































Seadoo scooter Snorkeling Gear Sound System





Stabilisers underway









Wakeboard









# EXTERIOR DESIGN































































Features



































































































































































# INTERIOR DESIGN







































































































































# GALLERY LIFESTYLE







































### Specifications



Summer low rate per week 900 000 €



Summer high rate per week 900 000 €



Winter low rate per week 900 000 €



Winter high rate per week 900 000 €



Builder Golden Yachts



Year built 2018



Year refit

Length 85.00 m



Guests Cruising



Cabins 10

Winter Cruising Area(s)
East Mediterranean, Greece

Summer Cruising Area(s) East Mediterranean, Greece

Crew 27 Max speed 18 knots Cruising speed 17 knots

Fuel consumption 880 L/HR

Type of cabins

10 (2 x Twin,