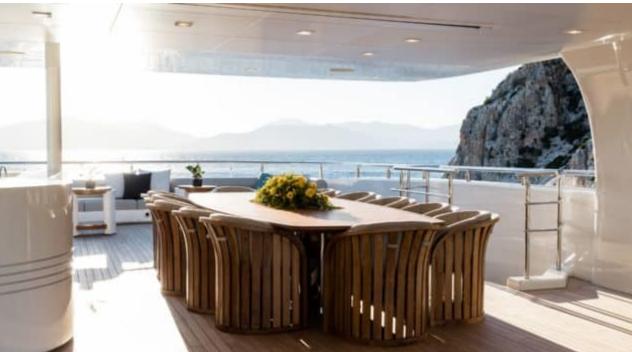

Guests



Cabin



Crew **27** 



### M/Y O'PTASIA

















































Seadoo scooter Snorkeling Gear Sound System





Stabilisers underway









Wakeboard









# EXTERIOR DESIGN































































Features



































































































































































# INTERIOR DESIGN







































































































































# GALLERY LIFESTYLE







































### Specifications



Summer low rate per week 900 000 €



Summer high rate per week 900 000 €



Winter low rate per week 900 000 €



Winter high rate per week 900 000 €



Builder Golden Yachts



Year built 2018



Year refit

Length 85.00 m



Guests Cruising



Cabins 10

Winter Cruising Area(s)
East Mediterranean, Greece

Summer Cruising Area(s) East Mediterranean, Greece

Crew 27 Max speed 18 knots Cruising speed 17 knots

Fuel consumption 880 L/HR

Type of cabins

10 (2 x Twin, 8 x Double)