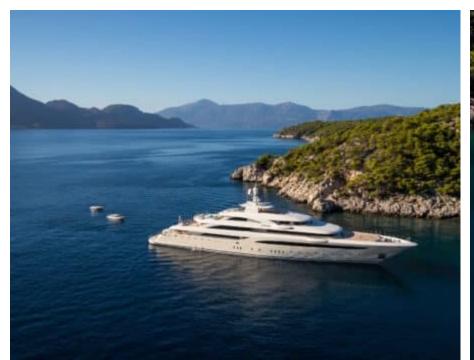

# EXTERIOR DESIGN

Features

Length 85.00 m

Guests Cruising

Cabins 10

Winter Cruising Area(s)
East Mediterranean, Greece

Summer Cruising Area(s) East Mediterranean, Greece

Crew 27 Max speed 18 knots Cruising speed 17 knots

Fuel consumption 880 L/HR