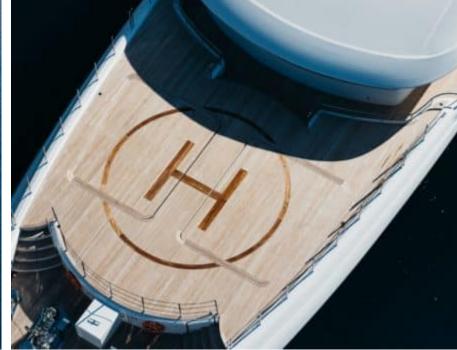

Guests



Cabin



Crew **27** 



### M/Y O'PTASIA

















































Seadoo scooter Snorkeling Gear Sound System





Stabilisers underway









Wakeboard









# EXTERIOR DESIGN































































Features



































































































































































# INTERIOR DESIGN







































































































































# GALLERY LIFESTYLE







































### Specifications



Summer low rate per week 900 000 €



Summer high rate per week 900 000 €



Winter low rate per week 900 000 €



Winter high rate per week 900 000 €



Builder Golden Yachts



Year built 2018



Year refit

Length 85.00 m



Guests Cruising



Cabins 10

Winter Cruising Area(s)
East Mediterranean, Greece

Summer Cruising Area(s) East Mediterranean, Greece

Crew 27 Max speed 18 knots Cruising speed 17 knots

Fuel consumption 880 L/HR

Type of cabins

10 (2 x Twin, 8 x Double)