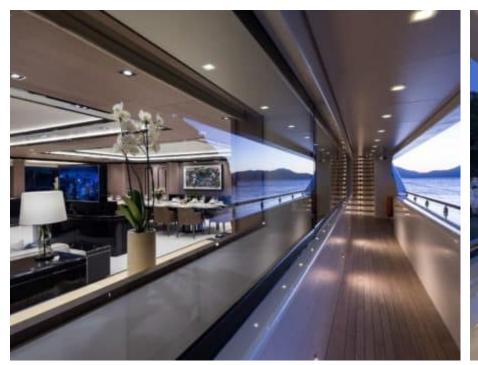

Guests



Cabin



Crew **27** 



### M/Y O'PTASIA

















































Seadoo scooter Snorkeling Gear Sound System





Stabilisers underway









Wakeboard









# EXTERIOR DESIGN































































Features



































































































































































# INTERIOR DESIGN







































































































































# GALLERY LIFESTYLE







































### Specifications



Summer low rate per week 900 000 €



Summer high rate per week 900 000 €



Winter low rate per week 900 000 €



Winter high rate per week 900 000 €



Builder Golden Yachts



Year built 2018



Year refit

Length 85.00 m



Guests Cruising



Cabins 10

Winter Cruising Area(s)
East Mediterranean, Greece

Summer Cruising Area(s) East Mediterranean, Greece

Crew 27 Max speed 18 knots Cruising speed 17 knots

Fuel consumption 880 L/HR

Type of cabins

10 (2 x Twin, 8 x Double)