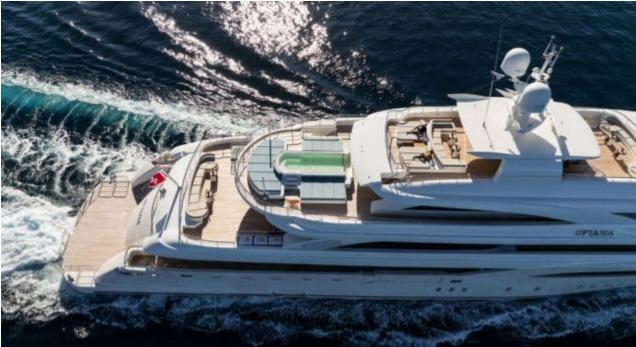

Guests



Cabin



Crew **27** 



### M/Y O'PTASIA

















































Seadoo scooter Snorkeling Gear Sound System





Stabilisers underway









Wakeboard









# EXTERIOR DESIGN































































Features



































































































































































# INTERIOR DESIGN







































































































































# GALLERY LIFESTYLE







































### Specifications



Summer low rate per week 900 000 €



Summer high rate per week 900 000 €



Winter low rate per week 900 000 €



Winter high rate per week 900 000 €



Builder Golden Yachts



Year built 2018



Year refit

Length 85.00 m



Guests Cruising



Cabins 10

Winter Cruising Area(s)
East Mediterranean, Greece

Summer Cruising Area(s) East Mediterranean, Greece

Crew 27 Max speed 18 knots Cruising speed 17 knots

Fuel c