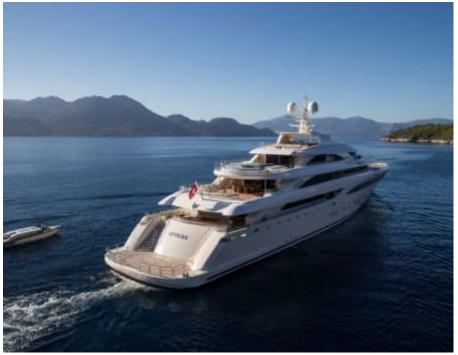

### M/Y O'PTASIA

Seadoo scooter Snorkeling Gear Sound System

Stabilisers underway

Wakeboard

# EXTERIOR DESIGN

Features

Length 85.00 m

Guests Cruising

Cabins 10

Winter Cruising Area(s)
East Mediterranean, Greece

Summer Cruising Area(s) East Mediterranean, Greece

Crew 27 Max speed 18 knots Cruising speed 17 knots

Fuel consumption 880 L/HR