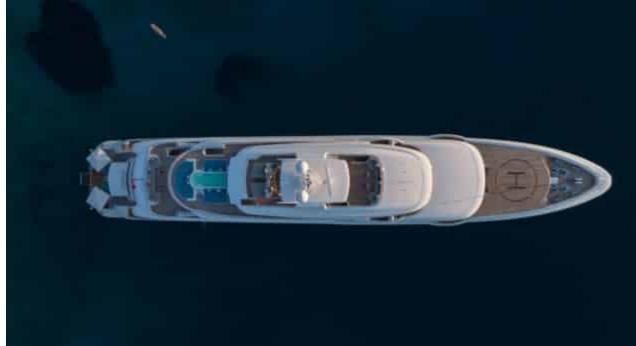

Guests



Cabin



Crew **27** 



### M/Y O'PTASIA

















































Seadoo scooter Snorkeling Gear Sound System





Stabilisers underway









Wakeboard









# EXTERIOR DESIGN































































Features



































































































































































# INTERIOR DESIGN







































































































































# GALLERY LIFESTYLE







































### Specifications



Summer low rate per week 900 000 €



Summer high rate per week 900 000 €



Winter low rate per week 900 000 €



Winter high rate per week 900 000 €



Builder Golden Yachts



Year built 2018



Year refit

Length 85.00 m



Guests Cruising



Cabins 10

Winter Cruising Area(s)
East Mediterranean, Greece

Summer Cruising Area(s) East Mediterranean, Greece

Crew 27 Max speed 18 knots Cruising speed 17 knots

Fuel consumption