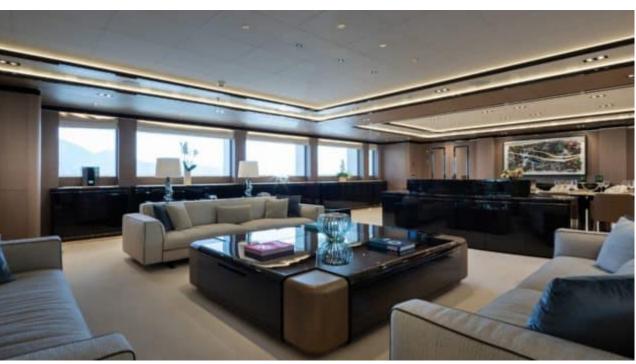

Guests



Cabin



Crew **27** 



### M/Y O'PTASIA

















































Seadoo scooter Snorkeling Gear Sound System





Stabilisers underway









Wakeboard









# EXTERIOR DESIGN































































Features



































































































































































# INTERIOR DESIGN







































































































































# GALLERY LIFESTYLE







































### Specifications



Summer low rate per week 900 000 €



Summer high rate per week 900 000 €



Winter low rate per week 900 000 €



Winter high rate per week 900 000 €



Builder Golden Yachts



Year built 2018



Year refit

Length 85.00 m



Guests Cruising



Cabins 10

Winter Cruising Area(s)
East Mediterranean, Greece

Summer Cruising Area(s) East Mediterranean, Greece

Crew 27 Max speed 18 knots Cruising speed 17 knots

Fuel consumption 880 L/HR

Type of cabins

10 (2 x Twin, 8 x Double)