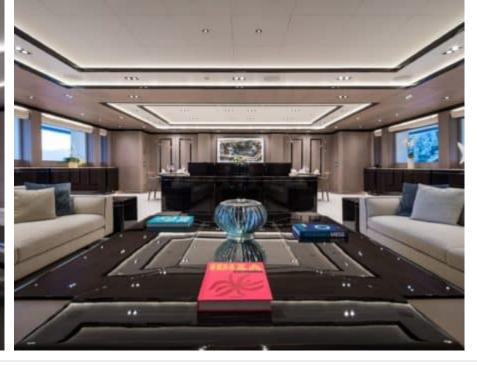

Guests



Cabin



Crew **27** 



### M/Y O'PTASIA

















































Seadoo scooter Snorkeling Gear Sound System





Stabilisers underway









Wakeboard









# EXTERIOR DESIGN































































Features



































































































































































# INTERIOR DESIGN







































































































































# GALLERY LIFESTYLE







































### Specifications



Summer low rate per week 900 000 €



Summer high rate per week 900 000 €



Winter low rate per week 900 000 €



Winter high rate per week 900 000 €



Builder Golden Yachts



Year built 2018



Year refit

Length 85.00 m



Guests Cruising



Cabins 10

Winter Cruising Area(s)
East Mediterranean, Greece

Summer Cruising Area(s) East Mediterranean, Greece

Crew 27 Max speed 18 knots Cruising speed 17 knots

Fuel consumption 880 L/HR

Type of cabins

10 (2 x Twin, 8 x Double)