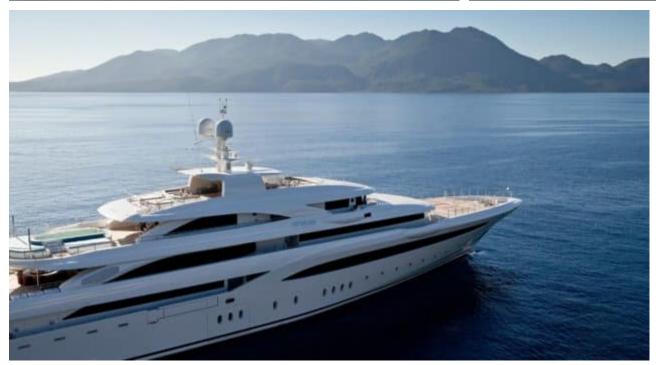

# EXTERIOR DESIGN

Features

Length 85.00 m

Guests Cruising

Cabins 10

Winter Cruising Area(s)
East Mediterranean, Greece

Summer Cruising Area(s) East Mediterranean, Greece

Crew 27 Max speed 18 knots Cruising speed 17 knots

Fuel consumption 880 L/HR