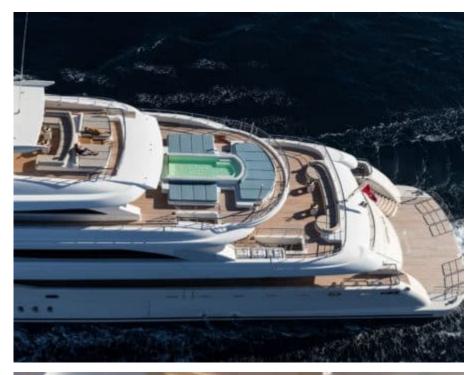

Guests



Cabin



Crew **27** 



### M/Y O'PTASIA

















































Seadoo scooter Snorkeling Gear Sound System





Stabilisers underway









Wakeboard









# EXTERIOR DESIGN































































Features



































































































































































# INTERIOR DESIGN







































































































































# GALLERY LIFESTYLE







































### Specifications



Summer low rate per week 900 000 €



Summer high rate per week 900 000 €



Winter low rate per week 900 000 €



Winter high rate per week 900 000 €



Builder Golden Yachts



Year built 2018



Year refit

Length 85.00 m



Guests Cruising



Cabins 10

Winter Cruising Area(s)
East Mediterranean, Greec