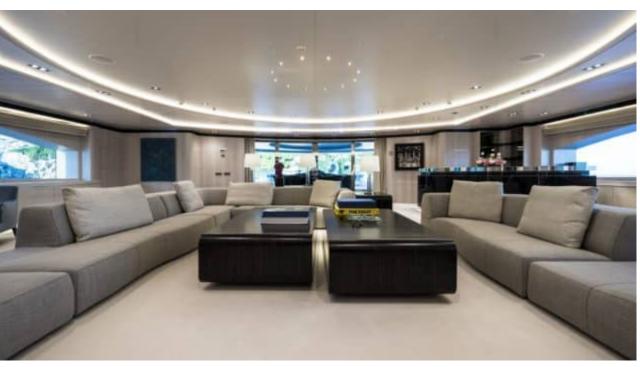

Guests



Cabin



Crew **27** 



### M/Y O'PTASIA

















































Seadoo scooter Snorkeling Gear Sound System





Stabilisers underway









Wakeboard









# EXTERIOR DESIGN































































Features



































































































































































# INTERIOR DESIGN







































































































































# GALLERY LIFESTYLE







































### Specifications



Summer low rate per week 900 000 €



Summer high rate per week 900 000 €



Winter low rate per week 900 000 €



Winter high rate per week 900 000 €



Builder Golden Yachts



Year built 2018



Year refit

Length 85.00 m



Guests Cruising



Cabins 10

Winter Cruising Area(s)
East Mediterranean, Greece

Summer Cruising Area(s) East Mediterranean, Greece

Crew 27 Max speed 18 knots Cruising speed 17 knots

Fuel consumption 880 L/HR

Type of cabins

10 (2 x Twin, 8 x Double)