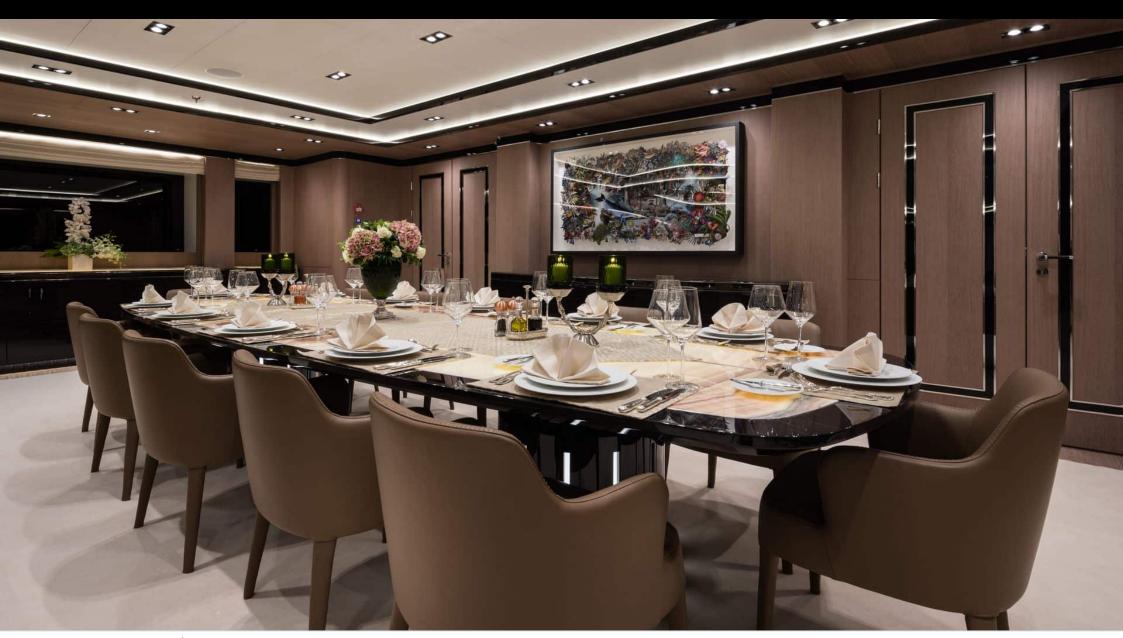

Guests



Cabin



Crew **27** 



### M/Y O'PTASIA

















































Seadoo scooter Snorkeling Gear Sound System





Stabilisers underway









Wakeboard









# EXTERIOR DESIGN































































Features



































































































































































# INTERIOR DESIGN







































































































































# GALLERY LIFESTYLE







































### Specifications



Summer low rate per week 900 000 €



Summer high rate per week 900 000 €



Winter low rate per week 900 000 €



Winter high rate per week 900 000 €



Builder Golden Yachts



Year built 2018



Year refit

Length 85.00 m



Guests Cruising



Cabins 10

Winter Cruising Area(s)
East Mediterranean, Greece

Summer Cruising Area(s) East Mediterranean, Greece

Crew 27 Max speed 18 knots Cruising speed 17 knots

Fuel consumption 880 L/HR

Type of cabins

10 (2 x Twin, 8 x Double)