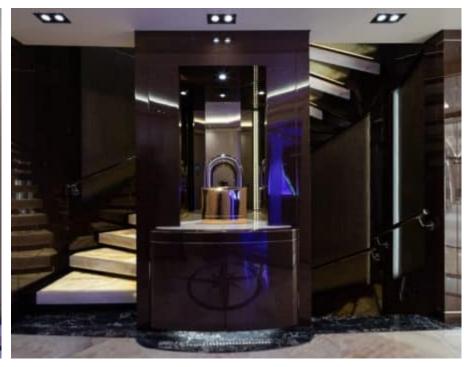

Guests



Cabin



Crew **27** 



### M/Y O'PTASIA

















































Seadoo scooter Snorkeling Gear Sound System





Stabilisers underway









Wakeboard









# EXTERIOR DESIGN































































Features



































































































































































# INTERIOR DESIGN







































































































































# GALLERY LIFESTYLE







































### Specifications



Summer low rate per week 900 000 €



Summer high rate per week 900 000 €



Winter low rate per week 900 000 €



Winter high rate per week 900 000 €



Builder Golden Yachts



Year built 2018



Year refit

Length 85.00 m



Guests Cruising



Cabins 10

Winter Cruising Area(s)
East Mediterranean, Greece

Summer Cruising Area(s) East Mediterranean, Greece

Crew 27 Max speed 18 knots Cruising speed 17 knots

Fuel consumption 880 L/HR

Type of cabins

10 (2 x Twin, 8 x Double)