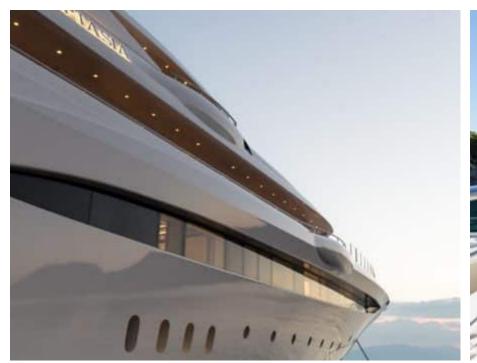

Guests



Cabin



Crew **27** 



### M/Y O'PTASIA

















































Seadoo scooter Snorkeling Gear Sound System





Stabilisers underway









Wakeboard









# EXTERIOR DESIGN































































Features



































































































































































# INTERIOR DESIGN







































































































































# GALLERY LIFESTYLE







































### Specifications



Summer low rate per week 900 000 €



Summer high rate per week 900 000 €



Winter low rate per week 900 000 €



Winter high rate per week 900 000 €



Builder Golden Yachts



Year built 2018



Year refit

Length 85.00 m



Guests Cruising



Cabins 10

Winter Cruising Area(s)
East Mediterranean, Greece

Summer Cruising Area(s) East Mediterranean, Greece

Crew 27 Max speed 18 knots Cruising speed 17 knots

Fuel consumption 880 L/HR

Type of cabins

10 (2 x T