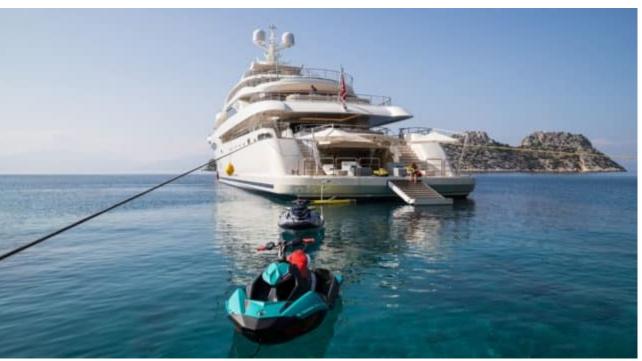

Guests



Cabin



Crew **27** 



### M/Y O'PTASIA

















































Seadoo scooter Snorkeling Gear Sound System





Stabilisers underway









Wakeboard









# EXTERIOR DESIGN































































Features



































































































































































# INTERIOR DESIGN







































































































































# GALLERY LIFESTYLE







































### Specifications



Summer low rate per week 900 000 €



Summer high rate per week 900 000 €



Winter low rate per week 900 000 €



Winter high rate per week 900 000 €



Builder Golden Yachts



Year built 2018



Year refit

Length 85.00 m



Guests Cruising



Cabins 10

Winter Cruising Area(s)
East Mediterranean, Greece

Summer Cruising Area(s) East Mediterranean, Greece

Crew 27 Max speed 18 knots Cruising speed 17 knots

Fuel consumption 880 L/H