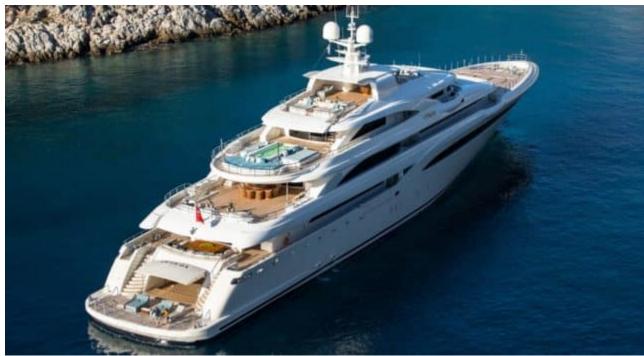

Guests



Cabin



Crew **27** 



### M/Y O'PTASIA

















































Seadoo scooter Snorkeling Gear Sound System





Stabilisers underway









Wakeboard









# EXTERIOR DESIGN































































Features



































































































































































# INTERIOR DESIGN







































































































































# GALLERY LIFESTYLE







































### Specifications



Summer low rate per week 900 000 €



Summer high rate per week 900 000 €



Winter low rate per week 900 000 €



Winter high rate per week 900 000 €



Builder Golden Yachts



Year built 2018



Year refit

Length 85.00 m



Guests Cruising



Cabins 10

Winter Cruising Area(s)
East Mediterranean, Greece

Summer Cruising Area(s) East Mediterranean, Greece

Crew 27 Max speed 18 knots Cruising speed 17 knots

Fuel consumption 880 L/HR

Type of cabins

10 (2 x Twin, 8 x Double)