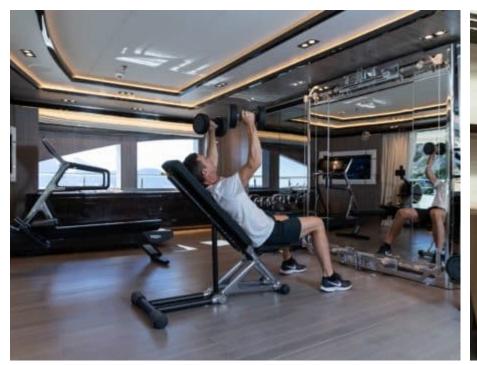

Guests



Cabin



Crew **27** 



### M/Y O'PTASIA

















































Seadoo scooter Snorkeling Gear Sound System





Stabilisers underway









Wakeboard









# EXTERIOR DESIGN































































Features



































































































































































# INTERIOR DESIGN







































































































































# GALLERY LIFESTYLE







































### Specifications



Summer low rate per week 900 000 €



Summer high rate per week 900 000 €



Winter low rate per week 900 000 €



Winter high rate per week 900 000 €



Builder Golden Yachts



Year built 2018



Year refit

Length 85.00 m



Guests Cruising



Cabins 10

Winter Cruising Area(s)
East Mediterranean, Greece

Summer Cruising Area(s) East Mediterranean, Greece

Crew 27 Max speed 18 knots Cruising speed 17 knots

Fuel consumption 880 L/HR

Type of cabins

10 (2 x Twin, 8 x Double)