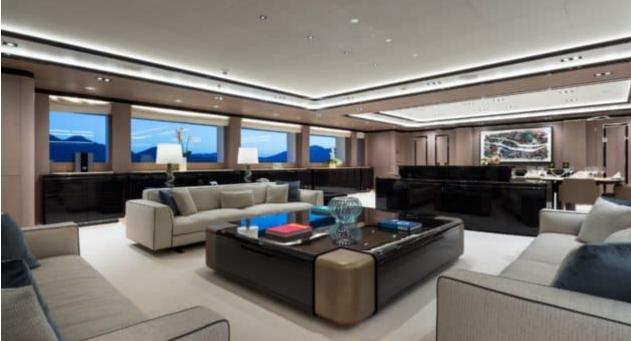

Guests



Cabin



Crew **27** 



### M/Y O'PTASIA

















































Seadoo scooter Snorkeling Gear Sound System





Stabilisers underway









Wakeboard









# EXTERIOR DESIGN































































Features



































































































































































# INTERIOR DESIGN







































































































































# GALLERY LIFESTYLE







































### Specifications



Summer low rate per week 900 000 €



Summer high rate per week 900 000 €



Winter low rate per week 900 000 €



Winter high rate per week 900 000 €



Builder Golden Yachts



Year built 2018



Year refit

Length 85.00 m



Guests Cruising



Cabins 10

Winter Cruising Area(s)
East Mediterranean, Greece

Summer Cruising Area(s) East Mediterranean, Greece

Crew 27 Max speed 18 knots Cruising speed 17 knots

Fuel consumption 880 L/HR

Type of cabins

10 (2 x Twin, 8 x Double)