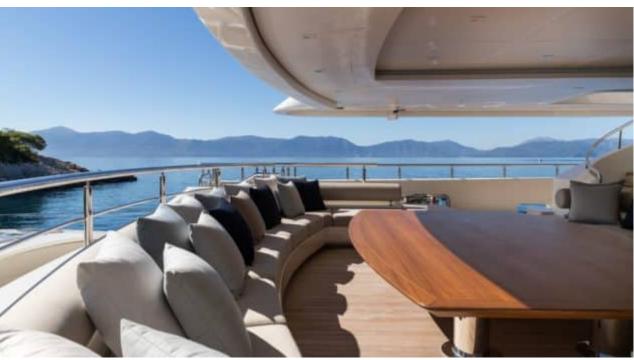

Guests



Cabin



Crew **27** 



### M/Y O'PTASIA

















































Seadoo scooter Snorkeling Gear Sound System





Stabilisers underway









Wakeboard









# EXTERIOR DESIGN































































Features



































































































































































# INTERIOR DESIGN







































































































































# GALLERY LIFESTYLE







































### Specifications



Summer low rate per week 900 000 €



Summer high rate per week 900 000 €



Winter low rate per week 900 000 €



Winter high rate per week 900 000 €



Builder Golden Yachts



Year built 2018



Year refit

Length 85.00 m



Guests Cruising



Cabins 10

Winter Cruising Area(s)
East Mediterranean, Greece

Summer Cruising Area(s) East Mediterranean, Greece

Crew 27 Max speed 18 knots Cruising speed 17 knots

Fuel consumption 880 L/HR

Type of cabins

10 (2 x Twi