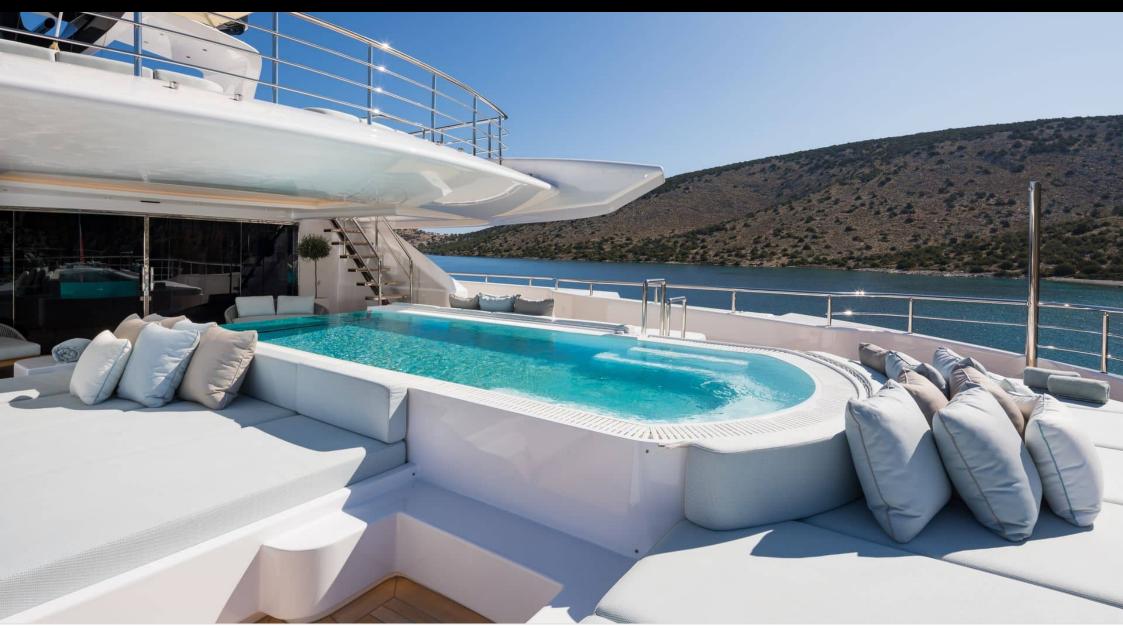

#### M/Y O'PARI

| <del>الله (</del> Fridge                  | ©©<br>©::<br>Kitchen                | Shower                     | <b>Sunbeds</b>             | 8m+ tender boat /<br>day boat |
|-------------------------------------------|-------------------------------------|----------------------------|----------------------------|-------------------------------|
| عنيني<br>>>><br>Track<br>Air Conditioning | TV<br>子<br>Apple TV                 | ල්ල්<br>Bicycles           | کی<br>Donuts               | Electric bicycle              |
| Electric sooters x 2                      | Elevator                            | 们曰<br>Gym Equipment        | <mark>کر </mark><br>Hammam | が<br>兄<br>Jacuzzi             |
| Jelly Fish<br>Swimming Pool               | کھیے<br>Jetski                      | Kayaking                   | Kneeboard                  | Massage room                  |
| Monoski                                   | روجه<br>Ocean Pool                  | ون<br>سر<br>Outdoor Cinema | Paddle Board               | ان کې د<br>چېکې<br>Sauna      |
| ्रम्थि<br>Seabob                          | کمپڑی<br>Seadoo scooter<br>(diving) | Snorkeling Gear            | Sound System               | ය <b>ි</b> ස<br>Spa           |
| Splash pool                               | Stabilisers at anchor               | Stabilisers<br>underway    | Television                 | Tender                        |
| Towable water toys                        | စာ<br>စာ<br>Wakeboard               | Waterski                   | Ц<br>Ус<br>wc              | Wheel chair<br>accessibility  |
| Wifi                                      | Yoga mats                           | Heli-deck                  |                            |                               |