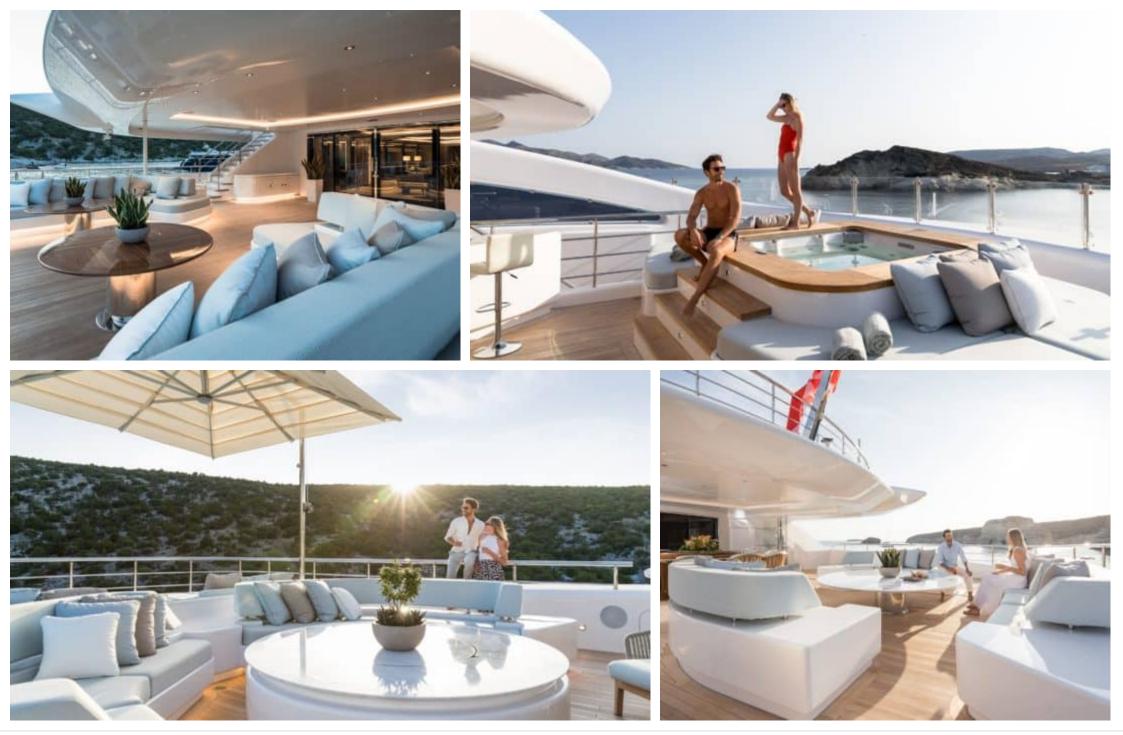

| کمپڑی<br>Seadoo scooter<br>(diving) | Snorkeling Gear            | Sound System               | ය <b>ි</b> ස<br>Spa           |
| Splash pool                               | Stabilisers at anchor               | Stabilisers<br>underway    | Television                 | Tender                        |
| Towable water toys                        | စာ<br>စာ<br>Wakeboard               | Waterski                   | Ц<br>Ус<br>wc              | Wheel chair<br>accessibility  |
| Wifi                                      | Yoga mats                           | Heli-deck                  |                            |                               |







# EXTERIOR DESIGN





Interior design Exterior design Gallery lifestyle Specifications Features





























Interior design Exterior design Gallery lifestyle Specifications Features









# **INTERIOR DESIGN**





Interior design Exterior design Gallery lifestyle Specifications Features









































## GALLERY LIFESTYLE

















# Specifications

| €                                                                                                                                                 | Summer low rate per week<br>1 100 000 € |  | €                    | Summer high rate per week<br>1 100 000€                                                                                                           |                                   |                                   |              |  |
|----------------------------------------------------------