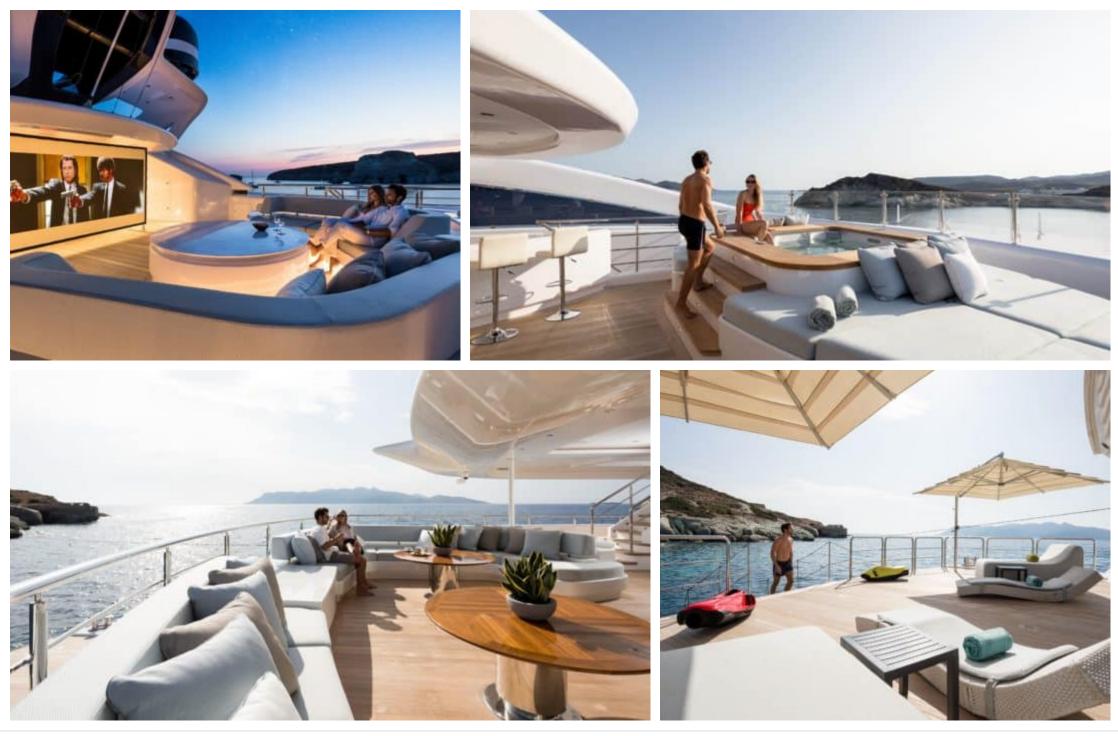

| Sound System               | ය <b>ි</b> ස<br>Spa           |
| Splash pool                               | Stabilisers at anchor               | Stabilisers<br>underway    | Television                 | Tender                        |
| Towable water toys                        | စာ<br>စာ<br>Wakeboard               | Waterski                   | Ц<br>Ус<br>wc              | Wheel chair<br>accessibility  |
| Wifi                                      | Yoga mats                           | Heli-deck                  |                            |                               |







# EXTERIOR DESIGN





Interior design Exterior design Gallery lifestyle Specifications Features





























Interior design Exterior design Gallery lifestyle Specifications Features









# **INTERIOR DESIGN**





Interior design Exterior design Gallery lifestyle Specifications Features









































## GALLERY LIFESTYLE

















# Specifications

| €                                                                                                                                                 | Summer low rate per week<br>1 100 000 € |  | €                    | Summer high rate per week<br>1 100 000€                                                                                                           |                                   |                                   |              |  |
|-----------------------------------------------------------------------------------------------------------------------------------------