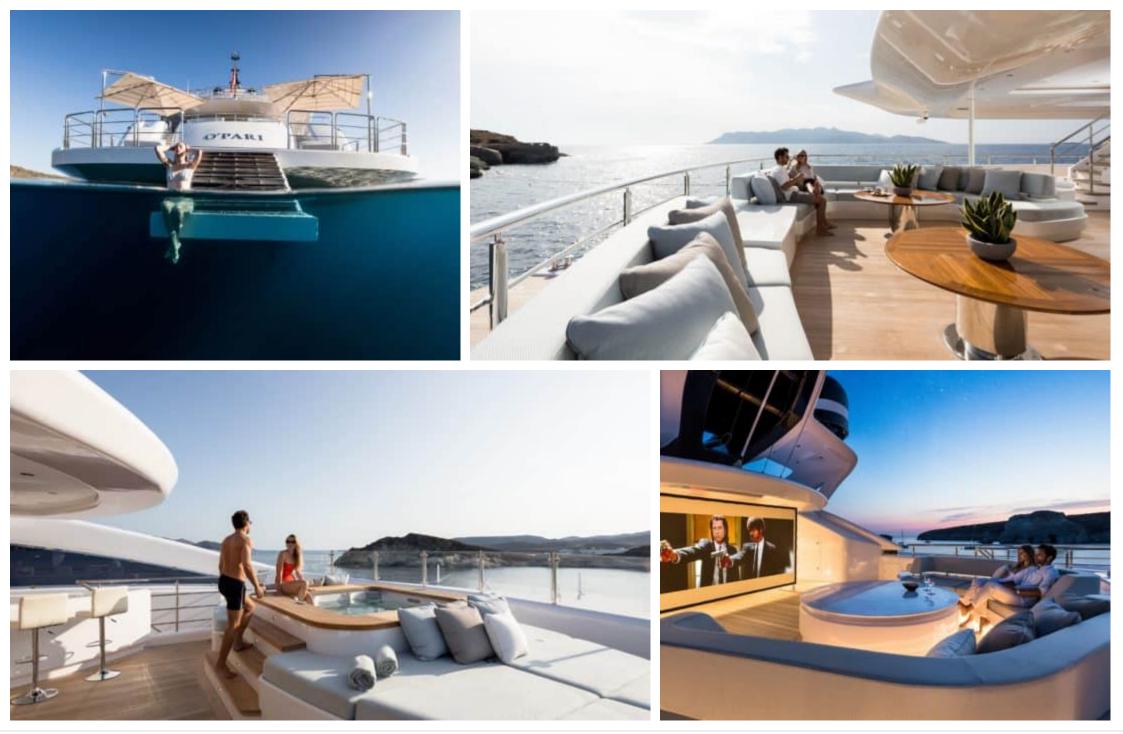

# EXTERIOR DESIGN

Interior design Exterior design Gallery lifestyle Specifications Features

Interior design Exterior design Gallery lifestyle Specifications Features

#### M/Y O'PARI

| <del>الله (</del> Fridge                  | ©©<br>©::<br>Kitchen                | Shower                     | <b>Sunbeds</b>             | 8m+ tender boat /<br>day boat |
|-------------------------------------------|-------------------------------------|----------------------------|----------------------------|-------------------------------|
| عنيني<br>>>><br>Track<br>Air Conditioning | TV<br>子<br>Apple TV                 | ල්ල්<br>Bicycles           | کی<br>Donuts               | Electric bicycle              |
| Electric sooters x 2                      | Elevator                            | 们曰<br>Gym Equipment        | <mark>کر </mark><br>Hammam | が<br>兄<br>Jacuzzi             |
| Jelly Fish<br>Swimming Pool               | کھیے<br>Jetski                      | Kayaking                   | Kneeboard                  | Massage room                  |
| Monoski                                   | روجه<br>Ocean Pool                  | ون<br>سر<br>Outdoor Cinema | Paddle Board               | ان کې د<br>چېکې<br>Sauna      |
| ्रम्थि<br>Seabob                          | کمپڑی<br>Seadoo scooter<br>(diving) | Snorkeling Gear            | Sound System               | ය <b>ි</b> ස<br>Spa           |
| Splash pool                               | Stabilisers at anchor               | Stabilisers<br>underway    | Television                 | Tender                        |
| Towable water toys                        | စာ<br>စာ<br>Wakeboard               | Waterski                   | Ц<br>Ус<br>wc              | Wheel chair<br>accessibility  |
| Wifi                                      | Yoga mats                           | Heli-deck                  |                            |                               |