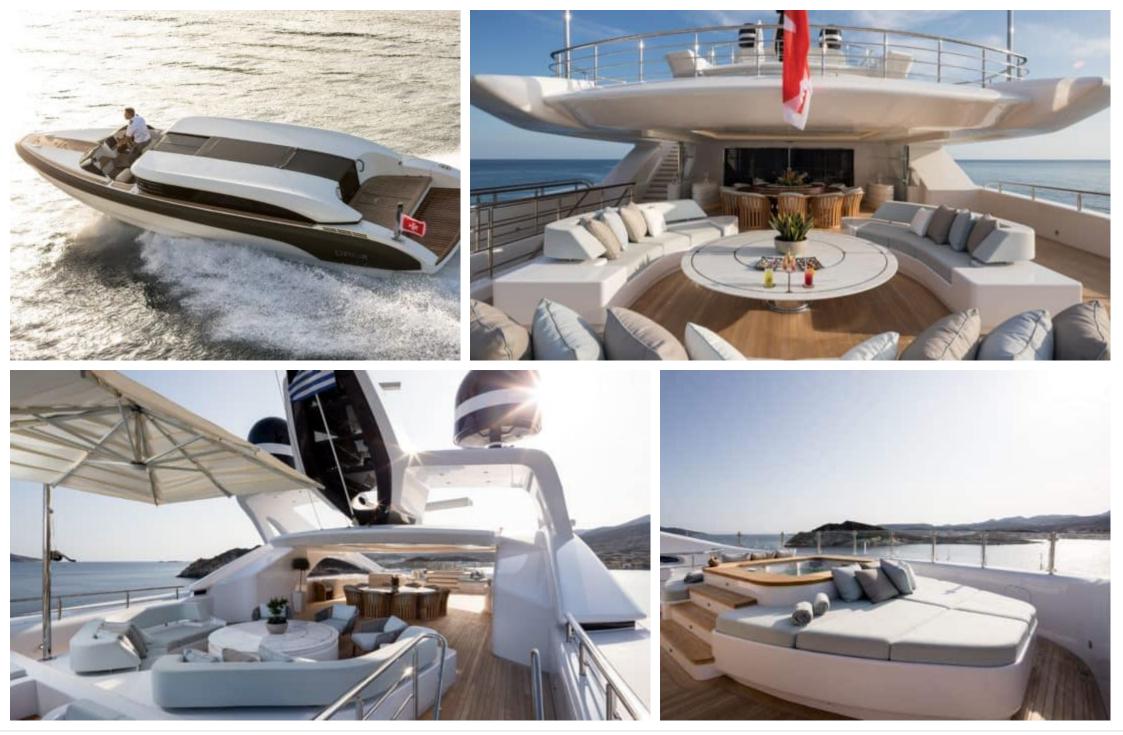

#### M/Y O'PARI

| <del>الله (</del> Fridge                  | ©©<br>©::<br>Kitchen                | Shower                     | <b>Sunbeds</b>             | 8m+ tender boat /<br>day boat |
|-------------------------------------------|-------------------------------------|----------------------------|----------------------------|-------------------------------|
| عنيني<br>>>><br>Track<br>Air Conditioning | TV<br>子<br>Apple TV                 | ල්ල්<br>Bicycles           | کی<br>Donuts               | Electric bicycle              |
| Electric sooters x 2                      | Elevator                            | 们曰<br>Gym Equipment        | <mark>کر </mark><br>Hammam | が<br>兄<br>Jacuzzi             |
| Jelly Fish<br>Swimming Pool               | کھیے<br>Jetski                      | Kayaking                   | Kneeboard                  | Massage room                  |
| Monoski                                   | روجه<br>Ocean Pool                  | ون<br>سر<br>Outdoor Cinema | Paddle Board               | ان کې د<br>چېکې<br>Sauna      |
| ्रम्थि<br>Seabob                          | کمپڑی<br>Seadoo scooter<br>(diving) | Snorkeling Gear            | Sound System               | ය <b>ි</b> ස<br>Spa           |
| Splash pool                               | Stabilisers at anchor               | Stabilisers<br>underway    | Television                 | Tender                        |
| Towable water toys                        | စာ<br>စာ<br>Wakeboard               | Waterski                   | Ц<br>Ус<br>wc              | Wheel chair<br>accessibility  |
| Wifi                                      | Yoga mats                           | Heli-deck                  |                            |                               |

# **INTERIOR DESIGN**

Interior design Exterior design Gallery lifestyle Specifications Features

## GALLERY LIFESTYLE