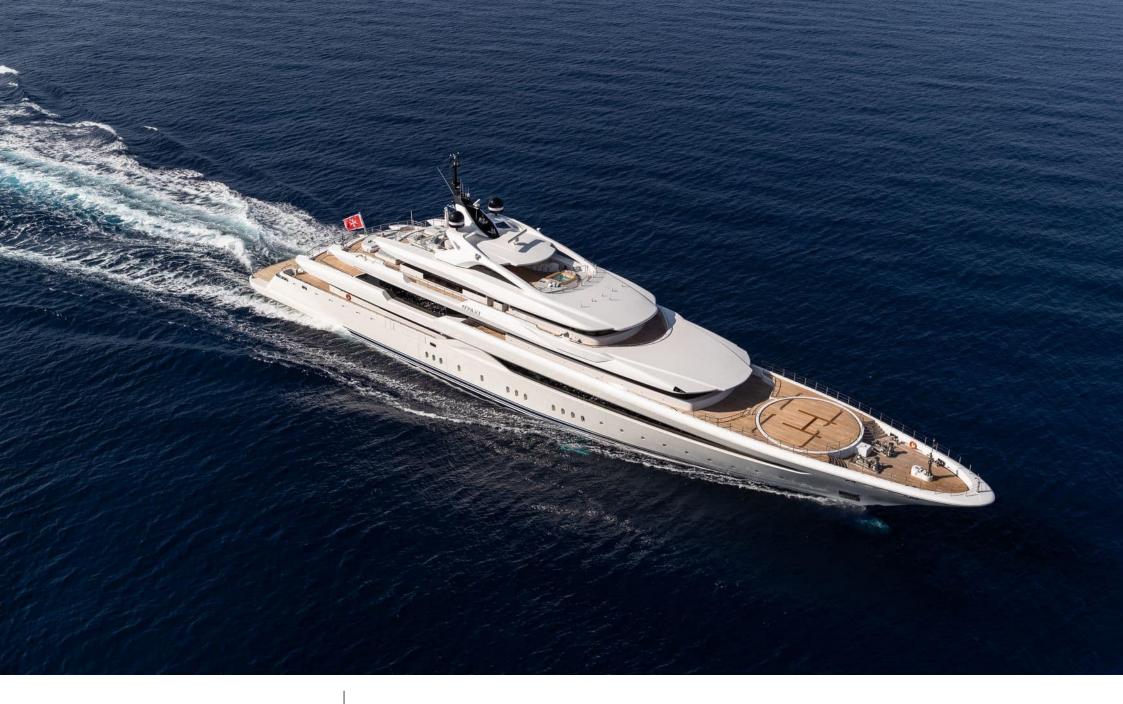

Length **95.00m** *311.68 ft.* 

Crew **30** 

# EXTERIOR DESIGN

Interior design Exterior design Gallery lifestyle Specifications Features

Interior design Exterior design Gallery lifestyle Specifications Features

# **INTERIOR DESIGN**

Interior design Exterior design Gallery lifestyle Specifications Features

# Specifications

| €                                                                                                                                                 | Summer low rate per week<br>1 100 000 € |  | €                    | Summer high rate per week<br>1 100 000€                                                                                                           |                                   |                                   |              |  |
|---------------------------------------------------------------------------------------------------------------------------------------------------|-----------------------------------------|--|----------------------|---------------------------------------------------------------------------------------------------------------------------------------------------|-----------------------------------|-----------------------------------|--------------|--|
| €                                                                                                                                                 | Winter low rate per week<br>1 100 000 € |  |                      | €                                                                                                                                                 | Winter high rate p<br>1 100 000 € | ter high rate per week<br>0 000 € |              |  |
|                                                                                                                                                   | Builder<br>Golden Yachts                |  | Year bui<br>2020     | lt                                                                                                                                                |                                   |                                   |              |  |
|                                                                                                                                                   | Length<br>95.00 m                       |  |                      |                                                                                                                                                   | Guests Cruising                   |                                   | Cabins<br>13 |  |
| Winter Cruising Area(s)<br>Corsica - Sardinia, Croatia, East Mediterranean, French Riviera,<br>Greece, Italy & Sicily, Turkey, West Mediterranean |                                         |  |                      | Summer Cruising Area(s)<br>Corsica - Sardinia, Croatia, East Mediterranean, French Riviera,<br>Greece, Italy & Sicily, Turkey, West Mediterranean |                                   |                                   |              |  |
| Crew<br>30                                                                                                                                        | 1                                       |  | Cruising<br>16 knots | speed                                                                                                                                             | Fuel consun<br>900 L/HR           | nption                            |              |  |
| Type of<br>13 (9 x D                                                                                                                              | cabins<br>Jouble, 4 x Twin)             |  |                      |                                                                                                                                                   |                                   |                                   |              |  |