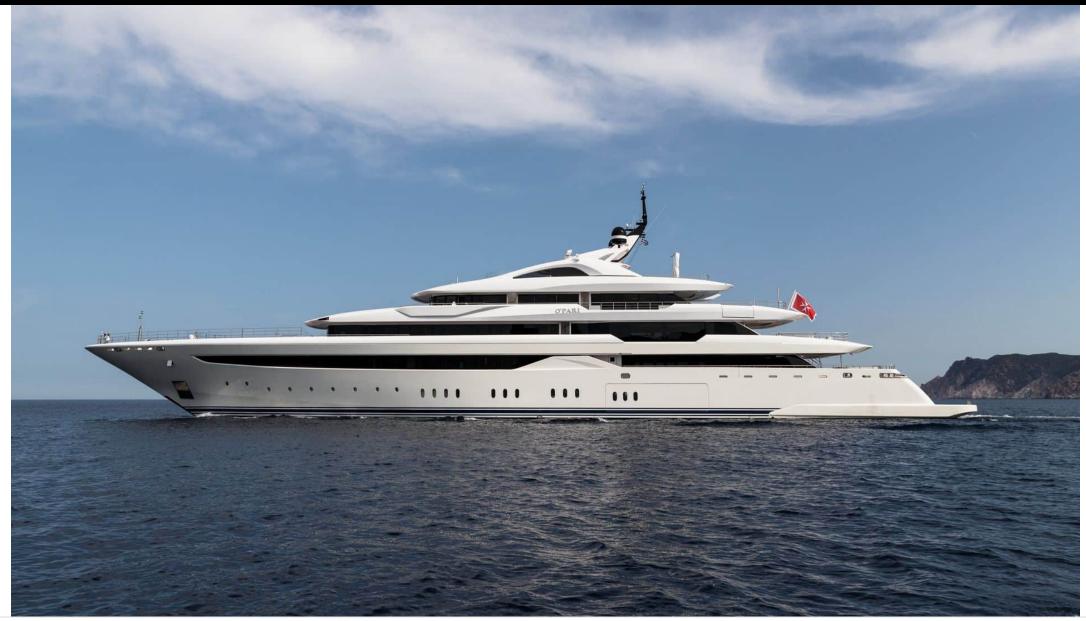

#### M/Y O'PARI

| <del>الله (</del> Fridge                  | ©©<br>©::<br>Kitchen                | Shower                     | <b>Sunbeds</b>             | 8m+ tender boat /<br>day boat |
|-------------------------------------------|-------------------------------------|----------------------------|----------------------------|-------------------------------|
| عنيني<br>>>><br>Track<br>Air Conditioning | TV<br>子<br>Apple TV                 | ල්ල්<br>Bicycles           | کی<br>Donuts               | Electric bicycle              |
| Electric sooters x 2                      | Elevator                            | 们曰<br>Gym Equipment        | <mark>کر </mark><br>Hammam | が<br>兄<br>Jacuzzi             |
| Jelly Fish<br>Swimming Pool               | کھیے<br>Jetski                      | Kayaking                   | Kneeboard                  | Massage room                  |
| Monoski                                   | روجه<br>Ocean Pool                  | ون<br>سر<br>Outdoor Cinema | Paddle Board               | ان کې د<br>چېکې<br>Sauna      |
| ्रम्थि<br>Seabob                          | کمپڑی<br>Seadoo scooter<br>(diving) | Snorkeling Gear            | Sound System               | ය <b>ි</b> ස<br>Spa           |
| Splash pool                               | Stabilisers at anchor               | Stabilisers<br>underway    | Television                 | Tender                        |
| Towable water toys                        | စာ<br>စာ<br>Wakeboard               | Waterski                   | Ц<br>Ус<br>wc              | Wheel chair<br>accessibility  |
| Wifi                                      | Yoga mats                           | Heli-deck                  |                            |                               |