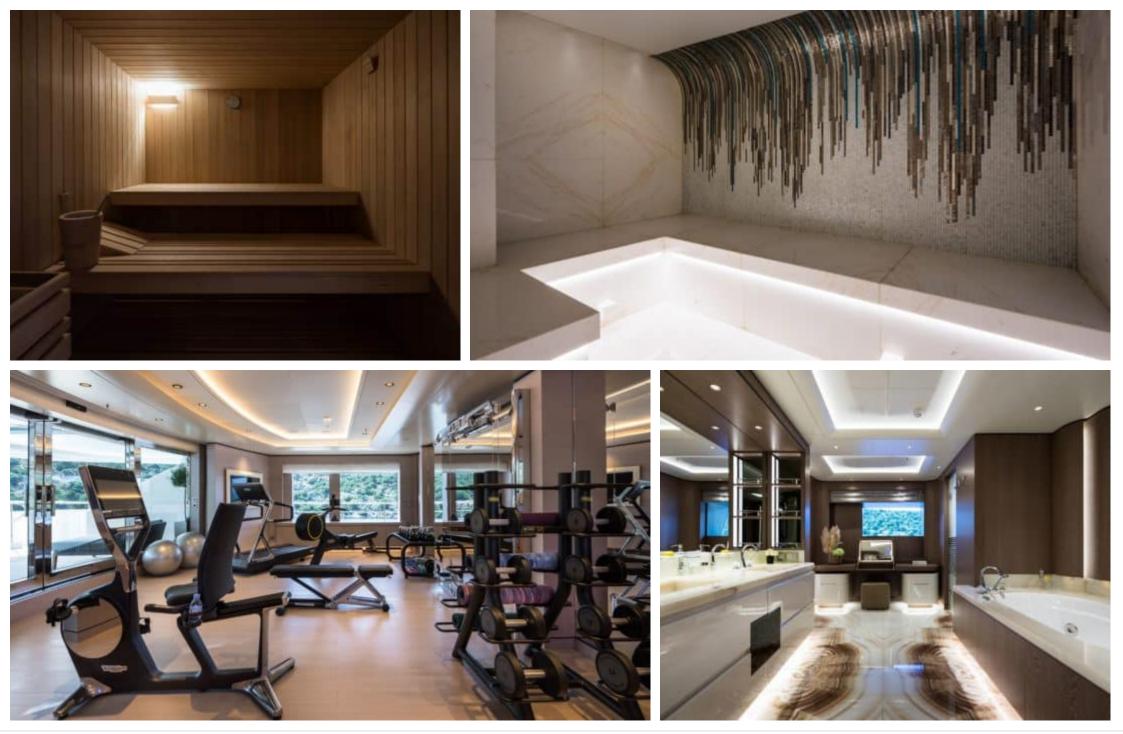

#### M/Y O'PARI

| <del>الله (</del> Fridge                  | ©©<br>©::<br>Kitchen                | Shower                     | <b>Sunbeds</b>             | 8m+ tender boat /<br>day boat |
|-------------------------------------------|-------------------------------------|----------------------------|----------------------------|-------------------------------|
| عنيني<br>>>><br>Track<br>Air Conditioning | TV<br>子<br>Apple TV                 | ල්ල්<br>Bicycles           | کی<br>Donuts               | Electric bicycle              |
| Electric sooters x 2                      | Elevator                            | 们曰<br>Gym Equipment        | <mark>کر </mark><br>Hammam | が<br>兄<br>Jacuzzi             |
| Jelly Fish<br>Swimming Pool               | کھیے<br>Jetski                      | Kayaking                   | Kneeboard                  | Massage room                  |
| Monoski                                   | روجه<br>Ocean Pool                  | ون<br>سر<br>Outdoor Cinema | Paddle Board               | ان کې د<br>چېکې<br>Sauna      |
| ्रम्थि<br>Seabob                          | کمپڑی<br>Seadoo scooter<br>(diving) | Snorkeling Gear            | Sound System               | ය <b>ි</b> ස<br>Spa           |
| Splash pool                               | Stabilisers at anchor               | Stabilisers<br>underway    | Television                 | Tender                        |
| Towable water toys                        | စာ<br>စာ<br>Wakeboard               | Waterski                   | Ц<br>Ус<br>wc              | Wheel chair<br>accessibility  |
| Wifi                                      | Yoga mats                           | Heli-deck                  |                            |                               |