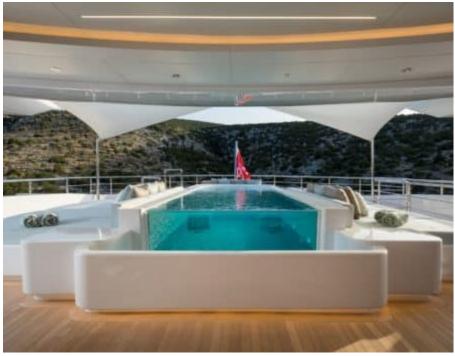

#### M/Y O'PARI

| <del>الله (</del> Fridge                  | ©©<br>©::<br>Kitchen                | Shower                     | <b>Sunbeds</b>             | 8m+ tender boat /<br>day boat |
|-------------------------------------------|-------------------------------------|----------------------------|----------------------------|-------------------------------|
| عنيني<br>>>><br>Track<br>Air Conditioning | TV<br>子<br>Apple TV                 | ල්ල්<br>Bicycles           | کی<br>Donuts               | Electric bicycle              |
| Electric sooters x 2                      | Elevator                            | 们曰<br>Gym Equipment        | <mark>کر </mark><br>Hammam | が<br>兄<br>Jacuzzi             |
| Jelly Fish<br>Swimming Pool               | کھیے<br>Jetski                      | Kayaking                   | Kneeboard                  | Massage room                  |
| Monoski                                   | روجه<br>Ocean Pool                  | ون<br>سر<br>Outdoor Cinema | Paddle Board               | ان کې د<br>چېکې<br>Sauna      |
| ्रम्थि<br>Seabob                          | کمپڑی<br>Seadoo scooter<br>(diving) | Snorkeling Gear            | Sound System               | ය <b>ි</b> ස<br>Spa           |
| Splash pool                               | Stabilisers at anchor               | Stabilisers<br>underway    | Television                 | Tender                        |
| Towable water toys                        | စာ<br>စာ<br>Wakeboard               | Waterski                   | Ц<br>Ус<br>wc              | Wheel chair<br>accessibility  |
| Wifi                                      | Yoga mats                           | Heli-deck                  |                            |                               |