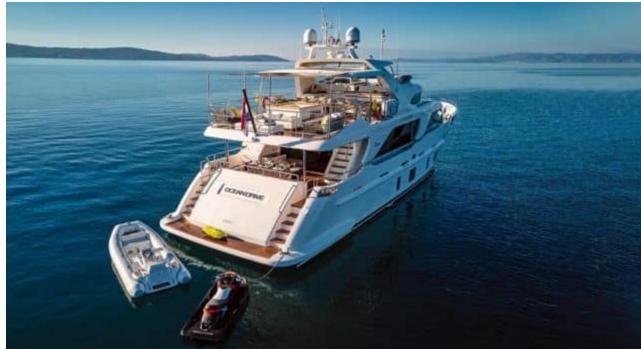

Cak



Crev



## M/Y OCEAN DRIVE































TV HIS



Stabilisers underway

















# EXTERIOR DESIGN

































### INTERIOR DESIGN

























### GALLERY LIFESTYLE













#### Specifications



Low rate per day

13 000 €



High rate per day

14 666 €



Summer low rate per week

78 000 €



Summer high rate per week

88 000 €



Winter low rate per week

78 000 €



Winter high rate per week

78 000 €



Builder

Benetti



Year built

2012



Year refit

2021



Length

28.50 m



**Guests Cruising** 

12



Cabins

Winter Cruising Area(s)

Croatia, East Mediterranean

Summer Cruising Area(s) Croatia, East Mediterranean

Crew

Max speed 13.5 knots

Cruising speed 12.5 knots

Fuel consumption 400 L/Hr

Type of cabins

5 (2 x Twin, 3 x Double)