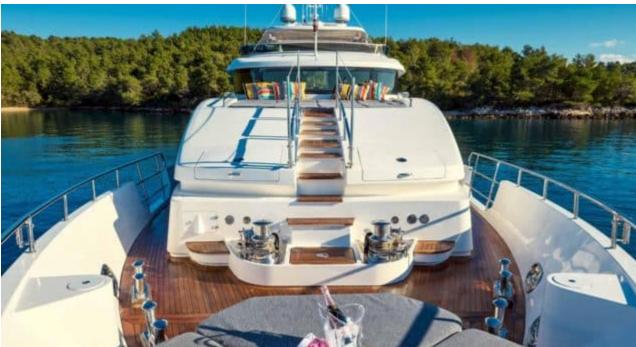

Cak



Crev



## M/Y OCEAN DRIVE































TV HIS



Stabilisers underway

















# EXTERIOR DESIGN

































### INTERIOR DESIGN

























### GALLERY LIFESTYLE













#### Specifications



Low rate per day

13 000 €



High rate per day

14 666 €



Summer low rate per week

78 000 €



Summer high rate per week

88 000 €



Winter low rate per week

78 000 €



Winter high rate per week

78 000 €



Builder

Benetti



Year built

2012



Year refit

2021



Length

28.50 m



**Guests Cruising** 

12



Cabins

Winter Cruising Area(s)

Croatia, East Mediterranean

Summer Cruising Area(s) Croatia, East Mediterranean

Crew

Max speed 13.5 knots

Cruising speed 12.5 knots

Fuel consumption 400 L/Hr

Type of cabins

5 (2 x Twin, 3 x Double)