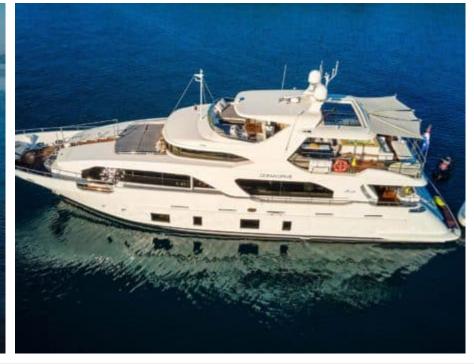

Cak



Crev



## M/Y OCEAN DRIVE































TV HIS



Stabilisers underway

















# EXTERIOR DESIGN

































### INTERIOR DESIGN

























### GALLERY LIFESTYLE













#### Specifications



Low rate per day

13 000 €



High rate per day

14 666 €



Summer low rate per week

78 000 €



Summer high rate per week

88 000 €



Winter low rate per week

78 000 €



Winter high rate per week

78 000 €



Builder

Benetti



Year built

2012



Year refit

2021



Length

28.50 m



**Guests Cruising** 

12



Cabins

Winter Cruising Area(s)

Croatia, East Mediterranean

Summer Cruising Area(s) Croatia, East Mediterranean

Crew

Max speed 13.5 knots

Cruising speed 12.5 knots

Fuel consumption 400 L/Hr

Type of cabins

5 (2 x Twin, 3 x Double)