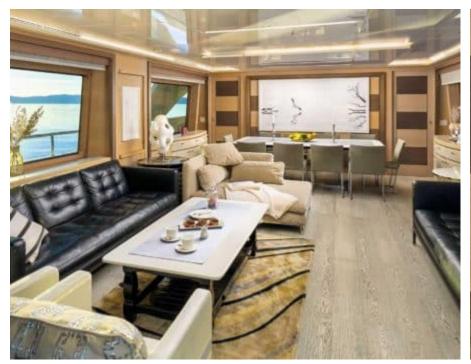

Cak



Crev



## M/Y OCEAN DRIVE































TV HIS



Stabilisers underway

















# EXTERIOR DESIGN

































### INTERIOR DESIGN

























### GALLERY LIFESTYLE













#### Specifications



Low rate per day

13 000 €



High rate per day

14 666 €



Summer low rate per week

78 000 €



Summer high rate per week

88 000 €



Winter low rate per week

78 000 €



Winter high rate per week

78 000 €



Builder

Benetti



Year built

2012



Year refit

2021



Length

28.50 m



**Guests Cruising** 

12



Cabins

Winter Cruising Area(s)

Croatia, East Mediterranean

Summer Cruising Area(s) Croatia, East Mediterranean

Crew

Max speed 13.5 knots

Cruising speed 12.5 knots

Fuel consumption 400 L/Hr

Type of cabins

5 (2 x Twin, 3 x Double)