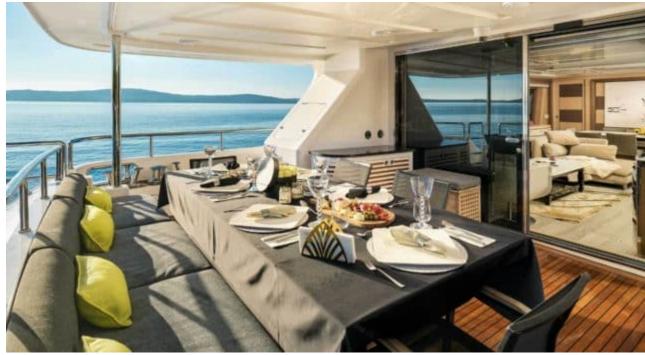

Cak



Crev



## M/Y OCEAN DRIVE































TV HIS



Stabilisers underway

















# EXTERIOR DESIGN

































### INTERIOR DESIGN

























### GALLERY LIFESTYLE













#### Specifications



Low rate per day

13 000 €



High rate per day

14 666 €



Summer low rate per week

78 000 €



Summer high rate per week

88 000 €



Winter low rate per week

78 000 €



Winter high rate per week

78 000 €



Builder

Benetti



Year built

2012



Year refit

2021



Length

28.50 m



**Guests Cruising** 

12



Cabins

Winter Cruising Area(s)

Croatia, East Mediterranean

Summer Cruising Area(s) Croatia, East Mediterranean

Crew

Max speed 13.5 knots

Cruising speed 12.5 knots

Fuel consumption 400 L/Hr

Type of cabins

5 (2 x Twin, 3 x Double)