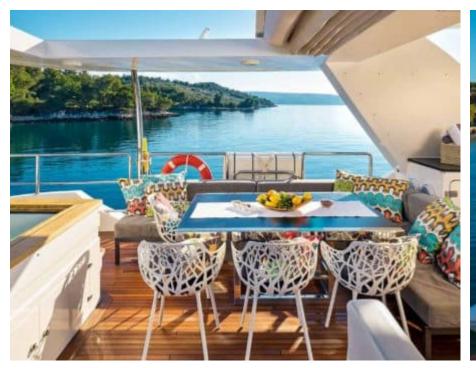

Cak



Crev



## M/Y OCEAN DRIVE































TV HIS



Stabilisers underway

















# EXTERIOR DESIGN

































### INTERIOR DESIGN

























### GALLERY LIFESTYLE













#### Specifications



Low rate per day

13 000 €



High rate per day

14 666 €



Summer low rate per week

78 000 €



Summer high rate per week

88 000 €



Winter low rate per week

78 000 €



Winter high rate per week

78 000 €



Builder

Benetti



Year built

2012



Year refit

2021



Length

28.50 m



**Guests Cruising** 

12



Cabins

Winter Cruising Area(s)

Croatia, East Mediterranean

Summer Cruising Area(s) Croatia, East Mediterranean

Crew

Max speed 13.5 knots

Cruising speed 12.5 knots

Fuel consumption 400 L/Hr

Type of cabins

5 (2 x Twin, 3 x Double)