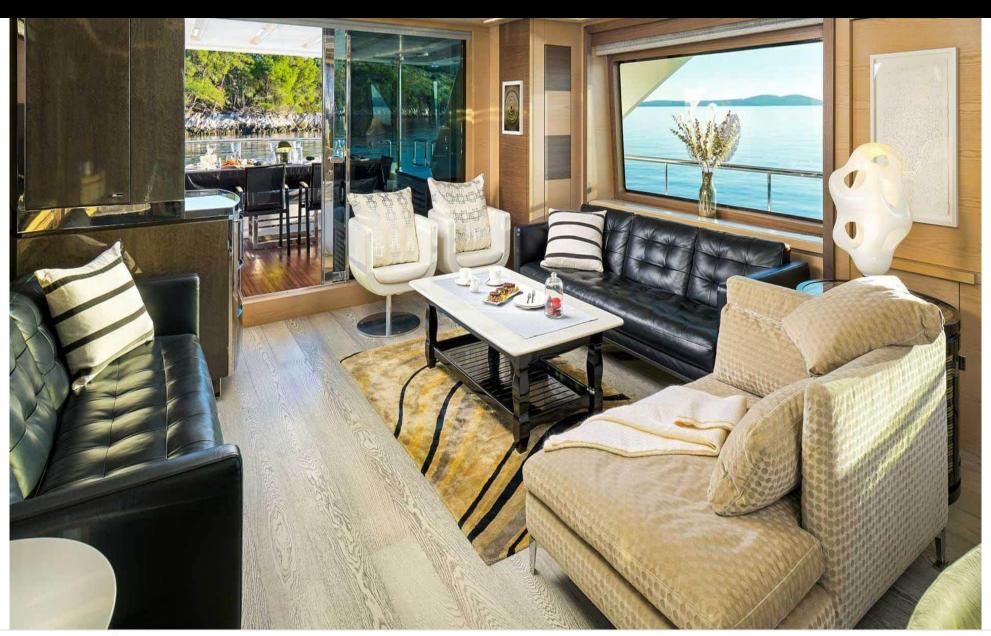

Cak



Crev



## M/Y OCEAN DRIVE































TV HIS



Stabilisers underway

















# EXTERIOR DESIGN

































### INTERIOR DESIGN

























### GALLERY LIFESTYLE













#### Specifications



Low rate per day

13 000 €



High rate per day

14 666 €



Summer low rate per week

78 000 €



Summer high rate per week

88 000 €



Winter low rate per week

78 000 €



Winter high rate per week

78 000 €



Builder

Benetti



Year built

2012



Year refit

2021



Length

28.50 m



**Guests Cruising** 

12



Cabins

Winter Cruising Area(s)

Croatia, East Mediterranean

Summer Cruising Area(s) Croatia, East Mediterranean

Crew

Max speed 13.5 knots

Cruising speed 12.5 knots

Fuel consumption 400 L/Hr

Type of cabins

5 (2 x Twin, 3 x Double)