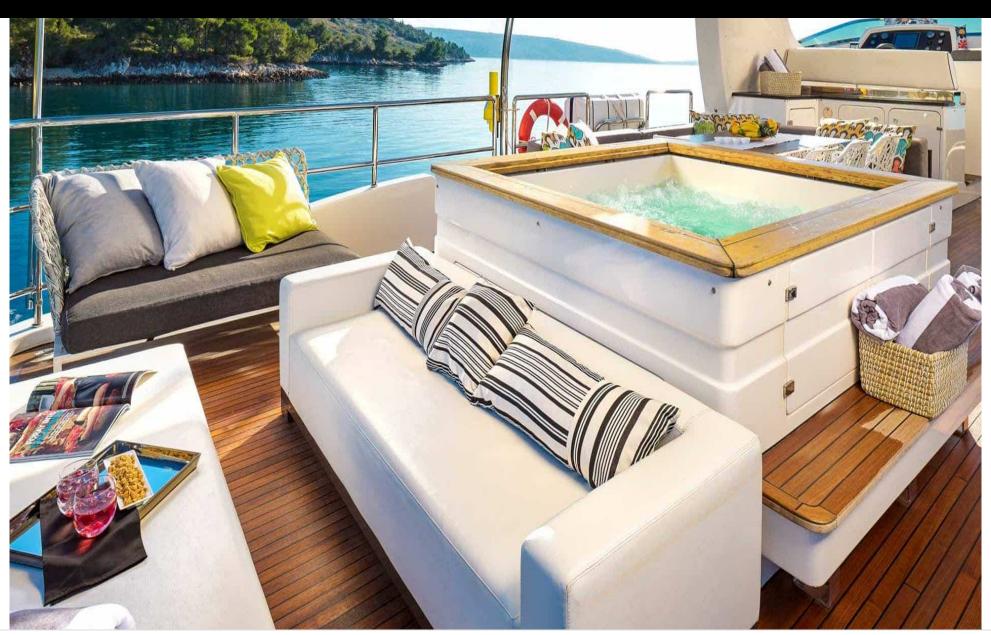

Cak



Crev



## M/Y OCEAN DRIVE































TV HIS



Stabilisers underway

















# EXTERIOR DESIGN

































### INTERIOR DESIGN

























### GALLERY LIFESTYLE













#### Specifications



Low rate per day

13 000 €



High rate per day

14 666 €



Summer low rate per week

78 000 €



Summer high rate per week

88 000 €



Winter low rate per week

78 000 €



Winter high rate per week

78 000 €



Builder

Benetti



Year built

2012



Year refit

2021



Length

28.50 m



**Guests Cruising** 

12



Cabins

Winter Cruising Area(s)

Croatia, East Mediterranean

Summer Cruising Area(s) Croatia, East Mediterranean

Crew

Max speed 13.5 knots

Cruising speed 12.5 knots

Fuel consumption 400 L/Hr

Type of cabins

5 (2 x Twin, 3 x Double)