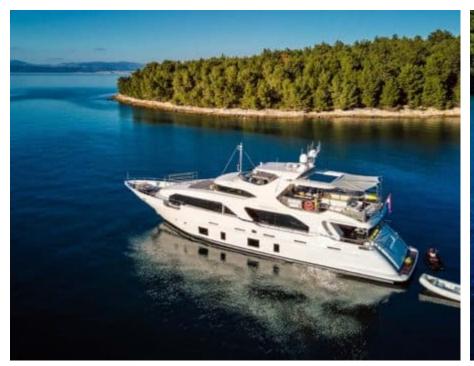

Cak



Crev



## M/Y OCEAN DRIVE































TV HIS



Stabilisers underway

















# EXTERIOR DESIGN

































### INTERIOR DESIGN

























### GALLERY LIFESTYLE













#### Specifications



Low rate per day

13 000 €



High rate per day

14 666 €



Summer low rate per week

78 000 €



Summer high rate per week

88 000 €



Winter low rate per week

78 000 €



Winter high rate per week

78 000 €



Builder

Benetti



Year built

2012



Year refit

2021



Length

28.50 m



**Guests Cruising** 

12



Cabins

Winter Cruising Area(s)

Croatia, East Mediterranean

Summer Cruising Area(s) Croatia, East Mediterranean

Crew

Max speed 13.5 knots

Cruising speed 12.5 knots

Fuel consumption 400 L/Hr

Type of cabins

5 (2 x Twin, 3 x Double)