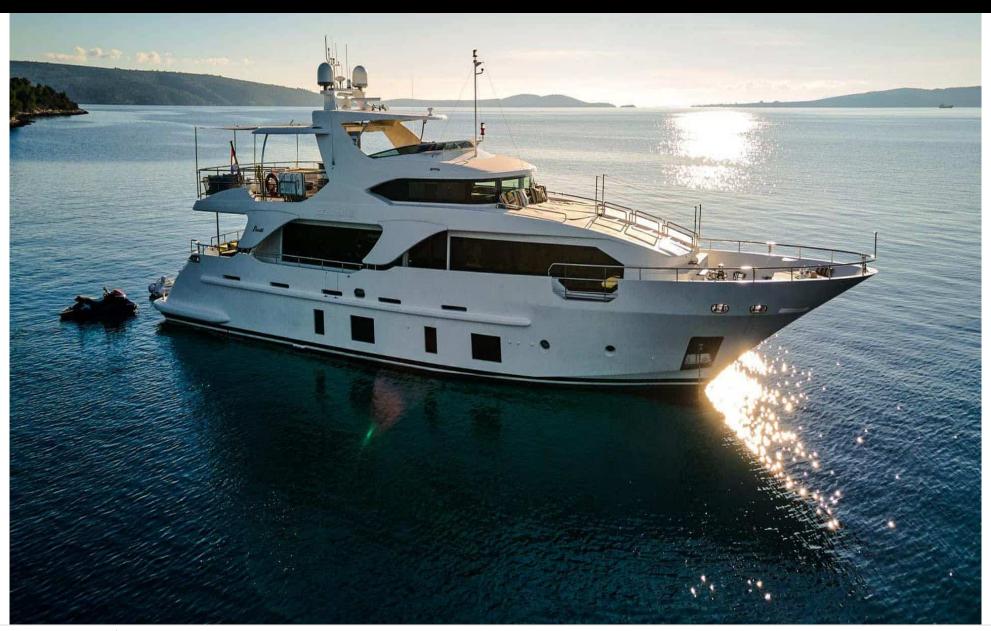

Cak



Crev



## M/Y OCEAN DRIVE































TV HIS



Stabilisers underway

















# EXTERIOR DESIGN

































### INTERIOR DESIGN

























### GALLERY LIFESTYLE













#### Specifications



Low rate per day

13 000 €



High rate per day

14 666 €



Summer low rate per week

78 000 €



Summer high rate per week

88 000 €



Winter low rate per week

78 000 €



Winter high rate per week

78 000 €



Builder

Benetti



Year built

2012



Year refit

2021



Length

28.50 m



**Guests Cruising** 

12



Cabins

Winter Cruising Area(s)

Croatia, East Mediterranean

Summer Cruising Area(s) Croatia, East Mediterranean

Crew

Max speed 13.5 knots

Cruising speed 12.5 knots

Fuel consumption 400 L/Hr

Type of cabins

5 (2 x Twin, 3 x Double)