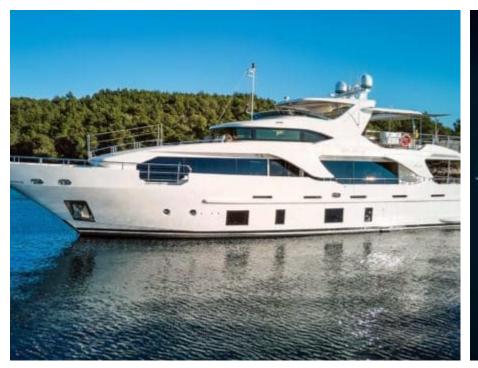

Cak



Crev



## M/Y OCEAN DRIVE































TV HIS



Stabilisers underway

















# EXTERIOR DESIGN

































### INTERIOR DESIGN

























### GALLERY LIFESTYLE













#### Specifications



Low rate per day

13 000 €



High rate per day

14 666 €



Summer low rate per week

78 000 €



Summer high rate per week

88 000 €



Winter low rate per week

78 000 €



Winter high rate per week

78 000 €



Builder

Benetti



Year built

2012



Year refit

2021



Length

28.50 m



**Guests Cruising** 

12



Cabins

Winter Cruising Area(s)

Croatia, East Mediterranean

Summer Cruising Area(s) Croatia, East Mediterranean

Crew

Max speed 13.5 knots

Cruising speed 12.5 knots

Fuel consumption 400 L/Hr

Type of cabins

5 (2 x Twin, 3 x Double)