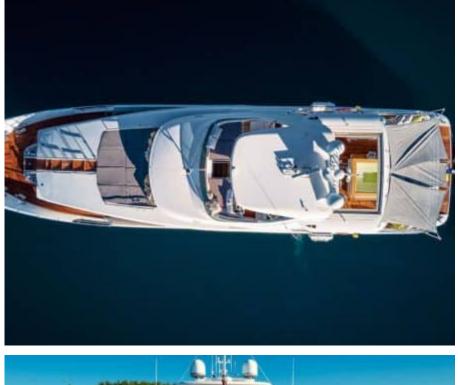

Cak



Crev



## M/Y OCEAN DRIVE































TV HIS



Stabilisers underway

















# EXTERIOR DESIGN

































### INTERIOR DESIGN

























### GALLERY LIFESTYLE













#### Specifications



Low rate per day

13 000 €



High rate per day

14 666 €



Summer low rate per week

78 000 €



Summer high rate per week

88 000 €



Winter low rate per week

78 000 €



Winter high rate per week

78 000 €



Builder

Benetti



Year built

2012



Year refit

2021



Length

28.50 m



**Guests Cruising** 

12



Cabins

Winter Cruising Area(s)

Croatia, East Mediterranean

Summer Cruising Area(s) Croatia, East Mediterranean

Crew

Max speed 13.5 knots

Cruising speed 12.5 knots

Fuel consumption 400 L/Hr

Type of cabins

5 (2 x Twin, 3 x Double)