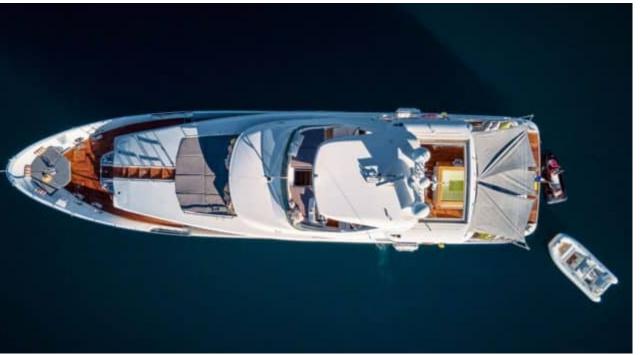

Cak



Crev



## M/Y OCEAN DRIVE































TV HIS



Stabilisers underway

















# EXTERIOR DESIGN

































### INTERIOR DESIGN

























### GALLERY LIFESTYLE













#### Specifications



Low rate per day

13 000 €



High rate per day

14 666 €



Summer low rate per week

78 000 €



Summer high rate per week

88 000 €



Winter low rate per week

78 000 €



Winter high rate per week

78 000 €



Builder

Benetti



Year built

2012



Year refit

2021



Length

28.50 m



**Guests Cruising** 

12



Cabins

Winter Cruising Area(s)

Croatia, East Mediterranean

Summer Cruising Area(s) Croatia, East Mediterranean

Crew

Max speed 13.5 knots

Cruising speed 12.5 knots

Fuel consumption 400 L/Hr

Type of cabins

5 (2 x Twin, 3 x Double)