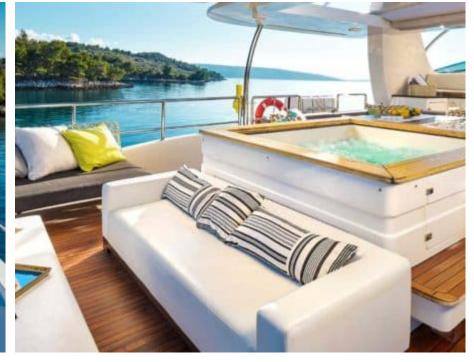

Cak



Crev



## M/Y OCEAN DRIVE































TV HIS



Stabilisers underway

















# EXTERIOR DESIGN

































### INTERIOR DESIGN

























### GALLERY LIFESTYLE













#### Specifications



Low rate per day

13 000 €



High rate per day

14 666 €



Summer low rate per week

78 000 €



Summer high rate per week

88 000 €



Winter low rate per week

78 000 €



Winter high rate per week

78 000 €



Builder

Benetti



Year built

2012



Year refit

2021



Length

28.50 m



**Guests Cruising** 

12



Cabins

Winter Cruising Area(s)

Croatia, East Mediterranean

Summer Cruising Area(s) Croatia, East Mediterranean

Crew

Max speed 13.5 knots

Cruising speed 12.5 knots

Fuel consumption 400 L/Hr

Type of cabins

5 (2 x Twin, 3 x Double)