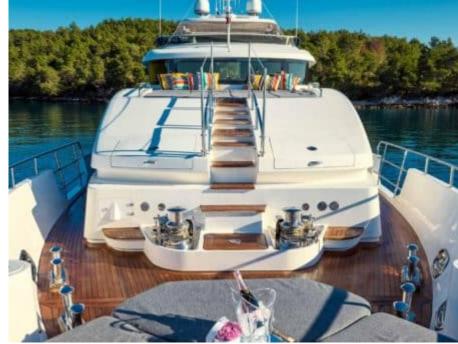

Cak



Crev



## M/Y OCEAN DRIVE































TV HIS



Stabilisers underway

















# EXTERIOR DESIGN

































### INTERIOR DESIGN

























### GALLERY LIFESTYLE













#### Specifications



Low rate per day

13 000 €



High rate per day

14 666 €



Summer low rate per week

78 000 €



Summer high rate per week

88 000 €



Winter low rate per week

78 000 €



Winter high rate per week

78 000 €



Builder

Benetti



Year built

2012



Year refit

2021



Length

28.50 m



**Guests Cruising** 

12



Cabins

Winter Cruising Area(s)

Croatia, East Mediterranean

Summer Cruising Area(s) Croatia, East Mediterranean

Crew

Max speed 13.5 knots

Cruising speed 12.5 knots

Fuel consumption 400 L/Hr

Type of cabins

5 (2 x Twin, 3 x Double)