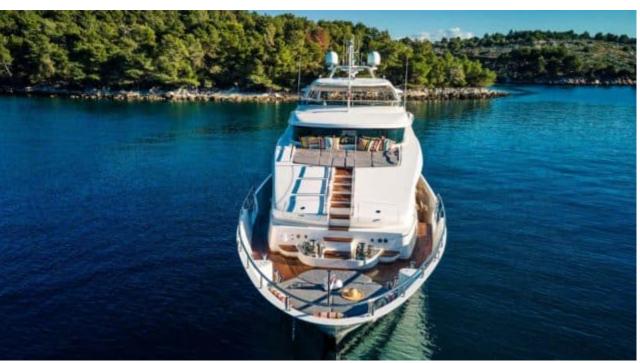

Cak



Crev



## M/Y OCEAN DRIVE































TV HIS



Stabilisers underway

















# EXTERIOR DESIGN

































### INTERIOR DESIGN

























### GALLERY LIFESTYLE













#### Specifications



Low rate per day

13 000 €



High rate per day

14 666 €



Summer low rate per week

78 000 €



Summer high rate per week

88 000 €



Winter low rate per week

78 000 €



Winter high rate per week

78 000 €



Builder

Benetti



Year built

2012



Year refit

2021



Length

28.50 m



**Guests Cruising** 

12



Cabins

Winter Cruising Area(s)

Croatia, East Mediterranean

Summer Cruising Area(s) Croatia, East Mediterranean

Crew

Max speed 13.5 knots

Cruising speed 12.5 knots

Fuel consumption 400 L/Hr

Type of cabins

5 (2 x Twin, 3 x Double)