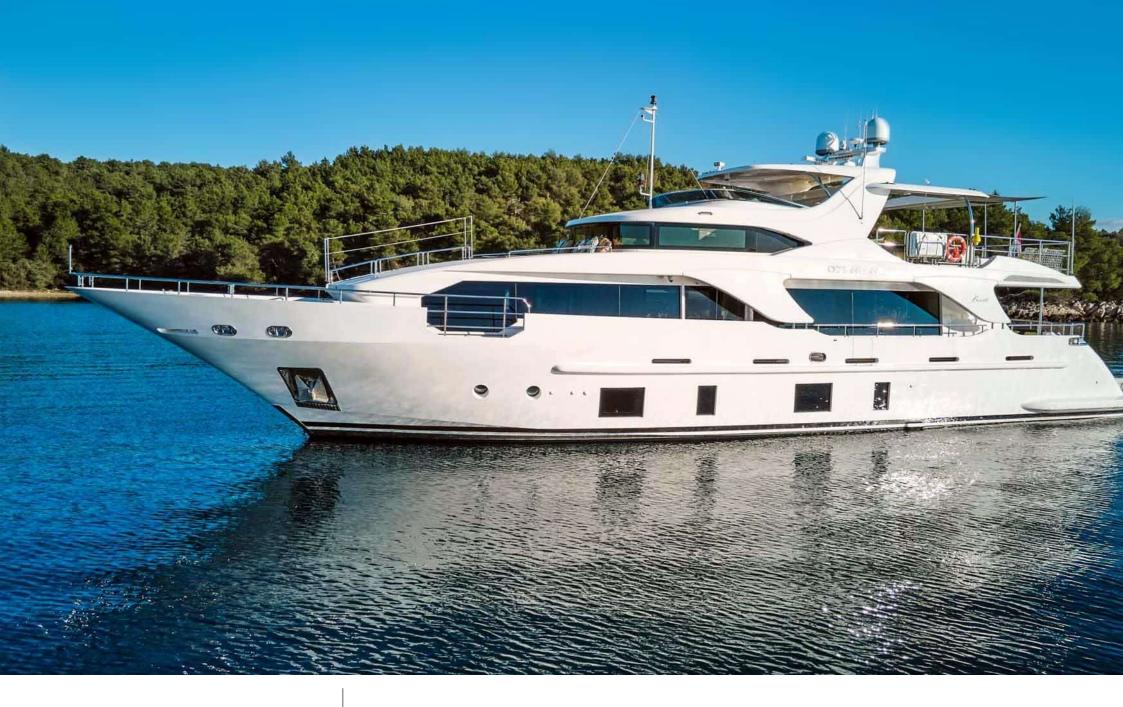

## M/Y OCEAN DRIVE

TV HIS

Stabilisers underway

# EXTERIOR DESIGN

2012

Year refit

2021

Length

28.50 m

**Guests Cruising** 

12

Cabins