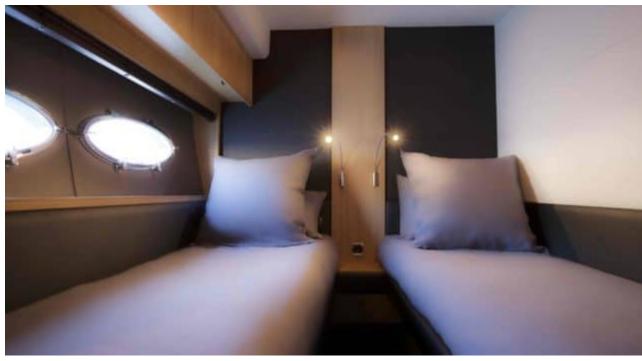

Length Guests Cabins **22.66m** 74.34 ft. **10 4** 

Crew **2** 



#### M/Y OBSESSIO









## EXTERIOR DESIGN





Interior design Exterior design Gallery lifestyle Specifications Features













# INTERIOR DESIGN





















# GALLERY LIFESTYLE





Interior design Exterior design Gallery lifestyle Specifications Features





## Specifications

| €                                                                                 | Summer low rate per week<br>38 000 € |     |                            | €                                                                                 | Summer high rate per week<br>38 000 € |                    |             |
|-----------------------------------------------------------------------------------|--------------------------------------|-----|----------------------------|-----------------------------------------------------------------------------------|---------------------------------------|--------------------|-------------|
| €