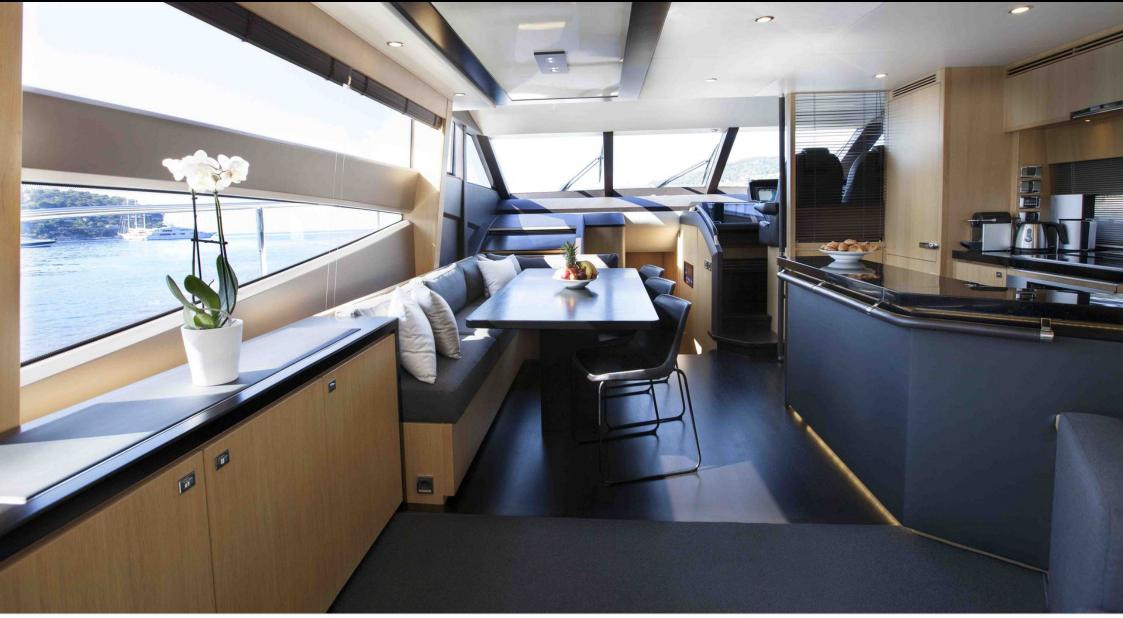

Length Guests Cabins **22.66m** 74.34 ft. **10 4** 

Crew **2** 



#### M/Y OBSESSIO









## EXTERIOR DESIGN





Interior design Exterior design Gallery lifestyle Specifications Features













# INTERIOR DESIGN





















# GALLERY LIFESTYLE





Interior design Exterior design Gallery lifestyle Specifications Features





## Specifications

| €                                                                                 | Summer low rate per week<br>38 000 € |     |                            | €                                                                                 | Summer high rate per week<br>38 000 € |                    |             |
|-----------------------------------------------------------------------------------|--------------------------------------|-----|----------------------------|-----------------------------------------------------------------------------------|---------------------------------------|--------------------|-------------|
| €