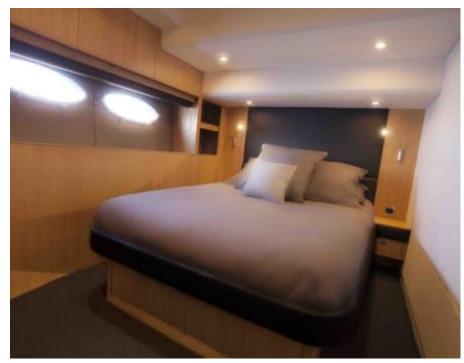

Length Guests Cabins **22.66m** 74.34 ft. **10 4** 

Crew **2** 



#### M/Y OBSESSIO









## EXTERIOR DESIGN





Interior design Exterior design Gallery lifestyle Specifications Features













# INTERIOR DESIGN





















# GALLERY LIFESTYLE





Interior design Exterior design Gallery lifestyle Specifications Features





## Specifications

| €                                                                                 | Summer low rate per week<br>38 000 € |     |                            | €                                                                                 | Summer high rate per week<br>38 000 € |                    |             |
|-----------------------------------------------------------------------------------|--------------------------------------|-----|----------------------------|-----------------------------------------------------------------------------------|---------------------------------------|--------------------|-------------|
| €