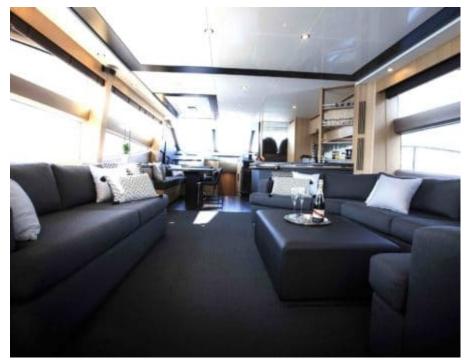

Length Guests Cabins **22.66m** 74.34 ft. **10 4** 

Crew **2** 



#### M/Y OBSESSIO









## EXTERIOR DESIGN





Interior design Exterior design Gallery lifestyle Specifications Features













# INTERIOR DESIGN





















# GALLERY LIFESTYLE





Interior design Exterior design Gallery lifestyle Specifications Features





## Specifications

| €                                                                                 | Summer low rate per week<br>38 000 € |     |                            | €                                                                                 | Summer high rate per week<br>38 000 € |                    |             |
|-----------------------------------------------------------------------------------|--------------------------------------|-----|----------------------------|-----------------------------------------------------------------------------------|---------------------------------------|--------------------|-------------|
| €