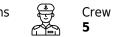

#### M/Y NEW YORK

Wifi

Waverunner

## Specifications

| €                                                                             | Summer low rate per we<br>110 000€ | eek |                           | €                                                                             | Summer high rate<br>110 000 €   | per week    |
|-------------------------------------------------------------------------------|------------------------------------|-----|---------------------------|-------------------------------------------------------------------------------|---------------------------------|-------------|
| €                                                                             | Winter low rate per wee<br>90 000€ | k   |                           | €                                                                             | Winter high rate pe<br>90 000 € | er week     |
|                                                                               | Builder<br>Sanlorenzo              |     | Year buil<br>2025         | t                                                                             |                                 |             |
|                                                                               | Length<br>30.53 m                  |     |                           |                                                                               | Guests Cruising                 | Cabins<br>4 |
| Winter Cruising Area(s)<br>Corsica - Sardinia, French Riviera, Italy & Sicily |                                    |     |                           | Summer Cruising Area(s)<br>Corsica - Sardinia, French Riviera, Italy & Sicily |                                 |             |
| Crew<br>5                                                                     | •                                  |     | Cruising spee<br>20 knots |                                                                               | Fuel consumption<br>500 L/Hr    |             |
| Type of cabins<br>4 (3 x Double, 1 x Twin, 1 x Pullman)                       |                                    |     |                           |                                                                               |                                 |             |