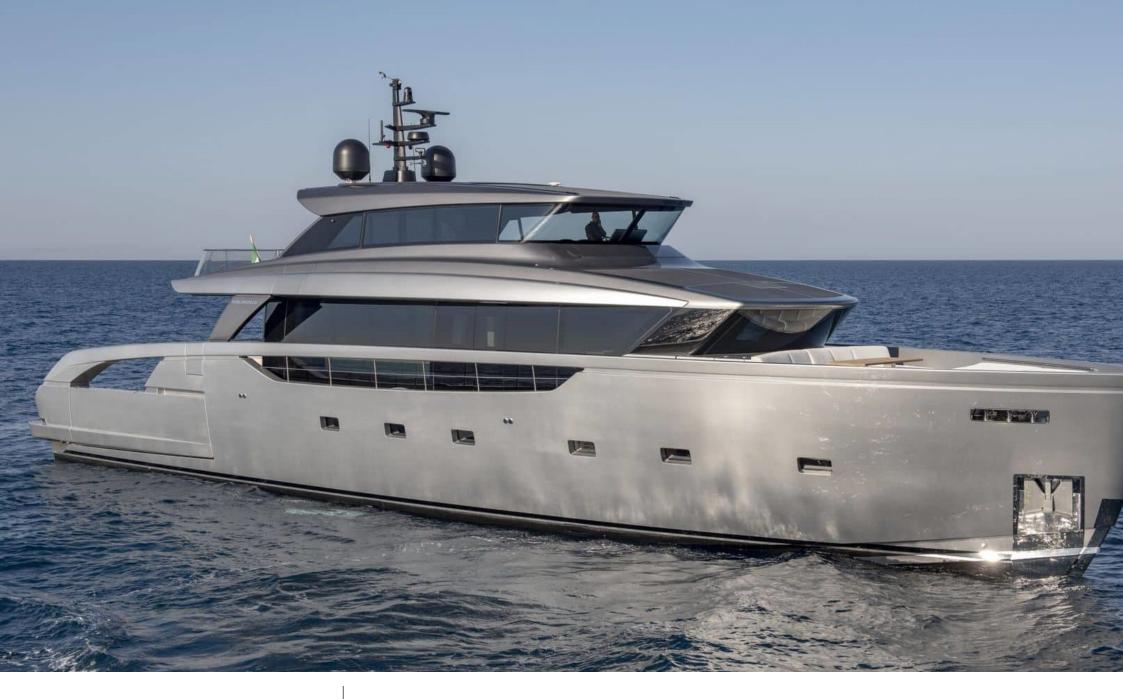

M/Y NEW YORK

Length **30.53m** 100.16 ft.

# EXTERIOR DESIGN

Interior design Exterior design Gallery lifestyle Specifications Features