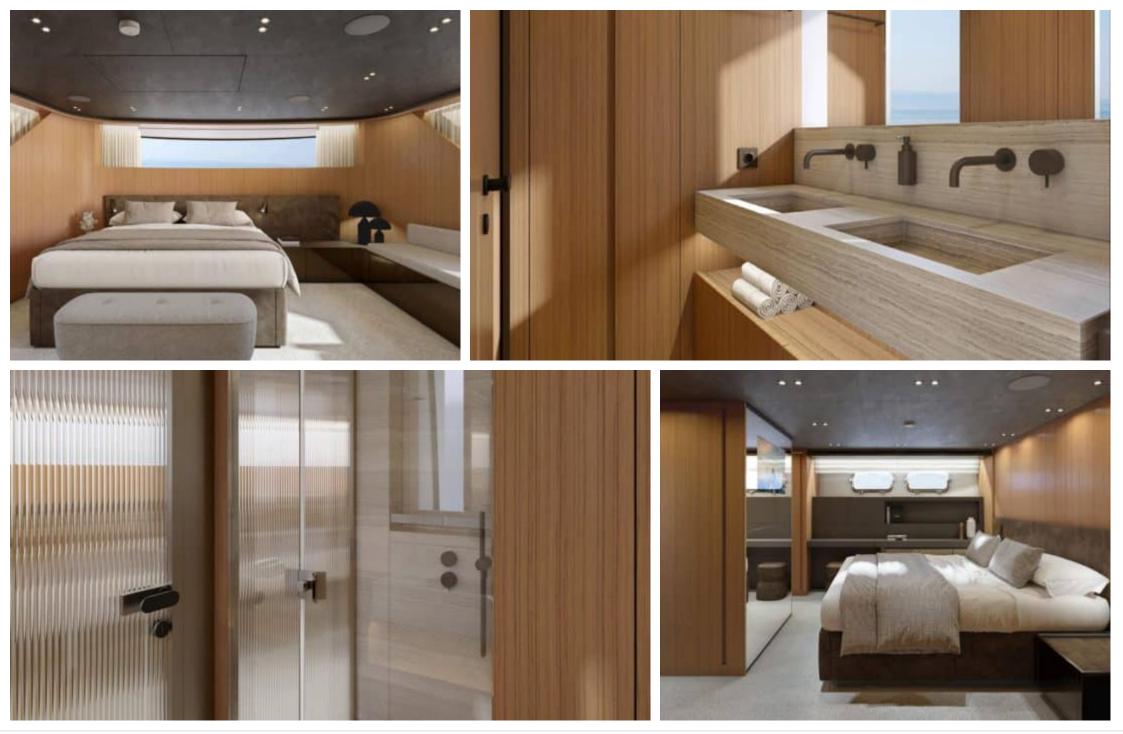

M/Y NEW YORK

Length **30.53m** 100.16 ft.







#### M/Y NEW YORK









Wifi

Waverunner

# EXTERIOR DESIGN





Interior design Exterior design Gallery lifestyle Specifications Features















# **INTERIOR DESIGN**





















## GALLERY LIFESTYLE





Interior design Exterior design Gallery lifestyle Specifications Features





## Specifications

| €                                                                             | Summer low rate per we<br>110 000€ | eek |                           | €                                                                             | Summer high rate<br>110 000 €   | per week    |
|-------------------------------------------------------------------------------|------------------------------------|-----|---------------------------|-------------------------------------------------------------------------------|---------------------------------|-------------|
| €                                                                             | Winter low rate per wee<