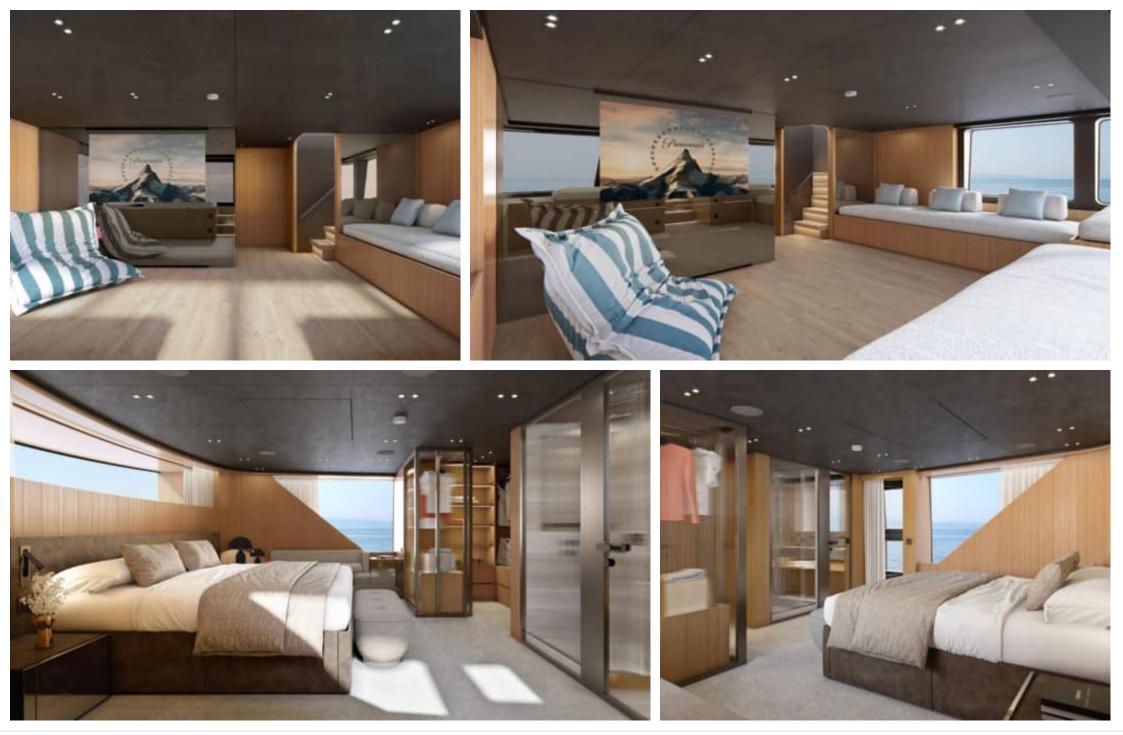

M/Y NEW YORK

Length **30.53m** 100.16 ft.







#### M/Y NEW YORK









Wifi

Waverunner

# EXTERIOR DESIGN





Interior design Exterior design Gallery lifestyle Specifications Features















# **INTERIOR DESIGN**





















## GALLERY LIFESTYLE





Interior design Exterior design Gallery lifestyle Specifications Features





## Specifications

| €                                                                             | Summer low rate per we<br>110 000€ | eek |                           | €                                                                             | Summer high rate<br>110 000 €   | per week    |
|-------------------------------------------------------------------------------|------------------------------------|-----|---------------------------|-------------------------------------------------------------------------------|---------------------------------|-------------|
| €                                                                             | Winter low rate per