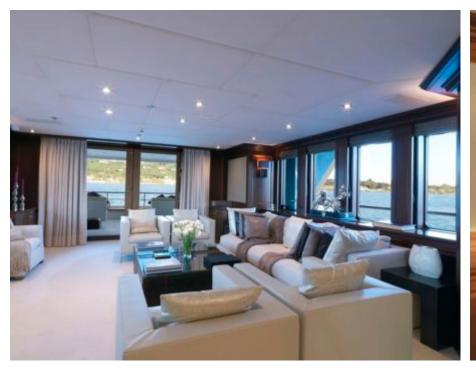

Cabins



### M/Y MY LITTLE **VIOLET**











8m+ tender boat Air Conditioning / day boat

Jetski x 2

Seadoo Seascooter (for diving)

Snorkeling Gear



Stabilisers at anchor









toys













## EXTERIOR DESIGN























### INTERIOR DESIGN































# GALLERY LIFESTYLE





#### Specifications



Low rate per day 30 000 €



High rate per day

33 335 €



Summer low rate per week 180 000 €



Summer high rate per week

200 000 €



Winter low rate per week 180 000 €



Winter high rate per week

200 000 €



Builder

Abeking & Rasmussen



Year built

2006



Length

46 m



**Guests Cruising** 

12



Cabins

4

Winter Cruising Area(s)

West Mediterranean

Summer Cruising Area(s)

Corsica - Sardinia, Croatia, East Mediterranean, French Riviera, Italy & Sicily, West Mediterranean

Crew 10 Max speed 15 knots

Cruising speed 12 knots

Fuel consumption 220 Litres/Hr

Type of cabins 4 (4 x Double, 1 x Twin)