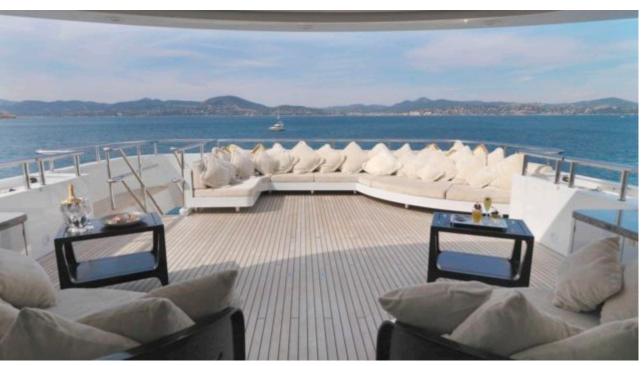

Cabins



### M/Y MY LITTLE **VIOLET**











8m+ tender boat Air Conditioning / day boat

Jetski x 2

Seadoo Seascooter (for diving)

Snorkeling Gear



Stabilisers at anchor









toys













## EXTERIOR DESIGN























### INTERIOR DESIGN































# GALLERY LIFESTYLE





#### Specifications



Low rate per day 30 000 €



High rate per day

33 335 €



Summer low rate per week 180 000 €



Summer high rate per week

200 000 €



Winter low rate per week 180 000 €



Winter high rate per week

200 000 €



Builder

Abeking & Rasmussen



Year built

2006



Length

46 m



**Guests Cruising** 

12



Cabins

4

Winter Cruising Area(s)

West Mediterranean

Summer Cruising Area(s)

Corsica - Sardinia, Croatia, East Mediterranean, French Riviera, Italy & Sicily, West Mediterranean

Crew 10 Max speed 15 knots

Cruising speed 12 knots

Fuel consumption 220 Litres/Hr

Type of cabins 4 (4 x Double, 1 x Twin)