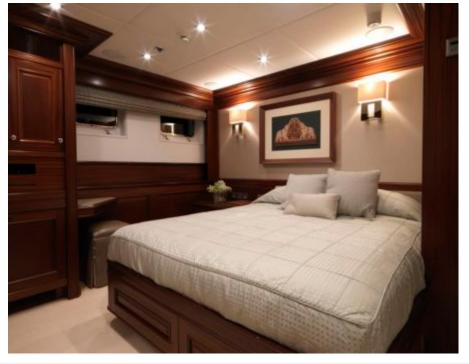

Cabins



### M/Y MY LITTLE **VIOLET**











8m+ tender boat Air Conditioning / day boat

Jetski x 2

Seadoo Seascooter (for diving)

Snorkeling Gear



Stabilisers at anchor









toys













## EXTERIOR DESIGN























### INTERIOR DESIGN































# GALLERY LIFESTYLE





#### Specifications



Low rate per day 30 000 €



High rate per day

33 335 €



Summer low rate per week 180 000 €



Summer high rate per week

200 000 €



Winter low rate per week 180 000 €



Winter high rate per week

200 000 €



Builder

Abeking & Rasmussen



Year built

2006



Length

46 m



**Guests Cruising** 

12



Cabins

4

Winter Cruising Area(s)

West Mediterranean

Summer Cruising Area(s)

Corsica - Sardinia, Croatia, East Mediterranean, French Riviera, Italy & Sicily, West Mediterranean

Crew 10 Max speed 15 knots

Cruising speed 12 knots

Fuel consumption 220 Litres/Hr

Type of cabins 4 (4 x Double, 1 x Twin)