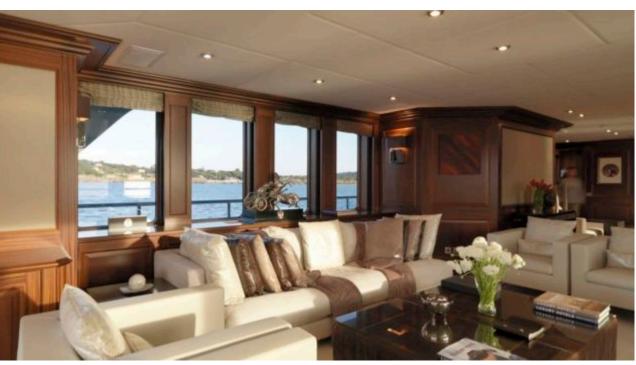

Cabins



### M/Y MY LITTLE **VIOLET**











8m+ tender boat Air Conditioning / day boat

Jetski x 2

Seadoo Seascooter (for diving)

Snorkeling Gear



Stabilisers at anchor









toys













## EXTERIOR DESIGN























### INTERIOR DESIGN































# GALLERY LIFESTYLE





#### Specifications



Low rate per day 30 000 €



High rate per day

33 335 €



Summer low rate per week 180 000 €



Summer high rate per week

200 000 €



Winter low rate per week 180 000 €



Winter high rate per week

200 000 €



Builder

Abeking & Rasmussen



Year built

2006



Length

46 m



**Guests Cruising** 

12



Cabins

4

Winter Cruising Area(s)

West Mediterranean

Summer Cruising Area(s)

Corsica - Sardinia, Croatia, East Mediterranean, French Riviera, Italy & Sicily, West Mediterranean

Crew 10 Max speed 15 knots

Cruising speed 12 knots

Fuel consumption 220 Litres/Hr

Type of cabins 4 (4 x Double, 1 x Twin)