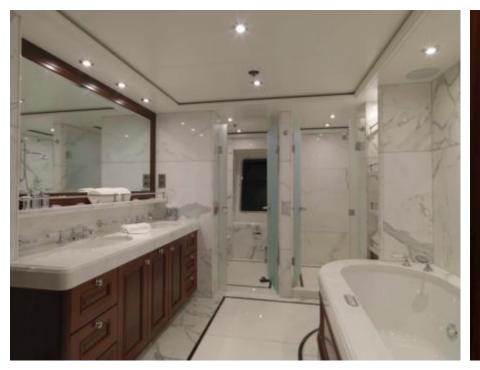

Cabins



### M/Y MY LITTLE **VIOLET**











8m+ tender boat Air Conditioning / day boat

Jetski x 2

Seadoo Seascooter (for diving)

Snorkeling Gear



Stabilisers at anchor









toys













## EXTERIOR DESIGN























### INTERIOR DESIGN































# GALLERY LIFESTYLE





#### Specifications



Low rate per day 30 000 €



High rate per day

33 335 €



Summer low rate per week 180 000 €



Summer high rate per week

200 000 €



Winter low rate per week 180 000 €



Winter high rate per week

200 000 €



Builder

Abeking & Rasmussen



Year built

2006



Length

46 m



**Guests Cruising** 

12



Cabins

4

Winter Cruising Area(s)

West Mediterranean

Summer Cruising Area(s)

Corsica - Sardinia, Croatia, East Mediterranean, French Riviera, Italy & Sicily, West Mediterranean

Crew 10 Max speed 15 knots

Cruising speed 12 knots

Fuel consumption 220 Litres/Hr

Type of cabins 4 (4 x Double, 1 x Twin)