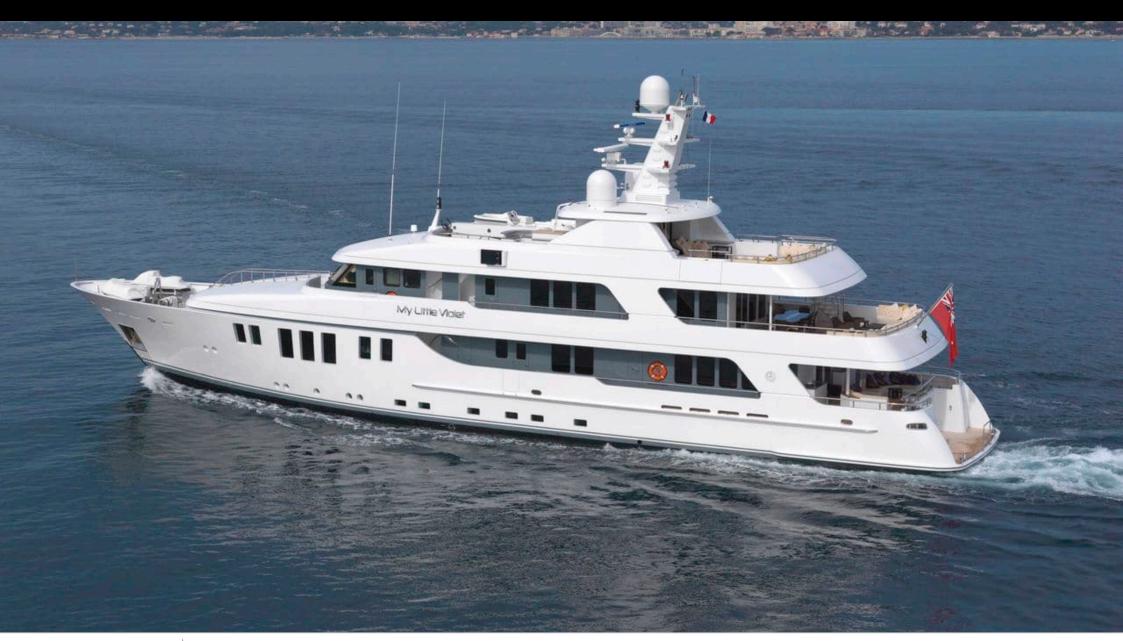

## EXTERIOR DESIGN

Winter high rate per week

200 000 €

Builder

Abeking & Rasmussen

Year built

2006

Length

46 m