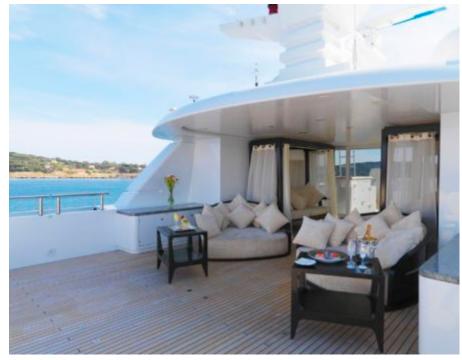

Cabins



### M/Y MY LITTLE **VIOLET**











8m+ tender boat Air Conditioning / day boat

Jetski x 2

Seadoo Seascooter (for diving)

Snorkeling Gear



Stabilisers at anchor









toys













## EXTERIOR DESIGN























### INTERIOR DESIGN































# GALLERY LIFESTYLE





#### Specifications



Low rate per day 30 000 €



High rate per day

33 335 €



Summer low rate per week 180 000 €



Summer high rate per week

200 000 €



Winter low rate per week 180 000 €



Winter high rate per week

200 000 €



Builder

Abeking & Rasmussen



Year built

2006



Length

46 m



**Guests Cruising** 

12



Cabins

4

Winter Cruising Area(s)

West Mediterranean

Summer Cruising Area(s)

Corsica - Sardinia, Croatia, East Mediterranean, French Riviera, Italy & Sicily, West Mediterranean

Crew 10 Max speed 15 knots

Cruising speed 12 knots

Fuel consumption 220 Litres/Hr

Type of cabins 4 (4 x Double, 1 x Twin)