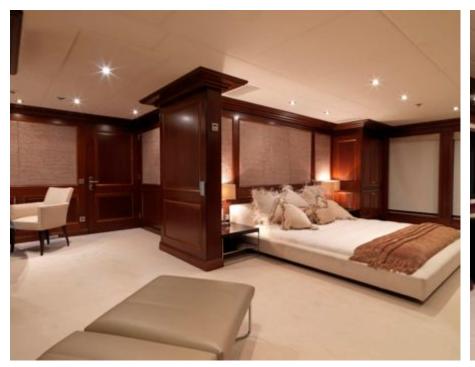

Cabins



### M/Y MY LITTLE **VIOLET**











8m+ tender boat Air Conditioning / day boat

Jetski x 2

Seadoo Seascooter (for diving)

Snorkeling Gear



Stabilisers at anchor









toys













## EXTERIOR DESIGN























### INTERIOR DESIGN































# GALLERY LIFESTYLE





#### Specifications



Low rate per day 30 000 €



High rate per day

33 335 €



Summer low rate per week 180 000 €



Summer high rate per week

200 000 €



Winter low rate per week 180 000 €



Winter high rate per week

200 000 €



Builder

Abeking & Rasmussen



Year built

2006



Length

46 m



**Guests Cruising** 

12



Cabins

4

Winter Cruising Area(s)

West Mediterranean

Summer Cruising Area(s)

Corsica - Sardinia, Croatia, East Mediterranean, French Riviera, Italy & Sicily, West Mediterranean

Crew 10 Max speed 15 knots

Cruising speed 12 knots

Fuel consumption 220 Litres/Hr

Type of cabins 4 (4 x Double, 1 x Twin)