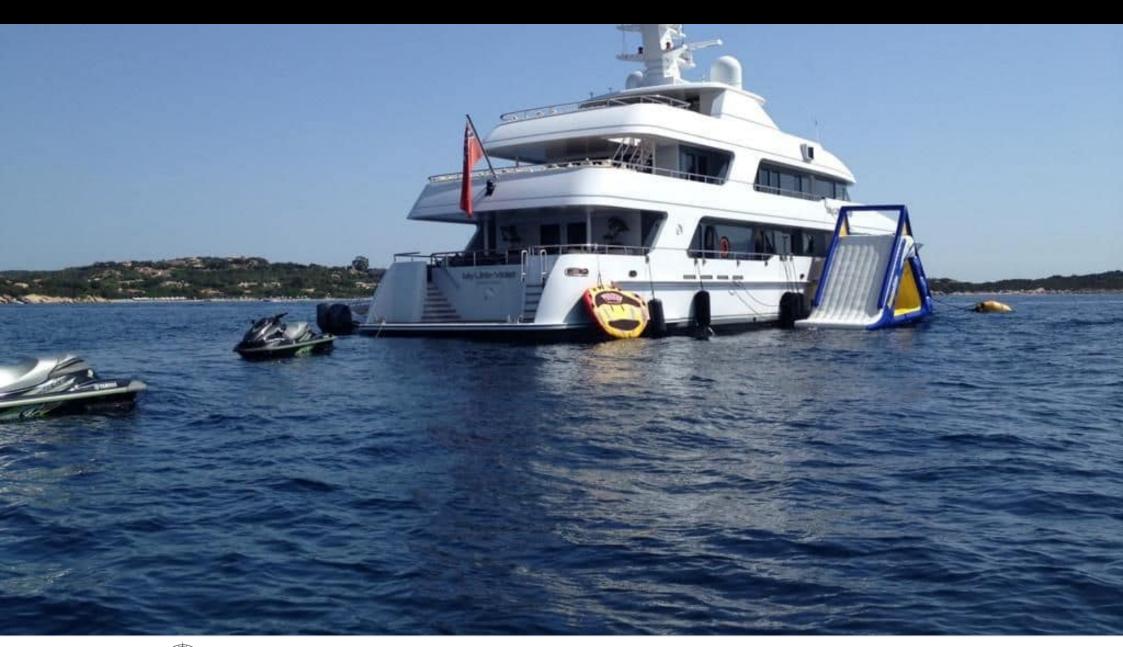

### M/Y MY LITTLE **VIOLET**

8m+ tender boat Air Conditioning / day boat

Jetski x 2

Seadoo Seascooter (for diving)

Snorkeling Gear

Stabilisers at anchor

toys

## EXTERIOR DESIGN