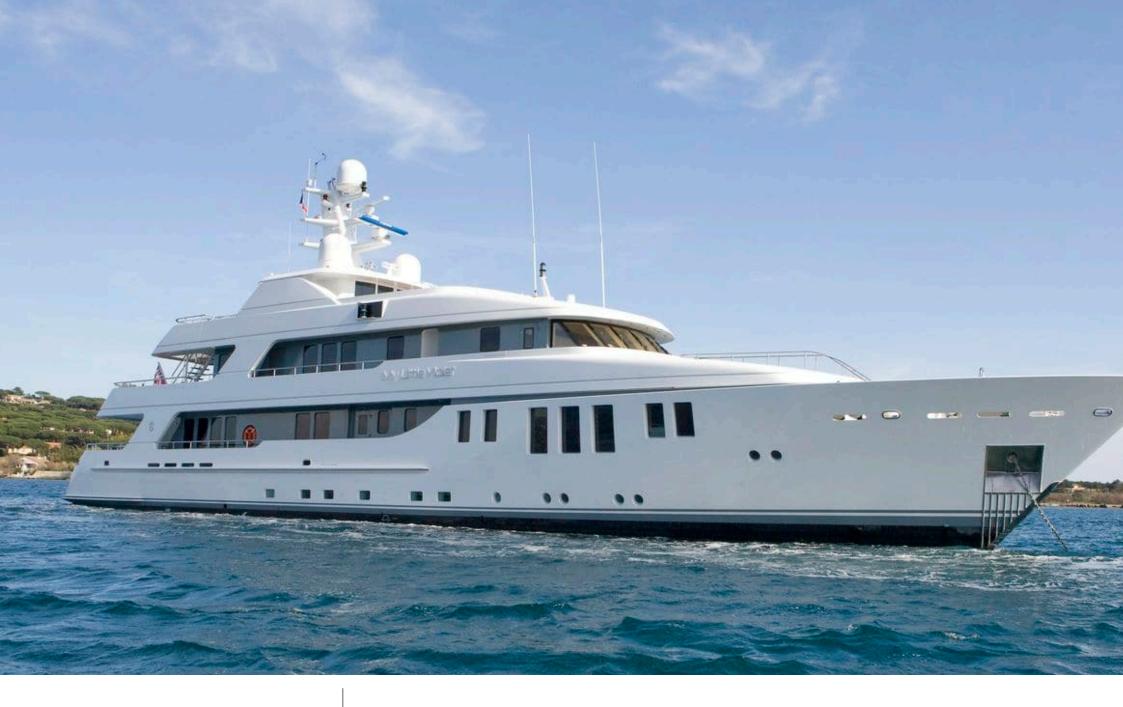

### M/Y MY LITTLE **VIOLET**

8m+ tender boat Air Conditioning / day boat

Jetski x 2

Seadoo Seascooter (for diving)

Snorkeling Gear

Stabilisers at anchor

toys

Winter high rate per week

200 000 €

Builder

Abeking & Rasmussen

Year built

2006

Length

46 m

**Guests Cruising** 

12

Cabins

4

Winter Cruising Area(s)

West Mediterranean

Summer Cruising Area(s)

Corsica - Sardinia, Croatia, East Mediterranean, French Riviera, Italy & Sicily, West Mediterranean