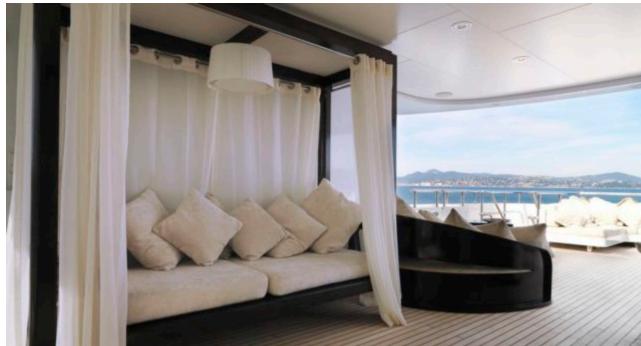

Cabins



### M/Y MY LITTLE **VIOLET**











8m+ tender boat Air Conditioning / day boat

Jetski x 2

Seadoo Seascooter (for diving)

Snorkeling Gear



Stabilisers at anchor









toys













## EXTERIOR DESIGN























### INTERIOR DESIGN































# GALLERY LIFESTYLE





#### Specifications



Low rate per day 30 000 €



High rate per day

33 335 €



Summer low rate per week 180 000 €



Summer high rate per week

200 000 €



Winter low rate per week 180 000 €



Winter high rate per week

200 000 €



Builder

Abeking & Rasmussen



Year built

2006



Length

46 m



**Guests Cruising** 

12



Cabins

4

Winter Cruising Area(s)

West Mediterranean

Summer Cruising Area(s)

Corsica - Sardinia, Croatia, East Mediterranean, French Riviera, Italy & Sicily, West Mediterranean

Crew 10 Max speed 15 knots

Cruising speed 12 knots

Fuel consumption 220 Litres/Hr

Type of cabins 4 (4 x Double, 1 x Twin)