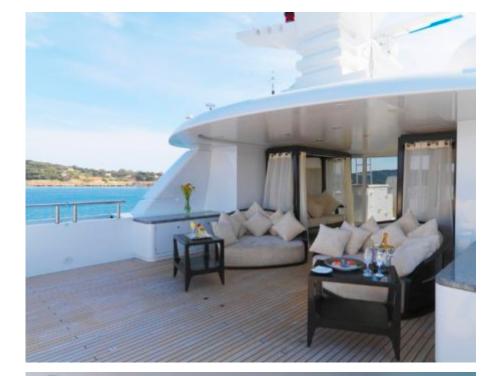

Cabins



### M/Y MY LITTLE **VIOLET**











8m+ tender boat Air Conditioning / day boat

Jetski x 2

Seadoo Seascooter (for diving)

Snorkeling Gear



Stabilisers at anchor









toys













## EXTERIOR DESIGN























### INTERIOR DESIGN































# GALLERY LIFESTYLE





#### Specifications



Low rate per day 30 000 €



High rate per day

33 335 €



Summer low rate per week 180 000 €



Summer high rate per week

200 000 €



Winter low rate per week 180 000 €



Winter high rate per week

200 000 €



Builder

Abeking & Rasmussen



Year built

2006



Length

46 m



**Guests Cruising** 

12



Cabins

4

Winter Cruising Area(s)

West Mediterranean

Summer Cruising Area(s)

Corsica - Sardinia, Croatia, East Mediterranean, French Riviera, Italy & Sicily, West Mediterranean

Crew 10 Max speed 15 knots

Cruising speed 12 knots

Fuel consumption 220 Litres/Hr

Type of cabins 4 (4 x Double, 1 x Twin)