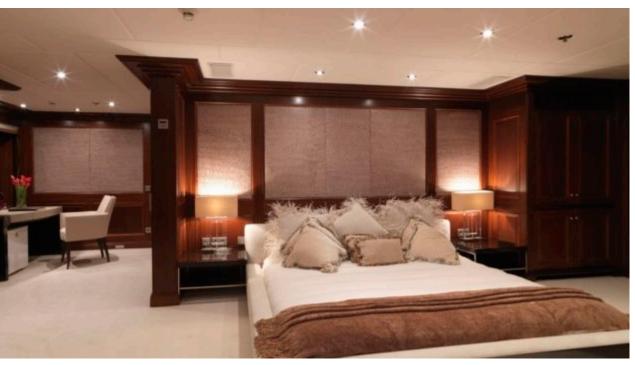

Cabins



### M/Y MY LITTLE **VIOLET**











8m+ tender boat Air Conditioning / day boat

Jetski x 2

Seadoo Seascooter (for diving)

Snorkeling Gear



Stabilisers at anchor









toys













## EXTERIOR DESIGN























### INTERIOR DESIGN































# GALLERY LIFESTYLE





#### Specifications



Low rate per day 30 000 €



High rate per day

33 335 €



Summer low rate per week 180 000 €



Summer high rate per week

200 000 €



Winter low rate per week 180 000 €



Winter high rate per week

200 000 €



Builder

Abeking & Rasmussen



Year built

2006



Length

46 m



**Guests Cruising** 

12



Cabins

4

Winter Cruising Area(s)

West Mediterranean

Summer Cruising Area(s)

Corsica - Sardinia, Croatia, East Mediterranean, French Riviera, Italy & Sicily, West Mediterranean

Crew 10 Max speed 15 knots

Cruising speed 12 knots

Fuel consumption 220 Litres/Hr

Type of cabins 4 (4 x Double, 1 x Twin)