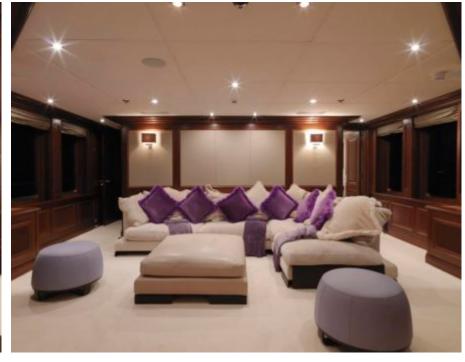

Cabins



### M/Y MY LITTLE **VIOLET**











8m+ tender boat Air Conditioning / day boat

Jetski x 2

Seadoo Seascooter (for diving)

Snorkeling Gear



Stabilisers at anchor









toys













## EXTERIOR DESIGN























### INTERIOR DESIGN































# GALLERY LIFESTYLE





#### Specifications



Low rate per day 30 000 €



High rate per day

33 335 €



Summer low rate per week 180 000 €



Summer high rate per week

200 000 €



Winter low rate per week 180 000 €



Winter high rate per week

200 000 €



Builder

Abeking & Rasmussen



Year built

2006



Length

46 m



**Guests Cruising** 

12



Cabins

4

Winter Cruising Area(s)

West Mediterranean

Summer Cruising Area(s)

Corsica - Sardinia, Croatia, East Mediterranean, French Riviera, Italy & Sicily, West Mediterranean

Crew 10 Max speed 15 knots

Cruising speed 12 knots

Fuel consumption 220 Litres/Hr

Type of cabins 4 (4 x Double, 1 x Twin)