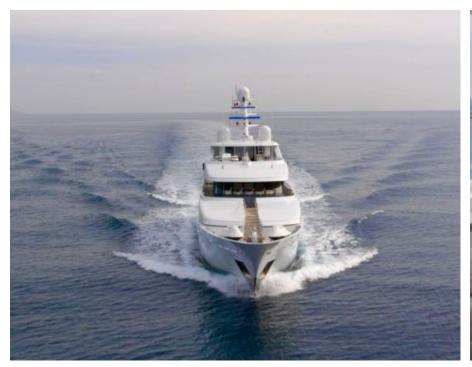

Cabins



### M/Y MY LITTLE **VIOLET**











8m+ tender boat Air Conditioning / day boat

Jetski x 2

Seadoo Seascooter (for diving)

Snorkeling Gear



Stabilisers at anchor









toys













## EXTERIOR DESIGN























### INTERIOR DESIGN































# GALLERY LIFESTYLE





#### Specifications



Low rate per day 30 000 €



High rate per day

33 335 €



Summer low rate per week 180 000 €



Summer high rate per week

200 000 €



Winter low rate per week 180 000 €



Winter high rate per week

200 000 €



Builder

Abeking & Rasmussen



Year built

2006



Length

46 m



**Guests Cruising** 

12



Cabins

4

Winter Cruising Area(s)

West Mediterranean

Summer Cruising Area(s)

Corsica - Sardinia, Croatia, East Mediterranean, French Riviera, Italy & Sicily, West Mediterranean

Crew 10 Max speed 15 knots

Cruising speed 12 knots

Fuel consumption 220 Litres/Hr

Type of cabins 4 (4 x Double, 1 x Twin)