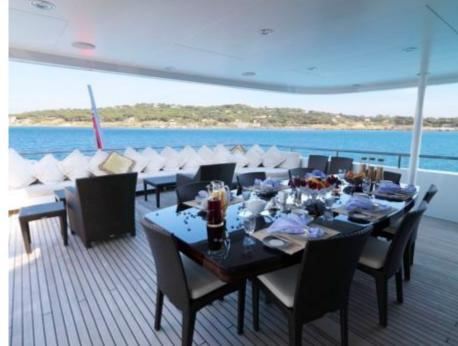

Cabins



### M/Y MY LITTLE **VIOLET**











8m+ tender boat Air Conditioning / day boat

Jetski x 2

Seadoo Seascooter (for diving)

Snorkeling Gear



Stabilisers at anchor









toys













## EXTERIOR DESIGN























### INTERIOR DESIGN































# GALLERY LIFESTYLE





#### Specifications



Low rate per day 30 000 €



High rate per day

33 335 €



Summer low rate per week 180 000 €



Summer high rate per week

200 000 €



Winter low rate per week 180 000 €



Winter high rate per week

200 000 €



Builder

Abeking & Rasmussen



Year built

2006



Length

46 m



**Guests Cruising** 

12



Cabins

4

Winter Cruising Area(s)

West Mediterranean

Summer Cruising Area(s)

Corsica - Sardinia, Croatia, East Mediterranean, French Riviera, Italy & Sicily, West Mediterranean

Crew 10 Max speed 15 knots

Cruising speed 12 knots

Fuel consumption 220 Litres/Hr

Type of cabins 4 (4 x Double, 1 x Twin)