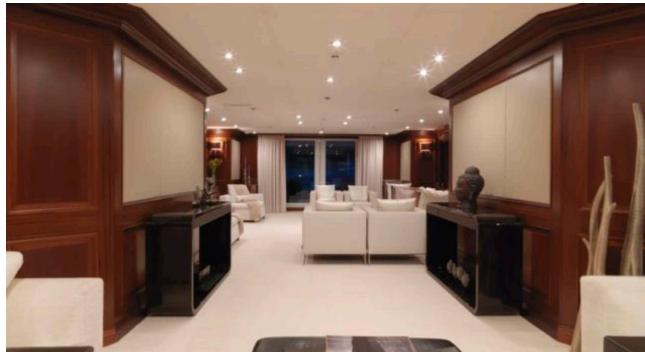

Cabins



### M/Y MY LITTLE **VIOLET**











8m+ tender boat Air Conditioning / day boat

Jetski x 2

Seadoo Seascooter (for diving)

Snorkeling Gear



Stabilisers at anchor









toys













## EXTERIOR DESIGN























### INTERIOR DESIGN































# GALLERY LIFESTYLE





#### Specifications



Low rate per day 30 000 €



High rate per day

33 335 €



Summer low rate per week 180 000 €



Summer high rate per week

200 000 €



Winter low rate per week 180 000 €



Winter high rate per week

200 000 €



Builder

Abeking & Rasmussen



Year built

2006



Length

46 m



**Guests Cruising** 

12



Cabins

4

Winter Cruising Area(s)

West Mediterranean

Summer Cruising Area(s)

Corsica - Sardinia, Croatia, East Mediterranean, French Riviera, Italy & Sicily, West Mediterranean

Crew 10 Max speed 15 knots

Cruising speed 12 knots

Fuel consumption 220 Litres/Hr

Type of cabins 4 (4 x Double, 1 x Twin)