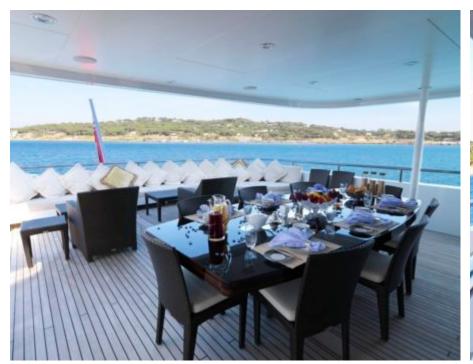

Cabins



### M/Y MY LITTLE **VIOLET**











8m+ tender boat Air Conditioning / day boat

Jetski x 2

Seadoo Seascooter (for diving)

Snorkeling Gear



Stabilisers at anchor









toys













## EXTERIOR DESIGN























### INTERIOR DESIGN































# GALLERY LIFESTYLE





#### Specifications



Low rate per day 30 000 €



High rate per day

33 335 €



Summer low rate per week 180 000 €



Summer high rate per week

200 000 €



Winter low rate per week 180 000 €



Winter high rate per week

200 000 €



Builder

Abeking & Rasmussen



Year built

2006



Length

46 m



**Guests Cruising** 

12



Cabins

4

Winter Cruising Area(s)

West Mediterranean

Summer Cruising Area(s)

Corsica - Sardinia, Croatia, East Mediterranean, French Riviera, Italy & Sicily, West Mediterranean

Crew 10 Max speed 15 knots

Cruising speed 12 knots

Fuel consumption 220 Litres/Hr

Type of cabins 4 (4 x Double, 1 x Twin)