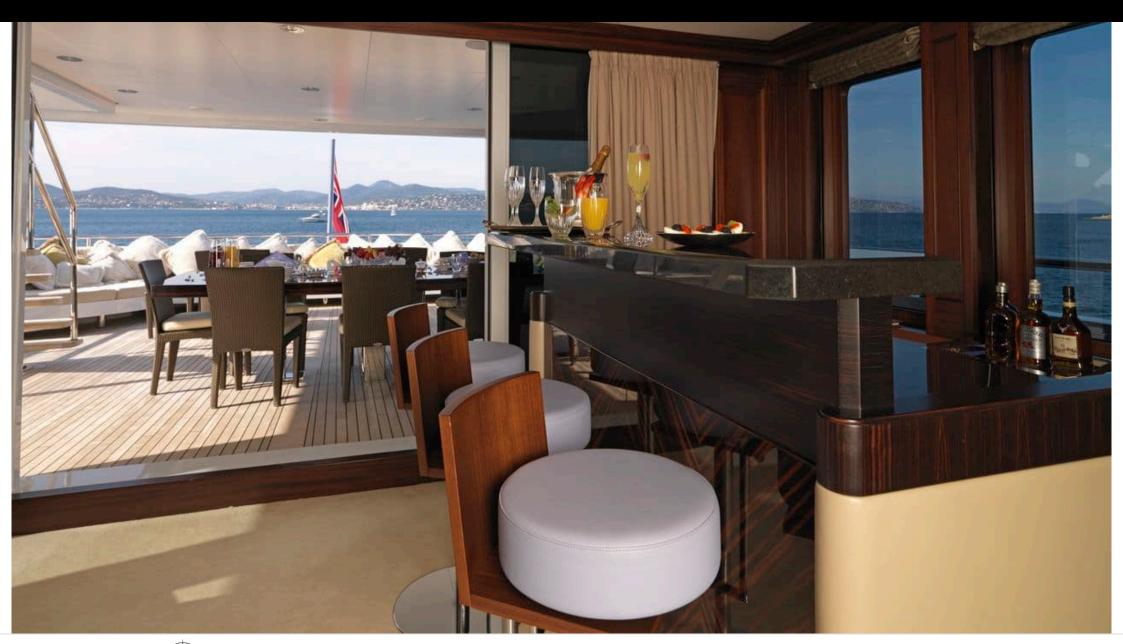

Cabins



### M/Y MY LITTLE **VIOLET**











8m+ tender boat Air Conditioning / day boat

Jetski x 2

Seadoo Seascooter (for diving)

Snorkeling Gear



Stabilisers at anchor









toys













## EXTERIOR DESIGN























### INTERIOR DESIGN































# GALLERY LIFESTYLE





#### Specifications



Low rate per day 30 000 €



High rate per day

33 335 €



Summer low rate per week 180 000 €



Summer high rate per week

200 000 €



Winter low rate per week 180 000 €



Winter high rate per week

200 000 €



Builder

Abeking & Rasmussen



Year built

2006



Length

46 m



**Guests Cruising** 

12



Cabins

4

Winter Cruising Area(s)

West Mediterranean

Summer Cruising Area(s)

Corsica - Sardinia, Croatia, East Mediterranean, French Riviera, Italy & Sicily, West Mediterranean

Crew 10 Max speed 15 knots

Cruising speed 12 knots

Fuel consumption 220 Litres/Hr

Type of cabins 4 (4 x Double, 1 x Twin)