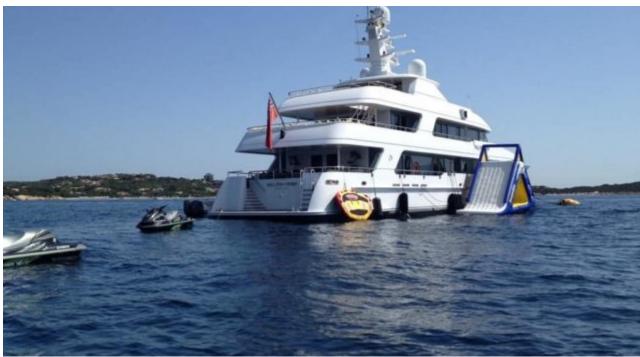

### M/Y MY LITTLE **VIOLET**

8m+ tender boat Air Conditioning / day boat

Jetski x 2

Seadoo Seascooter (for diving)

Snorkeling Gear

Stabilisers at anchor

toys

# GALLERY LIFESTYLE