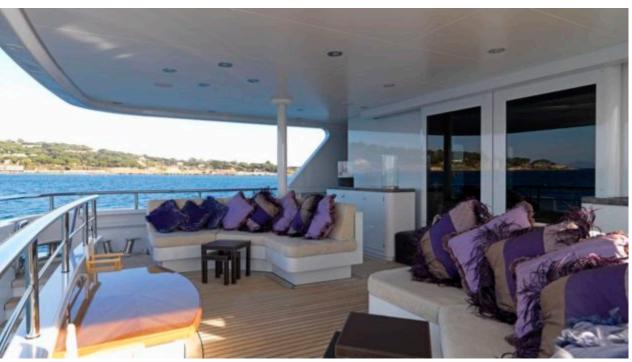

Cabins



### M/Y MY LITTLE **VIOLET**











8m+ tender boat Air Conditioning / day boat

Jetski x 2

Seadoo Seascooter (for diving)

Snorkeling Gear



Stabilisers at anchor









toys













## EXTERIOR DESIGN























### INTERIOR DESIGN































# GALLERY LIFESTYLE





#### Specifications



Low rate per day 30 000 €



High rate per day

33 335 €



Summer low rate per week 180 000 €



Summer high rate per week

200 000 €



Winter low rate per week 180 000 €



Winter high rate per week

200 000 €



Builder

Abeking & Rasmussen



Year built

2006



Length

46 m



**Guests Cruising** 

12



Cabins

4

Winter Cruising Area(s)

West Mediterranean

Summer Cruising Area(s)

Corsica - Sardinia, Croatia, East Mediterranean, French Riviera, Italy & Sicily, West Mediterranean

Crew 10 Max speed 15 knots

Cruising speed 12 knots

Fuel consumption 220 Litres/Hr

Type of cabins 4 (4 x Double, 1 x Twin)