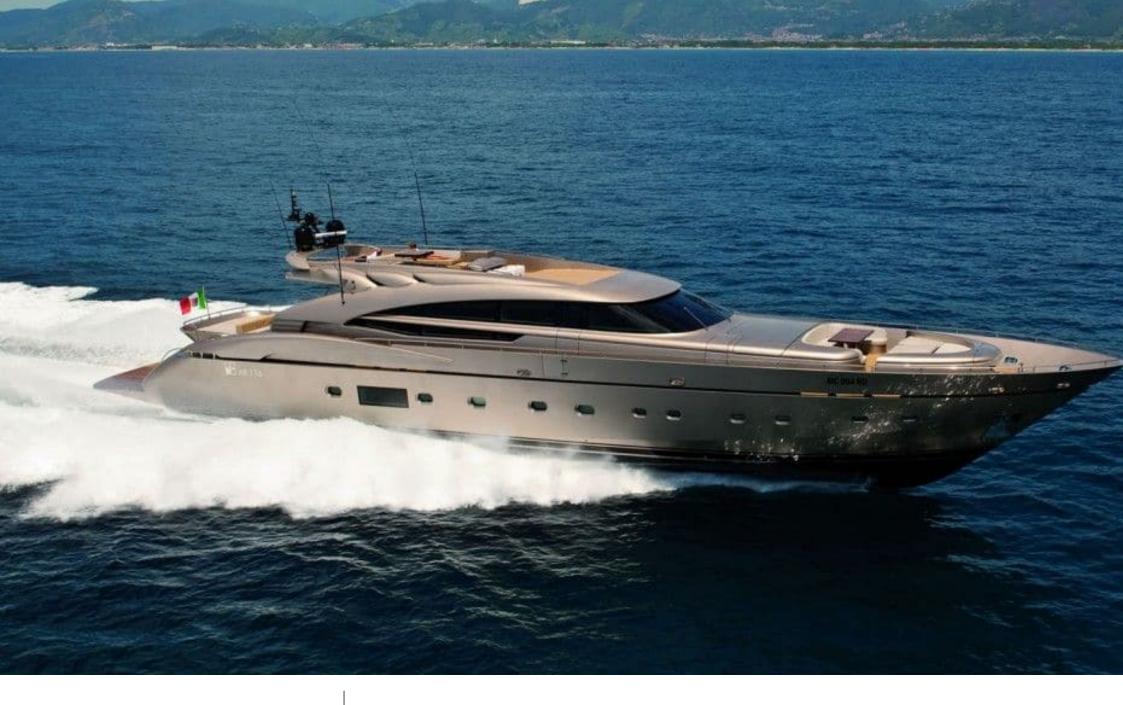

M/Y MUSA

Length **36.25m** 118.93 ft.







Crew **5** 



#### M/Y MUSA



à Jetski

Ś

Wifi



Tender



toys







## EXTERIOR DESIGN









### INTERIOR DESIGN





Interior design Exterior design Gallery lifestyle Specifications Features









# GALLERY LIFESTYLE





### Specifications

| €                                                                                                    | Summer low rate p<br>75 000 €        | er week              |  |                      | €                                                                                                    | Summer high rate<br>80 000 €   | e per week |        |
|------------------------------------------------------------------------------------------------------|--------------------------------------|