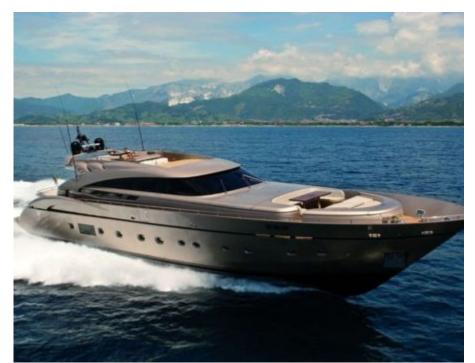

M/Y MUSA

Length **36.25m** 118.93 ft.







Crew **5** 



#### M/Y MUSA



à Jetski

Ś

Wifi



Tender



toys







## EXTERIOR DESIGN









### INTERIOR DESIGN





Interior design Exterior design Gallery lifestyle Specifications Features









# GALLERY LIFESTYLE





### Specifications

| €                                                                                                    | Summer low rate p<br>75 000 €        | er week              |  |                      | €                                                                                                    | Summer high rate<br>80 000 €   | e per week |        |
|------------------------------------------------------------------------------------------------------|--------------------------------------|----------------------|--|----------------------|----------------------------------------------------------------------