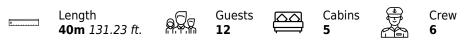

#### Specifications

|                                                                  | ummer low rate per week<br>15 000 €             |             |                        | €                                                                | Summer h<br>129 000 €                  | igh rate | per week                       |             |  |
|------------------------------------------------------------------|-------------------------------------------------|-------------|------------------------|------------------------------------------------------------------|----------------------------------------|----------|--------------------------------|-------------|--|
|                                                                  | Vinter low rate per week<br>.15 000 €           |             |                        | €                                                                | Winter high rate per week<br>129 000 € |          |                                |             |  |
|                                                                  | uilder<br>angusta                               |             | Year buil<br>2005      | lt                                                               |                                        |          | Year refit<br>2023             |             |  |
|                                                                  | ength<br>0 m                                    |             |                        |                                                                  | Guests Ci<br>12                        | ruising  |                                | Cabins<br>5 |  |
| Winter Cruising Area(s)<br>Spain & Balearics, West Mediterranean |                                                 |             |                        | Summer Cruising Area(s)<br>Spain & Balearics, West Mediterranean |                                        |          |                                |             |  |
| Crew<br>6                                                        | Max speed<br>35 knots                           |             | Cruising s<br>25 knots |                                                                  | •                                      |          | el consumption<br>)0 Litres/Hr |             |  |
| Type of ca                                                       | bins<br>e, 1 x Twin, 2 x Single, 1 x Convertibl | e. 1 x Pull | man)                   |                                                                  |                                        |          |                                |             |  |