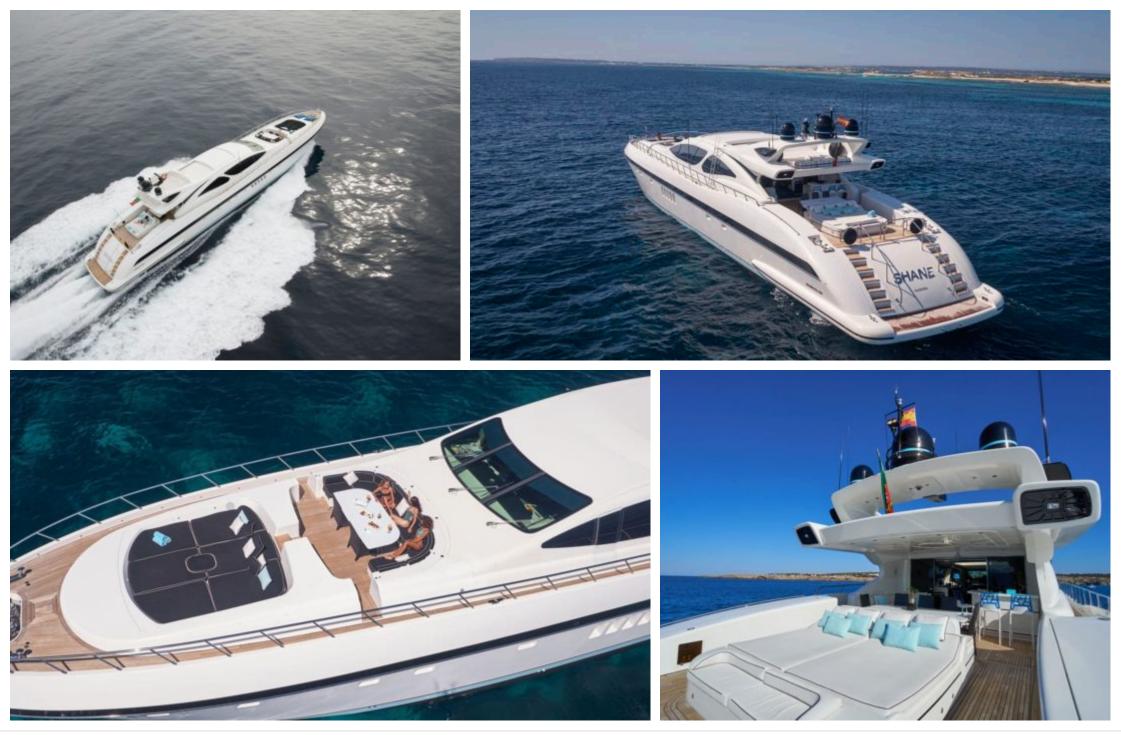

#### M/Y MRS GREY ( EX SHANE )





# M/Y MRS GREY ( EX SHANE )











# EXTERIOR DESIGN













# INTERIOR DESIGN





Interior design Exterior design Gallery lifestyle Specifications Features













# GALLERY LIFESTYLE





#### Specifications

|                                                                  | ummer low rate per week<br>15 000 €             |             |                        | €                                                                | Summer h<br>129 000 €                  | igh rate | per week                       |             |  |
|------------------------------------------------------------------|-------------------------------------------------|-------------|------------------------|------------------------------------------------------------------|----------------------------------------|----------|--------------------------------|