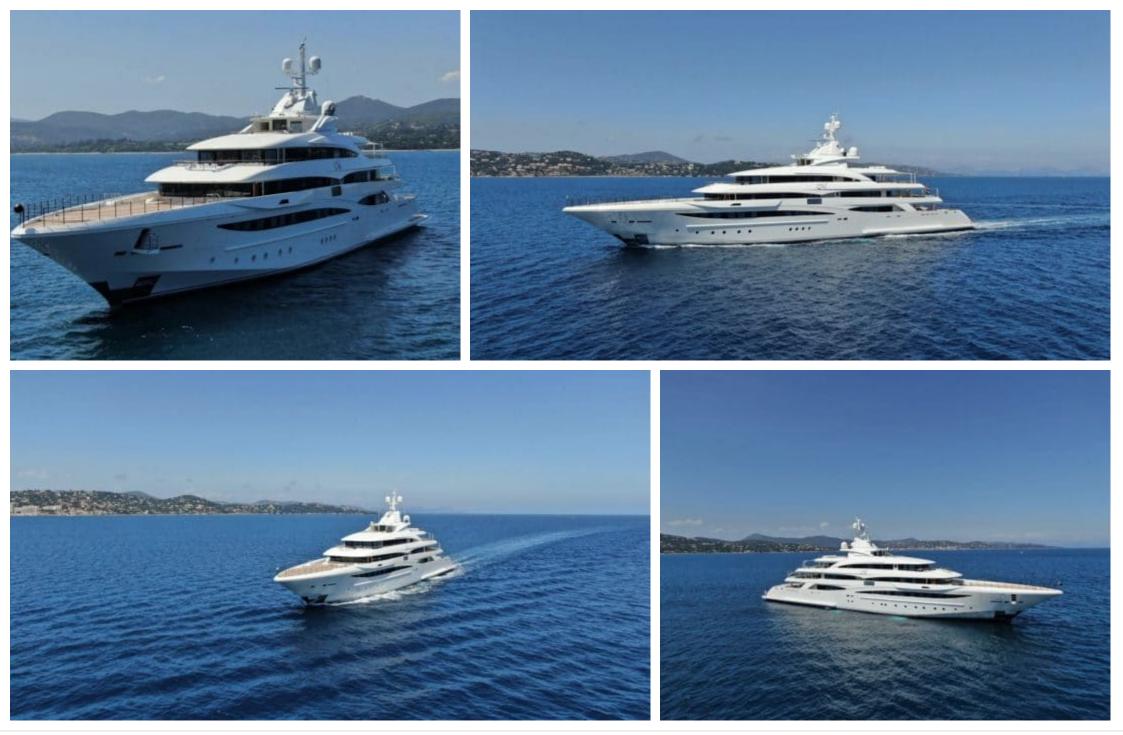

Length **79.00m** 259.19 ft.

°...







Crew **24** 



#### M/Y MIMTEE









# EXTERIOR DESIGN





































### **INTERIOR DESIGN**





































# GALLERY LIFESTYLE









# Specifications

| €                       | Summer low rate per week<br>900 000 € |              |                                                   |                      | €                                                                                 | Summer high rate per week<br>900 000 € |  |              |
|-------------------------|---------------------------------------|--------------|---------------------------------------------------|----------------------|-----------------------------------------------------------------------------------|----------------------------------------|--|--------------|
| €                       | Winter low rate per week<br>90