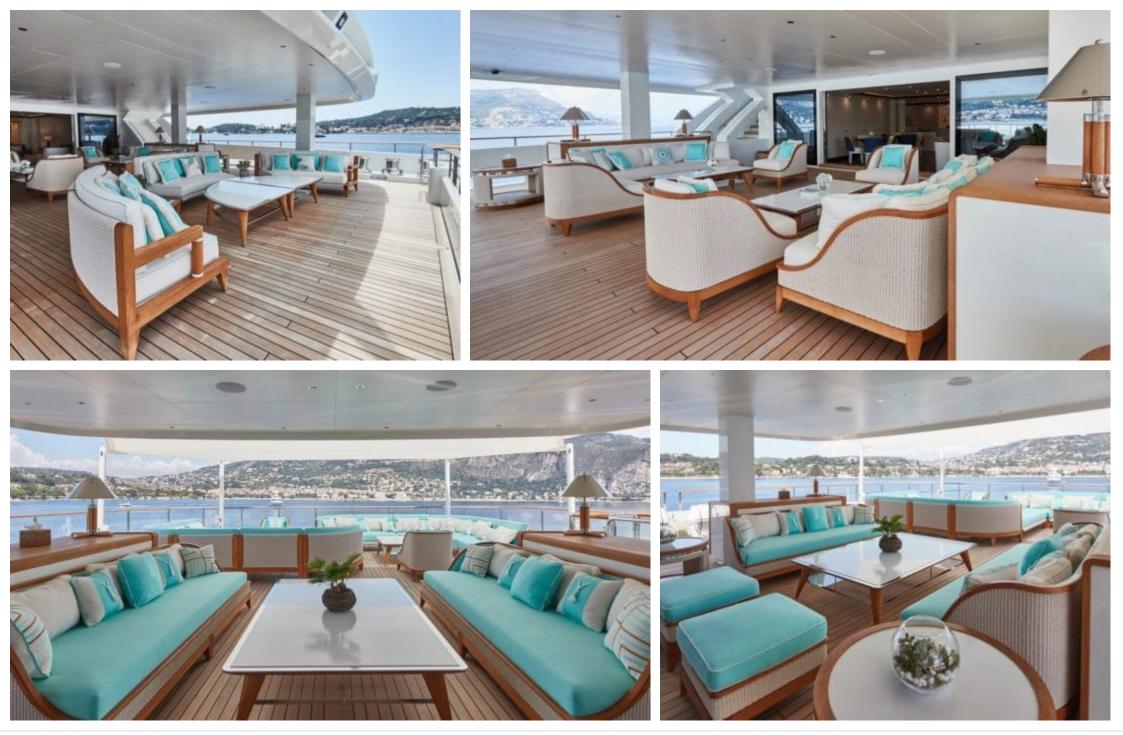

Length **79.00m** 259.19 ft.

°...







Crew **24** 



#### M/Y MIMTEE









# EXTERIOR DESIGN





































### **INTERIOR DESIGN**





































# GALLERY LIFESTYLE









# Specifications

| €                       | Summer low rate per week<br>900 000 € |              |                                                   |                      | €                                                                                 | Summer high rate per week<br>900 000 € |  |              |
|-------------------------|---------------------------------------|--------------|---------------------------------------------------|----------------------|-----------------------------------------------------------------------------------|----------------------------------------|--|--------------|
| €                       | Winter low rate per week<br>900 000 € |