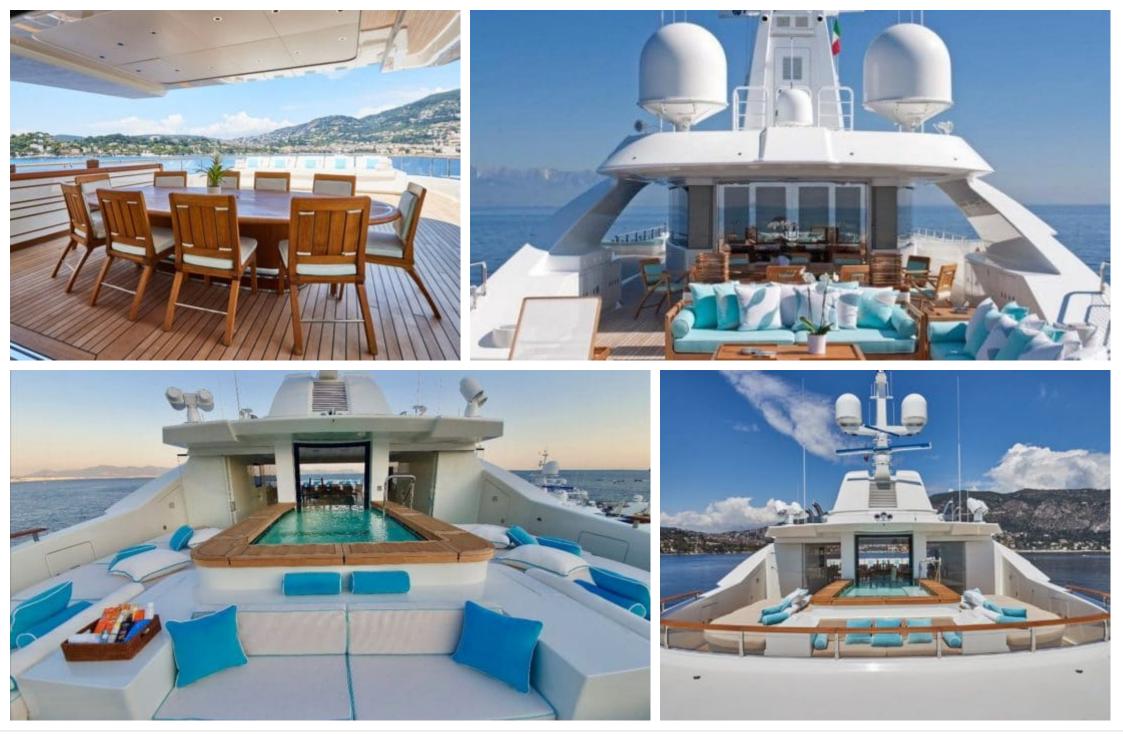

Length **79.00m** 259.19 ft.

°...







Crew **24** 



#### M/Y MIMTEE









# EXTERIOR DESIGN





































### **INTERIOR DESIGN**





































# GALLERY LIFESTYLE









# Specifications

| €                       | Summer low rate per week<br>900 000 € |              |                                                   |                      | €                                                                                 | Summer high rate per week<br>900 000 € |  |              |
|-------------------------|---------------------------------------|--------------|---------------------------------------------------|----------------------|-----------------------------------------------------------------------------------|----------------------------------------|--|--------------|
| €                       | Winter low rate per week<br>900 000 € |              |