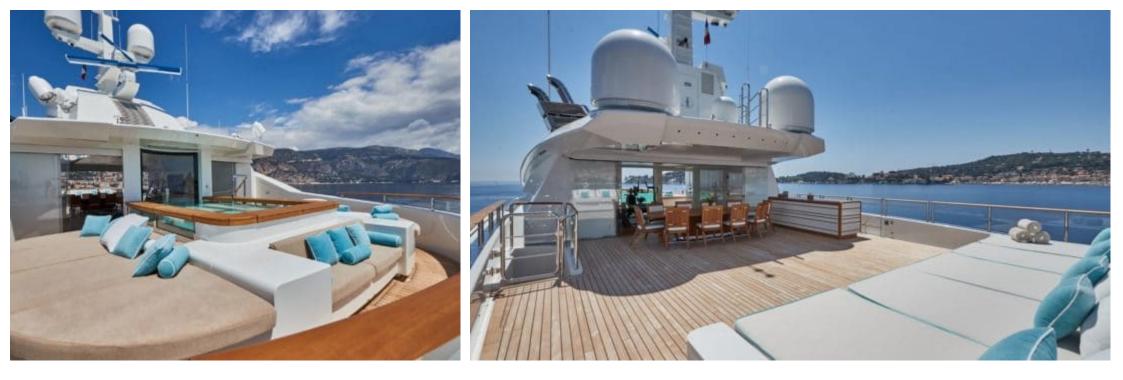

Length **79.00m** 259.19 ft.

°...







Crew **24** 



#### M/Y MIMTEE









# EXTERIOR DESIGN





































### **INTERIOR DESIGN**





































# GALLERY LIFESTYLE









# Specifications

| €                       | Summer low rate per week<br>900 000 € |              |                                                   |                      | €                                                                                 | Summer high rate per week<br>900 000 € |  |              |
|-------------------------|---------------------------------------|--------------|---------------------------------------------------|----------------------|-----------------------------------------------------------------------------------|----------------------------------------|--|--------------|
| €                       | Winter low rate per week<br>900 000 € |              |