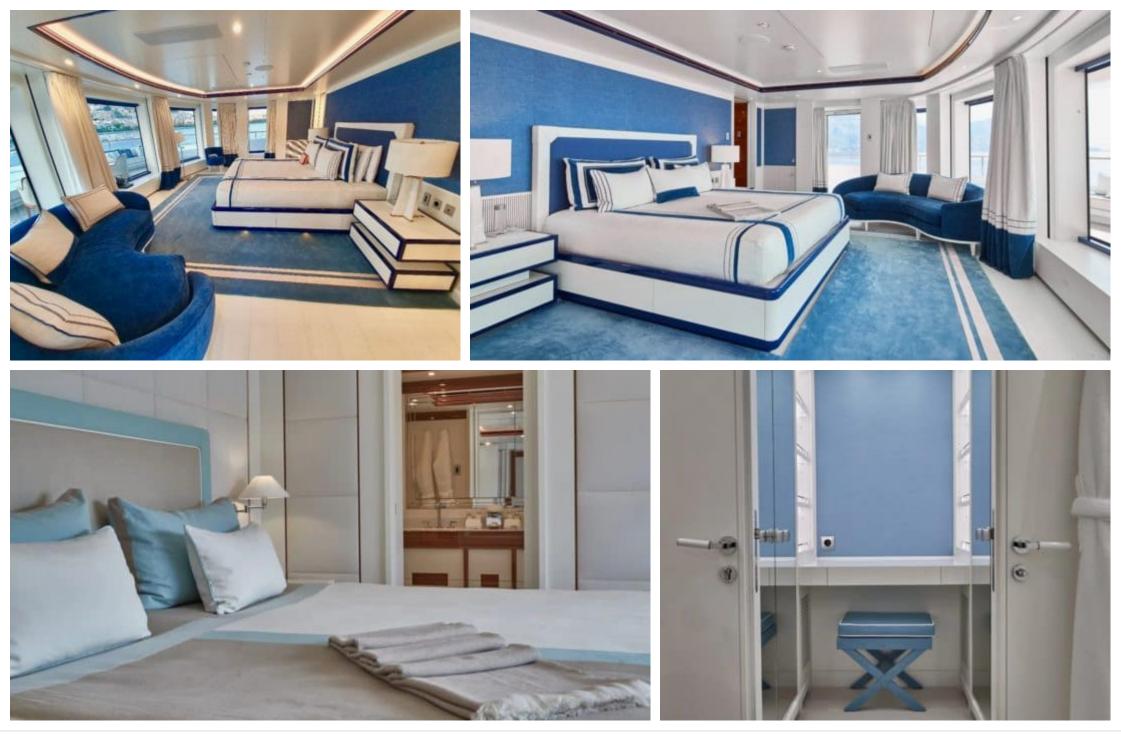

Length **79.00m** 259.19 ft.

°...







Crew **24** 



#### M/Y MIMTEE









# EXTERIOR DESIGN





































### **INTERIOR DESIGN**





































# GALLERY LIFESTYLE









# Specifications

| €                       | Summer low rate per week<br>900 000 € |              |                                                   |                      | €                                                                                 | Summer high rate per week<br>900 000 € |  |              |
|-------------------------|---------------------------------------|--------------|---------------------------------------------------|----------------------|-----------------------------------------------------------------------------------|----------------------------------------|--|--------------|
| €                       | Winter low rate per week<br>900 000 € |              |