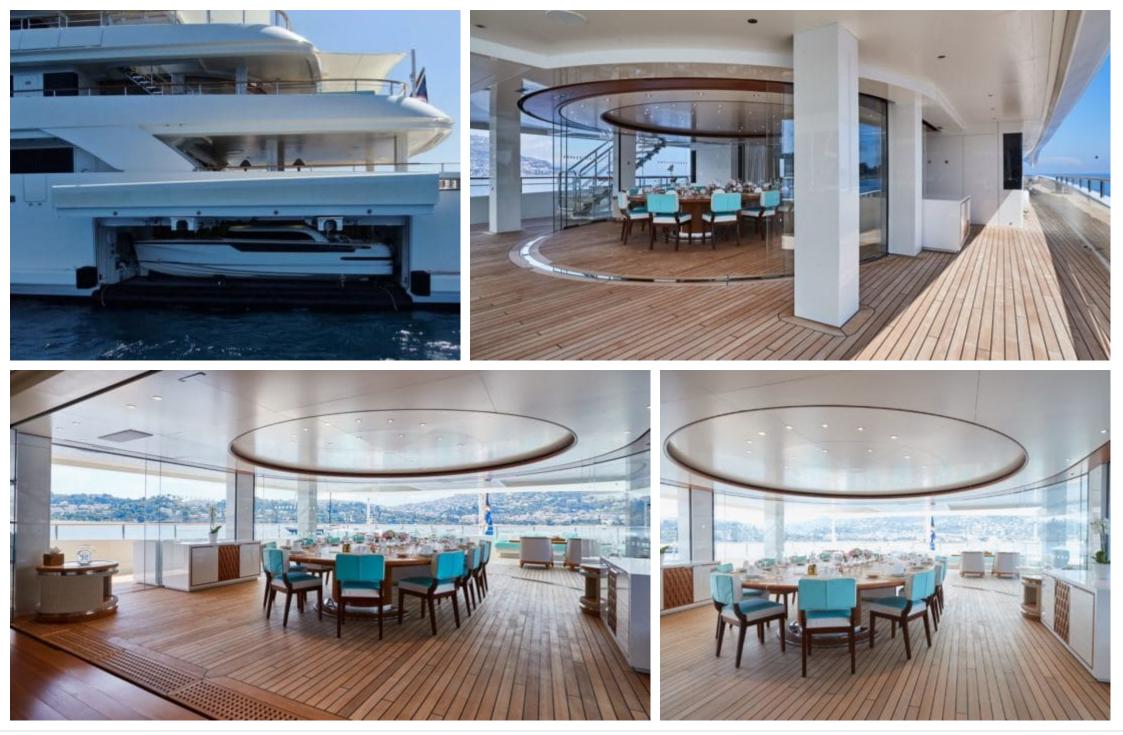

Length **79.00m** 259.19 ft.

°...







Crew **24** 



#### M/Y MIMTEE









# EXTERIOR DESIGN





































### **INTERIOR DESIGN**





































# GALLERY LIFESTYLE









# Specifications

| €                       | Summer low rate per week<br>900 000 € |              |                                                   |                      | €                                                                                 | Summer high rate per week<br>900 000 € |  |              |
|-------------------------|---------------------------------------|--------------|---------------------------------------------------|----------------------|-----------------------------------------------------------------------------------|----------------------------------------|--|--------------|
| €                       | Winter low rate per week<br>900 000 € |