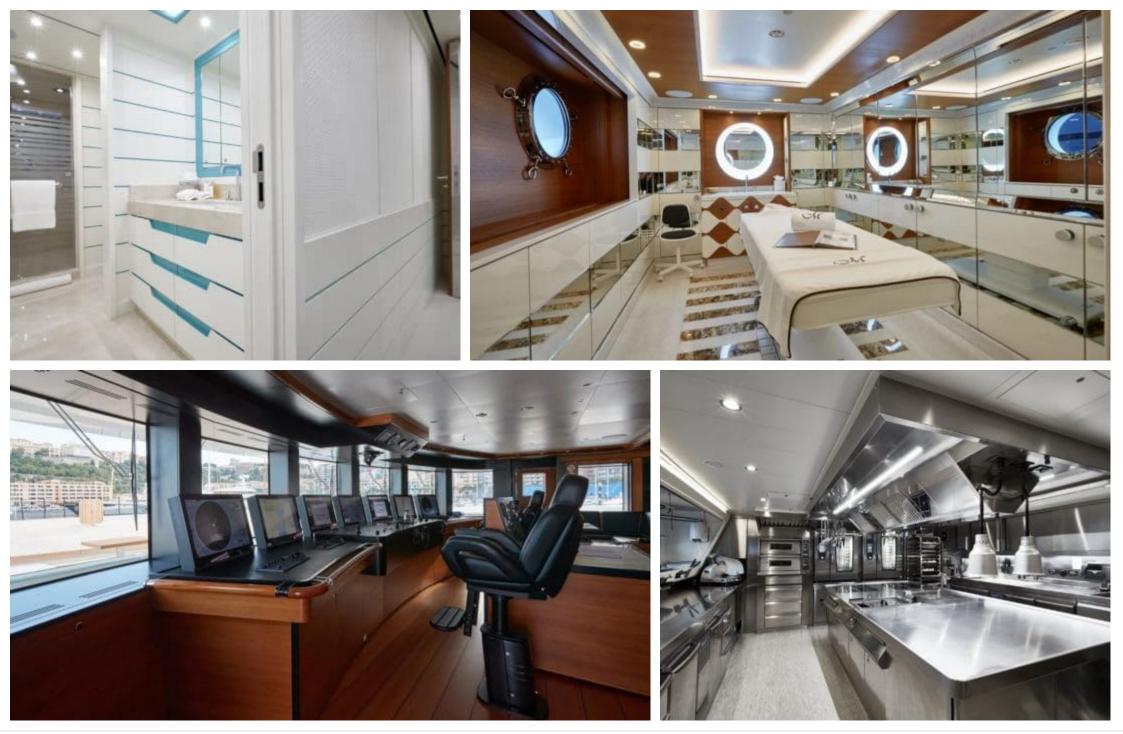

Length **79.00m** 259.19 ft.

°...







Crew **24** 



#### M/Y MIMTEE









# EXTERIOR DESIGN





































### **INTERIOR DESIGN**





































# GALLERY LIFESTYLE









# Specifications

| €                       | Summer low rate per week<br>900 000 € |              |                                                   |                      | €                                                                                 | Summer high rate per week<br>900 000 € |  |              |
|-------------------------|---------------------------------------|--------------|---------------------------------------------------|----------------------|-----------------------------------------------------------------------------------|----------------------------------------|--|--------------|
| €                       | Winter low rate per week<br>900 000 € |              |                                                   |