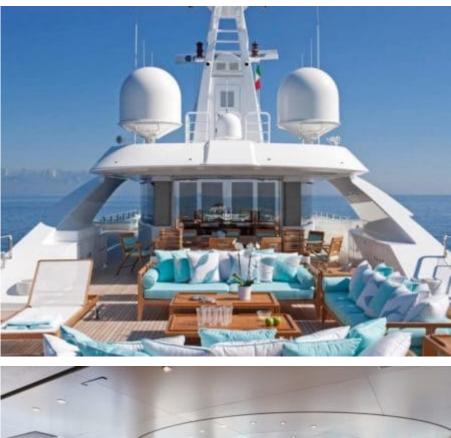

Length **79.00m** 259.19 ft.

°...







Crew **24** 



#### M/Y MIMTEE









# EXTERIOR DESIGN





































### **INTERIOR DESIGN**





































# GALLERY LIFESTYLE









# Specifications

| €                       | Summer low rate per week<br>900 000 € |              |                                                   |                      | €                                                                                 | Summer high rate per week<br>900 000 € |  |              |
|-------------------------|---------------------------------------|--------------|---------------------------------------------------|----------------------|-----------------------------------------------------------------------------------|----------------------------------------|--|--------------|
| €                       | W