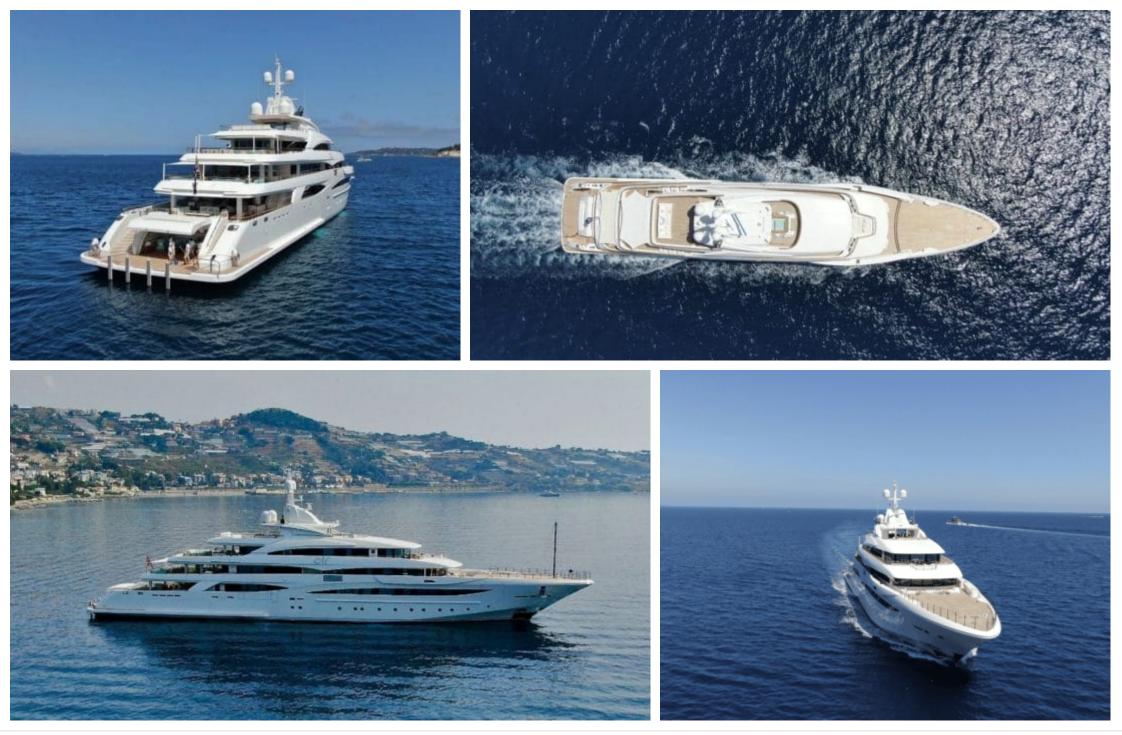

Length **79.00m** 259.19 ft.

°...







Crew **24** 



#### M/Y MIMTEE









# EXTERIOR DESIGN





































### **INTERIOR DESIGN**





































# GALLERY LIFESTYLE









# Specifications

| €                       | Summer low rate per week<br>900 000 € |              |                                                   |                      | €                                                                                 | Summer high rate per week<br>900 000 € |  |              |
|-------------------------|---------------------------------------|--------------|---------------------------------------------------|----------------------|-----------------------------------------------------------------------------------|----------------------------------------|--|--------------|
| €                       | Winter low rate per week<br>900 00