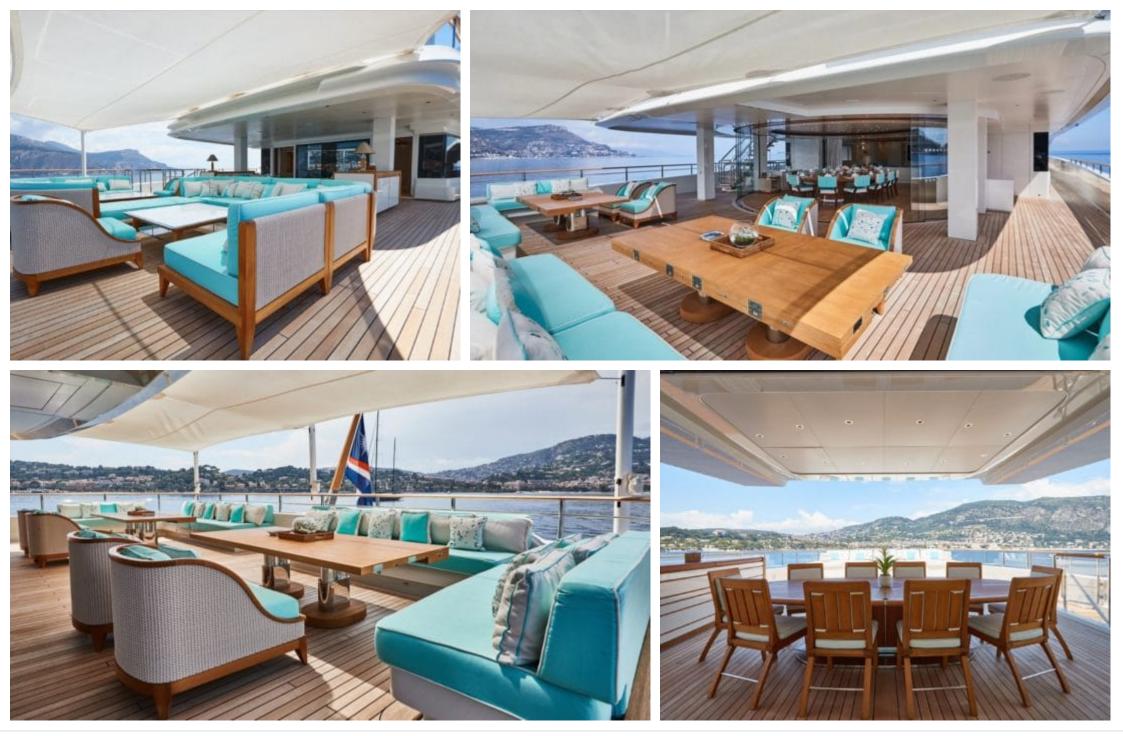

Length **79.00m** 259.19 ft.

°...







Crew **24** 



#### M/Y MIMTEE









# EXTERIOR DESIGN





































### **INTERIOR DESIGN**





































# GALLERY LIFESTYLE









# Specifications

| €                       | Summer low rate per week<br>900 000 € |              |                                                   |                      | €                                                                                 | Summer high rate per week<br>900 000 € |  |              |
|-------------------------|---------------------------------------|--------------|---------------------------------------------------|----------------------|-----------------------------------------------------------------------------------|----------------------------------------|--|--------------|
| €                       | Winter low rate per week<br>900 000 € |