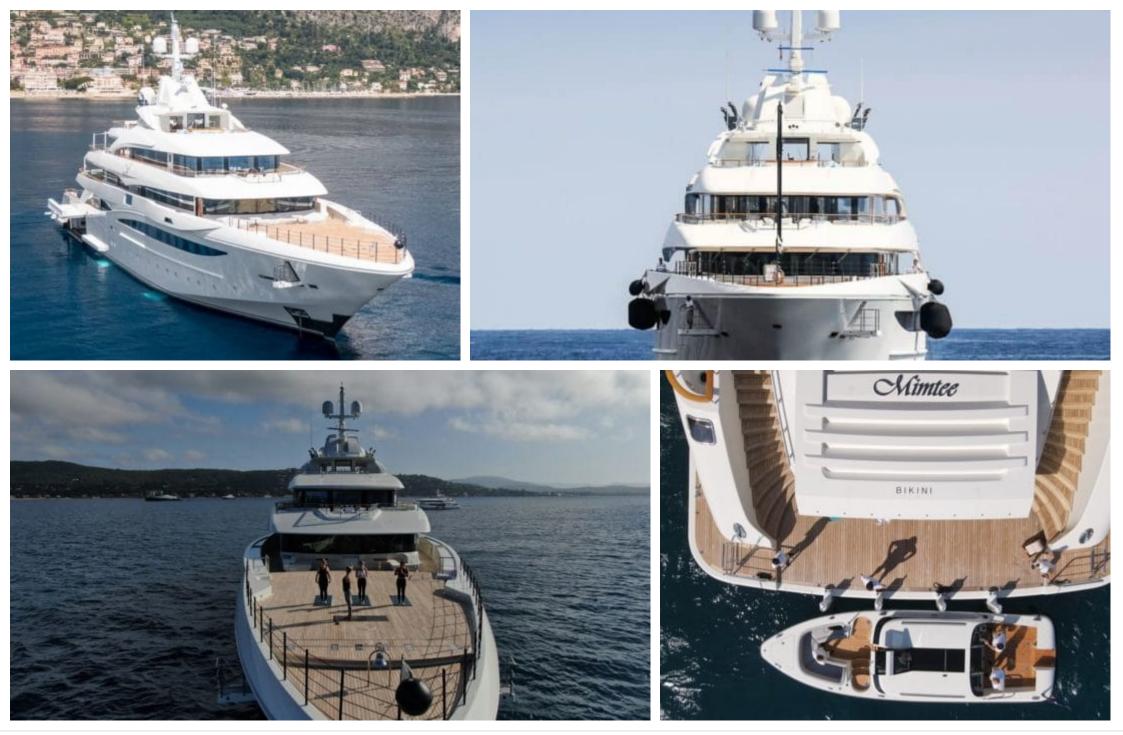

Length **79.00m** 259.19 ft.

°...







Crew **24** 



#### M/Y MIMTEE









# EXTERIOR DESIGN





































### **INTERIOR DESIGN**





































# GALLERY LIFESTYLE









# Specifications

| €                       | Summer low rate per week<br>900 000 € |              |                                                   |                      | €                                                                                 | Summer high rate per week<br>900 000 € |  |              |
|-------------------------|---------------------------------------|--------------|---------------------------------------------------|----------------------|-----------------------------------------------------------------------------------|----------------------------------------|--|--------------|
| €                       | Winter low rate per week<br>900 000 €