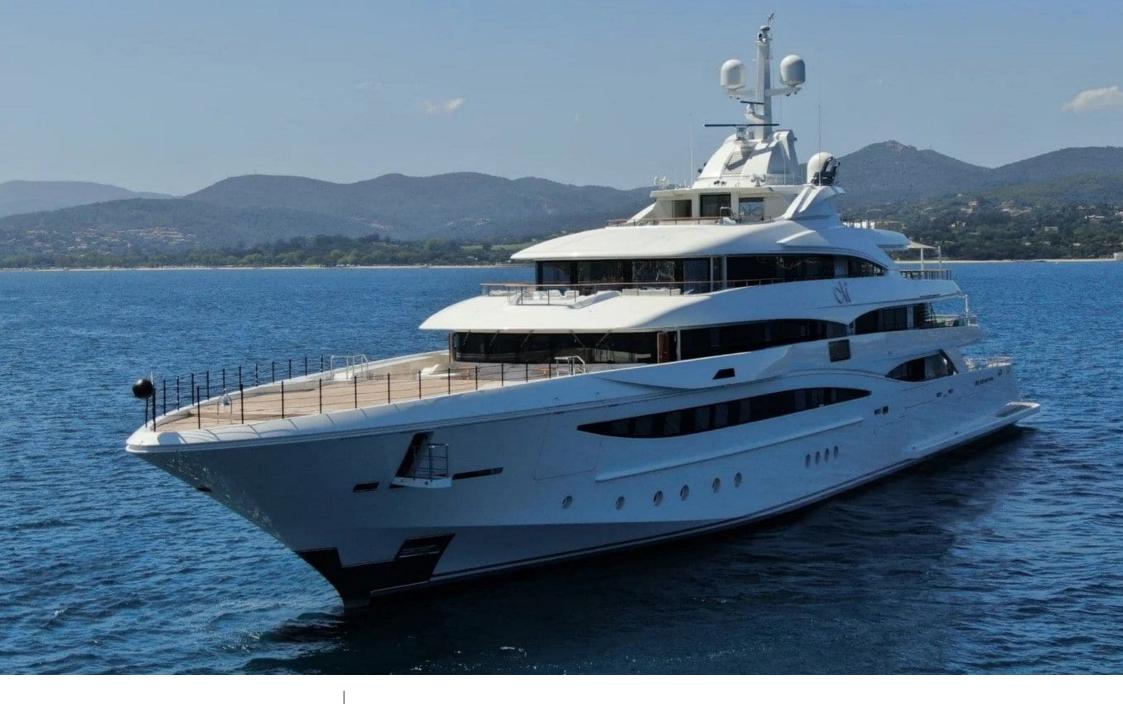

Length **79.00m** 259.19 ft.

°...







Crew **24** 



#### M/Y MIMTEE









# EXTERIOR DESIGN





































### **INTERIOR DESIGN**





































# GALLERY LIFESTYLE









# Specifications

| €                       | Summer low rate per week<br>900 000 € |              |                                                   |                      | €                                                                                 | Summer high rate per week<br>900 000 € |  |              |
|-------------------------|---------------------------------------|--------------|---------------------------------------------------|----------------------|-----------------------------------------------------------------------------------|------