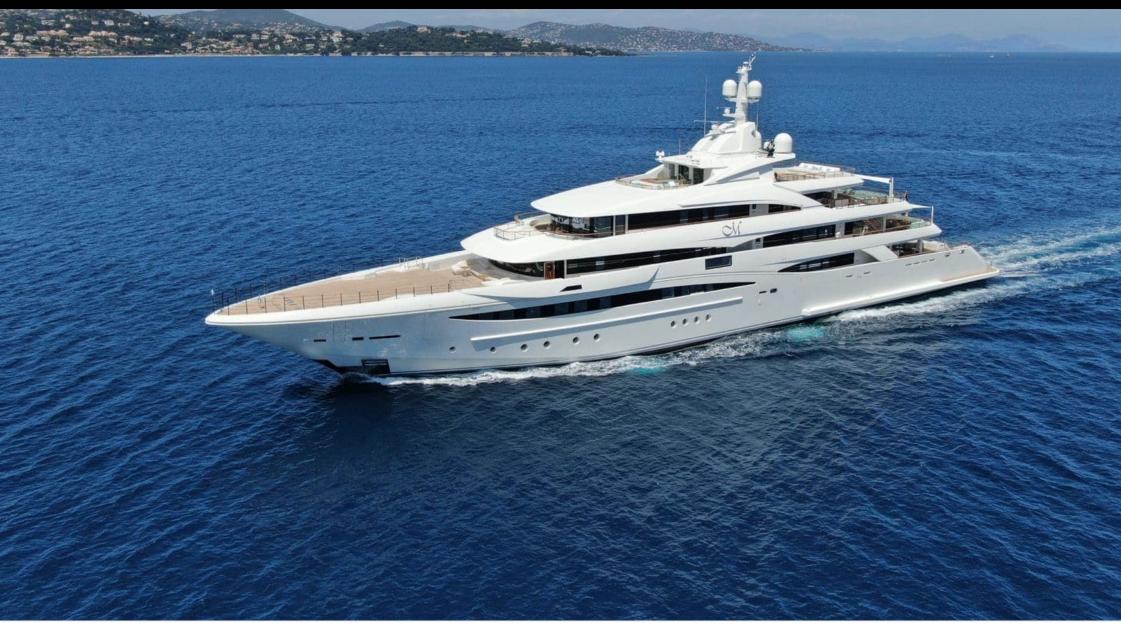

Length **79.00m** 259.19 ft.

°...







Crew **24** 



#### M/Y MIMTEE









# EXTERIOR DESIGN





































### **INTERIOR DESIGN**





































# GALLERY LIFESTYLE









# Specifications

| €                       | Summer low rate per week<br>900 000 € |              |                                                   |                      | €                                                                                 | Summer high rate per week<br>900 000 € |  |              |
|-------------------------|---------------------------------------|--------------|---------------------------------------------------|----------------------|-----------------------------------------------------------------------------------|----------------------------------------|--|--------------|
| €                       | Winter low rate per week<b