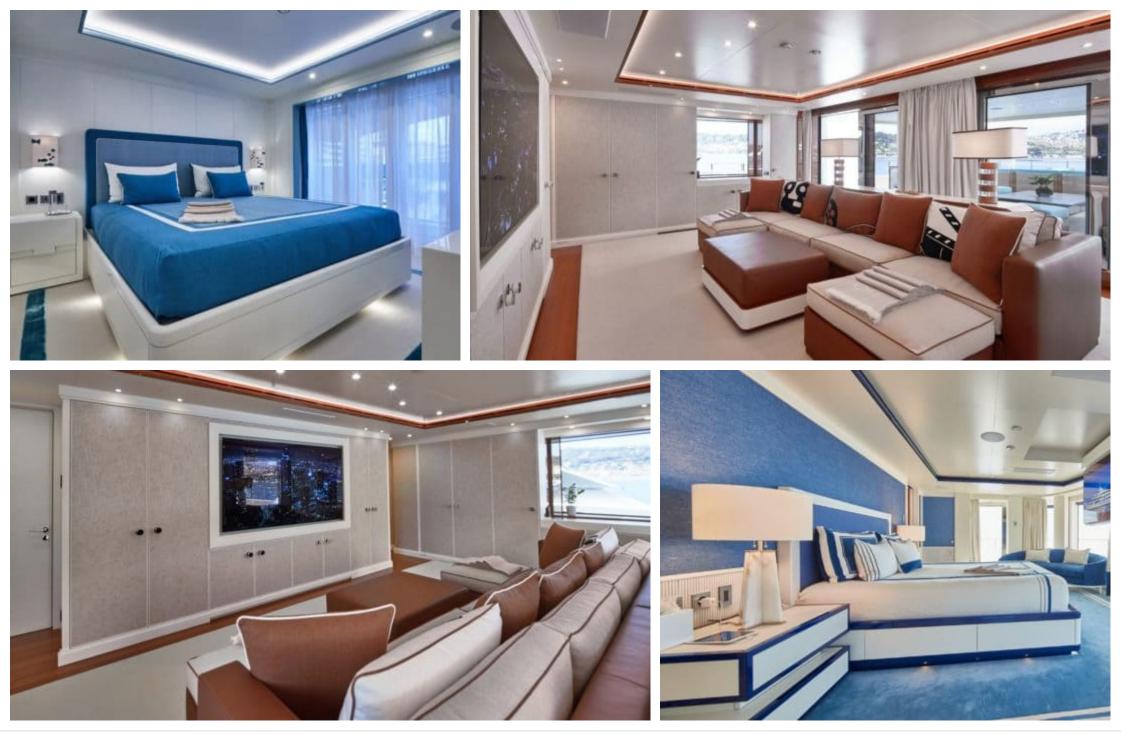

Length **79.00m** 259.19 ft.

°...







Crew **24** 



#### M/Y MIMTEE









# EXTERIOR DESIGN





































### **INTERIOR DESIGN**





































# GALLERY LIFESTYLE









# Specifications

| €                       | Summer low rate per week<br>900 000 € |              |                                                   |                      | €                                                                                 | Summer high rate per week<br>900 000 € |  |              |
|-------------------------|---------------------------------------|--------------|---------------------------------------------------|----------------------|-----------------------------------------------------------------------------------|----------------------------------------|--|--------------|
| €                       | Winter low rate per week<br>900 000 € |              |