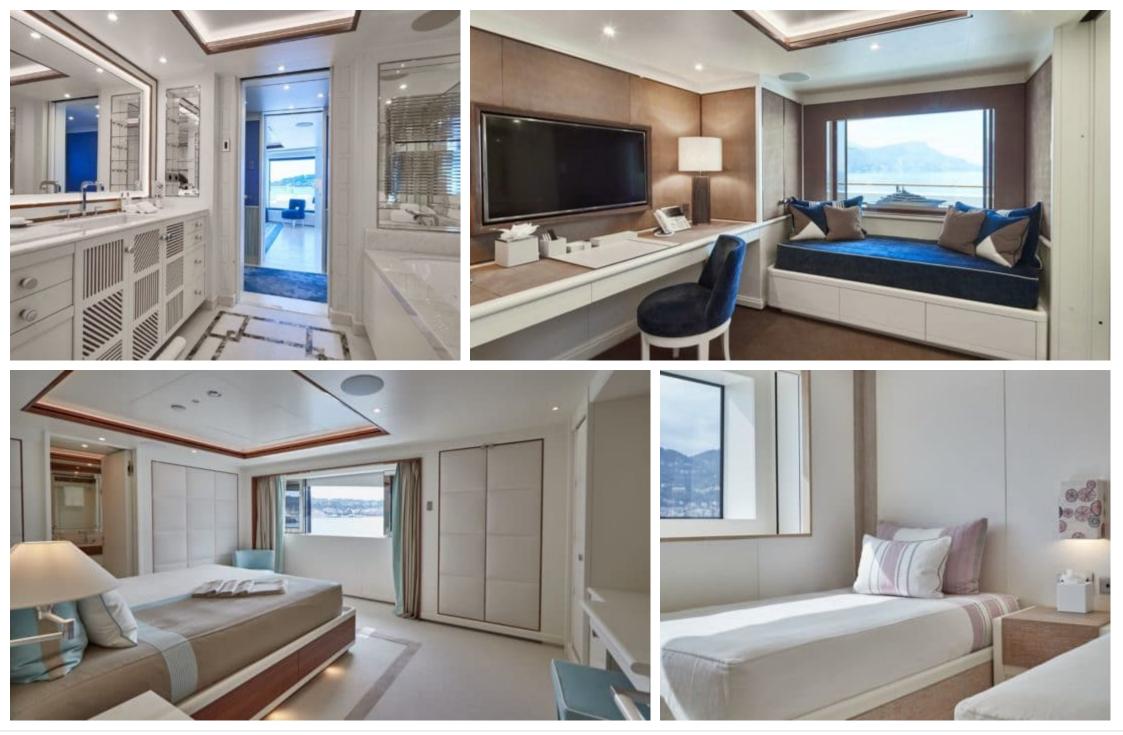

Length **79.00m** 259.19 ft.

°...







Crew **24** 



#### M/Y MIMTEE









# EXTERIOR DESIGN





































### **INTERIOR DESIGN**





































# GALLERY LIFESTYLE









# Specifications

| €                       | Summer low rate per week<br>900 000 € |              |                                                   |                      | €                                                                                 | Summer high rate per week<br>900 000 € |  |              |
|-------------------------|---------------------------------------|--------------|---------------------------------------------------|----------------------|-----------------------------------------------------------------------------------|----------------------------------------|--|--------------|
| €                       | Winter low rate per week<br>900 000 € |              |                                                   |