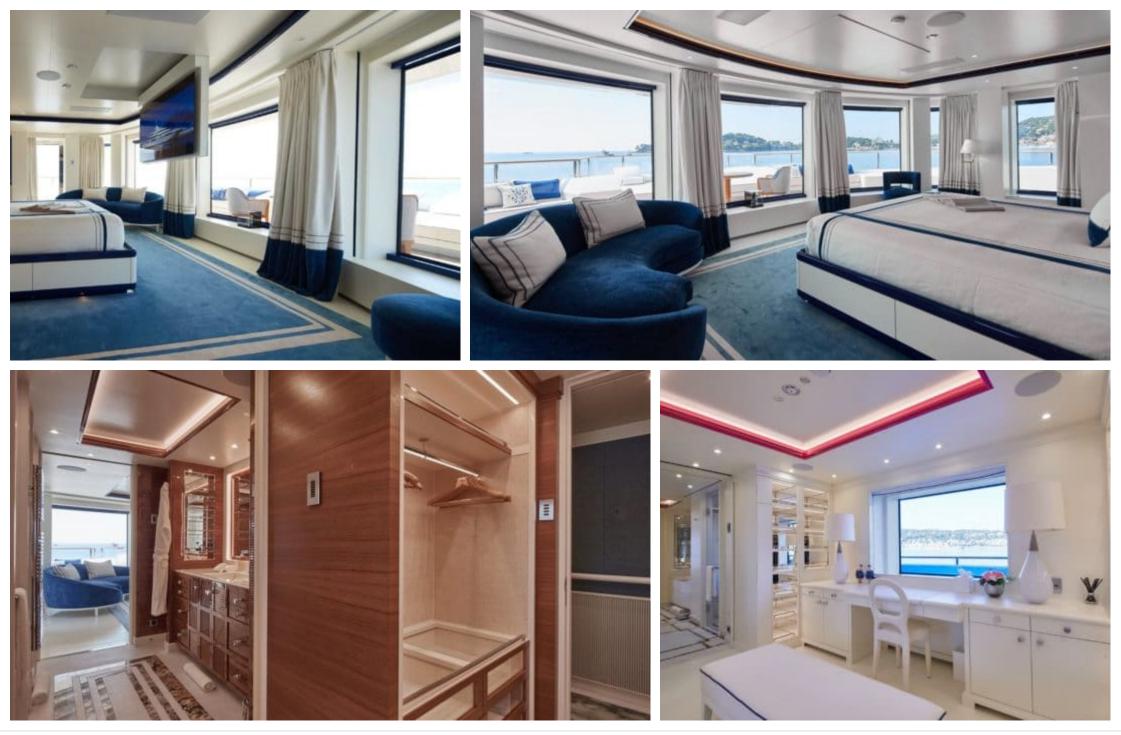

Length **79.00m** 259.19 ft.

°...







Crew **24** 



#### M/Y MIMTEE









# EXTERIOR DESIGN





































### **INTERIOR DESIGN**





































# GALLERY LIFESTYLE









# Specifications

| €                       | Summer low rate per week<br>900 000 € |              |                                                   |                      | €                                                                                 | Summer high rate per week<br>900 000 € |  |              |
|-------------------------|---------------------------------------|--------------|---------------------------------------------------|----------------------|-----------------------------------------------------------------------------------|----------------------------------------|--|--------------|
| €                       | Winter low rate per week<br>900 000 € |              |