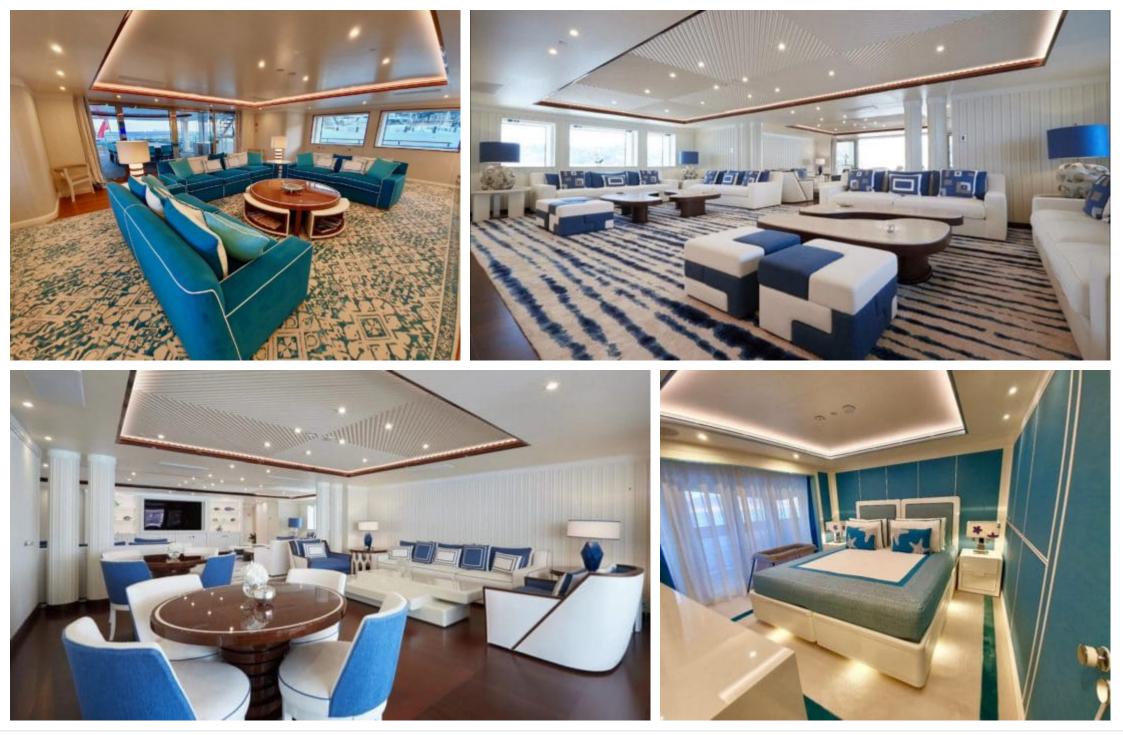

Length **79.00m** 259.19 ft.

°...







Crew **24** 



#### M/Y MIMTEE









# EXTERIOR DESIGN





































### **INTERIOR DESIGN**





































# GALLERY LIFESTYLE









# Specifications

| €                       | Summer low rate per week<br>900 000 € |              |                                                   |                      | €                                                                                 | Summer high rate per week<br>900 000 € |  |              |
|-------------------------|---------------------------------------|--------------|---------------------------------------------------|----------------------|-----------------------------------------------------------------------------------|----------------------------------------|--|--------------|
| €                       | Winter low rate per week<br>900 000 € |              |