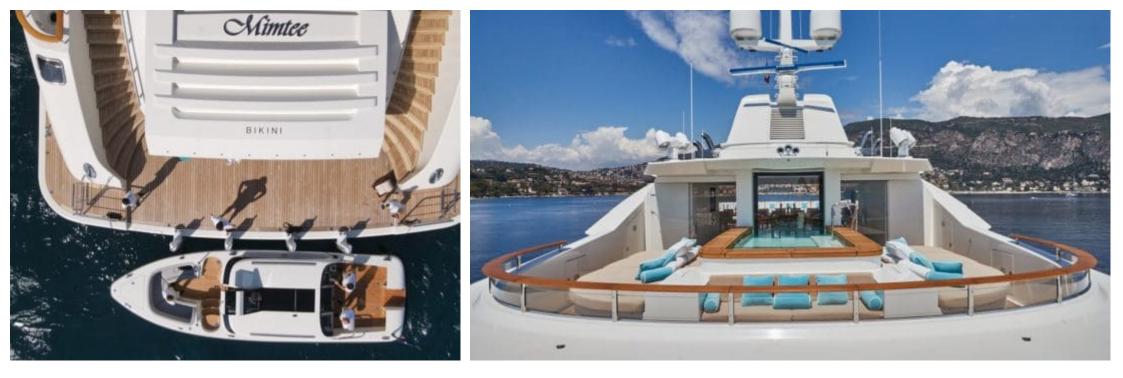

Length **79.00m** 259.19 ft.

°...







Crew **24** 



#### M/Y MIMTEE









# EXTERIOR DESIGN





































### **INTERIOR DESIGN**





































# GALLERY LIFESTYLE









# Specifications

| €                       | Summer low rate per week<br>900 000 € |              |                                                   |                      | €                                                                                 | Summer high rate per week<br>900 000 € |  |              |
|-------------------------|---------------------------------------|--------------|---------------------------------------------------|----------------------|-----------------------------------------------------------------------------------|----------------------------------------|--|--------------|
| €                       | Winter low rate per week<br>900 000 € |              |                                                   |                      | €