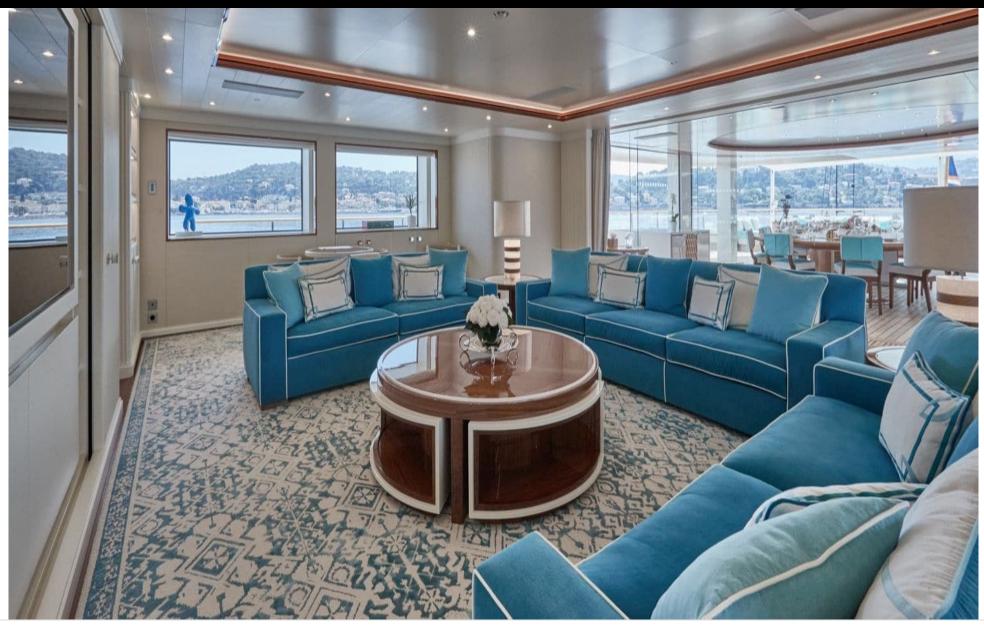

Length **79.00m** 259.19 ft.

°...







Crew **24** 



#### M/Y MIMTEE









# EXTERIOR DESIGN





































### **INTERIOR DESIGN**





































# GALLERY LIFESTYLE









# Specifications

| €                       | Summer low rate per week<br>900 000 € |              |                                                   |                      | €                                                                                 | Summer high rate per week<br>900 000 € |  |              |
|-------------------------|---------------------------------------|--------------|---------------------------------------------------|----------------------|-----------------------------------------------------------------------------------|----------------------------------------|--|--------------|
| €                       | Winter low rate per week<br>900 000 € |              |