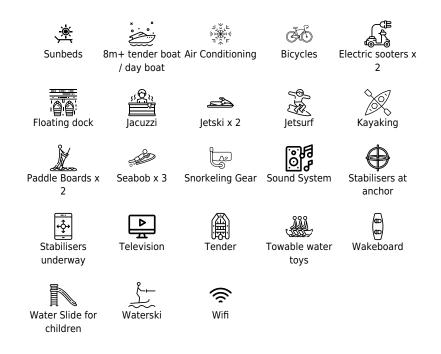

Length **79.00m** 259.19 ft.

°...







Crew **24** 



#### M/Y MIMTEE









# EXTERIOR DESIGN





































### **INTERIOR DESIGN**





































# GALLERY LIFESTYLE









# Specifications

| €                       | Summer low rate per week<br>900 000 € |              |                                                   |                      | €                                                                                 | Summer high rate per week<br>900 000 € |  |              |
|-------------------------|---------------------------------------|--------------|---------------------------------------------------|----------------------|-----------------------------------------------------------------------------------|----------------------------------------|--|--------------|
| €                       |