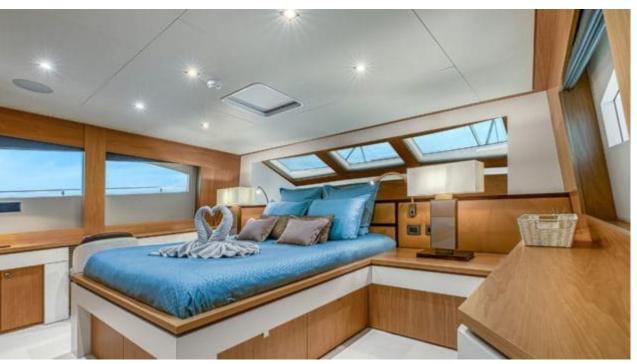

Gue **12** 



Cabin **5** 



Crew **5** 



#### M/Y MILLESIME











Air Conditioning

Banana

Donuts

Floating Mat











Seadoo

(diving) x 2

Seascooter (for diving)











Towable water toys













### **EXTERIOR DESIGN**

















































# INTERIOR DESIGN

















































# GALLERY LIFESTYLE















#### Specifications



Summer low rate per week 135 000 €



Summer high rate per week





Winter low rate per week 110 000 €



Winter high rate per week

110 000 €



Builder Couach



Year built

2020



Length 37 m



Guests Cruising



Cabins

Winter Cruising Area(s)
Croatia, East Mediterranean, Greece

Summer Cruising Area(s) Croatia, East Mediterranean, Greece

Crew

Max speed 28 knots

Cruising speed 14 knots

Fuel consumption 250 L/H

Type of cabins

5 (3 x Double, 2 x Twin)