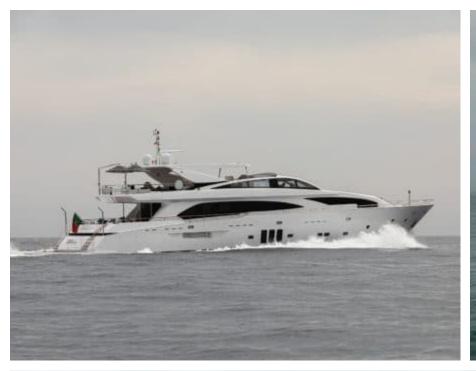

Gue **12** 



Cabin **5** 



Crew **5** 



#### M/Y MILLESIME











Air Conditioning

Banana

Donuts

Floating Mat











Seadoo

(diving) x 2

Seascooter (for diving)











Towable water toys













### **EXTERIOR DESIGN**

















































# INTERIOR DESIGN

















































# GALLERY LIFESTYLE















#### Specifications



Summer low rate per week 135 000 €



Summer high rate per week





Winter low rate per week 110 000 €



Winter high rate per week

110 000 €



Builder Couach



Year built

2020



Length 37 m



Guests Cruising



Cabins

Winter Cruising Area(s)
Croatia, East Mediterranean, Greece

Summer Cruising Area(s) Croatia, East Mediterranean, Greece

Crew

Max speed 28 knots

Cruising speed 14 knots

Fuel consumption 250 L/H

Type of cabins

5 (3 x Double, 2 x Twin)