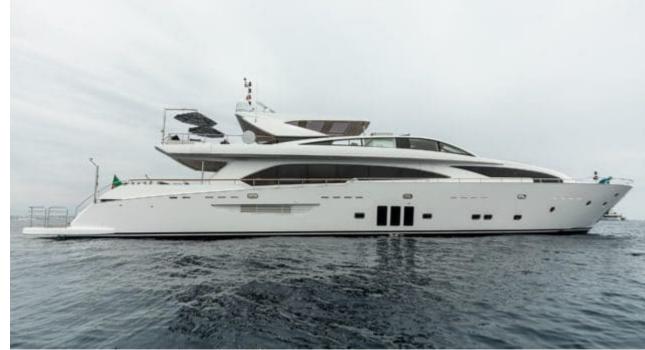

Gue **12** 



Cabin **5** 



Crew **5** 



#### M/Y MILLESIME











Air Conditioning

Banana

Donuts

Floating Mat











Seadoo

(diving) x 2

Seascooter (for diving)











Towable water toys













### **EXTERIOR DESIGN**

















































# INTERIOR DESIGN

















































# GALLERY LIFESTYLE















#### Specifications



Summer low rate per week 135 000 €



Summer high rate per week





Winter low rate per week 110 000 €



Winter high rate per week

110 000 €



Builder Couach



Year built

2020



Length 37 m



Guests Cruising



Cabins

Winter Cruising Area(s)
Croatia, East Mediterranean, Greece

Summer Cruising Area(s) Croatia, East Mediterranean, Greece

Crew

Max speed 28 knots

Cruising speed 14 knots

Fuel consumption 250 L/H

Type of cabins

5 (3 x Double, 2 x Twin)