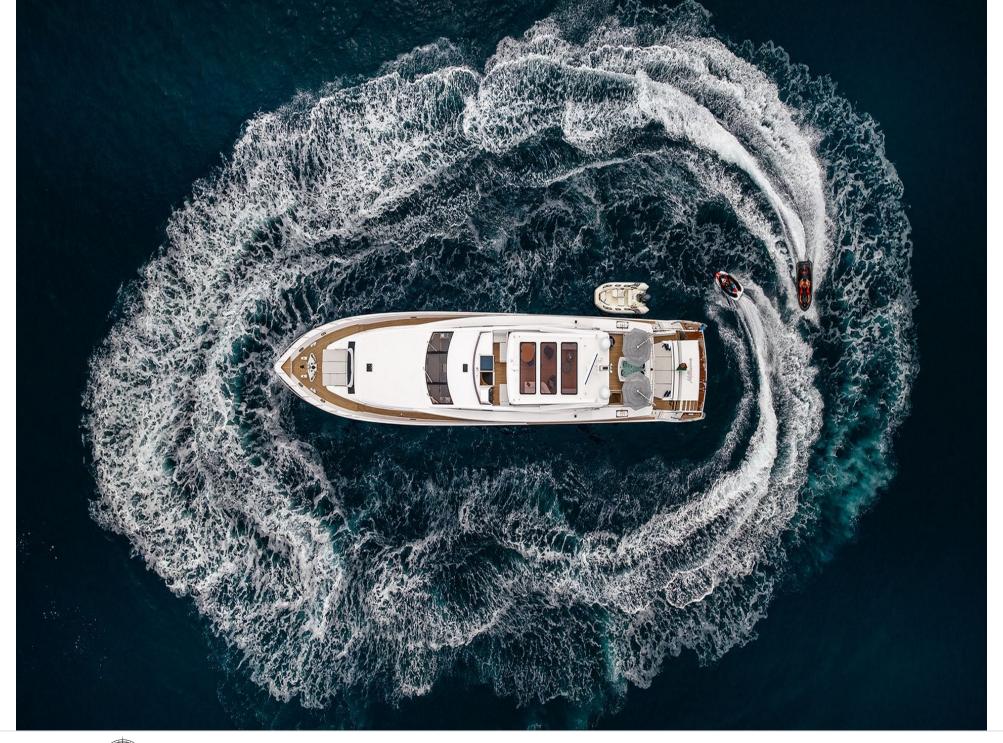

Gue **12** 



Cabin **5** 



Crew **5** 



#### M/Y MILLESIME











Air Conditioning

Banana

Donuts

Floating Mat











Seadoo

(diving) x 2

Seascooter (for diving)











Towable water toys













### **EXTERIOR DESIGN**

















































# INTERIOR DESIGN

















































# GALLERY LIFESTYLE















#### Specifications



Summer low rate per week 135 000 €



Summer high rate per week





Winter low rate per week 110 000 €



Winter high rate per week

110 000 €



Builder Couach



Year built

2020



Length 37 m



Guests Cruising



Cabins

Winter Cruising Area(s)
Croatia, East Mediterranean, Greece

Summer Cruising Area(s) Croatia, East Mediterranean, Greece

Crew

Max speed 28 knots

Cruising speed 14 knots

Fuel consumption 250 L/H

Type of cabins

5 (3 x Double, 2 x Twin)