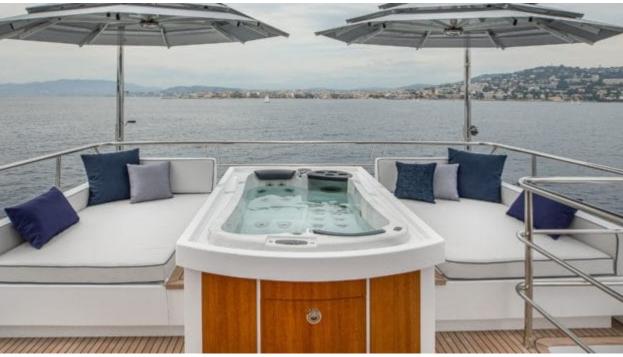

Gue **12** 



Cabin **5** 



Crew **5** 



#### M/Y MILLESIME











Air Conditioning

Banana

Donuts

Floating Mat











Seadoo

(diving) x 2

Seascooter (for diving)











Towable water toys













### **EXTERIOR DESIGN**

















































# INTERIOR DESIGN

















































# GALLERY LIFESTYLE















#### Specifications



Summer low rate per week 135 000 €



Summer high rate per week





Winter low rate per week 110 000 €



Winter high rate per week

110 000 €



Builder Couach



Year built

2020



Length 37 m



Guests Cruising



Cabins

Winter Cruising Area(s)
Croatia, East Mediterranean, Greece

Summer Cruising Area(s) Croatia, East Mediterranean, Greece

Crew

Max speed 28 knots

Cruising speed 14 knots

Fuel consumption 250 L/H

Type of cabins

5 (3 x Double, 2 x Twin)