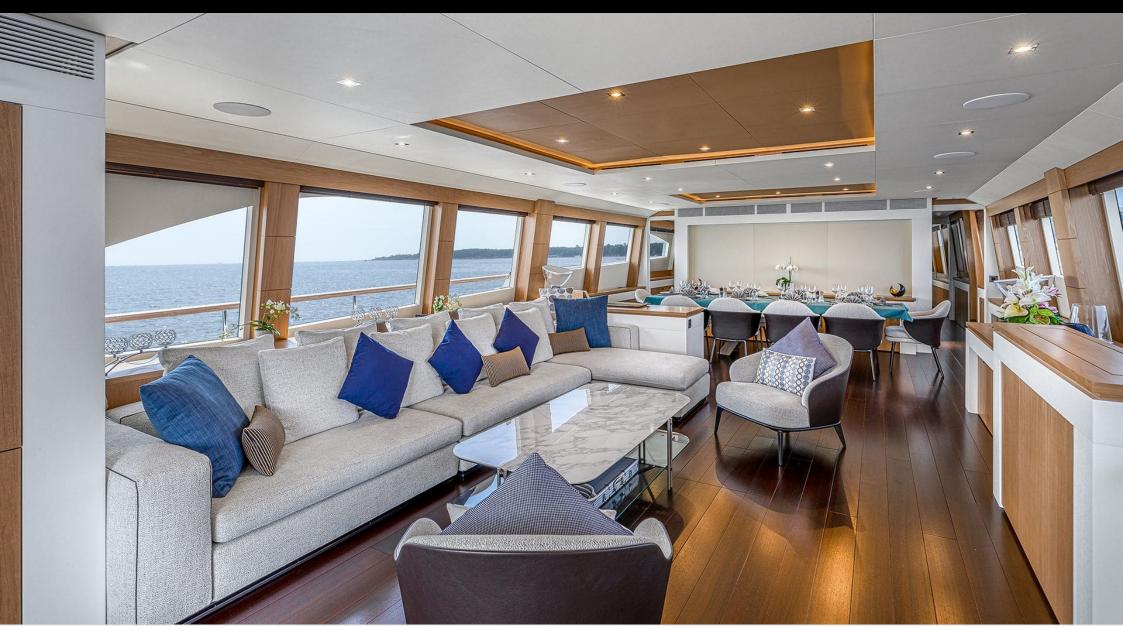

Gue **12** 



Cabin **5** 



Crew **5** 



#### M/Y MILLESIME











Air Conditioning

Banana

Donuts

Floating Mat











Seadoo

(diving) x 2

Seascooter (for diving)











Towable water toys













### **EXTERIOR DESIGN**

















































# INTERIOR DESIGN

















































# GALLERY LIFESTYLE















#### Specifications



Summer low rate per week 135 000 €



Summer high rate per week





Winter low rate per week 110 000 €



Winter high rate per week

110 000 €



Builder Couach



Year built

2020



Length 37 m



Guests Cruising



Cabins

Winter Cruising Area(s)
Croatia, East Mediterranean, Greece

Summer Cruising Area(s) Croatia, East Mediterranean, Greece

Crew

Max speed 28 knots

Cruising speed 14 knots

Fuel consumption 250 L/H

Type of cabins

5 (3 x Double, 2 x Twin)