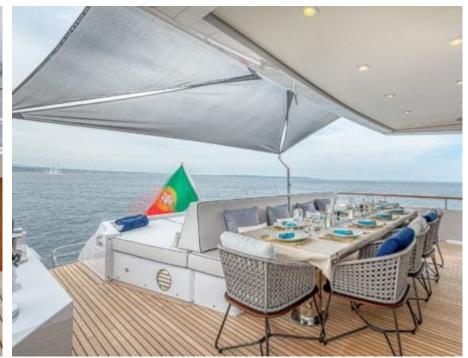

Gue **12** 



Cabin **5** 



Crew **5** 



#### M/Y MILLESIME











Air Conditioning

Banana

Donuts

Floating Mat











Seadoo

(diving) x 2

Seascooter (for diving)











Towable water toys













### **EXTERIOR DESIGN**

















































# INTERIOR DESIGN

















































# GALLERY LIFESTYLE















#### Specifications



Summer low rate per week 135 000 €



Summer high rate per week





Winter low rate per week 110 000 €



Winter high rate per week

110 000 €



Builder Couach



Year built

2020



Length 37 m



Guests Cruising



Cabins

Winter Cruising Area(s)
Croatia, East Mediterranean, Greece

Summer Cruising Area(s) Croatia, East Mediterranean, Greece

Crew

Max speed 28 knots

Cruising speed 14 knots

Fuel consumption 250 L/H

Type of cabins

5 (3 x Double, 2 x Twin)