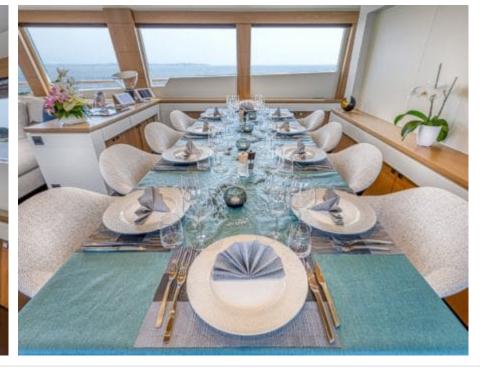

Gue **12** 



Cabin **5** 



Crew **5** 



#### M/Y MILLESIME











Air Conditioning

Banana

Donuts

Floating Mat











Seadoo

(diving) x 2

Seascooter (for diving)











Towable water toys













### **EXTERIOR DESIGN**

















































# INTERIOR DESIGN

















































# GALLERY LIFESTYLE















#### Specifications



Summer low rate per week 135 000 €



Summer high rate per week





Winter low rate per week 110 000 €



Winter high rate per week

110 000 €



Builder Couach



Year built

2020



Length 37 m



Guests Cruising



Cabins

Winter Cruising Area(s)
Croatia, East Mediterranean, Greece

Summer Cruising Area(s) Croatia, East Mediterranean, Greece

Crew

Max speed 28 knots

Cruising speed 14 knots

Fuel consumption 250 L/H

Type of cabins

5 (3 x Double, 2 x Twin)