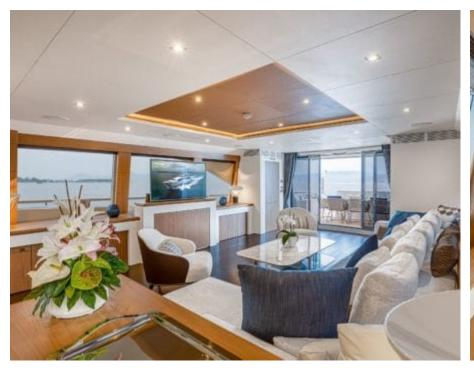

Gue **12** 



Cabin **5** 



Crew **5** 



#### M/Y MILLESIME











Air Conditioning

Banana

Donuts

Floating Mat











Seadoo

(diving) x 2

Seascooter (for diving)











Towable water toys













### **EXTERIOR DESIGN**

















































# INTERIOR DESIGN

















































# GALLERY LIFESTYLE















#### Specifications



Summer low rate per week 135 000 €



Summer high rate per week





Winter low rate per week 110 000 €



Winter high rate per week

110 000 €



Builder Couach



Year built

2020



Length 37 m



Guests Cruising



Cabins

Winter Cruising Area(s)
Croatia, East Mediterranean, Greece

Summer Cruising Area(s) Croatia, East Mediterranean, Greece

Crew

Max speed 28 knots

Cruising speed 14 knots

Fuel consumption 250 L/H

Type of cabins

5 (3 x Double, 2 x Twin)