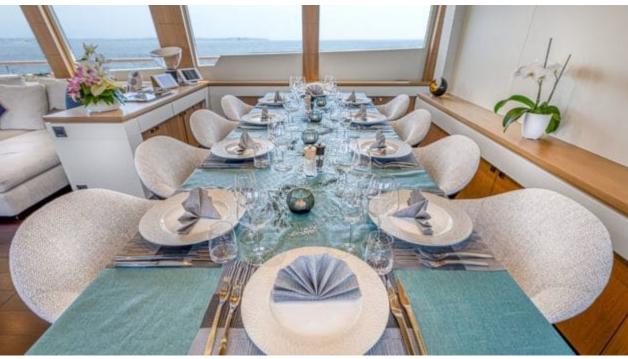

Gue **12** 



Cabin **5** 



Crew **5** 



#### M/Y MILLESIME











Air Conditioning

Banana

Donuts

Floating Mat











Seadoo

(diving) x 2

Seascooter (for diving)











Towable water toys













### **EXTERIOR DESIGN**

















































# INTERIOR DESIGN

















































# GALLERY LIFESTYLE















#### Specifications



Summer low rate per week 135 000 €



Summer high rate per week





Winter low rate per week 110 000 €



Winter high rate per week

110 000 €



Builder Couach



Year built

2020



Length 37 m



Guests Cruising



Cabins

Winter Cruising Area(s)
Croatia, East Mediterranean, Greece

Summer Cruising Area(s) Croatia, East Mediterranean, Greece

Crew

Max speed 28 knots

Cruising speed 14 knots

Fuel consumption 250 L/H

Type of cabins

5 (3 x Double, 2 x Twin)