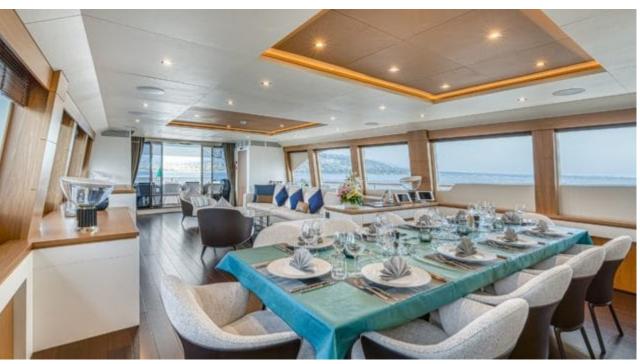

Gue **12** 



Cabin **5** 



Crew **5** 



#### M/Y MILLESIME











Air Conditioning

Banana

Donuts

Floating Mat











Seadoo

(diving) x 2

Seascooter (for diving)











Towable water toys













### **EXTERIOR DESIGN**

















































# INTERIOR DESIGN

















































# GALLERY LIFESTYLE















#### Specifications



Summer low rate per week 135 000 €



Summer high rate per week





Winter low rate per week 110 000 €



Winter high rate per week

110 000 €



Builder Couach



Year built

2020



Length 37 m



Guests Cruising



Cabins

Winter Cruising Area(s)
Croatia, East Mediterranean, Greece

Summer Cruising Area(s) Croatia, East Mediterranean, Greece

Crew

Max speed 28 knots

Cruising speed 14 knots

Fuel consumption 250 L/H

Type of cabins

5 (3 x Double, 2 x Twin)