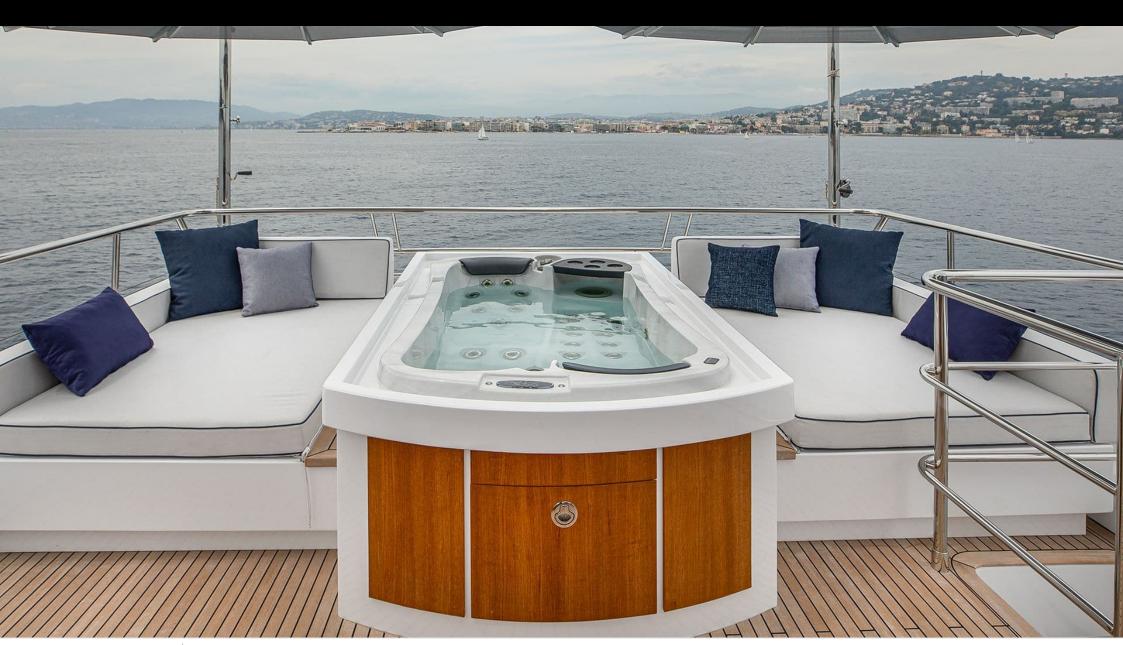

Gue **12** 



Cabin **5** 



Crew **5** 



#### M/Y MILLESIME











Air Conditioning

Banana

Donuts

Floating Mat











Seadoo

(diving) x 2

Seascooter (for diving)











Towable water toys













### **EXTERIOR DESIGN**

















































# INTERIOR DESIGN

















































# GALLERY LIFESTYLE















#### Specifications



Summer low rate per week 135 000 €



Summer high rate per week





Winter low rate per week 110 000 €



Winter high rate per week

110 000 €



Builder Couach



Year built

2020



Length 37 m



Guests Cruising



Cabins

Winter Cruising Area(s)
Croatia, East Mediterranean, Greece

Summer Cruising Area(s) Croatia, East Mediterranean, Greece

Crew

Max speed 28 knots

Cruising speed 14 knots

Fuel consumption 250 L/H

Type of cabins

5 (3 x Double, 2 x Twin)