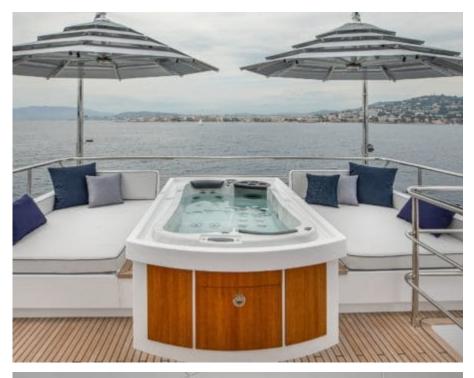

Gue **12** 



Cabin **5** 



Crew **5** 



#### M/Y MILLESIME











Air Conditioning

Banana

Donuts

Floating Mat











Seadoo

(diving) x 2

Seascooter (for diving)











Towable water toys













### **EXTERIOR DESIGN**

















































# INTERIOR DESIGN

















































# GALLERY LIFESTYLE















#### Specifications



Summer low rate per week 135 000 €



Summer high rate per week





Winter low rate per week 110 000 €



Winter high rate per week

110 000 €



Builder Couach



Year built

2020



Length 37 m



Guests Cruising



Cabins

Winter Cruising Area(s)
Croatia, East Mediterranean, Greece

Summer Cruising Area(s) Croatia, East Mediterranean, Greece

Crew

Max speed 28 knots

Cruising speed 14 knots

Fuel consumption 250 L/H

Type of cabins

5 (3 x Double, 2 x Twin)