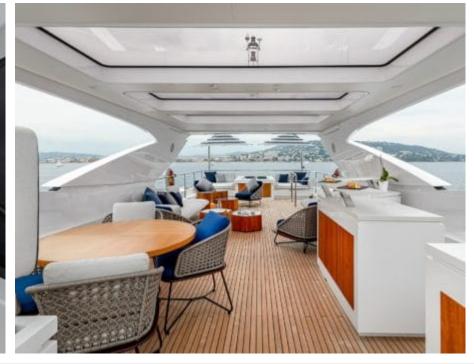

Gue **12** 



Cabin **5** 



Crew **5** 



#### M/Y MILLESIME











Air Conditioning

Banana

Donuts

Floating Mat











Seadoo

(diving) x 2

Seascooter (for diving)











Towable water toys













### **EXTERIOR DESIGN**

















































# INTERIOR DESIGN

















































# GALLERY LIFESTYLE















#### Specifications



Summer low rate per week 135 000 €



Summer high rate per week





Winter low rate per week 110 000 €



Winter high rate per week

110 000 €



Builder Couach



Year built

2020



Length 37 m



Guests Cruising



Cabins

Winter Cruising Area(s)
Croatia, East Mediterranean, Greece

Summer Cruising Area(s) Croatia, East Mediterranean, Greece

Crew

Max speed 28 knots

Cruising speed 14 knots

Fuel consumption 250 L/H

Type of cabins

5 (3 x Double, 2 x Twin)