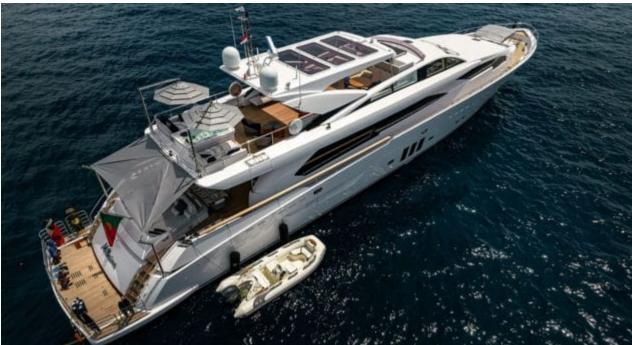

Gue **12** 



Cabin **5** 



Crew **5** 



#### M/Y MILLESIME











Air Conditioning

Banana

Donuts

Floating Mat











Seadoo

(diving) x 2

Seascooter (for diving)











Towable water toys













### **EXTERIOR DESIGN**

















































# INTERIOR DESIGN

















































# GALLERY LIFESTYLE















#### Specifications



Summer low rate per week 135 000 €



Summer high rate per week





Winter low rate per week 110 000 €



Winter high rate per week

110 000 €



Builder Couach



Year built

2020



Length 37 m



Guests Cruising



Cabins

Winter Cruising Area(s)
Croatia, East Mediterranean, Greece

Summer Cruising Area(s) Croatia, East Mediterranean, Greece

Crew

Max speed 28 knots

Cruising speed 14 knots

Fuel consumption 250 L/H

Type of cabins

5 (3 x Double, 2 x Twin)