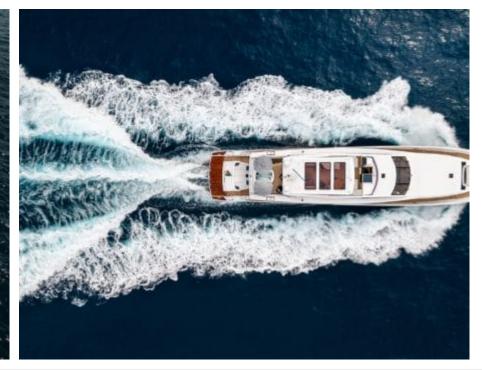

Gue **12** 



Cabin **5** 



Crew **5** 



#### M/Y MILLESIME











Air Conditioning

Banana

Donuts

Floating Mat











Seadoo

(diving) x 2

Seascooter (for diving)











Towable water toys













### **EXTERIOR DESIGN**

















































# INTERIOR DESIGN

















































# GALLERY LIFESTYLE















#### Specifications



Summer low rate per week 135 000 €



Summer high rate per week





Winter low rate per week 110 000 €



Winter high rate per week

110 000 €



Builder Couach



Year built

2020



Length 37 m



Guests Cruising



Cabins

Winter Cruising Area(s)
Croatia, East Mediterranean, Greece

Summer Cruising Area(s) Croatia, East Mediterranean, Greece

Crew

Max speed 28 knots

Cruising speed 14 knots

Fuel consumption 250 L/H

Type of cabins

5 (3 x Double, 2 x Twin)