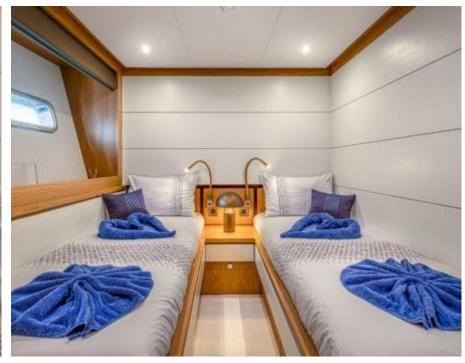

Gue **12** 



Cabin **5** 



Crew **5** 



#### M/Y MILLESIME











Air Conditioning

Banana

Donuts

Floating Mat











Seadoo

(diving) x 2

Seascooter (for diving)











Towable water toys













### **EXTERIOR DESIGN**

















































# INTERIOR DESIGN

















































# GALLERY LIFESTYLE















#### Specifications



Summer low rate per week 135 000 €



Summer high rate per week





Winter low rate per week 110 000 €



Winter high rate per week

110 000 €



Builder Couach



Year built

2020



Length 37 m



Guests Cruising



Cabins

Winter Cruising Area(s)
Croatia, East Mediterranean, Greece

Summer Cruising Area(s) Croatia, East Mediterranean, Greece

Crew

Max speed 28 knots

Cruising speed 14 knots

Fuel consumption 250 L/H

Type of cabins

5 (3 x Double, 2 x Twin)