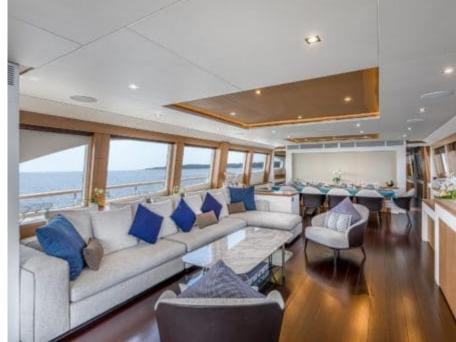

Gue **12** 



Cabin **5** 



Crew **5** 



#### M/Y MILLESIME











Air Conditioning

Banana

Donuts

Floating Mat











Seadoo

(diving) x 2

Seascooter (for diving)











Towable water toys













### **EXTERIOR DESIGN**

















































# INTERIOR DESIGN

















































# GALLERY LIFESTYLE















#### Specifications



Summer low rate per week 135 000 €



Summer high rate per week





Winter low rate per week 110 000 €



Winter high rate per week

110 000 €



Builder Couach



Year built

2020



Length 37 m



Guests Cruising



Cabins

Winter Cruising Area(s)
Croatia, East Mediterranean, Greece

Summer Cruising Area(s) Croatia, East Mediterranean, Greece

Crew

Max speed 28 knots

Cruising speed 14 knots

Fuel consumption 250 L/H

Type of cabins

5 (3 x Double, 2 x Twin)