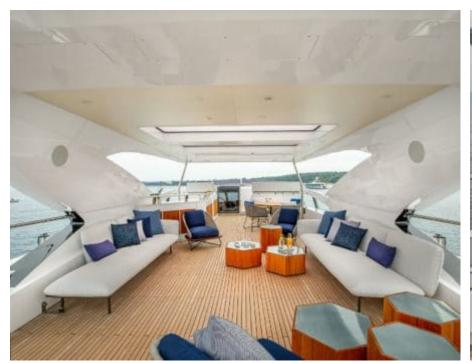

Gue **12** 



Cabin **5** 



Crew **5** 



#### M/Y MILLESIME











Air Conditioning

Banana

Donuts

Floating Mat











Seadoo

(diving) x 2

Seascooter (for diving)











Towable water toys













### **EXTERIOR DESIGN**

















































# INTERIOR DESIGN

















































# GALLERY LIFESTYLE















#### Specifications



Summer low rate per week 135 000 €



Summer high rate per week





Winter low rate per week 110 000 €



Winter high rate per week

110 000 €



Builder Couach



Year built

2020



Length 37 m



Guests Cruising



Cabins

Winter Cruising Area(s)
Croatia, East Mediterranean, Greece

Summer Cruising Area(s) Croatia, East Mediterranean, Greece

Crew

Max speed 28 knots

Cruising speed 14 knots

Fuel consumption 250 L/H

Type of cabins

5 (3 x Double, 2 x Twin)