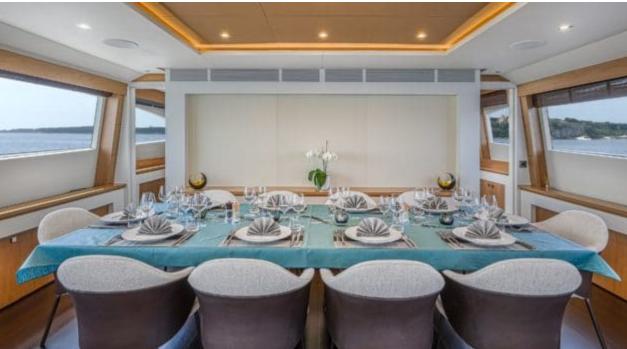

Gue **12** 



Cabin **5** 



Crew **5** 



#### M/Y MILLESIME











Air Conditioning

Banana

Donuts

Floating Mat











Seadoo

(diving) x 2

Seascooter (for diving)











Towable water toys













### **EXTERIOR DESIGN**

















































# INTERIOR DESIGN

















































# GALLERY LIFESTYLE















#### Specifications



Summer low rate per week 135 000 €



Summer high rate per week





Winter low rate per week 110 000 €



Winter high rate per week

110 000 €



Builder Couach



Year built

2020



Length 37 m



Guests Cruising



Cabins

Winter Cruising Area(s)
Croatia, East Mediterranean, Greece

Summer Cruising Area(s) Croatia, East Mediterranean, Greece

Crew

Max speed 28 knots

Cruising speed 14 knots

Fuel consumption 250 L/H

Type of cabins

5 (3 x Double, 2 x Twin)