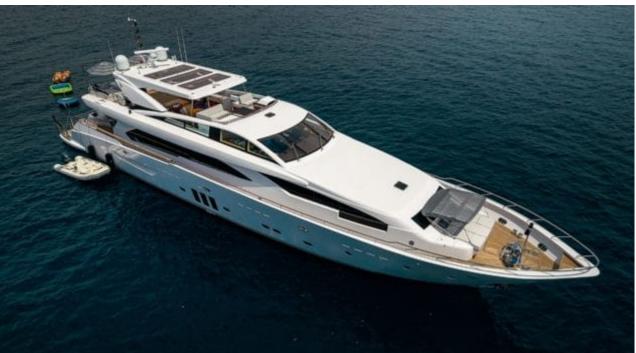

Gue **12** 



Cabin **5** 



Crew **5** 



#### M/Y MILLESIME











Air Conditioning

Banana

Donuts

Floating Mat











Seadoo

(diving) x 2

Seascooter (for diving)











Towable water toys













### **EXTERIOR DESIGN**

















































# INTERIOR DESIGN

















































# GALLERY LIFESTYLE















#### Specifications



Summer low rate per week 135 000 €



Summer high rate per week





Winter low rate per week 110 000 €



Winter high rate per week

110 000 €



Builder Couach



Year built

2020



Length 37 m



Guests Cruising



Cabins

Winter Cruising Area(s)
Croatia, East Mediterranean, Greece

Summer Cruising Area(s) Croatia, East Mediterranean, Greece

Crew

Max speed 28 knots

Cruising speed 14 knots

Fuel consumption 250 L/H

Type of cabins

5 (3 x Double, 2 x Twin)