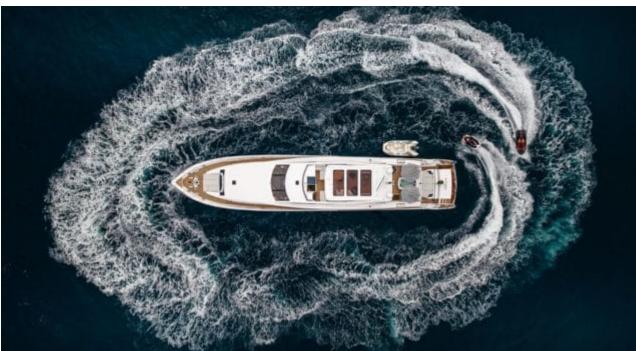

Gue **12** 



Cabin **5** 



Crew **5** 



#### M/Y MILLESIME











Air Conditioning

Banana

Donuts

Floating Mat











Seadoo

(diving) x 2

Seascooter (for diving)











Towable water toys













### **EXTERIOR DESIGN**

















































# INTERIOR DESIGN

















































# GALLERY LIFESTYLE















#### Specifications



Summer low rate per week 135 000 €



Summer high rate per week





Winter low rate per week 110 000 €



Winter high rate per week

110 000 €



Builder Couach



Year built

2020



Length 37 m



Guests Cruising



Cabins

Winter Cruising Area(s)
Croatia, East Mediterranean, Greece

Summer Cruising Area(s) Croatia, East Mediterranean, Greece

Crew

Max speed 28 knots

Cruising speed 14 knots

Fuel consumption 250 L/H

Type of cabins

5 (3 x Double, 2 x Twin)