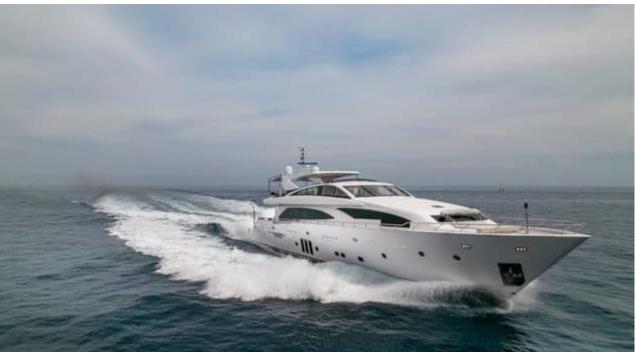

Gue **12** 



Cabin **5** 



Crew **5** 



#### M/Y MILLESIME











Air Conditioning

Banana

Donuts

Floating Mat











Seadoo

(diving) x 2

Seascooter (for diving)











Towable water toys













### **EXTERIOR DESIGN**

















































# INTERIOR DESIGN

















































# GALLERY LIFESTYLE















#### Specifications



Summer low rate per week 135 000 €



Summer high rate per week





Winter low rate per week 110 000 €



Winter high rate per week

110 000 €



Builder Couach



Year built

2020



Length 37 m



Guests Cruising



Cabins

Winter Cruising Area(s)
Croatia, East Mediterranean, Greece

Summer Cruising Area(s) Croatia, East Mediterranean, Greece

Crew

Max speed 28 knots

Cruising speed 14 knots

Fuel consumption 250 L/H

Type of cabins

5 (3 x Double, 2 x Twin)