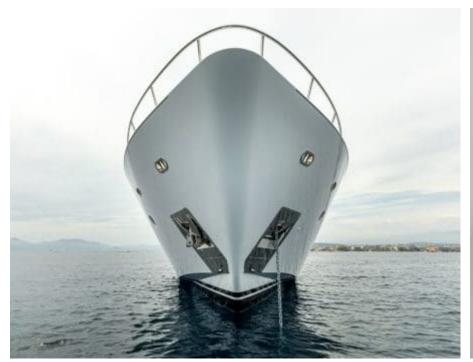

Gue **12** 



Cabin **5** 



Crew **5** 



#### M/Y MILLESIME











Air Conditioning

Banana

Donuts

Floating Mat











Seadoo

(diving) x 2

Seascooter (for diving)











Towable water toys













### **EXTERIOR DESIGN**

















































# INTERIOR DESIGN

















































# GALLERY LIFESTYLE















#### Specifications



Summer low rate per week 135 000 €



Summer high rate per week





Winter low rate per week 110 000 €



Winter high rate per week

110 000 €



Builder Couach



Year built

2020



Length 37 m



Guests Cruising



Cabins

Winter Cruising Area(s)
Croatia, East Mediterranean, Greece

Summer Cruising Area(s) Croatia, East Mediterranean, Greece

Crew

Max speed 28 knots

Cruising speed 14 knots

Fuel consumption 250 L/H

Type of cabins

5 (3 x Double, 2 x Twin)