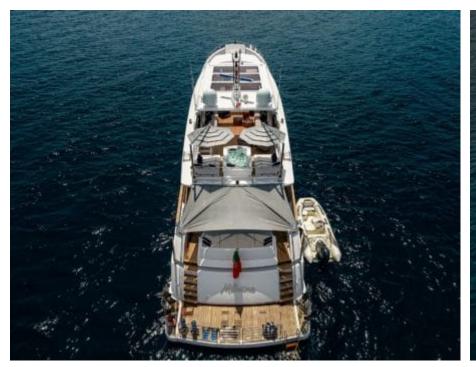

Gue **12** 



Cabin **5** 



Crew **5** 



#### M/Y MILLESIME











Air Conditioning

Banana

Donuts

Floating Mat











Seadoo

(diving) x 2

Seascooter (for diving)











Towable water toys













### **EXTERIOR DESIGN**

















































# INTERIOR DESIGN

















































# GALLERY LIFESTYLE















#### Specifications



Summer low rate per week 135 000 €



Summer high rate per week





Winter low rate per week 110 000 €



Winter high rate per week

110 000 €



Builder Couach



Year built

2020



Length 37 m



Guests Cruising



Cabins

Winter Cruising Area(s)
Croatia, East Mediterranean, Greece

Summer Cruising Area(s) Croatia, East Mediterranean, Greece

Crew

Max speed 28 knots

Cruising speed 14 knots

Fuel consumption 250 L/H

Type of cabins

5 (3 x Double, 2 x Twin)