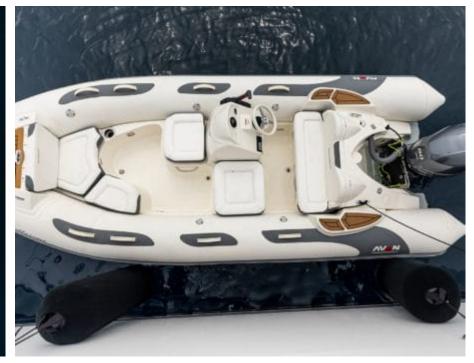

#### M/Y MILLESIME

Air Conditioning

Banana

Donuts

Floating Mat

Seadoo

(diving) x 2

Seascooter (for diving)

Towable water toys