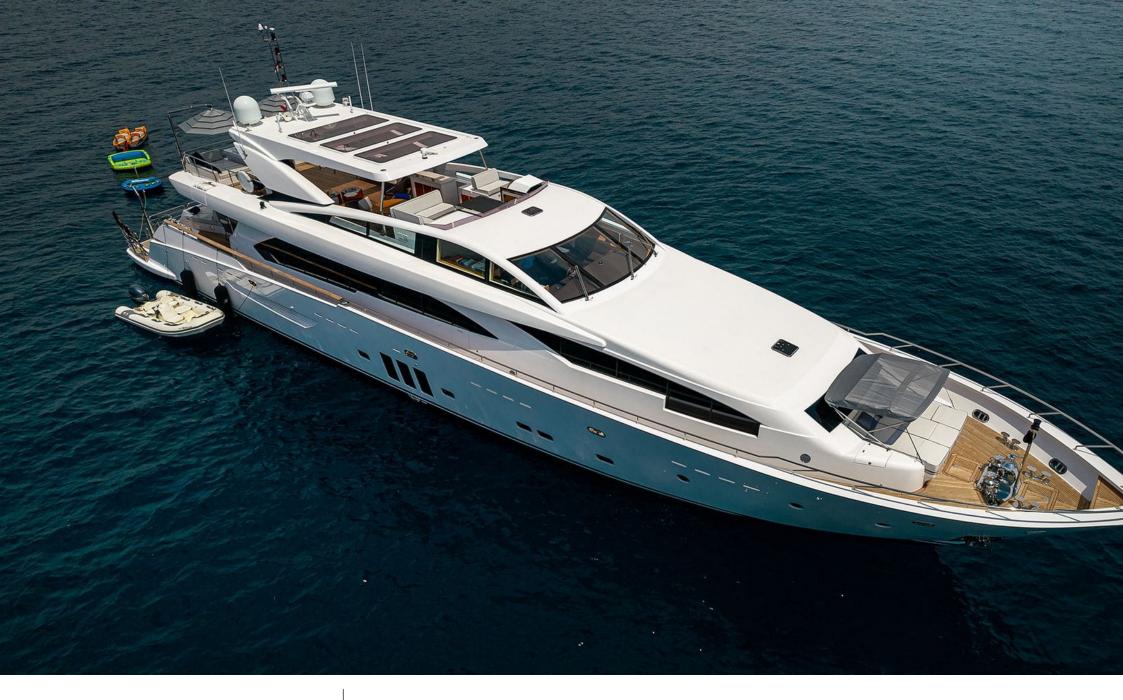

2020

Length 37 m

Guests Cruising

Cabins

Winter Cruising Area(s)
Croatia, East Mediterranean, Greece

Summer Cruising Area(s) Croatia, East Mediterranean, Greece

Crew

Max speed 28 knots

Cruising speed 14 knots

Fuel consumption 250 L/H

Type of cabins

5 (3 x Double, 2 x Twin)