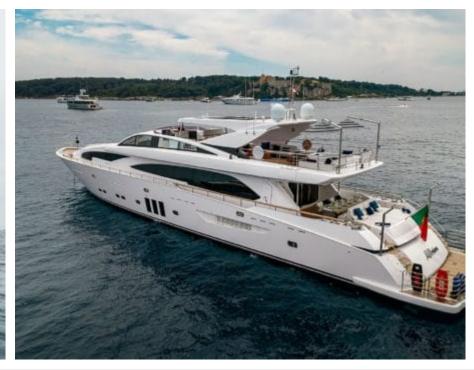

### **EXTERIOR DESIGN**

2020

Length 37 m

Guests Cruising

Cabins

Winter Cruising Area(s)
Croatia, East Mediterranean, Greece

Summer Cruising Area(s) Croatia, East Mediterranean, Greece

Crew

Max speed 28 knots