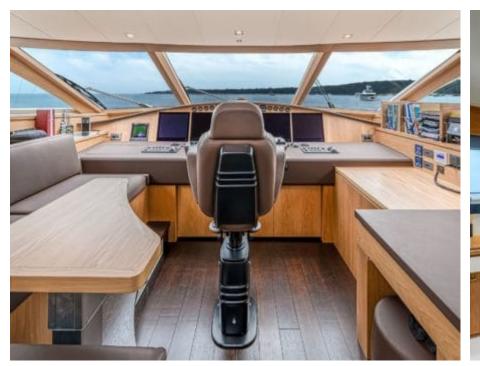

Gue **12** 



Cabin **5** 



Crew **5** 



#### M/Y MILLESIME











Air Conditioning

Banana

Donuts

Floating Mat











Seadoo

(diving) x 2

Seascooter (for diving)











Towable water toys













### **EXTERIOR DESIGN**

















































# INTERIOR DESIGN

















































# GALLERY LIFESTYLE















#### Specifications



Summer low rate per week 135 000 €



Summer high rate per week





Winter low rate per week 110 000 €



Winter high rate per week

110 000 €



Builder Couach



Year built

2020



Length 37 m



Guests Cruising



Cabins

Winter Cruising Area(s)
Croatia, East Mediterranean, Greece

Summer Cruising Area(s) Croatia, East Mediterranean, Greece

Crew

Max speed 28 knots

Cruising speed 14 knots

Fuel consumption 250 L/H

Type of cabins

5 (3 x Double, 2 x Twin)