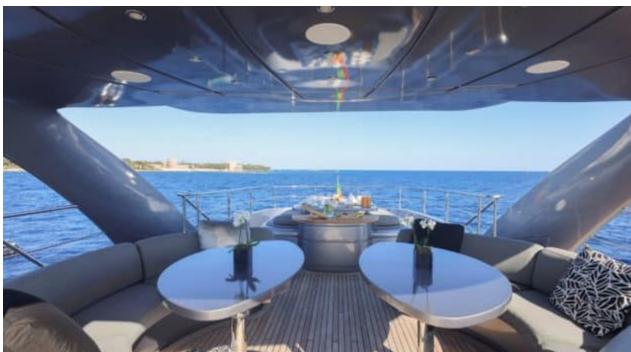

Guests **24** 



Cabins



Crew **6** 



### M/Y MATSU













Microwave











Air Conditioning

Snorkeling Gear

















# **EXTERIOR DESIGN**



















































# INTERIOR DESIGN





























































# GALLERY LIFESTYLE















### **Specifications**



Low rate per day 16 500 €



High rate per day

18 000 €



Summer low rate per week 108 000 €



Summer high rate per week

108 000 €



Winter low rate per week 96 000 €



Winter high rate per week

96 000 €



Builder

Ancona Shipyard



Year built

2007



Year refit

2024



Length

37.00 m



**Guests Cruising** 

24



Cabins

4

Winter Cruising Area(s)

Corsica - Sardinia, French Riviera, Italy & Sicily, West Mediterranean

Summer Cruising Area(s)

Corsica - Sardinia, French Riviera, Italy & Sicily, West Mediterranean

Crew 6

Max speed 31 knots

Cruising speed 20 knots

Fuel consumption 850 L/Hr

Type of cabins

4 (3 x D