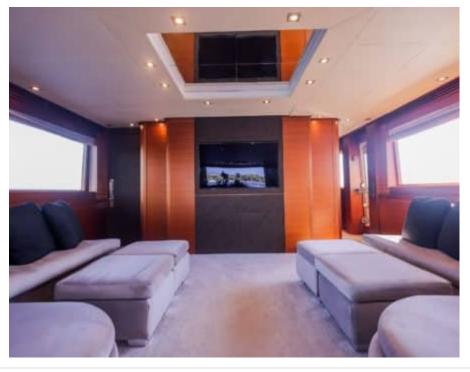

Guests **24** 



Cabins



Crew **6** 



### M/Y MATSU













Microwave











Air Conditioning

Snorkeling Gear

















# **EXTERIOR DESIGN**



















































# INTERIOR DESIGN





























































# GALLERY LIFESTYLE















### **Specifications**



Low rate per day 16 500 €



High rate per day

18 000 €



Summer low rate per week 108 000 €



Summer high rate per week

108 000 €



Winter low rate per week 96 000 €



Winter high rate per week

96 000 €



Builder

Ancona Shipyard



Year built

2007



Year refit

2024



Length

37.00 m



**Guests Cruising** 

24



Cabins

4

Winter Cruising Area(s)

Corsica - Sardinia, French Riviera, Italy & Sicily, West Mediterranean

Summer Cruising Area(s)

Corsica - Sardinia, French Riviera, Italy & Sicily, West Mediterranean

Crew 6

Max speed 31 knots

Cruising speed 20 knots

Fuel consumption 850 L/Hr

Type of cabins

4 (3 x Double, 1 x Twin)