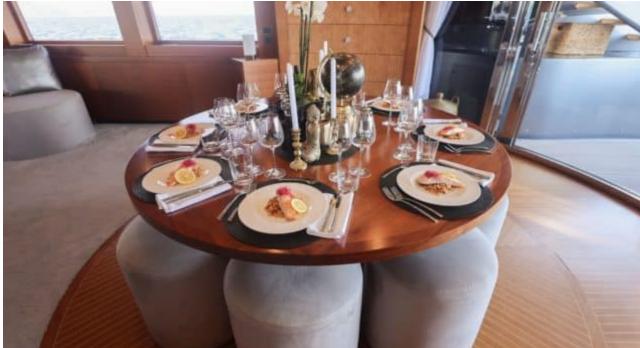

Guests **24** 



Cabins



Crew **6** 



### M/Y MATSU













Microwave











Air Conditioning

Snorkeling Gear

















# **EXTERIOR DESIGN**



















































# INTERIOR DESIGN





























































# GALLERY LIFESTYLE















### **Specifications**



Low rate per day 16 500 €



High rate per day

18 000 €



Summer low rate per week 108 000 €



Summer high rate per week

108 000 €



Winter low rate per week 96 000 €



Winter high rate per week

96 000 €



Builder

Ancona Shipyard



Year built

2007



Year refit

2024



Length

37.00 m



**Guests Cruising** 

24



Cabins

4

Winter Cruising Area(s)

Corsica - Sardinia, French Riviera, Italy & Sicily, West Mediterranean

Summer Cruising Area(s)

Corsica - Sardinia, French Riviera, Italy & Sicily, West Mediterranean

Crew 6

Max speed 31 knots

Cruising speed 20 knots

Fuel consumption 850 L/Hr

Type of cabins

4 (3 x Double, 1 x Twin)