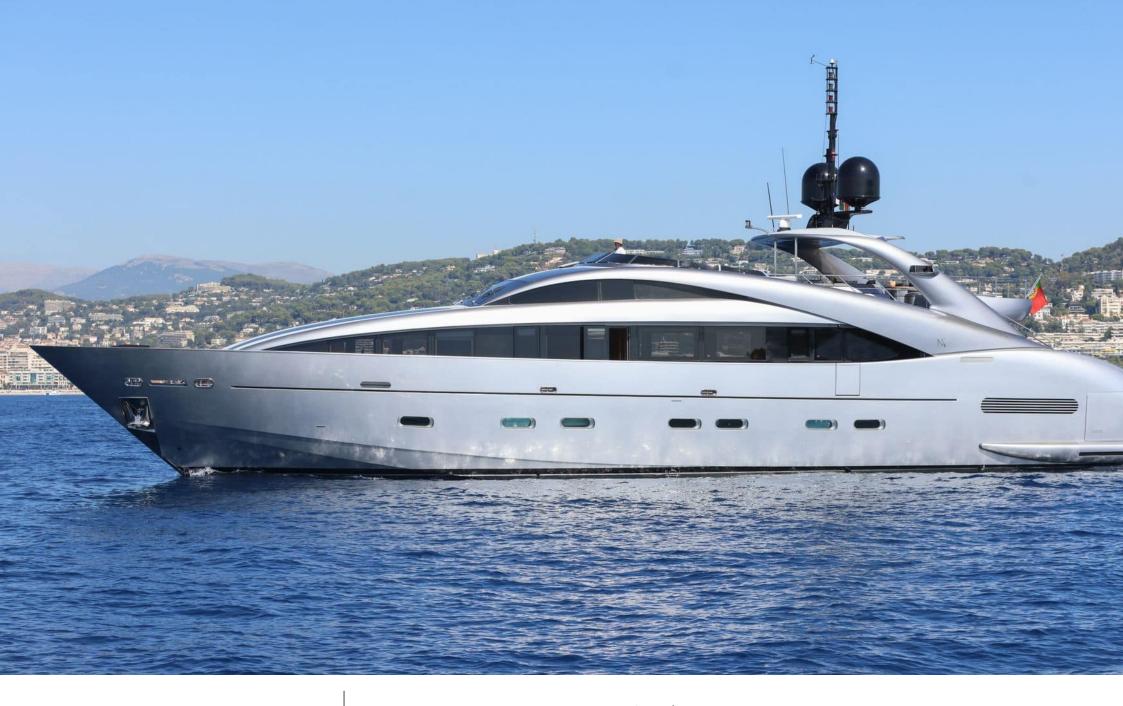

# **EXTERIOR DESIGN**

Length

37.00 m

**Guests Cruising** 

24

Cabins

4

Winter Cruising Area(s)

Corsica - Sardinia, French Riviera, Italy & Sicily, West Mediterranean