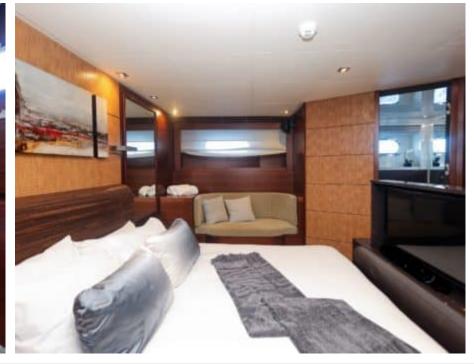

Guests **24** 



Cabins



Crew **6** 



### M/Y MATSU













Microwave











Air Conditioning

Snorkeling Gear

















# **EXTERIOR DESIGN**



















































# INTERIOR DESIGN





























































# GALLERY LIFESTYLE















### **Specifications**



Low rate per day 16 500 €



High rate per day

18 000 €



Summer low rate per week 108 000 €



Summer high rate per week

108 000 €



Winter low rate per week 96 000 €



Winter high rate per week

96 000 €



Builder

Ancona Shipyard



Year built

2007



Year refit

2024



Length

37.00 m



**Guests Cruising** 

24



Cabins

4

Winter Cruising Area(s)

Corsica - Sardinia, French Riviera, Italy & Sicily, West Mediterranean

Summer Cruising Area(s)

Corsica - Sardinia, French Riviera, Italy & Sicily, West Mediterranean

Crew 6

Max speed 31 knots

Cruising speed 20 knots

Fuel consumption 850 L/Hr

Type of cabins

4 (3 x Double, 1 x Twin)