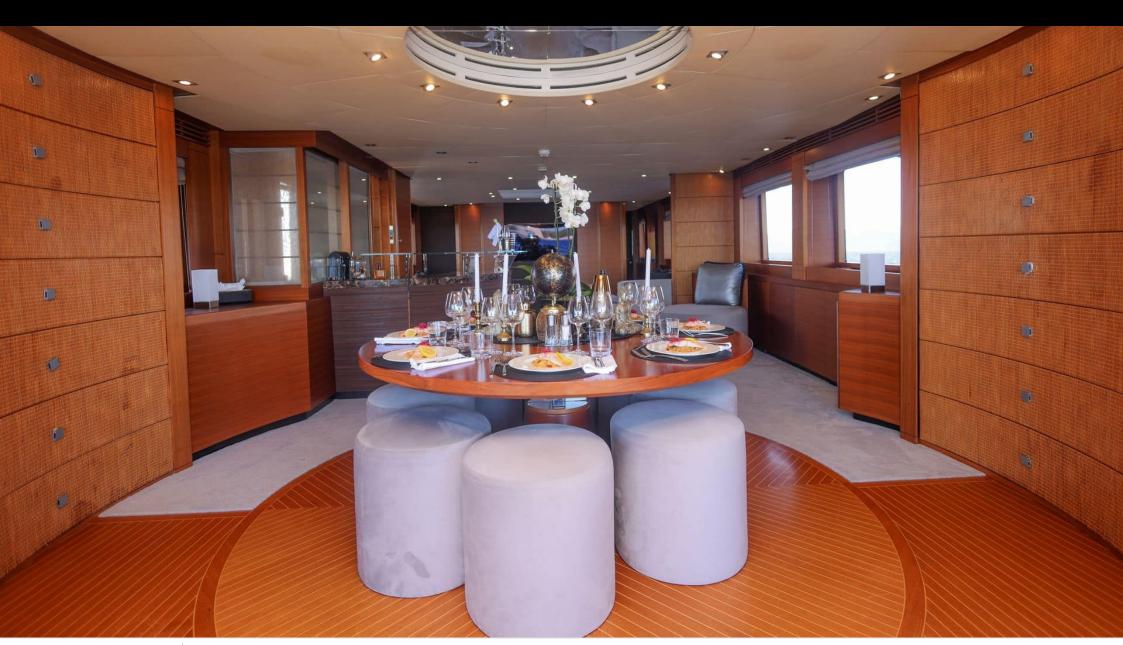

Guests **24** 



Cabins



Crew **6** 



### M/Y MATSU













Microwave











Air Conditioning

Snorkeling Gear

















# **EXTERIOR DESIGN**



















































# INTERIOR DESIGN





























































# GALLERY LIFESTYLE















### **Specifications**



Low rate per day 16 500 €



High rate per day

18 000 €



Summer low rate per week 108 000 €



Summer high rate per week

108 000 €



Winter low rate per week 96 000 €



Winter high rate per week

96 000 €



Builder

Ancona Shipyard



Year built

2007



Year refit

2024



Length

37.00 m



**Guests Cruising** 

24



Cabins

4

Winter Cruising Area(s)

Corsica - Sardinia, French Riviera, Italy & Sicily, West Mediterranean

Summer Cruising Area(s)

Corsica - Sardinia, French Riviera, Italy & Sicily, West Mediterranean

Crew 6

Max speed 31 knots

Cruising speed 20 knots

Fuel consumption 850 L/Hr

Type of cabins

4 (3 x Double, 1 x Twin)