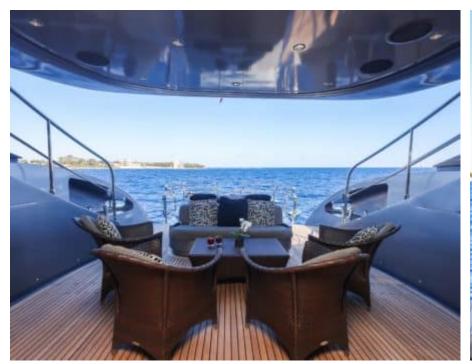

Guests **24** 



Cabins



Crew **6** 



### M/Y MATSU













Microwave











Air Conditioning

Snorkeling Gear

















# **EXTERIOR DESIGN**



















































# INTERIOR DESIGN





























































# GALLERY LIFESTYLE















### **Specifications**



Low rate per day 16 500 €



High rate per day

18 000 €



Summer low rate per week 108 000 €



Summer high rate per week

108 000 €



Winter low rate per week 96 000 €



Winter high rate per week

96 000 €



Builder

Ancona Shipyard



Year built

2007



Year refit

2024



Length

37.00 m



**Guests Cruising** 

24



Cabins

4

Winter Cruising Area(s)

Corsica - Sardinia, French Riviera, Italy & Sicily, West Mediterranean

Summer Cruising Area(s)

Corsica - Sardinia, French Riviera, Italy & Sicily, West Mediterranean

Crew 6

Max speed 31 knots

Cruising speed 20 knots

Fuel consumption 850 L/Hr

Type of cabins

4 (3