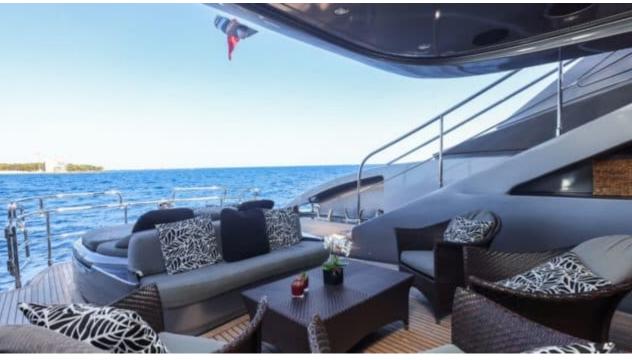

Guests **24** 



Cabins



Crew **6** 



### M/Y MATSU













Microwave











Air Conditioning

Snorkeling Gear

















# **EXTERIOR DESIGN**



















































# INTERIOR DESIGN





























































# GALLERY LIFESTYLE















### **Specifications**



Low rate per day 16 500 €



High rate per day

18 000 €



Summer low rate per week 108 000 €



Summer high rate per week

108 000 €



Winter low rate per week 96 000 €



Winter high rate per week

96 000 €



Builder

Ancona Shipyard



Year built

2007



Year refit

2024



Length

37.00 m



**Guests Cruising** 

24



Cabins

4

Winter Cruising Area(s)

Corsica - Sardinia, French Riviera, Italy & Sicily, West Mediterranean

Summer Cruising Area(s)

Corsica - Sardinia, French Riviera, Italy & Sicily, West Mediterranean

Crew 6

Max speed 31 knots

Cruising speed 20 knots

Fuel consumption 850 L/Hr

Type of cabins

4 (3 x