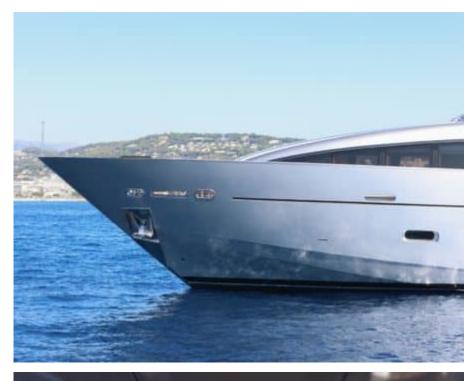

Guests **24** 



Cabins



Crew **6** 



### M/Y MATSU













Microwave











Air Conditioning

Snorkeling Gear

















# **EXTERIOR DESIGN**



















































# INTERIOR DESIGN





























































# GALLERY LIFESTYLE















### **Specifications**



Low rate per day 16 500 €



High rate per day

18 000 €



Summer low rate per week 108 000 €



Summer high rate per week

108 000 €



Winter low rate per week 96 000 €



Winter high rate per week

96 000 €



Builder

Ancona Shipyard



Year built

2007



Year refit

2024



Length

37.00 m



**Guests Cruising** 

24



Cabins

4

Winter Cruising Area(s)

Corsica - Sardinia, French Riviera, Italy & Sicily, West Mediterranean

Summer Cruising Area(s)

Corsica - Sardinia, French Riviera, Italy & Sicily, West Mediterranean

Crew 6

Max speed 31 knots

Cruising speed 20 k