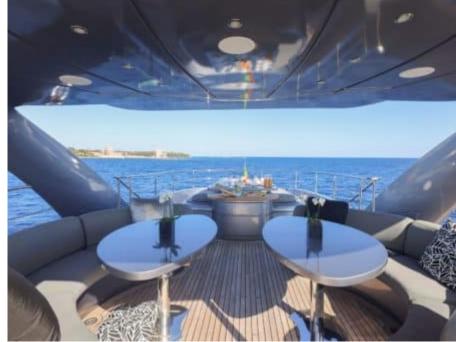

Guests **24** 



Cabins



Crew **6** 



### M/Y MATSU













Microwave











Air Conditioning

Snorkeling Gear

















# **EXTERIOR DESIGN**



















































# INTERIOR DESIGN





























































# GALLERY LIFESTYLE















### **Specifications**



Low rate per day 16 500 €



High rate per day

18 000 €



Summer low rate per week 108 000 €



Summer high rate per week

108 000 €



Winter low rate per week 96 000 €



Winter high rate per week

96 000 €



Builder

Ancona Shipyard



Year built

2007



Year refit

2024



Length

37.00 m



**Guests Cruising** 

24



Cabins

4

Winter Cruising Area(s)

Corsica - Sardinia, French Riviera, Italy & Sicily, West Mediterranean

Summer Cruising Area(s)

Corsica - Sardinia, French Riviera, Italy & Sicily, West Mediterranean

Crew 6

Max speed 31 knots

Cruising speed 20 kno