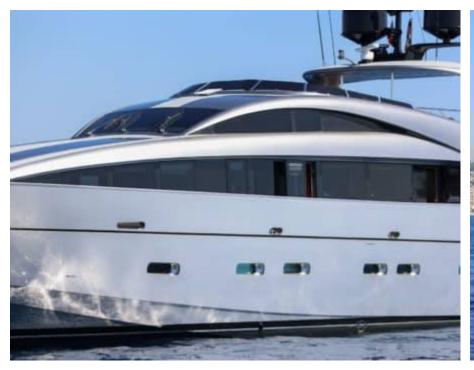

Guests **24** 



Cabins



Crew **6** 



### M/Y MATSU













Microwave











Air Conditioning

Snorkeling Gear

















# **EXTERIOR DESIGN**



















































# INTERIOR DESIGN





























































# GALLERY LIFESTYLE















### **Specifications**



Low rate per day 16 500 €



High rate per day

18 000 €



Summer low rate per week 108 000 €



Summer high rate per week

108 000 €



Winter low rate per week 96 000 €



Winter high rate per week

96 000 €



Builder

Ancona Shipyard



Year built

2007



Year refit

2024



Length

37.00 m



**Guests Cruising** 

24



Cabins

4

Winter Cruising Area(s)

Corsica - Sardinia, French Riviera, Italy & Sicily, West Mediterranean

Summer Cruising Area(s)

Corsica - Sardinia, French Riviera, Italy & Sicily, West Mediterranean

Crew 6

Max speed 31 knots

Cruising speed 20 knots

Fuel consumption 850 L/Hr

Type of ca