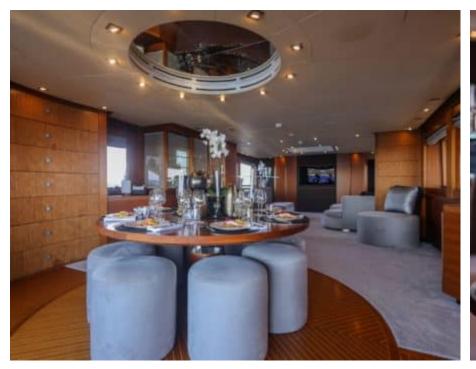

Guests **24** 



Cabins



Crew **6** 



### M/Y MATSU













Microwave











Air Conditioning

Snorkeling Gear

















# **EXTERIOR DESIGN**



















































# INTERIOR DESIGN





























































# GALLERY LIFESTYLE















### **Specifications**



Low rate per day 16 500 €



High rate per day

18 000 €



Summer low rate per week 108 000 €



Summer high rate per week

108 000 €



Winter low rate per week 96 000 €



Winter high rate per week

96 000 €



Builder

Ancona Shipyard



Year built

2007



Year refit

2024



Length

37.00 m



**Guests Cruising** 

24



Cabins

4

Winter Cruising Area(s)

Corsica - Sardinia, French Riviera, Italy & Sicily, West Mediterranean

Summer Cruising Area(s)

Corsica - Sardinia, French Riviera, Italy & Sicily, West Mediterranean

Crew 6

Max speed 31 knots

Cruising speed 20 knots

Fuel consumption 850 L/Hr

Type of cabins

4 (3 x Double, 1 x Twin)