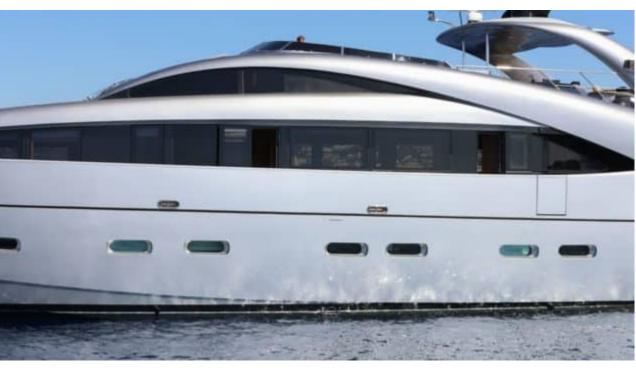

Guests **24** 



Cabins



Crew **6** 



### M/Y MATSU













Microwave











Air Conditioning

Snorkeling Gear

















# **EXTERIOR DESIGN**



















































# INTERIOR DESIGN





























































# GALLERY LIFESTYLE















### **Specifications**



Low rate per day 16 500 €



High rate per day

18 000 €



Summer low rate per week 108 000 €



Summer high rate per week

108 000 €



Winter low rate per week 96 000 €



Winter high rate per week

96 000 €



Builder

Ancona Shipyard



Year built

2007



Year refit

2024



Length

37.00 m



**Guests Cruising** 

24



Cabins

4

Winter Cruising Area(s)

Corsica - Sardinia, French Riviera, Italy & Sicily, West Mediterranean

Summer Cruising Area(s)

Corsica - Sardinia, French Riviera, Italy & Sicily, West Mediterranean

Crew 6

Max speed 31 knots

Cruising speed 20 knots

Fuel consumption 850 L/Hr

Ty