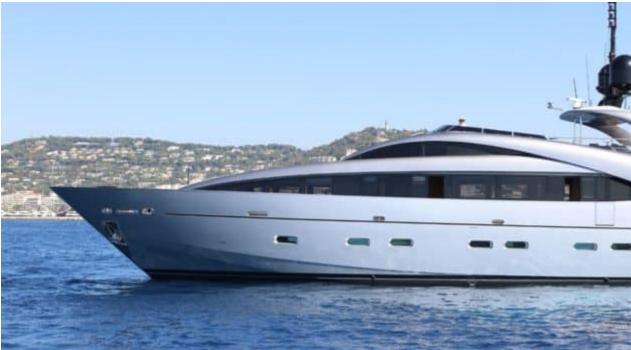

Guests **24** 



Cabins



Crew **6** 



### M/Y MATSU













Microwave











Air Conditioning

Snorkeling Gear

















# **EXTERIOR DESIGN**



















































# INTERIOR DESIGN





























































# GALLERY LIFESTYLE















### **Specifications**



Low rate per day 16 500 €



High rate per day

18 000 €



Summer low rate per week 108 000 €



Summer high rate per week

108 000 €



Winter low rate per week 96 000 €



Winter high rate per week

96 000 €



Builder

Ancona Shipyard



Year built

2007



Year refit

2024



Length

37.00 m



**Guests Cruising** 

24



Cabins

4

Winter Cruising Area(s)

Corsica - Sardinia, French Riviera, Italy & Sicily, West Mediterranean

Summer Cruising Area(s)

Corsica - Sardinia, French Riviera, Italy & Sicily, West Mediterranean

Crew 6

Max speed 31 knots

Cruising speed 20 knots

Fuel consumption 850 L/Hr

Type