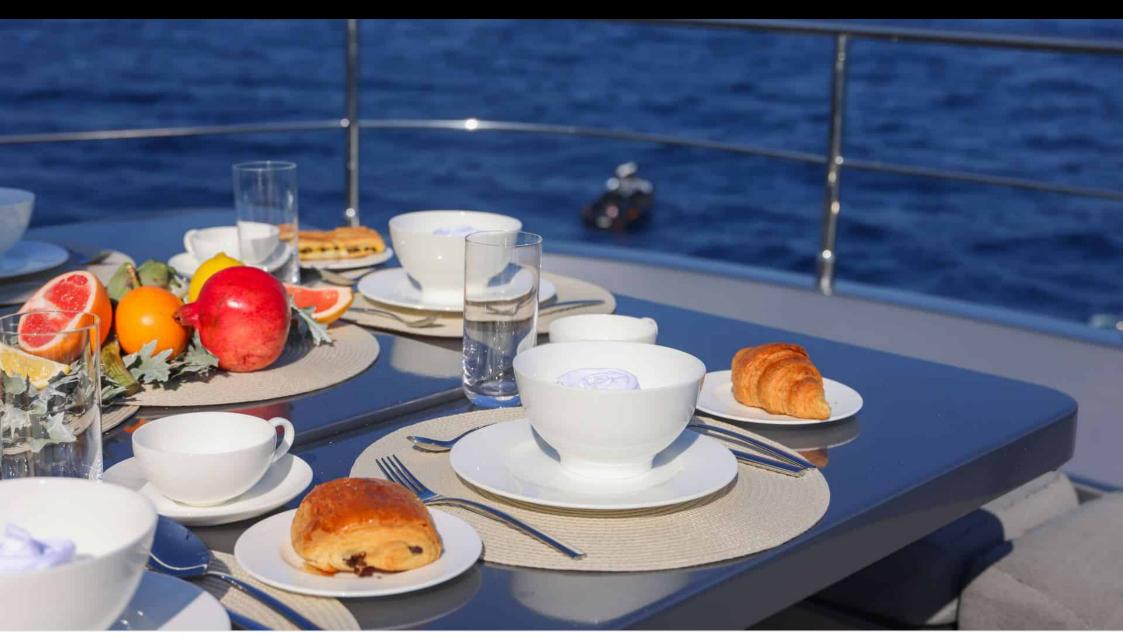

Guests **24** 



Cabins



Crew **6** 



### M/Y MATSU













Microwave











Air Conditioning

Snorkeling Gear

















# **EXTERIOR DESIGN**



















































# INTERIOR DESIGN





























































# GALLERY LIFESTYLE















### **Specifications**



Low rate per day 16 500 €



High rate per day

18 000 €



Summer low rate per week 108 000 €



Summer high rate per week

108 000 €



Winter low rate per week 96 000 €



Winter high rate per week

96 000 €



Builder

Ancona Shipyard



Year built

2007



Year refit

2024



Length

37.00 m



**Guests Cruising** 

24



Cabins

4

Winter Cruising Area(s)

Corsica - Sardinia, French Riviera, Italy & Sicily, West Mediterranean

Summer Cruising Area(s)

Corsica - Sardinia, French Riviera, Italy & Sicily, West Mediterranean

Crew 6

Max speed 31 knots

Cruising speed 20 knots

Fuel consumption 850 L/Hr

Type of cabins

4 (3 x Double, 1 x Twin)