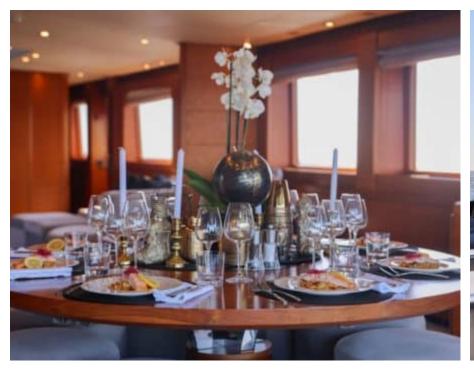

Guests **24** 



Cabins



Crew **6** 



### M/Y MATSU













Microwave











Air Conditioning

Snorkeling Gear

















# **EXTERIOR DESIGN**



















































# INTERIOR DESIGN





























































# GALLERY LIFESTYLE















### **Specifications**



Low rate per day 16 500 €



High rate per day

18 000 €



Summer low rate per week 108 000 €



Summer high rate per week

108 000 €



Winter low rate per week 96 000 €



Winter high rate per week

96 000 €



Builder

Ancona Shipyard



Year built

2007



Year refit

2024



Length

37.00 m



**Guests Cruising** 

24



Cabins

4

Winter Cruising Area(s)

Corsica - Sardinia, French Riviera, Italy & Sicily, West Mediterranean

Summer Cruising Area(s)

Corsica - Sardinia, French Riviera, Italy & Sicily, West Mediterranean

Crew 6

Max speed 31 knots

Cruising speed 20 knots

Fuel consumption 850 L/Hr

Type of cabins

4 (3 x Double, 1 x Twin)