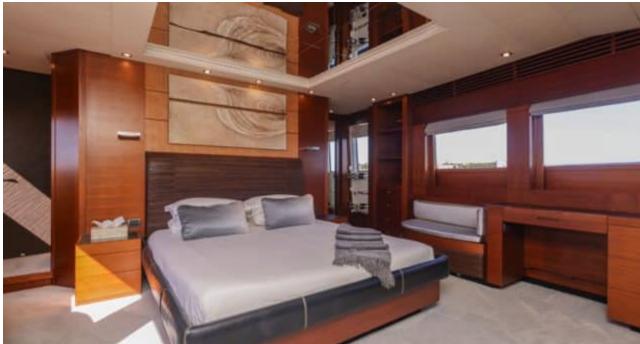

Guests **24** 



Cabins



Crew **6** 



### M/Y MATSU













Microwave











Air Conditioning

Snorkeling Gear

















# **EXTERIOR DESIGN**



















































# INTERIOR DESIGN





























































# GALLERY LIFESTYLE















### **Specifications**



Low rate per day 16 500 €



High rate per day

18 000 €



Summer low rate per week 108 000 €



Summer high rate per week

108 000 €



Winter low rate per week 96 000 €



Winter high rate per week

96 000 €



Builder

Ancona Shipyard



Year built

2007



Year refit

2024



Length

37.00 m



**Guests Cruising** 

24



Cabins

4

Winter Cruising Area(s)

Corsica - Sardinia, French Riviera, Italy & Sicily, West Mediterranean

Summer Cruising Area(s)

Corsica - Sardinia, French Riviera, Italy & Sicily, West Mediterranean

Crew 6

Max speed 31 knots

Cruising speed 20 knots

Fuel consumption 850 L/Hr

Type of cabins

4 (3 x Double, 1 x Twin)