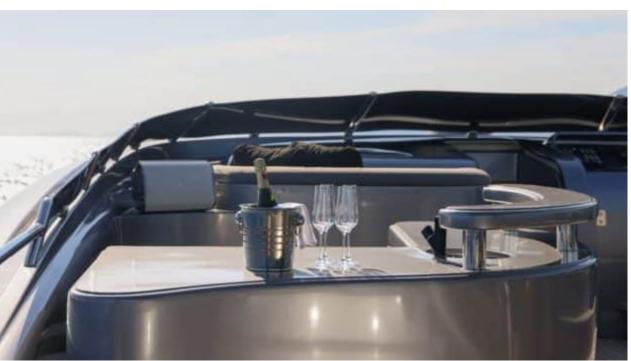

Guests **24** 



Cabins



Crew **6** 



### M/Y MATSU













Microwave











Air Conditioning

Snorkeling Gear

















# **EXTERIOR DESIGN**



















































# INTERIOR DESIGN





























































# GALLERY LIFESTYLE















### **Specifications**



Low rate per day 16 500 €



High rate per day

18 000 €



Summer low rate per week 108 000 €



Summer high rate per week

108 000 €



Winter low rate per week 96 000 €



Winter high rate per week

96 000 €



Builder

Ancona Shipyard



Year built

2007



Year refit

2024



Length

37.00 m



**Guests Cruising** 

24



Cabins

4

Winter Cruising Area(s)

Corsica - Sardinia, French Riviera, Italy & Sicily, West Mediterranean

Summer Cruising Area(s)

Corsica - Sardinia, French Riviera, Italy & Sicily, West Mediterranean

Crew 6

Max speed 31 knots

Cruising speed 20 knots

Fuel consumption 850 L/Hr

Type of cabins

4 (3 x Double, 1 x Twin)