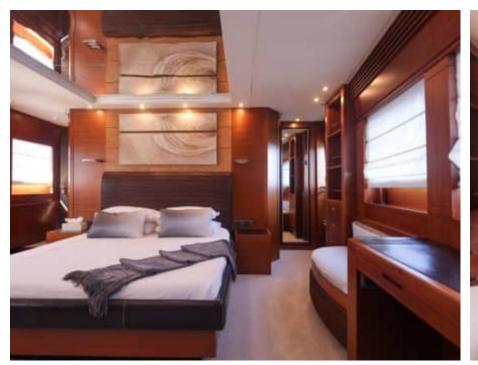

Guests **24** 



Cabins



Crew **6** 



### M/Y MATSU













Microwave











Air Conditioning

Snorkeling Gear

















# **EXTERIOR DESIGN**



















































# INTERIOR DESIGN





























































# GALLERY LIFESTYLE















### **Specifications**



Low rate per day 16 500 €



High rate per day

18 000 €



Summer low rate per week 108 000 €



Summer high rate per week

108 000 €



Winter low rate per week 96 000 €



Winter high rate per week

96 000 €



Builder

Ancona Shipyard



Year built

2007



Year refit

2024



Length

37.00 m



**Guests Cruising** 

24



Cabins

4

Winter Cruising Area(s)

Corsica - Sardinia, French Riviera, Italy & Sicily, West Mediterranean

Summer Cruising Area(s)

Corsica - Sardinia, French Riviera, Italy & Sicily, West Mediterranean

Crew 6

Max speed 31 knots

Cruising speed 20 knots

Fuel consumption 850 L/Hr

Type of cabins

4 (3 x Double, 1 x Twin)