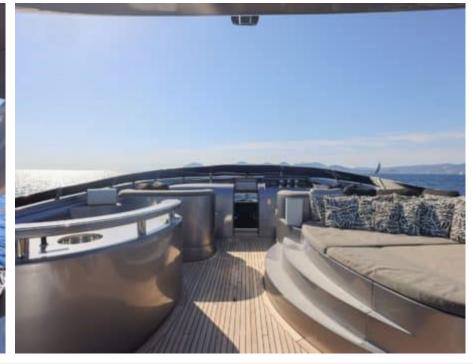

Guests **24** 



Cabins



Crew **6** 



### M/Y MATSU













Microwave











Air Conditioning

Snorkeling Gear

















# **EXTERIOR DESIGN**



















































# INTERIOR DESIGN





























































# GALLERY LIFESTYLE















### **Specifications**



Low rate per day 16 500 €



High rate per day

18 000 €



Summer low rate per week 108 000 €



Summer high rate per week

108 000 €



Winter low rate per week 96 000 €



Winter high rate per week

96 000 €



Builder

Ancona Shipyard



Year built

2007



Year refit

2024



Length

37.00 m



**Guests Cruising** 

24



Cabins

4

Winter Cruising Area(s)

Corsica - Sardinia, French Riviera, Italy & Sicily, West Mediterranean

Summer Cruising Area(s)

Corsica - Sardinia, French Riviera, Italy & Sicily, West Mediterranean

Crew 6

Max speed 31 knots

Cruising speed 20 knots

Fuel consumption 850 L/Hr

Type of cabins

4 (3 x Dou