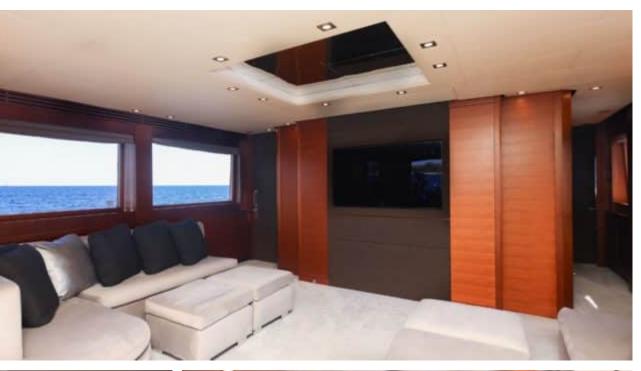

Guests **24** 



Cabins



Crew **6** 



### M/Y MATSU













Microwave











Air Conditioning

Snorkeling Gear

















# **EXTERIOR DESIGN**



















































# INTERIOR DESIGN





























































# GALLERY LIFESTYLE















### **Specifications**



Low rate per day 16 500 €



High rate per day

18 000 €



Summer low rate per week 108 000 €



Summer high rate per week

108 000 €



Winter low rate per week 96 000 €



Winter high rate per week

96 000 €



Builder

Ancona Shipyard



Year built

2007



Year refit

2024



Length

37.00 m



**Guests Cruising** 

24



Cabins

4

Winter Cruising Area(s)

Corsica - Sardinia, French Riviera, Italy & Sicily, West Mediterranean

Summer Cruising Area(s)

Corsica - Sardinia, French Riviera, Italy & Sicily, West Mediterranean

Crew 6

Max speed 31 knots

Cruising speed 20 knots

Fuel consumption 850 L/Hr

Type of cabins

4 (3 x Double, 1 x Twin)