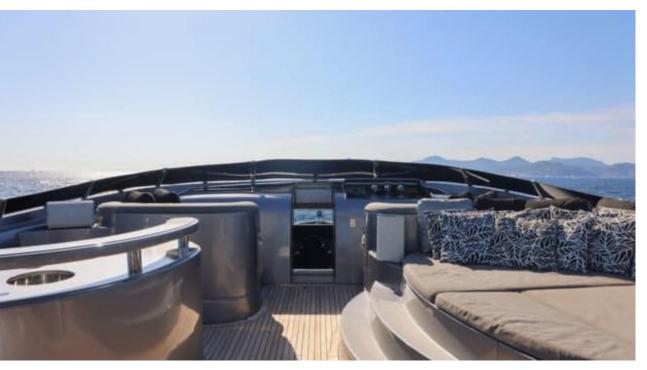

Guests **24** 



Cabins



Crew **6** 



### M/Y MATSU













Microwave











Air Conditioning

Snorkeling Gear

















# **EXTERIOR DESIGN**



















































# INTERIOR DESIGN





























































# GALLERY LIFESTYLE















### **Specifications**



Low rate per day 16 500 €



High rate per day

18 000 €



Summer low rate per week 108 000 €



Summer high rate per week

108 000 €



Winter low rate per week 96 000 €



Winter high rate per week

96 000 €



Builder

Ancona Shipyard



Year built

2007



Year refit

2024



Length

37.00 m



**Guests Cruising** 

24



Cabins

4

Winter Cruising Area(s)

Corsica - Sardinia, French Riviera, Italy & Sicily, West Mediterranean

Summer Cruising Area(s)

Corsica - Sardinia, French Riviera, Italy & Sicily, West Mediterranean

Crew 6

Max speed 31 knots

Cruising speed 20 knots

Fuel consumption 850 L/Hr

Type of cabins

4 (3 x Double, 1 x Twin)