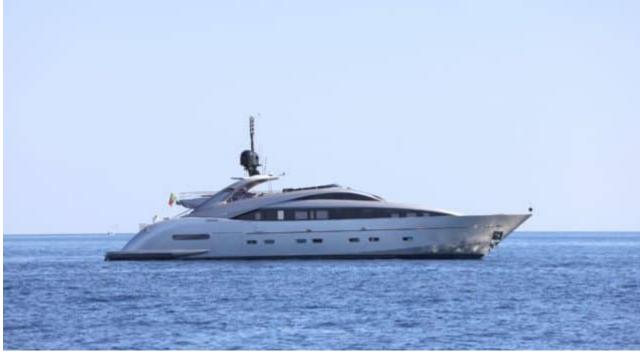

# **EXTERIOR DESIGN**

Length

37.00 m

**Guests Cruising** 

24

Cabins

4

Winter Cruising Area(s)

Corsica - Sardinia, French Riviera, Italy & Sicily, West Mediterranean