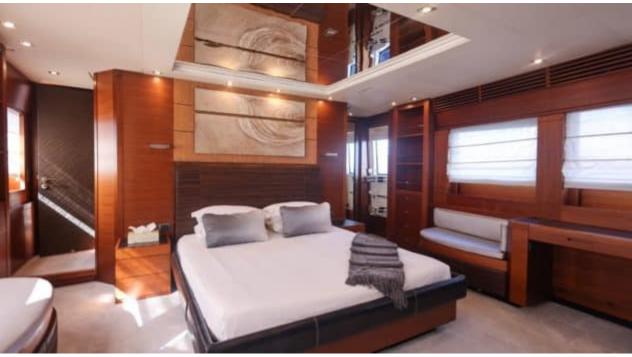

Guests **24** 



Cabins



Crew **6** 



### M/Y MATSU













Microwave











Air Conditioning

Snorkeling Gear

















# **EXTERIOR DESIGN**



















































# INTERIOR DESIGN





























































# GALLERY LIFESTYLE















### **Specifications**



Low rate per day 16 500 €



High rate per day

18 000 €



Summer low rate per week 108 000 €



Summer high rate per week

108 000 €



Winter low rate per week 96 000 €



Winter high rate per week

96 000 €



Builder

Ancona Shipyard



Year built

2007



Year refit

2024



Length

37.00 m



**Guests Cruising** 

24



Cabins

4

Winter Cruising Area(s)

Corsica - Sardinia, French Riviera, Italy & Sicily, West Mediterranean

Summer Cruising Area(s)

Corsica - Sardinia, French Riviera, Italy & Sicily, West Mediterranean

Crew 6

Max speed 31 knots

Cruising speed 20 knots

Fuel consumption 850 L/Hr

Type of cabins

4 (3 x Double, 1 x Twin)