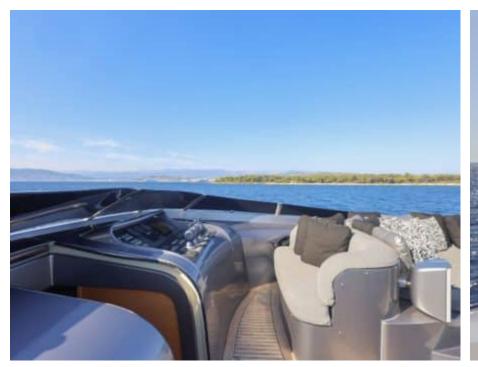

Guests **24** 



Cabins



Crew **6** 



### M/Y MATSU













Microwave











Air Conditioning

Snorkeling Gear

















# **EXTERIOR DESIGN**



















































# INTERIOR DESIGN





























































# GALLERY LIFESTYLE















### **Specifications**



Low rate per day 16 500 €



High rate per day

18 000 €



Summer low rate per week 108 000 €



Summer high rate per week

108 000 €



Winter low rate per week 96 000 €



Winter high rate per week

96 000 €



Builder

Ancona Shipyard



Year built

2007



Year refit

2024



Length

37.00 m



**Guests Cruising** 

24



Cabins

4

Winter Cruising Area(s)

Corsica - Sardinia, French Riviera, Italy & Sicily, West Mediterranean

Summer Cruising Area(s)

Corsica - Sardinia, French Riviera, Italy & Sicily, West Mediterranean

Crew 6

Max speed 31 knots

Cruising speed 20 knots

Fuel consumption 850 L/Hr

Type of cabins

4 (3 x Double,