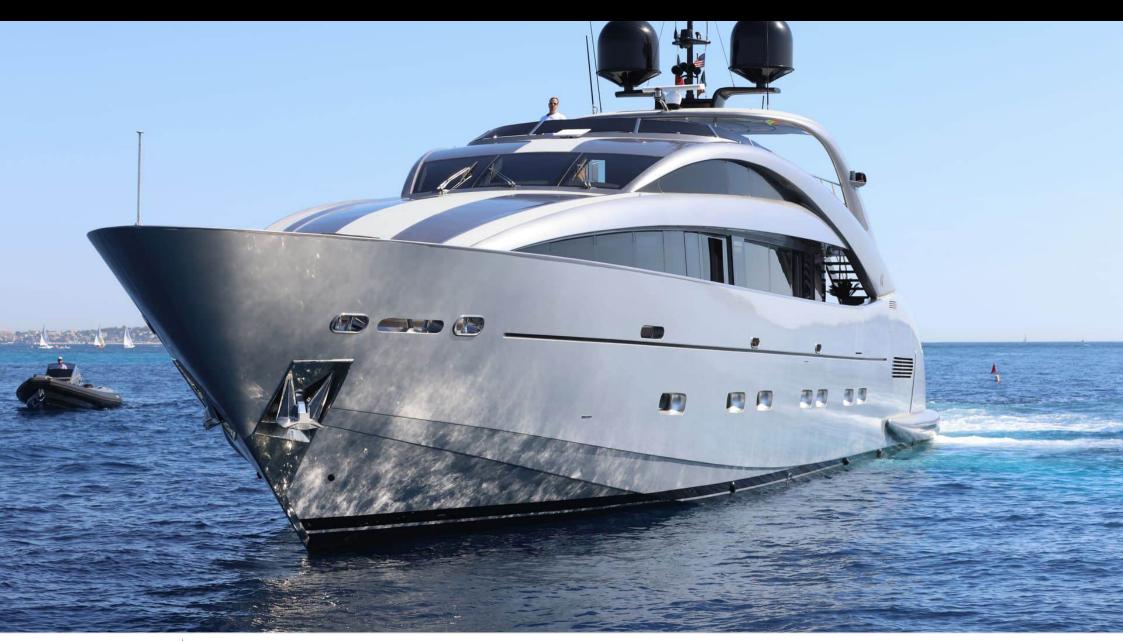

# **EXTERIOR DESIGN**

Length

37.00 m

**Guests Cruising** 

24

Cabins

4

Winter Cruising Area(s)

Corsica - Sardinia, French Riviera, Italy & Sicily, West Mediterranean