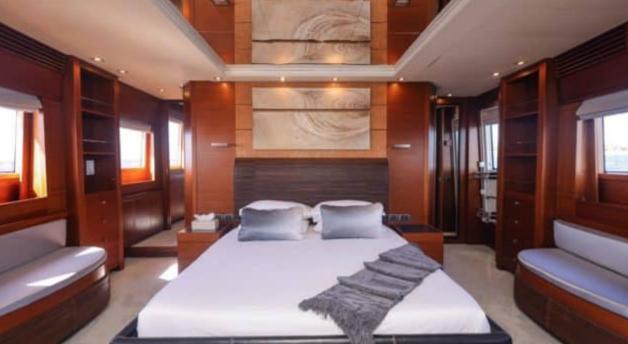

Guests **24** 



Cabins



Crew **6** 



### M/Y MATSU













Microwave











Air Conditioning

Snorkeling Gear

















# **EXTERIOR DESIGN**



















































# INTERIOR DESIGN





























































# GALLERY LIFESTYLE















### **Specifications**



Low rate per day 16 500 €



High rate per day

18 000 €



Summer low rate per week 108 000 €



Summer high rate per week

108 000 €



Winter low rate per week 96 000 €



Winter high rate per week

96 000 €



Builder

Ancona Shipyard



Year built

2007



Year refit

2024



Length

37.00 m



**Guests Cruising** 

24



Cabins

4

Winter Cruising Area(s)

Corsica - Sardinia, French Riviera, Italy & Sicily, West Mediterranean

Summer Cruising Area(s)

Corsica - Sardinia, French Riviera, Italy & Sicily, West Mediterranean

Crew 6

Max speed 31 knots

Cruising speed 20 knots

Fuel consumption 850 L/Hr

Type of cabins

4 (3 x Double, 1 x Twin)