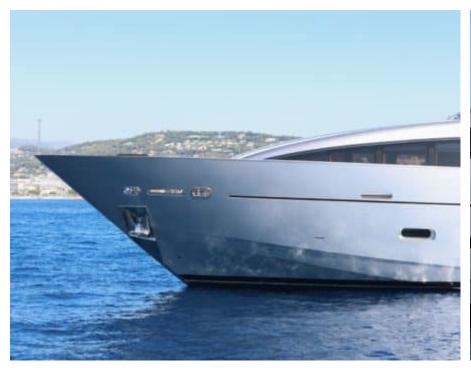

Guests **24** 



Cabins



Crew **6** 



### M/Y MATSU













Microwave











Air Conditioning

Snorkeling Gear

















# **EXTERIOR DESIGN**



















































# INTERIOR DESIGN





























































# GALLERY LIFESTYLE















### **Specifications**



Low rate per day 16 500 €



High rate per day

18 000 €



Summer low rate per week 108 000 €



Summer high rate per week

108 000 €



Winter low rate per week 96 000 €



Winter high rate per week

96 000 €



Builder

Ancona Shipyard



Year built

2007



Year refit

2024



Length

37.00 m



**Guests Cruising** 

24



Cabins

4

Winter Cruising Area(s)

Corsica - Sardinia, French Riviera, Italy & Sicily, West Mediterranean

Summer Cruising Area(s)

Corsica - Sardinia, French Riviera, Italy & Sicily, West Mediterranean

Crew 6

Max speed 31 knots

Cruising speed 20 knots

Fuel consumption 850 L/Hr