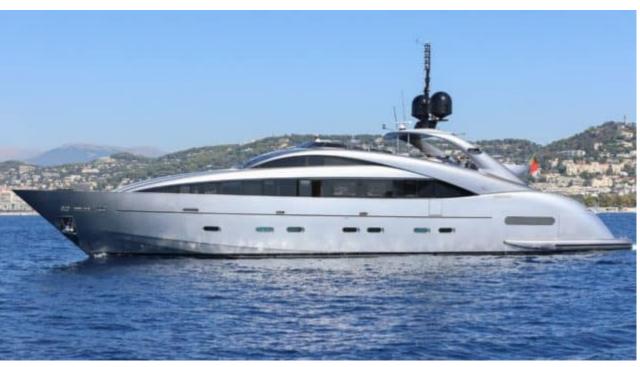

# **EXTERIOR DESIGN**

Length

37.00 m

**Guests Cruising** 

24

Cabins

4

Winter Cruising Area(s)

Corsica - Sardinia, French Riviera, Italy & Sicily, West Mediterranean