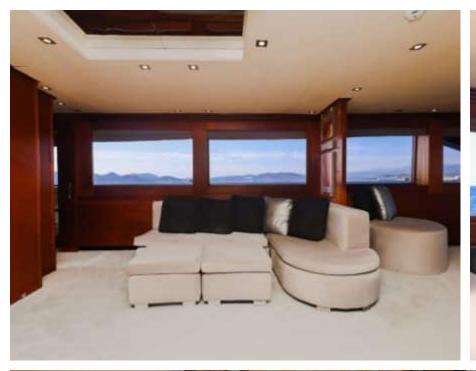

Guests **24** 



Cabins



Crew **6** 



### M/Y MATSU













Microwave











Air Conditioning

Snorkeling Gear

















# **EXTERIOR DESIGN**



















































# INTERIOR DESIGN





























































# GALLERY LIFESTYLE















### **Specifications**



Low rate per day 16 500 €



High rate per day

18 000 €



Summer low rate per week 108 000 €



Summer high rate per week

108 000 €



Winter low rate per week 96 000 €



Winter high rate per week

96 000 €



Builder

Ancona Shipyard



Year built

2007



Year refit

2024



Length

37.00 m



**Guests Cruising** 

24



Cabins

4

Winter Cruising Area(s)

Corsica - Sardinia, French Riviera, Italy & Sicily, West Mediterranean

Summer Cruising Area(s)

Corsica - Sardinia, French Riviera, Italy & Sicily, West Mediterranean

Crew 6

Max speed 31 knots

Cruising speed 20 knots

Fuel consumption 850 L/Hr

Type of cabins

4 (3 x Double, 1 x Twin)