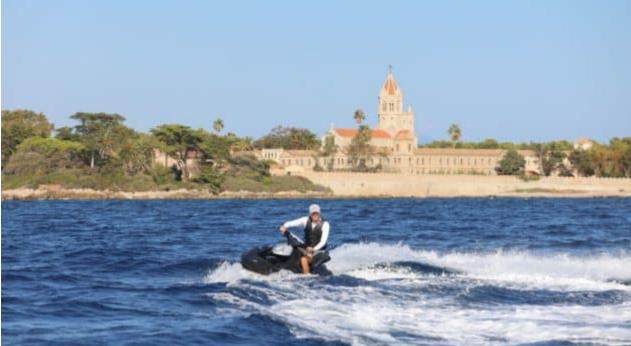

Guests **24** 



Cabins



Crew **6** 



### M/Y MATSU













Microwave











Air Conditioning

Snorkeling Gear

















# **EXTERIOR DESIGN**



















































# INTERIOR DESIGN





























































# GALLERY LIFESTYLE















### **Specifications**



Low rate per day 16 500 €



High rate per day

18 000 €



Summer low rate per week 108 000 €



Summer high rate per week

108 000 €



Winter low rate per week 96 000 €



Winter high rate per week

96 000 €



Builder

Ancona Shipyard



Year built

2007



Year refit

2024



Length

37.00 m



**Guests Cruising** 

24



Cabins

4

Winter Cruising Area(s)

Corsica - Sardinia, French Riviera, Italy & Sicily, West Mediterranean

Summer Cruising Area(s)

Corsica - Sardinia, French Riviera, Italy & Sicily, West Mediterranean

Crew 6

Max speed 31 knots

Cruising speed 20 knots

Fuel consumption 850 L/Hr

Type of cabins

4 (3 x Double, 1 x Twin)