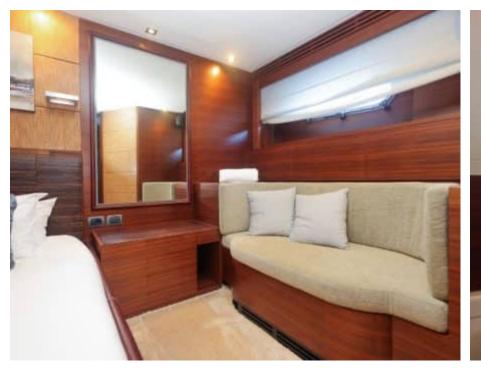

Guests **24** 



Cabins



Crew **6** 



### M/Y MATSU













Microwave











Air Conditioning

Snorkeling Gear

















# **EXTERIOR DESIGN**



















































# INTERIOR DESIGN





























































# GALLERY LIFESTYLE















### **Specifications**



Low rate per day 16 500 €



High rate per day

18 000 €



Summer low rate per week 108 000 €



Summer high rate per week

108 000 €



Winter low rate per week 96 000 €



Winter high rate per week

96 000 €



Builder

Ancona Shipyard



Year built

2007



Year refit

2024



Length

37.00 m



**Guests Cruising** 

24



Cabins

4

Winter Cruising Area(s)

Corsica - Sardinia, French Riviera, Italy & Sicily, West Mediterranean

Summer Cruising Area(s)

Corsica - Sardinia, French Riviera, Italy & Sicily, West Mediterranean

Crew 6

Max speed 31 knots

Cruising speed 20 knots

Fuel consumption 850 L/Hr

Type of cabins

4 (3 x Double, 1 x Twin)