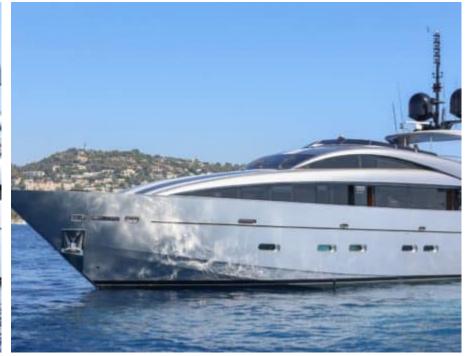

# **EXTERIOR DESIGN**

Length

37.00 m

**Guests Cruising** 

24

Cabins

4

Winter Cruising Area(s)

Corsica - Sardinia, French Riviera, Italy & Sicily, West Mediterranean