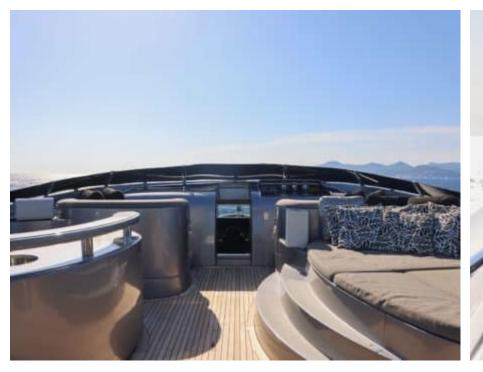

Guests **24** 



Cabins



Crew **6** 



### M/Y MATSU













Microwave











Air Conditioning

Snorkeling Gear

















# **EXTERIOR DESIGN**



















































# INTERIOR DESIGN





























































# GALLERY LIFESTYLE















### **Specifications**



Low rate per day 16 500 €



High rate per day

18 000 €



Summer low rate per week 108 000 €



Summer high rate per week

108 000 €



Winter low rate per week 96 000 €



Winter high rate per week

96 000 €



Builder

Ancona Shipyard



Year built

2007



Year refit

2024



Length

37.00 m



**Guests Cruising** 

24



Cabins

4

Winter Cruising Area(s)

Corsica - Sardinia, French Riviera, Italy & Sicily, West Mediterranean

Summer Cruising Area(s)

Corsica - Sardinia, French Riviera, Italy & Sicily, West Mediterranean

Crew 6

Max speed 31 knots

Cruising speed 20 knots

Fuel consumption 850 L/Hr

Type of cabins

4 (3 x Double, 1 x Twin)