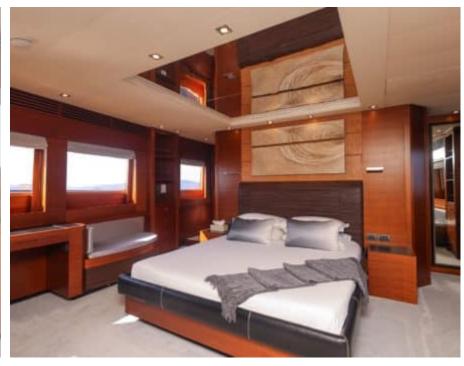

Guests **24** 



Cabins



Crew **6** 



### M/Y MATSU













Microwave











Air Conditioning

Snorkeling Gear

















# **EXTERIOR DESIGN**



















































# INTERIOR DESIGN





























































# GALLERY LIFESTYLE















### **Specifications**



Low rate per day 16 500 €



High rate per day

18 000 €



Summer low rate per week 108 000 €



Summer high rate per week

108 000 €



Winter low rate per week 96 000 €



Winter high rate per week

96 000 €



Builder

Ancona Shipyard



Year built

2007



Year refit

2024



Length

37.00 m



**Guests Cruising** 

24



Cabins

4

Winter Cruising Area(s)

Corsica - Sardinia, French Riviera, Italy & Sicily, West Mediterranean

Summer Cruising Area(s)

Corsica - Sardinia, French Riviera, Italy & Sicily, West Mediterranean

Crew 6

Max speed 31 knots

Cruising speed 20 knots

Fuel consumption 850 L/Hr

Type of cabins

4 (3 x Double, 1 x Twin)