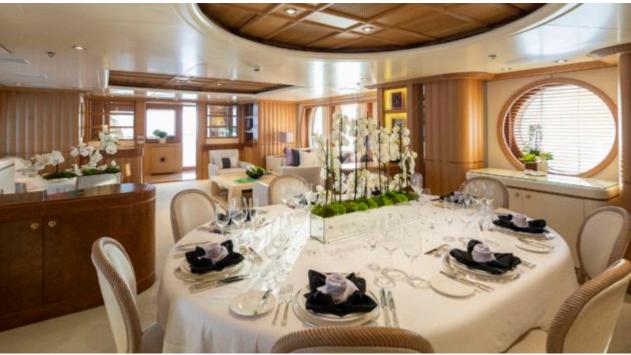

Cabins



Crew **12** 



### M/Y MARLA











Air Conditioning

Gym Equipment

Jetski x 2















underway











Scubadiving







# EXTERIOR DESIGN













































## INTERIOR DESIGN



















































## GALLERY LIFESTYLE













#### Specifications



Summer low rate per week 180 000 €



Summer high rate per week



215 000 €



Winter low rate per week 180 000 €



Winter high rate per week 180 000 €



Builder **Amels** 



Year built 1999



Year refit

2020



Length 50 m



**Guests Cruising** 12



Cabins

Winter Cruising Area(s)

Corsica - Sardinia, Croatia, East Mediterranean, French Riviera, Greece, Italy & Sicily, Turkey, West Mediterranean

Summer Cruising Area(s)

Corsica - Sardinia, Croatia, East Mediterranean, French Riviera, Greece, Italy & Sicily, Turkey, West Mediterranean

Crew 12

Max speed 15.4 knots

Cruising speed 13 knots

Fuel consumption 400 L/HR

Type of cabins

6 (3 x Double, 3 x Twins)