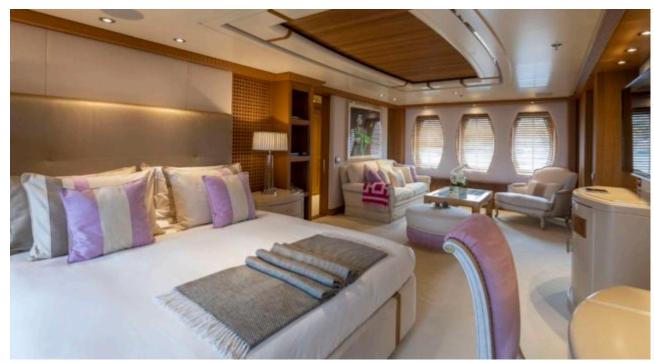

Cabins



Crew **12** 



### M/Y MARLA











Air Conditioning

Gym Equipment

Jetski x 2















underway











Scubadiving







# EXTERIOR DESIGN













































## INTERIOR DESIGN



















































## GALLERY LIFESTYLE













#### Specifications



Summer low rate per week 180 000 €



Summer high rate per week



215 000 €



Winter low rate per week 180 000 €



Winter high rate per week 180 000 €



Builder **Amels** 



Year built 1999



Year refit

2020



Length 50 m



**Guests Cruising** 12



Cabins

Winter Cruising Area(s)

Corsica - Sardinia, Croatia, East Mediterranean, French Riviera, Greece, Italy & Sicily, Turkey, West Mediterranean

Summer Cruising Area(s)

Corsica - Sardinia, Croatia, East Mediterranean, French Riviera, Greece, Italy & Sicily, Turkey, West Mediterranean

Crew 12

Max speed 15.4 knots

Cruising speed 13 knots

Fuel consumption 400 L/HR

Type of cabins

6 (3 x Double, 3 x Twins)