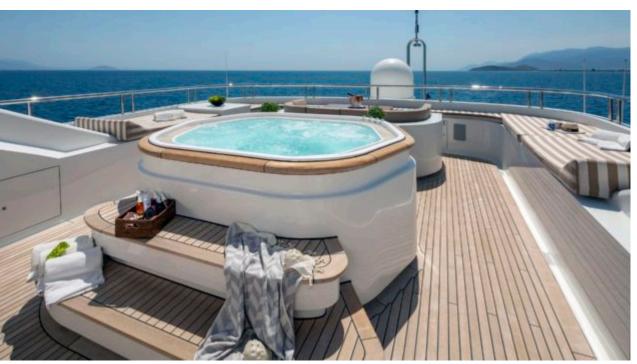

Cabins



Crew **12** 



### M/Y MARLA











Air Conditioning

Gym Equipment

Jetski x 2















underway











Scubadiving







# EXTERIOR DESIGN













































## INTERIOR DESIGN



















































## GALLERY LIFESTYLE













#### Specifications



Summer low rate per week 180 000 €



Summer high rate per week



215 000 €



Winter low rate per week 180 000 €



Winter high rate per week 180 000 €



Builder **Amels** 



Year built 1999



Year refit

2020



Length 50 m



**Guests Cruising** 12



Cabins

Winter Cruising Area(s)

Corsica - Sardinia, Croatia, East Mediterranean, French Riviera, Greece, Italy & Sicily, Turkey, West Mediterranean

Summer Cruising Area(s)

Corsica - Sardinia, Croatia, East Mediterranean, French Riviera, Greece, Italy & Sicily, Turkey, West Mediterranean

Crew 12

Max speed 15.4 knots

Cruising speed 13 knots

Fuel consumption 400 L/HR

Type of cab