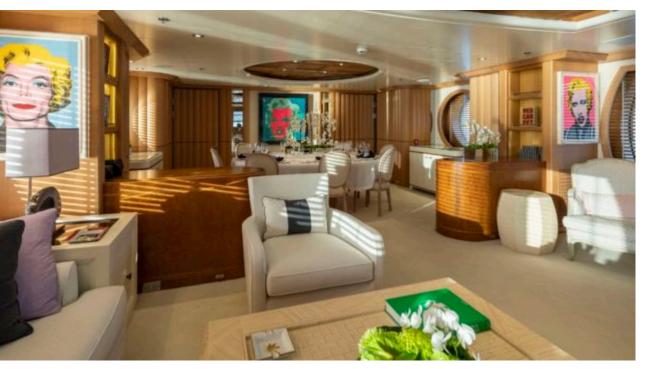

Cabins



Crew **12** 



### M/Y MARLA











Air Conditioning

Gym Equipment

Jetski x 2















underway











Scubadiving







# EXTERIOR DESIGN













































## INTERIOR DESIGN



















































## GALLERY LIFESTYLE













#### Specifications



Summer low rate per week 180 000 €



Summer high rate per week



215 000 €



Winter low rate per week 180 000 €



Winter high rate per week 180 000 €



Builder **Amels** 



Year built 1999



Year refit

2020



Length 50 m



**Guests Cruising** 12



Cabins

Winter Cruising Area(s)

Corsica - Sardinia, Croatia, East Mediterranean, French Riviera, Greece, Italy & Sicily, Turkey, West Mediterranean

Summer Cruising Area(s)

Corsica - Sardinia, Croatia, East Mediterranean, French Riviera, Greece, Italy & Sicily, Turkey, West Mediterranean

Crew 12

Max speed 15.4 knots

Cruising speed 13 knots

Fuel consumption 400 L/HR

Type of cabins

6 (3 x Double, 3 x Twins)