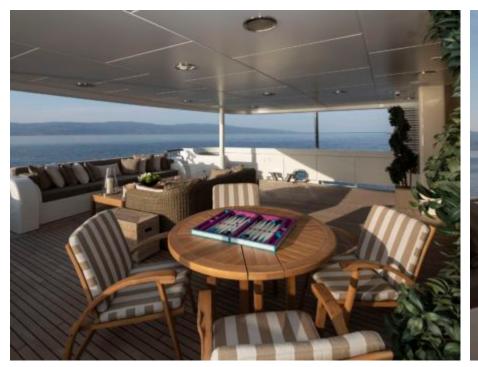

Cabins



Crew **12** 



### M/Y MARLA











Air Conditioning

Gym Equipment

Jetski x 2















underway











Scubadiving







# EXTERIOR DESIGN













































## INTERIOR DESIGN



















































## GALLERY LIFESTYLE













#### Specifications



Summer low rate per week 180 000 €



Summer high rate per week



215 000 €



Winter low rate per week 180 000 €



Winter high rate per week 180 000 €



Builder **Amels** 



Year built 1999



Year refit

2020



Length 50 m



**Guests Cruising** 12



Cabins

Winter Cruising Area(s)

Corsica - Sardinia, Croatia, East Mediterranean, French Riviera, Greece, Italy & Sicily, Turkey, West Mediterranean

Summer Cruising Area(s)

Corsica - Sardinia, Croatia, East Mediterranean, French Riviera, Greece, Italy & Sicily, Turkey, West Mediterranean

Crew 12

Max speed 15.4 knots

Cruising speed 13 knots

Fuel consumption 400 L/HR

Type of cabins

6 (3 x Double