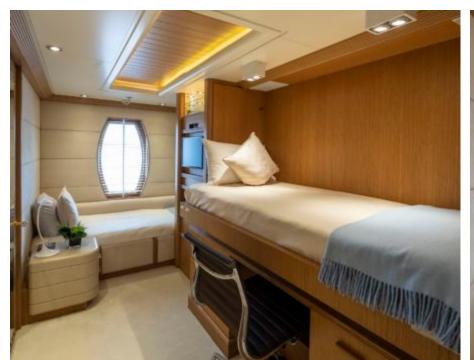

Cabins



Crew **12** 



### M/Y MARLA











Air Conditioning

Gym Equipment

Jetski x 2















underway











Scubadiving







# EXTERIOR DESIGN













































## INTERIOR DESIGN



















































## GALLERY LIFESTYLE













#### Specifications



Summer low rate per week 180 000 €



Summer high rate per week



215 000 €



Winter low rate per week 180 000 €



Winter high rate per week 180 000 €



Builder **Amels** 



Year built 1999



Year refit

2020



Length 50 m



**Guests Cruising** 12



Cabins

Winter Cruising Area(s)

Corsica - Sardinia, Croatia, East Mediterranean, French Riviera, Greece, Italy & Sicily, Turkey, West Mediterranean

Summer Cruising Area(s)

Corsica - Sardinia, Croatia, East Mediterranean, French Riviera, Greece, Italy & Sicily, Turkey, West Mediterranean

Crew 12

Max speed 15.4 knots

Cruising speed 13 knots

Fuel consumption 400 L/HR

Type of cabins

6 (3 x Double, 3 x Twins)