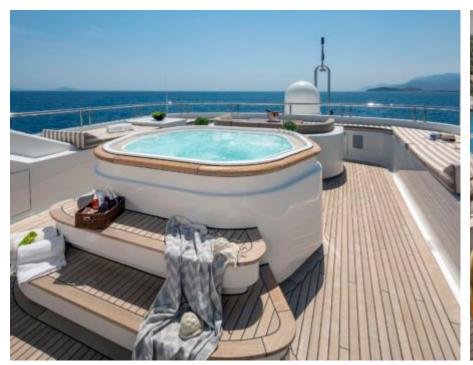

Cabins



Crew **12** 



### M/Y MARLA











Air Conditioning

Gym Equipment

Jetski x 2















underway











Scubadiving







# EXTERIOR DESIGN













































## INTERIOR DESIGN



















































## GALLERY LIFESTYLE













#### Specifications



Summer low rate per week 180 000 €



Summer high rate per week



215 000 €



Winter low rate per week 180 000 €



Winter high rate per week 180 000 €



Builder **Amels** 



Year built 1999



Year refit

2020



Length 50 m



**Guests Cruising** 12



Cabins

Winter Cruising Area(s)

Corsica - Sardinia, Croatia, East Mediterranean, French Riviera, Greece, Italy & Sicily, Turkey, West Mediterranean

Summer Cruising Area(s)

Corsica - Sardinia, Croatia, East Mediterranean, French Riviera, Greece, Italy & Sicily, Turkey, West Mediterranean

Crew 12

Max speed 15.4 knots

Cruising speed 13 knots

Fuel consumption 400 L/HR

Type of cabins

6 (3 x Double, 3 x Twins)