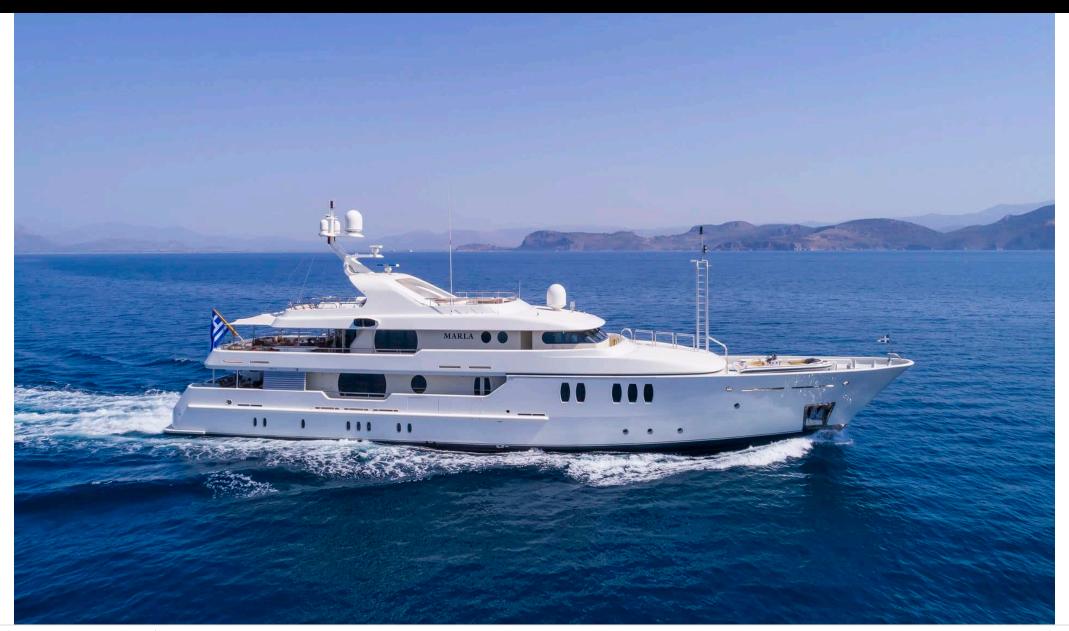

Cabins



Crew **12** 



### M/Y MARLA











Air Conditioning

Gym Equipment

Jetski x 2















underway











Scubadiving







# EXTERIOR DESIGN













































## INTERIOR DESIGN



















































## GALLERY LIFESTYLE













#### Specifications



Summer low rate per week 180 000 €



Summer high rate per week



215 000 €



Winter low rate per week 180 000 €



Winter high rate per week 180 000 €



Builder **Amels** 



Year built 1999



Year refit

2020



Length 50 m



**Guests Cruising** 12



Cabins

Winter Cruising Area(s)

Corsica - Sardinia, Croatia, East Mediterranean, French Riviera, Greece, Italy & Sicily, Turkey, West Mediterranean

Summer Cruising Area(s)

Corsica - Sardinia, Croatia, East Mediterranean, French Riviera, Greece, Italy & Sicily, Turkey, West Mediterranean

Crew 12

Max speed 15.4 knots

Cruising speed 13 knots

Fuel consumption 400 L