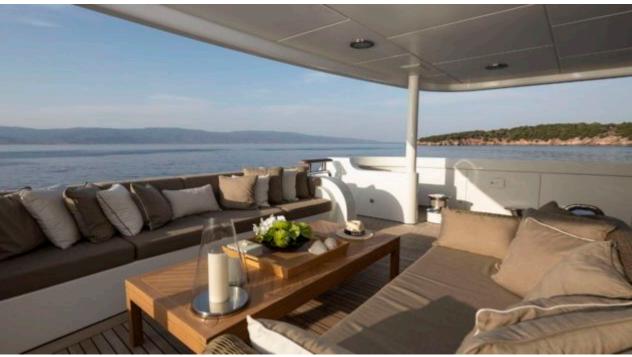

Cabins



Crew **12** 



### M/Y MARLA











Air Conditioning

Gym Equipment

Jetski x 2















underway











Scubadiving







# EXTERIOR DESIGN













































## INTERIOR DESIGN



















































## GALLERY LIFESTYLE













#### Specifications



Summer low rate per week 180 000 €



Summer high rate per week



215 000 €



Winter low rate per week 180 000 €



Winter high rate per week 180 000 €



Builder **Amels** 



Year built 1999



Year refit

2020



Length 50 m



**Guests Cruising** 12



Cabins

Winter Cruising Area(s)

Corsica - Sardinia, Croatia, East Mediterranean, French Riviera, Greece, Italy & Sicily, Turkey, West Mediterranean

Summer Cruising Area(s)

Corsica - Sardinia, Croatia, East Mediterranean, French Riviera, Greece, Italy & Sicily, Turkey, West Mediterranean

Crew 12

Max speed 15.4 knots

Cruising speed 13 knots

Fuel consumption 400 L/HR

Type of cabins

6 (3 x Double,