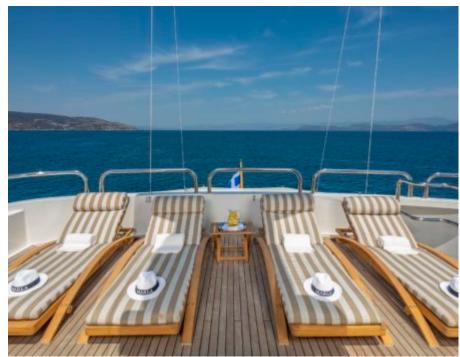

Cabins



Crew **12** 



### M/Y MARLA











Air Conditioning

Gym Equipment

Jetski x 2















underway











Scubadiving







# EXTERIOR DESIGN













































## INTERIOR DESIGN



















































## GALLERY LIFESTYLE













#### Specifications



Summer low rate per week 180 000 €



Summer high rate per week



215 000 €



Winter low rate per week 180 000 €



Winter high rate per week 180 000 €



Builder **Amels** 



Year built 1999



Year refit

2020



Length 50 m



**Guests Cruising** 12



Cabins

Winter Cruising Area(s)

Corsica - Sardinia, Croatia, East Mediterranean, French Riviera, Greece, Italy & Sicily, Turkey, West Mediterranean

Summer Cruising Area(s)

Corsica - Sardinia, Croatia, East Mediterranean, French Riviera, Greece, Italy & Sicily, Turkey, West Mediterranean

Crew 12

Max speed 15.4 knots

Cruising speed 13 knots

Fuel consumption 400 L/HR

Type of cabins