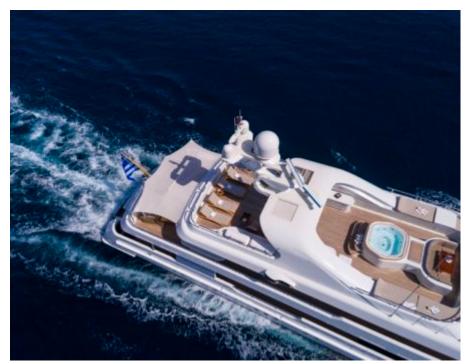

Cabins



Crew **12** 



### M/Y MARLA











Air Conditioning

Gym Equipment

Jetski x 2















underway











Scubadiving







# EXTERIOR DESIGN













































## INTERIOR DESIGN



















































## GALLERY LIFESTYLE













#### Specifications



Summer low rate per week 180 000 €



Summer high rate per week



215 000 €



Winter low rate per week 180 000 €



Winter high rate per week 180 000 €



Builder **Amels** 



Year built 1999



Year refit

2020



Length 50 m



**Guests Cruising** 12



Cabins

Winter Cruising Area(s)

Corsica - Sardinia, Croatia, East Mediterranean, French Riviera, Greece, Italy & Sicily, Turkey, West Mediterranean

Summer Cruising Area(s)

Corsica - Sardinia, Croatia, East Mediterranean, French Riviera, Greece, Italy & Sicily, Turkey, West Mediterranean

Crew 12

Max speed 15.4 knots

Cruising speed 13 knots

Fuel consumption 400 L/HR

Type of c