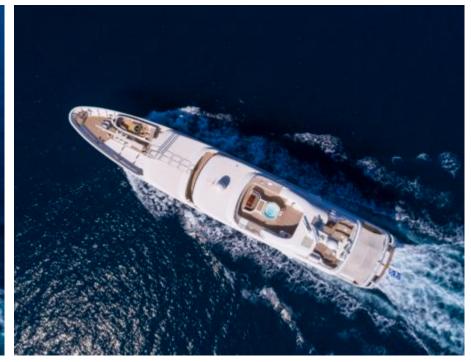

Cabins



Crew **12** 



### M/Y MARLA











Air Conditioning

Gym Equipment

Jetski x 2















underway











Scubadiving







# EXTERIOR DESIGN













































## INTERIOR DESIGN



















































## GALLERY LIFESTYLE













#### Specifications



Summer low rate per week 180 000 €



Summer high rate per week



215 000 €



Winter low rate per week 180 000 €



Winter high rate per week 180 000 €



Builder **Amels** 



Year built 1999



Year refit

2020



Length 50 m



**Guests Cruising** 12



Cabins

Winter Cruising Area(s)

Corsica - Sardinia, Croatia, East Mediterranean, French Riviera, Greece, Italy & Sicily, Turkey, West Mediterranean

Summer Cruising Area(s)

Corsica - Sardinia, Croatia, East Mediterranean, French Riviera, Greece, Italy & Sicily, Turkey, West Mediterranean

Crew 12

Max speed 15.4 knots

Cruising speed 13 knots

Fuel consumption 400 L/HR

Type