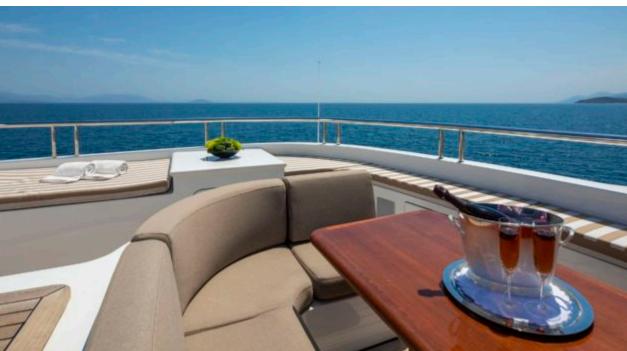

Cabins



Crew **12** 



### M/Y MARLA











Air Conditioning

Gym Equipment

Jetski x 2















underway











Scubadiving







# EXTERIOR DESIGN













































## INTERIOR DESIGN



















































## GALLERY LIFESTYLE













#### Specifications



Summer low rate per week 180 000 €



Summer high rate per week



215 000 €



Winter low rate per week 180 000 €



Winter high rate per week 180 000 €



Builder **Amels** 



Year built 1999



Year refit

2020



Length 50 m



**Guests Cruising** 12



Cabins

Winter Cruising Area(s)

Corsica - Sardinia, Croatia, East Mediterranean, French Riviera, Greece, Italy & Sicily, Turkey, West Mediterranean

Summer Cruising Area(s)

Corsica - Sardinia, Croatia, East Mediterranean, French Riviera, Greece, Italy & Sicily, Turkey, West Mediterranean

Crew 12

Max speed 15.4 knots

Cruising speed 13 knots

Fuel consumption 400 L/HR

Type of cabin