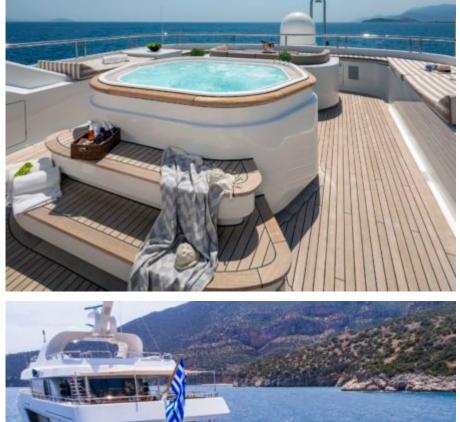

Cabins



Crew **12** 



### M/Y MARLA











Air Conditioning

Gym Equipment

Jetski x 2















underway











Scubadiving







# EXTERIOR DESIGN













































## INTERIOR DESIGN



















































## GALLERY LIFESTYLE













#### Specifications



Summer low rate per week 180 000 €



Summer high rate per week



215 000 €



Winter low rate per week 180 000 €



Winter high rate per week 180 000 €



Builder **Amels** 



Year built 1999



Year refit

2020



Length 50 m



**Guests Cruising** 12



Cabins

Winter Cruising Area(s)

Corsica - Sardinia, Croatia, East Mediterranean, French Riviera, Greece, Italy & Sicily, Turkey, West Mediterranean

Summer Cruising Area(s)

Corsica - Sardinia, Croatia, East Mediterranean, French Riviera, Greece, Italy & Sicily, Turkey, West Mediterranean

Crew 12

Max speed 15.4 knots

Cruising speed 13 knot