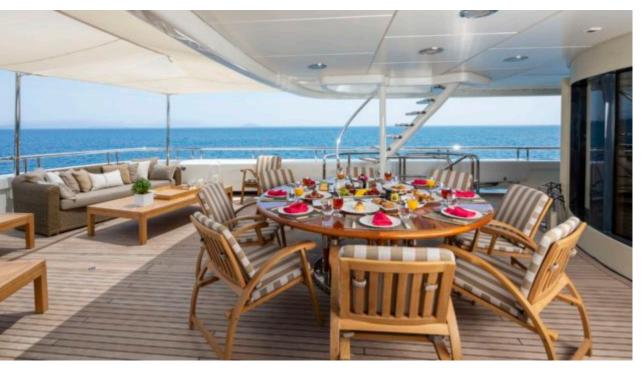

Cabins



Crew **12** 



### M/Y MARLA











Air Conditioning

Gym Equipment

Jetski x 2















underway











Scubadiving







# EXTERIOR DESIGN













































## INTERIOR DESIGN



















































## GALLERY LIFESTYLE













#### Specifications



Summer low rate per week 180 000 €



Summer high rate per week



215 000 €



Winter low rate per week 180 000 €



Winter high rate per week 180 000 €



Builder **Amels** 



Year built 1999



Year refit

2020



Length 50 m



**Guests Cruising** 12



Cabins

Winter Cruising Area(s)

Corsica - Sardinia, Croatia, East Mediterranean, French Riviera, Greece, Italy & Sicily, Turkey, West Mediterranean

Summer Cruising Area(s)

Corsica - Sardinia, Croatia, East Mediterranean, French Riviera, Greece, Italy & Sicily, Turkey, West Mediterranean

Crew 12

Max speed 15.4 knots

Cruising speed 13 knots

Fuel consumption 400 L/HR

Type of cabins

6 (3