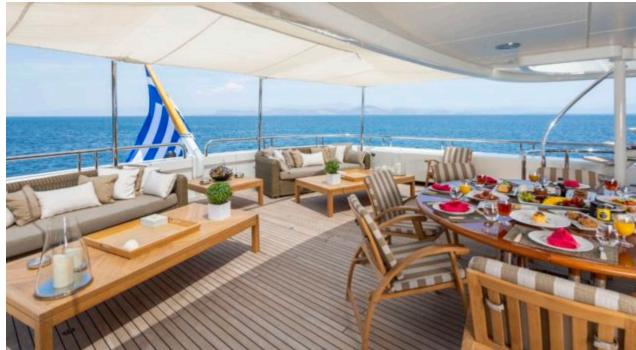

Cabins



Crew **12** 



### M/Y MARLA











Air Conditioning

Gym Equipment

Jetski x 2















underway











Scubadiving







# EXTERIOR DESIGN













































## INTERIOR DESIGN



















































## GALLERY LIFESTYLE













#### Specifications



Summer low rate per week 180 000 €



Summer high rate per week



215 000 €



Winter low rate per week 180 000 €



Winter high rate per week 180 000 €



Builder **Amels** 



Year built 1999



Year refit

2020



Length 50 m



**Guests Cruising** 12



Cabins

Winter Cruising Area(s)

Corsica - Sardinia, Croatia, East Mediterranean, French Riviera, Greece, Italy & Sicily, Turkey, West Mediterranean

Summer Cruising Area(s)

Corsica - Sardinia, Croatia, East Mediterranean, French Riviera, Greece, Italy & Sicily, Turkey, West Mediterranean

Crew 12

Max speed 15.4 knots

Cruising speed 13 knots

Fuel consumption 400 L/HR

Type of cabins

6 (3 x