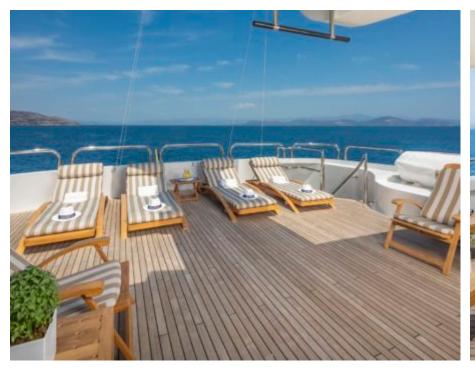

Cabins



Crew **12** 



### M/Y MARLA











Air Conditioning

Gym Equipment

Jetski x 2















underway











Scubadiving







# EXTERIOR DESIGN













































## INTERIOR DESIGN



















































## GALLERY LIFESTYLE













#### Specifications



Summer low rate per week 180 000 €



Summer high rate per week



215 000 €



Winter low rate per week 180 000 €



Winter high rate per week 180 000 €



Builder **Amels** 



Year built 1999



Year refit

2020



Length 50 m



**Guests Cruising** 12



Cabins

Winter Cruising Area(s)

Corsica - Sardinia, Croatia, East Mediterranean, French Riviera, Greece, Italy & Sicily, Turkey, West Mediterranean

Summer Cruising Area(s)

Corsica - Sardinia, Croatia, East Mediterranean, French Riviera, Greece, Italy & Sicily, Turkey, West Mediterranean

Crew 12

Max speed 15.4 knots

Cruising speed 13 knots

Fuel consumption 400 L/HR

Type of cabins

6 (