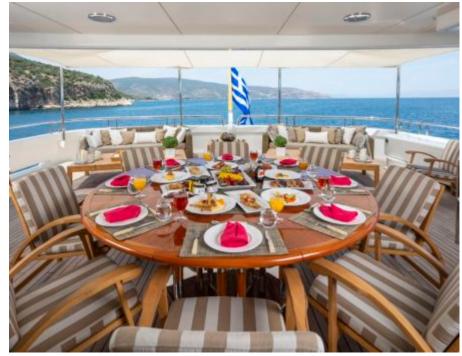

Cabins



Crew **12** 



### M/Y MARLA











Air Conditioning

Gym Equipment

Jetski x 2















underway











Scubadiving







# EXTERIOR DESIGN













































## INTERIOR DESIGN



















































## GALLERY LIFESTYLE













#### Specifications



Summer low rate per week 180 000 €



Summer high rate per week



215 000 €



Winter low rate per week 180 000 €



Winter high rate per week 180 000 €



Builder **Amels** 



Year built 1999



Year refit

2020



Length 50 m



**Guests Cruising** 12



Cabins

Winter Cruising Area(s)

Corsica - Sardinia, Croatia, East Mediterranean, French Riviera, Greece, Italy & Sicily, Turkey, West Mediterranean

Summer Cruising Area(s)

Corsica - Sardinia, Croatia, East Mediterranean, French Riviera, Greece, Italy & Sicily, Turkey, West Mediterranean

Crew 12

Max speed 15.4 knots

Cruising speed 13 knots

Fuel consumption 400 L/HR

Type of cabins

6 (3 x Do