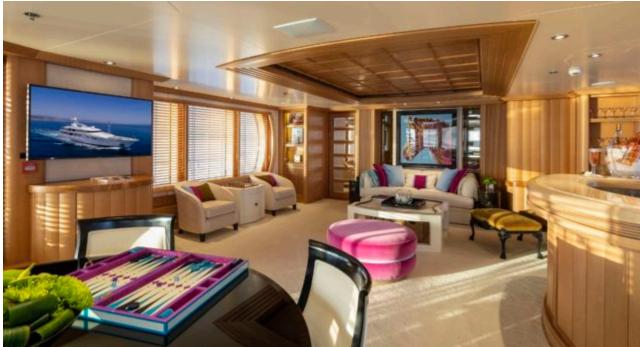

Cabins



Crew **12** 



### M/Y MARLA











Air Conditioning

Gym Equipment

Jetski x 2















underway











Scubadiving







# EXTERIOR DESIGN













































## INTERIOR DESIGN



















































## GALLERY LIFESTYLE













#### Specifications



Summer low rate per week 180 000 €



Summer high rate per week



215 000 €



Winter low rate per week 180 000 €



Winter high rate per week 180 000 €



Builder **Amels** 



Year built 1999



Year refit

2020



Length 50 m



**Guests Cruising** 12



Cabins

Winter Cruising Area(s)

Corsica - Sardinia, Croatia, East Mediterranean, French Riviera, Greece, Italy & Sicily, Turkey, West Mediterranean

Summer Cruising Area(s)

Corsica - Sardinia, Croatia, East Mediterranean, French Riviera, Greece, Italy & Sicily, Turkey, West Mediterranean

Crew 12

Max speed 15.4 knots

Cruising speed 13 knots

Fuel consumption 400 L/HR

Type of cabins

6 (3 x Double, 3 x Twins)