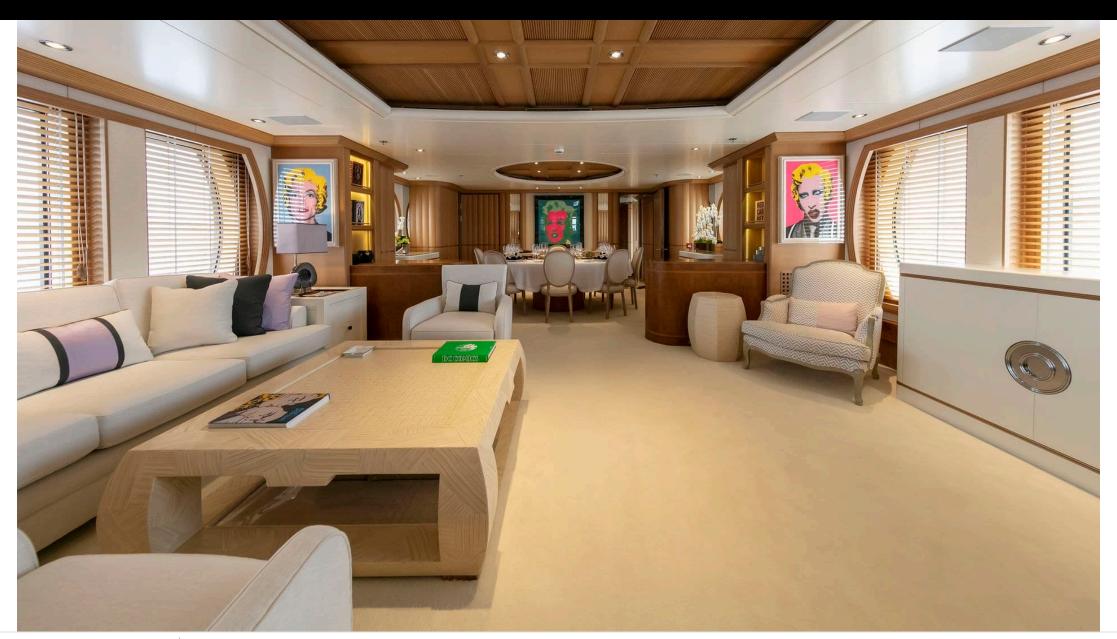

Cabins



Crew **12** 



### M/Y MARLA











Air Conditioning

Gym Equipment

Jetski x 2















underway











Scubadiving







# EXTERIOR DESIGN













































## INTERIOR DESIGN



















































## GALLERY LIFESTYLE













#### Specifications



Summer low rate per week 180 000 €



Summer high rate per week



215 000 €



Winter low rate per week 180 000 €



Winter high rate per week 180 000 €



Builder **Amels** 



Year built 1999



Year refit

2020



Length 50 m



**Guests Cruising** 12



Cabins

Winter Cruising Area(s)

Corsica - Sardinia, Croatia, East Mediterranean, French Riviera, Greece, Italy & Sicily, Turkey, West Mediterranean

Summer Cruising Area(s)

Corsica - Sardinia, Croatia, East Mediterranean, French Riviera, Greece, Italy & Sicily, Turkey, West Mediterranean

Crew 12

Max speed 15.4 knots

Cruising speed 13 knots

Fuel consumption 400 L/HR

Type of cabins

6 (3 x Double, 3 x Twins)