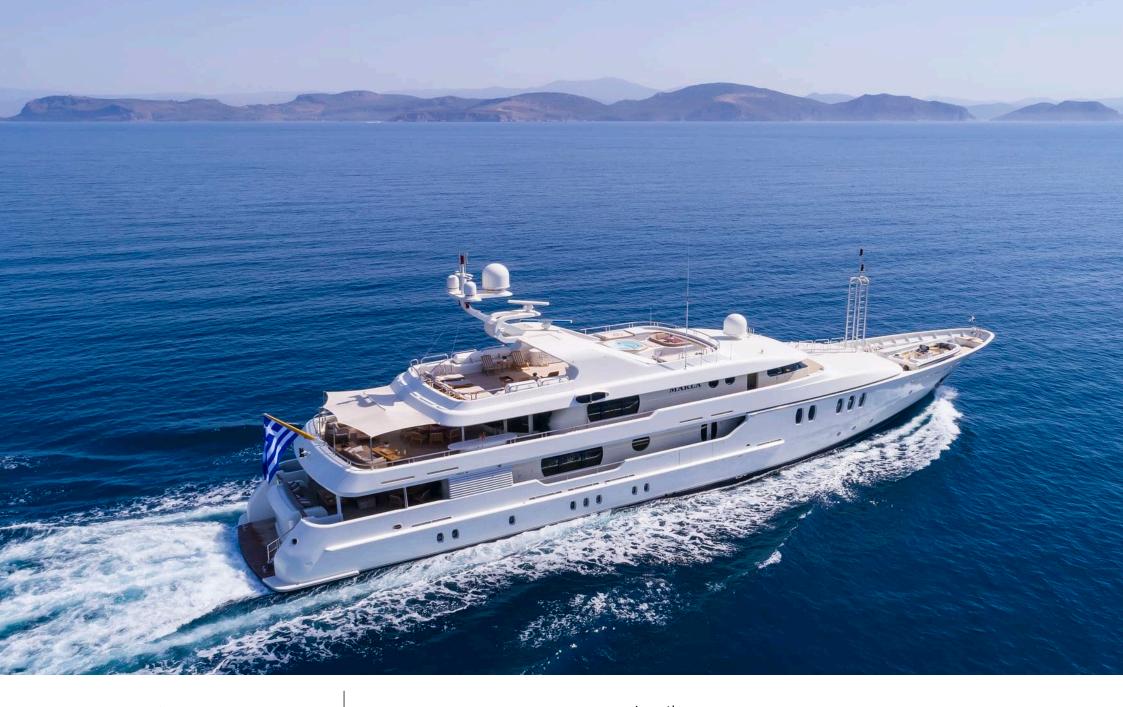

### M/Y MARLA

Air Conditioning

Gym Equipment

Jetski x 2

underway

Scubadiving

# EXTERIOR DESIGN

#### Specifications

Summer low rate per week 180 000 €

Summer high rate per week

215 000 €

Winter low rate per week 180 000 €

Winter high rate per week 180 000 €

Builder **Amels** 

Year built 1999

Year refit

2020

Length 50 m

**Guests Cruising** 12

Cabins

Winter Cruising Area(s)

Corsica - Sardinia, Croatia, East Mediterranean, French Riviera, Greece, Italy & Sicily, Turkey, West Mediterranean

Summer Cruising Area(s)