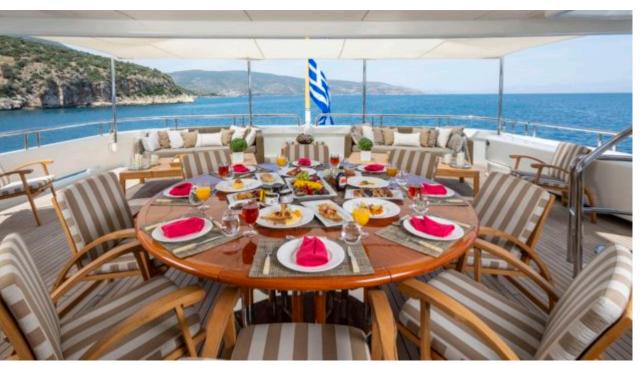

Cabins



Crew **12** 



### M/Y MARLA











Air Conditioning

Gym Equipment

Jetski x 2















underway











Scubadiving







# EXTERIOR DESIGN













































## INTERIOR DESIGN



















































## GALLERY LIFESTYLE













#### Specifications



Summer low rate per week 180 000 €



Summer high rate per week



215 000 €



Winter low rate per week 180 000 €



Winter high rate per week 180 000 €



Builder **Amels** 



Year built 1999



Year refit

2020



Length 50 m



**Guests Cruising** 12



Cabins

Winter Cruising Area(s)

Corsica - Sardinia, Croatia, East Mediterranean, French Riviera, Greece, Italy & Sicily, Turkey, West Mediterranean

Summer Cruising Area(s)

Corsica - Sardinia, Croatia, East Mediterranean, French Riviera, Greece, Italy & Sicily, Turkey, West Mediterranean

Crew 12

Max speed 15.4 knots

Cruising speed 13 knots

Fuel consumption 400 L/HR

Type of cabins

6 (3 x Double, 3 x Twins)