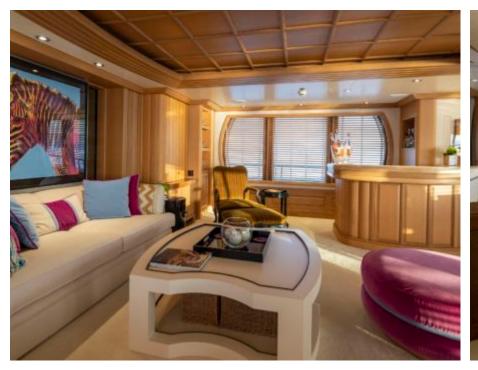

Cabins



Crew **12** 



### M/Y MARLA











Air Conditioning

Gym Equipment

Jetski x 2















underway











Scubadiving







# EXTERIOR DESIGN













































## INTERIOR DESIGN



















































## GALLERY LIFESTYLE













#### Specifications



Summer low rate per week 180 000 €



Summer high rate per week



215 000 €



Winter low rate per week 180 000 €



Winter high rate per week 180 000 €



Builder **Amels** 



Year built 1999



Year refit

2020



Length 50 m



**Guests Cruising** 12



Cabins

Winter Cruising Area(s)

Corsica - Sardinia, Croatia, East Mediterranean, French Riviera, Greece, Italy & Sicily, Turkey, West Mediterranean

Summer Cruising Area(s)

Corsica - Sardinia, Croatia, East Mediterranean, French Riviera, Greece, Italy & Sicily, Turkey, West Mediterranean

Crew 12

Max speed 15.4 knots

Cruising speed 13 knots

Fuel consumption 400 L/HR

Type of cabins

6 (3 x Double, 3 x Twins)