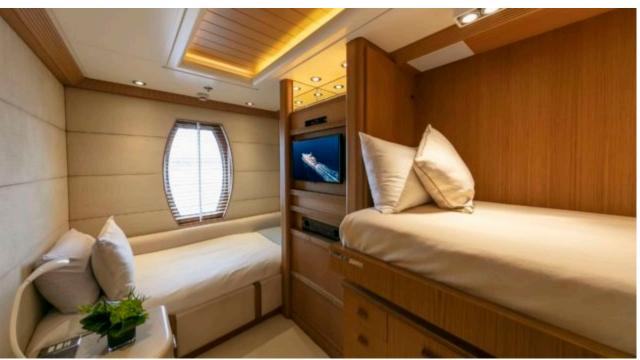

Cabins



Crew **12** 



### M/Y MARLA











Air Conditioning

Gym Equipment

Jetski x 2















underway











Scubadiving







# EXTERIOR DESIGN













































## INTERIOR DESIGN



















































## GALLERY LIFESTYLE













#### Specifications



Summer low rate per week 180 000 €



Summer high rate per week



215 000 €



Winter low rate per week 180 000 €



Winter high rate per week 180 000 €



Builder **Amels** 



Year built 1999



Year refit

2020



Length 50 m



**Guests Cruising** 12



Cabins

Winter Cruising Area(s)

Corsica - Sardinia, Croatia, East Mediterranean, French Riviera, Greece, Italy & Sicily, Turkey, West Mediterranean

Summer Cruising Area(s)

Corsica - Sardinia, Croatia, East Mediterranean, French Riviera, Greece, Italy & Sicily, Turkey, West Mediterranean

Crew 12

Max speed 15.4 knots

Cruising speed 13 knots

Fuel consumption 400 L/HR

Type of cabins

6 (3 x Double, 3 x Twins)