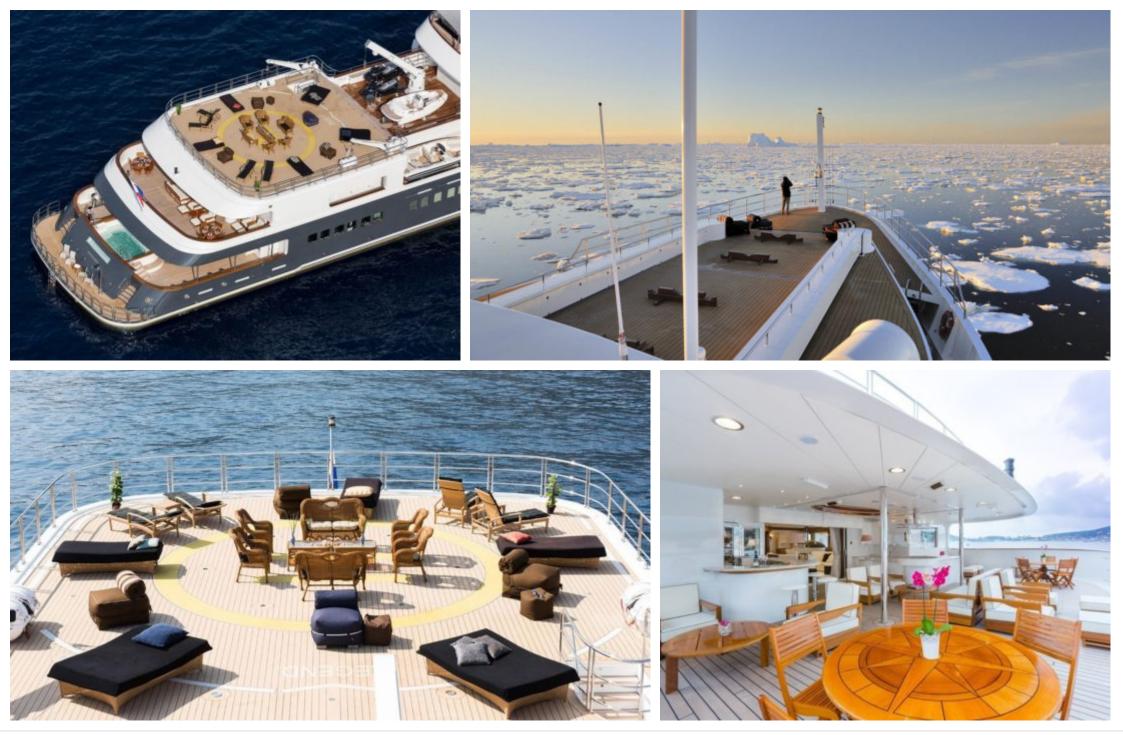

Length 77.40m 253.94 ft.







Crew **28** 



#### M/Y LEGEND









Submarine (optional)

Scubadiving

#### EXTERIOR DESIGN





















## **INTERIOR DESIGN**



























# GALLERY LIFESTYLE













## Specifications

| €                                                                                   | Summer low rate per week<br>625 000 €       |  |                      | €                                                                                                    | Summer high rate<br>625 000 €    | per week                     |       |
|-------------------------------------------------------------------------------------|---------------------------------------------|--|----------------------|------------------------------------------------------------------------------------------------------|----------------------------------|------------------------------|-------|
| €