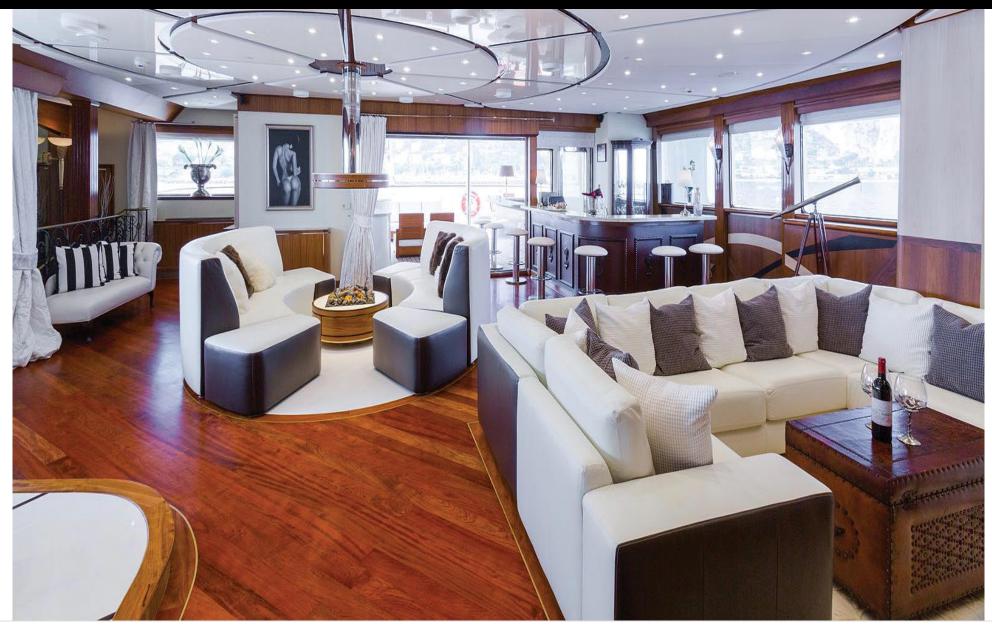

Length 77.40m 253.94 ft.







Crew **28** 



#### M/Y LEGEND









Submarine (optional)

Scubadiving

#### EXTERIOR DESIGN





















## **INTERIOR DESIGN**



























# GALLERY LIFESTYLE













## Specifications

| €                                                                                   | Summer low rate per week<br>625 000 €       |  |                      | €                                                                                                    | Summer high rate<br>625 000 €    | per week                     |       |
|-------------------------------------------------------------------------------------|---------------------------------------------|--|----------------------|------------------------------------------------------------------------------------------------------|----------------------------------|------------------------------|-------|
| €