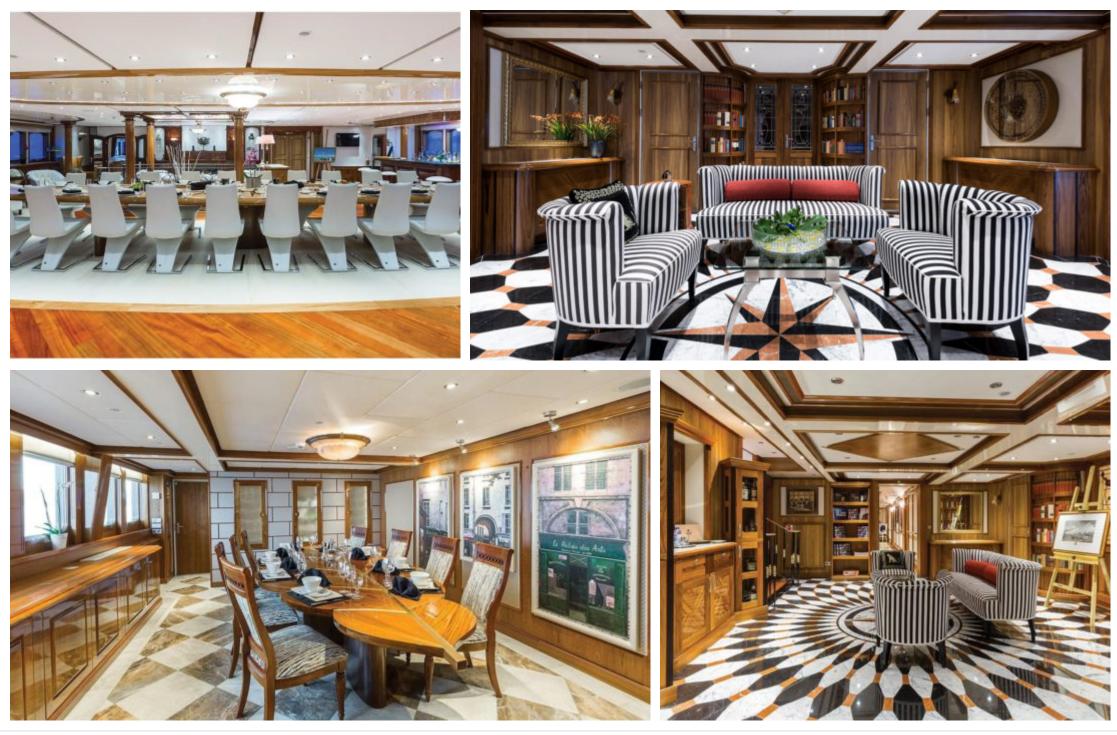

Length 77.40m 253.94 ft.







Crew **28** 



#### M/Y LEGEND









Submarine (optional)

Scubadiving

#### EXTERIOR DESIGN





















## **INTERIOR DESIGN**



























# GALLERY LIFESTYLE













## Specifications

| €                                                                                   | Summer low rate per week<br>625 000 €       |  |                      | €                                                                                                    | Summer high rate<br>625 000 €    | per week                     |       |
|-------------------------------------------------------------------------------------|---------------------------------------------|--|----------------------|------------------------------------------------------------------------------------------------------|----------------------------------|------------------------------|-------|
| €