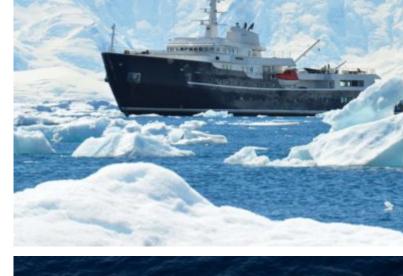

Length 77.40m 253.94 ft.







Crew **28** 



#### M/Y LEGEND









Submarine (optional)

Scubadiving

#### EXTERIOR DESIGN





















## **INTERIOR DESIGN**



























# GALLERY LIFESTYLE













## Specifications

| €                                                                                   | Summer low rate per week<br>625 000 €       |  |                      | €                                                                                                    | Summer high rate<br>625 000 €    | per week                     |       |
|-------------------------------------------------------------------------------------|---------------------------------------------|--|----------------------|------------------------------------------------------------------------------------------------------|----------------