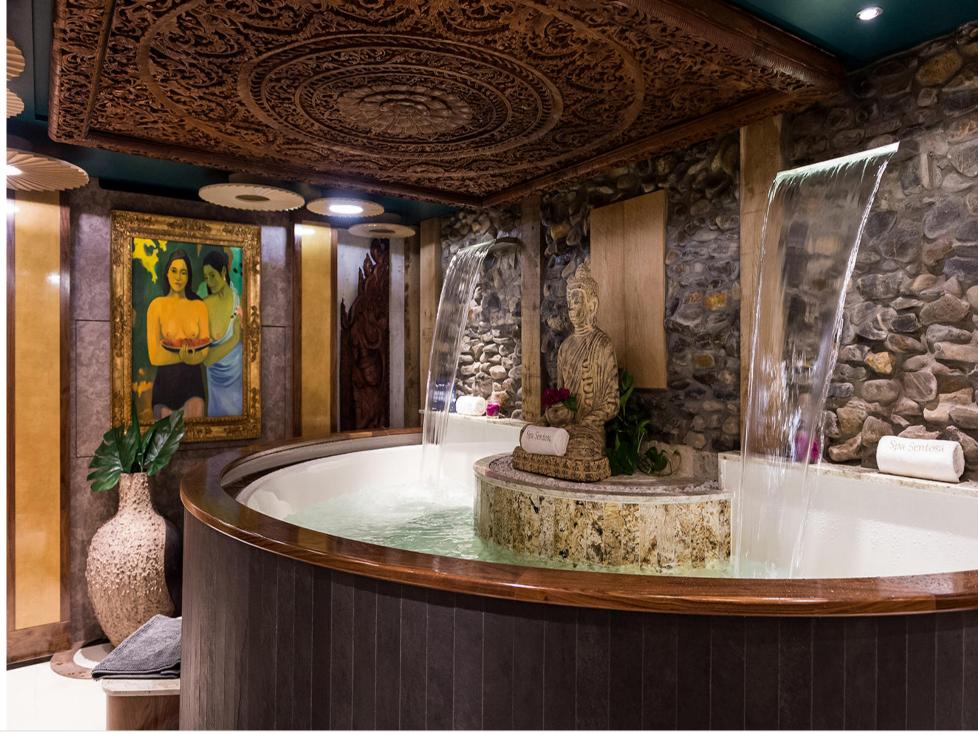

Length 77.40m 253.94 ft.







Crew **28** 



#### M/Y LEGEND









Submarine (optional)

Scubadiving

#### EXTERIOR DESIGN





















## **INTERIOR DESIGN**



























# GALLERY LIFESTYLE













## Specifications

| €                                                                                   | Summer low rate per week<br>625 000 €       |  |                      | €                                                                                                    | Summer high rate<br>625 000 €    | per week                     |       |
|-------------------------------------------------------------------------------------|---------------------------------------------|--|----------------------|------------------------------------------------------------------------------------------------------|----------------------------------|------------------------------|-------|
| €                                                                                   | Winter low rate