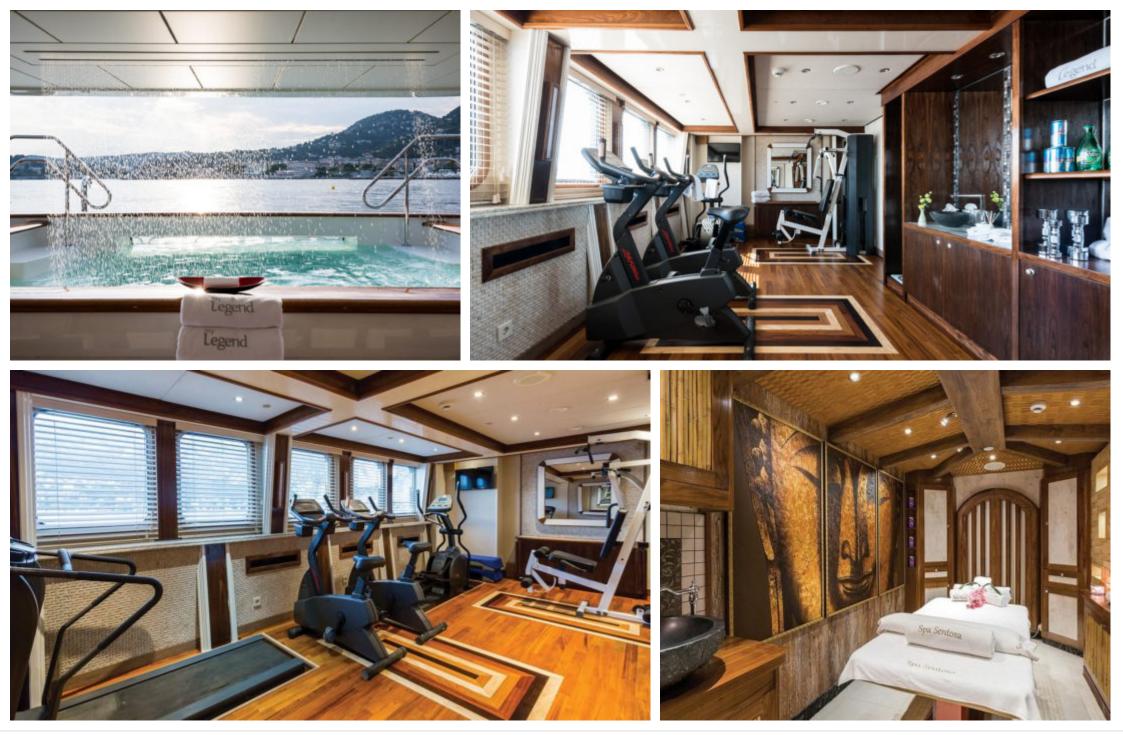

Length 77.40m 253.94 ft.







Crew **28** 



#### M/Y LEGEND









Submarine (optional)

Scubadiving

#### EXTERIOR DESIGN





















## **INTERIOR DESIGN**



























# GALLERY LIFESTYLE













## Specifications

| €                                                                                   | Summer low rate per week<br>625 000 €       |  |                      | €                                                                                                    | Summer high rate<br>625 000 €    | per week                     |       |
|-------------------------------------------------------------------------------------|---------------------------------------------|--|----------------------|------------------------------------------------------------------------------------------------------|----------------------------------|------------------------------|-------|
| €                                                                                   | Winter low