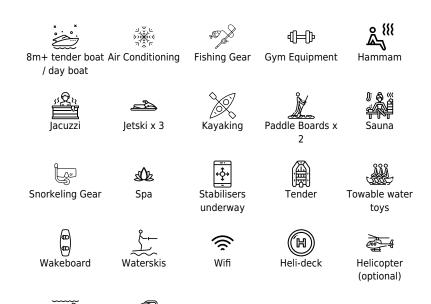

Length 77.40m 253.94 ft.







Crew **28** 



#### M/Y LEGEND









Submarine (optional)

Scubadiving

#### EXTERIOR DESIGN





















## **INTERIOR DESIGN**



























# GALLERY LIFESTYLE













## Specifications

| €                                                                                   | Summer low rate per week<br>625 000 €       |  |                      | €                                                                                                    | Summer high rate<br>625 000 €    | per week                     |       |
|-------------------------------------------------------------------------------------|---------------------------------------------|--|----------------------|------------------------------------------------------------------------------------------------------|--------------