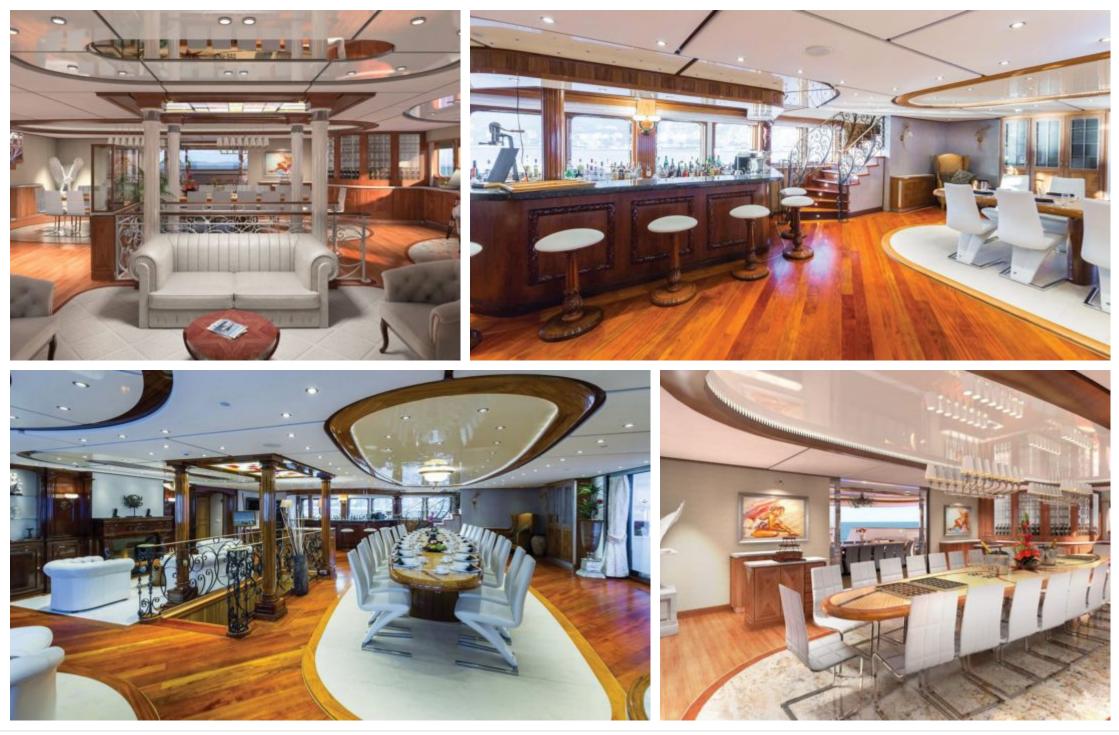

Length 77.40m 253.94 ft.







Crew **28** 



#### M/Y LEGEND









Submarine (optional)

Scubadiving

#### EXTERIOR DESIGN





















## **INTERIOR DESIGN**



























# GALLERY LIFESTYLE













## Specifications

| €                                                                                   | Summer low rate per week<br>625 000 €       |  |                      | €                                                                                                    | Summer high rate<br>625 000 €    | per week                     |       |
|-------------------------------------------------------------------------------------|---------------------------------------------|--|----------------------|------------------------------------------------------------------------------------------------------|----------------------------------|------------------------------|-------|
| €