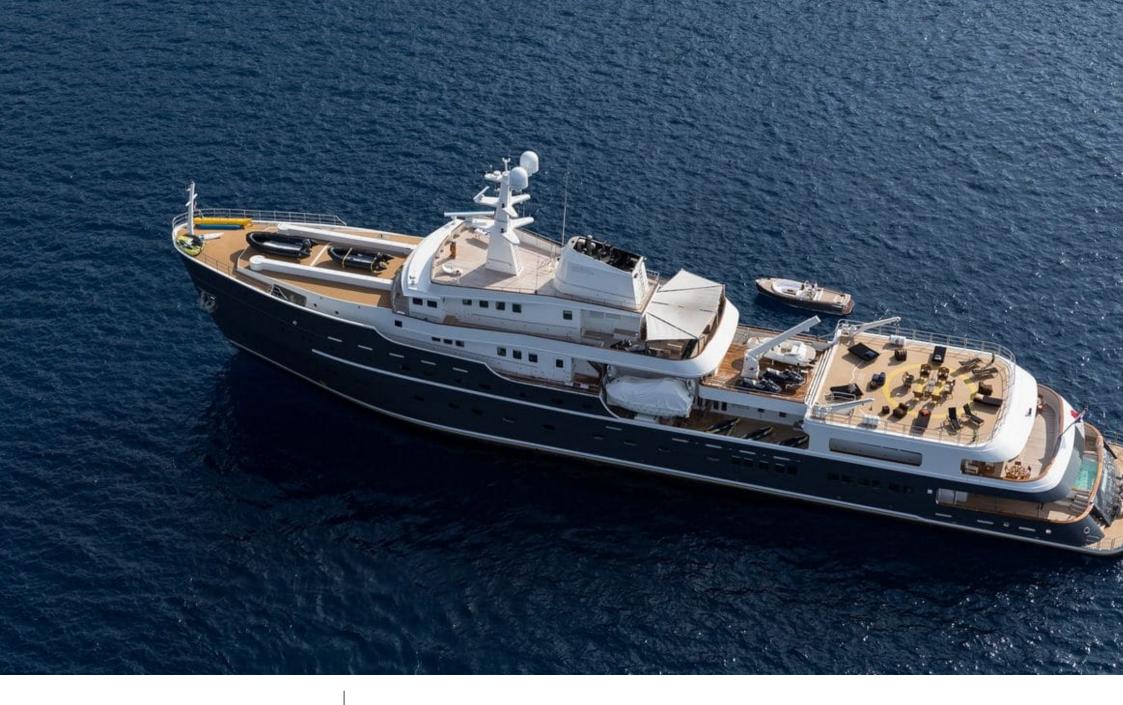

Length 77.40m 253.94 ft.







Crew **28** 



#### M/Y LEGEND









Submarine (optional)

Scubadiving

#### EXTERIOR DESIGN





















## **INTERIOR DESIGN**



























# GALLERY LIFESTYLE













## Specifications

| €                                                                                   | Summer low rate per week<br>625 000 €       |  |                      | €                                                                                                    | Summer high rate<br>625 000 €    | per week                     |       |
|-------------------------------------------------------------------------------------|---------------------------------------------|--|----------------------|----------------------------------------------