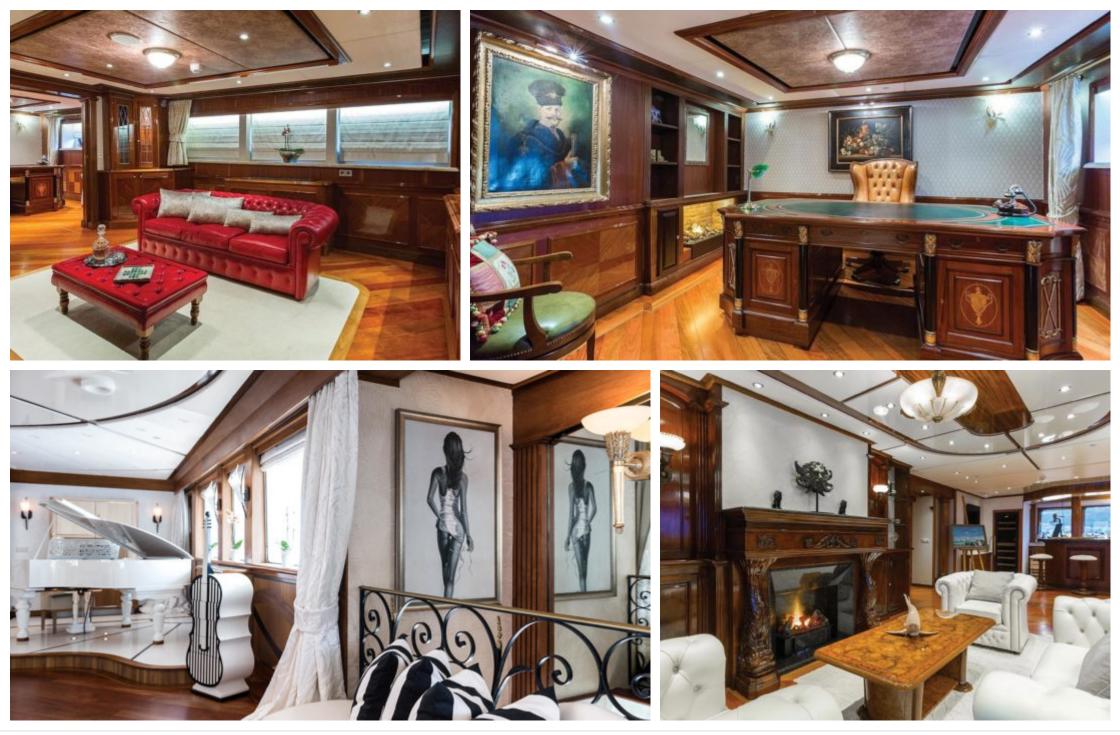

Length 77.40m 253.94 ft.







Crew **28** 



#### M/Y LEGEND









Submarine (optional)

Scubadiving

#### EXTERIOR DESIGN





















## **INTERIOR DESIGN**



























# GALLERY LIFESTYLE













## Specifications

| €                                                                                   | Summer low rate per week<br>625 000 €       |  |                      | €                                                                                                    | Summer high rate<br>625 000 €    | per week                     |       |
|-------------------------------------------------------------------------------------|---------------------------------------------|--|----------------------|------------------------------------------------------------------------------------------------------|----------------------------------|------------------------------|-------|
| €