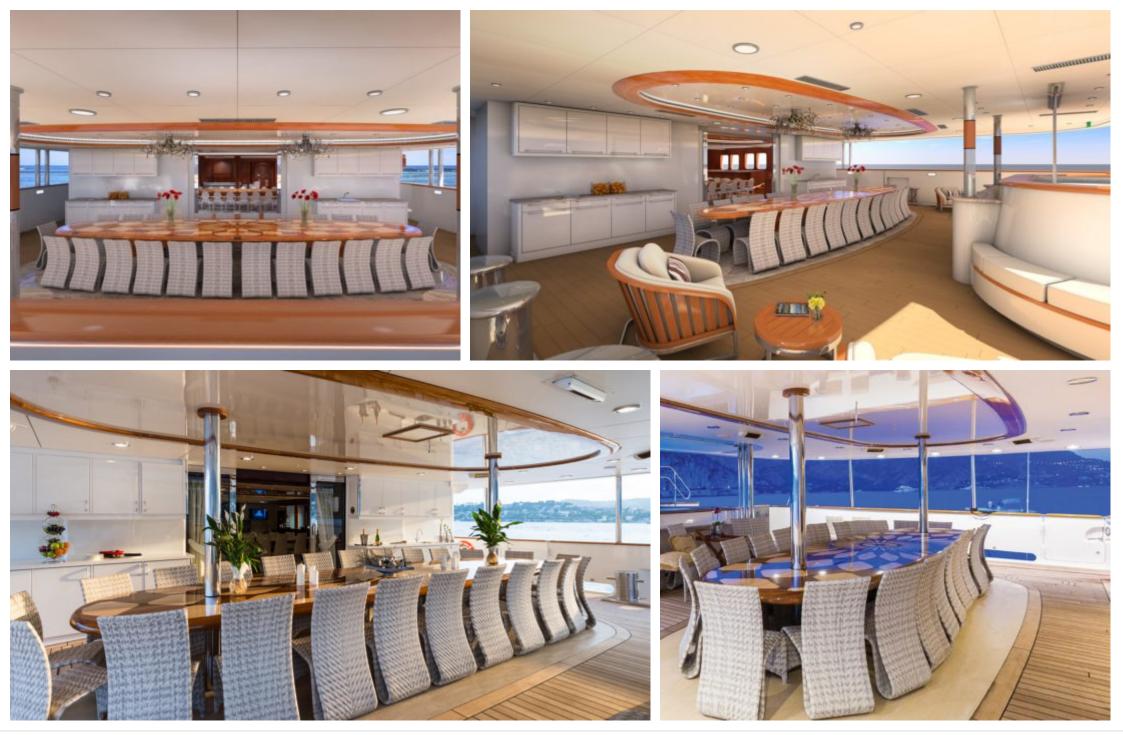

Length 77.40m 253.94 ft.







Crew **28** 



#### M/Y LEGEND









Submarine (optional)

Scubadiving

#### EXTERIOR DESIGN





















## **INTERIOR DESIGN**



























# GALLERY LIFESTYLE













## Specifications

| €                                                                                   | Summer low rate per week<br>625 000 €       |  |                      | €                                                                                                    | Summer high rate<br>625 000 €    | per week                     |       |
|-------------------------------------------------------------------------------------|---------------------------------------------|--|----------------------|------------------------------------------------------------------------------------------------------|----------------------------------|------------------------------|-------|
| €