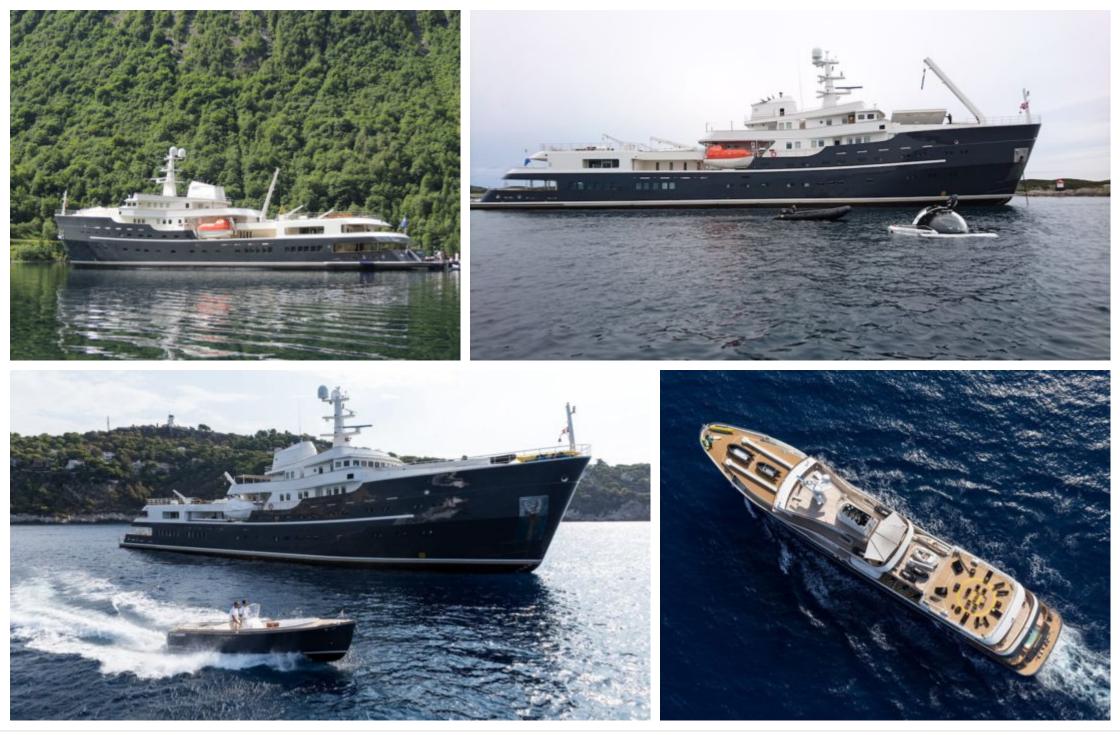

Length 77.40m 253.94 ft.







Crew **28** 



#### M/Y LEGEND









Submarine (optional)

Scubadiving

#### EXTERIOR DESIGN





















## **INTERIOR DESIGN**



























# GALLERY LIFESTYLE













## Specifications

| €                                                                                   | Summer low rate per week<br>625 000 €       |  |                      | €                                                                                                    | Summer high rate<br>625 000 €    | per week                     |       |
|-------------------------------------------------------------------------------------|---------------------------------------------|--|----------------------|------------------------------------------------------------------------------------------------------|----------------------------------|------------------------------|-------|
| €