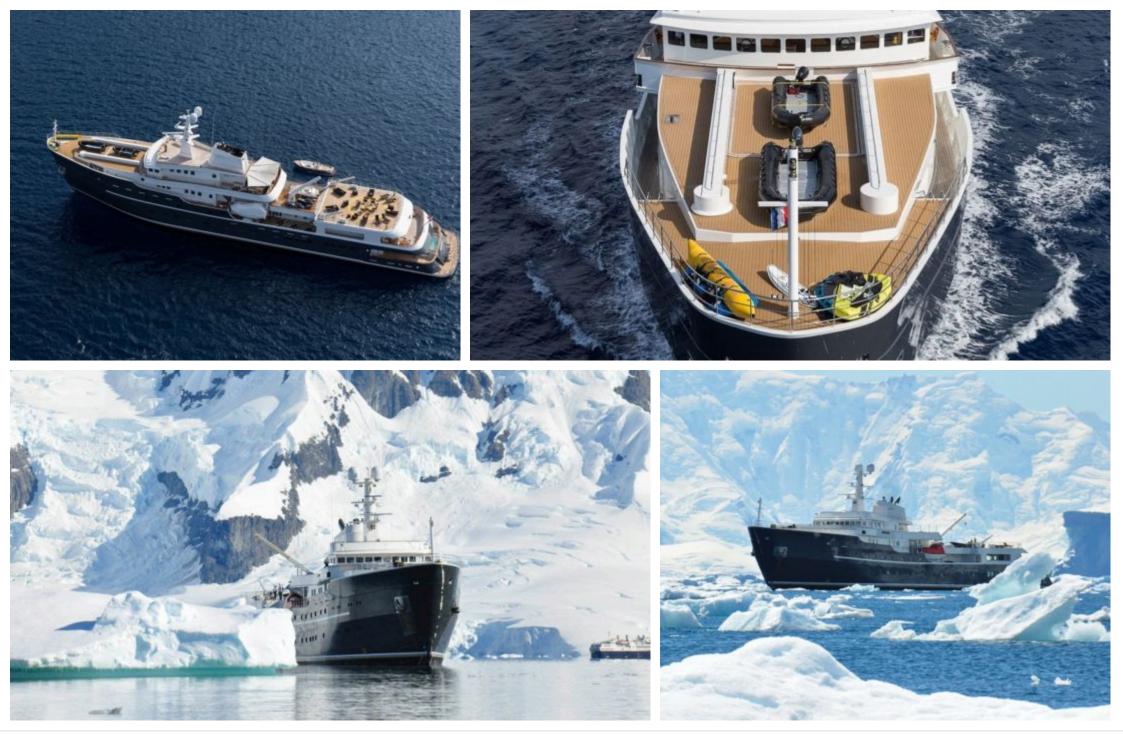

Length 77.40m 253.94 ft.







Crew **28** 



#### M/Y LEGEND









Submarine (optional)

Scubadiving

#### EXTERIOR DESIGN





















## **INTERIOR DESIGN**



























# GALLERY LIFESTYLE













## Specifications

| €                                                                                   | Summer low rate per week<br>625 000 €       |  |                      | €                                                                                                    | Summer high rate<br>625 000 €    | per week                     |       |
|-------------------------------------------------------------------------------------|---------------------------------------------|--|----------------------|------------------------------------------------------------------------------------------------------|----------------------------------|------------------------------|-------|
| €