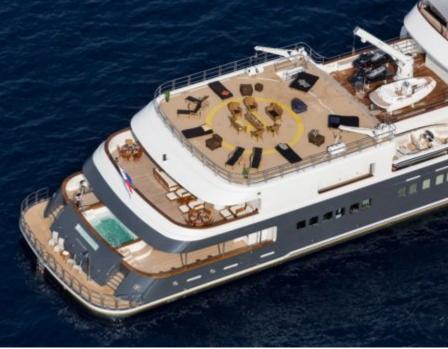

Length 77.40m 253.94 ft.







Crew **28** 



#### M/Y LEGEND









Submarine (optional)

Scubadiving

#### EXTERIOR DESIGN





















## **INTERIOR DESIGN**



























# GALLERY LIFESTYLE













## Specifications

| €                                                                                   | Summer low rate per week<br>625 000 €       |  |                      | €                                                                                                    | Summer high rate<br>625 000 €    | per week                     |       |
|-------------------------------------------------------------------------------------|---------------------------------------------|--|----------------------|------------------------------------------------------------------------------------------------------|------------------