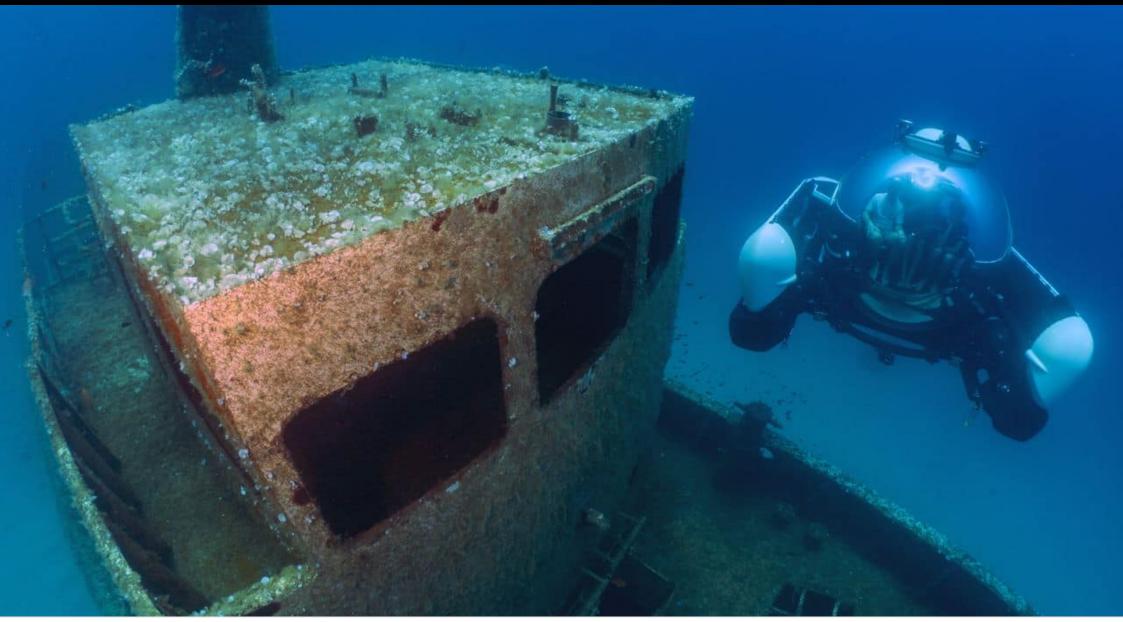

Length 77.40m 253.94 ft.







Crew **28** 



#### M/Y LEGEND









Submarine (optional)

Scubadiving

#### EXTERIOR DESIGN





















## **INTERIOR DESIGN**



























# GALLERY LIFESTYLE













## Specifications

| €                                                                                   | Summer low rate per week<br>625 000 €       |  |                      | €                                                                                                    | Summer high rate<br>625 000 €    | per week                     |       |
|-------------------------------------------------------------------------------------|---------------------------------------------|--|----------------------|------------------------------------------------------------------------------------------------------|----------------------------------|------------------------------|-------|
| €                                                                                   | Winter