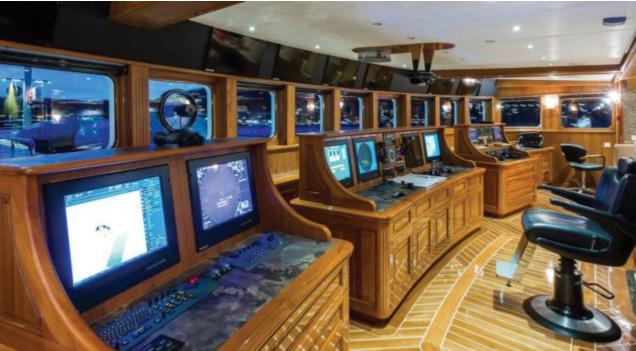

Length 77.40m 253.94 ft.







Crew **28** 



#### M/Y LEGEND









Submarine (optional)

Scubadiving

#### EXTERIOR DESIGN





















## **INTERIOR DESIGN**



























# GALLERY LIFESTYLE













## Specifications

| €                                                                                   | Summer low rate per week<br>625 000 €       |  |                      | €                                                                                                    | Summer high rate<br>625 000 €    | per week                     |       |
|-------------------------------------------------------------------------------------|---------------------------------------------|--|----------------------|------------------------------------------------------------------------------------------------------|----------------------------------|------------------------------|-------|
| €