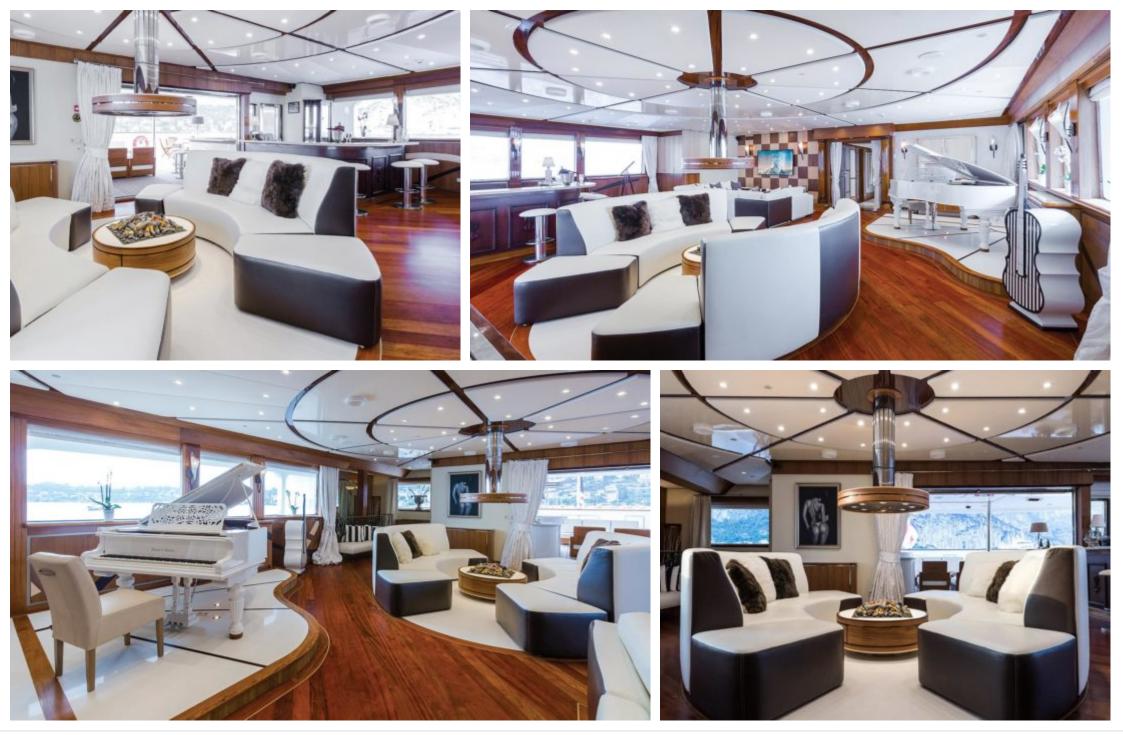

Length 77.40m 253.94 ft.







Crew **28** 



#### M/Y LEGEND









Submarine (optional)

Scubadiving

#### EXTERIOR DESIGN





















## **INTERIOR DESIGN**



























# GALLERY LIFESTYLE













## Specifications

| €                                                                                   | Summer low rate per week<br>625 000 €       |  |                      | €                                                                                                    | Summer high rate<br>625 000 €    | per week                     |       |
|-------------------------------------------------------------------------------------|---------------------------------------------|--|----------------------|------------------------------------------------------------------------------------------------------|----------------------------------|------------------------------|-------|
| €