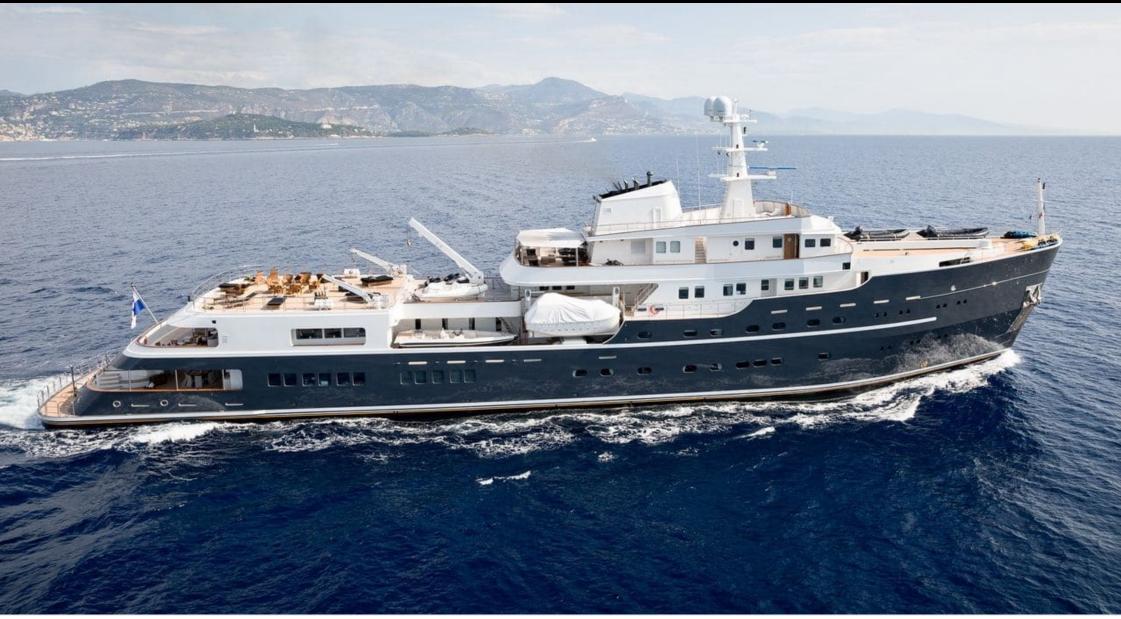

Length 77.40m 253.94 ft.







Crew **28** 



#### M/Y LEGEND









Submarine (optional)

Scubadiving

#### EXTERIOR DESIGN





















## **INTERIOR DESIGN**



























# GALLERY LIFESTYLE













## Specifications

| €                                                                                   | Summer low rate per week<br>625 000 €       |  |                      | €                                                                                                    | Summer high rate<br>625 000 €    | per week                     |       |
|-------------------------------------------------------------------------------------|---------------------------------------------|--|----------------------|------------------------------------------------------------------------------------------------------|----------------------------------|------------------------------|-------|
| €