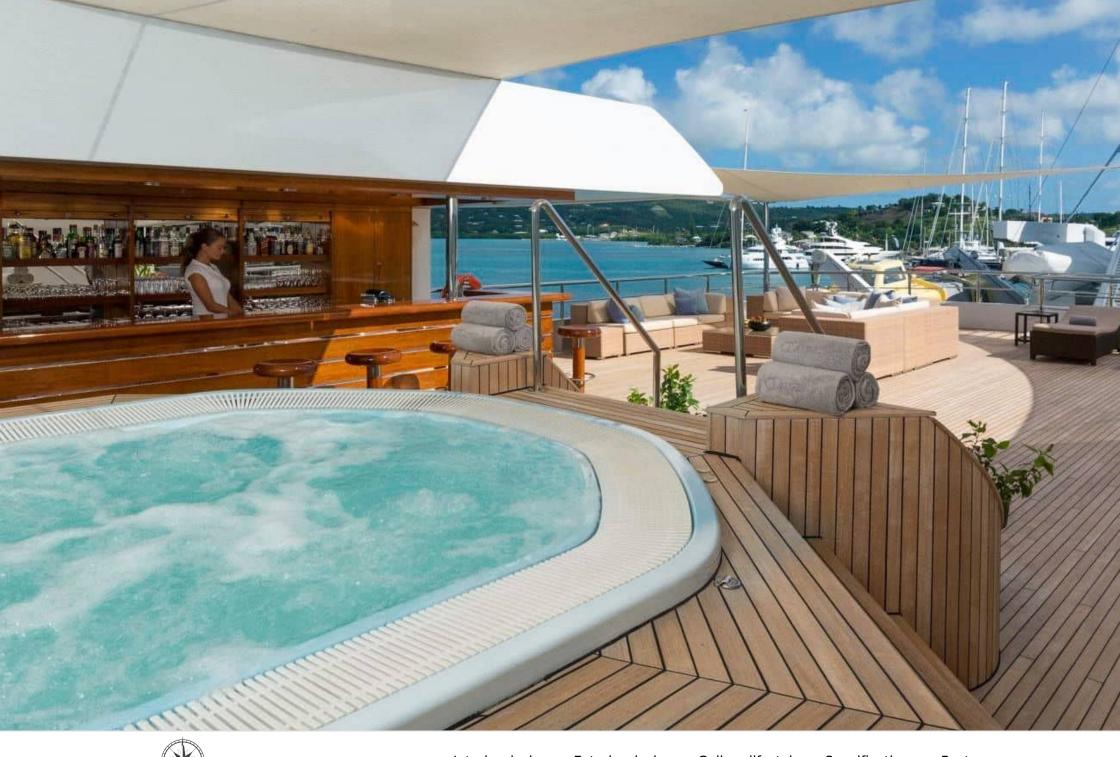

M/Y LAUREN L







Cabins **20** 

Crew **35** 



### M/Y LAUREN L











# EXTERIOR DESIGN





Interior design Exterior design Gallery lifestyle Specifications Features









# INTERIOR DESIGN





Interior design Exterior design Gallery lifestyle Specifications Features

























# GALLERY LIFESTYLE













### Specifications

| € | Summer low rate per week<br>695 000 € | €                  | Summer high rate per week<br>695 000 € |
|---|---------------------------------------|--------------------|----------------------------------------|
| € | Winter low rate per week<br>695 000€  | €                  | Winter high rate per week<br>695 000 € |
|   | Builder<br>Cassens Werft Germany      | Year built<br>2004 | Year refit                             |
|   | Length<br>90 m                        |                    | Guests Cruising<br>20<br>Cabins<br>20  |

#### Winter Cruising Area(s)

ARTHAUD

Caribbean & Bahamas, Central & South Amer