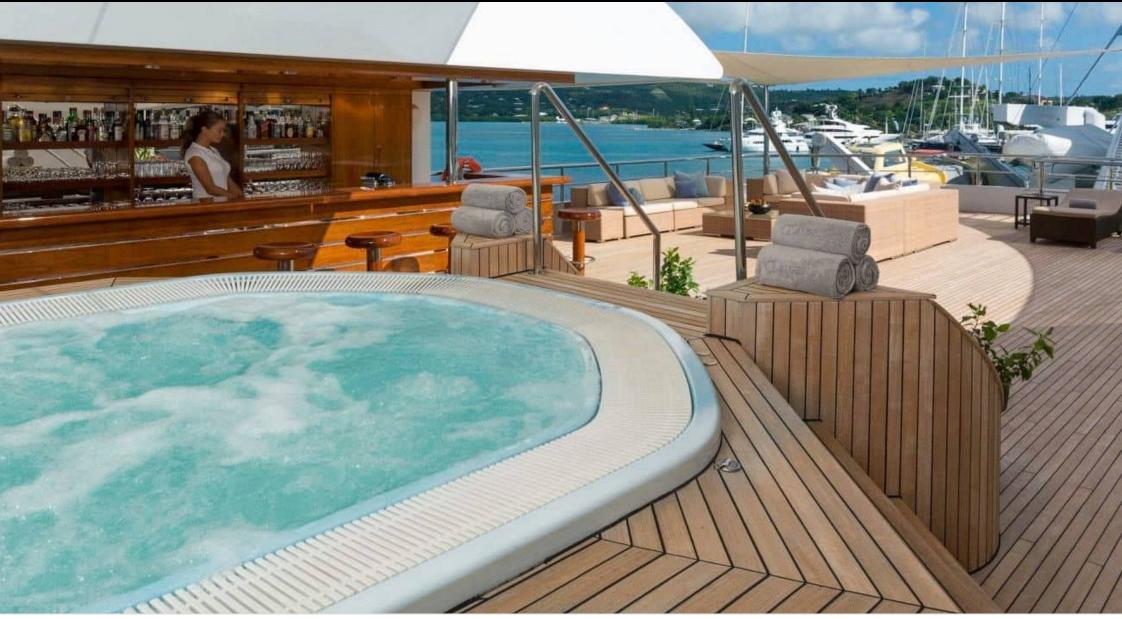

M/Y LAUREN L







Cabins **20** 

Crew **35** 



### M/Y LAUREN L











# EXTERIOR DESIGN





Interior design Exterior design Gallery lifestyle Specifications Features









# INTERIOR DESIGN





Interior design Exterior design Gallery lifestyle Specifications Features

























# GALLERY LIFESTYLE













### Specifications

| € | Summer low rate per week<br>695 000 € | €                  | Summer high rate per week<br>695 000 € |
|---|---------------------------------------|--------------------|----------------------------------------|
| € | Winter low rate per week<br>695 000€  | €                  | Winter high rate per week<br>695 000 € |
|   | Builder<br>Cassens Werft Germany      | Year built<br>2004 | Year refit                             |
|   | Length<br>90 m                        |                    | Guests Cruising<br>20<br>Cabins<br>20  |

#### Winter Cruising Area(s)

ARTHAUD

Caribbean & Bahamas, Central & South America, Corsica -Sardinia, Croatia, East Mediterranean, French Riviera, Greece, Indian Ocean & South East Asia, Italy & Sicily, Middle East / Arabia,