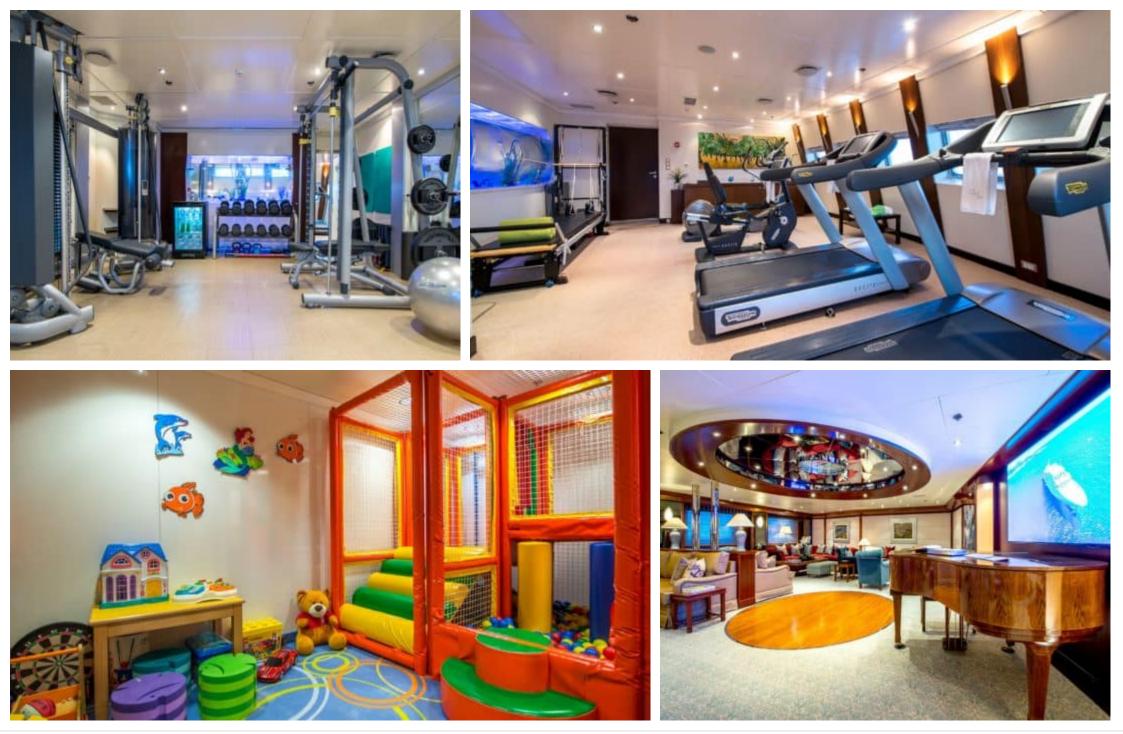

M/Y LAUREN L







Cabins **20** 

Crew **35** 



### M/Y LAUREN L











# EXTERIOR DESIGN





Interior design Exterior design Gallery lifestyle Specifications Features









# INTERIOR DESIGN





Interior design Exterior design Gallery lifestyle Specifications Features

























# GALLERY LIFESTYLE













### Specifications

| € | Summer low rate per week<br>695 000 € | €                  | Summer high rate per week<br>695 000 € |
|---|---------------------------------------|--------------------|----------------------------------------|
| € | Winter low rate per week<br>695 000€  | €                  | Winter high rate per week<br>695 000 € |
|   | Builder<br>Cassens Werft Germany      | Year built<br>2004 | Year refit                             |
|   | Length<br>90 m                        |                    | Guests Cruising<br>20<br>Cabins<br>20  |

#### Winter Cruising Area(s)

ARTHAUD

Caribbean & Bahamas, Central & South America, Corsica -Sardinia, Croatia, East Mediterranean, French Riviera, Greece, Indian Ocean & South East Asia, Italy & Sicily, Middle East / Arabia, Northern