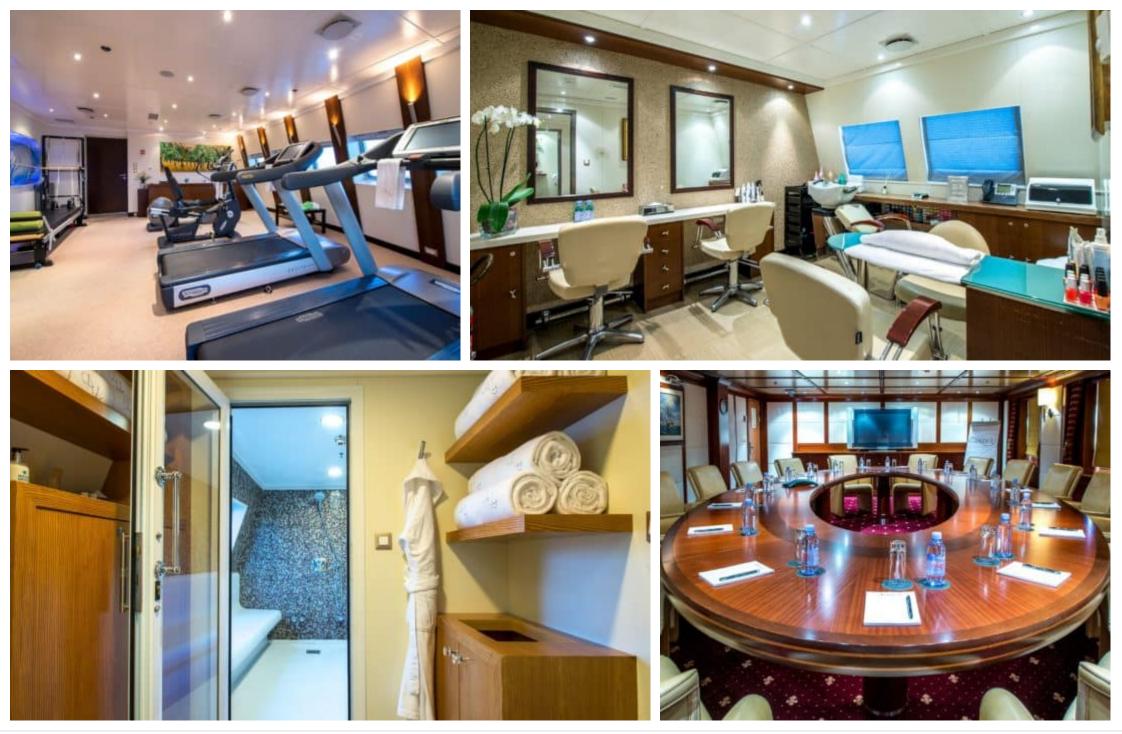

M/Y LAUREN L







Cabins **20** 

Crew **35** 



### M/Y LAUREN L











# EXTERIOR DESIGN





Interior design Exterior design Gallery lifestyle Specifications Features









# INTERIOR DESIGN





Interior design Exterior design Gallery lifestyle Specifications Features

























# GALLERY LIFESTYLE













### Specifications

| € | Summer low rate per week<br>695 000 € | €                  | Summer high rate per week<br>695 000 € |
|---|---------------------------------------|--------------------|----------------------------------------|
| € | Winter low rate per week<br>695 000€  | €                  | Winter high rate per week<br>695 000 € |
|   | Builder<br>Cassens Werft Germany      | Year built<br>2004 | Year refit                             |
|   | Length<br>90 m                        |                    | Guests Cruising<br>20<br>Cabins<br>20  |

#### Winter Cruising Area(s)

ARTHAUD

Caribbean & Bahamas, Central & South America, Corsica -Sardinia, Croatia, East Mediterranean, French Riviera, Greece, Indian Ocean & South East Asia, Italy & S