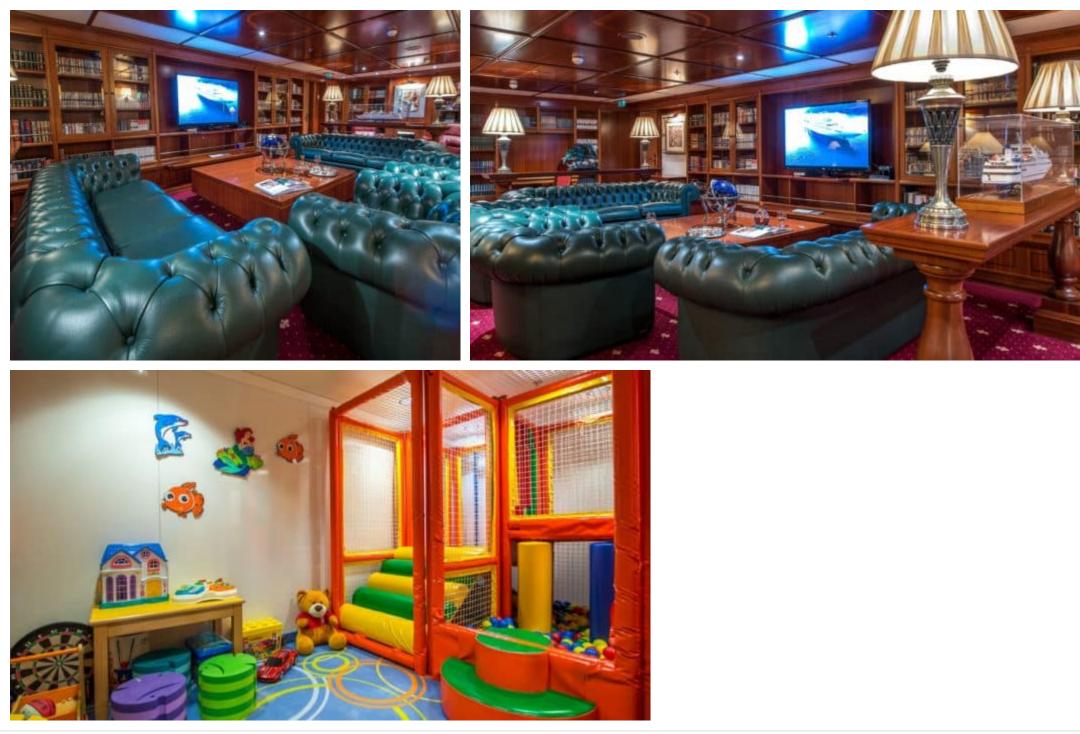

M/Y LAUREN L







Cabins **20** 

Crew **35** 



### M/Y LAUREN L











# EXTERIOR DESIGN





Interior design Exterior design Gallery lifestyle Specifications Features









# INTERIOR DESIGN





Interior design Exterior design Gallery lifestyle Specifications Features

























# GALLERY LIFESTYLE













### Specifications

| € | Summer low rate per week<br>695 000 € | €                  | Summer high rate per week<br>695 000 € |
|---|---------------------------------------|--------------------|----------------------------------------|
| € | Winter low rate per week<br>695 000€  | €                  | Winter high rate per week<br>695 000 € |
|   | Builder<br>Cassens Werft Germany      | Year built<br>2004 | Year refit                             |
|   | Length<br>90 m                        |                    | Guests Cruising<br>20<br>Cabins<br>20  |

#### Winter Cruising Area(s)

ARTHAUD

Caribbean & Bahamas, Central & South America, Corsica -Sardinia, Croatia, East Mediterranean, French Riviera, Greece, Indian Ocean & South East Asia, Italy & Sicil