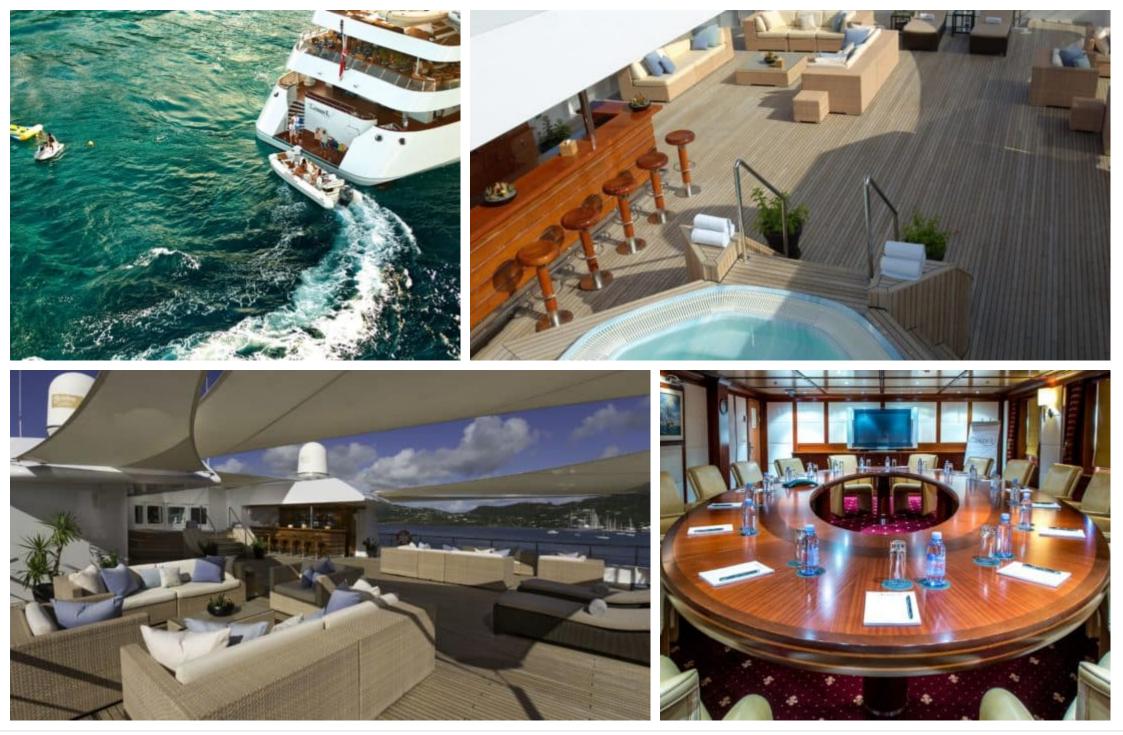

M/Y LAUREN L







Cabins **20** 

Crew **35** 



### M/Y LAUREN L











# EXTERIOR DESIGN





Interior design Exterior design Gallery lifestyle Specifications Features









# INTERIOR DESIGN





Interior design Exterior design Gallery lifestyle Specifications Features

























# GALLERY LIFESTYLE













### Specifications

| € | Summer low rate per week<br>695 000 € | €                  | Summer high rate per week<br>695 000 € |
|---|---------------------------------------|--------------------|----------------------------------------|
| € | Winter low rate per week<br>695 000€  | €                  | Winter high rate per week<br>695 000 € |
|   | Builder<br>Cassens Werft Germany      | Year built<br>2004 | Year refit                             |
|   | Length<br>90 m                        |                    | Guests Cruising<br>20<br>Cabins<br>20  |

#### Winter Cruising Area(s)

ARTHAUD

Caribbean & Bahamas, Central & South America, Corsica -Sardinia, Croatia, East Mediterranean, French Riviera, Greece, Indian Ocean & South East Asia, Italy & Sicily, Middle East / Arabia, Nort