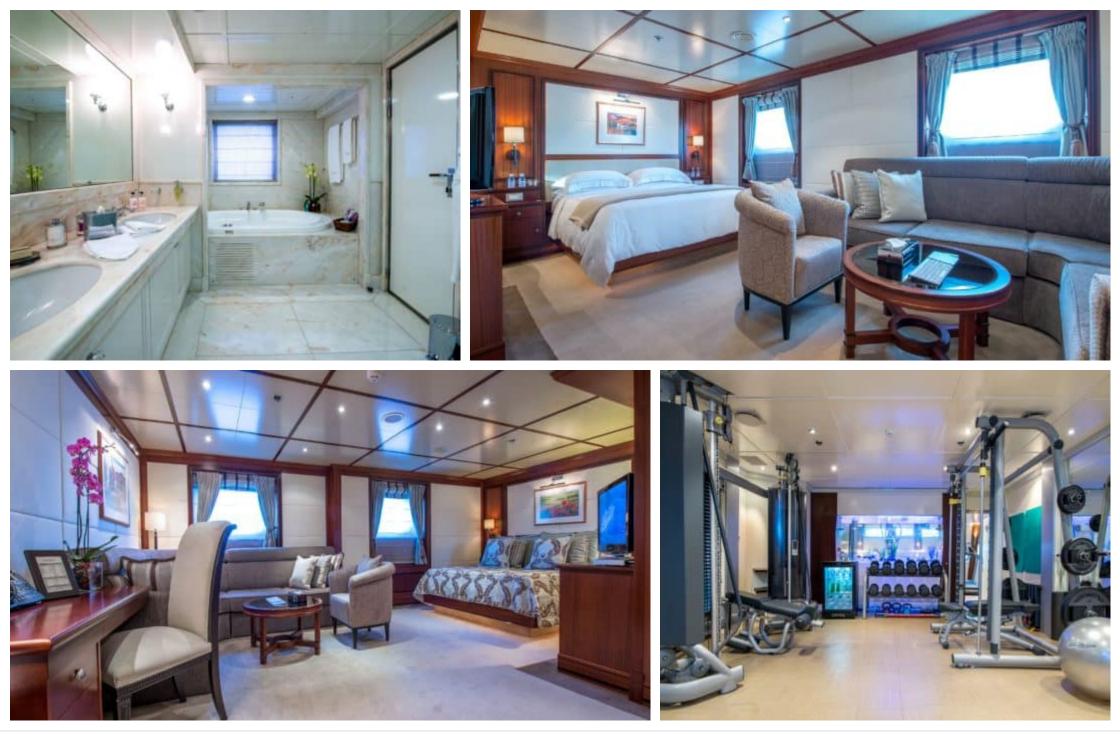

M/Y LAUREN L







Cabins **20** 

Crew **35** 



### M/Y LAUREN L











# EXTERIOR DESIGN





Interior design Exterior design Gallery lifestyle Specifications Features









# INTERIOR DESIGN





Interior design Exterior design Gallery lifestyle Specifications Features

























# GALLERY LIFESTYLE













### Specifications

| € | Summer low rate per week<br>695 000 € | €                  | Summer high rate per week<br>695 000 € |
|---|---------------------------------------|--------------------|----------------------------------------|
| € | Winter low rate per week<br>695 000€  | €                  | Winter high rate per week<br>695 000 € |
|   | Builder<br>Cassens Werft Germany      | Year built<br>2004 | Year refit                             |
|   | Length<br>90 m                        |                    | Guests Cruising<br>20<br>Cabins<br>20  |

#### Winter Cruising Area(s)

ARTHAUD

Caribbean & Bahamas, Central & South America, Corsica -Sardinia, Croatia, East Mediterranean, French Riviera, Greece, Indian Ocean & South East Asia, Italy