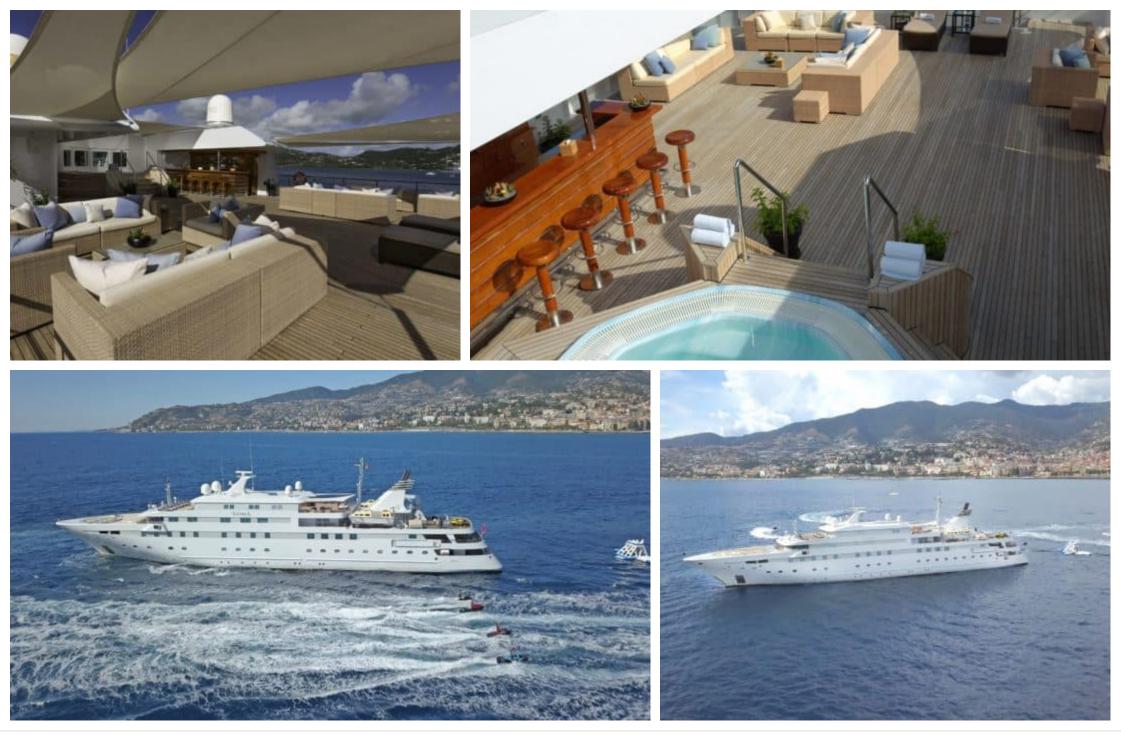

M/Y LAUREN L







Cabins **20** 

Crew **35** 



### M/Y LAUREN L











# EXTERIOR DESIGN





Interior design Exterior design Gallery lifestyle Specifications Features









# INTERIOR DESIGN





Interior design Exterior design Gallery lifestyle Specifications Features

























# GALLERY LIFESTYLE













### Specifications

| € | Summer low rate per week<br>695 000 € | €                  | Summer high rate per week<br>695 000 € |
|---|---------------------------------------|--------------------|----------------------------------------|
| € | Winter low rate per week<br>695 000€  | €                  | Winter high rate per week<br>695 000 € |
|   | Builder<br>Cassens Werft Germany      | Year built<br>2004 | Year refit                             |
|   | Length<br>90 m                        |                    | Guests Cruising<br>20<br>Cabins<br>20  |

#### Winter Cruising Area(s)

ARTHAUD

Caribbean & Bahamas, Central & South